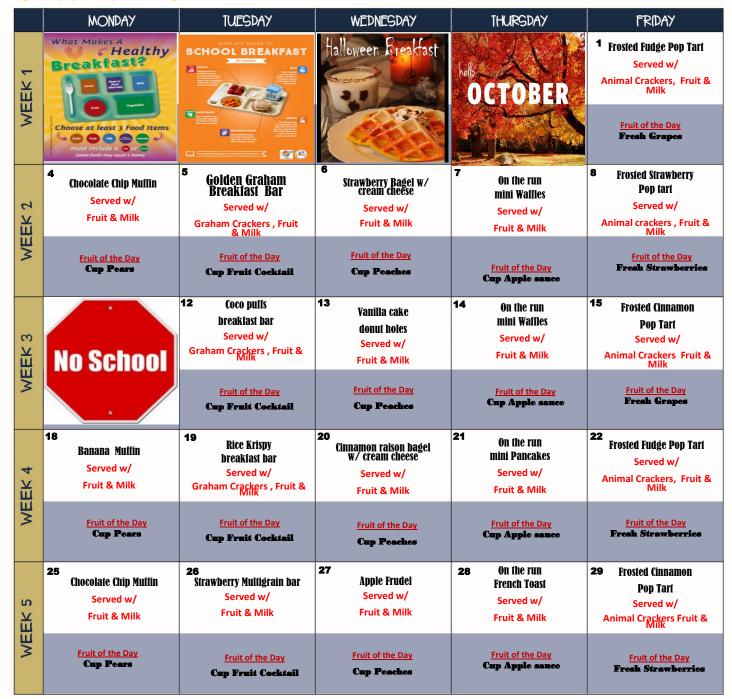

## SFASD MONTHLY breakfast Planner BROOKE

October 2021

## Grab & Go

For detailed menu and nutrient information visit <u>Spring-Ford.Nutrislice.com</u>. Menus are subject to change without notice. This institution is an equal opportunity provider.

## Daily Breakfast Prices:

All Breakfast Meals will not be charged to the student

A meal includes entrée, fruit side or fruit juice and choice of milk. To make a meal, students must select 3 or 4 items and at least one item must be a 1/2 cup of fruit.