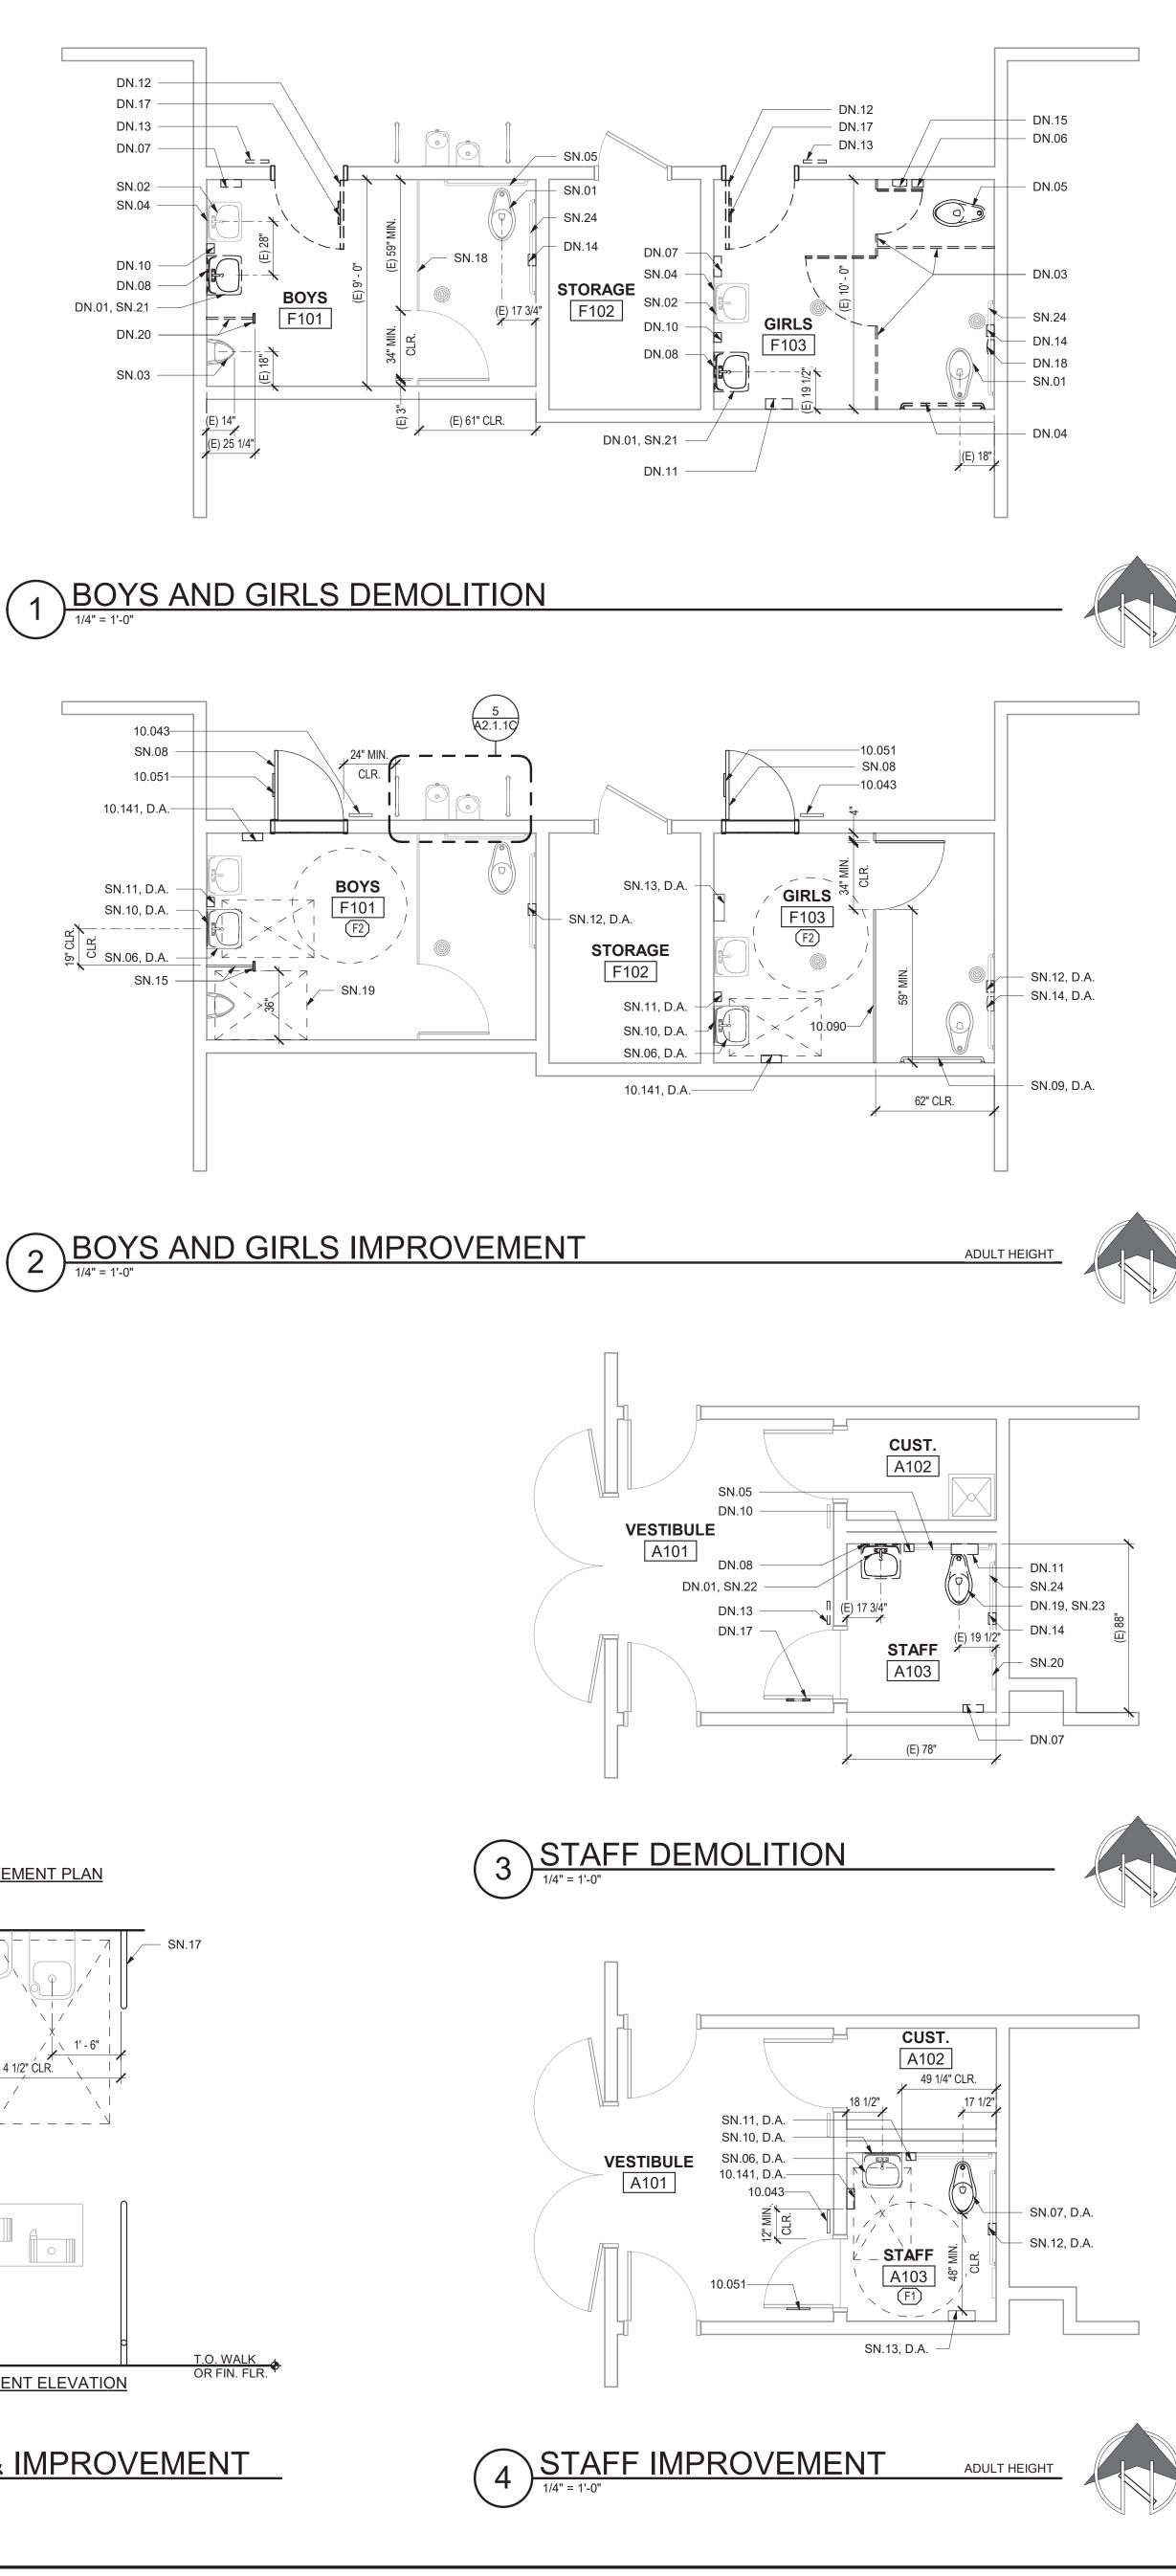

CTURAL DRAWINGS FOR JOINT LAYOUT

· △ · △ · △ 

<u>CONCRETE WALKWAYS</u> 5" CONCRETE WITH #3 REBAR @ 18" O.C. EACH WAY ON 6" CLASS 2 AGGREGATE ON COMPACTED SUBGRADE PER PROJECT SPECIFICATOINS SEE ARCHITECTURAL DRAWINGS FOR JOINT LAYOUT











:\1421 SITE\_CD\_MORADA\_affifa.ks



| <u>1' - 0"</u><br>TYP<br><u>MIN.</u><br>5<br><u>CURB RAMP</u><br>1/4" = 1'-0" |  |
|-------------------------------------------------------------------------------|--|
|                                                                               |  |
| 6 <u>CURB CUT LAN</u>                                                         |  |
|                                                                               |  |
|                                                                               |  |













| LEGEND                                                             |                                                                                                             |
|--------------------------------------------------------------------|-------------------------------------------------------------------------------------------------------------|
|                                                                    | (E) WOOD STUD WALL TO REMAIN                                                                                |
|                                                                    |                                                                                                             |
|