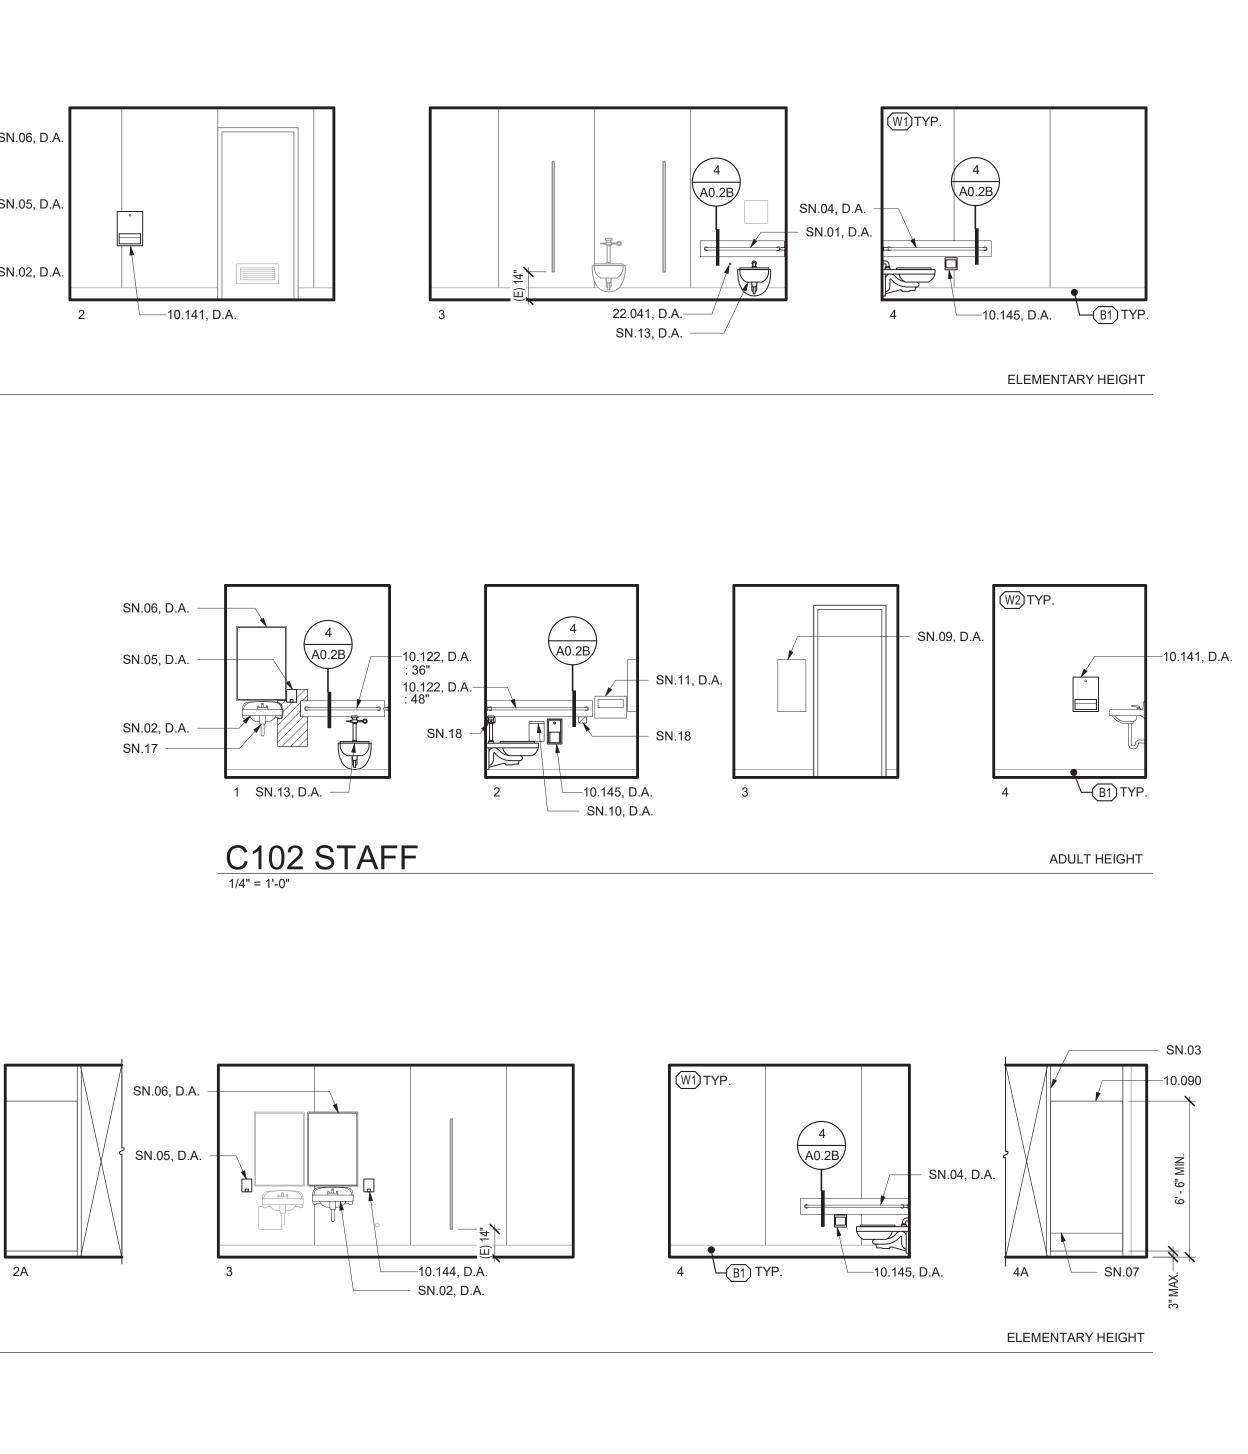

|                                                                                                                                                                                                                                                                                                                                                                                                                                                                                                                                                                                                                                                                                                                                                                                                                                                                                                                                                                                                                                                                                                                                                                                                                                                                                                                                                                                                                                                                                                                                                                                                                                                                                                                                                                                                                                                                                                                                                                                                                                                                                                                                                                                                                                                                                                                                                                                                                                                                                                                                                                                                                                                                                                                                                                                                                                                                                                                                                                             | Abbre                                                                                                                                                                                                                                                                     | eviatio                                                                                                                                                                                                                                               | <b>1</b> S:                                                                                                                                                                                                                                                                                                                                                                                                                                                                                                                                                                                                                                                                                                                                                                                                                                                                                                                                                                                                                                                                                                                                                                                                                                                                                                                                                                                                                                                                                                                                                                                                                                                                                                                                                                                                                                                                                                                                                                                                                                                                                                                                                                                                                                                                                                              |                                                                                                                                                                                                       |                                                                                                                                                                               |                                                                                                                                                                                                                                                                                                                                                                                                                                                                                                                                                                                                                                                                                                                                                                                                                                                                                                                                                                                                                                                                                                                                                                                                                                                                                                                                                                                                                                                                                                                                                                                                                                                                                                                                                                                                                                                                                                                                                                                                                                                                                                                                |                                                                                                                                                                                                                                                                                                                                                                                                                                                                                                                                                                                                                                                                                                                                                                                                                                                                                                                                                                                                                                                                                                                                 |
|-----------------------------------------------------------------------------------------------------------------------------------------------------------------------------------------------------------------------------------------------------------------------------------------------------------------------------------------------------------------------------------------------------------------------------------------------------------------------------------------------------------------------------------------------------------------------------------------------------------------------------------------------------------------------------------------------------------------------------------------------------------------------------------------------------------------------------------------------------------------------------------------------------------------------------------------------------------------------------------------------------------------------------------------------------------------------------------------------------------------------------------------------------------------------------------------------------------------------------------------------------------------------------------------------------------------------------------------------------------------------------------------------------------------------------------------------------------------------------------------------------------------------------------------------------------------------------------------------------------------------------------------------------------------------------------------------------------------------------------------------------------------------------------------------------------------------------------------------------------------------------------------------------------------------------------------------------------------------------------------------------------------------------------------------------------------------------------------------------------------------------------------------------------------------------------------------------------------------------------------------------------------------------------------------------------------------------------------------------------------------------------------------------------------------------------------------------------------------------------------------------------------------------------------------------------------------------------------------------------------------------------------------------------------------------------------------------------------------------------------------------------------------------------------------------------------------------------------------------------------------------------------------------------------------------------------------------------------------------|---------------------------------------------------------------------------------------------------------------------------------------------------------------------------------------------------------------------------------------------------------------------------|-------------------------------------------------------------------------------------------------------------------------------------------------------------------------------------------------------------------------------------------------------|--------------------------------------------------------------------------------------------------------------------------------------------------------------------------------------------------------------------------------------------------------------------------------------------------------------------------------------------------------------------------------------------------------------------------------------------------------------------------------------------------------------------------------------------------------------------------------------------------------------------------------------------------------------------------------------------------------------------------------------------------------------------------------------------------------------------------------------------------------------------------------------------------------------------------------------------------------------------------------------------------------------------------------------------------------------------------------------------------------------------------------------------------------------------------------------------------------------------------------------------------------------------------------------------------------------------------------------------------------------------------------------------------------------------------------------------------------------------------------------------------------------------------------------------------------------------------------------------------------------------------------------------------------------------------------------------------------------------------------------------------------------------------------------------------------------------------------------------------------------------------------------------------------------------------------------------------------------------------------------------------------------------------------------------------------------------------------------------------------------------------------------------------------------------------------------------------------------------------------------------------------------------------------------------------------------------------|-------------------------------------------------------------------------------------------------------------------------------------------------------------------------------------------------------|-------------------------------------------------------------------------------------------------------------------------------------------------------------------------------|--------------------------------------------------------------------------------------------------------------------------------------------------------------------------------------------------------------------------------------------------------------------------------------------------------------------------------------------------------------------------------------------------------------------------------------------------------------------------------------------------------------------------------------------------------------------------------------------------------------------------------------------------------------------------------------------------------------------------------------------------------------------------------------------------------------------------------------------------------------------------------------------------------------------------------------------------------------------------------------------------------------------------------------------------------------------------------------------------------------------------------------------------------------------------------------------------------------------------------------------------------------------------------------------------------------------------------------------------------------------------------------------------------------------------------------------------------------------------------------------------------------------------------------------------------------------------------------------------------------------------------------------------------------------------------------------------------------------------------------------------------------------------------------------------------------------------------------------------------------------------------------------------------------------------------------------------------------------------------------------------------------------------------------------------------------------------------------------------------------------------------|---------------------------------------------------------------------------------------------------------------------------------------------------------------------------------------------------------------------------------------------------------------------------------------------------------------------------------------------------------------------------------------------------------------------------------------------------------------------------------------------------------------------------------------------------------------------------------------------------------------------------------------------------------------------------------------------------------------------------------------------------------------------------------------------------------------------------------------------------------------------------------------------------------------------------------------------------------------------------------------------------------------------------------------------------------------------------------------------------------------------------------|
|                                                                                                                                                                                                                                                                                                                                                                                                                                                                                                                                                                                                                                                                                                                                                                                                                                                                                                                                                                                                                                                                                                                                                                                                                                                                                                                                                                                                                                                                                                                                                                                                                                                                                                                                                                                                                                                                                                                                                                                                                                                                                                                                                                                                                                                                                                                                                                                                                                                                                                                                                                                                                                                                                                                                                                                                                                                                                                                                                                             | <b>&amp;</b><br>∠                                                                                                                                                                                                                                                         | And<br>Angle                                                                                                                                                                                                                                          | F.R.P.                                                                                                                                                                                                                                                                                                                                                                                                                                                                                                                                                                                                                                                                                                                                                                                                                                                                                                                                                                                                                                                                                                                                                                                                                                                                                                                                                                                                                                                                                                                                                                                                                                                                                                                                                                                                                                                                                                                                                                                                                                                                                                                                                                                                                                                                                                                   | Plastic                                                                                                                                                                                               | PT.                                                                                                                                                                           | Paint                                                                                                                                                                                                                                                                                                                                                                                                                                                                                                                                                                                                                                                                                                                                                                                                                                                                                                                                                                                                                                                                                                                                                                                                                                                                                                                                                                                                                                                                                                                                                                                                                                                                                                                                                                                                                                                                                                                                                                                                                                                                                                                          |                                                                                                                                                                                                                                                                                                                                                                                                                                                                                                                                                                                                                                                                                                                                                                                                                                                                                                                                                                                                                                                                                                                                 |
|                                                                                                                                                                                                                                                                                                                                                                                                                                                                                                                                                                                                                                                                                                                                                                                                                                                                                                                                                                                                                                                                                                                                                                                                                                                                                                                                                                                                                                                                                                                                                                                                                                                                                                                                                                                                                                                                                                                                                                                                                                                                                                                                                                                                                                                                                                                                                                                                                                                                                                                                                                                                                                                                                                                                                                                                                                                                                                                                                                             | @ب<br>ب                                                                                                                                                                                                                                                                   | Centerline                                                                                                                                                                                                                                            | FIN.                                                                                                                                                                                                                                                                                                                                                                                                                                                                                                                                                                                                                                                                                                                                                                                                                                                                                                                                                                                                                                                                                                                                                                                                                                                                                                                                                                                                                                                                                                                                                                                                                                                                                                                                                                                                                                                                                                                                                                                                                                                                                                                                                                                                                                                                                                                     | Finish                                                                                                                                                                                                | PTN./PART.                                                                                                                                                                    | Partition                                                                                                                                                                                                                                                                                                                                                                                                                                                                                                                                                                                                                                                                                                                                                                                                                                                                                                                                                                                                                                                                                                                                                                                                                                                                                                                                                                                                                                                                                                                                                                                                                                                                                                                                                                                                                                                                                                                                                                                                                                                                                                                      |                                                                                                                                                                                                                                                                                                                                                                                                                                                                                                                                                                                                                                                                                                                                                                                                                                                                                                                                                                                                                                                                                                                                 |
|                                                                                                                                                                                                                                                                                                                                                                                                                                                                                                                                                                                                                                                                                                                                                                                                                                                                                                                                                                                                                                                                                                                                                                                                                                                                                                                                                                                                                                                                                                                                                                                                                                                                                                                                                                                                                                                                                                                                                                                                                                                                                                                                                                                                                                                                                                                                                                                                                                                                                                                                                                                                                                                                                                                                                                                                                                                                                                                                                                             |                                                                                                                                                                                                                                                                           | Perpendicular                                                                                                                                                                                                                                         | F.A.                                                                                                                                                                                                                                                                                                                                                                                                                                                                                                                                                                                                                                                                                                                                                                                                                                                                                                                                                                                                                                                                                                                                                                                                                                                                                                                                                                                                                                                                                                                                                                                                                                                                                                                                                                                                                                                                                                                                                                                                                                                                                                                                                                                                                                                                                                                     | Fire Alarm                                                                                                                                                                                            | P.LAM.                                                                                                                                                                        | Plastic Laminate                                                                                                                                                                                                                                                                                                                                                                                                                                                                                                                                                                                                                                                                                                                                                                                                                                                                                                                                                                                                                                                                                                                                                                                                                                                                                                                                                                                                                                                                                                                                                                                                                                                                                                                                                                                                                                                                                                                                                                                                                                                                                                               |                                                                                                                                                                                                                                                                                                                                                                                                                                                                                                                                                                                                                                                                                                                                                                                                                                                                                                                                                                                                                                                                                                                                 |
| Image: And the second of th                                                                                                                                                                                                                                                                                                                                                                                                                                                                                                                                                                                                                                                                                                                                                                                                                                                                             | A.F.F.<br>ACOUS.                                                                                                                                                                                                                                                          |                                                                                                                                                                                                                                                       | r F.E.C.<br>FLASH.                                                                                                                                                                                                                                                                                                                                                                                                                                                                                                                                                                                                                                                                                                                                                                                                                                                                                                                                                                                                                                                                                                                                                                                                                                                                                                                                                                                                                                                                                                                                                                                                                                                                                                                                                                                                                                                                                                                                                                                                                                                                                                                                                                                                                                                                                                       | Fire Extinguisher Cabinet<br>Flashing                                                                                                                                                                 | P.V.<br>PLYWD.                                                                                                                                                                | Plumbing Vent<br>Plywood                                                                                                                                                                                                                                                                                                                                                                                                                                                                                                                                                                                                                                                                                                                                                                                                                                                                                                                                                                                                                                                                                                                                                                                                                                                                                                                                                                                                                                                                                                                                                                                                                                                                                                                                                                                                                                                                                                                                                                                                                                                                                                       |                                                                                                                                                                                                                                                                                                                                                                                                                                                                                                                                                                                                                                                                                                                                                                                                                                                                                                                                                                                                                                                                                                                                 |
| 1.1.1.1     Note: Provide the second s                                                                                                                                                                                                                                                                                                                                                                                                                                                                                                                                                                                                                                                                                                                                                                                                                                                                         | AGGR.                                                                                                                                                                                                                                                                     | Aggregate                                                                                                                                                                                                                                             | F.H.M.S.                                                                                                                                                                                                                                                                                                                                                                                                                                                                                                                                                                                                                                                                                                                                                                                                                                                                                                                                                                                                                                                                                                                                                                                                                                                                                                                                                                                                                                                                                                                                                                                                                                                                                                                                                                                                                                                                                                                                                                                                                                                                                                                                                                                                                                                                                                                 | Flat Head Machine Screw                                                                                                                                                                               | / PRE-FAB.                                                                                                                                                                    | Prefabricated                                                                                                                                                                                                                                                                                                                                                                                                                                                                                                                                                                                                                                                                                                                                                                                                                                                                                                                                                                                                                                                                                                                                                                                                                                                                                                                                                                                                                                                                                                                                                                                                                                                                                                                                                                                                                                                                                                                                                                                                                                                                                                                  |                                                                                                                                                                                                                                                                                                                                                                                                                                                                                                                                                                                                                                                                                                                                                                                                                                                                                                                                                                                                                                                                                                                                 |
|                                                                                                                                                                                                                                                                                                                                                                                                                                                                                                                                                                                                                                                                                                                                                                                                                                                                                                                                                                                                                                                                                                                                                                                                                                                                                                                                                                                                                                                                                                                                                                                                                                                                                                                                                                                                                                                                                                                                                                                                                                                                                                                                                                                                                                                                                                                                                                                                                                                                                                                                                                                                                                                                                                                                                                                                                                                                                                                                                                             | ALUM./AL.<br>AD                                                                                                                                                                                                                                                           | Aluminum<br>Area Drain                                                                                                                                                                                                                                | F.D.                                                                                                                                                                                                                                                                                                                                                                                                                                                                                                                                                                                                                                                                                                                                                                                                                                                                                                                                                                                                                                                                                                                                                                                                                                                                                                                                                                                                                                                                                                                                                                                                                                                                                                                                                                                                                                                                                                                                                                                                                                                                                                                                                                                                                                                                                                                     | Floor Drain                                                                                                                                                                                           | P.T./P.T.D.F                                                                                                                                                                  |                                                                                                                                                                                                                                                                                                                                                                                                                                                                                                                                                                                                                                                                                                                                                                                                                                                                                                                                                                                                                                                                                                                                                                                                                                                                                                                                                                                                                                                                                                                                                                                                                                                                                                                                                                                                                                                                                                                                                                                                                                                                                                                                |                                                                                                                                                                                                                                                                                                                                                                                                                                                                                                                                                                                                                                                                                                                                                                                                                                                                                                                                                                                                                                                                                                                                 |
| Bit All and Al                                                                                                                                                                                                                                                                                                                                                                                                                                                                                                                                                                                                                                                                                                                                                                                                                                                                              | A.V.                                                                                                                                                                                                                                                                      | Audio Visual                                                                                                                                                                                                                                          | FTG.<br>FND.                                                                                                                                                                                                                                                                                                                                                                                                                                                                                                                                                                                                                                                                                                                                                                                                                                                                                                                                                                                                                                                                                                                                                                                                                                                                                                                                                                                                                                                                                                                                                                                                                                                                                                                                                                                                                                                                                                                                                                                                                                                                                                                                                                                                                                                                                                             | Footing<br>Foundation                                                                                                                                                                                 | R.W.L.                                                                                                                                                                        | Rain Water Leader                                                                                                                                                                                                                                                                                                                                                                                                                                                                                                                                                                                                                                                                                                                                                                                                                                                                                                                                                                                                                                                                                                                                                                                                                                                                                                                                                                                                                                                                                                                                                                                                                                                                                                                                                                                                                                                                                                                                                                                                                                                                                                              |                                                                                                                                                                                                                                                                                                                                                                                                                                                                                                                                                                                                                                                                                                                                                                                                                                                                                                                                                                                                                                                                                                                                 |
| Image: State in the state                                                                                                                                                                                                                                                                                                                                                                                                                                                                                                                                                                                                                                                                                                                                                                                                                                                                              |                                                                                                                                                                                                                                                                           |                                                                                                                                                                                                                                                       |                                                                                                                                                                                                                                                                                                                                                                                                                                                                                                                                                                                                                                                                                                                                                                                                                                                                                                                                                                                                                                                                                                                                                                                                                                                                                                                                                                                                                                                                                                                                                                                                                                                                                                                                                                                                                                                                                                                                                                                                                                                                                                                                                                                                                                                                                                                          | -                                                                                                                                                                                                     | REF.                                                                                                                                                                          | Refrigerator                                                                                                                                                                                                                                                                                                                                                                                                                                                                                                                                                                                                                                                                                                                                                                                                                                                                                                                                                                                                                                                                                                                                                                                                                                                                                                                                                                                                                                                                                                                                                                                                                                                                                                                                                                                                                                                                                                                                                                                                                                                                                                                   |                                                                                                                                                                                                                                                                                                                                                                                                                                                                                                                                                                                                                                                                                                                                                                                                                                                                                                                                                                                                                                                                                                                                 |
| 1.2.10       1.1.10       1.1.10       1.1.10       1.1.10       1.1.10       1.1.10       1.1.10       1.1.10       1.1.10       1.1.10       1.1.10       1.1.10       1.1.10       1.1.10       1.1.10       1.1.10       1.1.10       1.1.10       1.1.10       1.1.10       1.1.10       1.1.10       1.1.10       1.1.10       1.1.10       1.1.10       1.1.10       1.1.10       1.1.10       1.1.10       1.1.10       1.1.10       1.1.10       1.1.10       1.1.10       1.1.10       1.1.10       1.1.10       1.1.10       1.1.10       1.1.10       1.1.10       1.1.10       1.1.10       1.1.10       1.1.10       1.1.10       1.1.10       1.1.10       1.1.10       1.1.10       1.1.10       1.1.10       1.1.10       1.1.10       1.1.10       1.1.10       1.1.10       1.1.10       1.1.10       1.1.10       1.1.10       1.1.10       1.1.10       1.1.10       1.1.10       1.1.10       1.1.10       1.1.10       1.1.10       1.1.10       1.1.10       1.1.10       1.1.10       1.1.10       1.1.10       1.1.10       1.1.10       1.1.10       1.1.10       1.1.10       1.1.10       1.1.10       1.1.10       1.1.10       1.1.10       1.1.10       1.1.10       1.1.10       1.1.10       1.1.10                                                                                                                                                                                                                                                                                                                                                                                                                                                                                                                                                                                                                                                                                                                                                                                                                                                                                                                                                                                                                                                                                                                                                                                                                                                                                                                                                                                                                                                                                                                                                                                                                                                                                                                                       | BLKG.<br>BD                                                                                                                                                                                                                                                               | Blocking<br>Board                                                                                                                                                                                                                                     | G.I.<br>G.S.M.                                                                                                                                                                                                                                                                                                                                                                                                                                                                                                                                                                                                                                                                                                                                                                                                                                                                                                                                                                                                                                                                                                                                                                                                                                                                                                                                                                                                                                                                                                                                                                                                                                                                                                                                                                                                                                                                                                                                                                                                                                                                                                                                                                                                                                                                                                           | Galvanized Sheet Metal                                                                                                                                                                                | REQ'D<br>RET.                                                                                                                                                                 | Required<br>Return                                                                                                                                                                                                                                                                                                                                                                                                                                                                                                                                                                                                                                                                                                                                                                                                                                                                                                                                                                                                                                                                                                                                                                                                                                                                                                                                                                                                                                                                                                                                                                                                                                                                                                                                                                                                                                                                                                                                                                                                                                                                                                             |                                                                                                                                                                                                                                                                                                                                                                                                                                                                                                                                                                                                                                                                                                                                                                                                                                                                                                                                                                                                                                                                                                                                 |
| Construction       State                                                                                                                                                                                                                                                                                                                                                                                                                                                                                                                                                                                                                                                                                                                                                                                                                                                                                        |                                                                                                                                                                                                                                                                           |                                                                                                                                                                                                                                                       | GA.<br>GLU.LAM./G.L.B                                                                                                                                                                                                                                                                                                                                                                                                                                                                                                                                                                                                                                                                                                                                                                                                                                                                                                                                                                                                                                                                                                                                                                                                                                                                                                                                                                                                                                                                                                                                                                                                                                                                                                                                                                                                                                                                                                                                                                                                                                                                                                                                                                                                                                                                                                    | Gauge<br>3. Glue Laminated (Beam)                                                                                                                                                                     | RM.<br>R.O.                                                                                                                                                                   | Room<br>Rough Opening                                                                                                                                                                                                                                                                                                                                                                                                                                                                                                                                                                                                                                                                                                                                                                                                                                                                                                                                                                                                                                                                                                                                                                                                                                                                                                                                                                                                                                                                                                                                                                                                                                                                                                                                                                                                                                                                                                                                                                                                                                                                                                          |                                                                                                                                                                                                                                                                                                                                                                                                                                                                                                                                                                                                                                                                                                                                                                                                                                                                                                                                                                                                                                                                                                                                 |
| Signed<br>Barterier     Canadian     Other<br>Barterier     Signed<br>Barterier     Canadian     Canadian       Signed<br>Barterier       Signed<br>Barterier     Signed<br>Barterier     Signed<br>Barterier     Signed<br>Barterier     Signed<br>Barterier     Signed<br>Barterier     Signed<br>Barterier     Signed<br>Barterier     Signed<br>Barterier     Signed<br>Barterier     Signed<br>Barterier     Signed<br>Barterier     Signed<br>Barterier     Signed<br>Barterier     Signed<br>Barterier     Signed<br>Barterier     Signed<br>Barterier     Signed<br>Barterier     Signed<br>Barterier     Signed<br>Barterier     Signed<br>Barterier     Signed<br>Barterier     Signed<br>Barterier     Signed<br>Barterier     Signed<br>Barterier     Signed<br>Barterier     Signed<br>Barterier     Signed<br>Barterier     Signed<br>Barterier     Signed<br>Barterier     Signed<br>Barterier     Signed<br>Barterier     Signed<br>Barterier     Signed<br>Barterier     Signed<br>Barterier     Signed<br>Barterier     Signed<br>Barterier     Signed<br>Barterier     Signed<br>Barterier     Signed<br>Barterier     Signed<br>Barterier     Signed<br>Barterier     Signed<br>Barterier     Signed<br>Barterier     Signed<br>Barterier     Signed<br>Barterier     Signed<br>Barterier     Signed<br>Barterier     Signed<br>Barterier     Signed<br>Barterier     Signed<br>Barter                                                                                                                                                                                                                                                                                                                                                                                                                                                                                                                                                                                                                                                                                                                                                                                                                                                                                                                                                                                                                                                                                                                                                                                                                                                                                                                  | CATV                                                                                                                                                                                                                                                                      | Cable T.V.                                                                                                                                                                                                                                            | G.B.<br>GR.                                                                                                                                                                                                                                                                                                                                                                                                                                                                                                                                                                                                                                                                                                                                                                                                                                                                                                                                                                                                                                                                                                                                                                                                                                                                                                                                                                                                                                                                                                                                                                                                                                                                                                                                                                                                                                                                                                                                                                                                                                                                                                                                                                                                                                                                                                              | Grab Bar<br>Grade                                                                                                                                                                                     | R.H.W.S.                                                                                                                                                                      |                                                                                                                                                                                                                                                                                                                                                                                                                                                                                                                                                                                                                                                                                                                                                                                                                                                                                                                                                                                                                                                                                                                                                                                                                                                                                                                                                                                                                                                                                                                                                                                                                                                                                                                                                                                                                                                                                                                                                                                                                                                                                                                                |                                                                                                                                                                                                                                                                                                                                                                                                                                                                                                                                                                                                                                                                                                                                                                                                                                                                                                                                                                                                                                                                                                                                 |
| Signation by Market                                                                                                                                                                                                                                                                                                                                                                                                                                                                                                                                                                                                                                                                                                                                                                                                                                                                              | C.B.                                                                                                                                                                                                                                                                      | Catch Basin                                                                                                                                                                                                                                           | GYP.BD.                                                                                                                                                                                                                                                                                                                                                                                                                                                                                                                                                                                                                                                                                                                                                                                                                                                                                                                                                                                                                                                                                                                                                                                                                                                                                                                                                                                                                                                                                                                                                                                                                                                                                                                                                                                                                                                                                                                                                                                                                                                                                                                                                                                                                                                                                                                  | Gypsum Wallboard                                                                                                                                                                                      | S.SK.                                                                                                                                                                         | Service Sink                                                                                                                                                                                                                                                                                                                                                                                                                                                                                                                                                                                                                                                                                                                                                                                                                                                                                                                                                                                                                                                                                                                                                                                                                                                                                                                                                                                                                                                                                                                                                                                                                                                                                                                                                                                                                                                                                                                                                                                                                                                                                                                   |                                                                                                                                                                                                                                                                                                                                                                                                                                                                                                                                                                                                                                                                                                                                                                                                                                                                                                                                                                                                                                                                                                                                 |
| Image: Instant Product Prod Product Product Product Product Product Product Pr                                                                                                                                                                                                                                                                                                                                                                                                                                                                                                                                                                                                                                                                                                                                                                                                                                                                              | CNTR./CTR.                                                                                                                                                                                                                                                                | Center                                                                                                                                                                                                                                                | HDWD.                                                                                                                                                                                                                                                                                                                                                                                                                                                                                                                                                                                                                                                                                                                                                                                                                                                                                                                                                                                                                                                                                                                                                                                                                                                                                                                                                                                                                                                                                                                                                                                                                                                                                                                                                                                                                                                                                                                                                                                                                                                                                                                                                                                                                                                                                                                    | Hardwood                                                                                                                                                                                              | S.M.                                                                                                                                                                          | Sheet Metal                                                                                                                                                                                                                                                                                                                                                                                                                                                                                                                                                                                                                                                                                                                                                                                                                                                                                                                                                                                                                                                                                                                                                                                                                                                                                                                                                                                                                                                                                                                                                                                                                                                                                                                                                                                                                                                                                                                                                                                                                                                                                                                    |                                                                                                                                                                                                                                                                                                                                                                                                                                                                                                                                                                                                                                                                                                                                                                                                                                                                                                                                                                                                                                                                                                                                 |
| Arrow Market                                                                                                                                                                                                                                                                                                                                                                                                                                                                                                                                                                                                                                                                                                                                                                                                                                                                              | C.L.<br>CB                                                                                                                                                                                                                                                                | Chain Link<br>Chalkboard                                                                                                                                                                                                                              | HVAC                                                                                                                                                                                                                                                                                                                                                                                                                                                                                                                                                                                                                                                                                                                                                                                                                                                                                                                                                                                                                                                                                                                                                                                                                                                                                                                                                                                                                                                                                                                                                                                                                                                                                                                                                                                                                                                                                                                                                                                                                                                                                                                                                                                                                                                                                                                     | Heating/Ventilating<br>Air Conditioning                                                                                                                                                               | S.V.<br>SHR./SHWR.                                                                                                                                                            | Sheet Vinyl<br>Shower                                                                                                                                                                                                                                                                                                                                                                                                                                                                                                                                                                                                                                                                                                                                                                                                                                                                                                                                                                                                                                                                                                                                                                                                                                                                                                                                                                                                                                                                                                                                                                                                                                                                                                                                                                                                                                                                                                                                                                                                                                                                                                          |                                                                                                                                                                                                                                                                                                                                                                                                                                                                                                                                                                                                                                                                                                                                                                                                                                                                                                                                                                                                                                                                                                                                 |
| Since intervent       Since intervent <td< th=""><th>CLR.</th><th>Clear</th><th>H.M.</th><th>Hollow Metal</th><th>S.C.</th><th>Solid Core</th><th>Architect:</th></td<>                                                                                                                                                                                                                                                                                                                                                                                                                                                                                                                                                                                                                                                                                                                                                                                                                                                                                                                                                                                                                                                                                                                                                                                                                                                                                                                                                           | CLR.                                                                                                                                                                                                                                                                      | Clear                                                                                                                                                                                                                                                 | H.M.                                                                                                                                                                                                                                                                                                                                                                                                                                                                                                                                                                                                                                                                                                                                                                                                                                                                                                                                                                                                                                                                                                                                                                                                                                                                                                                                                                                                                                                                                                                                                                                                                                                                                                                                                                                                                                                                                                                                                                                                                                                                                                                                                                                                                                                                                                                     | Hollow Metal                                                                                                                                                                                          | S.C.                                                                                                                                                                          | Solid Core                                                                                                                                                                                                                                                                                                                                                                                                                                                                                                                                                                                                                                                                                                                                                                                                                                                                                                                                                                                                                                                                                                                                                                                                                                                                                                                                                                                                                                                                                                                                                                                                                                                                                                                                                                                                                                                                                                                                                                                                                                                                                                                     | Architect:                                                                                                                                                                                                                                                                                                                                                                                                                                                                                                                                                                                                                                                                                                                                                                                                                                                                                                                                                                                                                                                                                                                      |
| Bit Market M                                                                                                                                                                                                                                                                                                                                                                                                                                                                                                                                                                                                                                                                                                                                                                                                                                                                              | COL.<br>CONC.                                                                                                                                                                                                                                                             | Column<br>Concrete                                                                                                                                                                                                                                    | HR.                                                                                                                                                                                                                                                                                                                                                                                                                                                                                                                                                                                                                                                                                                                                                                                                                                                                                                                                                                                                                                                                                                                                                                                                                                                                                                                                                                                                                                                                                                                                                                                                                                                                                                                                                                                                                                                                                                                                                                                                                                                                                                                                                                                                                                                                                                                      |                                                                                                                                                                                                       | SQ.                                                                                                                                                                           | Square                                                                                                                                                                                                                                                                                                                                                                                                                                                                                                                                                                                                                                                                                                                                                                                                                                                                                                                                                                                                                                                                                                                                                                                                                                                                                                                                                                                                                                                                                                                                                                                                                                                                                                                                                                                                                                                                                                                                                                                                                                                                                                                         |                                                                                                                                                                                                                                                                                                                                                                                                                                                                                                                                                                                                                                                                                                                                                                                                                                                                                                                                                                                                                                                                                                                                 |
| Single Ministry                                                                                                                                                                                                                                                                                                                                                                                                                                                                                                                                                                                                                                                                                                                                                                                                                                                                      | CONN.<br>CONST.                                                                                                                                                                                                                                                           | Connection<br>Construction                                                                                                                                                                                                                            | IN.<br>INFO.                                                                                                                                                                                                                                                                                                                                                                                                                                                                                                                                                                                                                                                                                                                                                                                                                                                                                                                                                                                                                                                                                                                                                                                                                                                                                                                                                                                                                                                                                                                                                                                                                                                                                                                                                                                                                                                                                                                                                                                                                                                                                                                                                                                                                                                                                                             | Information                                                                                                                                                                                           | STD./STND.<br>STL.                                                                                                                                                            | Standard<br>Steel                                                                                                                                                                                                                                                                                                                                                                                                                                                                                                                                                                                                                                                                                                                                                                                                                                                                                                                                                                                                                                                                                                                                                                                                                                                                                                                                                                                                                                                                                                                                                                                                                                                                                                                                                                                                                                                                                                                                                                                                                                                                                                              |                                                                                                                                                                                                                                                                                                                                                                                                                                                                                                                                                                                                                                                                                                                                                                                                                                                                                                                                                                                                                                                                                                                                 |
| Billion<br>Control     Market<br>Market<br>Structure     Market<br>Market<br>Market<br>Market<br>Market<br>Market<br>Market<br>Market<br>Market<br>Market<br>Market<br>Market<br>Market<br>Market<br>Market<br>Market<br>Market<br>Market<br>Market<br>Market<br>Market<br>Market<br>Market<br>Market<br>Market<br>Market<br>Market<br>Market<br>Market<br>Market<br>Market<br>Market<br>Market<br>Market<br>Market<br>Market<br>Market<br>Market<br>Market<br>Market<br>Market<br>Market<br>Market<br>Market<br>Market<br>Market<br>Market<br>Market<br>Market<br>Market<br>Market<br>Market<br>Market<br>Market<br>Market<br>Market<br>Market<br>Market<br>Market<br>Market<br>Market<br>Market<br>Market<br>Market<br>Market<br>Market<br>Market<br>Market<br>Market<br>Market<br>Market<br>Market<br>Market<br>Market<br>Market<br>Market<br>Market<br>Market<br>Market<br>Market<br>Market<br>Market<br>Market<br>Market<br>Market<br>Market<br>Market<br>Market<br>Market<br>Market<br>Market<br>Market<br>Market<br>Market<br>Market<br>Market<br>Market<br>Market<br>Market<br>Market<br>Market<br>Market<br>Market<br>Market<br>Market<br>Market<br>Market<br>Market<br>Market<br>Market<br>Market<br>Market<br>Market<br>Market<br>Market<br>Market<br>Market<br>Market<br>Market<br>Market<br>Market<br>Market<br>Market<br>Market<br>Market<br>Market<br>Market<br>Market<br>Market<br>Market<br>Market<br>Market<br>Market<br>Market<br>Market<br>Market<br>Market<br>Market<br>Market<br>Market<br>Market<br>Market<br>Market<br>Market<br>Market<br>Market<br>Market<br>Market<br>Market<br>Market<br>Market<br>Market<br>Market<br>Market<br>Market<br>Market<br>Market<br>Market<br>Market<br>Market<br>Market<br>Market<br>Market<br>Market<br>Market<br>Market<br>Market<br>Market<br>Market<br>Market<br>Market<br>Market<br>Market<br>Market<br>Market<br>Market<br>Market<br>Market<br>Market<br>Market<br>Market<br>Market<br>Market<br>Market<br>Market<br>Market<br>Market<br>Market<br>Market<br>Market<br>Market<br>Market<br>Market<br>Market<br>Market<br>Market<br>Market<br>Market<br>Market<br>Market<br>Market<br>Market<br>Market<br>Market<br>Market<br>Market<br>Market<br>Market<br>Market<br>Market<br>Market<br>Market<br>Market<br>Market<br>Market<br>Market<br>Market<br>Market<br>Market<br>Market<br>Market<br>Market<br>Market<br>Market<br>Market<br>Market<br>Market<br>Market<br>Market<br>Market<br>Market<br>Market<br>Market<br>Market<br>Market<br>Market<br>Market<br>Market<br>Market<br>Market<br>Market<br>Market<br>Market<br>Market<br>Market<br>Market<br>Market<br>Market<br>Market<br>Market<br>Market<br>Market<br>Market<br>Market<br>Market<br>Market<br>Market<br>Market<br>Market<br>Market<br>Market<br>Market<br>Market<br>Market<br>Market<br>Market<br>Market<br>Market<br>Market<br>Market<br>Market<br>Market<br>Market<br>Market<br>Market<br>Market<br>Market<br>Market<br>Market<br>Market<br>Ma |                                                                                                                                                                                                                                                                           | Control Joint                                                                                                                                                                                                                                         | INSUL.                                                                                                                                                                                                                                                                                                                                                                                                                                                                                                                                                                                                                                                                                                                                                                                                                                                                                                                                                                                                                                                                                                                                                                                                                                                                                                                                                                                                                                                                                                                                                                                                                                                                                                                                                                                                                                                                                                                                                                                                                                                                                                                                                                                                                                                                                                                   | Insulation                                                                                                                                                                                            | S.D.                                                                                                                                                                          | Storm Drain                                                                                                                                                                                                                                                                                                                                                                                                                                                                                                                                                                                                                                                                                                                                                                                                                                                                                                                                                                                                                                                                                                                                                                                                                                                                                                                                                                                                                                                                                                                                                                                                                                                                                                                                                                                                                                                                                                                                                                                                                                                                                                                    | 2101 Capitol Av                                                                                                                                                                                                                                                                                                                                                                                                                                                                                                                                                                                                                                                                                                                                                                                                                                                                                                                                                                                                                                                                                                                 |
| Character         <                                                                                                                                                                                                                                                                                                                                                                                                                                                                                                                                                                                                                                                                                                                                                                                                                                                                                                                                                                                                                                                                                                                                                                                                                                                                                                                                                                                                                                                                                                                                                                     | CONTR.<br>CORR.                                                                                                                                                                                                                                                           | Contractor<br>Corridor                                                                                                                                                                                                                                | INV.                                                                                                                                                                                                                                                                                                                                                                                                                                                                                                                                                                                                                                                                                                                                                                                                                                                                                                                                                                                                                                                                                                                                                                                                                                                                                                                                                                                                                                                                                                                                                                                                                                                                                                                                                                                                                                                                                                                                                                                                                                                                                                                                                                                                                                                                                                                     |                                                                                                                                                                                                       | S.F.<br>STRUCT.                                                                                                                                                               | Square Feet<br>Structural                                                                                                                                                                                                                                                                                                                                                                                                                                                                                                                                                                                                                                                                                                                                                                                                                                                                                                                                                                                                                                                                                                                                                                                                                                                                                                                                                                                                                                                                                                                                                                                                                                                                                                                                                                                                                                                                                                                                                                                                                                                                                                      |                                                                                                                                                                                                                                                                                                                                                                                                                                                                                                                                                                                                                                                                                                                                                                                                                                                                                                                                                                                                                                                                                                                                 |
| Bit 1.1.1.       Display of the second                                                                                                                                                                                                                                                                                                                                                                                                                                                                                                                                                                                                                                                                                                                                                                                                                                                                                       | C.Y.                                                                                                                                                                                                                                                                      | Cubic Yard                                                                                                                                                                                                                                            | JT.                                                                                                                                                                                                                                                                                                                                                                                                                                                                                                                                                                                                                                                                                                                                                                                                                                                                                                                                                                                                                                                                                                                                                                                                                                                                                                                                                                                                                                                                                                                                                                                                                                                                                                                                                                                                                                                                                                                                                                                                                                                                                                                                                                                                                                                                                                                      | Joint                                                                                                                                                                                                 | SYM.                                                                                                                                                                          | Symbol                                                                                                                                                                                                                                                                                                                                                                                                                                                                                                                                                                                                                                                                                                                                                                                                                                                                                                                                                                                                                                                                                                                                                                                                                                                                                                                                                                                                                                                                                                                                                                                                                                                                                                                                                                                                                                                                                                                                                                                                                                                                                                                         | 916.368.7990                                                                                                                                                                                                                                                                                                                                                                                                                                                                                                                                                                                                                                                                                                                                                                                                                                                                                                                                                                                                                                                                                                                    |
| Bit Market     Bit Market     Contact: Jennifer Hulano       Contact: Jennifer Hulano     Contact: Jennifer Hulano       State Hulano     Contact: Jennifer Hulano                                                                                                                                                                                                                                                                                                                                                                                                                                                                                                                                                                                                                                                                                                                                                                                                                                                                                                                                                                                                                                                                                                                                                                                                                                                                                                                                                                                                                                                                                                                                                                                                                                                          |                                                                                                                                                                                                                                                                           |                                                                                                                                                                                                                                                       |                                                                                                                                                                                                                                                                                                                                                                                                                                                                                                                                                                                                                                                                                                                                                                                                                                                                                                                                                                                                                                                                                                                                                                                                                                                                                                                                                                                                                                                                                                                                                                                                                                                                                                                                                                                                                                                                                                                                                                                                                                                                                                                                                                                                                                                                                                                          |                                                                                                                                                                                                       | TEL./TELE.                                                                                                                                                                    | Telephone                                                                                                                                                                                                                                                                                                                                                                                                                                                                                                                                                                                                                                                                                                                                                                                                                                                                                                                                                                                                                                                                                                                                                                                                                                                                                                                                                                                                                                                                                                                                                                                                                                                                                                                                                                                                                                                                                                                                                                                                                                                                                                                      |                                                                                                                                                                                                                                                                                                                                                                                                                                                                                                                                                                                                                                                                                                                                                                                                                                                                                                                                                                                                                                                                                                                                 |
| Bit of the second                                                                                                                                                                                                                                                                                                                                                                                                                                                                                                                                                                                                                                                                                                                                                                                                                                                                  | DIAG.<br>DIA./ Ø                                                                                                                                                                                                                                                          | Diagonal<br>Diameter                                                                                                                                                                                                                                  | LAM.                                                                                                                                                                                                                                                                                                                                                                                                                                                                                                                                                                                                                                                                                                                                                                                                                                                                                                                                                                                                                                                                                                                                                                                                                                                                                                                                                                                                                                                                                                                                                                                                                                                                                                                                                                                                                                                                                                                                                                                                                                                                                                                                                                                                                                                                                                                     | Laminate                                                                                                                                                                                              | T.CLR.<br>T.L.T.                                                                                                                                                              | Tempered Clear<br>Tempered Low Transmission                                                                                                                                                                                                                                                                                                                                                                                                                                                                                                                                                                                                                                                                                                                                                                                                                                                                                                                                                                                                                                                                                                                                                                                                                                                                                                                                                                                                                                                                                                                                                                                                                                                                                                                                                                                                                                                                                                                                                                                                                                                                                    |                                                                                                                                                                                                                                                                                                                                                                                                                                                                                                                                                                                                                                                                                                                                                                                                                                                                                                                                                                                                                                                                                                                                 |
| Construction       And<br>And<br>And<br>And<br>And<br>And<br>And<br>And<br>And<br>And                                                                                                                                                                                                                                                                                                                                                                                                                                                                                                                                                                                                                                                                                                                                                                                                                                                                                                                                                                                                                                                                                                                                                                                                                                                                                                                                                                                                                                                                                                                                                                                                                                                                                                                                                                                                                                                                                                                                                                                                                                                                                                                                                                                                                                                                                                                                                                                                                                                                                                                                                                                                                                                                                                                                                                                                                                                                                       | DIM.PT.                                                                                                                                                                                                                                                                   | Dimension Point                                                                                                                                                                                                                                       | LT.WT.                                                                                                                                                                                                                                                                                                                                                                                                                                                                                                                                                                                                                                                                                                                                                                                                                                                                                                                                                                                                                                                                                                                                                                                                                                                                                                                                                                                                                                                                                                                                                                                                                                                                                                                                                                                                                                                                                                                                                                                                                                                                                                                                                                                                                                                                                                                   | Light Weight                                                                                                                                                                                          | THRES.<br>THRU.                                                                                                                                                               | Threshold                                                                                                                                                                                                                                                                                                                                                                                                                                                                                                                                                                                                                                                                                                                                                                                                                                                                                                                                                                                                                                                                                                                                                                                                                                                                                                                                                                                                                                                                                                                                                                                                                                                                                                                                                                                                                                                                                                                                                                                                                                                                                                                      | Contact: JENNIFER HUANG                                                                                                                                                                                                                                                                                                                                                                                                                                                                                                                                                                                                                                                                                                                                                                                                                                                                                                                                                                                                                                                                                                         |
| Image: Section of the sectin of the section of th                                                                                                                                                                                                                                                                                                                                                                                                                                                                                                                                                                                                                                                                                                                                                                                                                                                                              | DW.<br>DR.                                                                                                                                                                                                                                                                | Dishwasher<br>Door                                                                                                                                                                                                                                    | M.B.                                                                                                                                                                                                                                                                                                                                                                                                                                                                                                                                                                                                                                                                                                                                                                                                                                                                                                                                                                                                                                                                                                                                                                                                                                                                                                                                                                                                                                                                                                                                                                                                                                                                                                                                                                                                                                                                                                                                                                                                                                                                                                                                                                                                                                                                                                                     | Machine Bolt                                                                                                                                                                                          | T./TLT.<br>T&G                                                                                                                                                                | Toilet<br>Tongue & Groove                                                                                                                                                                                                                                                                                                                                                                                                                                                                                                                                                                                                                                                                                                                                                                                                                                                                                                                                                                                                                                                                                                                                                                                                                                                                                                                                                                                                                                                                                                                                                                                                                                                                                                                                                                                                                                                                                                                                                                                                                                                                                                      | Consultants:                                                                                                                                                                                                                                                                                                                                                                                                                                                                                                                                                                                                                                                                                                                                                                                                                                                                                                                                                                                                                                                                                                                    |
| International Construction       Market Source       The Analysis of Construction       WARENCARENE NONDECHING         Provide Source       Market Source       Market Source       Market Source       Market Source         Provide Source       Market Source       Market Source       Market Source       Market Source         Provide Source       Market Source       Market Source       Market Source       Market Source         Provide Source       Market Source       Market Source       Market Source       Market Source         Provide Source       Market Source       Market Source       Market Source       Market Source         Provide Source       Market Source       Market Source       Market Source       Market Source         Provide Source       Market Source       Market Source       Market Source       Market Source         Provide Source       Market Source       Market Source       Market Source       Market Source         Provide Source       Market Source       Market Source       Market Source       Market Source         Provide Source       Market Source       Market Source       Market Source       Market Source         Provide Source       Market Source       Market Source       Market Source       Market Source         Provide Source       <                                                                                                                                                                                                                                                                                                                                                                                                                                                                                                                                                                                                                                                                                                                                                                                                                                                                                                                                                                                                                                                                                                                                                                                                                                                                                                                                                                                                                                                                                                                                                                                                                                                  | DN.<br>DS.                                                                                                                                                                                                                                                                | Down<br>Downspout                                                                                                                                                                                                                                     | MFR.<br>M.O.                                                                                                                                                                                                                                                                                                                                                                                                                                                                                                                                                                                                                                                                                                                                                                                                                                                                                                                                                                                                                                                                                                                                                                                                                                                                                                                                                                                                                                                                                                                                                                                                                                                                                                                                                                                                                                                                                                                                                                                                                                                                                                                                                                                                                                                                                                             | Manufacturer<br>Masonry Opening                                                                                                                                                                       | T.O.C.<br>T.O.P.                                                                                                                                                              | Top of Curb<br>Top of Pavement                                                                                                                                                                                                                                                                                                                                                                                                                                                                                                                                                                                                                                                                                                                                                                                                                                                                                                                                                                                                                                                                                                                                                                                                                                                                                                                                                                                                                                                                                                                                                                                                                                                                                                                                                                                                                                                                                                                                                                                                                                                                                                 | CIVIL ENGINEER:                                                                                                                                                                                                                                                                                                                                                                                                                                                                                                                                                                                                                                                                                                                                                                                                                                                                                                                                                                                                                                                                                                                 |
| Image: Second and the second and                                                                                                                                                                                                                                                                                                                                                                                                                                                                                                                                                                                                                                                                                                                                                                                                                                                                 | D.I.<br>DWG.                                                                                                                                                                                                                                                              | Drain Inlet<br>Drawing                                                                                                                                                                                                                                | MAT'L.<br>MAX.                                                                                                                                                                                                                                                                                                                                                                                                                                                                                                                                                                                                                                                                                                                                                                                                                                                                                                                                                                                                                                                                                                                                                                                                                                                                                                                                                                                                                                                                                                                                                                                                                                                                                                                                                                                                                                                                                                                                                                                                                                                                                                                                                                                                                                                                                                           | Material<br>Maximum                                                                                                                                                                                   | T.O.W.<br>T.S.                                                                                                                                                                | Top of Wall/Top of Walk<br>Tube Steel                                                                                                                                                                                                                                                                                                                                                                                                                                                                                                                                                                                                                                                                                                                                                                                                                                                                                                                                                                                                                                                                                                                                                                                                                                                                                                                                                                                                                                                                                                                                                                                                                                                                                                                                                                                                                                                                                                                                                                                                                                                                                          |                                                                                                                                                                                                                                                                                                                                                                                                                                                                                                                                                                                                                                                                                                                                                                                                                                                                                                                                                                                                                                                                                                                                 |
| Bit Composition       With the second s                                                                                                                                                                                                                                                                                                                                                                                                                                                                                                                                                                                                                                                                                                                                                                                                                                                                                      | EA.                                                                                                                                                                                                                                                                       | Each                                                                                                                                                                                                                                                  | MEMB.<br>MTL.                                                                                                                                                                                                                                                                                                                                                                                                                                                                                                                                                                                                                                                                                                                                                                                                                                                                                                                                                                                                                                                                                                                                                                                                                                                                                                                                                                                                                                                                                                                                                                                                                                                                                                                                                                                                                                                                                                                                                                                                                                                                                                                                                                                                                                                                                                            | Membrane<br>Metal                                                                                                                                                                                     |                                                                                                                                                                               |                                                                                                                                                                                                                                                                                                                                                                                                                                                                                                                                                                                                                                                                                                                                                                                                                                                                                                                                                                                                                                                                                                                                                                                                                                                                                                                                                                                                                                                                                                                                                                                                                                                                                                                                                                                                                                                                                                                                                                                                                                                                                                                                | LOOMIS, CA 95650                                                                                                                                                                                                                                                                                                                                                                                                                                                                                                                                                                                                                                                                                                                                                                                                                                                                                                                                                                                                                                                                                                                |
| Image: Note in the state of the state o                                                                                                                                                                                                                                                                                                                                                                                                                                                                                                                                                                                                                                                                                                                                                                                                                                                                             | ELEC.<br>E.W.C.                                                                                                                                                                                                                                                           | Electrical                                                                                                                                                                                                                                            | MIN.<br>bler MISC.                                                                                                                                                                                                                                                                                                                                                                                                                                                                                                                                                                                                                                                                                                                                                                                                                                                                                                                                                                                                                                                                                                                                                                                                                                                                                                                                                                                                                                                                                                                                                                                                                                                                                                                                                                                                                                                                                                                                                                                                                                                                                                                                                                                                                                                                                                       | Minimum<br>Miscellaneous                                                                                                                                                                              | V.G.D.F.                                                                                                                                                                      | Vertical Grain Douglas Fir                                                                                                                                                                                                                                                                                                                                                                                                                                                                                                                                                                                                                                                                                                                                                                                                                                                                                                                                                                                                                                                                                                                                                                                                                                                                                                                                                                                                                                                                                                                                                                                                                                                                                                                                                                                                                                                                                                                                                                                                                                                                                                     |                                                                                                                                                                                                                                                                                                                                                                                                                                                                                                                                                                                                                                                                                                                                                                                                                                                                                                                                                                                                                                                                                                                                 |
| Bit Control                                                                                                                                                                                                                                                                                                                                                                                                                                                                                                                                                                                                                                                                                                                                                                                                                                                                                                                                                                                                                                                                                                                                                                                                                                                                                                                                                                                                                                                                                                                                                                             | E.W.H.<br>EL./ELEV.                                                                                                                                                                                                                                                       | Electric Water He<br>Elevation                                                                                                                                                                                                                        | ater M.P.                                                                                                                                                                                                                                                                                                                                                                                                                                                                                                                                                                                                                                                                                                                                                                                                                                                                                                                                                                                                                                                                                                                                                                                                                                                                                                                                                                                                                                                                                                                                                                                                                                                                                                                                                                                                                                                                                                                                                                                                                                                                                                                                                                                                                                                                                                                | Multipurpose                                                                                                                                                                                          | V.W.C.                                                                                                                                                                        | Vinyl Wall Covering                                                                                                                                                                                                                                                                                                                                                                                                                                                                                                                                                                                                                                                                                                                                                                                                                                                                                                                                                                                                                                                                                                                                                                                                                                                                                                                                                                                                                                                                                                                                                                                                                                                                                                                                                                                                                                                                                                                                                                                                                                                                                                            |                                                                                                                                                                                                                                                                                                                                                                                                                                                                                                                                                                                                                                                                                                                                                                                                                                                                                                                                                                                                                                                                                                                                 |
| Ender<br>Broth Times       En                                                                                                                                                                                                                                                                                                                                                                                                                                                                                                                                                                                                                                                                                                                                                                                                                                                                                                                                                                                                                                                                                                                                                                                                                                                           | ENCL.<br>EQ.                                                                                                                                                                                                                                                              | Enclosure<br>Equal                                                                                                                                                                                                                                    | NOM.<br>N.                                                                                                                                                                                                                                                                                                                                                                                                                                                                                                                                                                                                                                                                                                                                                                                                                                                                                                                                                                                                                                                                                                                                                                                                                                                                                                                                                                                                                                                                                                                                                                                                                                                                                                                                                                                                                                                                                                                                                                                                                                                                                                                                                                                                                                                                                                               | Nominal<br>North                                                                                                                                                                                      | W.C.<br>W.H.                                                                                                                                                                  | Water Closet<br>Water Heater                                                                                                                                                                                                                                                                                                                                                                                                                                                                                                                                                                                                                                                                                                                                                                                                                                                                                                                                                                                                                                                                                                                                                                                                                                                                                                                                                                                                                                                                                                                                                                                                                                                                                                                                                                                                                                                                                                                                                                                                                                                                                                   |                                                                                                                                                                                                                                                                                                                                                                                                                                                                                                                                                                                                                                                                                                                                                                                                                                                                                                                                                                                                                                                                                                                                 |
| Extra data       OF 0       Constraints       With an integration of the second s                                                                                                                                                                                                                                                                                                                                                                                                                                                                                                                                                                                                                                                                                                                                                                                                                                                                                                           | E.F.<br>(E)/EXIST.                                                                                                                                                                                                                                                        | Exhaust Fan<br>Existing                                                                                                                                                                                                                               | N.I.C.<br>N.T.S.                                                                                                                                                                                                                                                                                                                                                                                                                                                                                                                                                                                                                                                                                                                                                                                                                                                                                                                                                                                                                                                                                                                                                                                                                                                                                                                                                                                                                                                                                                                                                                                                                                                                                                                                                                                                                                                                                                                                                                                                                                                                                                                                                                                                                                                                                                         | Not to Scale                                                                                                                                                                                          | W.W.M.                                                                                                                                                                        | Welded Wire Mesh                                                                                                                                                                                                                                                                                                                                                                                                                                                                                                                                                                                                                                                                                                                                                                                                                                                                                                                                                                                                                                                                                                                                                                                                                                                                                                                                                                                                                                                                                                                                                                                                                                                                                                                                                                                                                                                                                                                                                                                                                                                                                                               |                                                                                                                                                                                                                                                                                                                                                                                                                                                                                                                                                                                                                                                                                                                                                                                                                                                                                                                                                                                                                                                                                                                                 |
| Procession       Procession       OPC-L       With Reference                                                                                                                                                                                                                                                                                                                                                                                                                                                                                                                                                                                                                                                                                                                                                                                                                                                                                                                                                                                                                                                                                                                                                                                                                                                                                                                                                                                                                                                                                                                | E.J.                                                                                                                                                                                                                                                                      | Expansion Joint                                                                                                                                                                                                                                       |                                                                                                                                                                                                                                                                                                                                                                                                                                                                                                                                                                                                                                                                                                                                                                                                                                                                                                                                                                                                                                                                                                                                                                                                                                                                                                                                                                                                                                                                                                                                                                                                                                                                                                                                                                                                                                                                                                                                                                                                                                                                                                                                                                                                                                                                                                                          | Owner Furnish,                                                                                                                                                                                        | WDW<br>W.G.                                                                                                                                                                   | Window<br>Wire Glass                                                                                                                                                                                                                                                                                                                                                                                                                                                                                                                                                                                                                                                                                                                                                                                                                                                                                                                                                                                                                                                                                                                                                                                                                                                                                                                                                                                                                                                                                                                                                                                                                                                                                                                                                                                                                                                                                                                                                                                                                                                                                                           |                                                                                                                                                                                                                                                                                                                                                                                                                                                                                                                                                                                                                                                                                                                                                                                                                                                                                                                                                                                                                                                                                                                                 |
| Pint       Pintowner       Offer State       Offer State       Offer State         Operating State       Operating State       Operating State       Description         Synchronic Legenci:       Streuct Tural GRD Dentifier       Operating State       Operating State         Sheet Tural Comparison       Streuct Tural GRD Dentifier       Operating State       Operating State         Provide State       Streuct Tural GRD Dentifier       Operating State       Operating State         Operating State       Streuct Tural GRD Dentifier       Operating State       Operating State         Room Number       Streuct Tural GRD Dentifier       Operating State       Operating State         Room Number       Streuct Tural GRD Dentifier       Operating State       Operating State         Room Number       Streuct Tural GRD Dentifier       Operating State       Operating State         Streuct Tural Comparison       Operating State       Operating State       Operating State         Operating State       Prove State       Operating State       Operating State       Operating State         Operating State       Prove State       Operating State       Operating State       Operating State         Operating State       Prove State       Prove State       Operating State       Operating State                                                                                                                                                                                                                                                                                                                                                                                                                                                                                                                                                                                                                                                                                                                                                                                                                                                                                                                                                                                                                                                                                                                                                                                                                                                                                                                                                                                                                                                                                                                                                                                                                                  | F.O.C.<br>F.O.F.                                                                                                                                                                                                                                                          |                                                                                                                                                                                                                                                       |                                                                                                                                                                                                                                                                                                                                                                                                                                                                                                                                                                                                                                                                                                                                                                                                                                                                                                                                                                                                                                                                                                                                                                                                                                                                                                                                                                                                                                                                                                                                                                                                                                                                                                                                                                                                                                                                                                                                                                                                                                                                                                                                                                                                                                                                                                                          | Owner Furnish,                                                                                                                                                                                        | W/O                                                                                                                                                                           | Without                                                                                                                                                                                                                                                                                                                                                                                                                                                                                                                                                                                                                                                                                                                                                                                                                                                                                                                                                                                                                                                                                                                                                                                                                                                                                                                                                                                                                                                                                                                                                                                                                                                                                                                                                                                                                                                                                                                                                                                                                                                                                                                        | Shoot Indax                                                                                                                                                                                                                                                                                                                                                                                                                                                                                                                                                                                                                                                                                                                                                                                                                                                                                                                                                                                                                                                                                                                     |
| The state is an intervent in the state is and the state is                                                                                                                                                                                                                                                                                                                                                                                                                                                                                                                                                                                                                                                                                                                                                                                                                                                                               | FB.                                                                                                                                                                                                                                                                       | Fiberboard                                                                                                                                                                                                                                            | OPP.                                                                                                                                                                                                                                                                                                                                                                                                                                                                                                                                                                                                                                                                                                                                                                                                                                                                                                                                                                                                                                                                                                                                                                                                                                                                                                                                                                                                                                                                                                                                                                                                                                                                                                                                                                                                                                                                                                                                                                                                                                                                                                                                                                                                                                                                                                                     | Opposite                                                                                                                                                                                              |                                                                                                                                                                               |                                                                                                                                                                                                                                                                                                                                                                                                                                                                                                                                                                                                                                                                                                                                                                                                                                                                                                                                                                                                                                                                                                                                                                                                                                                                                                                                                                                                                                                                                                                                                                                                                                                                                                                                                                                                                                                                                                                                                                                                                                                                                                                                |                                                                                                                                                                                                                                                                                                                                                                                                                                                                                                                                                                                                                                                                                                                                                                                                                                                                                                                                                                                                                                                                                                                                 |
| 0.0. Overlit     OPERATE.<br>AL 1     COURSER GREET       SHEET NUMBERING SYSTEM                                                                                                                                                                                                                                                                                                                                                                                                                                                                                                                                                                                                                                                                                                                                                                                                                                                                                                                                                                                                                                                                                                                                                                                                                                                                                                                                                                                                                                                                                                                                                                                                                                                                                                                                                                                                                                                                                                                                                                                                                                                                                                                                                                                                                                                                                                                                                                                                                                                                                                                                                                                                                                                                                                                                                                                                                                                                                            | 1.I.C.E.                                                                                                                                                                                                                                                                  |                                                                                                                                                                                                                                                       | O.D.<br>O.H.W.S.                                                                                                                                                                                                                                                                                                                                                                                                                                                                                                                                                                                                                                                                                                                                                                                                                                                                                                                                                                                                                                                                                                                                                                                                                                                                                                                                                                                                                                                                                                                                                                                                                                                                                                                                                                                                                                                                                                                                                                                                                                                                                                                                                                                                                                                                                                         | Outside Diameter<br>Oval Head Wood Screw                                                                                                                                                              |                                                                                                                                                                               |                                                                                                                                                                                                                                                                                                                                                                                                                                                                                                                                                                                                                                                                                                                                                                                                                                                                                                                                                                                                                                                                                                                                                                                                                                                                                                                                                                                                                                                                                                                                                                                                                                                                                                                                                                                                                                                                                                                                                                                                                                                                                                                                | BID SET                                                                                                                                                                                                                                                                                                                                                                                                                                                                                                                                                                                                                                                                                                                                                                                                                                                                                                                                                                                                                                                                                                                         |
| SHEET NUMBERING SYSTEM       STRUCTURAL ORD IDENTIFIER         Drawing Type Obsequence Report 2000       Ord Disignation         Drawing Type Obsequence Report 2000       Sillering Unit Designation         ROOM NAME and NUMBERING REPERENCE       STRUCTURAL ORD DENTIFIER         NAME       Room Number         AUGING Unit Designation       Designation         ROOM NAME and NUMBERING REPERENCE       STRUCTURAL ORD DENTIFIER         NAME       Room Number         AUGING Designation       Designation         AUGING Designation       CENTERLINE         REVISION       Building Unit Designation         DEMOLITION NOTE REFERENCE       WORK POINT CONTROL         3.02       SHEET NOTE REFERENCE         NOT       Demolition Number         DETAIL REFERENCE       RaDUS         RADUS       Radue Demolition         Struct Number       Radue Demolition         AUTO       Radue Demolition         Struct Number       Struct Number         AUTO       Radue Demolition         Struct Number       Struct Number         AUTO       Radue Demolition         Struct Number       Struct Number         AUTO       Struct Number         Struct Number       Struct Number                                                                                                                                                                                                                                                                                                                                                                                                                                                                                                                                                                                                                                                                                                                                                                                                                                                                                                                                                                                                                                                                                                                                                                                                                                                                                                                                                                                                                                                                                                                                                                                                                                                                                                                                                                        |                                                                                                                                                                                                                                                                           |                                                                                                                                                                                                                                                       |                                                                                                                                                                                                                                                                                                                                                                                                                                                                                                                                                                                                                                                                                                                                                                                                                                                                                                                                                                                                                                                                                                                                                                                                                                                                                                                                                                                                                                                                                                                                                                                                                                                                                                                                                                                                                                                                                                                                                                                                                                                                                                                                                                                                                                                                                                                          |                                                                                                                                                                                                       |                                                                                                                                                                               |                                                                                                                                                                                                                                                                                                                                                                                                                                                                                                                                                                                                                                                                                                                                                                                                                                                                                                                                                                                                                                                                                                                                                                                                                                                                                                                                                                                                                                                                                                                                                                                                                                                                                                                                                                                                                                                                                                                                                                                                                                                                                                                                |                                                                                                                                                                                                                                                                                                                                                                                                                                                                                                                                                                                                                                                                                                                                                                                                                                                                                                                                                                                                                                                                                                                                 |
| SHEET NUMBERING SYSTEM       STRUCTURAL ORD IDENTIFIER         Drawing Two degradion       Diversion         Building Unit Designation       Diversion         Building Unit Designation       Diversion         ROOM NAME and NUMBERING REPERENCE       STRUCTURAL ORD DENTIFIER         NAME       ROOM NAME and NUMBERING REPERENCE         ROOM NAME and NUMBERING REPERENCE       STRUCTURAL ORD DENTIFIER         NAME       Roon Number         AU201       Ruiding Unit Designation         CENTERLINE       Reversion Number         Mainter Interference       WORK POINT CONTROL         302       SHEET NOTE REFERENCE         Notif       Radius Point Number         REVISION       Revision Number         RADUS       Radius Point Number         RADUS       Radius Point Number         Steet Number       Steet Number         Mainter Interference       Steet Number         Au30       Steet Number         Au300       Steet Number                                                                                                                                                                                                                                                                                                                                                                                                                                                                                                                                                                                                                                                                                                                                                                                                                                                                                                                                                                                                                                                                                                                                                                                                                                                                                                                                                                                                                                                                                                                                                                                                                                                                                                                                                                                                                  |                                                                                                                                                                                                                                                                           |                                                                                                                                                                                                                                                       |                                                                                                                                                                                                                                                                                                                                                                                                                                                                                                                                                                                                                                                                                                                                                                                                                                                                                                                                                                                                                                                                                                                                                                                                                                                                                                                                                                                                                                                                                                                                                                                                                                                                                                                                                                                                                                                                                                                                                                                                                                                                                                                                                                                                                                                                                                                          |                                                                                                                                                                                                       |                                                                                                                                                                               |                                                                                                                                                                                                                                                                                                                                                                                                                                                                                                                                                                                                                                                                                                                                                                                                                                                                                                                                                                                                                                                                                                                                                                                                                                                                                                                                                                                                                                                                                                                                                                                                                                                                                                                                                                                                                                                                                                                                                                                                                                                                                                                                |                                                                                                                                                                                                                                                                                                                                                                                                                                                                                                                                                                                                                                                                                                                                                                                                                                                                                                                                                                                                                                                                                                                                 |
| ROOM NAME and NUMBERING REFERENCE<br>(nace of training, concerte or CMU)       Grid Designation         MAME       Room Number         NAME       Building Designation         MALE       Building Designation         CENTERLINE       WORK POINT CONTROL         3/32       OPENALTION REFERENCE         SHEET NOTE REFERENCE       REVISION         DETAIL REFERENCE       REVISION         0/10       Statel Number         1       Statel Number      <                                                                                                                                                                                                                                                                                                                                                                                                                                                                                                                                                                                                                                                                                                                                                                                                                                                                                                                                                                                                                                                                                                                                                                                                                                                                                                                                                                                                                                                                                                                                                                                                                                                                                                                                                                                                                                                                                                                      |                                                                                                                                                                                                                                                                           | Symb                                                                                                                                                                                                                                                  | ol Lege                                                                                                                                                                                                                                                                                                                                                                                                                                                                                                                                                                                                                                                                                                                                                                                                                                                                                                                                                                                                                                                                                                                                                                                                                                                                                                                                                                                                                                                                                                                                                                                                                                                                                                                                                                                                                                                                                                                                                                                                                                                                                                                                                                                                                                                                                                                  | nd:                                                                                                                                                                                                   |                                                                                                                                                                               |                                                                                                                                                                                                                                                                                                                                                                                                                                                                                                                                                                                                                                                                                                                                                                                                                                                                                                                                                                                                                                                                                                                                                                                                                                                                                                                                                                                                                                                                                                                                                                                                                                                                                                                                                                                                                                                                                                                                                                                                                                                                                                                                | -                                                                                                                                                                                                                                                                                                                                                                                                                                                                                                                                                                                                                                                                                                                                                                                                                                                                                                                                                                                                                                                                                                                               |
| ROOM<br>NAME<br>Integration       For Number       For Number         Image: Section Number       For Number       For Number         Image: Section Number       For Number       For Number         Image: Section Number       Image: Non-Number       For Number         Image: Non-Number       For Number       For Number         Image: Number       Image: Number       For Number         Image: Number       Image: Number       For Number         Image: Number       Image: Number       Image: Number         Image: N                                                                                                                                                                                                                                                                                                                                                                                                                                                                                                                                                                                                                                                                                                                                                                                                                                                                                                                                                                                                                                                                                                                                                                                                                                                                                                                                                                                                                                                                                                                                                                                                                                                                                                                                           |                                                                                                                                                                                                                                                                           | NUMBERING Discipli Drawin 3- Sheet S                                                                                                                                                                                                                  | SYSTEM<br>ne Designation<br>g Type Designation<br>sequence Beyond Zero                                                                                                                                                                                                                                                                                                                                                                                                                                                                                                                                                                                                                                                                                                                                                                                                                                                                                                                                                                                                                                                                                                                                                                                                                                                                                                                                                                                                                                                                                                                                                                                                                                                                                                                                                                                                                                                                                                                                                                                                                                                                                                                                                                                                                                                   | STRUCT<br>(center of f                                                                                                                                                                                | iraming)<br>Grid E<br>                                                                                                                                                        | Designation<br>                                                                                                                                                                                                                                                                                                                                                                                                                                                                                                                                                                                                                                                                                                                                                                                                                                                                                                                                                                                                                                                                                                                                                                                                                                                                                                                                                                                                                                                                                                                                                                                                                                                                                                                                                                                                                                                                                                                                                                                                                                                                                                                |                                                                                                                                                                                                                                                                                                                                                                                                                                                                                                                                                                                                                                                                                                                                                                                                                                                                                                                                                                                                                                                                                                                                 |
| NAME       Room Number         A1021       Building Designation         CENTERLINE       Building Unit Designation         SHEET NOTE REFERENCE       WORK POINT CONTROL         SHEET NOTE REFERENCE       WORK POINT CONTROL         SHEET NOTE REFERENCE       WORK POINT CONTROL         DEMOLITION NOTE REFERENCE       Revision Number         A1010       Revision Number         Sheet Number       Radius Point Number         A1101       Revision Number         Sheet Number       A101         Building Section Reference       EXTERIOR ELEVATION REFERENCE         A1101       Sheet Number         A1101       Beneric Course Sheet Number         A1101       Sheet Number <t< th=""><th>A2.6.</th><th>NUMBERING Discipli Drawin 3- Sheet S Building</th><th>SYSTEM<br/>ne Designation<br/>g Type Designation<br/>fequence Beyond Zero<br/>Unit Designation</th><th>o STRUCT</th><th>iraming)<br/></th><th>Designation<br/>– —— – ——<br/>ng Unit Designation<br/><b>DIDENTIFIER</b></th><th></th></t<>                                                                                                                                                                                                                                                                                                                                                                                                                                                                                                                                                                                                                                                                                                                                                                                                                                                                                                                                                                                                                                                                                                                                                                                                                                                                                                                                                                                                                                                                                                                                         | A2.6.                                                                                                                                                                                                                                                                     | NUMBERING Discipli Drawin 3- Sheet S Building                                                                                                                                                                                                         | SYSTEM<br>ne Designation<br>g Type Designation<br>fequence Beyond Zero<br>Unit Designation                                                                                                                                                                                                                                                                                                                                                                                                                                                                                                                                                                                                                                                                                                                                                                                                                                                                                                                                                                                                                                                                                                                                                                                                                                                                                                                                                                                                                                                                                                                                                                                                                                                                                                                                                                                                                                                                                                                                                                                                                                                                                                                                                                                                                               | o STRUCT                                                                                                                                                                                              | iraming)<br>                                                                                                                                                                  | Designation<br>– —— – ——<br>ng Unit Designation<br><b>DIDENTIFIER</b>                                                                                                                                                                                                                                                                                                                                                                                                                                                                                                                                                                                                                                                                                                                                                                                                                                                                                                                                                                                                                                                                                                                                                                                                                                                                                                                                                                                                                                                                                                                                                                                                                                                                                                                                                                                                                                                                                                                                                                                                                                                          |                                                                                                                                                                                                                                                                                                                                                                                                                                                                                                                                                                                                                                                                                                                                                                                                                                                                                                                                                                                                                                                                                                                                 |
| LAU22       Building Designation       CENTERLINE         KEYNOTE REFERENCE<br>(All losins indicated with the Monther<br>SINGET NOTE REFERENCE<br>DN 01       WORK POINT CONTROL         SHEET NOTE REFERENCE<br>DN 01       Image: Control of the                                                                                                                                                                                                                                                                                                                                                                                                                                                                                                                                                                                                                                                                                                                                                                                                                                                                                                                                                           | A2.6.                                                                                                                                                                                                                                                                     | NUMBERING<br>Discipli<br>Drawin<br>3- Sheet S<br>Building<br>NAME and NU                                                                                                                                                                              | SYSTEM<br>ne Designation<br>g Type Designation<br>fequence Beyond Zero<br>Unit Designation                                                                                                                                                                                                                                                                                                                                                                                                                                                                                                                                                                                                                                                                                                                                                                                                                                                                                                                                                                                                                                                                                                                                                                                                                                                                                                                                                                                                                                                                                                                                                                                                                                                                                                                                                                                                                                                                                                                                                                                                                                                                                                                                                                                                                               | o STRUCT<br>(center of f<br>AX<br>ERENCE STRUCT<br>(face of fra                                                                                                                                       | iraming)<br>——— Grid I<br>——— Buildin<br>F <b>URAL GRII</b><br>ming, concrete o                                                                                               | Designation<br>– —— – ——<br>ng Unit Designation<br>DIDENTIFIER<br>or CMU)                                                                                                                                                                                                                                                                                                                                                                                                                                                                                                                                                                                                                                                                                                                                                                                                                                                                                                                                                                                                                                                                                                                                                                                                                                                                                                                                                                                                                                                                                                                                                                                                                                                                                                                                                                                                                                                                                                                                                                                                                                                      |                                                                                                                                                                                                                                                                                                                                                                                                                                                                                                                                                                                                                                                                                                                                                                                                                                                                                                                                                                                                                                                                                                                                 |
| KEYNOTE REFERENCE<br>NATIONS MUST PROPERENCE<br>SNOT       WORK POINT CONTROL         SHEET NOTE REFERENCE<br>SNOT       WORK POINT CONTROL         DEMOLITION NOTE REFERENCE<br>DN of       Prevision Number         DETAIL REFERENCE<br>DN of       Revision Number         DETAIL REFERENCE<br>Not       Prevision Number         DETAIL REFERENCE<br>DN of       Prevision Number         DETAIL REFERENCE<br>DN of       Prevision Number         Detail Number       Rest         Sheet Number       Rest         Sheet Number       Rest         Sheet Number       EXTERIOR ELEVATION REFERENCE         Image Street Number       Sheet Number         Sheet Number       Sheet Number         Sheet Number       Sheet Number         Image Street Number       Street Number         Image Street Number       Sheet Number         Image Str                                                                                                                                                                                                                                                                                                                                                                                                                                                                                                                                                                                                                                                                                                                                                                                                                                                                                                                                                                                                                                                                                                                                                                                                                                                                                                                                                                                                                                                                                                                                                                                                                                                                                                                             | A2.6.<br>ROOM<br>ROOM<br>NAME                                                                                                                                                                                                                                             | NUMBERING<br>Discipli<br>Drawin<br>3 - Sheet S<br>Building<br>NAME and NU                                                                                                                                                                             | SYSTEM<br>ne Designation<br>g Type Designation<br>sequence Beyond Zero<br>Unit Designation                                                                                                                                                                                                                                                                                                                                                                                                                                                                                                                                                                                                                                                                                                                                                                                                                                                                                                                                                                                                                                                                                                                                                                                                                                                                                                                                                                                                                                                                                                                                                                                                                                                                                                                                                                                                                                                                                                                                                                                                                                                                                                                                                                                                                               | o STRUCT<br>(center of f<br>AX<br>ERENCE STRUCT<br>(face of fra                                                                                                                                       | iraming)<br>——— Grid I<br>——— Buildin<br>FURAL GRII<br>ming, concrete o<br>——— Grid I                                                                                         | Designation<br>– – – – – – – – – – – – – – – – – – –                                                                                                                                                                                                                                                                                                                                                                                                                                                                                                                                                                                                                                                                                                                                                                                                                                                                                                                                                                                                                                                                                                                                                                                                                                                                                                                                                                                                                                                                                                                                                                                                                                                                                                                                                                                                                                                                                                                                                                                                                                                                           |                                                                                                                                                                                                                                                                                                                                                                                                                                                                                                                                                                                                                                                                                                                                                                                                                                                                                                                                                                                                                                                                                                                                 |
| (All terms indicated with a keynole are new)<br>3.32<br>SHEET NOTE REFERENCE<br>SN.01<br>DEMOLITION NOTE REFERENCE<br>DN.01<br>DETAIL REFERENCE<br>(1)<br>Detail Number<br>ATOD<br>Striet Number<br>ATOD<br>Striet Number<br>ATOD<br>Sheet Number<br>ATOD<br>ATOD<br>ATOD<br>ATOD<br>ATOD<br>ATOD<br>ATOD<br>ATOD<br>ATOD<br>ATOD<br>ATOD<br>ATOD<br>ATOD<br>ATOD<br>ATOD<br>ATOD<br>ATOD<br>ATOD<br>ATOD<br>ATOD<br>ATOD<br>ATOD<br>ATOD<br>ATOD<br>ATOD<br>ATOD<br>ATOD<br>ATOD<br>ATOD<br>ATOD<br>ATOD<br>ATOD<br>ATOD<br>ATOD<br>ATOD<br>ATOD<br>ATOD<br>ATOD<br>ATOD<br>ATOD<br>ATOD<br>ATOD<br>ATOD<br>ATOD<br>ATOD<br>ATOD<br>ATOD<br>ATOD<br>ATOD<br>ATOD<br>ATOD<br>ATOD<br>ATOD<br>ATOD<br>ATOD<br>ATOD<br>ATOD<br>ATOD<br>ATOD<br>ATOD<br>ATOD<br>ATOD                                                                                                                                                                                                                                                                                                                                                                                   | A2.6.<br>ROOM<br>ROOM<br>NAME                                                                                                                                                                                                                                             | NUMBERING Discipli Drawin 3 Sheet S Building NAME and NU                                                                                                                                                                                              | SYSTEM<br>ne Designation<br>g Type Designation<br>equence Beyond Zero<br>Unit Designation<br>MBERING REF                                                                                                                                                                                                                                                                                                                                                                                                                                                                                                                                                                                                                                                                                                                                                                                                                                                                                                                                                                                                                                                                                                                                                                                                                                                                                                                                                                                                                                                                                                                                                                                                                                                                                                                                                                                                                                                                                                                                                                                                                                                                                                                                                                                                                 | o STRUCT<br>(center of f<br>AX<br>ERENCE STRUCT<br>(face of fra                                                                                                                                       | iraming)<br>Grid E<br>Buildin<br>FURAL GRIE<br>ming, concrete o<br>Grid E<br>Buildin                                                                                          | Designation<br>– – – – – – – – – – – – – – – – – – –                                                                                                                                                                                                                                                                                                                                                                                                                                                                                                                                                                                                                                                                                                                                                                                                                                                                                                                                                                                                                                                                                                                                                                                                                                                                                                                                                                                                                                                                                                                                                                                                                                                                                                                                                                                                                                                                                                                                                                                                                                                                           |                                                                                                                                                                                                                                                                                                                                                                                                                                                                                                                                                                                                                                                                                                                                                                                                                                                                                                                                                                                                                                                                                                                                 |
| SHEET NOTE REFERENCE       Image: Sheet Number         SNU1       Image: Sheet Number         DETAIL REFERENCE       Image: Sheet Number         Image: Sheet Number       Radius Point Number         Image: Sheet Number       Radius Dimension         BUILDING SECTION REFERENCE       Image: Sheet Number         Image: Sheet Number       Image: Sheet Number                                                                                                                                                                                                                                                                                                                                                                                                                                                                                                                                                                                                                                                                                                                                                                                                                                                                                                                                                                                                                                                                                                                                                                                                                                                                                                                                                                                                                                                                                                                                                                                                                                                                                                        | A2.6.<br>ROOM<br>ROOM<br>NAME                                                                                                                                                                                                                                             | NUMBERING Discipli Drawin 3 Sheet S Building NAME and NU                                                                                                                                                                                              | SYSTEM<br>ne Designation<br>g Type Designation<br>equence Beyond Zero<br>Unit Designation<br>MBERING REF                                                                                                                                                                                                                                                                                                                                                                                                                                                                                                                                                                                                                                                                                                                                                                                                                                                                                                                                                                                                                                                                                                                                                                                                                                                                                                                                                                                                                                                                                                                                                                                                                                                                                                                                                                                                                                                                                                                                                                                                                                                                                                                                                                                                                 | o STRUCT<br>(center of f<br>AX<br>ERENCE STRUCT<br>(face of fra                                                                                                                                       | iraming)<br>Grid E<br>Buildin<br>FURAL GRIE<br>ming, concrete o<br>Grid E<br>Buildin                                                                                          | Designation<br>– – – – – – – – – – – – – – – – – – –                                                                                                                                                                                                                                                                                                                                                                                                                                                                                                                                                                                                                                                                                                                                                                                                                                                                                                                                                                                                                                                                                                                                                                                                                                                                                                                                                                                                                                                                                                                                                                                                                                                                                                                                                                                                                                                                                                                                                                                                                                                                           |                                                                                                                                                                                                                                                                                                                                                                                                                                                                                                                                                                                                                                                                                                                                                                                                                                                                                                                                                                                                                                                                                                                                 |
| SN.01       REVISION         DEMOLITION NOTE REFERENCE       Revision Number         DITAIL REFERENCE       RADIUS         1       Detail Number         1       Datail Number         1       Dotail Number         1       Dotail Number         1       Sheet Number                                                                                                                                                                                                                                                                                                                                                                                                                                                                                                                                                                                                                                                                                                                                                                                                                                                                                                                                                                                                                                                                                                                                                                                                                                                                                                                                                                                                                                                                                                                                                                                                                                                                                                                                                                                                                                                                                                                                                                                                          | A2.6.<br>ROOM<br>NAME<br>A102                                                                                                                                                                                                                                             | NUMBERING Discipli Drawin Sheet S Building NAME and NL Room I Building TE REFEREN                                                                                                                                                                     | SYSTEM<br>ne Designation<br>g Type Designation<br>equence Beyond Zero<br>Unit Designation<br>MBERING REF<br>Number<br>Designation                                                                                                                                                                                                                                                                                                                                                                                                                                                                                                                                                                                                                                                                                                                                                                                                                                                                                                                                                                                                                                                                                                                                                                                                                                                                                                                                                                                                                                                                                                                                                                                                                                                                                                                                                                                                                                                                                                                                                                                                                                                                                                                                                                                        | o STRUCT (center of f (center of f (center of f ) STRUCT (face of fra  CENTER                                                                                                                         | iraming)<br>— Grid E<br>— Buildin<br>FURAL GRIE<br>ming, concrete o<br>— Grid E<br>— Buildin<br>RLINE<br>—                                                                    | Designation<br>                                                                                                                                                                                                                                                                                                                                                                                                                                                                                                                                                                                                                                                                                                                                                                                                                                                                                                                                                                                                                                                                                                                                                                                                                                                                                                                                                                                                                                                                                                                                                                                                                                                                                                                                                                                                                                                                                                                                                                                                                                                                                                                |                                                                                                                                                                                                                                                                                                                                                                                                                                                                                                                                                                                                                                                                                                                                                                                                                                                                                                                                                                                                                                                                                                                                 |
| DEMOLITION NOTE REFERENCE       Revision Number         DATAIL REFERENCE       RADIUS         Image: Control of the strength of the strengt of the strength of the strength of the streng                                                                                                                                                                                                                                                                                                                                                                                                                                                                                                                                                                                                                                                                                                                                                                                                                                                                                                                                                   | A2.6.<br>ROOM<br>ROOM<br>NAME<br>A102<br>KEYNO<br>(All items i                                                                                                                                                                                                            | NUMBERING Discipli Drawin Sheet S Building NAME and NL Room I Building TE REFEREN                                                                                                                                                                     | SYSTEM<br>ne Designation<br>g Type Designation<br>equence Beyond Zero<br>Unit Designation<br>MBERING REF<br>Number<br>Designation                                                                                                                                                                                                                                                                                                                                                                                                                                                                                                                                                                                                                                                                                                                                                                                                                                                                                                                                                                                                                                                                                                                                                                                                                                                                                                                                                                                                                                                                                                                                                                                                                                                                                                                                                                                                                                                                                                                                                                                                                                                                                                                                                                                        | o STRUCT (center of f (center of f (center of f ) STRUCT (face of fra  CENTER                                                                                                                         | iraming)<br>— Grid E<br>— Buildin<br>FURAL GRIE<br>ming, concrete o<br>— Grid E<br>— Buildin<br>RLINE<br>—                                                                    | Designation<br>                                                                                                                                                                                                                                                                                                                                                                                                                                                                                                                                                                                                                                                                                                                                                                                                                                                                                                                                                                                                                                                                                                                                                                                                                                                                                                                                                                                                                                                                                                                                                                                                                                                                                                                                                                                                                                                                                                                                                                                                                                                                                                                |                                                                                                                                                                                                                                                                                                                                                                                                                                                                                                                                                                                                                                                                                                                                                                                                                                                                                                                                                                                                                                                                                                                                 |
| DEMOLITION NOTE REFERENCE       A0.18       COVER SHEET         DETAIL REFERENCE       RADIUS       Radius Point Number         1       Detail Number       Radius Point Number         A101       Sheet Number       Radius Dimension         BUILDING SECTION REFERENCE       EXTERIOR ELEVATION REFERENCE       CVIL         1       Sheet Number       A101       Exterior ELEVATION REFERENCE         1       Sheet Number       A101       Esteration Number         A101       Sheet Number       A101       Esteration Number         1       Sheet Number       A101       Esteration Number         1       Sheet Number       A101       Sheet Number         1       Sheet Number       Sheet Number       Sheet Number </th <th>A2.6.<br/>ROOM<br/>ROOM<br/>NAME<br/>A102<br/>KEYNO<br/>(All items i<br/>3.02 –<br/>SHEET</th> <th>NUMBERING Discipli Drawin Sheet S Building NAME and NL Room I Building TEREFEREN Indicated with a key NOTE REFEREN</th> <th>SYSTEM<br/>ne Designation<br/>g Type Designation<br/>equence Beyond Zero<br/>Unit Designation<br/>MBERING REF<br/>Number<br/>Designation<br/>CE<br/>note are new)</th> <th>o STRUCT (center of f (center of f (center of f ) STRUCT (face of fra  CENTER</th> <th>iraming)<br/>— Grid E<br/>— Buildin<br/>FURAL GRIE<br/>ming, concrete o<br/>— Grid E<br/>— Buildin<br/>RLINE<br/>—</th> <th>Designation<br/></th> <th></th>                                                                                                                                                                                                                                                                                                                                                                                                                                                                                                                                                                                                                                                                                                                                                                                                                                                                                                                                                                                                                                                                                                                                      | A2.6.<br>ROOM<br>ROOM<br>NAME<br>A102<br>KEYNO<br>(All items i<br>3.02 –<br>SHEET                                                                                                                                                                                         | NUMBERING Discipli Drawin Sheet S Building NAME and NL Room I Building TEREFEREN Indicated with a key NOTE REFEREN                                                                                                                                    | SYSTEM<br>ne Designation<br>g Type Designation<br>equence Beyond Zero<br>Unit Designation<br>MBERING REF<br>Number<br>Designation<br>CE<br>note are new)                                                                                                                                                                                                                                                                                                                                                                                                                                                                                                                                                                                                                                                                                                                                                                                                                                                                                                                                                                                                                                                                                                                                                                                                                                                                                                                                                                                                                                                                                                                                                                                                                                                                                                                                                                                                                                                                                                                                                                                                                                                                                                                                                                 | o STRUCT (center of f (center of f (center of f ) STRUCT (face of fra  CENTER                                                                                                                         | iraming)<br>— Grid E<br>— Buildin<br>FURAL GRIE<br>ming, concrete o<br>— Grid E<br>— Buildin<br>RLINE<br>—                                                                    | Designation<br>                                                                                                                                                                                                                                                                                                                                                                                                                                                                                                                                                                                                                                                                                                                                                                                                                                                                                                                                                                                                                                                                                                                                                                                                                                                                                                                                                                                                                                                                                                                                                                                                                                                                                                                                                                                                                                                                                                                                                                                                                                                                                                                |                                                                                                                                                                                                                                                                                                                                                                                                                                                                                                                                                                                                                                                                                                                                                                                                                                                                                                                                                                                                                                                                                                                                 |
| DETAIL REFERENCE<br>The potent Number<br>And the potent Number<br>BUILDING SECTION REFERENCE<br>The sheet Number<br>BUILDING                                                                                                                                                                                                                                                                                                                                                                                                                                                                                                                                                                                                                                                            | A2.6.<br>ROOM<br>ROOM<br>NAME<br>A102<br>KEYNO<br>(All items i<br>3.02 –<br>SHEET                                                                                                                                                                                         | NUMBERING Discipli Drawin Sheet S Building NAME and NL Room I Building TEREFEREN Indicated with a key NOTE REFEREN                                                                                                                                    | SYSTEM<br>ne Designation<br>g Type Designation<br>equence Beyond Zero<br>Unit Designation<br>MBERING REF<br>Number<br>Designation<br>CE<br>note are new)                                                                                                                                                                                                                                                                                                                                                                                                                                                                                                                                                                                                                                                                                                                                                                                                                                                                                                                                                                                                                                                                                                                                                                                                                                                                                                                                                                                                                                                                                                                                                                                                                                                                                                                                                                                                                                                                                                                                                                                                                                                                                                                                                                 | o STRUCT (center of f (center of f ) STRUCT (face of fra  CENTEF WORK I                                                                                                                               | iraming)<br>— Grid E<br>— Buildin<br>FURAL GRIE<br>ming, concrete o<br>— Grid E<br>— Buildin<br>RLINE<br>— OINT CONT<br>—                                                     | Designation IDENTIFIER IT CMU Designation IDENTIFIER Ing Unit Designation Ing Unit Designation ITROL                                                                                                                                                                                                                                                                                                                                                                                                                                                                                                                                                                                                                                                                                                                                                                                                                                                                                                                                                                                                                                                                                                                                                                                                                                                                                                                                                                                                                                                                                                                                                                                                                                                                                                                                                                                                                                                                                                                                                                                                                           |                                                                                                                                                                                                                                                                                                                                                                                                                                                                                                                                                                                                                                                                                                                                                                                                                                                                                                                                                                                                                                                                                                                                 |
| DETAIL REFERENCE       RADIUS       Radius Point Number         1       Detail Number       Radius Dimension         Hint       Sheet Number       Radius Dimension         BUILDING SECTION REFERENCE       EXTERIOR ELEVATION REFERENCE         1       Section Number         A101       Sheet Number <td< th=""><th>A2.6.<br/>ROOM<br/>ROOM<br/>NAME<br/>A102<br/>KEYNO<br/>(All items i<br/>3.02 -<br/>SHEET<br/>SN.01<br/>DEMOL</th><th>NUMBERING Discipli Drawin Sheet S Building NAME and NU Room I Building NAME REFEREN Indicated with a key NOTE REFEREN</th><th>SYSTEM<br/>ne Designation<br/>g Type Designation<br/>equence Beyond Zero<br/>Unit Designation<br/>MBERING REF<br/>Umber<br/>Designation<br/>CE<br/>note are new)<br/>ENCE</th><th>o STRUCT (center of f (center of f ) STRUCT (face of fra  CENTEF WORK I</th><th>iraming)<br/>— Grid E<br/>— Buildin<br/>FURAL GRIE<br/>ming, concrete o<br/>— Grid E<br/>— Buildin<br/>RLINE<br/>— OINT CONT<br/>—</th><th>Designation IDENTIFIER IT CMU Designation IDENTIFIER Ing Unit Designation Ing Unit Designation ITROL</th><th>GENERAL<br/>A0.1B COVER SHEET</th></td<>                                                                                                                                                                                                                                                                                                                                                                                                                                                                                                                                                                                                                                                                                                                                                                                                                                                                                                                                                                                                                                                                                              | A2.6.<br>ROOM<br>ROOM<br>NAME<br>A102<br>KEYNO<br>(All items i<br>3.02 -<br>SHEET<br>SN.01<br>DEMOL                                                                                                                                                                       | NUMBERING Discipli Drawin Sheet S Building NAME and NU Room I Building NAME REFEREN Indicated with a key NOTE REFEREN                                                                                                                                 | SYSTEM<br>ne Designation<br>g Type Designation<br>equence Beyond Zero<br>Unit Designation<br>MBERING REF<br>Umber<br>Designation<br>CE<br>note are new)<br>ENCE                                                                                                                                                                                                                                                                                                                                                                                                                                                                                                                                                                                                                                                                                                                                                                                                                                                                                                                                                                                                                                                                                                                                                                                                                                                                                                                                                                                                                                                                                                                                                                                                                                                                                                                                                                                                                                                                                                                                                                                                                                                                                                                                                          | o STRUCT (center of f (center of f ) STRUCT (face of fra  CENTEF WORK I                                                                                                                               | iraming)<br>— Grid E<br>— Buildin<br>FURAL GRIE<br>ming, concrete o<br>— Grid E<br>— Buildin<br>RLINE<br>— OINT CONT<br>—                                                     | Designation IDENTIFIER IT CMU Designation IDENTIFIER Ing Unit Designation Ing Unit Designation ITROL                                                                                                                                                                                                                                                                                                                                                                                                                                                                                                                                                                                                                                                                                                                                                                                                                                                                                                                                                                                                                                                                                                                                                                                                                                                                                                                                                                                                                                                                                                                                                                                                                                                                                                                                                                                                                                                                                                                                                                                                                           | GENERAL<br>A0.1B COVER SHEET                                                                                                                                                                                                                                                                                                                                                                                                                                                                                                                                                                                                                                                                                                                                                                                                                                                                                                                                                                                                                                                                                                    |
| Image: Contract of the section number in the section number is the number in the section number is the number i                                                                                                                                                                                                                                                                                                                                                                                                                                                                                                                                                                                                                                                                                                                                                                                                                                                                             | A2.6.<br>ROOM<br>ROOM<br>NAME<br>A102<br>KEYNO<br>(All items i<br>3.02 -<br>SHEET<br>SN.01<br>DEMOL                                                                                                                                                                       | NUMBERING Discipli Drawin Sheet S Building NAME and NU Room I Building NAME REFEREN Indicated with a key NOTE REFEREN                                                                                                                                 | SYSTEM<br>ne Designation<br>g Type Designation<br>equence Beyond Zero<br>Unit Designation<br>MBERING REF<br>Umber<br>Designation<br>CE<br>note are new)<br>ENCE                                                                                                                                                                                                                                                                                                                                                                                                                                                                                                                                                                                                                                                                                                                                                                                                                                                                                                                                                                                                                                                                                                                                                                                                                                                                                                                                                                                                                                                                                                                                                                                                                                                                                                                                                                                                                                                                                                                                                                                                                                                                                                                                                          | o ERENCE STRUCT (center of f STRUCT (face of fra CENTEF WORK I REVISIC                                                                                                                                | iraming)<br>                                                                                                                                                                  | Designation IDENTIFIER IT CMU Designation IDENTIFIER Ing Unit Designation Ing Unit Designation ITROL                                                                                                                                                                                                                                                                                                                                                                                                                                                                                                                                                                                                                                                                                                                                                                                                                                                                                                                                                                                                                                                                                                                                                                                                                                                                                                                                                                                                                                                                                                                                                                                                                                                                                                                                                                                                                                                                                                                                                                                                                           | GENERAL<br>A0.1B COVER SHEET<br>A0.2B TYPICAL MOUNTING HEIGHTS AND DETAILS                                                                                                                                                                                                                                                                                                                                                                                                                                                                                                                                                                                                                                                                                                                                                                                                                                                                                                                                                                                                                                                      |
| BUILDING SECTION REFERENCE       EXTERIOR ELEVATION REFERENCE         1       Section Number         1       A101         Section Number       Section Number         1       A101         Sheet Number       Section Number         1       A101         Sheet Number       MORADA - INCREMENT 1         General       A0.10         COVER SHEET       A0.20         1.10       COVER SHEET         A0.10       COVER SHEET         A1.10       STE PLAN AND CODE INFORMATION         A1.10       STE PLAN AND CODE INFORMATION         A1.10       Step PLAN AND CODE INFORMATION         A1.10       Step PLAN AND CODE INFORMATION         A1.10       Step PLAN AND CODE                                                                                                                                                                                                                                                                                                                                                                                                                                                                                                                                                                                                                                                                                                                                                                                                                                                                                                                                                                                                                                                                                                                                                                                                                                                                                                                                                                                                                                                                                                                                                                                                                                                                                                                                                                                                                                                                                                           | A2.6.3<br>ROOM<br>ROOM<br>NAME<br>A102<br>KEYNO<br>(All items i<br>3.02<br>SHEET<br>SN.01<br>DEMOL<br>DN. 01                                                                                                                                                              | NUMBERING Discipli Drawin Sheet S Building NAME and NU NAME and NU NAME and NU NOTE REFEREN NOTE REFEREN ITION NOTE I                                                                                                                                 | SYSTEM<br>ne Designation<br>g Type Designation<br>equence Beyond Zero<br>Unit Designation<br>MBERING REF<br>Umber<br>Designation<br>CE<br>note are new)<br>ENCE                                                                                                                                                                                                                                                                                                                                                                                                                                                                                                                                                                                                                                                                                                                                                                                                                                                                                                                                                                                                                                                                                                                                                                                                                                                                                                                                                                                                                                                                                                                                                                                                                                                                                                                                                                                                                                                                                                                                                                                                                                                                                                                                                          | o ERENCE STRUCT (center of f STRUCT (face of fra CENTER WORK I REVISIO CCC                                                                                                                            | iraming)<br>Grid E<br>Buildin<br>FURAL GRIE<br>ming, concrete o<br>Grid E<br>Buildin<br>RLINE<br>POINT CON<br>Revis                                                           | Designation IDENTIFIER Or CMU) Designation IDENTIFIER Ing Unit Designation Ing Unit Designation Ing Unit Designation ITROL                                                                                                                                                                                                                                                                                                                                                                                                                                                                                                                                                                                                                                                                                                                                                                                                                                                                                                                                                                                                                                                                                                                                                                                                                                                                                                                                                                                                                                                                                                                                                                                                                                                                                                                                                                                                                                                                                                                                                                                                     | GENERAL<br>A0.1B COVER SHEET<br>A0.2B TYPICAL MOUNTING HEIGHTS AND DETAILS<br>CIVIL<br>C1.1B TITLE SHEET                                                                                                                                                                                                                                                                                                                                                                                                                                                                                                                                                                                                                                                                                                                                                                                                                                                                                                                                                                                                                        |
| BUILDING SECTION REFERENCE       EATERIOR ELEVATION REFERENCE       A5.1.18 INTERIOR ELEVATIONS         1       Section Number       1       Elevation Number         A101       Sheet Number       Sheet Number       A1.128 LUNCH SHELTER - ENLARGED SITE PLAN AND S         WALL SECTION REFERENCE         1       Section Number       SPECIAL ELEVATION REFERENCE         1       A101       Sheet Number       A1.128 LUNCH SHELTER - ENLARGED SITE PLAN AND S         WALL SECTION REFERENCE         1       A101       Sheet Number       MORADA - INCREMENT 1         GENERAL       A0.00       COVER SHEET       A0.20 TYPICAL MOUNTING HEIGHTS AND DETAILS         CIVIL         C1.10       TITLE SHEET       C2.10 DETAILS         ACHITECTURAL         A1.10       SITE DELAN AND CODE INFORMATION         A1.10       SITE DETAILS       ARCHITECTURAL         A1.10       SITE DETAILS       ARCHITECTURAL         A1.10       SITE DELAN AND CODE INFORMATION       A1.10 INTERIOR ELEVATIONS         A0.110       INTERIOR RELEVATIONS       A0.10 ENLARGED FLOOR PLANS         A1.10       INTERIOR RELEVATIONS       AND AND CODE INFORMATION         A1.10       INTERIOR RELEVATIONS       A1.10 INTERIOR RELEVATIO                                                                                                                                                                                                                                                                                                                                                                                                                                                                                                                                                                                                                                                                                                                                                                                                                                                                                                                                                                                                                                                                                                                                                                                                                                                                                                                                                                                                                                                                                                                                                                                                                                                                                                                                   | A2.6.3<br>ROOM<br>NAME<br>A102<br>KEYNO<br>(All items i<br>3.02 -<br>SHEET<br>SN.01<br>DEMOL<br>DN. 01                                                                                                                                                                    | NUMBERING Discipli Drawin Sheet S Building NAME and NL Room I Building NOTE REFEREN Indicated with a key NOTE REFERENCE REFERENCE                                                                                                                     | SYSTEM<br>ne Designation<br>g Type Designation<br>dequence Beyond Zero<br>unit Designation<br><b>MBERING REF</b><br>Jumber<br>Designation<br><b>CE</b><br>note are new)<br><b>ENCE</b><br><b>REFERENCE</b>                                                                                                                                                                                                                                                                                                                                                                                                                                                                                                                                                                                                                                                                                                                                                                                                                                                                                                                                                                                                                                                                                                                                                                                                                                                                                                                                                                                                                                                                                                                                                                                                                                                                                                                                                                                                                                                                                                                                                                                                                                                                                                               | STRUCT<br>(center of f<br>STRUCT<br>FRENCE<br>STRUCT<br>(face of fra<br>CENTER<br>WORK I<br>WORK I<br>REVISION<br>REVISION                                                                            | raming)<br>Grid E<br>Buildin<br>FURAL GRIE<br>ming, concrete o<br>Grid E<br>Buildin<br>RLINE<br>POINT CON<br>CN<br>Revis                                                      | Designation Ing Unit Designation Designation Designation Ing Unit Designation Ing Unit Designation Ing Unit Designation Ing Init Designation Ing Spoint Number                                                                                                                                                                                                                                                                                                                                                                                                                                                                                                                                                                                                                                                                                                                                                                                                                                                                                                                                                                                                                                                                                                                                                                                                                                                                                                                                                                                                                                                                                                                                                                                                                                                                                                                                                                                                                                                                                                                                                                 | GENERALA0.1BCOVER SHEETA0.2BTYPICAL MOUNTING HEIGHTS AND DETAILSCIVILC1.1BTITLE SHEETC2.1BDEMOLITION PLAN AND GRADING PLAN                                                                                                                                                                                                                                                                                                                                                                                                                                                                                                                                                                                                                                                                                                                                                                                                                                                                                                                                                                                                      |
| Image: Construction Number       Image: Construction Number         Image: Constere Number       Image: Construction                                                                                                                                                                                                                                                                                                                                                                                                                                                                                                                                                                                                                                                                                                                                                                                                                                                                                                                                                                                                                                                                                                                                                                                                                                                                                                                                                                                                                                                                                                                                                                                | A2.6.3<br>ROOM<br>NAME<br>A102<br>KEYNO<br>(All items i<br>3.02 -<br>SHEET<br>SN.01<br>DEMOL<br>DN. 01                                                                                                                                                                    | NUMBERING Discipli Drawin Sheet S Building NAME and NL Room I Building NOTE REFEREN Indicated with a key NOTE REFERENCE REFERENCE                                                                                                                     | SYSTEM<br>ne Designation<br>g Type Designation<br>dequence Beyond Zero<br>unit Designation<br><b>MBERING REF</b><br>Jumber<br>Designation<br><b>CE</b><br>note are new)<br><b>ENCE</b><br><b>REFERENCE</b>                                                                                                                                                                                                                                                                                                                                                                                                                                                                                                                                                                                                                                                                                                                                                                                                                                                                                                                                                                                                                                                                                                                                                                                                                                                                                                                                                                                                                                                                                                                                                                                                                                                                                                                                                                                                                                                                                                                                                                                                                                                                                                               | STRUCT<br>(center of f<br>STRUCT<br>FRENCE<br>STRUCT<br>(face of fra<br>CENTER<br>WORK I<br>WORK I<br>REVISION<br>REVISION                                                                            | raming)<br>Grid E<br>Buildin<br>FURAL GRIE<br>ming, concrete o<br>Grid E<br>Buildin<br>RLINE<br>POINT CON<br>CN<br>Revis                                                      | Designation Ing Unit Designation Designation Designation Ing Unit Designation Ing Unit Designation Ing Unit Designation Ing Init Designation Ing Spoint Number                                                                                                                                                                                                                                                                                                                                                                                                                                                                                                                                                                                                                                                                                                                                                                                                                                                                                                                                                                                                                                                                                                                                                                                                                                                                                                                                                                                                                                                                                                                                                                                                                                                                                                                                                                                                                                                                                                                                                                 | GENERALA0.1BCOVER SHEETA0.2BTYPICAL MOUNTING HEIGHTS AND DETAILSCIVILC1.1BTITLE SHEETC2.1BDEMOLITION PLAN AND GRADING PLANARCHITECTURALA1.1.0BSITE PLAN AND CODE INFORMATION                                                                                                                                                                                                                                                                                                                                                                                                                                                                                                                                                                                                                                                                                                                                                                                                                                                                                                                                                    |
| A101 - Sheet Number 4101 A101 Sheet Number A101 A101 Sheet Number A101 A101 Sheet Number A101 A101 Sheet Number A101 A101 A101 Sheet Number A101 A101 A101 A101 A101 A101 A101 A10                                                                                                                                                                                                                                                                                                                                                                                                                                                                                                                                                                                                                                                                                                                                                                                                                                                                                                                                                                                                                                                                                                                                                                                                                                                                                                                                                                                                                                                                                                                                                                                                                                                                                                                                                                                                                                                                                                                                                                                                                                                                                                                                                                                                                                                                                                                                                                                                                                                                                                                                                                                                                                                                                                                                                                                          | A2.6.3<br>ROOM<br>ROOM<br>NAME<br>A102<br>KEYNO<br>(All items i<br>3.02 -<br>SHEET<br>SN.01<br>DEMOL<br>DN. 01<br>DETAIL                                                                                                                                                  | NUMBERING Discipli Drawin Sheet S Building NAME and NU NAME and NU NAME and NU Building NAME REFEREN NOTE REFEREN ITION NOTE I REFERENCE Detail N Sheet N                                                                                             | SYSTEM<br>ne Designation<br>g Type Designation<br>dequence Beyond Zero<br>unit Designation<br><b>MBERING REF</b><br>umber<br>Designation<br><b>CE</b><br>note are new)<br><b>ENCE</b><br><b>REFERENCE</b>                                                                                                                                                                                                                                                                                                                                                                                                                                                                                                                                                                                                                                                                                                                                                                                                                                                                                                                                                                                                                                                                                                                                                                                                                                                                                                                                                                                                                                                                                                                                                                                                                                                                                                                                                                                                                                                                                                                                                                                                                                                                                                                | STRUCT<br>(center of f<br>STRUCT<br>Face of fra<br>STRUCT<br>(face of fra<br>CENTER<br>WORK I<br>WORK I<br>NEVISION<br>REVISION<br>RADIUS                                                             | iraming)<br>Grid I<br>Buildin<br>FURAL GRIE<br>ming, concrete o<br>Grid I<br>Buildin<br>RLINE<br>POINT CON<br>N<br>Revis                                                      | Designation Ing Unit Designation Designation Designation Ing Unit Designation Ing Unit Designation Ing Unit Designation Ing Init Designation Ing Init Designation Is Point Number Is Point Number Is Dimension                                                                                                                                                                                                                                                                                                                                                                                                                                                                                                                                                                                                                                                                                                                                                                                                                                                                                                                                                                                                                                                                                                                                                                                                                                                                                                                                                                                                                                                                                                                                                                                                                                                                                                                                                                                                                                                                                                                 | GENERALA0.1BCOVER SHEETA0.2BTYPICAL MOUNTING HEIGHTS AND DETAILSCIVILC1.1BTITLE SHEETC2.1BDEMOLITION PLAN AND GRADING PLANARCHITECTURALA1.1.0BSITE PLAN AND CODE INFORMATIONA2.1.1BENLARGED FLOOR PLANS                                                                                                                                                                                                                                                                                                                                                                                                                                                                                                                                                                                                                                                                                                                                                                                                                                                                                                                         |
| WALL SECTION REFERENCE <b>Special ELEVATION REFERENCE</b><br><b>A</b> 101                MORADA - INCREMENT 1<br>GENERAL           MORADA - INCREMENT 1           GENERAL           MOLL Section Number                      MORADA - INCREMENT 1           GENERAL          A0.10          COVER SHEET          A0.20          TITLE SHEET         C2.10          GRADING AND DRAINAGE PLAN          C3.10          GRADING AND DRAINAGE PLAN          C4.10          DETAILS              ARCHITECTURAL          A1.10C          SITE DETAILS          A2.1.10C          GITE PLAN AND CODE INFORMATION          A1.10C          SITE DETAILS          A2.1.10C          MORADA - INCREMENT 2          ARCHITECTURAL                                                                                                                                                                                                                                                                                                                                                                                                                                                                                                                                                                                                                                                                                                                                                                                                                                                                                                                                                                                                                                                                                                                                                                                                                                                                                                                                                                                                                                                                                                                                                                                                                                                                                                                                                                                                                                                                                                                                                                                                                                                                                                                                                                                                                                                      | A2.6.3<br>ROOM<br>ROOM<br>NAME<br>A102<br>KEYNO<br>(All items i<br>3.02 -<br>SHEET<br>SN.01<br>DEMOL<br>DN. 01<br>DETAIL                                                                                                                                                  | NUMBERING<br>Discipli<br>Drawin<br>Sheet S<br>Building<br>NAME and NU<br>Room I<br>Building<br>NAME REFEREN<br>INOTE REFEREN<br>ITION NOTE I<br>REFERENCE<br>Detail N<br>Sheet N                                                                      | SYSTEM<br>ne Designation<br>g Type Designation<br>dequence Beyond Zera<br>i Unit Designation<br><b>MBERING REF</b><br>umber<br>Designation<br><b>CE</b><br>note are new)<br><b>ENCE</b><br><b>REFERENCE</b>                                                                                                                                                                                                                                                                                                                                                                                                                                                                                                                                                                                                                                                                                                                                                                                                                                                                                                                                                                                                                                                                                                                                                                                                                                                                                                                                                                                                                                                                                                                                                                                                                                                                                                                                                                                                                                                                                                                                                                                                                                                                                                              | STRUCT<br>(center of f<br>STRUCT<br>FACE OF fra<br>STRUCT<br>(face of fra<br>CENTER<br>WORK I<br>WORK I<br>WORK I<br>REVISION<br>REVISION<br>REVISION<br>REVISION<br>REVISION<br>REVISION<br>REVISION | iraming)<br>Grid E<br>Buildin<br>FURAL GRIE<br>ming, concrete of<br>Grid E<br>Buildin<br>RLINE<br>POINT CON<br>POINT CON<br>Revis<br>Radiu<br>OR ELEVAT                       | Designation Ing Unit Designation Designation Designation Ing Unit Designation Ing Unit Designation Ing Unit Designation Ing Init Design | GENERALA0.1BCOVER SHEETA0.2BTYPICAL MOUNTING HEIGHTS AND DETAILSCIVILC1.1BTITLE SHEETC2.1BDEMOLITION PLAN AND GRADING PLANARCHITECTURALA1.1.0BSITE PLAN AND CODE INFORMATIONA2.1.1BENLARGED FLOOR PLANSA5.1.1BINTERIOR ELEVATIONS                                                                                                                                                                                                                                                                                                                                                                                                                                                                                                                                                                                                                                                                                                                                                                                                                                                                                               |
| 1       Section Number         A101       MORADA - INCREMENT 1         GENERAL       A0.1C         A0.1C       COVER SHEET         A0.2C       TYPICAL MOUNTING HEIGHTS AND DETAILS         CIVIL       C1.1C         C1.1C       TITLE SHEET         C2.1C       DEMOLITION PLAN         C3.1C       GRADING AND DRAINAGE PLAN         C4.1C       DETAILS         ARCHITECTURAL       A1.1.0C         A1.1.1C       SITE PLAN AND CODE INFORMATION         A1.3.1C       INTERIOR ELEVATIONS         MORADA - INCREMENT 2       ARCHITECTURAL                                                                                                                                                                                                                                                                                                                                                                                                                                                                                                                                                                                                                                                                                                                                                                                                                                                                                                                                                                                                                                                                                                                                                                                                                                                                                                                                                                                                                                                                                                                                                                                                                                                                                                                                                                                                                                                                                                                                                                                                                                                                                                                                                                                                                                                                                                                                                                                                                             | A2.6.<br>ROOM<br>ROOM<br>NAME<br>A102<br>KEYNO<br>(All items i<br>3.02 -<br>SHEET<br>SN.01<br>DEMOL<br>DN. 01<br>DETAIL<br>1<br>A101                                                                                                                                      | NUMBERING Discipli Drawin Sheet S Building NAME and NL Room I Room I Building NOTE REFEREN Indicated with a key NOTE REFERENCE REFERENCE Detail N Sheet N NG SECTION Section                                                                          | SYSTEM<br>ne Designation<br>g Type Designation<br>dequence Beyond Zero<br>unit Designation<br>MBERING REF<br>umber<br>Designation<br>CE<br>note are new)<br>ENCE<br>REFERENCE                                                                                                                                                                                                                                                                                                                                                                                                                                                                                                                                                                                                                                                                                                                                                                                                                                                                                                                                                                                                                                                                                                                                                                                                                                                                                                                                                                                                                                                                                                                                                                                                                                                                                                                                                                                                                                                                                                                                                                                                                                                                                                                                            | o<br>ERENCE<br>STRUCT<br>(center of frace<br>STRUCT<br>(face of frace<br>CENTER<br>WORK I<br>WORK I<br>REVISIO<br>REVISIO<br>RADIUS<br>R=92'<br>EXTERING                                              | iraming)<br>Grid E<br>Buildin<br>FURAL GRIE<br>ming, concrete of<br>Grid E<br>Buildin<br>RLINE<br>POINT CON<br>POINT CON<br>Revis<br>Revis<br>A<br>CR ELEVAT<br>Eleva         | Designation<br>Ing Unit Designation<br>Designation<br>Ing Unit Designation<br>Ing Unit Designation                                                                                                                                                                                                                                                                                                                                                                                                                                                                                                                                                                                                                                                                                                                                                                                                                                                                                                                                                                                                                                                                                                                                                                                                                                                                                                                                                                                                                                                                                                                                                                                                                                                                                                     | GENERAL<br>A0.1B COVER SHEET<br>A0.2B TYPICAL MOUNTING HEIGHTS AND DETAILS<br>CIVIL<br>C1.1B TITLE SHEET<br>C2.1B DEMOLITION PLAN AND GRADING PLAN<br>ARCHITECTURAL<br>A1.1.0B SITE PLAN AND CODE INFORMATION<br>A2.1.1B ENLARGED FLOOR PLANS<br>A5.1.1B INTERIOR ELEVATIONS<br>HERITAGE - INCREMENT 2<br>ARCHITECTURAL                                                                                                                                                                                                                                                                                                                                                                                                                                                                                                                                                                                                                                                                                                                                                                                                         |
| A101 Sheet Number<br>A101 MORADA - INCREMENT 1<br>GENERAL<br>A0.1C COVER SHEET<br>A0.2C TYPICAL MOUNTING HEIGHTS AND DETAILS<br>CIVIL<br>C1.1C TITLE SHEET<br>C2.1C DEMOLITION PLAN<br>C3.1C GRADING AND DRAINAGE PLAN<br>C4.1C DETAILS<br>ARCHITECTURAL<br>A1.1.0C SITE PLAN AND CODE INFORMATION<br>A1.3.1C SITE DETAILS<br>A2.1.1C ENLARGED FLOOR PLANS<br>A5.1.1C INTERIOR ELEVATIONS<br>MORADA - INCREMENT 2<br>ARCHITECTURAL                                                                                                                                                                                                                                                                                                                                                                                                                                                                                                                                                                                                                                                                                                                                                                                                                                                                                                                                                                                                                                                                                                                                                                                                                                                                                                                                                                                                                                                                                                                                                                                                                                                                                                                                                                                                                                                                                                                                                                                                                                                                                                                                                                                                                                                                                                                                                                                                                                                                                                                                          | A2.6.<br>ROOM<br>ROOM<br>NAME<br>A102<br>KEYNO<br>(All items i<br>3.02 -<br>SHEET<br>SN.01<br>DEMOL<br>DN. 01<br>DETAIL<br>1<br>A101<br>I<br>A101                                                                                                                         | NUMBERING<br>Discipli<br>Drawin<br>Sheet S<br>Building<br>NAME and NU<br>NAME and NU<br>Building<br>TEREFEREN<br>Building<br>NOTE REFEREN<br>NOTE REFEREN<br>ITION NOTE I<br>REFERENCE<br>Detail N<br>Sheet N<br>NG SECTION                           | SYSTEM<br>The Designation<br>Type Designation<br>Sequence Beyond Zero<br>Unit Designation<br>MBERING REF<br>Umber<br>Designation<br>CE<br>note are new)<br>ENCE<br>REFERENCE<br>Number<br>Iumber<br>Iumber<br>Iumber<br>Iumber<br>Iumber                                                                                                                                                                                                                                                                                                                                                                                                                                                                                                                                                                                                                                                                                                                                                                                                                                                                                                                                                                                                                                                                                                                                                                                                                                                                                                                                                                                                                                                                                                                                                                                                                                                                                                                                                                                                                                                                                                                                                                                                                                                                                 | STRUCT (center of f (center of f $STRUCT (face of fra CENTER WORK I WORK I CENTER REVISION REVISION REVISION RADIUS R=92'$                                                                            | raming)<br>Grid I<br>Buildin<br>FURAL GRIE<br>ming, concrete o<br>Grid I<br>Buildin<br>RLINE<br>POINT CON<br>POINT CON<br>Revis<br>A<br>A<br>COR ELEVAT<br>COR ELEVAT<br>Shee | Designation Ing Unit Designation Designation Designation IDENTIFIER Ing Unit Designation Ing  | GENERAL<br>A0.1B COVER SHEET<br>A0.2B TYPICAL MOUNTING HEIGHTS AND DETAILS<br>CIVIL<br>C1.1B TITLE SHEET<br>C2.1B DEMOLITION PLAN AND GRADING PLAN<br>ARCHITECTURAL<br>A1.1.0B SITE PLAN AND CODE INFORMATION<br>A2.1.1B ENLARGED FLOOR PLANS<br>A5.1.1B INTERIOR ELEVATIONS<br>HERITAGE - INCREMENT 2<br>ARCHITECTURAL                                                                                                                                                                                                                                                                                                                                                                                                                                                                                                                                                                                                                                                                                                                                                                                                         |
| GENERAL<br>A0.1C COVER SHEET<br>A0.2C TYPICAL MOUNTING HEIGHTS AND DETAILS<br>CIVIL<br>C1.1C TITLE SHEET<br>C2.1C DEMOLITION PLAN<br>C3.1C GRADING AND DRAINAGE PLAN<br>C4.1C DETAILS<br>ARCHITECTURAL<br>A1.3.1C SITE PLAN AND CODE INFORMATION<br>A1.3.1C INTERIOR ELEVATIONS<br>MORADA - INCREMENT 2<br>ARCHITECTURAL                                                                                                                                                                                                                                                                                                                                                                                                                                                                                                                                                                                                                                                                                                                                                                                                                                                                                                                                                                                                                                                                                                                                                                                                                                                                                                                                                                                                                                                                                                                                                                                                                                                                                                                                                                                                                                                                                                                                                                                                                                                                                                                                                                                                                                                                                                                                                                                                                                                                                                                      | A2.6.<br>ROOM<br>ROOM<br>NAME<br>A102<br>KEYNO<br>(All items i<br>3.02 -<br>SHEET<br>SN.01<br>DEMOL<br>DN. 01<br>DETAIL<br>1<br>A101<br>I<br>A101                                                                                                                         | NUMBERING<br>Discipli<br>Drawin<br>Sheet S<br>Building<br>NAME and NU<br>Room I<br>Building<br>NAME Reference<br>NOTE REFERENCE<br>NOTE REFERENCE<br>NOTE REFERENCE<br>Detail N<br>Sheet N<br>NG SECTION<br>Section<br>Sheet N                        | SYSTEM<br>The Designation<br>Sequence Beyond Zera<br>Sequence Beyond Zer | STRUCT (center of f (center of f $STRUCT (face of fra CENTER WORK I WORK I CENTER REVISION REVISION REVISION RADIUS R=92'$                                                                            | raming)<br>Grid I<br>Buildin<br>FURAL GRIE<br>ming, concrete o<br>Grid I<br>Buildin<br>RLINE<br>POINT CON<br>POINT CON<br>Revis<br>A<br>A<br>COR ELEVAT<br>COR ELEVAT<br>Shee | Designation Ing Unit Designation Designation Designation IDENTIFIER Ing Unit Designation Ing  | GENERAL<br>A0.1B COVER SHEET<br>A0.2B TYPICAL MOUNTING HEIGHTS AND DETAILS<br>CIVIL<br>C1.1B TITLE SHEET<br>C2.1B DEMOLITION PLAN AND GRADING PLAN<br>ARCHITECTURAL<br>A1.1.0B SITE PLAN AND CODE INFORMATION<br>A2.1.1B ENLARGED FLOOR PLANS<br>A5.1.1B INTERIOR ELEVATIONS<br>HERITAGE - INCREMENT 2<br>ARCHITECTURAL                                                                                                                                                                                                                                                                                                                                                                                                                                                                                                                                                                                                                                                                                                                                                                                                         |
| A0.2C TYPICAL MOUNTING HEIGHTS AND DETAILS CIVIL C1.1C TITLE SHEET C2.1C DEMOLITION PLAN C3.1C GRADING AND DRAINAGE PLAN C4.1C DETAILS ARCHITECTURAL A1.1.0C SITE PLAN AND CODE INFORMATION A1.3.1C SITE DETAILS A2.1.1C ENLARGED FLOOR PLANS A5.1.1C INTERIOR ELEVATIONS MORADA - INCREMENT 2 ARCHITECTURAL                                                                                                                                                                                                                                                                                                                                                                                                                                                                                                                                                                                                                                                                                                                                                                                                                                                                                                                                                                                                                                                                                                                                                                                                                                                                                                                                                                                                                                                                                                                                                                                                                                                                                                                                                                                                                                                                                                                                                                                                                                                                                                                                                                                                                                                                                                                                                                                                                                                                                                                                                                                                                                                                | A2.6.<br>ROOM<br>ROOM<br>NAME<br>A102<br>KEYNO<br>(All items i<br>3.02 -<br>SHEET<br>SN.01<br>DEMOL<br>DN. 01<br>DETAIL<br>1<br>A101<br>ULDII<br>ULDII<br>1<br>A101<br>ULDII<br>ULDII<br>1<br>A101<br>ULDII<br>ULDII<br>1<br>A101<br>ULDII<br>ULDII<br>1<br>A101<br>ULDII | NUMBERING Discipli Drawin Sheet S Building NAME and NL Room I Room I Building NOTE REFEREN ITION NOTE I REFERENCE Detail N REFERENCE Detail N Sheet N SECTION REF SECTION REF                                                                         | SYSTEM<br>ne Designation<br>g Type Designation<br>iequence Beyond Zera<br>iunit Designation<br>MBERING REF<br>lumber<br>Designation<br>CE<br>note are new)<br>ENCE<br>REFERENCE<br>lumber<br>lumber<br>lumber<br>lumber<br>lumber<br>lumber<br>lumber<br>lumber<br>lumber<br>lumber<br>lumber<br>lumber<br>lumber                                                                                                                                                                                                                                                                                                                                                                                                                                                                                                                                                                                                                                                                                                                                                                                                                                                                                                                                                                                                                                                                                                                                                                                                                                                                                                                                                                                                                                                                                                                                                                                                                                                                                                                                                                                                                                                                                                                                                                                                        | STRUCT<br>(center of f<br>(center of f<br>STRUCT<br>(face of fra<br>CENTER<br>WORK I<br>WORK I<br>WORK I<br>REVISION<br>REVISION<br>REVISION<br>REVISION<br>REVISION<br>SPECIA                        | raming)<br>Grid I<br>Buildin<br>FURAL GRIE<br>ming, concrete o<br>Grid I<br>Buildin<br>RLINE<br>POINT CON<br>POINT CON<br>Revis<br>A<br>A<br>COR ELEVAT<br>COR ELEVAT<br>Shee | Designation Ing Unit Designation Designation Designation IDENTIFIER Ing Unit Designation Ing  | GENERAL<br>A0.1B COVER SHEET<br>A0.2B TYPICAL MOUNTING HEIGHTS AND DETAILS<br>CIVIL<br>C1.1B TITLE SHEET<br>C2.1B DEMOLITION PLAN AND GRADING PLAN<br>ARCHITECTURAL<br>A1.1.0B SITE PLAN AND CODE INFORMATION<br>A2.1.1B ENLARGED FLOOR PLANS<br>A5.1.1B INTERIOR ELEVATIONS<br>HERITAGE - INCREMENT 2<br>ARCHITECTURAL<br>A1.1.2B LUNCH SHELTER - ENLARGED SITE PLAN AND SEC                                                                                                                                                                                                                                                                                                                                                                                                                                                                                                                                                                                                                                                                                                                                                   |
| C1.1C TITLE SHEET<br>C2.1C DEMOLITION PLAN<br>C3.1C GRADING AND DRAINAGE PLAN<br>C4.1C DETAILS<br>ARCHITECTURAL<br>A1.1.0C SITE PLAN AND CODE INFORMATION<br>A1.3.1C SITE DETAILS<br>A2.1.1C ENLARGED FLOOR PLANS<br>A5.1.1C INTERIOR ELEVATIONS<br>MORADA - INCREMENT 2<br>ARCHITECTURAL                                                                                                                                                                                                                                                                                                                                                                                                                                                                                                                                                                                                                                                                                                                                                                                                                                                                                                                                                                                                                                                                                                                                                                                                                                                                                                                                                                                                                                                                                                                                                                                                                                                                                                                                                                                                                                                                                                                                                                                                                                                                                                                                                                                                                                                                                                                                                                                                                                                                                                                                                                                                                                                                                   | A2.6.<br>ROOM<br>ROOM<br>NAME<br>A102<br>KEYNO<br>(All items i<br>3.02 -<br>SHEET<br>SN.01<br>DEMOL<br>DN. 01<br>DETAIL<br>1<br>A101<br>ULDII<br>ULDII<br>1<br>A101<br>ULDII<br>ULDII<br>1<br>A101<br>ULDII<br>ULDII<br>1<br>A101<br>ULDII<br>ULDII<br>1<br>A101<br>ULDII | NUMBERING Discipli Drawin Sheet S Building NAME and NL Room I Room I Building NOTE REFEREN ITION NOTE I REFERENCE Detail N REFERENCE Detail N Sheet N SECTION REF SECTION REF                                                                         | SYSTEM<br>The Designation<br>Type Designation<br>Sequence Beyond Zera<br>Type Designation<br>MBERING REF<br>Unit Designation<br>MBERING REF<br>Lumber<br>CE<br>Note are new)<br>ENCE<br>REFERENCE<br>Number<br>Lumber<br>Lumber<br>Lumber<br>Lumber<br>Lumber<br>Lumber<br>Lumber<br>Lumber<br>Lumber<br>Lumber<br>Lumber<br>Lumber<br>Lumber<br>Lumber<br>Lumber<br>Lumber                                                                                                                                                                                                                                                                                                                                                                                                                                                                                                                                                                                                                                                                                                                                                                                                                                                                                                                                                                                                                                                                                                                                                                                                                                                                                                                                                                                                                                                                                                                                                                                                                                                                                                                                                                                                                                                                                                                                              | STRUCT<br>(center of f<br>(center of f<br>STRUCT<br>(face of fra<br>CENTER<br>WORK I<br>WORK I<br>WORK I<br>REVISION<br>REVISION<br>REVISION<br>REVISION<br>REVISION<br>SPECIA                        | raming)<br>Grid I<br>Buildin<br>FURAL GRIE<br>ming, concrete o<br>Grid I<br>Buildin<br>RLINE<br>POINT CON<br>POINT CON<br>Revis<br>A<br>A<br>COR ELEVAT<br>COR ELEVAT<br>Shee | Designation Ing Unit Designation Designation Designation IDENTIFIER Ing Unit Designation Ing  | GENERAL         A0.1B       COVER SHEET         A0.2B       TYPICAL MOUNTING HEIGHTS AND DETAILS         CIVIL       C1.1B       TITLE SHEET         C2.1B       DEMOLITION PLAN AND GRADING PLAN         ARCHITECTURAL       A1.1.0B       SITE PLAN AND CODE INFORMATION         A2.1.1B       ENLARGED FLOOR PLANS         A5.1.1B       INTERIOR ELEVATIONS         HERITAGE - INCREMENT 2         ARCHITECTURAL         A1.1.2B       LUNCH SHELTER - ENLARGED SITE PLAN AND SECTOR         MORADA - INCREMENT 1         GENERAL                                                                                                                                                                                                                                                                                                                                                                                                                                                                                                                                                                                           |
| C2.1C DEMOLITION PLAN<br>C3.1C GRADING AND DRAINAGE PLAN<br>C4.1C DETAILS<br>ARCHITECTURAL<br>A1.1.0C SITE PLAN AND CODE INFORMATION<br>A1.3.1C SITE DETAILS<br>A2.1.1C ENLARGED FLOOR PLANS<br>A5.1.1C INTERIOR ELEVATIONS<br>MORADA - INCREMENT 2<br>ARCHITECTURAL                                                                                                                                                                                                                                                                                                                                                                                                                                                                                                                                                                                                                                                                                                                                                                                                                                                                                                                                                                                                                                                                                                                                                                                                                                                                                                                                                                                                                                                                                                                                                                                                                                                                                                                                                                                                                                                                                                                                                                                                                                                                                                                                                                                                                                                                                                                                                                                                                                                                                                                                                                                                                                                                                                        | A2.6.<br>ROOM<br>ROOM<br>NAME<br>A102<br>KEYNO<br>(All items i<br>3.02 -<br>SHEET<br>SN.01<br>DEMOL<br>DN. 01<br>DETAIL<br>1<br>A101<br>ULDII<br>ULDII<br>1<br>A101<br>ULDII<br>ULDII<br>1<br>A101<br>ULDII<br>ULDII<br>1<br>A101<br>ULDII<br>ULDII<br>1<br>A101<br>ULDII | NUMBERING Discipli Drawin Sheet S Building NAME and NL Room I Room I Building NOTE REFEREN ITION NOTE I REFERENCE Detail N REFERENCE Detail N Sheet N SECTION REF SECTION REF                                                                         | SYSTEM<br>The Designation<br>Type Designation<br>Sequence Beyond Zera<br>Type Designation<br>MBERING REF<br>Unit Designation<br>MBERING REF<br>Lumber<br>CE<br>Note are new)<br>ENCE<br>REFERENCE<br>Number<br>Lumber<br>Lumber<br>Lumber<br>Lumber<br>Lumber<br>Lumber<br>Lumber<br>Lumber<br>Lumber<br>Lumber<br>Lumber<br>Lumber<br>Lumber<br>Lumber<br>Lumber<br>Lumber                                                                                                                                                                                                                                                                                                                                                                                                                                                                                                                                                                                                                                                                                                                                                                                                                                                                                                                                                                                                                                                                                                                                                                                                                                                                                                                                                                                                                                                                                                                                                                                                                                                                                                                                                                                                                                                                                                                                              | STRUCT<br>(center of f<br>(center of f<br>STRUCT<br>(face of fra<br>CENTER<br>WORK I<br>WORK I<br>WORK I<br>REVISION<br>REVISION<br>REVISION<br>REVISION<br>REVISION<br>SPECIA                        | raming)<br>Grid I<br>Buildin<br>FURAL GRIE<br>ming, concrete o<br>Grid I<br>Buildin<br>RLINE<br>POINT CON<br>POINT CON<br>Revis<br>A<br>A<br>COR ELEVAT<br>COR ELEVAT<br>Shee | Designation Ing Unit Designation Designation Designation IDENTIFIER Ing Unit Designation Ing  | GENERAL         A0.1B       COVER SHEET         A0.2B       TYPICAL MOUNTING HEIGHTS AND DETAILS         CIVIL       C1.1B       TITLE SHEET         C2.1B       DEMOLITION PLAN AND GRADING PLAN         ARCHITECTURAL       A1.1.0B       SITE PLAN AND CODE INFORMATION         A2.1.1B       ENLARGED FLOOR PLANS         A5.1.1B       INTERIOR ELEVATIONS         HERITAGE - INCREMENT 2         ARCHITECTURAL         A1.1.2B       LUNCH SHELTER - ENLARGED SITE PLAN AND SEC         MORADA - INCREMENT 1         GENERAL         A0.1C       COVER SHEET                                                                                                                                                                                                                                                                                                                                                                                                                                                                                                                                                              |
| C4.1C DETAILS ARCHITECTURAL A1.1.0C SITE PLAN AND CODE INFORMATION A1.3.1C SITE DETAILS A2.1.1C ENLARGED FLOOR PLANS A5.1.1C INTERIOR ELEVATIONS MORADA - INCREMENT 2 ARCHITECTURAL                                                                                                                                                                                                                                                                                                                                                                                                                                                                                                                                                                                                                                                                                                                                                                                                                                                                                                                                                                                                                                                                                                                                                                                                                                                                                                                                                                                                                                                                                                                                                                                                                                                                                                                                                                                                                                                                                                                                                                                                                                                                                                                                                                                                                                                                                                                                                                                                                                                                                                                                                                                                                                                                                                                                                                                         | A2.6.<br>ROOM<br>ROOM<br>NAME<br>A102<br>KEYNO<br>(All items i<br>3.02 -<br>SHEET<br>SN.01<br>DEMOL<br>DN. 01<br>DETAIL<br>1<br>A101<br>ULDII<br>ULDII<br>1<br>A101<br>ULDII<br>ULDII<br>1<br>A101<br>ULDII<br>ULDII<br>1<br>A101<br>ULDII<br>ULDII<br>1<br>A101<br>ULDII | NUMBERING Discipli Drawin Sheet S Building NAME and NL Room I Room I Building NOTE REFEREN ITION NOTE I REFERENCE Detail N REFERENCE Detail N Sheet N SECTION REF SECTION REF                                                                         | SYSTEM<br>The Designation<br>Type Designation<br>Sequence Beyond Zera<br>Type Designation<br>MBERING REF<br>Unit Designation<br>MBERING REF<br>Lumber<br>CE<br>Note are new)<br>ENCE<br>REFERENCE<br>Number<br>Lumber<br>Lumber<br>Lumber<br>Lumber<br>Lumber<br>Lumber<br>Lumber<br>Lumber<br>Lumber<br>Lumber<br>Lumber<br>Lumber<br>Lumber<br>Lumber<br>Lumber<br>Lumber                                                                                                                                                                                                                                                                                                                                                                                                                                                                                                                                                                                                                                                                                                                                                                                                                                                                                                                                                                                                                                                                                                                                                                                                                                                                                                                                                                                                                                                                                                                                                                                                                                                                                                                                                                                                                                                                                                                                              | STRUCT<br>(center of f<br>(center of f<br>STRUCT<br>(face of fra<br>CENTER<br>WORK I<br>WORK I<br>WORK I<br>REVISION<br>REVISION<br>REVISION<br>REVISION<br>REVISION<br>SPECIA                        | raming)<br>Grid I<br>Buildin<br>FURAL GRIE<br>ming, concrete o<br>Grid I<br>Buildin<br>RLINE<br>POINT CON<br>POINT CON<br>Revis<br>A<br>A<br>COR ELEVAT<br>COR ELEVAT<br>Shee | Designation Ing Unit Designation Designation Designation IDENTIFIER Ing Unit Designation Ing  | GENERAL<br>A0.1B COVER SHEET<br>A0.2B TYPICAL MOUNTING HEIGHTS AND DETAILS<br>CIVIL<br>C1.1B TITLE SHEET<br>C2.1B DEMOLITION PLAN AND GRADING PLAN<br>ARCHITECTURAL<br>A1.1.0B SITE PLAN AND CODE INFORMATION<br>A2.1.1B ENLARGED FLOOR PLANS<br>A5.1.1B INTERIOR ELEVATIONS<br>HERITAGE - INCREMENT 2<br>ARCHITECTURAL<br>A1.1.2B LUNCH SHELTER - ENLARGED SITE PLAN AND SEC<br>MORADA - INCREMENT 1<br>GENERAL<br>A0.1C COVER SHEET<br>A0.2C TYPICAL MOUNTING HEIGHTS AND DETAILS<br>CIVIL                                                                                                                                                                                                                                                                                                                                                                                                                                                                                                                                                                                                                                    |
| A1.1.0C SITE PLAN AND CODE INFORMATION<br>A1.3.1C SITE DETAILS<br>A2.1.1C ENLARGED FLOOR PLANS<br>A5.1.1C INTERIOR ELEVATIONS<br>MORADA - INCREMENT 2<br>ARCHITECTURAL                                                                                                                                                                                                                                                                                                                                                                                                                                                                                                                                                                                                                                                                                                                                                                                                                                                                                                                                                                                                                                                                                                                                                                                                                                                                                                                                                                                                                                                                                                                                                                                                                                                                                                                                                                                                                                                                                                                                                                                                                                                                                                                                                                                                                                                                                                                                                                                                                                                                                                                                                                                                                                                                                                                                                                                                      | A2.6.<br>ROOM<br>ROOM<br>NAME<br>A102<br>KEYNO<br>(All items i<br>3.02 -<br>SHEET<br>SN.01<br>DEMOL<br>DN. 01<br>DETAIL<br>1<br>A101<br>ULDII<br>ULDII<br>1<br>A101<br>ULDII<br>ULDII<br>1<br>A101<br>ULDII<br>ULDII<br>1<br>A101<br>ULDII<br>ULDII<br>1<br>A101<br>ULDII | NUMBERING Discipli Drawin Sheet S Building NAME and NL Room I Room I Building NOTE REFEREN ITION NOTE I REFERENCE Detail N REFERENCE Detail N Sheet N SECTION REF SECTION REF                                                                         | SYSTEM<br>The Designation<br>Type Designation<br>Sequence Beyond Zera<br>Type Designation<br>MBERING REF<br>Unit Designation<br>MBERING REF<br>Lumber<br>CE<br>Note are new)<br>ENCE<br>REFERENCE<br>Number<br>Lumber<br>Lumber<br>Lumber<br>Lumber<br>Lumber<br>Lumber<br>Lumber<br>Lumber<br>Lumber<br>Lumber<br>Lumber<br>Lumber<br>Lumber<br>Lumber<br>Lumber<br>Lumber                                                                                                                                                                                                                                                                                                                                                                                                                                                                                                                                                                                                                                                                                                                                                                                                                                                                                                                                                                                                                                                                                                                                                                                                                                                                                                                                                                                                                                                                                                                                                                                                                                                                                                                                                                                                                                                                                                                                              | STRUCT<br>(center of f<br>(center of f<br>STRUCT<br>(face of fra<br>CENTER<br>WORK I<br>WORK I<br>WORK I<br>REVISION<br>REVISION<br>REVISION<br>REVISION<br>REVISION<br>SPECIA                        | raming)<br>Grid I<br>Buildin<br>FURAL GRIE<br>ming, concrete o<br>Grid I<br>Buildin<br>RLINE<br>POINT CON<br>POINT CON<br>Revis<br>A<br>A<br>COR ELEVAT<br>COR ELEVAT<br>Shee | Designation Ing Unit Designation Designation Designation IDENTIFIER Ing Unit Designation Ing  | GENERAL         A0.1B       COVER SHEET         A0.2B       TYPICAL MOUNTING HEIGHTS AND DETAILS         CIVIL       C1.1B       TITLE SHEET         C2.1B       DEMOLITION PLAN AND GRADING PLAN         ARCHITECTURAL       A1.1.0B       SITE PLAN AND CODE INFORMATION         A2.1.1B       ENLARGED FLOOR PLANS         A5.1.1B       INTERIOR ELEVATIONS         HERITAGE - INCREMENT 2         ARCHITECTURAL         A1.1.2B       LUNCH SHELTER - ENLARGED SITE PLAN AND SECTOR         MORADA - INCREMENT 1         GENERAL         A0.1C       COVER SHEET         A0.2C       TYPICAL MOUNTING HEIGHTS AND DETAILS         CIVIL       C1.1C         C1.1C       TITLE SHEET         C2.1C       DEMOLITION PLAN                                                                                                                                                                                                                                                                                                                                                                                                    |
| A1.3.1C SITE DETAILS<br>A2.1.1C ENLARGED FLOOR PLANS<br>A5.1.1C INTERIOR ELEVATIONS<br>MORADA - INCREMENT 2<br>ARCHITECTURAL                                                                                                                                                                                                                                                                                                                                                                                                                                                                                                                                                                                                                                                                                                                                                                                                                                                                                                                                                                                                                                                                                                                                                                                                                                                                                                                                                                                                                                                                                                                                                                                                                                                                                                                                                                                                                                                                                                                                                                                                                                                                                                                                                                                                                                                                                                                                                                                                                                                                                                                                                                                                                                                                                                                                                                                                                                                | A2.6.<br>ROOM<br>ROOM<br>NAME<br>A102<br>KEYNO<br>(All items i<br>3.02 -<br>SHEET<br>SN.01<br>DEMOL<br>DN. 01<br>DETAIL<br>1<br>A101<br>ULDII<br>ULDII<br>1<br>A101<br>ULDII<br>ULDII<br>1<br>A101<br>ULDII<br>ULDII<br>1<br>A101<br>ULDII<br>ULDII<br>1<br>A101<br>ULDII | NUMBERING Discipli Drawin Sheet S Building NAME and NL Room I Room I Building NOTE REFEREN ITION NOTE I REFERENCE Detail N REFERENCE Detail N Sheet N SECTION REF SECTION REF                                                                         | SYSTEM<br>The Designation<br>Type Designation<br>Sequence Beyond Zera<br>Type Designation<br>MBERING REF<br>Unit Designation<br>MBERING REF<br>Lumber<br>CE<br>Note are new)<br>ENCE<br>REFERENCE<br>Number<br>Lumber<br>Lumber<br>Lumber<br>Lumber<br>Lumber<br>Lumber<br>Lumber<br>Lumber<br>Lumber<br>Lumber<br>Lumber<br>Lumber<br>Lumber<br>Lumber<br>Lumber<br>Lumber                                                                                                                                                                                                                                                                                                                                                                                                                                                                                                                                                                                                                                                                                                                                                                                                                                                                                                                                                                                                                                                                                                                                                                                                                                                                                                                                                                                                                                                                                                                                                                                                                                                                                                                                                                                                                                                                                                                                              | STRUCT<br>(center of f<br>(center of f<br>STRUCT<br>(face of fra<br>CENTER<br>WORK I<br>WORK I<br>WORK I<br>REVISION<br>REVISION<br>REVISION<br>REVISION<br>REVISION<br>SPECIA                        | raming)<br>Grid I<br>Buildin<br>FURAL GRIE<br>ming, concrete o<br>Grid I<br>Buildin<br>RLINE<br>POINT CON<br>POINT CON<br>Revis<br>A<br>A<br>COR ELEVAT<br>COR ELEVAT<br>Shee | Designation Ing Unit Designation Designation Designation IDENTIFIER Ing Unit Designation Ing  | GENERAL         A0.1B       COVER SHEET         A0.2B       TYPICAL MOUNTING HEIGHTS AND DETAILS         CIVIL       C1.1B       TITLE SHEET         C2.1B       DEMOLITION PLAN AND GRADING PLAN         ARCHITECTURAL       A1.1.0B       SITE PLAN AND CODE INFORMATION         A2.1.1B       ENLARGED FLOOR PLANS         A5.1.1B       INTERIOR ELEVATIONS         HERITAGE - INCREMENT 2         ARCHITECTURAL         A1.1.2B       LUNCH SHELTER - ENLARGED SITE PLAN AND SEC         MORADA - INCREMENT 1         GENERAL         A0.1C       COVER SHEET         A0.2C       TYPICAL MOUNTING HEIGHTS AND DETAILS         CIVIL       C1.1C         C1.1C       TITLE SHEET         C2.1C       DEMOLITION PLAN         C3.1C       GRADING AND DRAINAGE PLAN                                                                                                                                                                                                                                                                                                                                                         |
| A5.1.1C INTERIOR ELEVATIONS<br>MORADA - INCREMENT 2<br>ARCHITECTURAL                                                                                                                                                                                                                                                                                                                                                                                                                                                                                                                                                                                                                                                                                                                                                                                                                                                                                                                                                                                                                                                                                                                                                                                                                                                                                                                                                                                                                                                                                                                                                                                                                                                                                                                                                                                                                                                                                                                                                                                                                                                                                                                                                                                                                                                                                                                                                                                                                                                                                                                                                                                                                                                                                                                                                                                                                                                                                                        | A2.6.<br>ROOM<br>ROOM<br>NAME<br>A102<br>KEYNO<br>(All items i<br>3.02 -<br>SHEET<br>SN.01<br>DEMOL<br>DN. 01<br>DETAIL<br>1<br>A101<br>ULDII<br>ULDII<br>1<br>A101<br>ULDII<br>ULDII<br>1<br>A101<br>ULDII<br>ULDII<br>1<br>A101<br>ULDII<br>ULDII<br>1<br>A101<br>ULDII | NUMBERING Discipli Drawin Sheet S Building NAME and NL Room I Room I Building NOTE REFEREN ITION NOTE I REFERENCE Detail N REFERENCE Detail N Sheet N SECTION REF SECTION REF                                                                         | SYSTEM<br>The Designation<br>Type Designation<br>Sequence Beyond Zera<br>Type Designation<br>MBERING REF<br>Unit Designation<br>MBERING REF<br>Lumber<br>CE<br>Note are new)<br>ENCE<br>REFERENCE<br>Number<br>Lumber<br>Lumber<br>Lumber<br>Lumber<br>Lumber<br>Lumber<br>Lumber<br>Lumber<br>Lumber<br>Lumber<br>Lumber<br>Lumber<br>Lumber<br>Lumber<br>Lumber<br>Lumber                                                                                                                                                                                                                                                                                                                                                                                                                                                                                                                                                                                                                                                                                                                                                                                                                                                                                                                                                                                                                                                                                                                                                                                                                                                                                                                                                                                                                                                                                                                                                                                                                                                                                                                                                                                                                                                                                                                                              | STRUCT<br>(center of f<br>(center of f<br>STRUCT<br>(face of fra<br>CENTER<br>WORK I<br>WORK I<br>WORK I<br>REVISION<br>REVISION<br>REVISION<br>REVISION<br>REVISION<br>SPECIA                        | raming)<br>Grid I<br>Buildin<br>FURAL GRIE<br>ming, concrete o<br>Grid I<br>Buildin<br>RLINE<br>POINT CON<br>POINT CON<br>Revis<br>A<br>A<br>COR ELEVAT<br>COR ELEVAT<br>Shee | Designation Ing Unit Designation Designation Designation IDENTIFIER Ing Unit Designation Ing  | GENERAL         A0.1B       COVER SHEET         A0.2B       TYPICAL MOUNTING HEIGHTS AND DETAILS         CIVIL       C1.1B       TITLE SHEET         C2.1B       DEMOLITION PLAN AND GRADING PLAN         ARCHITECTURAL       A1.1.0B       SITE PLAN AND CODE INFORMATION         A2.1.1B       ENLARGED FLOOR PLANS         A5.1.1B       INTERIOR ELEVATIONS         HERITAGE - INCREMENT 2         ARCHITECTURAL         A1.1.2B       LUNCH SHELTER - ENLARGED SITE PLAN AND SECTOR         MORADA - INCREMENT 1         GENERAL         A0.1C       COVER SHEET         A0.2C       TYPICAL MOUNTING HEIGHTS AND DETAILS         CIVIL       C1.1C         C1.1C       TITLE SHEET         C2.1C       DEMOLITION PLAN         C3.1C       GRADING AND DRAINAGE PLAN         C4.1C       DETAILS         ARCHITECTURAL                                                                                                                                                                                                                                                                                                    |
| MORADA - INCREMENT 2<br>ARCHITECTURAL                                                                                                                                                                                                                                                                                                                                                                                                                                                                                                                                                                                                                                                                                                                                                                                                                                                                                                                                                                                                                                                                                                                                                                                                                                                                                                                                                                                                                                                                                                                                                                                                                                                                                                                                                                                                                                                                                                                                                                                                                                                                                                                                                                                                                                                                                                                                                                                                                                                                                                                                                                                                                                                                                                                                                                                                                                                                                                                                       | A2.6.<br>ROOM<br>ROOM<br>NAME<br>A102<br>KEYNO<br>(All items i<br>3.02 -<br>SHEET<br>SN.01<br>DEMOL<br>DN. 01<br>DETAIL<br>1<br>A101<br>ULDII<br>ULDII<br>1<br>A101<br>ULDII<br>ULDII<br>1<br>A101<br>ULDII<br>ULDII<br>1<br>A101<br>ULDII<br>ULDII<br>1<br>A101<br>ULDII | NUMBERING Discipli Drawin Sheet S Building NAME and NL Room I Room I Building NOTE REFEREN ITION NOTE I REFERENCE Detail N REFERENCE Detail N Sheet N SECTION REF SECTION REF                                                                         | SYSTEM<br>The Designation<br>Type Designation<br>Sequence Beyond Zera<br>Type Designation<br>MBERING REF<br>Unit Designation<br>MBERING REF<br>Lumber<br>CE<br>Note are new)<br>ENCE<br>REFERENCE<br>Number<br>Lumber<br>Lumber<br>Lumber<br>Lumber<br>Lumber<br>Lumber<br>Lumber<br>Lumber<br>Lumber<br>Lumber<br>Lumber<br>Lumber<br>Lumber<br>Lumber<br>Lumber<br>Lumber                                                                                                                                                                                                                                                                                                                                                                                                                                                                                                                                                                                                                                                                                                                                                                                                                                                                                                                                                                                                                                                                                                                                                                                                                                                                                                                                                                                                                                                                                                                                                                                                                                                                                                                                                                                                                                                                                                                                              | STRUCT<br>(center of f<br>(center of f<br>STRUCT<br>(face of fra<br>CENTER<br>WORK I<br>WORK I<br>WORK I<br>REVISION<br>REVISION<br>REVISION<br>REVISION<br>REVISION<br>SPECIA                        | raming)<br>Grid I<br>Buildin<br>FURAL GRIE<br>ming, concrete o<br>Grid I<br>Buildin<br>RLINE<br>POINT CON<br>POINT CON<br>Revis<br>A<br>A<br>COR ELEVAT<br>COR ELEVAT<br>Shee | Designation Ing Unit Designation Designation Designation IDENTIFIER Ing Unit Designation Ing  | GENERAL         A0.1B       COVER SHEET         A0.2B       TYPICAL MOUNTING HEIGHTS AND DETAILS         CIVIL       C1.1B       TITLE SHEET         C2.1B       DEMOLITION PLAN AND GRADING PLAN         ARCHITECTURAL       A1.1.0B       SITE PLAN AND CODE INFORMATION         A2.1.1B       ENLARGED FLOOR PLANS         A5.1.1B       INTERIOR ELEVATIONS         HERITAGE - INCREMENT 2         ARCHITECTURAL         A1.1.2B       LUNCH SHELTER - ENLARGED SITE PLAN AND SEC         MORADA - INCREMENT 1         GENERAL         A0.1C       COVER SHEET         A0.2C       TYPICAL MOUNTING HEIGHTS AND DETAILS         CIVIL       C1.1C       TITLE SHEET         C2.1C       DEMOLITION PLAN         C3.1C       GRADING AND DRAINAGE PLAN         C4.1C       DETAILS         ARCHITECTURAL       A1.1.0C         A1.1.0C       SITE PLAN AND CODE INFORMATION         A1.3.1C       SITE DETAILS                                                                                                                                                                                                               |
| ARCHITECTURAL                                                                                                                                                                                                                                                                                                                                                                                                                                                                                                                                                                                                                                                                                                                                                                                                                                                                                                                                                                                                                                                                                                                                                                                                                                                                                                                                                                                                                                                                                                                                                                                                                                                                                                                                                                                                                                                                                                                                                                                                                                                                                                                                                                                                                                                                                                                                                                                                                                                                                                                                                                                                                                                                                                                                                                                                                                                                                                                                                               | A2.6.<br>ROOM<br>ROOM<br>NAME<br>A102<br>KEYNO<br>(All items i<br>3.02 -<br>SHEET<br>SN.01<br>DEMOL<br>DN. 01<br>DETAIL<br>1<br>A101<br>ULDII<br>ULDII<br>1<br>A101<br>ULDII<br>ULDII<br>1<br>A101<br>ULDII<br>ULDII<br>1<br>A101<br>ULDII<br>ULDII<br>1<br>A101<br>ULDII | NUMBERING Discipli Drawin Sheet S Building NAME and NL Room I Room I Building NOTE REFEREN ITION NOTE I REFERENCE Detail N REFERENCE Detail N Sheet N SECTION REF SECTION REF                                                                         | SYSTEM<br>The Designation<br>Type Designation<br>Sequence Beyond Zera<br>Type Designation<br>MBERING REF<br>Unit Designation<br>MBERING REF<br>Lumber<br>CE<br>Note are new)<br>ENCE<br>REFERENCE<br>Number<br>Lumber<br>Lumber<br>Lumber<br>Lumber<br>Lumber<br>Lumber<br>Lumber<br>Lumber<br>Lumber<br>Lumber<br>Lumber<br>Lumber<br>Lumber<br>Lumber<br>Lumber<br>Lumber                                                                                                                                                                                                                                                                                                                                                                                                                                                                                                                                                                                                                                                                                                                                                                                                                                                                                                                                                                                                                                                                                                                                                                                                                                                                                                                                                                                                                                                                                                                                                                                                                                                                                                                                                                                                                                                                                                                                              | STRUCT<br>(center of f<br>(center of f<br>STRUCT<br>(face of fra<br>CENTER<br>WORK I<br>WORK I<br>WORK I<br>REVISION<br>REVISION<br>REVISION<br>REVISION<br>REVISION<br>SPECIA                        | raming)<br>Grid I<br>Buildin<br>FURAL GRIE<br>ming, concrete o<br>Grid I<br>Buildin<br>RLINE<br>POINT CON<br>POINT CON<br>Revis<br>A<br>A<br>COR ELEVAT<br>COR ELEVAT<br>Shee | Designation Ing Unit Designation Designation Designation IDENTIFIER Ing Unit Designation Ing  | GENERAL         A0.1B       COVER SHEET         A0.2B       TYPICAL MOUNTING HEIGHTS AND DETAILS         CIVIL       C1.1B       TITLE SHEET         C2.1B       DEMOLITION PLAN AND GRADING PLAN         ARCHITECTURAL       A1.1.0B       SITE PLAN AND CODE INFORMATION         A2.1.1B       ENLARGED FLOOR PLANS         A5.1.1B       INTERIOR ELEVATIONS         HERITAGE - INCREMENT 2         ARCHITECTURAL         A1.1.2B       LUNCH SHELTER - ENLARGED SITE PLAN AND SEC         MORADA - INCREMENT 1         GENERAL         A0.1C       COVER SHEET         A0.2C       TYPICAL MOUNTING HEIGHTS AND DETAILS         CIVIL       C1.1C         C1.1C       TITLE SHEET         C2.1C       DEMOLITION PLAN         C3.1C       GRADING AND DRAINAGE PLAN         C4.1C       DETAILS         ARCHITECTURAL       A1.1.0C         A1.1.0C       SITE PLAN AND CODE INFORMATION         A1.3.1C       SITE DETAILS         A2.1.1C       ENLARGED FLOOR PLANS                                                                                                                                                      |
|                                                                                                                                                                                                                                                                                                                                                                                                                                                                                                                                                                                                                                                                                                                                                                                                                                                                                                                                                                                                                                                                                                                                                                                                                                                                                                                                                                                                                                                                                                                                                                                                                                                                                                                                                                                                                                                                                                                                                                                                                                                                                                                                                                                                                                                                                                                                                                                                                                                                                                                                                                                                                                                                                                                                                                                                                                                                                                                                                                             | A2.6.<br>ROOM<br>ROOM<br>NAME<br>A102<br>KEYNO<br>(All items i<br>3.02 -<br>SHEET<br>SN.01<br>DEMOL<br>DN. 01<br>DETAIL<br>1<br>A101<br>ULDII<br>ULDII<br>1<br>A101<br>ULDII<br>ULDII<br>1<br>A101<br>ULDII<br>ULDII<br>1<br>A101<br>ULDII<br>ULDII<br>1<br>A101<br>ULDII | NUMBERING Discipli Drawin Sheet S Building NAME and NL Room I Room I Building NOTE REFEREN ITION NOTE I REFERENCE Detail N REFERENCE Detail N Sheet N SECTION REF SECTION REF                                                                         | SYSTEM<br>The Designation<br>Type Designation<br>Sequence Beyond Zera<br>Type Designation<br>MBERING REF<br>Unit Designation<br>MBERING REF<br>Lumber<br>CE<br>Note are new)<br>ENCE<br>REFERENCE<br>Number<br>Lumber<br>Lumber<br>Lumber<br>Lumber<br>Lumber<br>Lumber<br>Lumber<br>Lumber<br>Lumber<br>Lumber<br>Lumber<br>Lumber<br>Lumber<br>Lumber<br>Lumber<br>Lumber                                                                                                                                                                                                                                                                                                                                                                                                                                                                                                                                                                                                                                                                                                                                                                                                                                                                                                                                                                                                                                                                                                                                                                                                                                                                                                                                                                                                                                                                                                                                                                                                                                                                                                                                                                                                                                                                                                                                              | STRUCT<br>(center of f<br>(center of f<br>STRUCT<br>(face of fra<br>CENTER<br>WORK I<br>WORK I<br>WORK I<br>REVISION<br>REVISION<br>REVISION<br>REVISION<br>REVISION<br>SPECIA                        | raming)<br>Grid I<br>Buildin<br>FURAL GRIE<br>ming, concrete o<br>Grid I<br>Buildin<br>RLINE<br>POINT CON<br>POINT CON<br>Revis<br>A<br>A<br>COR ELEVAT<br>COR ELEVAT<br>Shee | Designation Ing Unit Designation Designation Designation IDENTIFIER Ing Unit Designation Ing  | GENERAL<br>A0.1B COVER SHEET<br>A0.2B TYPICAL MOUNTING HEIGHTS AND DETAILS<br>CIVIL<br>C1.1B TITLE SHEET<br>C2.1B DEMOLITION PLAN AND GRADING PLAN<br>ARCHITECTURAL<br>A1.1.0B SITE PLAN AND CODE INFORMATION<br>A2.1.1B ENLARGED FLOOR PLANS<br>A5.1.1B INTERIOR ELEVATIONS<br>HERITAGE - INCREMENT 2<br>ARCHITECTURAL<br>A1.1.2B LUNCH SHELTER - ENLARGED SITE PLAN AND SEC<br>MORADA - INCREMENT 1<br>GENERAL<br>A0.1C COVER SHEET<br>A0.2C TYPICAL MOUNTING HEIGHTS AND DETAILS<br>CIVIL<br>C1.1C TITLE SHEET<br>C2.1C DEMOLITION PLAN<br>C3.1C GRADING AND DRAINAGE PLAN<br>C4.1C DETAILS<br>ARCHITECTURAL<br>A1.1.0C SITE PLAN AND CODE INFORMATION<br>A1.3.1C SITE DETAILS<br>A2.1.1C ENLARGED FLOOR PLANS<br>A5.1.1C INTERIOR ELEVATIONS                                                                                                                                                                                                                                                                                                                                                                                |
|                                                                                                                                                                                                                                                                                                                                                                                                                                                                                                                                                                                                                                                                                                                                                                                                                                                                                                                                                                                                                                                                                                                                                                                                                                                                                                                                                                                                                                                                                                                                                                                                                                                                                                                                                                                                                                                                                                                                                                                                                                                                                                                                                                                                                                                                                                                                                                                                                                                                                                                                                                                                                                                                                                                                                                                                                                                                                                                                                                             | A2.6.<br>ROOM<br>ROOM<br>NAME<br>A102<br>KEYNO<br>(All items i<br>3.02 -<br>SHEET<br>SN.01<br>DEMOL<br>DN. 01<br>DETAIL<br>1<br>A101<br>ULDII<br>ULDII<br>1<br>A101<br>ULDII<br>ULDII<br>1<br>A101<br>ULDII<br>ULDII<br>1<br>A101<br>ULDII<br>ULDII<br>1<br>A101<br>ULDII | NUMBERING Discipli Drawin Sheet S Building NAME and NL Room I Room I Building NOTE REFEREN ITION NOTE I REFERENCE Detail N REFERENCE Detail N Sheet N SECTION REF SECTION REF                                                                         | SYSTEM<br>The Designation<br>Type Designation<br>Sequence Beyond Zera<br>Type Designation<br>MBERING REF<br>Unit Designation<br>MBERING REF<br>Lumber<br>CE<br>Note are new)<br>ENCE<br>REFERENCE<br>Number<br>Lumber<br>Lumber<br>Lumber<br>Lumber<br>Lumber<br>Lumber<br>Lumber<br>Lumber<br>Lumber<br>Lumber<br>Lumber<br>Lumber<br>Lumber<br>Lumber<br>Lumber<br>Lumber                                                                                                                                                                                                                                                                                                                                                                                                                                                                                                                                                                                                                                                                                                                                                                                                                                                                                                                                                                                                                                                                                                                                                                                                                                                                                                                                                                                                                                                                                                                                                                                                                                                                                                                                                                                                                                                                                                                                              | STRUCT<br>(center of f<br>(center of f<br>STRUCT<br>(face of fra<br>CENTER<br>WORK I<br>WORK I<br>WORK I<br>REVISION<br>REVISION<br>REVISION<br>REVISION<br>REVISION<br>SPECIA                        | raming)<br>Grid I<br>Buildin<br>FURAL GRIE<br>ming, concrete o<br>Grid I<br>Buildin<br>RLINE<br>POINT CON<br>POINT CON<br>Revis<br>A<br>A<br>COR ELEVAT<br>COR ELEVAT<br>Shee | Designation Ing Unit Designation Designation Designation IDENTIFIER Ing Unit Designation Ing  | GENERAL<br>A0.1B COVER SHEET<br>A0.2B TYPICAL MOUNTING HEIGHTS AND DETAILS<br>CIVIL<br>C1.1B TITLE SHEET<br>C2.1B DEMOLITION PLAN AND GRADING PLAN<br>ARCHITECTURAL<br>A1.1.0B SITE PLAN AND CODE INFORMATION<br>A2.1.1B ENLARGED FLOOR PLANS<br>A5.1.1B INTERIOR ELEVATIONS<br>HERITAGE - INCREMENT 2<br>ARCHITECTURAL<br>A1.1.2B LUNCH SHELTER - ENLARGED SITE PLAN AND SEC<br>MORADA - INCREMENT 1<br>GENERAL<br>A0.1C COVER SHEET<br>A0.2C TYPICAL MOUNTING HEIGHTS AND DETAILS<br>CIVIL<br>C1.1C TITLE SHEET<br>C2.1C DEMOLITION PLAN<br>C3.1C GRADING AND DRAINAGE PLAN<br>C4.1C DETAILS<br>ARCHITECTURAL<br>A1.1.0C SITE PLAN AND CODE INFORMATION<br>A1.3.1C SITE DETAILS<br>ARCHITECTURAL<br>A1.1.C ENLARGED FLOOR PLANS<br>A5.1.1C INTERIOR ELEVATIONS<br>MORADA - INCREMENT 2<br>ARCHITECTURAL<br>A1.1.0C SITE PLAN AND CODE INFORMATION<br>A1.3.1C SITE DETAILS<br>A2.1.1C ENLARGED FLOOR PLANS<br>A5.1.1C INTERIOR ELEVATIONS<br>MORADA - INCREMENT 2<br>ARCHITECTURAL                                                                                                                                             |
|                                                                                                                                                                                                                                                                                                                                                                                                                                                                                                                                                                                                                                                                                                                                                                                                                                                                                                                                                                                                                                                                                                                                                                                                                                                                                                                                                                                                                                                                                                                                                                                                                                                                                                                                                                                                                                                                                                                                                                                                                                                                                                                                                                                                                                                                                                                                                                                                                                                                                                                                                                                                                                                                                                                                                                                                                                                                                                                                                                             | A2.6.<br>ROOM<br>ROOM<br>NAME<br>A102<br>KEYNO<br>(All items i<br>3.02 -<br>SHEET<br>SN.01<br>DEMOL<br>DN. 01<br>DETAIL<br>1<br>A101<br>ULDII<br>ULDII<br>1<br>A101<br>ULDII<br>ULDII<br>1<br>A101<br>ULDII<br>ULDII<br>1<br>A101<br>ULDII<br>ULDII<br>1<br>A101<br>ULDII | NUMBERING Discipli Drawin Sheet S Building NAME and NL Room I Room I Building NOTE REFEREN ITION NOTE I REFERENCE Detail N REFERENCE Detail N Sheet N SECTION REF SECTION REF                                                                         | SYSTEM<br>The Designation<br>Type Designation<br>Sequence Beyond Zera<br>Type Designation<br>MBERING REF<br>Unit Designation<br>MBERING REF<br>Lumber<br>CE<br>Note are new)<br>ENCE<br>REFERENCE<br>Number<br>Lumber<br>Lumber<br>Lumber<br>Lumber<br>Lumber<br>Lumber<br>Lumber<br>Lumber<br>Lumber<br>Lumber<br>Lumber<br>Lumber<br>Lumber<br>Lumber<br>Lumber<br>Lumber                                                                                                                                                                                                                                                                                                                                                                                                                                                                                                                                                                                                                                                                                                                                                                                                                                                                                                                                                                                                                                                                                                                                                                                                                                                                                                                                                                                                                                                                                                                                                                                                                                                                                                                                                                                                                                                                                                                                              | STRUCT<br>(center of f<br>(center of f<br>STRUCT<br>(face of fra<br>CENTER<br>WORK I<br>WORK I<br>WORK I<br>REVISION<br>REVISION<br>REVISION<br>REVISION<br>REVISION<br>SPECIA                        | raming)<br>Grid I<br>Buildin<br>FURAL GRIE<br>ming, concrete o<br>Grid I<br>Buildin<br>RLINE<br>POINT CON<br>POINT CON<br>Revis<br>A<br>A<br>COR ELEVAT<br>COR ELEVAT<br>Shee | Designation Ing Unit Designation Designation Designation IDENTIFIER Ing Unit Designation Ing  | GENERAL<br>A0.1B COVER SHEET<br>A0.2B TYPICAL MOUNTING HEIGHTS AND DETAILS<br>CIVIL<br>C1.1B TITLE SHEET<br>C2.1B DEMOLITION PLAN AND GRADING PLAN<br>ARCHITECTURAL<br>A1.1.0B SITE PLAN AND CODE INFORMATION<br>A2.1.1B ENLARGED FLOOR PLANS<br>A5.1.1B INTERIOR ELEVATIONS<br>HERITAGE - INCREMENT 2<br>ARCHITECTURAL<br>A1.1.2B LUNCH SHELTER - ENLARGED SITE PLAN AND SEC<br>MORADA - INCREMENT 1<br>GENERAL<br>A0.1C COVER SHEET<br>A0.2C TYPICAL MOUNTING HEIGHTS AND DETAILS<br>CIVIL<br>C1.1C TITLE SHEET<br>C2.1C DEMOLITION PLAN<br>C3.1C GRADING AND DRAINAGE PLAN<br>C4.1C DETAILS<br>ARCHITECTURAL<br>A1.1.0C SITE PLAN AND CODE INFORMATION<br>A1.3.1C SITE DETAILS<br>ARCHITECTURAL<br>A1.1.C ENLARGED FLOOR PLANS<br>A5.1.1C INTERIOR ELEVATIONS<br>MORADA - INCREMENT 2<br>ARCHITECTURAL<br>A1.1.0C SITE PLAN AND CODE INFORMATION<br>A1.3.1C SITE DETAILS<br>A2.1.1C ENLARGED FLOOR PLANS<br>A5.1.1C INTERIOR ELEVATIONS<br>MORADA - INCREMENT 2<br>ARCHITECTURAL                                                                                                                                             |
|                                                                                                                                                                                                                                                                                                                                                                                                                                                                                                                                                                                                                                                                                                                                                                                                                                                                                                                                                                                                                                                                                                                                                                                                                                                                                                                                                                                                                                                                                                                                                                                                                                                                                                                                                                                                                                                                                                                                                                                                                                                                                                                                                                                                                                                                                                                                                                                                                                                                                                                                                                                                                                                                                                                                                                                                                                                                                                                                                                             | A2.6.<br>ROOM<br>ROOM<br>NAME<br>A102<br>KEYNO<br>(All items i<br>3.02 -<br>SHEET<br>SN.01<br>DEMOL<br>DN. 01<br>DETAIL<br>1<br>A101<br>ULDII<br>ULDII<br>1<br>A101<br>ULDII<br>ULDII<br>1<br>A101<br>ULDII<br>ULDII<br>1<br>A101<br>ULDII<br>ULDII<br>1<br>A101<br>ULDII | NUMBERING Discipli Drawin Sheet S Building NAME and NL Room I Room I Building NOTE REFEREN ITION NOTE I REFERENCE Detail N REFERENCE Detail N Sheet N SECTION REF SECTION REF                                                                         | SYSTEM<br>ne Designation<br>g Type Designation<br>iequence Beyond Zera<br>iunit Designation<br>MBERING REF<br>lumber<br>Designation<br>CE<br>note are new)<br>ENCE<br>REFERENCE<br>lumber<br>lumber<br>lumber<br>lumber<br>lumber<br>lumber<br>lumber<br>lumber<br>lumber<br>lumber<br>lumber<br>lumber<br>lumber                                                                                                                                                                                                                                                                                                                                                                                                                                                                                                                                                                                                                                                                                                                                                                                                                                                                                                                                                                                                                                                                                                                                                                                                                                                                                                                                                                                                                                                                                                                                                                                                                                                                                                                                                                                                                                                                                                                                                                                                        | STRUCT<br>(center of f<br>(center of f<br>STRUCT<br>(face of fra<br>CENTER<br>WORK I<br>WORK I<br>WORK I<br>REVISION<br>REVISION<br>REVISION<br>REVISION<br>REVISION<br>SPECIA                        | raming)<br>Grid I<br>Buildin<br>FURAL GRIE<br>ming, concrete o<br>Grid I<br>Buildin<br>RLINE<br>POINT CON<br>POINT CON<br>Revis<br>A<br>A<br>COR ELEVAT<br>COR ELEVAT<br>Shee | Designation Ing Unit Designation Designation Designation IDENTIFIER Ing Unit Designation Ing  | GENERAL<br>A0.1B COVER SHEET<br>A0.2B TYPICAL MOUNTING HEIGHTS AND DETAILS<br>CIVIL<br>C1.1B TITLE SHEET<br>C2.1B DEMOLITION PLAN AND GRADING PLAN<br>ARCHITECTURAL<br>A1.1.0B SITE PLAN AND CODE INFORMATION<br>A2.1.1B ENLARGED FLOOR PLANS<br>A5.1.1B INTERIOR ELEVATIONS<br>HERITAGE - INCREMENT 2<br>ARCHITECTURAL<br>A1.1.2B LUNCH SHELTER - ENLARGED SITE PLAN AND SEC<br>MORADA - INCREMENT 1<br>GENERAL<br>A0.1C COVER SHEET<br>A0.2C TYPICAL MOUNTING HEIGHTS AND DETAILS<br>CIVIL<br>C1.1C TITLE SHEET<br>C2.1C DEMOLITION PLAN<br>C3.1C GRADING AND DRAINAGE PLAN<br>C4.1C DETAILS<br>ARCHITECTURAL<br>A1.1.0C SITE PLAN AND CODE INFORMATION<br>A1.3.1C SITE DETAILS<br>ARCHITECTURAL<br>A1.1.C ENLARGED FLOOR PLANS<br>A5.1.1C INTERIOR ELEVATIONS<br>MORADA - INCREMENT 2<br>ARCHITECTURAL<br>A1.1.0C SITE PLAN AND CODE INFORMATION<br>A1.3.1C SITE DETAILS<br>A2.1.1C ENLARGED FLOOR PLANS<br>A5.1.1C INTERIOR ELEVATIONS<br>MORADA - INCREMENT 2<br>ARCHITECTURAL                                                                                                                                             |
|                                                                                                                                                                                                                                                                                                                                                                                                                                                                                                                                                                                                                                                                                                                                                                                                                                                                                                                                                                                                                                                                                                                                                                                                                                                                                                                                                                                                                                                                                                                                                                                                                                                                                                                                                                                                                                                                                                                                                                                                                                                                                                                                                                                                                                                                                                                                                                                                                                                                                                                                                                                                                                                                                                                                                                                                                                                                                                                                                                             | A2.6.<br>ROOM<br>ROOM<br>NAME<br>A102<br>KEYNO<br>(All items i<br>3.02 -<br>SHEET<br>SN.01<br>DEMOL<br>DN. 01<br>DETAIL<br>1<br>A101<br>ULDII<br>ULDII<br>1<br>A101<br>ULDII<br>ULDII<br>1<br>A101<br>ULDII<br>ULDII<br>1<br>A101<br>ULDII<br>ULDII<br>1<br>A101<br>ULDII | NUMBERING<br>Discipli<br>Drawing<br>Sheet S<br>Building<br>NAME and NL<br>Room I<br>Building<br>NAME REFERENCE<br>NOTE REFERENCE<br>NOTE REFERENCE<br>NOTE REFERENCE<br>Detail N<br>Sheet N<br>NG SECTION<br>Section<br>Section<br>Section<br>Section | SYSTEM<br>ne Designation<br>g Type Designation<br>iequence Beyond Zera<br>iunit Designation<br>MBERING REF<br>lumber<br>Designation<br>CE<br>note are new)<br>ENCE<br>REFERENCE<br>lumber<br>lumber<br>lumber<br>lumber<br>lumber<br>lumber<br>lumber<br>lumber<br>lumber<br>lumber<br>lumber<br>lumber<br>lumber                                                                                                                                                                                                                                                                                                                                                                                                                                                                                                                                                                                                                                                                                                                                                                                                                                                                                                                                                                                                                                                                                                                                                                                                                                                                                                                                                                                                                                                                                                                                                                                                                                                                                                                                                                                                                                                                                                                                                                                                        | STRUCT<br>(center of f<br>(center of f<br>STRUCT<br>(face of fra<br>CENTER<br>WORK I<br>WORK I<br>WORK I<br>REVISION<br>REVISION<br>REVISION<br>REVISION<br>REVISION<br>SPECIA                        | raming)<br>Grid I<br>Buildin<br>FURAL GRIE<br>ming, concrete o<br>Grid I<br>Buildin<br>RLINE<br>POINT CON<br>POINT CON<br>Revis<br>A<br>A<br>COR ELEVAT<br>COR ELEVAT<br>Shee | Designation Ing Unit Designation Designation Designation IDENTIFIER Ing Unit Designation Ing  | GENERAL         A0.1B       COVER SHEET         A0.2B       TYPICAL MOUNTING HEIGHTS AND DETAILS         CIVIL       C1.1B       TITLE SHEET         C2.1B       DEMOLITION PLAN AND GRADING PLAN         ARCHITECTURAL       A1.1.0B       SITE PLAN AND CODE INFORMATION         A2.1.1B       ENLARGED FLOOR PLANS         A5.1.1B       INTERIOR ELEVATIONS         HERITAGE - INCREMENT 2         ARCHITECTURAL         A1.1.2B       LUNCH SHELTER - ENLARGED SITE PLAN AND SECT         MORADA - INCREMENT 1         GENERAL         A0.1C       COVER SHEET         A0.2C       TYPICAL MOUNTING HEIGHTS AND DETAILS         CIVIL       C1.1C         C1.1C       TITLE SHEET         C2.1C       DEMOLITION PLAN         C3.1C       GRADING AND DRAINAGE PLAN         C4.1C       DETAILS         ARCHITECTURAL       A1.1.0C         A1.1.0C       SITE PLAN AND CODE INFORMATION         A1.3.1C       SITE PLAN AND CODE INFORMATION         A1.3.1C       SITE DETAILS         ARCHITECTURAL       A1.1.0C         A1.1.0C       SITE PLAN AND CODE INFORMATION         A1.3.1C       SITE DETAILS         ACLIC |
|                                                                                                                                                                                                                                                                                                                                                                                                                                                                                                                                                                                                                                                                                                                                                                                                                                                                                                                                                                                                                                                                                                                                                                                                                                                                                                                                                                                                                                                                                                                                                                                                                                                                                                                                                                                                                                                                                                                                                                                                                                                                                                                                                                                                                                                                                                                                                                                                                                                                                                                                                                                                                                                                                                                                                                                                                                                                                                                                                                             | A2.6.<br>ROOM<br>ROOM<br>NAME<br>A102<br>KEYNO<br>(All items i<br>3.02 -<br>SHEET<br>SN.01<br>DEMOL<br>DN. 01<br>DETAIL<br>1<br>A101<br>ULDII<br>ULDII<br>1<br>A101<br>ULDII<br>ULDII<br>1<br>A101<br>ULDII<br>ULDII<br>1<br>A101<br>ULDII<br>ULDII<br>1<br>A101<br>ULDII | NUMBERING<br>Discipli<br>Drawing<br>Sheet S<br>Building<br>NAME and NL<br>Room I<br>Building<br>NAME REFERENCE<br>NOTE REFERENCE<br>NOTE REFERENCE<br>NOTE REFERENCE<br>Detail N<br>Sheet N<br>NG SECTION<br>Section<br>Section<br>Section<br>Section | SYSTEM<br>ne Designation<br>g Type Designation<br>iequence Beyond Zera<br>iunit Designation<br>MBERING REF<br>lumber<br>Designation<br>CE<br>note are new)<br>ENCE<br>REFERENCE<br>lumber<br>lumber<br>lumber<br>lumber<br>lumber<br>lumber<br>lumber<br>lumber<br>lumber<br>lumber<br>lumber<br>lumber<br>lumber                                                                                                                                                                                                                                                                                                                                                                                                                                                                                                                                                                                                                                                                                                                                                                                                                                                                                                                                                                                                                                                                                                                                                                                                                                                                                                                                                                                                                                                                                                                                                                                                                                                                                                                                                                                                                                                                                                                                                                                                        | STRUCT<br>(center of f<br>(center of f<br>STRUCT<br>(face of fra<br>CENTER<br>WORK I<br>WORK I<br>WORK I<br>REVISION<br>REVISION<br>REVISION<br>REVISION<br>REVISION<br>SPECIA                        | raming)<br>Grid I<br>Buildin<br>FURAL GRIE<br>ming, concrete o<br>Grid I<br>Buildin<br>RLINE<br>POINT CON<br>POINT CON<br>Revis<br>A<br>A<br>COR ELEVAT<br>COR ELEVAT<br>Shee | Designation Ing Unit Designation Designation Designation IDENTIFIER Ing Unit Designation Ing  | GENERAL<br>A0.1B COVER SHEET<br>A0.2B TYPICAL MOUNTING HEIGHTS AND DETAILS<br>CIVIL<br>C1.1B TITLE SHEET<br>C2.1B DEMOLITION PLAN AND GRADING PLAN<br>ARCHITECTURAL<br>A1.1.0B SITE PLAN AND CODE INFORMATION<br>A2.1.1B ENLARGED FLOOR PLANS<br>A5.1.1B INTERIOR ELEVATIONS<br>HERITAGE - INCREMENT 2<br>ARCHITECTURAL<br>A1.1.2B LUNCH SHELTER - ENLARGED SITE PLAN AND SEC<br>MORADA - INCREMENT 1<br>GENERAL<br>A0.1C COVER SHEET<br>A0.2C TYPICAL MOUNTING HEIGHTS AND DETAILS<br>CIVIL<br>C1.1C TITLE SHEET<br>C2.1C DEMOLITION PLAN<br>C3.1C GRADING AND DRAINAGE PLAN<br>C4.1C DETAILS<br>ARCHITECTURAL<br>A1.1.0C SITE PLAN AND CODE INFORMATION<br>A1.3.1C SITE DETAILS<br>ARCHITECTURAL<br>A1.1.0C SITE PLAN AND CODE INFORMATION<br>A1.3.1C SITE DETAILS<br>A2.1.1C ENLARGED FLOOR PLANS<br>A5.1.1C INTERIOR ELEVATIONS<br>MORADA - INCREMENT 2<br>ARCHITECTURAL<br>MORADA - INCREMENT 2<br>ARCHITECTURAL                                                                                                                                                                                                           |
|                                                                                                                                                                                                                                                                                                                                                                                                                                                                                                                                                                                                                                                                                                                                                                                                                                                                                                                                                                                                                                                                                                                                                                                                                                                                                                                                                                                                                                                                                                                                                                                                                                                                                                                                                                                                                                                                                                                                                                                                                                                                                                                                                                                                                                                                                                                                                                                                                                                                                                                                                                                                                                                                                                                                                                                                                                                                                                                                                                             | A2.6.<br>ROOM<br>ROOM<br>NAME<br>A102<br>KEYNO<br>(All items i<br>3.02 -<br>SHEET<br>SN.01<br>DEMOL<br>DN. 01<br>DETAIL<br>1<br>A101<br>ULDII<br>ULDII<br>1<br>A101<br>ULDII<br>ULDII<br>1<br>A101<br>ULDII<br>ULDII<br>1<br>A101<br>ULDII<br>ULDII<br>1<br>A101<br>ULDII | NUMBERING<br>Discipli<br>Drawing<br>Sheet S<br>Building<br>NAME and NL<br>Room I<br>Building<br>NAME REFERENCE<br>NOTE REFERENCE<br>NOTE REFERENCE<br>NOTE REFERENCE<br>Detail N<br>Sheet N<br>NG SECTION<br>Section<br>Section<br>Section<br>Section | SYSTEM<br>ne Designation<br>g Type Designation<br>iequence Beyond Zera<br>iunit Designation<br>MBERING REF<br>lumber<br>Designation<br>CE<br>note are new)<br>ENCE<br>REFERENCE<br>lumber<br>lumber<br>lumber<br>lumber<br>lumber<br>lumber<br>lumber<br>lumber<br>lumber<br>lumber<br>lumber<br>lumber<br>lumber                                                                                                                                                                                                                                                                                                                                                                                                                                                                                                                                                                                                                                                                                                                                                                                                                                                                                                                                                                                                                                                                                                                                                                                                                                                                                                                                                                                                                                                                                                                                                                                                                                                                                                                                                                                                                                                                                                                                                                                                        | STRUCT<br>(center of f<br>(center of f<br>STRUCT<br>(face of fra<br>CENTER<br>WORK I<br>WORK I<br>WORK I<br>REVISION<br>REVISION<br>REVISION<br>REVISION<br>REVISION<br>SPECIA                        | raming)<br>Grid I<br>Buildin<br>FURAL GRIE<br>ming, concrete o<br>Grid I<br>Buildin<br>RLINE<br>POINT CON<br>POINT CON<br>Revis<br>A<br>A<br>COR ELEVAT<br>COR ELEVAT<br>Shee | Designation Ing Unit Designation Designation Designation IDENTIFIER Ing Unit Designation Ing  | GENERAL<br>A0.1B COVER SHEET<br>A0.2B TYPICAL MOUNTING HEIGHTS AND DETAILS<br>CIVIL<br>C1.1B TITLE SHEET<br>C2.1B DEMOLITION PLAN AND GRADING PLAN<br>ARCHITECTURAL<br>A1.1.0B SITE PLAN AND CODE INFORMATION<br>A2.1.1B ENLARGED FLOOR PLANS<br>A5.1.1B INTERIOR ELEVATIONS<br>HERITAGE - INCREMENT 2<br>ARCHITECTURAL<br>A1.1.2B LUNCH SHELTER - ENLARGED SITE PLAN AND SEC<br>MORADA - INCREMENT 1<br>GENERAL<br>A0.1C COVER SHEET<br>A0.2C TYPICAL MOUNTING HEIGHTS AND DETAILS<br>CIVIL<br>C1.1C TITLE SHEET<br>C2.1C DEMOLITION PLAN<br>C3.1C GRADING AND DRAINAGE PLAN<br>C4.1C DETAILS<br>ARCHITECTURAL<br>A1.1.0C SITE PLAN AND CODE INFORMATION<br>A1.3.1C SITE DETAILS<br>ARCHITECTURAL<br>A1.1.0C SITE PLAN AND CODE INFORMATION<br>A1.3.1C SITE DETAILS<br>A2.1.1C ENLARGED FLOOR PLANS<br>A5.1.1C INTERIOR ELEVATIONS<br>MORADA - INCREMENT 2<br>ARCHITECTURAL<br>MORADA - INCREMENT 2<br>ARCHITECTURAL                                                                                                                                                                                                           |
|                                                                                                                                                                                                                                                                                                                                                                                                                                                                                                                                                                                                                                                                                                                                                                                                                                                                                                                                                                                                                                                                                                                                                                                                                                                                                                                                                                                                                                                                                                                                                                                                                                                                                                                                                                                                                                                                                                                                                                                                                                                                                                                                                                                                                                                                                                                                                                                                                                                                                                                                                                                                                                                                                                                                                                                                                                                                                                                                                                             | A2.6.<br>ROOM<br>ROOM<br>NAME<br>A102<br>KEYNO<br>(All items i<br>3.02 -<br>SHEET<br>SN.01<br>DEMOL<br>DN. 01<br>DETAIL<br>1<br>A101<br>ULDII<br>ULDII<br>1<br>A101<br>ULDII<br>ULDII<br>1<br>A101<br>ULDII<br>ULDII<br>1<br>A101<br>ULDII<br>ULDII<br>1<br>A101<br>ULDII | NUMBERING<br>Discipli<br>Drawing<br>Sheet S<br>Building<br>NAME and NL<br>Room I<br>Building<br>NAME REFERENCE<br>NOTE REFERENCE<br>NOTE REFERENCE<br>NOTE REFERENCE<br>Detail N<br>Sheet N<br>NG SECTION<br>Section<br>Section<br>Section<br>Section | SYSTEM<br>ne Designation<br>g Type Designation<br>iequence Beyond Zera<br>iunit Designation<br>MBERING REF<br>lumber<br>Designation<br>CE<br>note are new)<br>ENCE<br>REFERENCE<br>lumber<br>lumber<br>lumber<br>lumber<br>lumber<br>lumber<br>lumber<br>lumber<br>lumber<br>lumber<br>lumber<br>lumber<br>lumber                                                                                                                                                                                                                                                                                                                                                                                                                                                                                                                                                                                                                                                                                                                                                                                                                                                                                                                                                                                                                                                                                                                                                                                                                                                                                                                                                                                                                                                                                                                                                                                                                                                                                                                                                                                                                                                                                                                                                                                                        | STRUCT<br>(center of f<br>(center of f<br>STRUCT<br>(face of fra<br>CENTER<br>WORK I<br>WORK I<br>WORK I<br>REVISION<br>REVISION<br>REVISION<br>REVISION<br>REVISION<br>SPECIA                        | raming)<br>Grid I<br>Buildin<br>FURAL GRIE<br>ming, concrete o<br>Grid I<br>Buildin<br>RLINE<br>POINT CON<br>POINT CON<br>Revis<br>A<br>A<br>COR ELEVAT<br>COR ELEVAT<br>Shee | Designation Ing Unit Designation Designation Designation IDENTIFIER Ing Unit Designation Ing  | GENERAL<br>A0.1B COVER SHEET<br>A0.2B TYPICAL MOUNTING HEIGHTS AND DETAILS<br>CIVIL<br>C1.1B TITLE SHEET<br>C2.1B DEMOLITION PLAN AND GRADING PLAN<br>ARCHITECTURAL<br>A1.1.0B SITE PLAN AND CODE INFORMATION<br>A2.1.1B ENLARGED FLOOR PLANS<br>A5.1.1B INTERIOR ELEVATIONS<br>HERITAGE - INCREMENT 2<br>ARCHITECTURAL<br>A1.1.2B LUNCH SHELTER - ENLARGED SITE PLAN AND SEC<br>MORADA - INCREMENT 1<br>GENERAL<br>A0.1C COVER SHEET<br>A0.2C TYPICAL MOUNTING HEIGHTS AND DETAILS<br>CIVIL<br>C1.1C TITLE SHEET<br>C2.1C DEMOLITION PLAN<br>C3.1C GRADING AND DRAINAGE PLAN<br>C4.1C DETAILS<br>ARCHITECTURAL<br>A1.1.0C SITE PLAN AND CODE INFORMATION<br>A1.3.1C SITE DETAILS<br>ARCHITECTURAL<br>A1.1.0C SITE PLAN AND CODE INFORMATION<br>A1.3.1C SITE DETAILS<br>A2.1.1C ENLARGED FLOOR PLANS<br>A5.1.1C INTERIOR ELEVATIONS<br>MORADA - INCREMENT 2<br>ARCHITECTURAL<br>MORADA - INCREMENT 2<br>ARCHITECTURAL                                                                                                                                                                                                           |
|                                                                                                                                                                                                                                                                                                                                                                                                                                                                                                                                                                                                                                                                                                                                                                                                                                                                                                                                                                                                                                                                                                                                                                                                                                                                                                                                                                                                                                                                                                                                                                                                                                                                                                                                                                                                                                                                                                                                                                                                                                                                                                                                                                                                                                                                                                                                                                                                                                                                                                                                                                                                                                                                                                                                                                                                                                                                                                                                                                             | A2.6.<br>ROOM<br>ROOM<br>NAME<br>A102<br>KEYNO<br>(All items i<br>3.02 -<br>SHEET<br>SN.01<br>DEMOL<br>DN. 01<br>DETAIL<br>1<br>A101<br>ULDII<br>ULDII<br>1<br>A101<br>ULDII<br>ULDII<br>1<br>A101<br>ULDII<br>ULDII<br>1<br>A101<br>ULDII<br>ULDII<br>1<br>A101<br>ULDII | NUMBERING<br>Discipli<br>Drawing<br>Sheet S<br>Building<br>NAME and NL<br>Room I<br>Building<br>NAME REFERENCE<br>NOTE REFERENCE<br>NOTE REFERENCE<br>NOTE REFERENCE<br>Detail N<br>Sheet N<br>NG SECTION<br>Section<br>Section<br>Section<br>Section | SYSTEM<br>ne Designation<br>g Type Designation<br>iequence Beyond Zera<br>iunit Designation<br>MBERING REF<br>lumber<br>Designation<br>CE<br>note are new)<br>ENCE<br>REFERENCE<br>lumber<br>lumber<br>lumber<br>lumber<br>lumber<br>lumber<br>lumber<br>lumber<br>lumber<br>lumber<br>lumber<br>lumber<br>lumber                                                                                                                                                                                                                                                                                                                                                                                                                                                                                                                                                                                                                                                                                                                                                                                                                                                                                                                                                                                                                                                                                                                                                                                                                                                                                                                                                                                                                                                                                                                                                                                                                                                                                                                                                                                                                                                                                                                                                                                                        | STRUCT<br>(center of f<br>(center of f<br>STRUCT<br>(face of fra<br>CENTER<br>WORK I<br>WORK I<br>WORK I<br>REVISION<br>REVISION<br>REVISION<br>REVISION<br>REVISION<br>SPECIA                        | raming)<br>Grid I<br>Buildin<br>FURAL GRIE<br>ming, concrete o<br>Grid I<br>Buildin<br>RLINE<br>POINT CON<br>POINT CON<br>Revis<br>A<br>A<br>COR ELEVAT<br>COR ELEVAT<br>Shee | Designation Ing Unit Designation Designation Designation IDENTIFIER Ing Unit Designation Ing  | GENERAL<br>A0.1B COVER SHEET<br>A0.2B TYPICAL MOUNTING HEIGHTS AND DETAILS<br>CIVIL<br>C1.1B TITLE SHEET<br>C2.1B DEMOLITION PLAN AND GRADING PLAN<br>ARCHITECTURAL<br>A1.1.0B SITE PLAN AND CODE INFORMATION<br>A2.1.1B ENLARGED FLOOR PLANS<br>A5.1.1B INTERIOR ELEVATIONS<br>HERITAGE - INCREMENT 2<br>ARCHITECTURAL<br>A1.1.2B LUNCH SHELTER - ENLARGED SITE PLAN AND SEC<br>MORADA - INCREMENT 1<br>GENERAL<br>A0.1C COVER SHEET<br>A0.2C TYPICAL MOUNTING HEIGHTS AND DETAILS<br>CIVIL<br>C1.1C TITLE SHEET<br>C2.1C DEMOLITION PLAN<br>C3.1C GRADING AND DRAINAGE PLAN<br>C4.1C DETAILS<br>ARCHITECTURAL<br>A1.1.0C SITE PLAN AND CODE INFORMATION<br>A1.3.1C SITE DETAILS<br>ARCHITECTURAL<br>A1.1.0C SITE PLAN AND CODE INFORMATION<br>A1.3.1C SITE DETAILS<br>A2.1.1C ENLARGED FLOOR PLANS<br>A5.1.1C INTERIOR ELEVATIONS<br>MORADA - INCREMENT 2<br>ARCHITECTURAL<br>MORADA - INCREMENT 2<br>ARCHITECTURAL                                                                                                                                                                                                           |
|                                                                                                                                                                                                                                                                                                                                                                                                                                                                                                                                                                                                                                                                                                                                                                                                                                                                                                                                                                                                                                                                                                                                                                                                                                                                                                                                                                                                                                                                                                                                                                                                                                                                                                                                                                                                                                                                                                                                                                                                                                                                                                                                                                                                                                                                                                                                                                                                                                                                                                                                                                                                                                                                                                                                                                                                                                                                                                                                                                             | A2.6.<br>ROOM<br>ROOM<br>NAME<br>A102<br>KEYNO<br>(All items i<br>3.02 -<br>SHEET<br>SN.01<br>DEMOL<br>DN. 01<br>DETAIL<br>1<br>A101<br>ULDII<br>ULDII<br>1<br>A101<br>ULDII<br>ULDII<br>1<br>A101<br>ULDII<br>ULDII<br>1<br>A101<br>ULDII<br>ULDII<br>1<br>A101<br>ULDII | NUMBERING<br>Discipli<br>Drawing<br>Sheet S<br>Building<br>NAME and NL<br>Room I<br>Building<br>NAME REFERENCE<br>NOTE REFERENCE<br>NOTE REFERENCE<br>NOTE REFERENCE<br>Detail N<br>Sheet N<br>NG SECTION<br>Section<br>Section<br>Section<br>Section | SYSTEM<br>ne Designation<br>g Type Designation<br>iequence Beyond Zera<br>iunit Designation<br>MBERING REF<br>lumber<br>Designation<br>CE<br>note are new)<br>ENCE<br>REFERENCE<br>lumber<br>lumber<br>lumber<br>lumber<br>lumber<br>lumber<br>lumber<br>lumber<br>lumber<br>lumber<br>lumber<br>lumber<br>lumber                                                                                                                                                                                                                                                                                                                                                                                                                                                                                                                                                                                                                                                                                                                                                                                                                                                                                                                                                                                                                                                                                                                                                                                                                                                                                                                                                                                                                                                                                                                                                                                                                                                                                                                                                                                                                                                                                                                                                                                                        | STRUCT<br>(center of f<br>(center of f<br>STRUCT<br>(face of fra<br>CENTER<br>WORK I<br>WORK I<br>WORK I<br>REVISION<br>REVISION<br>REVISION<br>REVISION<br>REVISION<br>SPECIA                        | raming)<br>Grid I<br>Buildin<br>FURAL GRIE<br>ming, concrete o<br>Grid I<br>Buildin<br>RLINE<br>POINT CON<br>POINT CON<br>Revis<br>A<br>A<br>COR ELEVAT<br>COR ELEVAT<br>Shee | Designation Ing Unit Designation Designation Designation IDENTIFIER Ing Unit Designation Ing  | GENERAL<br>A0.1B COVER SHEET<br>A0.2B TYPICAL MOUNTING HEIGHTS AND DETAILS<br>CIVIL<br>C1.1B TITLE SHEET<br>C2.1B DEMOLITION PLAN AND GRADING PLAN<br>ARCHITECTURAL<br>A1.1.0B SITE PLAN AND CODE INFORMATION<br>A2.1.1B ENLARGED FLOOR PLANS<br>A5.1.1B INTERIOR ELEVATIONS<br>HERITAGE - INCREMENT 2<br>ARCHITECTURAL<br>A1.1.2B LUNCH SHELTER - ENLARGED SITE PLAN AND SEC<br>MORADA - INCREMENT 1<br>GENERAL<br>A0.1C COVER SHEET<br>A0.2C TYPICAL MOUNTING HEIGHTS AND DETAILS<br>CIVIL<br>C1.1C TITLE SHEET<br>C2.1C DEMOLITION PLAN<br>C3.1C GRADING AND DRAINAGE PLAN<br>C4.1C DETAILS<br>ARCHITECTURAL<br>A1.1.0C SITE PLAN AND CODE INFORMATION<br>A1.3.1C SITE DETAILS<br>ARCHITECTURAL<br>A1.1.0C SITE PLAN AND CODE INFORMATION<br>A1.3.1C SITE DETAILS<br>A2.1.1C ENLARGED FLOOR PLANS<br>A5.1.1C INTERIOR ELEVATIONS<br>MORADA - INCREMENT 2<br>ARCHITECTURAL<br>MORADA - INCREMENT 2<br>ARCHITECTURAL                                                                                                                                                                                                           |