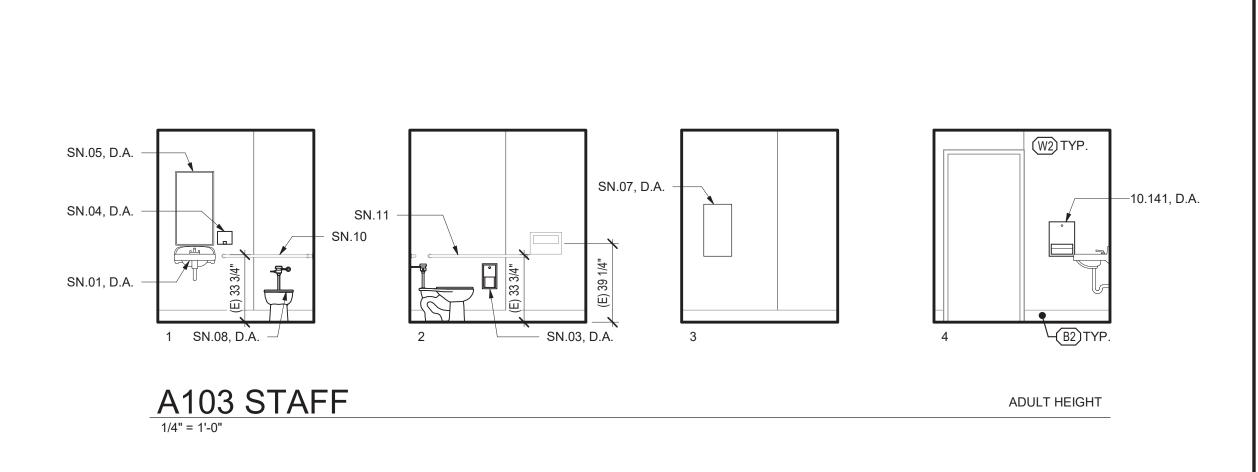

|
|                                                                    |                                                                                                             |
|                                                                    |                                                                                                             |
|                                                                    |                                                                                                             |
|                                                                    |                                                                                                             |















ADULT HEIGHT

ADULT HEIGHT

## LEGEND



- **GENERAL NOTES** D.A. INDICATES DISABLED ACCESSIBLE
- 2. FOR MOUNTING HEIGHTS, LOCATIONS, AND DETAILS, INCLUDING THOSE FOR DISABLED ACCESSIBITY, REFER TO SHEET A0.2
- FOR TYPICAL ANCHORAGE DETAILS, SEE A0 SERIES DRAWINGS
- I. TYPICAL WALL FINISH AND WALL BASE NOTES ON ONE ELEVATION APPLY TO ALL ELEVATIONS
- REMOVE FINISHES AS REQUIRED TO ALIGN/RECONNECT TO (E) WATER CARRIERS, WATER LINES AND VENTS. PATCH AND PAINT WALL TO MATCH ADJACENT FINISH.

### SHEET NOTES

| KE             | YNOTES                                                                                                                                                                                                                  |
|----------------|----------------------