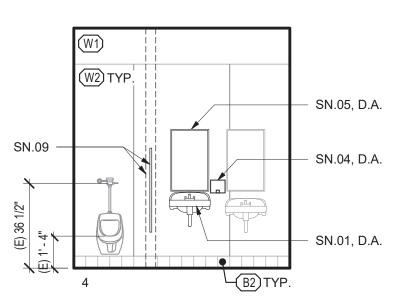

|
|                                                                    |                                                                                                             |
|                                                                    |                                                                                                             |
|                                                                    |                                                                                                             |
|                                                                    |                                                                                                             |















ADULT HEIGHT

ADULT HEIGHT

## LEGEND



- **GENERAL NOTES** D.A. INDICATES DISABLED ACCESSIBLE
- 2. FOR MOUNTING HEIGHTS, LOCATIONS, AND DETAILS, INCLUDING THOSE FOR DISABLED ACCESSIBITY, REFER TO SHEET A0.2
- FOR TYPICAL ANCHORAGE DETAILS, SEE A0 SERIES DRAWINGS
- I. TYPICAL WALL FINISH AND WALL BASE NOTES ON ONE ELEVATION APPLY TO ALL ELEVATIONS
- REMOVE FINISHES AS REQUIRED TO ALIGN/RECONNECT TO (E) WATER CARRIERS, WATER LINES AND VENTS. PATCH AND PAINT WALL TO MATCH ADJACENT FINISH.

### SHEET NOTES

| KE             | YNOTES                                                                                                                                                                                                                  |
|----------------|--------------------------------