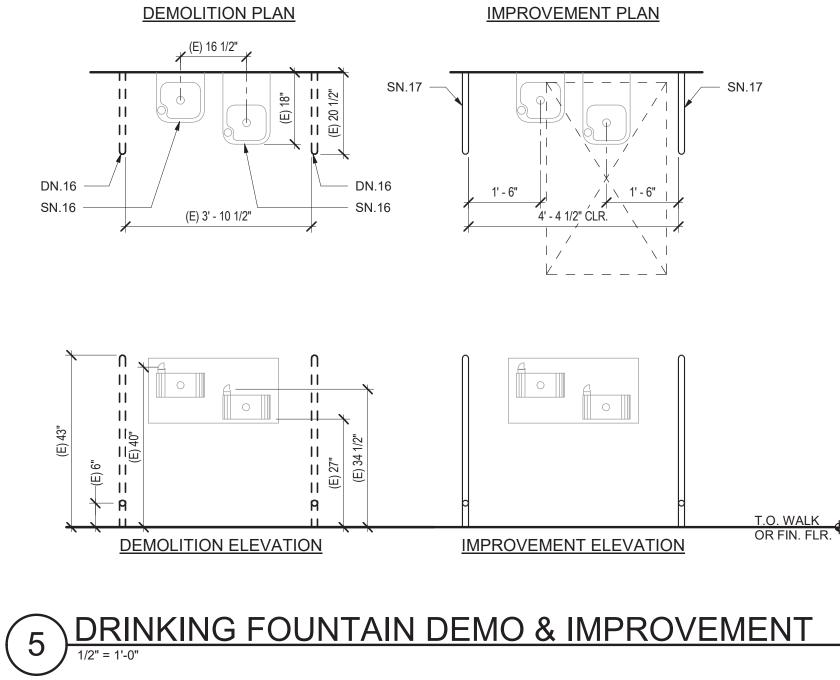

TECTURAL DRAWINGS FOR JOINT LAYOUT

· △ · △ · △ 

<u>CONCRETE WALKWAYS</u> 5" CONCRETE WITH #3 REBAR @ 18" O.C. EACH WAY ON 6" CLASS 2 AGGREGATE ON COMPACTED SUBGRADE PER PROJECT SPECIFICATOINS SEE ARCHITECTURAL DRAWINGS FOR JOINT LAYOUT











:\1421 SITE\_CD\_MORADA\_affifa.ks



| <u>1' - 0"</u><br>TYP<br><u>MIN.</u><br>5<br><u>CURB RAMP</u><br>1/4" = 1'-0" |  |
|-------------------------------------------------------------------------------|--|
|                                                                               |  |
| 6 <u>CURB CUT LAN</u>                                                         |  |
|                                                                               |  |
|                                                                               |  |













| LEGEND                                                             |                                                                                                             |
|--------------------------------------------------------------------|-------------------------------------------------------------------------------------------------------------|
|                                                                    | (E) WOOD STUD WALL TO REMAIN                                                                                |
|                                                                    |                                                                                                             |
|