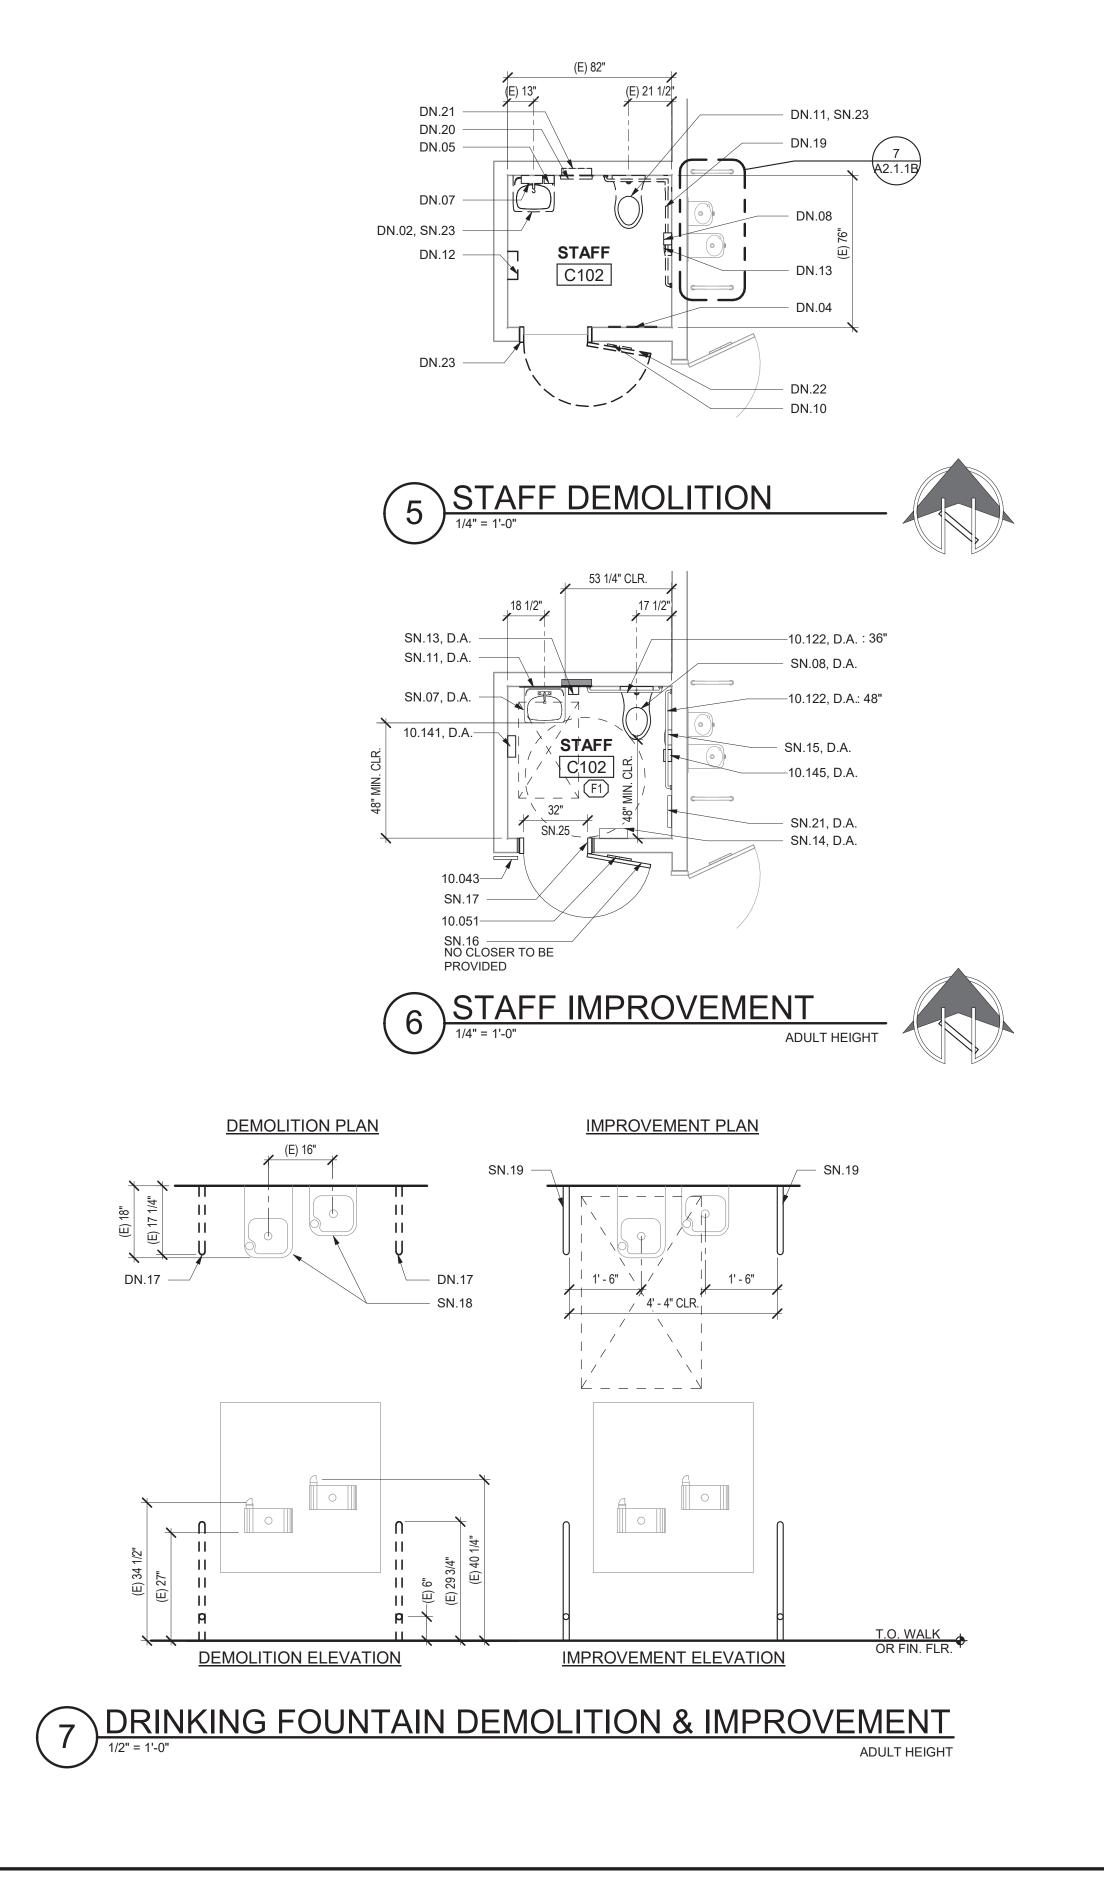

|
| GR         | GRATE                           | VCP       | VITRIFIED CLAY PIPE      |
| GV         | GATE VALVE                      | W         | WATER                    |
| HDR        | HEADER                          | WY        | WATER VALVE              |
| HP         | HIGH POINT                      | VВ        | VALVE BOX                |
| NY         | INVERT ELEVATION                | YD        | YARD DRAIN               |





### DEMOLITION LEGEND



REMOVE (E) ASPHALT CONCRETE PAVEMENT

### GRADING KEY NOTE LEGEND

- () ADJUST UTILITY BOX TO NEW FINISH GRADE
- (2) 1.8% MAX. SLOPE IN ANY DIRECTION.
- (3) 1.8% MAX, CROSS SLOPE 4.75% MAX, SLOPE IN DIRECTION OF TRAVEL.
- (4) MATCH (E) AC GRADE AT SAWCUT LINE.
- 5 SEAT WALL SEE ARCHITECTURAL

### PAVING LEGEND

















### LEGEND (E) WOOD STUD WALL TO REMAIN (E) WOOD STUD WALL TO BE REMOVED (N) 2x4 STUD WALL OR WALL INFILL APPROX. EXTENT OF FLOOR FINISH PATCH. MATCH ADJACENT. | $\land$ / |30" X 48" CLEAR FLOOR SPACE, U.O.N. Х / -60" CLEAR FLOOR SPACE 4.5 \_\_\_\_ 1.5 CONSECUTIVE NUMBERING CONVENTION FOR INTERIOR ELEVATIONS AND ROOM ELEV. FINISHES. 3.5 2.5 **GENERAL NOTES** SEE A0.2 FOR TYPICAL MOUNTING HEIGHTS, DIMENSIONS AND DETAILS NOT SHOWN ON THIS SHEET. NEW AND RELOCATED EXISTING TOILET ACCESSORIES AND SIGNAGE SHALL BE INSTALLED PER 6/A0.2. NEATLY CUT (E) FINISHES FOR INSTALLATION OF RECESSED ACCESSORIES. NEATLY PATCH TO MATCH ADJACENT SURFACE PROTECT ALL ADJACENT SURFACES, ITEMS AND FINISHES NOT NOTED TO BE DEMOLISHED. EQUIPMENT/FIXTURES NOTED AS "EXISTING TO BE REINSTALLED" WILL BE REMOVED AND