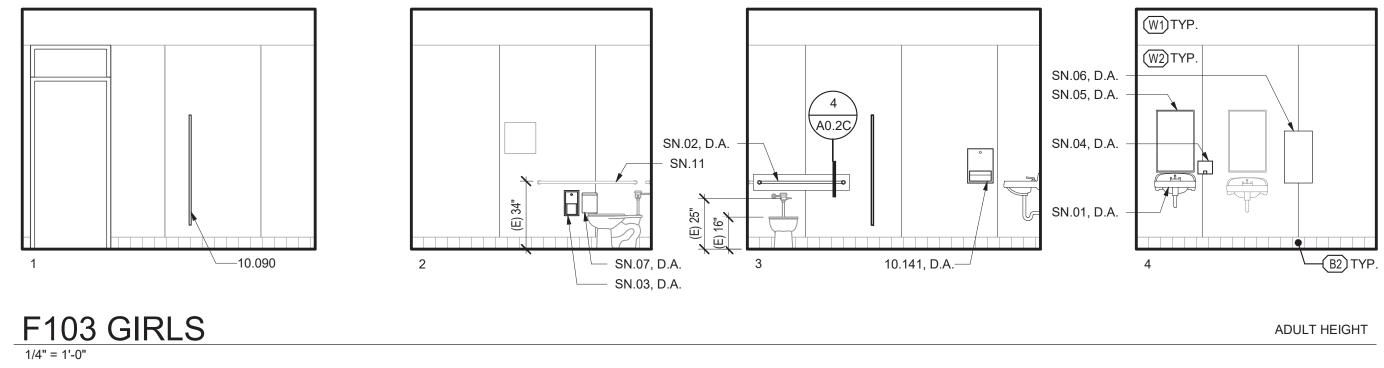

|
|                                                                    |                                                                                                             |
|                                                                    |                                                                                                             |
|                                                                    |                                                                                                             |
|                                                                    |                                                                                                             |















ADULT HEIGHT

ADULT HEIGHT

## LEGEND



- **GENERAL NOTES** D.A. INDICATES DISABLED ACCESSIBLE
- 2. FOR MOUNTING HEIGHTS, LOCATIONS, AND DETAILS, INCLUDING THOSE FOR DISABLED ACCESSIBITY, REFER TO SHEET A0.2
- FOR TYPICAL ANCHORAGE DETAILS, SEE A0 SERIES DRAWINGS
- I. TYPICAL WALL FINISH AND WALL BASE NOTES ON ONE ELEVATION APPLY TO ALL ELEVATIONS
- REMOVE FINISHES AS REQUIRED TO ALIGN/RECONNECT TO (E) WATER CARRIERS, WATER LINES AND VENTS. PATCH AND PAINT WALL TO MATCH ADJACENT FINISH.

### SHEET NOTES

| KE             | YNOTES                                                                                                                                                                                                                  |
|----------------|----------------------------