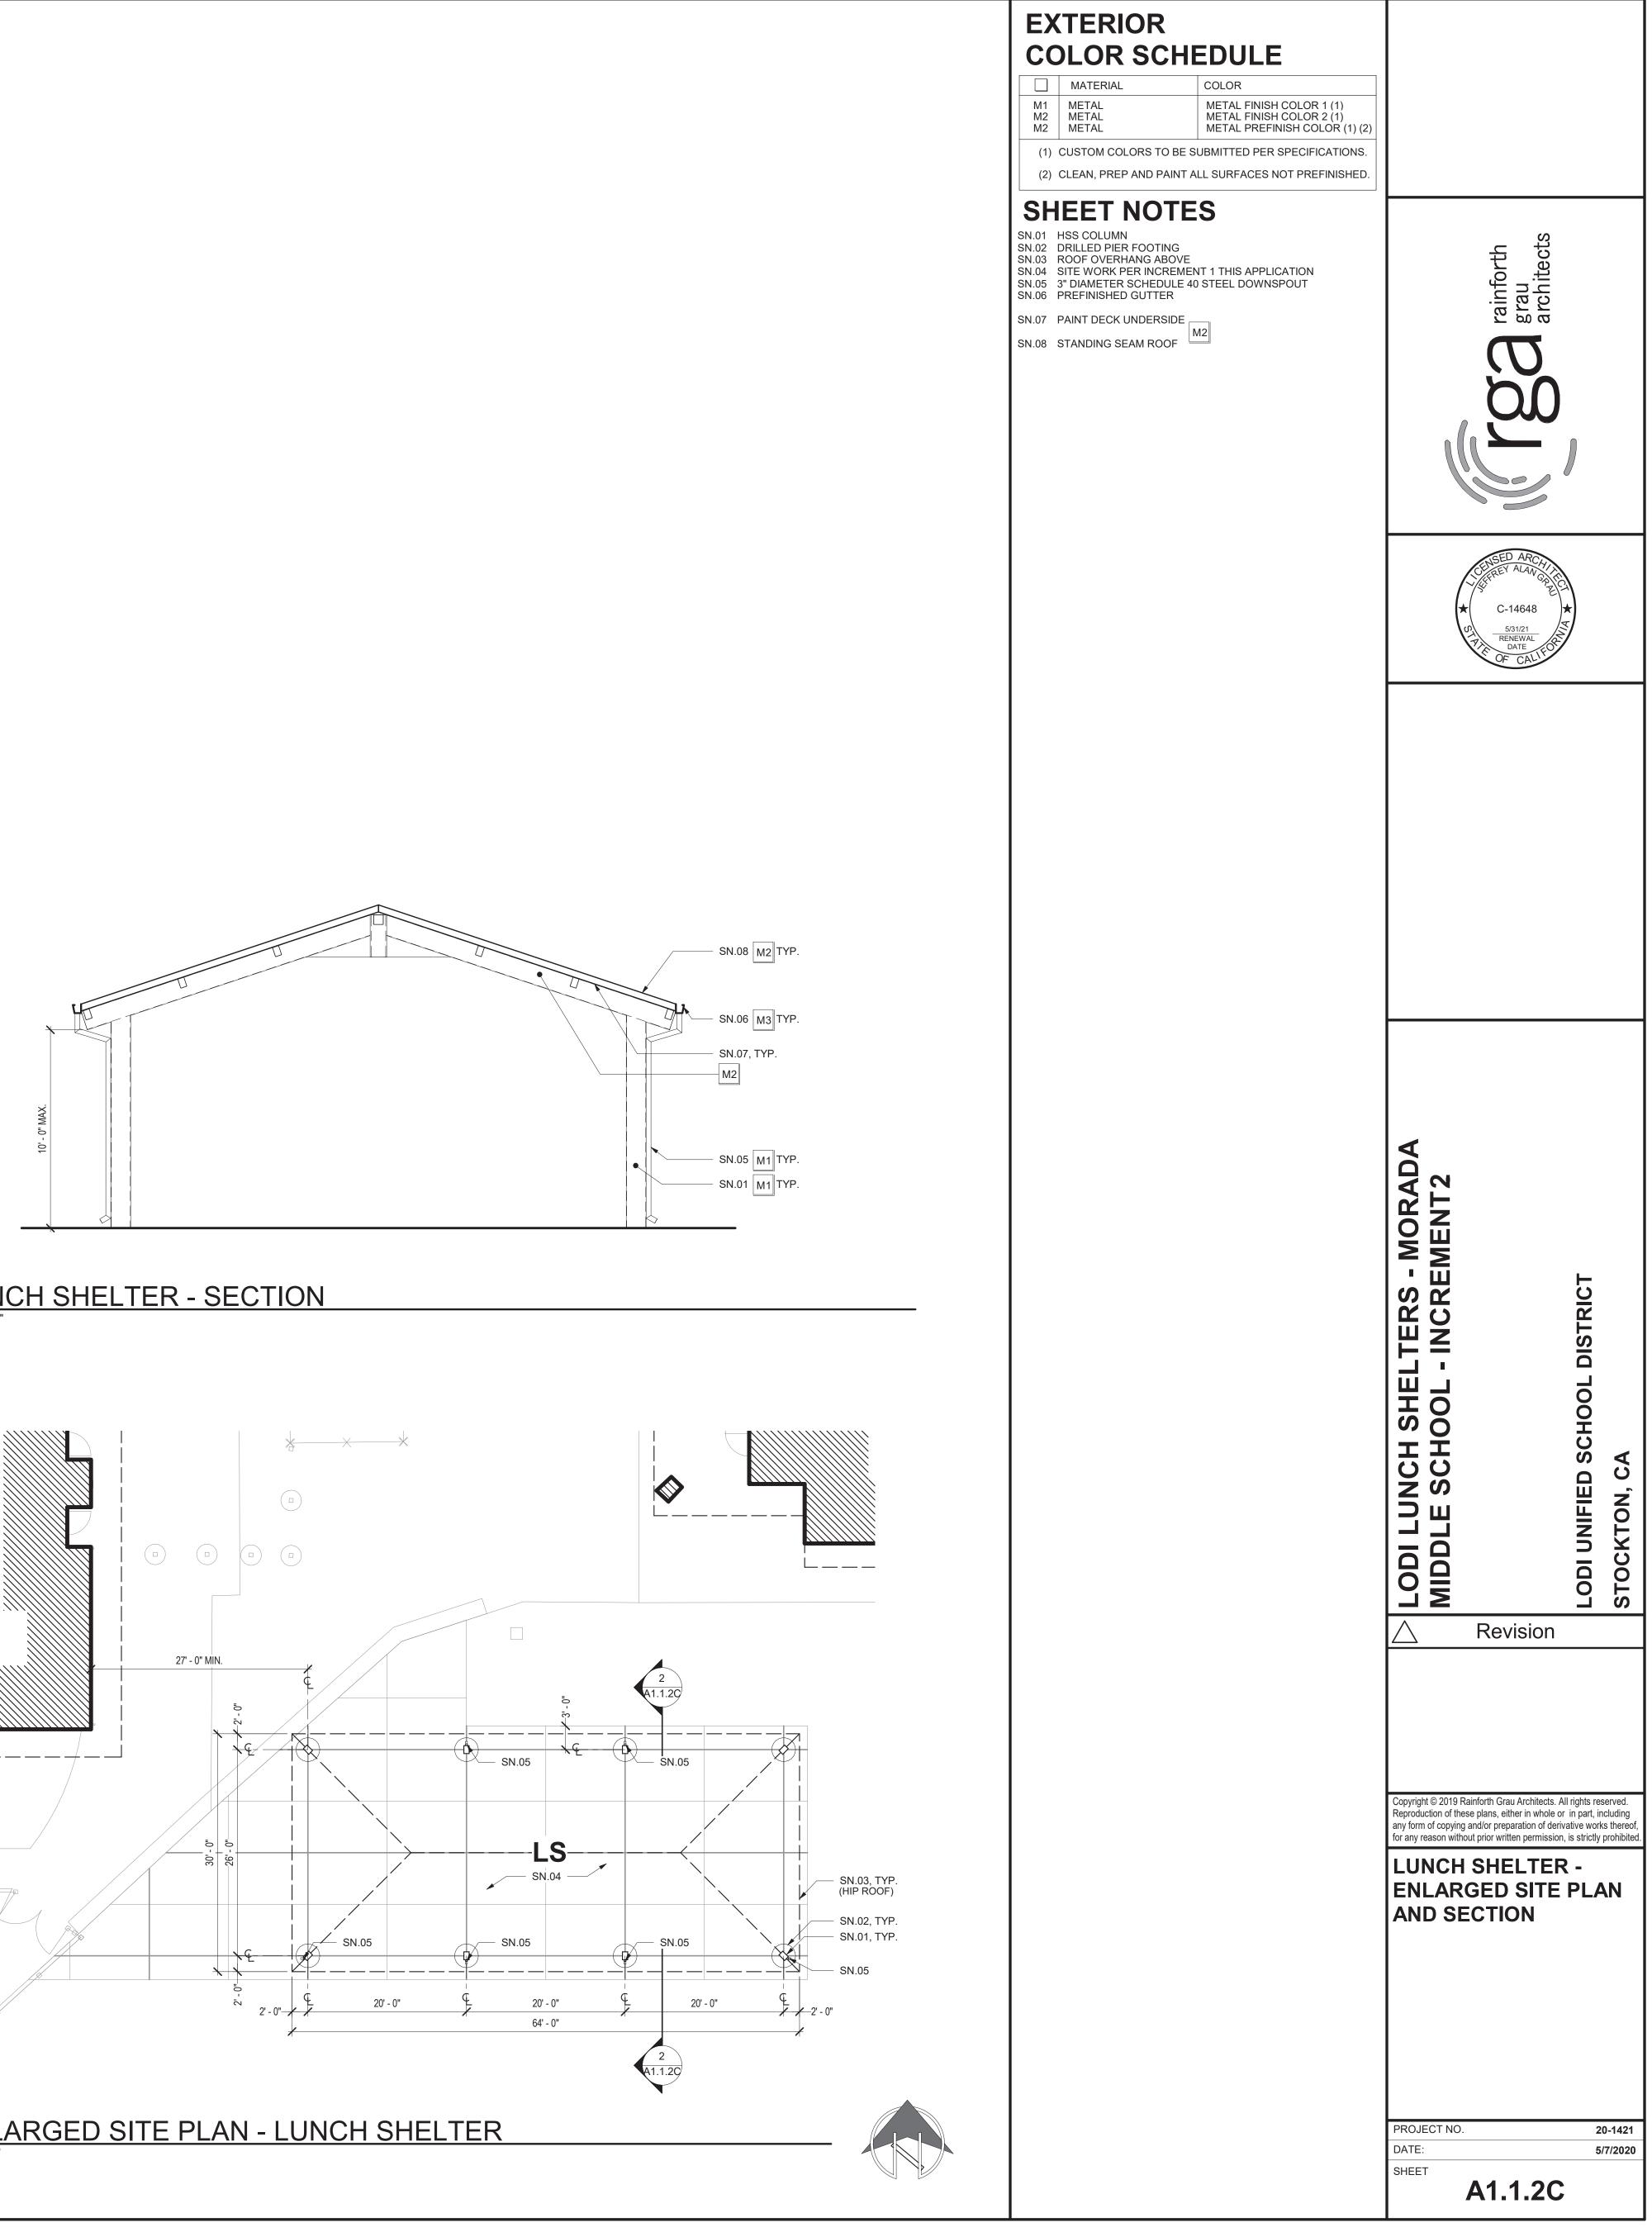

|
| SN.01<br>SN.02 | REINSTALL (E) SALVAGED LAV TO COMPLY w/ A0.2.<br>ADJUST (E) WATER CARRIER AS REQUIRED FOR<br>RECONNECTION TO LAV. RECONNECT TO (E) WATER<br>LINE, WASTE LINE AND VENT.<br>REINSTALL (E) SALVAGED 42" GRAB BAR TO COMPLY |
|                |                                                                                                                                                                                                                         |

10.090 COMPOSITE TOILET COMPARTMENT 10.141 TOILET ACCESSORY: PAPER TOWEL DISPENSER

### **FINISHES**

- O WALL W1 (E) GYPSUM WALLBOARD W2 (E) FIBERGLASS REINFORCED PLASTIC o/ GYPSUM WALLBOARD
- **BASE** B1 (E) COVED SHEET VINYL
- B2 (E) CERAMIC TILE BASE