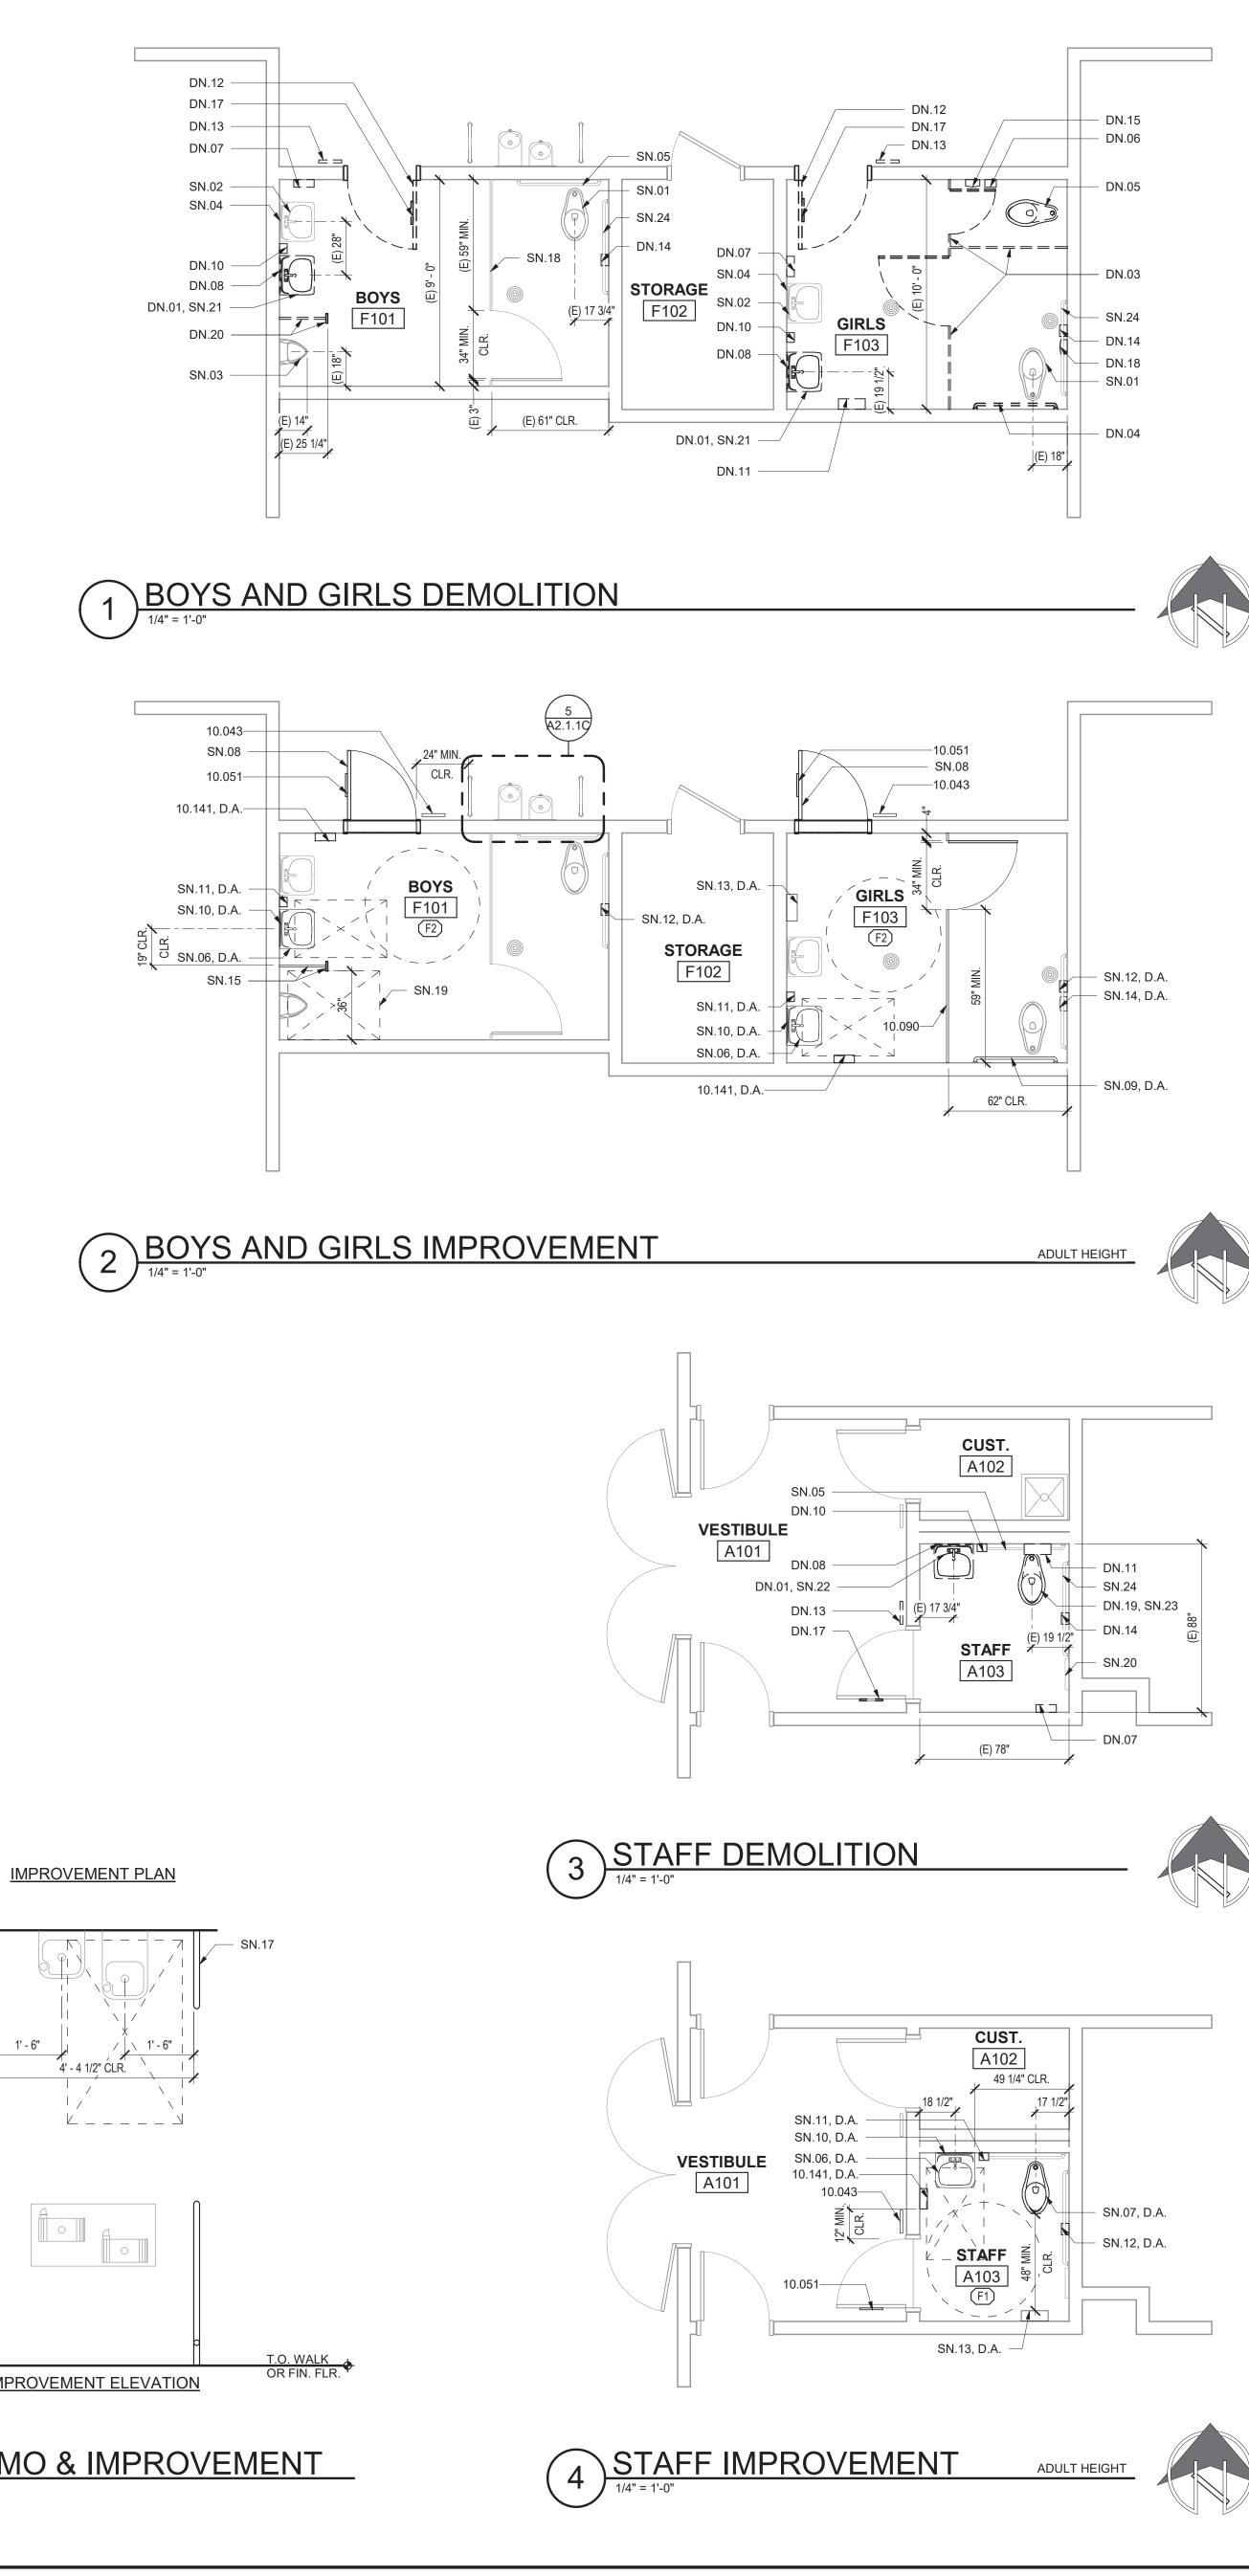

AL DRAWINGS FOR JOINT LAYOUT

· △ · △ · △ 

<u>CONCRETE WALKWAYS</u> 5" CONCRETE WITH #3 REBAR @ 18" O.C. EACH WAY ON 6" CLASS 2 AGGREGATE ON COMPACTED SUBGRADE PER PROJECT SPECIFICATOINS SEE ARCHITECTURAL DRAWINGS FOR JOINT LAYOUT











:\1421 SITE\_CD\_MORADA\_affifa.ks



| <u>1' - 0"</u><br>TYP<br><u>MIN.</u><br>5<br><u>CURB RAMP</u><br>1/4" = 1'-0" |  |
|-------------------------------------------------------------------------------|--|
|                                                                               |  |
| 6 <u>CURB CUT LAN</u>                                                         |  |
|                                                                               |  |
|                                                                               |  |













| LEGEND                                                             |                                                                                                             |
|--------------------------------------------------------------------|-------------------------------------------------------------------------------------------------------------|
|                                                                    | (E) WOOD STUD WALL TO REMAIN                                                                                |
|                                                                    |                                                                                                             |
|                                                                    |