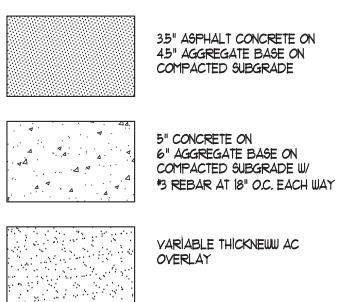

|
| GR         | GRATE                           | VCP       | VITRIFIED CLAY PIPE      |
| GV         | GATE VALVE                      | W         | WATER                    |
| HDR        | HEADER                          | WY        | WATER VALVE              |
| HP         | HIGH POINT                      | VВ        | VALVE BOX                |
| NY         | INVERT ELEVATION                | YD        | YARD DRAIN               |





### DEMOLITION LEGEND



REMOVE (E) ASPHALT CONCRETE PAVEMENT

### GRADING KEY NOTE LEGEND

- () ADJUST UTILITY BOX TO NEW FINISH GRADE
- (2) 1.8% MAX. SLOPE IN ANY DIRECTION.
- (3) 1.8% MAX, CROSS SLOPE 4.75% MAX, SLOPE IN DIRECTION OF TRAVEL.
- (4) MATCH (E) AC GRADE AT SAWCUT LINE.
- 5 SEAT WALL SEE ARCHITECTURAL

### PAVING LEGEND

















### LEGEND (E) WOOD STUD WALL TO REMAIN (E) WOOD STUD WALL TO BE REMOVED (N) 2x4 STUD WALL OR WALL INFILL APPROX. EXTENT OF FLOOR FINISH PATCH. MATCH ADJACENT. | $\land$ / |30" X 48" CLEAR FLOOR SPACE, U.O.N. Х / -60" CLEAR FLOOR SPACE 4.5 \_\_\_\_ 1.5 CONSECUTIVE NUMBERING CONVENTION FOR INTERIOR ELEVATIONS AND ROOM ELEV. FINISHES. 3.5 2.5 **GENERAL NOTES** SEE A0.2 FOR TYPICAL MOUNTING HEIGHTS, DIMENSIONS AND DETAILS NOT SHOWN ON THIS SHEET. NEW AND RELOCATED EXISTING TOILET ACCESSORIES AND SIGNAGE SHALL BE INSTALLED PER 6/A0.2. NEATLY CUT (E) FINISHES FOR INSTALLATION OF RECESSED ACCESSORIES. NEATLY PATCH TO MATCH ADJACENT SURFACE PROTECT ALL ADJACENT SURFACES, ITEMS AND FINISHES NOT NOTED TO BE DEMOLISHED. EQUIPMENT/FIXTURES NOTED AS "EXISTING TO BE REINSTALLED" WILL BE