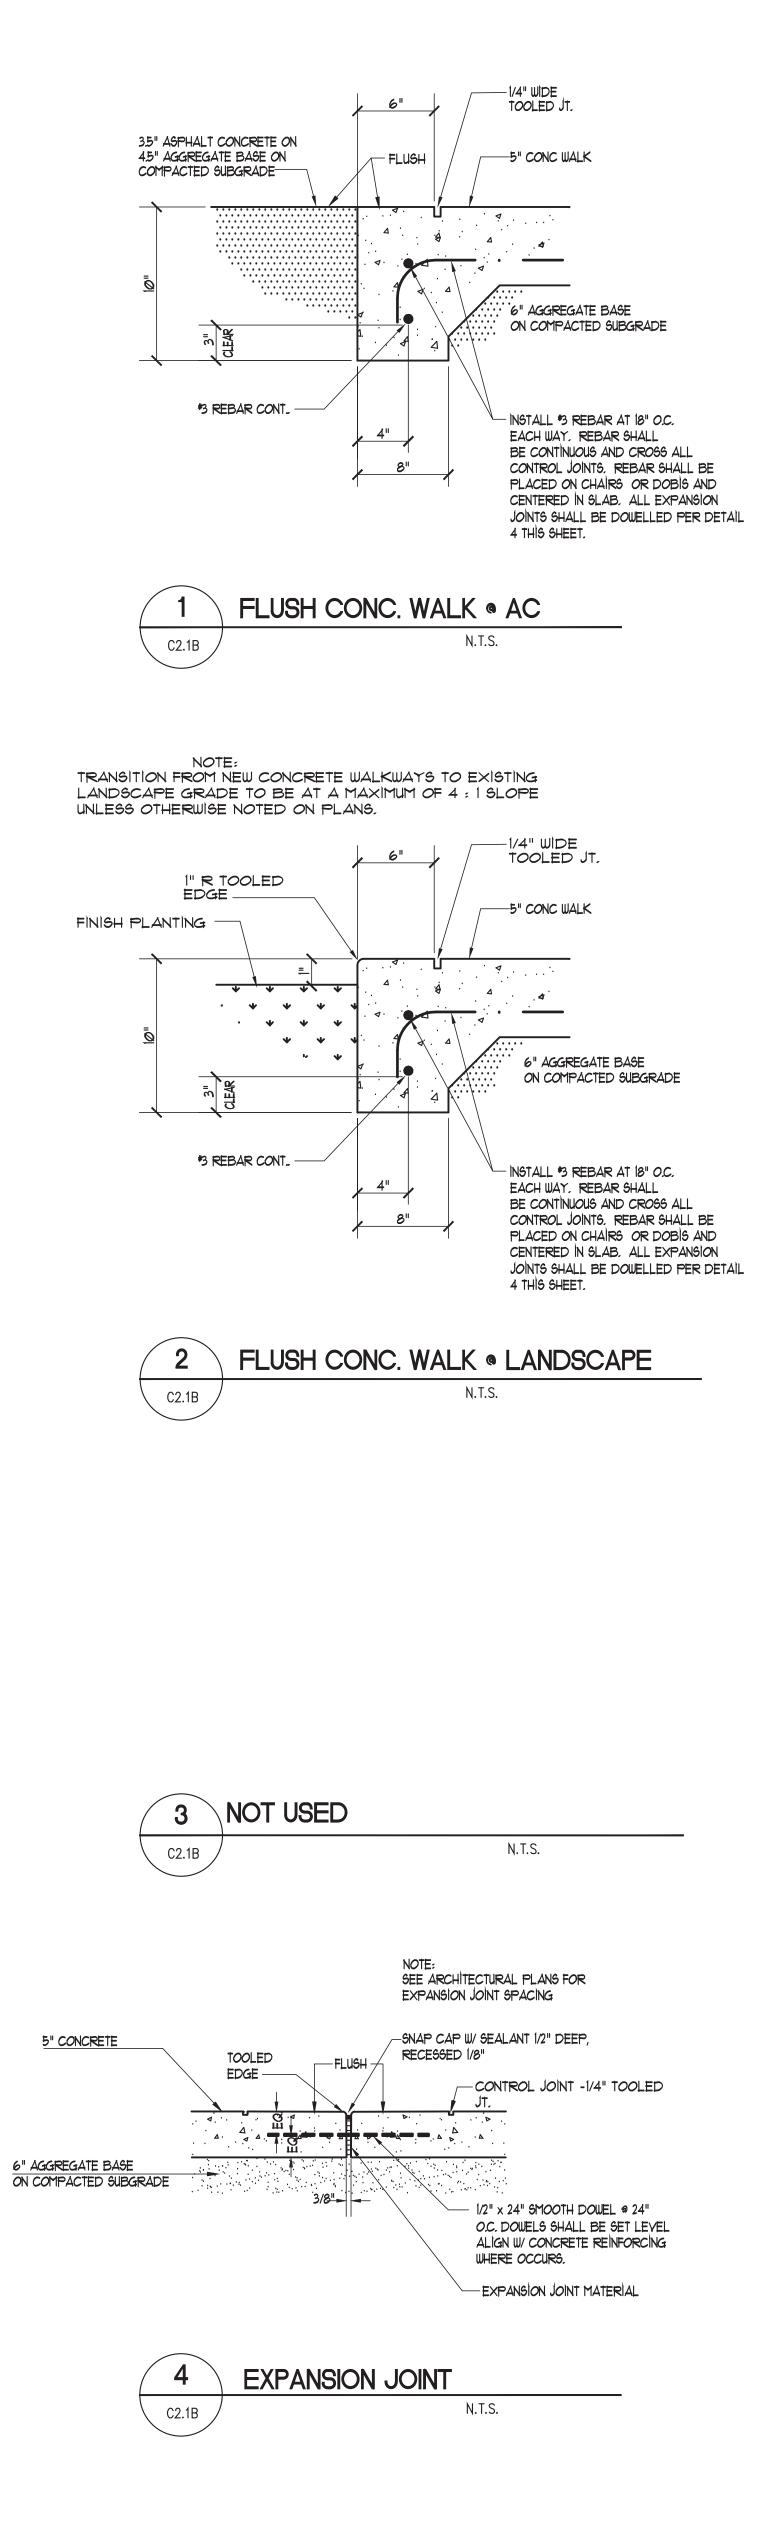

|
| GR         | GRATE                           | VCP       | VITRIFIED CLAY PIPE      |
| GV         | GATE VALVE                      | W         | WATER                    |
| HDR        | HEADER                          | WY        | WATER VALVE              |
| HP         | HIGH POINT                      | VВ        | VALVE BOX                |
| NY         | INVERT ELEVATION                | YD        | YARD DRAIN               |





### DEMOLITION LEGEND



REMOVE (E) ASPHALT CONCRETE PAVEMENT

### GRADING KEY NOTE LEGEND

- () ADJUST UTILITY BOX TO NEW FINISH GRADE
- (2) 1.8% MAX. SLOPE IN ANY DIRECTION.
- (3) 1.8% MAX, CROSS SLOPE 4.75% MAX, SLOPE IN DIRECTION OF TRAVEL.
- (4) MATCH (E) AC GRADE AT SAWCUT LINE.
- 5 SEAT WALL SEE ARCHITECTURAL

### PAVING LEGEND

















### LEGEND (E) WOOD STUD WALL TO REMAIN (E) WOOD STUD WALL TO BE REMOVED (N) 2x4 STUD WALL OR WALL INFILL APPROX. EXTENT OF FLOOR FINISH PATCH. MATCH ADJACENT. | $\land$ / |30" X 48" CLEAR FLOOR SPACE, U.O.N. Х / -60" CLEAR FLOOR SPACE 4.5 \_\_\_\_ 1.5 CONSECUTIVE NUMBERING CONVENTION FOR INTERIOR ELEVATIONS AND ROOM ELEV. FINISHES. 3.5 2.5 **GENERAL NOTES** SEE A0.2 FOR TYPICAL MOUNTING HEIGHTS, DIMENSIONS AND DETAILS NOT SHOWN ON THIS SHEET. NEW AND RELOCATED EXISTING TOILET ACCESSORIES AND SIGNAGE SHALL BE INSTALLED PER 6/A0.2. NEATLY CUT (E) FINISHES FOR INSTALLATION OF RECESSED ACCESSORIES. NEATLY PATCH TO MATCH ADJACENT SURFACE PROTECT ALL ADJACENT SURFACES, ITEMS AND FINISHES NOT NOTED TO BE DEMOLISHED. EQUIPMENT/FIXTURES NOTED AS "EXISTING TO BE REINSTALLED" WILL BE R