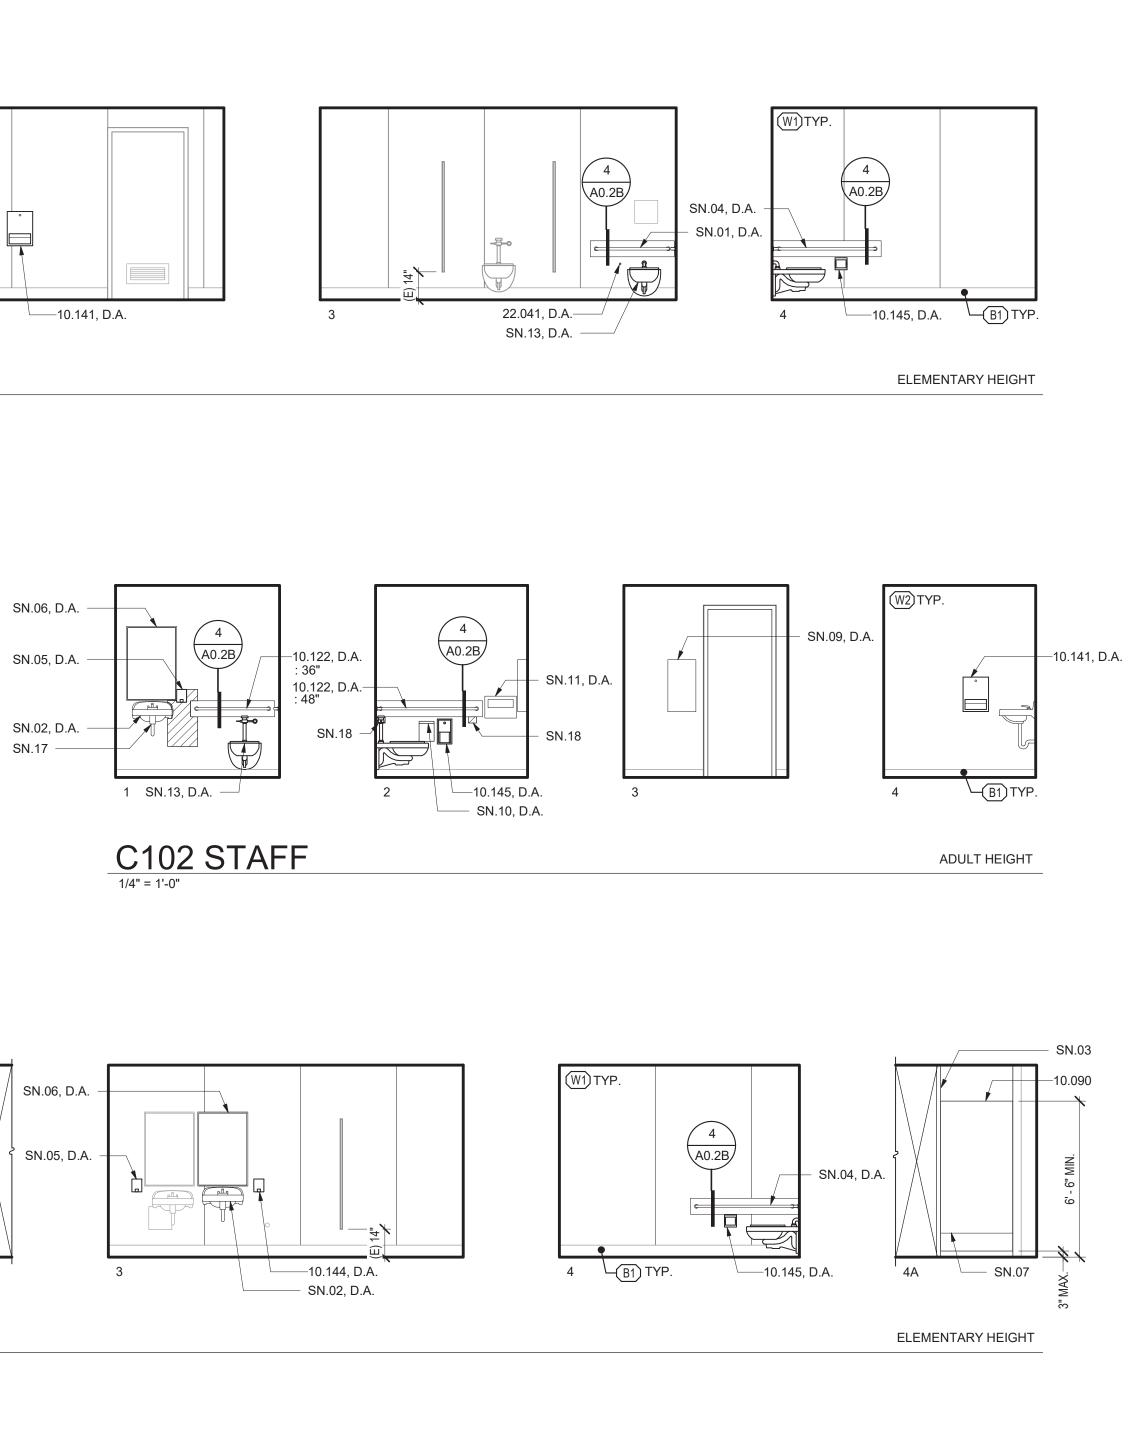

ADJUST HEIGHT SN.23 ADJUST HEIGHT AND DISTANCE FROM WALL OR PARTITON SN.24 ADJUST DISTANCE FROM WALL SN.25 MEASURED FROM DOOR STOP TO FACE OF DOOR IN OPENED POSITION SN.26 PROVIDE AND INSTALL (N) CONCEALED FLUSH VALVE. FLUSH VALVE TO BE "SLOAN ROYAL 953-1.28-2-10-3/4-LDIM HYDROLIC PLANS FLUSHOMETER" SN.27 (E) TOILET PAPER DISPENSER TO REMAIN SN.28 PATCH WALL AND CEILING **KEYNOTES** 10.043 SIGNAGE: TOILET ROOM IDENTIFICATION 10.051 SIGNAGE: TOILET ROOM DOOR SYMBOL 10.090 COMPOSITE TOILET COMPARTMENT 10.122 TOILET ACCESSORY: GRAB BAR 10.141 TOILET ACCESSORY: PAPER TOWEL DISPENSER

10.144 TOILET ACCESSORY: SOAP DISPENSER 10.145 TOILET ACCESSORY: TOILET PAPER DISPENSER

### **FINISHES**

**FLOOR** F1 (E) RESILIENT FLOORING: SHEET VINYL



C103 BOYS 1/4" = 1'-0"

A0.2B र मा

SN.01, D.A.













## LEGEND

4.5

ELEV.

3

3.5 2.5

APPROX. EXTENT OF WALL FINISH AND BASE (AS APPLICABLE) PATCH. MATCH ADJACENT.

### CONSECUTIVE NUMBERING CONVENTION FOR INTERIOR ELEVATIONS AND ROOM FINISHES.

## **GENERAL NOTES**

- D.A. INDICATES DISABLED ACCESSIBLE
- 2. FOR MOUNTING HEIGHTS, LOCATIONS, AND DETAILS, INCLUDING THOSE FOR DISABLED ACCESSIBITY, REFER TO SHEET A0.2B FOR COMPLIANCE REQUIREMENTS. FOR TYPICAL ANCHORAGE DETAILS, SEE A0 SERIES DRAWINGS
- . TYPICAL WALL FINISH AND WALL BASE NOTES ON ONE ELEVATION APPLY TO ALL ELEVATIONS
- REMOVE FINISHES AS REQUIRED TO ALIGN/RECONNECT TO
   (E) WATER CARRIERS, WATER LINES AND VENTS. PATCH AND PAINT WALL TO MATCH ADJACENT FINISH.

## SHEET NOTES

| SN.01<br>SN.02 | REINSTALL (E) SALVAGED 36" GRAB BAR TO COMPLY w/ A0.2<br>REINSTALL (E) SALV