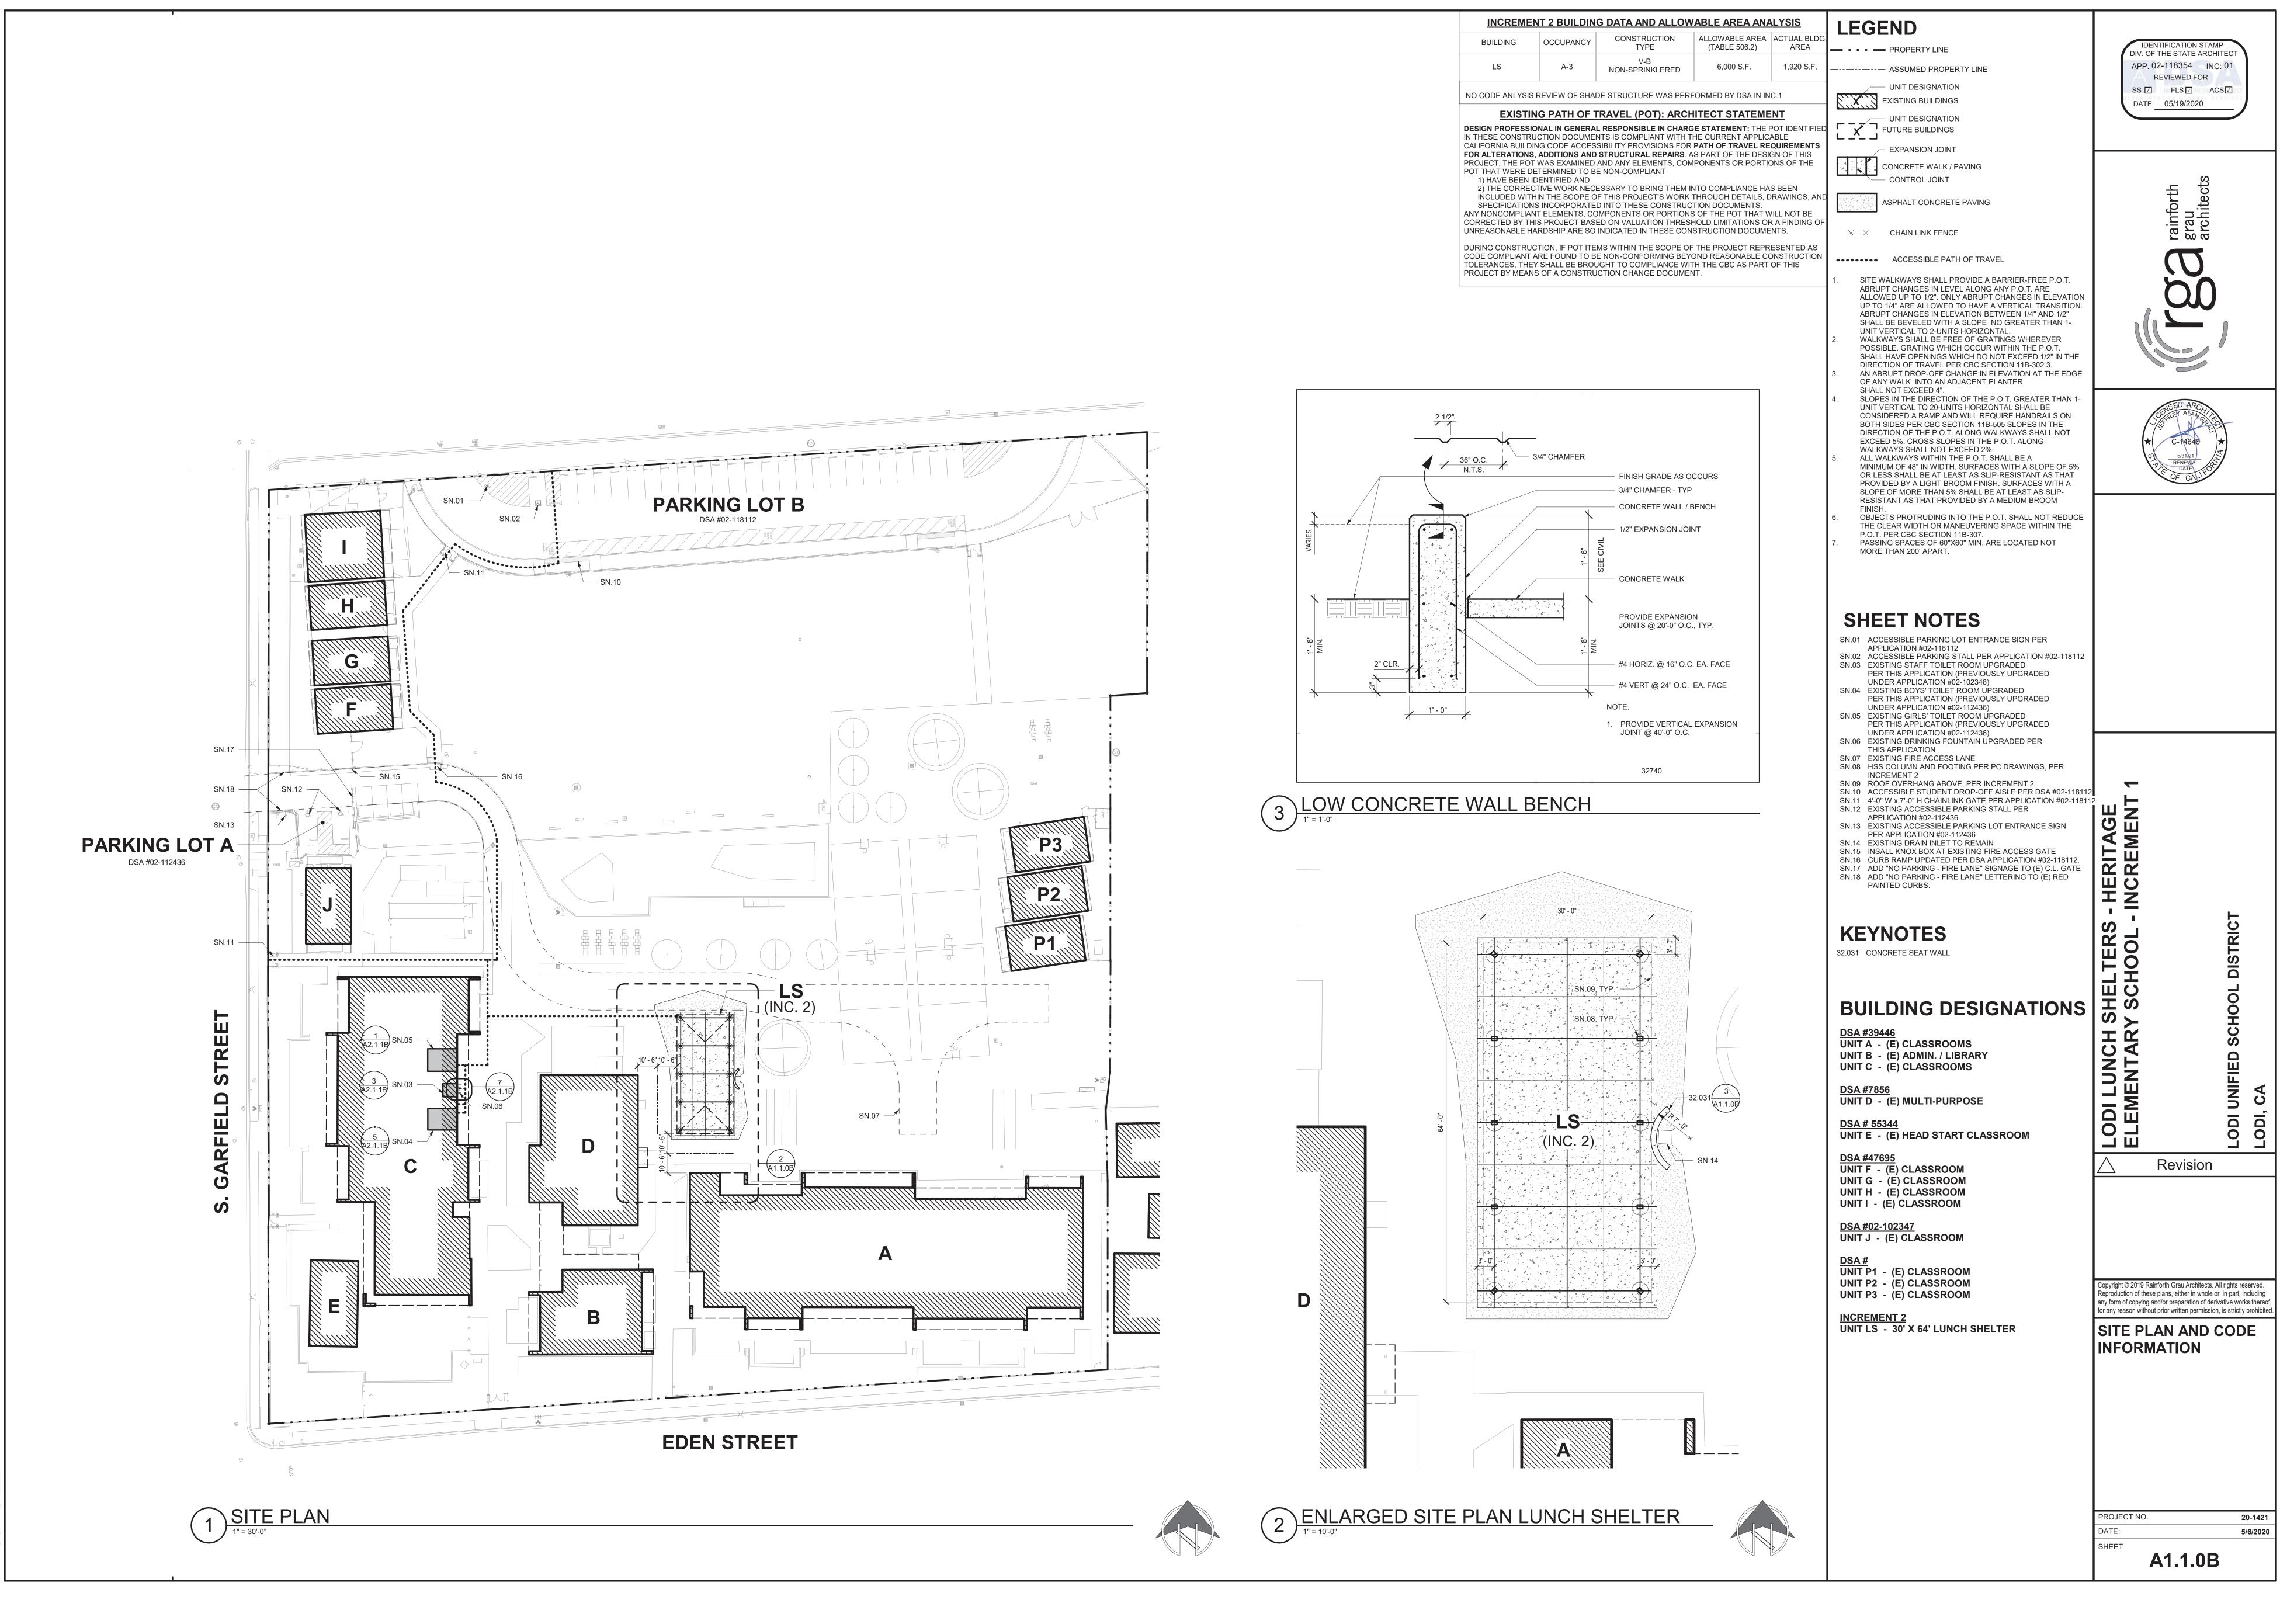

|
| GR         | GRATE                           | VCP       | VITRIFIED CLAY PIPE      |
| GV         | GATE VALVE                      | W         | WATER                    |
| HDR        | HEADER                          | WY        | WATER VALVE              |
| HP         | HIGH POINT                      | VВ        | VALVE BOX                |
| NY         | INVERT ELEVATION                | YD        | YARD DRAIN               |





### DEMOLITION LEGEND



REMOVE (E) ASPHALT CONCRETE PAVEMENT

### GRADING KEY NOTE LEGEND

- () ADJUST UTILITY BOX TO NEW FINISH GRADE
- (2) 1.8% MAX. SLOPE IN ANY DIRECTION.
- (3) 1.8% MAX, CROSS SLOPE 4.75% MAX, SLOPE IN DIRECTION OF TRAVEL.
- (4) MATCH (E) AC GRADE AT SAWCUT LINE.
- 5 SEAT WALL SEE ARCHITECTURAL

### PAVING LEGEND

















### LEGEND (E) WOOD STUD WALL TO REMAIN (E) WOOD STUD WALL TO BE REMOVED (N) 2x4 STUD WALL OR WALL INFILL APPROX. EXTENT OF FLOOR FINISH PATCH. MATCH ADJACENT. | $\land$ / |30" X 48" CLEAR FLOOR SPACE, U.O.N. Х / -60" CLEAR FLOOR SPACE 4.5 \_\_\_\_ 1.5 CONSECUTIVE NUMBERING CONVENTION FOR INTERIOR ELEVATIONS AND ROOM ELEV. FINISHES. 3.5 2.5 **GENERAL NOTES** SEE A0.2 FOR TYPICAL MOUNTING HEIGHTS, DIMENSIONS AND DETAILS NOT SHOWN ON THIS SHEET. NEW AND RELOCATED EXISTING TOILET ACCESSORIES AND SIGNAGE SHALL BE INSTALLED PER 6/A0.2. NEATLY CUT (E) FINISHES FOR INSTALLATION OF RECESSED ACCESSORIES. NEATLY PATCH TO MATCH ADJACENT SURFACE PROTECT ALL ADJACENT SURFACES, ITEMS AND FINISHES NOT NOTED TO BE DEMOLISHED. EQUIPMENT/FIXTURES NOTED AS "EXISTING TO BE REINSTALLED" WILL BE REMOV