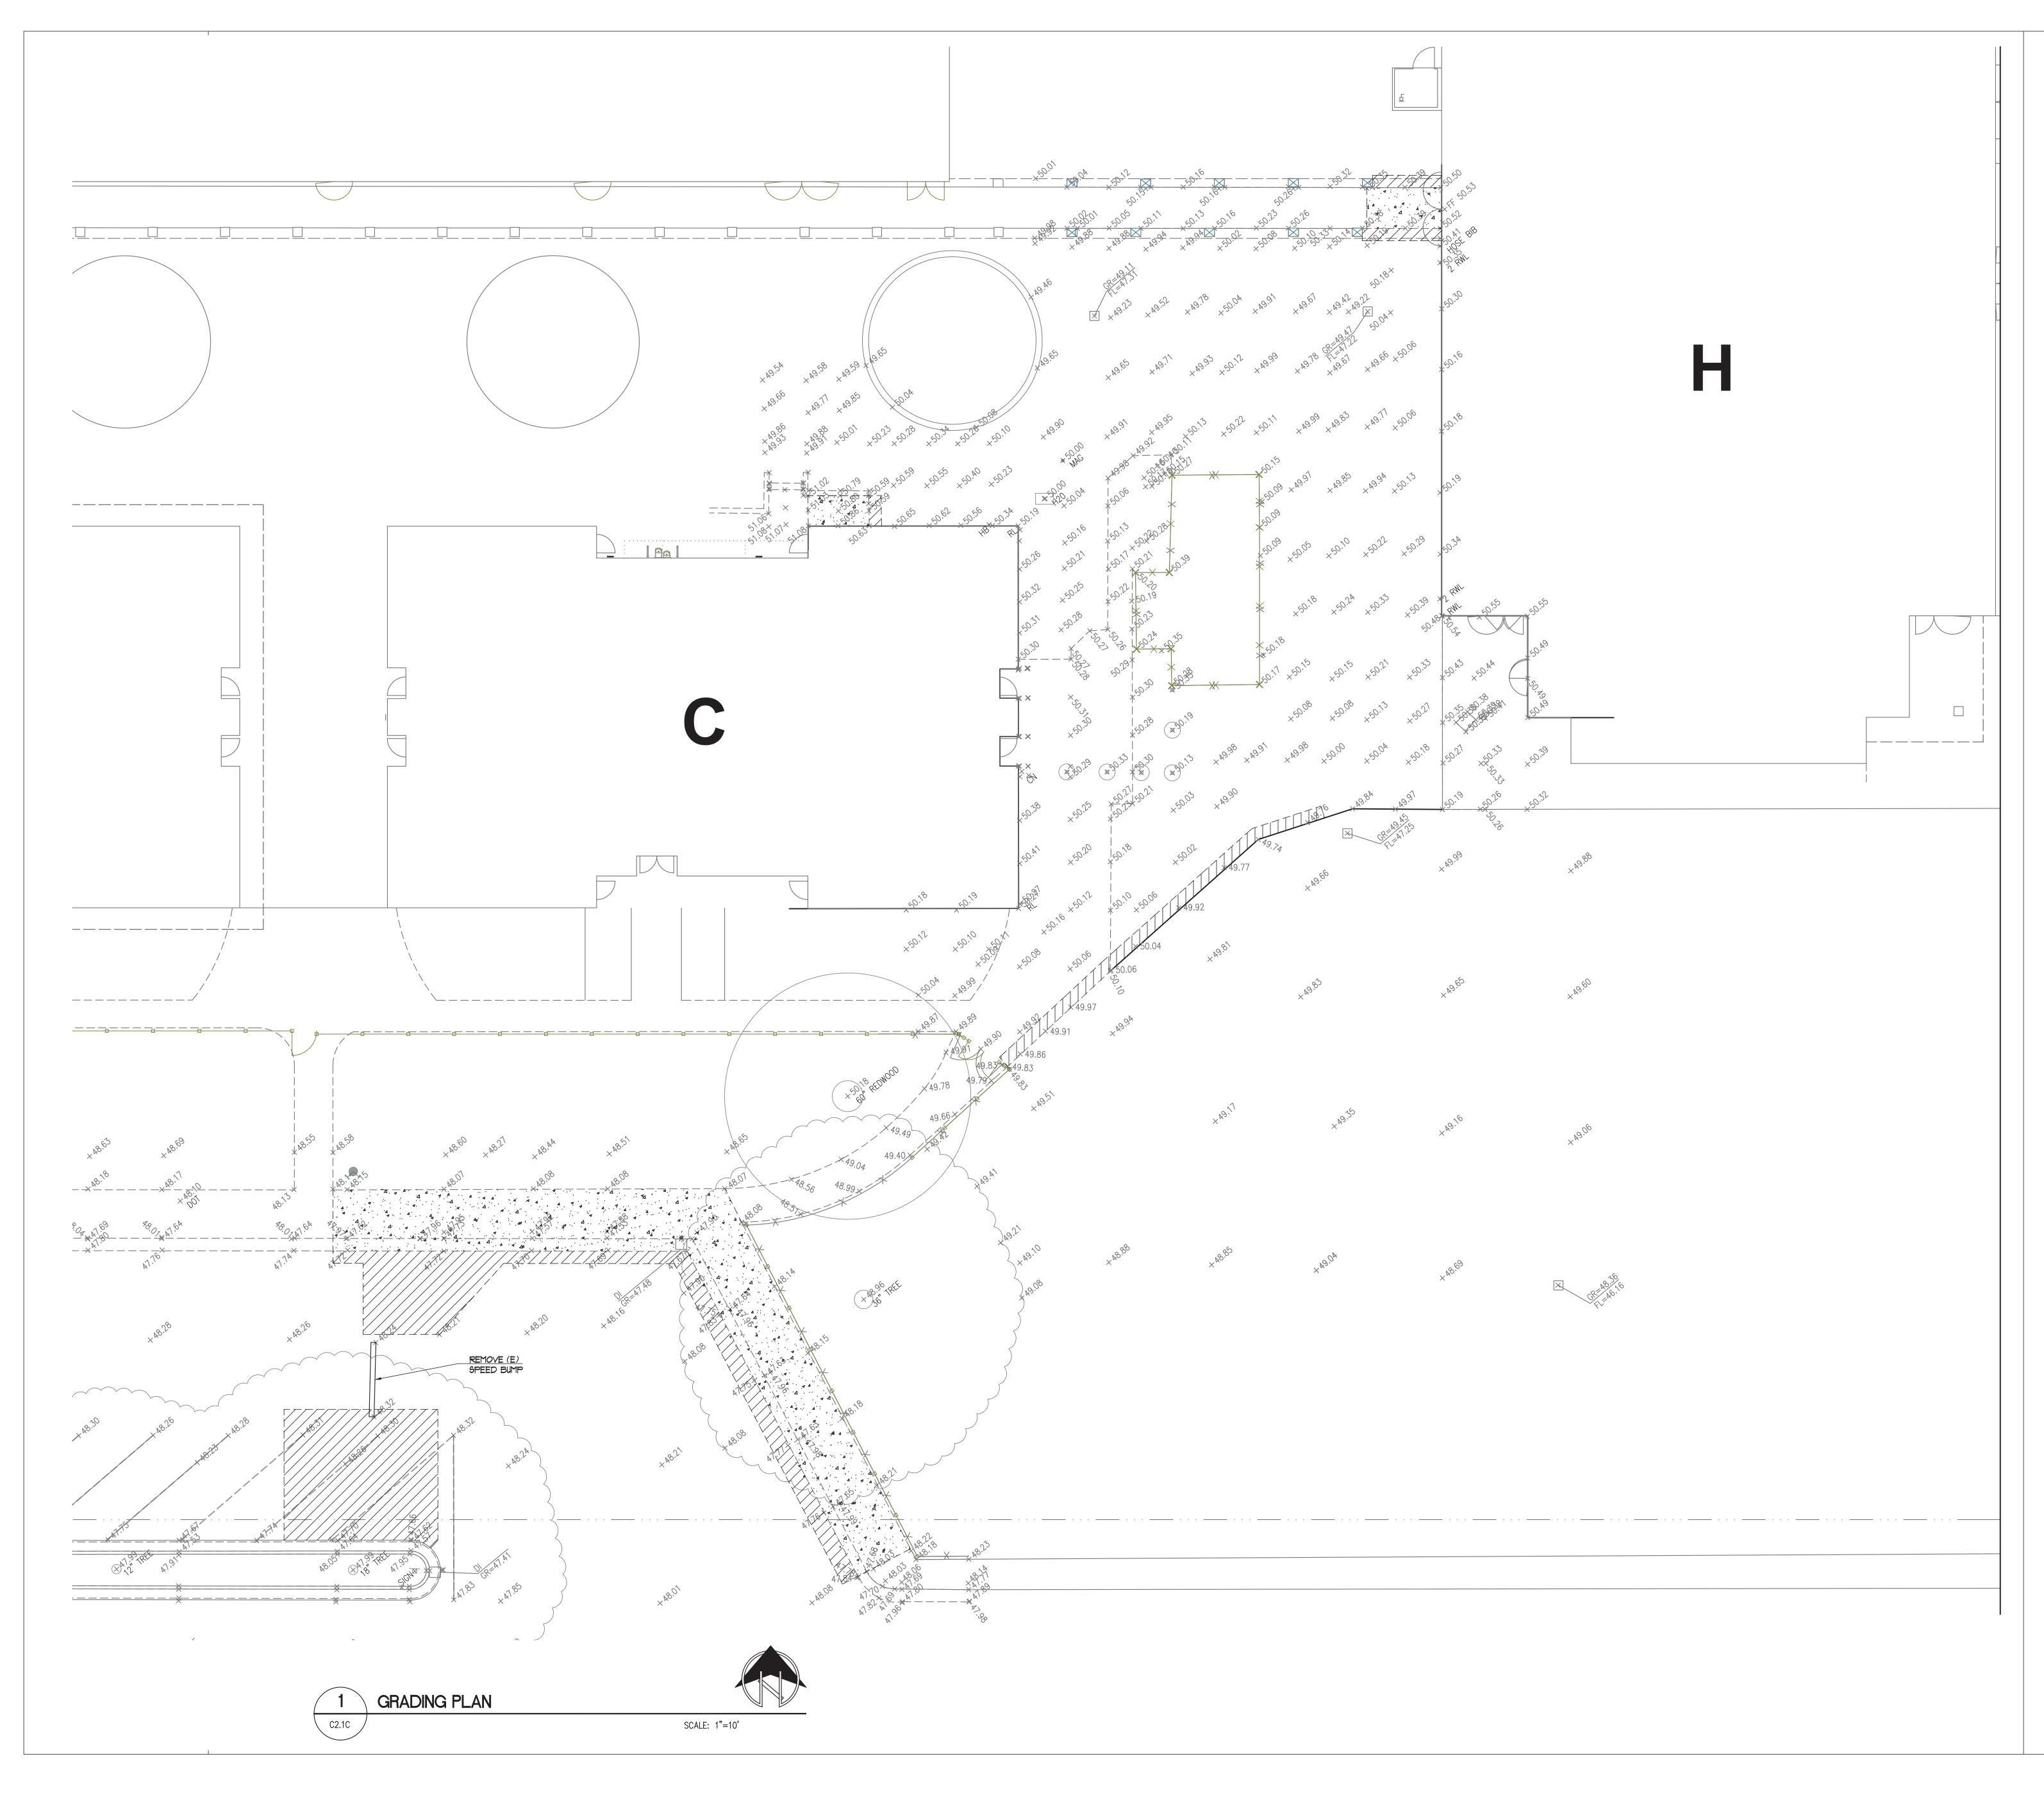

|
| GV        | GATE VALVE                      | Ψ          |
| HDR       | HEADER                          | ΨY         |
| HP        | HIGH POINT                      | VΒ         |
|           | INVERT ELEVATION                | YD         |
| JP        | JOINT POLE                      |            |

LANDSCAPE DRAIN LINEAR FEET MANHOLE MÌNÌMUM MOW STRIP NEW NOT IN CONTRACT NOT TO SCALE ORIGINAL GRADE PROPOSED PLANTER DRAIN POST INDICATOR VALVE POINT OF CONNECTION POWER POLE PUBLIC UTILITY EASEMENT REINFORCED CONCRETE PIPE ROOF DRAIN REDWOOD RETAINING REDUCED PRESSURE RIGHT OF WAY RAIN WATER LEADER SLOPE STORM DRAIN SUBGRADE SANITARY SEWER STREET LIGHT TEMPORARY BENCH MARK TRANSFORMER TOFEOHONERB TOP OF WALL TYPICAL VITRIFIED CLAY PIPE WWATERWVWATER VALVEVBVALVE BOXYDYARD DRAIN





### **DEMOLITION LEGEND**

# 



REMOVE (E) CONCRETE

REMOVE (E) ASPHALT CONCRETE PAVEMENT





### KEY NOTE LEGEND

- CONCRETE LANDINGS SHALL MATCH FINISH FLOOR ELEVATIONS AT DOORS UNLESS OTHERWISE NOTED. PROVIDE 5' MIN. DEEP LANDING AT MAX. 1.8% MAX. SLOPE IN ANY DIRECTION.
- (2) 1.8% MAX. SLOPE IN ANY DIRECTION.
- (3) 1.8% MAX. CROSS SLOPE 4.75% MAX. SLOPE IN DIRECTION OF TRAVEL.
- (4) RAMP 8% MAX. SLOPE IN DIRECTION OF TRAVEL, 1.8% MAX. CROSS SLOPE
- (5) MATCH (E) GRADE AT SAWCUT LINE
- (6) TRANSITION TO EXISTING
- (1) 1.8% MAX. SLOPE IN ANY DIRECTION WITHIN DISABLED ACCESSIBLE PARKING STALL AND LOADING ZONE.
- RAMP 8% MAX, SLOPE IN DIRECTION OF TRAVEL, 1.8% MAX, CROSS SLOPE
- (9) FLATTEN GUTTER PAN TO PROVIDE 1.8% MAX. CROSS SLOPE 4.15% MAX. SLOPE IN DIRECTION OF TRAVEL.

### PAVING