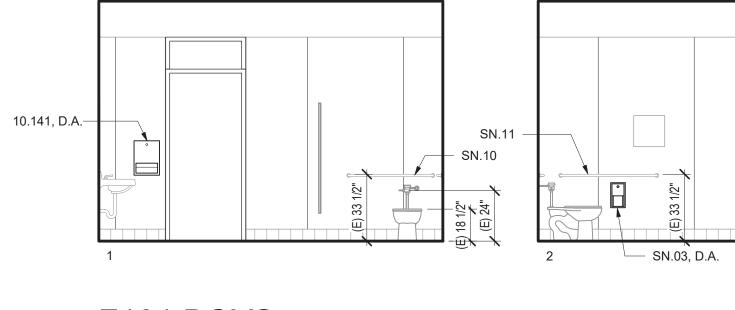

|
|                                                                    |                                                                                                             |
|                                                                    |                                                                                                             |
|                                                                    |                                                                                                             |
|                                                                    |                                                                                                             |















ADULT HEIGHT

ADULT HEIGHT

## LEGEND



- **GENERAL NOTES** D.A. INDICATES DISABLED ACCESSIBLE
- 2. FOR MOUNTING HEIGHTS, LOCATIONS, AND DETAILS, INCLUDING THOSE FOR DISABLED ACCESSIBITY, REFER TO SHEET A0.2
- FOR TYPICAL ANCHORAGE DETAILS, SEE A0 SERIES DRAWINGS
- I. TYPICAL WALL FINISH AND WALL BASE NOTES ON ONE ELEVATION APPLY TO ALL ELEVATIONS
- REMOVE FINISHES AS REQUIRED TO ALIGN/RECONNECT TO (E) WATER CARRIERS, WATER LINES AND VENTS. PATCH AND PAINT WALL TO MATCH ADJACENT FINISH.

### SHEET NOTES

| KE             | YNOTES                                                                                                                                                                                                                  |
|----------------|------------------------