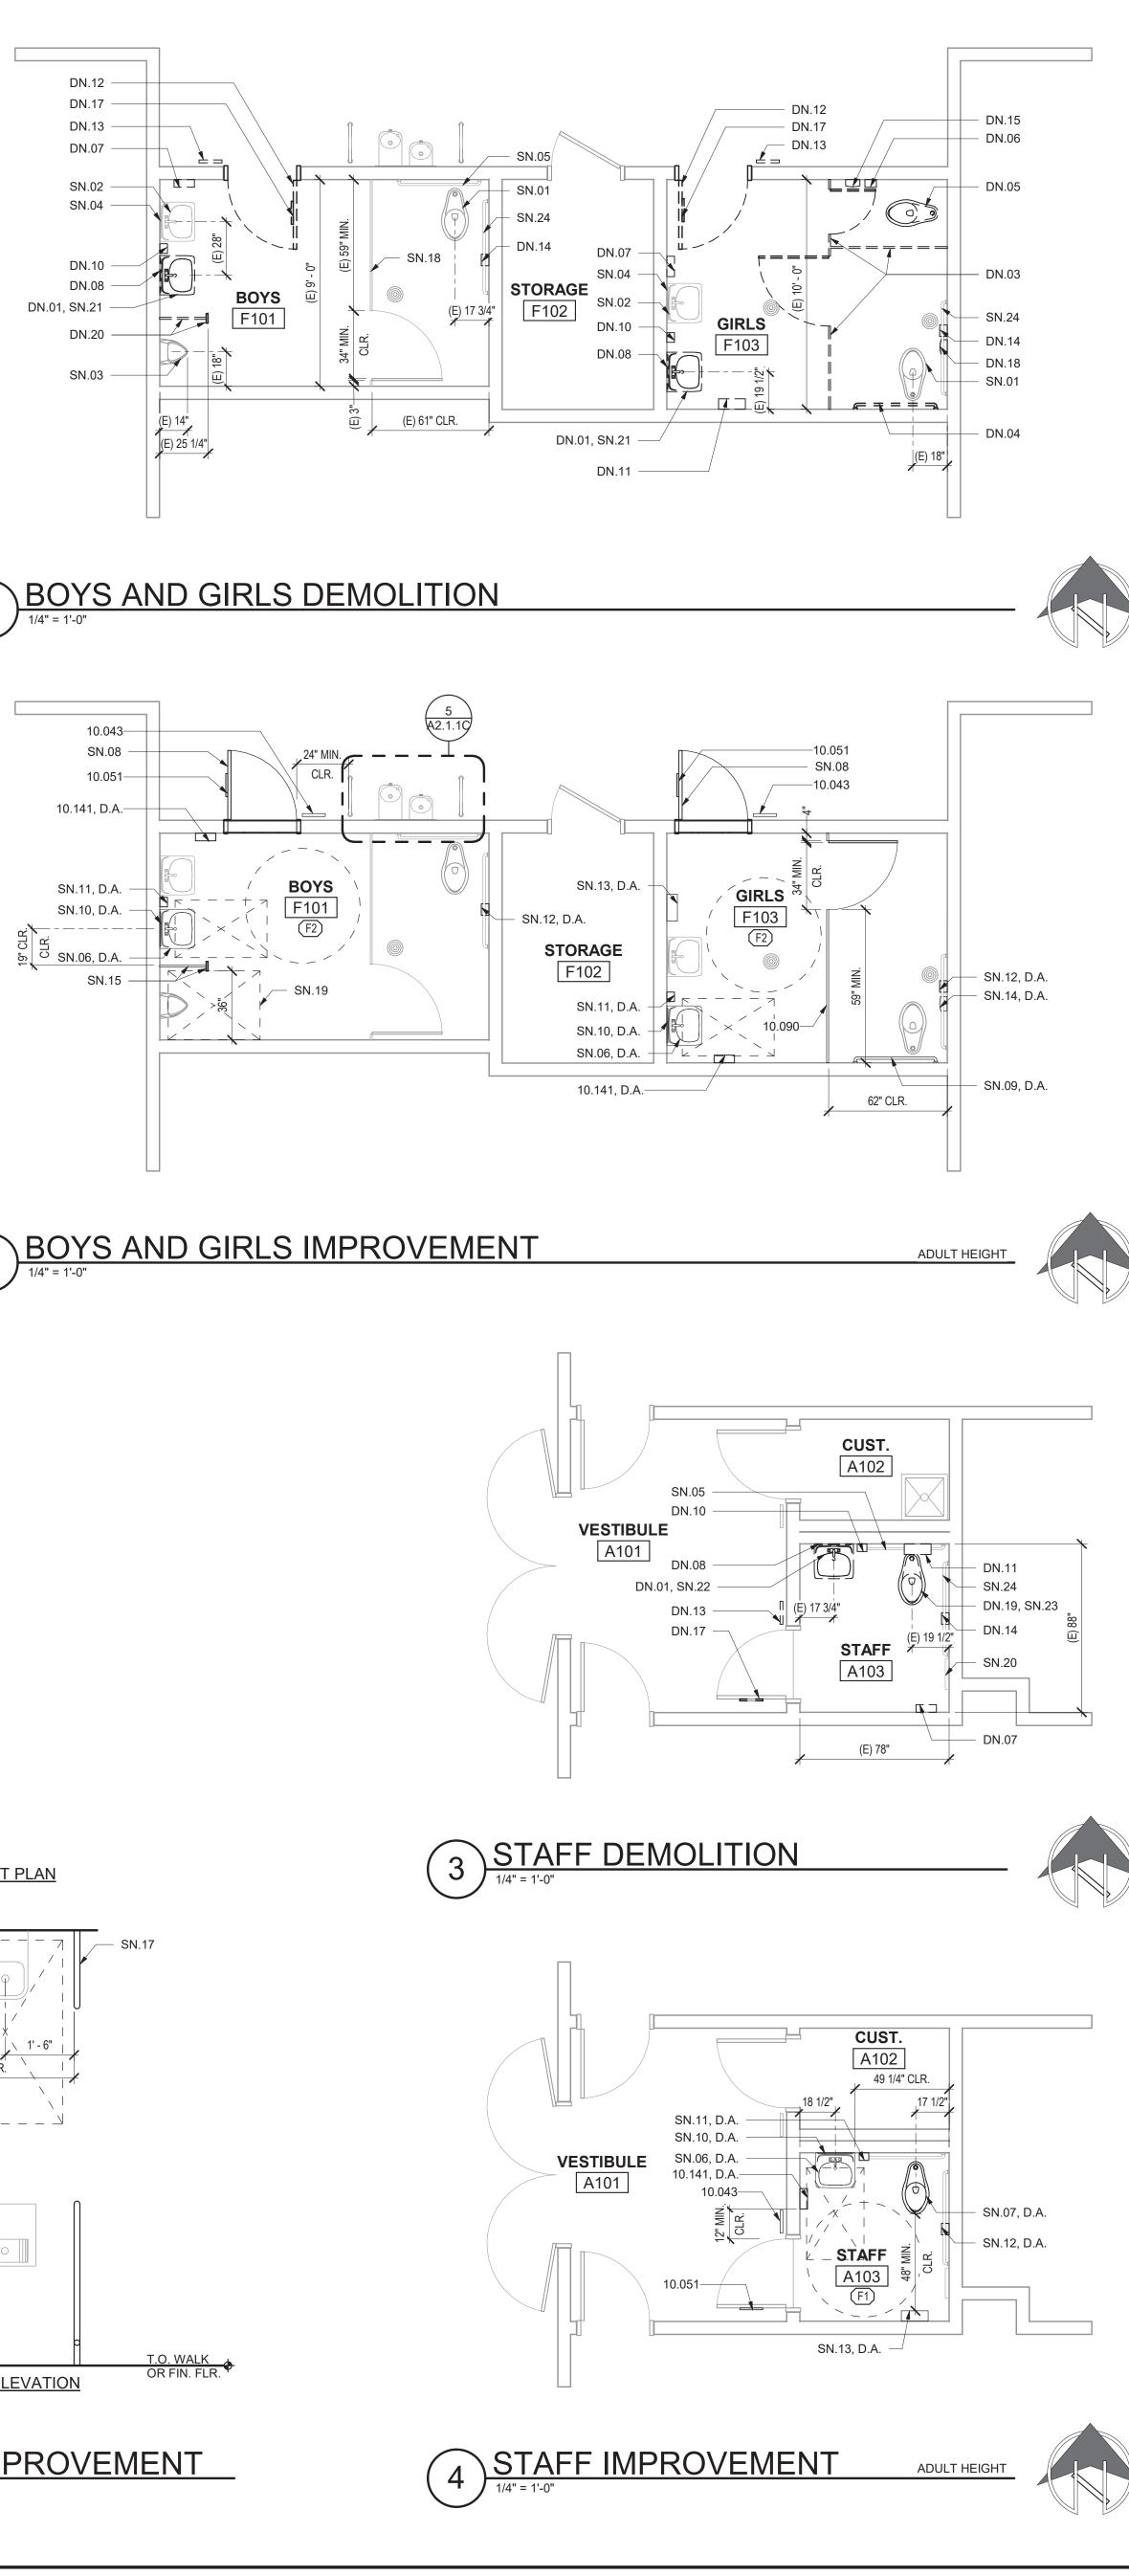

URAL DRAWINGS FOR JOINT LAYOUT

· △ · △ · △ 

<u>CONCRETE WALKWAYS</u> 5" CONCRETE WITH #3 REBAR @ 18" O.C. EACH WAY ON 6" CLASS 2 AGGREGATE ON COMPACTED SUBGRADE PER PROJECT SPECIFICATOINS SEE ARCHITECTURAL DRAWINGS FOR JOINT LAYOUT











:\1421 SITE\_CD\_MORADA\_affifa.ks



| <u>1' - 0"</u><br>TYP<br><u>MIN.</u><br>5<br><u>CURB RAMP</u><br>1/4" = 1'-0" |  |
|-------------------------------------------------------------------------------|--|
|                                                                               |  |
| 6 <u>CURB CUT LAN</u>                                                         |  |
|                                                                               |  |
|                                                                               |  |













| LEGEND                                                             |                                                                                                             |
|--------------------------------------------------------------------|-------------------------------------------------------------------------------------------------------------|
|                                                                    | (E) WOOD STUD WALL TO REMAIN                                                                                |
|                                                                    |                                                                                                             |
|                                                                    |