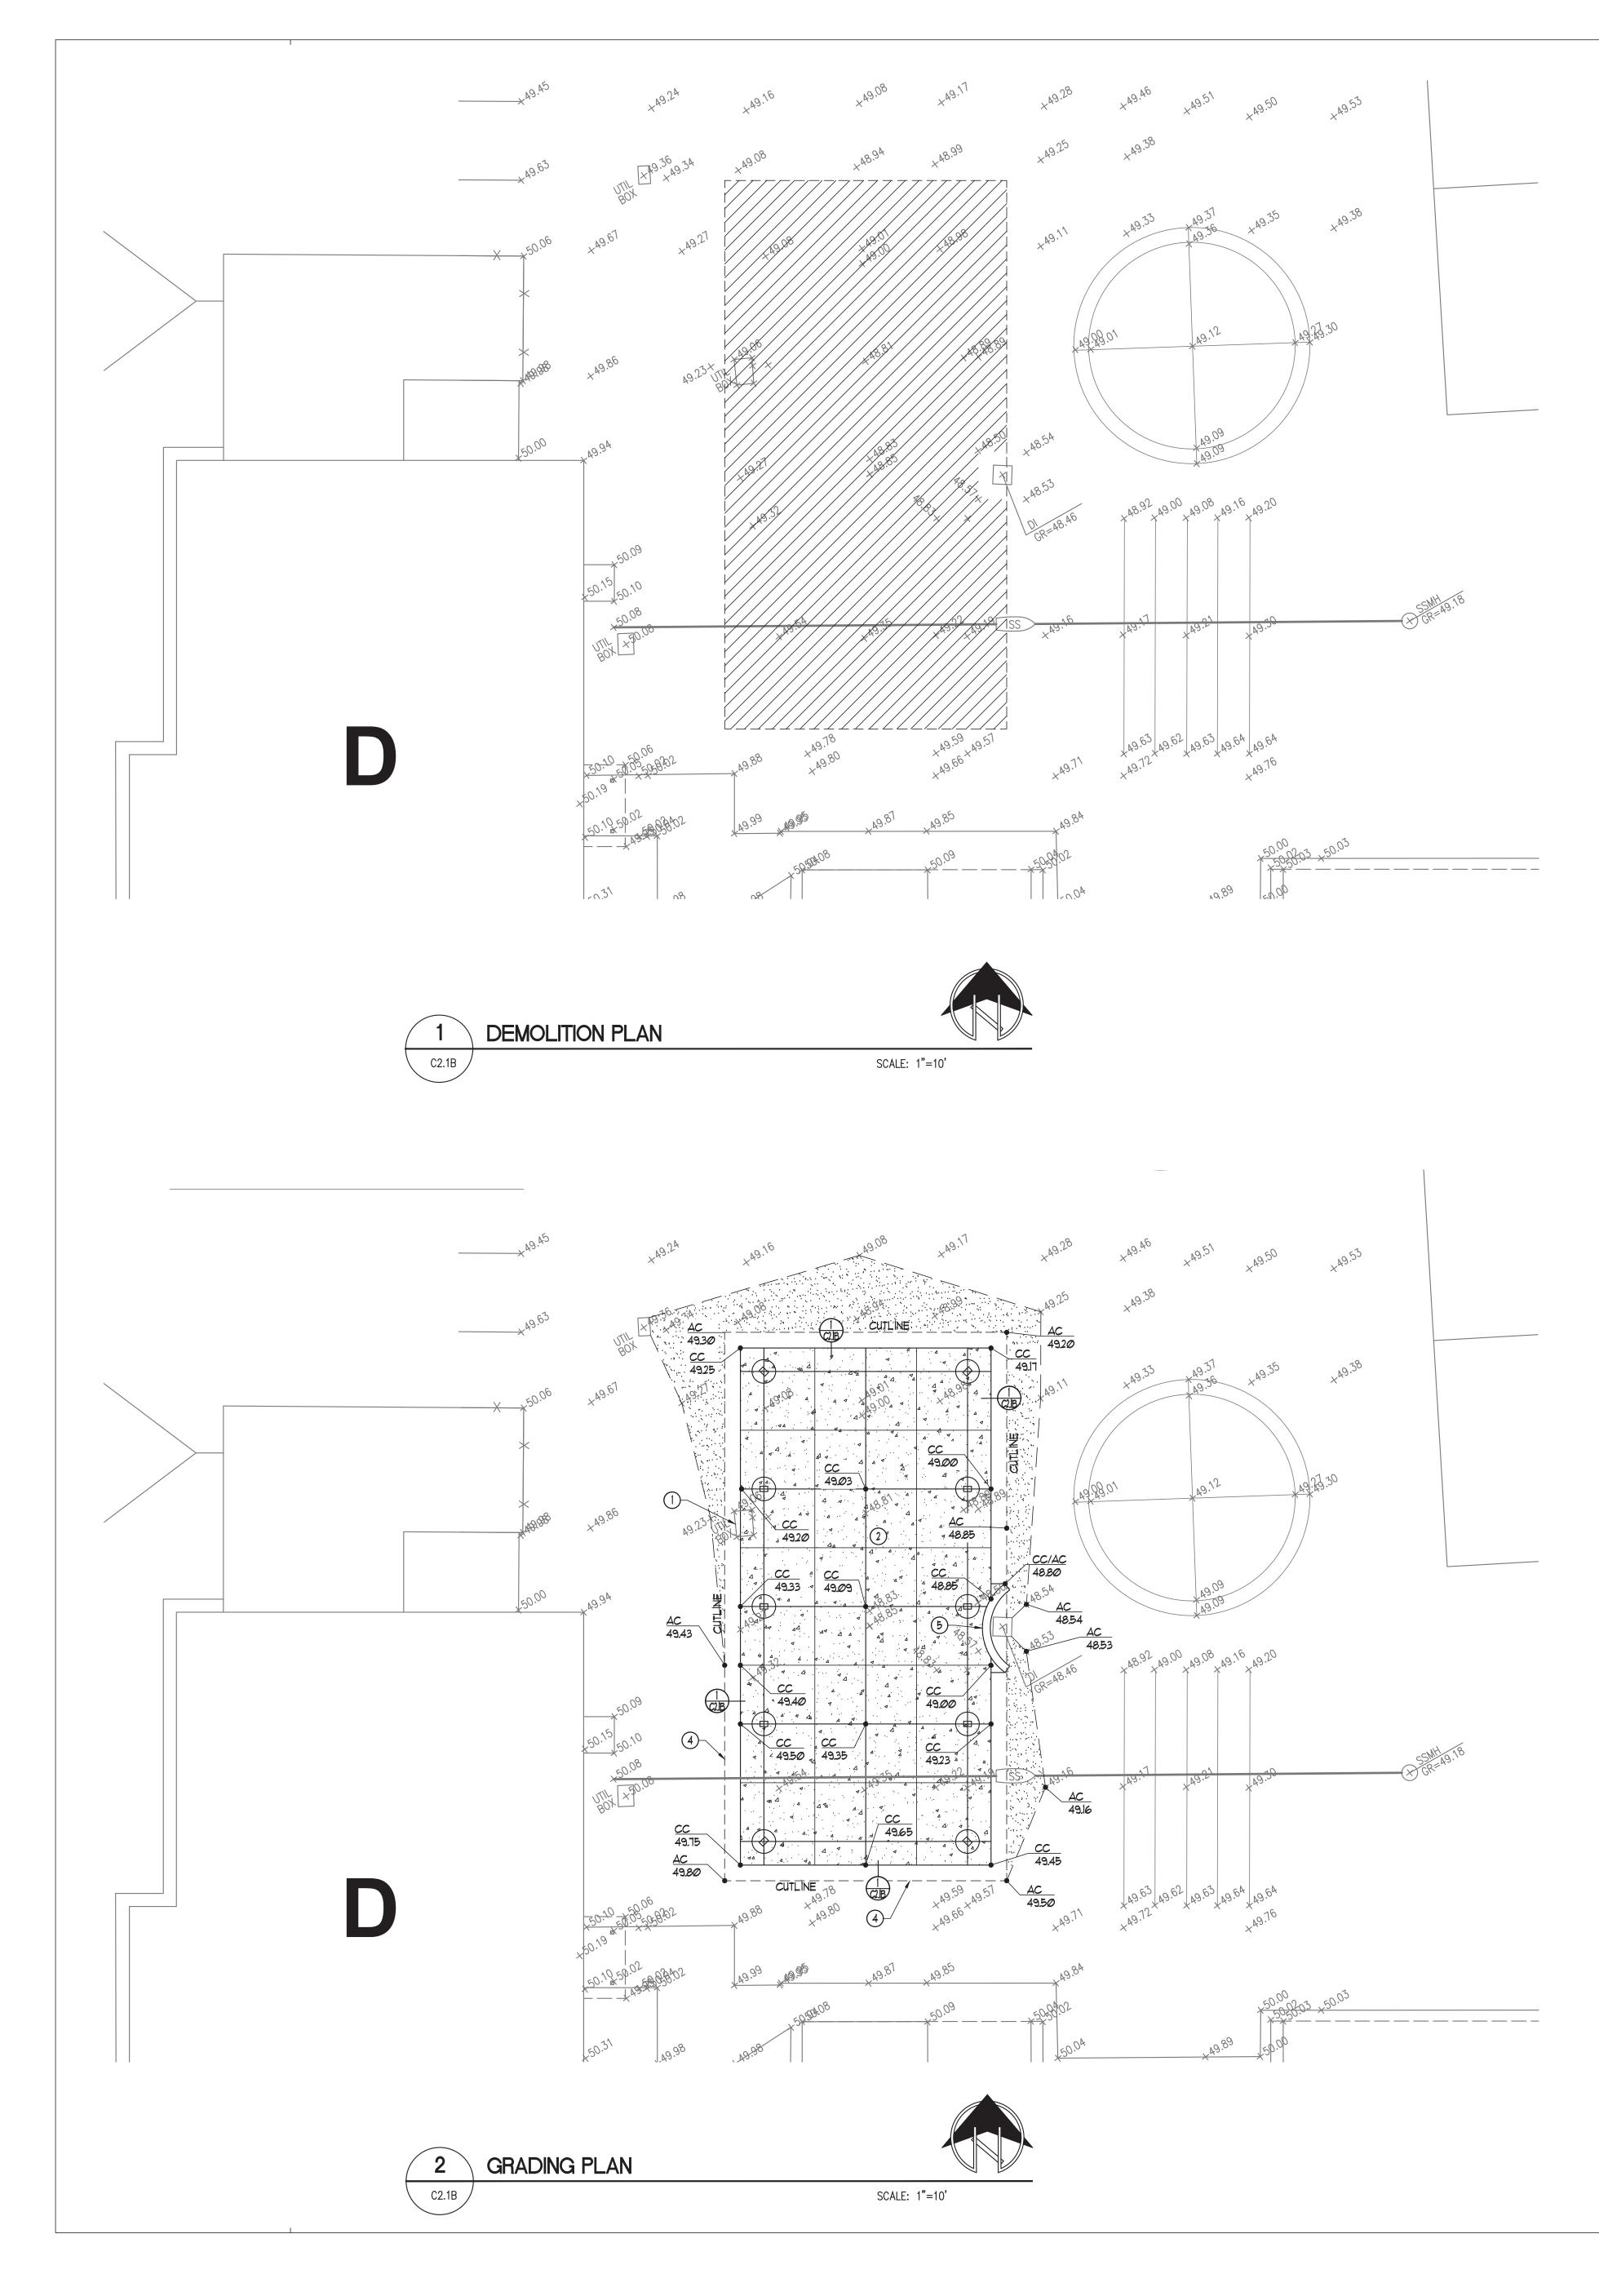

|                                                                                                                                                                                                                                                                                                                                                                                                                                                                                                                                                                                                                                                                                                                                                                                                                                                                                                                                                                                                                                                                                                                                                                                                                                                                                                                                                                                                                                                                                                                                                                                                                                                                                                                                                                                                                                                                                                                                                                                                                                                                                                                                                                                                                                                                                                                                                                                                                                                                                                                                                                                                                                                                                                                                                                                                                                                                                                                                                                             | Abbre                                                                                                                                                                                                                                                                     | eviatio                                                                                                                                                                                                                                               | <b>1</b> S:                                                                                                                                                                                                                                                                                                                                                                                                                                                                                                                                                                                                                                                                                                                                                                                                                                                                                                                                                                                                                                                                                                                                                                                                                                                                                                                                                                                                                                                                                                                                                                                                                                                                                                                                                                                                                                                                                                                                                                                                                                                                                                                                                                                                                                                                                                              |                                                                                                                                                                                                       |                                                                                                                                                                               |                                                                                                                                                                                                                                                                                                                                                                                                                                                                                                                                                                                                                                                                                                                                                                                                                                                                                                                                                                                                                                                                                                                                                                                                                                                                                                                                                                                                                                                                                                                                                                                                                                                                                                                                                                                                                                                                                                                                                                                                                                                                                                                                |                                                                                                                                                                                                                                                                                                                                                                                                                                                                                                                                                                                                                                                                                                                                                                                                                                                                                                                                                                                                                                                                                                                                 |
|-----------------------------------------------------------------------------------------------------------------------------------------------------------------------------------------------------------------------------------------------------------------------------------------------------------------------------------------------------------------------------------------------------------------------------------------------------------------------------------------------------------------------------------------------------------------------------------------------------------------------------------------------------------------------------------------------------------------------------------------------------------------------------------------------------------------------------------------------------------------------------------------------------------------------------------------------------------------------------------------------------------------------------------------------------------------------------------------------------------------------------------------------------------------------------------------------------------------------------------------------------------------------------------------------------------------------------------------------------------------------------------------------------------------------------------------------------------------------------------------------------------------------------------------------------------------------------------------------------------------------------------------------------------------------------------------------------------------------------------------------------------------------------------------------------------------------------------------------------------------------------------------------------------------------------------------------------------------------------------------------------------------------------------------------------------------------------------------------------------------------------------------------------------------------------------------------------------------------------------------------------------------------------------------------------------------------------------------------------------------------------------------------------------------------------------------------------------------------------------------------------------------------------------------------------------------------------------------------------------------------------------------------------------------------------------------------------------------------------------------------------------------------------------------------------------------------------------------------------------------------------------------------------------------------------------------------------------------------------|---------------------------------------------------------------------------------------------------------------------------------------------------------------------------------------------------------------------------------------------------------------------------|-------------------------------------------------------------------------------------------------------------------------------------------------------------------------------------------------------------------------------------------------------|--------------------------------------------------------------------------------------------------------------------------------------------------------------------------------------------------------------------------------------------------------------------------------------------------------------------------------------------------------------------------------------------------------------------------------------------------------------------------------------------------------------------------------------------------------------------------------------------------------------------------------------------------------------------------------------------------------------------------------------------------------------------------------------------------------------------------------------------------------------------------------------------------------------------------------------------------------------------------------------------------------------------------------------------------------------------------------------------------------------------------------------------------------------------------------------------------------------------------------------------------------------------------------------------------------------------------------------------------------------------------------------------------------------------------------------------------------------------------------------------------------------------------------------------------------------------------------------------------------------------------------------------------------------------------------------------------------------------------------------------------------------------------------------------------------------------------------------------------------------------------------------------------------------------------------------------------------------------------------------------------------------------------------------------------------------------------------------------------------------------------------------------------------------------------------------------------------------------------------------------------------------------------------------------------------------------------|-------------------------------------------------------------------------------------------------------------------------------------------------------------------------------------------------------|-------------------------------------------------------------------------------------------------------------------------------------------------------------------------------|--------------------------------------------------------------------------------------------------------------------------------------------------------------------------------------------------------------------------------------------------------------------------------------------------------------------------------------------------------------------------------------------------------------------------------------------------------------------------------------------------------------------------------------------------------------------------------------------------------------------------------------------------------------------------------------------------------------------------------------------------------------------------------------------------------------------------------------------------------------------------------------------------------------------------------------------------------------------------------------------------------------------------------------------------------------------------------------------------------------------------------------------------------------------------------------------------------------------------------------------------------------------------------------------------------------------------------------------------------------------------------------------------------------------------------------------------------------------------------------------------------------------------------------------------------------------------------------------------------------------------------------------------------------------------------------------------------------------------------------------------------------------------------------------------------------------------------------------------------------------------------------------------------------------------------------------------------------------------------------------------------------------------------------------------------------------------------------------------------------------------------|---------------------------------------------------------------------------------------------------------------------------------------------------------------------------------------------------------------------------------------------------------------------------------------------------------------------------------------------------------------------------------------------------------------------------------------------------------------------------------------------------------------------------------------------------------------------------------------------------------------------------------------------------------------------------------------------------------------------------------------------------------------------------------------------------------------------------------------------------------------------------------------------------------------------------------------------------------------------------------------------------------------------------------------------------------------------------------------------------------------------------------|
|                                                                                                                                                                                                                                                                                                                                                                                                                                                                                                                                                                                                                                                                                                                                                                                                                                                                                                                                                                                                                                                                                                                                                                                                                                                                                                                                                                                                                                                                                                                                                                                                                                                                                                                                                                                                                                                                                                                                                                                                                                                                                                                                                                                                                                                                                                                                                                                                                                                                                                                                                                                                                                                                                                                                                                                                                                                                                                                                                                             | <b>&amp;</b><br>∠                                                                                                                                                                                                                                                         | And<br>Angle                                                                                                                                                                                                                                          | F.R.P.                                                                                                                                                                                                                                                                                                                                                                                                                                                                                                                                                                                                                                                                                                                                                                                                                                                                                                                                                                                                                                                                                                                                                                                                                                                                                                                                                                                                                                                                                                                                                                                                                                                                                                                                                                                                                                                                                                                                                                                                                                                                                                                                                                                                                                                                                                                   | Plastic                                                                                                                                                                                               | PT.                                                                                                                                                                           | Paint                                                                                                                                                                                                                                                                                                                                                                                                                                                                                                                                                                                                                                                                                                                                                                                                                                                                                                                                                                                                                                                                                                                                                                                                                                                                                                                                                                                                                                                                                                                                                                                                                                                                                                                                                                                                                                                                                                                                                                                                                                                                                                                          |                                                                                                                                                                                                                                                                                                                                                                                                                                                                                                                                                                                                                                                                                                                                                                                                                                                                                                                                                                                                                                                                                                                                 |
|                                                                                                                                                                                                                                                                                                                                                                                                                                                                                                                                                                                                                                                                                                                                                                                                                                                                                                                                                                                                                                                                                                                                                                                                                                                                                                                                                                                                                                                                                                                                                                                                                                                                                                                                                                                                                                                                                                                                                                                                                                                                                                                                                                                                                                                                                                                                                                                                                                                                                                                                                                                                                                                                                                                                                                                                                                                                                                                                                                             | @ب<br>ب                                                                                                                                                                                                                                                                   | Centerline                                                                                                                                                                                                                                            | FIN.                                                                                                                                                                                                                                                                                                                                                                                                                                                                                                                                                                                                                                                                                                                                                                                                                                                                                                                                                                                                                                                                                                                                                                                                                                                                                                                                                                                                                                                                                                                                                                                                                                                                                                                                                                                                                                                                                                                                                                                                                                                                                                                                                                                                                                                                                                                     | Finish                                                                                                                                                                                                | PTN./PART.                                                                                                                                                                    | Partition                                                                                                                                                                                                                                                                                                                                                                                                                                                                                                                                                                                                                                                                                                                                                                                                                                                                                                                                                                                                                                                                                                                                                                                                                                                                                                                                                                                                                                                                                                                                                                                                                                                                                                                                                                                                                                                                                                                                                                                                                                                                                                                      |                                                                                                                                                                                                                                                                                                                                                                                                                                                                                                                                                                                                                                                                                                                                                                                                                                                                                                                                                                                                                                                                                                                                 |
|                                                                                                                                                                                                                                                                                                                                                                                                                                                                                                                                                                                                                                                                                                                                                                                                                                                                                                                                                                                                                                                                                                                                                                                                                                                                                                                                                                                                                                                                                                                                                                                                                                                                                                                                                                                                                                                                                                                                                                                                                                                                                                                                                                                                                                                                                                                                                                                                                                                                                                                                                                                                                                                                                                                                                                                                                                                                                                                                                                             |                                                                                                                                                                                                                                                                           | Perpendicular                                                                                                                                                                                                                                         | F.A.                                                                                                                                                                                                                                                                                                                                                                                                                                                                                                                                                                                                                                                                                                                                                                                                                                                                                                                                                                                                                                                                                                                                                                                                                                                                                                                                                                                                                                                                                                                                                                                                                                                                                                                                                                                                                                                                                                                                                                                                                                                                                                                                                                                                                                                                                                                     | Fire Alarm                                                                                                                                                                                            | P.LAM.                                                                                                                                                                        | Plastic Laminate                                                                                                                                                                                                                                                                                                                                                                                                                                                                                                                                                                                                                                                                                                                                                                                                                                                                                                                                                                                                                                                                                                                                                                                                                                                                                                                                                                                                                                                                                                                                                                                                                                                                                                                                                                                                                                                                                                                                                                                                                                                                                                               |                                                                                                                                                                                                                                                                                                                                                                                                                                                                                                                                                                                                                                                                                                                                                                                                                                                                                                                                                                                                                                                                                                                                 |
| Image: And the second of th                                                                                                                                                                                                                                                                                                                                                                                                                                                                                                                                                                                                                                                                                                                                                                                                                                                                             | A.F.F.<br>ACOUS.                                                                                                                                                                                                                                                          |                                                                                                                                                                                                                                                       | r F.E.C.<br>FLASH.                                                                                                                                                                                                                                                                                                                                                                                                                                                                                                                                                                                                                                                                                                                                                                                                                                                                                                                                                                                                                                                                                                                                                                                                                                                                                                                                                                                                                                                                                                                                                                                                                                                                                                                                                                                                                                                                                                                                                                                                                                                                                                                                                                                                                                                                                                       | Fire Extinguisher Cabinet<br>Flashing                                                                                                                                                                 | P.V.<br>PLYWD.                                                                                                                                                                | Plumbing Vent<br>Plywood                                                                                                                                                                                                                                                                                                                                                                                                                                                                                                                                                                                                                                                                                                                                                                                                                                                                                                                                                                                                                                                                                                                                                                                                                                                                                                                                                                                                                                                                                                                                                                                                                                                                                                                                                                                                                                                                                                                                                                                                                                                                                                       |                                                                                                                                                                                                                                                                                                                                                                                                                                                                                                                                                                                                                                                                                                                                                                                                                                                                                                                                                                                                                                                                                                                                 |
| 1.1.1.1     Note: Provide the second s                                                                                                                                                                                                                                                                                                                                                                                                                                                                                                                                                                                                                                                                                                                                                                                                                                                                         | AGGR.                                                                                                                                                                                                                                                                     | Aggregate                                                                                                                                                                                                                                             | F.H.M.S.                                                                                                                                                                                                                                                                                                                                                                                                                                                                                                                                                                                                                                                                                                                                                                                                                                                                                                                                                                                                                                                                                                                                                                                                                                                                                                                                                                                                                                                                                                                                                                                                                                                                                                                                                                                                                                                                                                                                                                                                                                                                                                                                                                                                                                                                                                                 | Flat Head Machine Screw                                                                                                                                                                               | / PRE-FAB.                                                                                                                                                                    | Prefabricated                                                                                                                                                                                                                                                                                                                                                                                                                                                                                                                                                                                                                                                                                                                                                                                                                                                                                                                                                                                                                                                                                                                                                                                                                                                                                                                                                                                                                                                                                                                                                                                                                                                                                                                                                                                                                                                                                                                                                                                                                                                                                                                  |                                                                                                                                                                                                                                                                                                                                                                                                                                                                                                                                                                                                                                                                                                                                                                                                                                                                                                                                                                                                                                                                                                                                 |
|                                                                                                                                                                                                                                                                                                                                                                                                                                                                                                                                                                                                                                                                                                                                                                                                                                                                                                                                                                                                                                                                                                                                                                                                                                                                                                                                                                                                                                                                                                                                                                                                                                                                                                                                                                                                                                                                                                                                                                                                                                                                                                                                                                                                                                                                                                                                                                                                                                                                                                                                                                                                                                                                                                                                                                                                                                                                                                                                                                             | ALUM./AL.<br>AD                                                                                                                                                                                                                                                           | Aluminum<br>Area Drain                                                                                                                                                                                                                                | F.D.                                                                                                                                                                                                                                                                                                                                                                                                                                                                                                                                                                                                                                                                                                                                                                                                                                                                                                                                                                                                                                                                                                                                                                                                                                                                                                                                                                                                                                                                                                                                                                                                                                                                                                                                                                                                                                                                                                                                                                                                                                                                                                                                                                                                                                                                                                                     | Floor Drain                                                                                                                                                                                           | P.T./P.T.D.F                                                                                                                                                                  |                                                                                                                                                                                                                                                                                                                                                                                                                                                                                                                                                                                                                                                                                                                                                                                                                                                                                                                                                                                                                                                                                                                                                                                                                                                                                                                                                                                                                                                                                                                                                                                                                                                                                                                                                                                                                                                                                                                                                                                                                                                                                                                                |                                                                                                                                                                                                                                                                                                                                                                                                                                                                                                                                                                                                                                                                                                                                                                                                                                                                                                                                                                                                                                                                                                                                 |
| Bit All and Al                                                                                                                                                                                                                                                                                                                                                                                                                                                                                                                                                                                                                                                                                                                                                                                                                                                                              | A.V.                                                                                                                                                                                                                                                                      | Audio Visual                                                                                                                                                                                                                                          | FTG.<br>FND.                                                                                                                                                                                                                                                                                                                                                                                                                                                                                                                                                                                                                                                                                                                                                                                                                                                                                                                                                                                                                                                                                                                                                                                                                                                                                                                                                                                                                                                                                                                                                                                                                                                                                                                                                                                                                                                                                                                                                                                                                                                                                                                                                                                                                                                                                                             | Footing<br>Foundation                                                                                                                                                                                 | R.W.L.                                                                                                                                                                        | Rain Water Leader                                                                                                                                                                                                                                                                                                                                                                                                                                                                                                                                                                                                                                                                                                                                                                                                                                                                                                                                                                                                                                                                                                                                                                                                                                                                                                                                                                                                                                                                                                                                                                                                                                                                                                                                                                                                                                                                                                                                                                                                                                                                                                              |                                                                                                                                                                                                                                                                                                                                                                                                                                                                                                                                                                                                                                                                                                                                                                                                                                                                                                                                                                                                                                                                                                                                 |
| Image: State in the state                                                                                                                                                                                                                                                                                                                                                                                                                                                                                                                                                                                                                                                                                                                                                                                                                                                                              |                                                                                                                                                                                                                                                                           |                                                                                                                                                                                                                                                       |                                                                                                                                                                                                                                                                                                                                                                                                                                                                                                                                                                                                                                                                                                                                                                                                                                                                                                                                                                                                                                                                                                                                                                                                                                                                                                                                                                                                                                                                                                                                                                                                                                                                                                                                                                                                                                                                                                                                                                                                                                                                                                                                                                                                                                                                                                                          | -                                                                                                                                                                                                     | REF.                                                                                                                                                                          | Refrigerator                                                                                                                                                                                                                                                                                                                                                                                                                                                                                                                                                                                                                                                                                                                                                                                                                                                                                                                                                                                                                                                                                                                                                                                                                                                                                                                                                                                                                                                                                                                                                                                                                                                                                                                                                                                                                                                                                                                                                                                                                                                                                                                   |                                                                                                                                                                                                                                                                                                                                                                                                                                                                                                                                                                                                                                                                                                                                                                                                                                                                                                                                                                                                                                                                                                                                 |
| 1.2.10       1.1.10       1.1.10       1.1.10       1.1.10       1.1.10       1.1.10       1.1.10       1.1.10       1.1.10       1.1.10       1.1.10       1.1.10       1.1.10       1.1.10       1.1.10       1.1.10       1.1.10       1.1.10       1.1.10       1.1.10       1.1.10       1.1.10       1.1.10       1.1.10       1.1.10       1.1.10       1.1.10       1.1.10       1.1.10       1.1.10       1.1.10       1.1.10       1.1.10       1.1.10       1.1.10       1.1.10       1.1.10       1.1.10       1.1.10       1.1.10       1.1.10       1.1.10       1.1.10       1.1.10       1.1.10       1.1.10       1.1.10       1.1.10       1.1.10       1.1.10       1.1.10       1.1.10       1.1.10       1.1.10       1.1.10       1.1.10       1.1.10       1.1.10       1.1.10       1.1.10       1.1.10       1.1.10       1.1.10       1.1.10       1.1.10       1.1.10       1.1.10       1.1.10       1.1.10       1.1.10       1.1.10       1.1.10       1.1.10       1.1.10       1.1.10       1.1.10       1.1.10       1.1.10       1.1.10       1.1.10       1.1.10       1.1.10       1.1.10       1.1.10       1.1.10       1.1.10       1.1.10       1.1.10       1.1.10       1.1.10       1.1.10                                                                                                                                                                                                                                                                                                                                                                                                                                                                                                                                                                                                                                                                                                                                                                                                                                                                                                                                                                                                                                                                                                                                                                                                                                                                                                                                                                                                                                                                                                                                                                                                                                                                                                                                       | BLKG.<br>BD                                                                                                                                                                                                                                                               | Blocking<br>Board                                                                                                                                                                                                                                     | G.I.<br>G.S.M.                                                                                                                                                                                                                                                                                                                                                                                                                                                                                                                                                                                                                                                                                                                                                                                                                                                                                                                                                                                                                                                                                                                                                                                                                                                                                                                                                                                                                                                                                                                                                                                                                                                                                                                                                                                                                                                                                                                                                                                                                                                                                                                                                                                                                                                                                                           | Galvanized Sheet Metal                                                                                                                                                                                | REQ'D<br>RET.                                                                                                                                                                 | Required<br>Return                                                                                                                                                                                                                                                                                                                                                                                                                                                                                                                                                                                                                                                                                                                                                                                                                                                                                                                                                                                                                                                                                                                                                                                                                                                                                                                                                                                                                                                                                                                                                                                                                                                                                                                                                                                                                                                                                                                                                                                                                                                                                                             |                                                                                                                                                                                                                                                                                                                                                                                                                                                                                                                                                                                                                                                                                                                                                                                                                                                                                                                                                                                                                                                                                                                                 |
| Construction       State                                                                                                                                                                                                                                                                                                                                                                                                                                                                                                                                                                                                                                                                                                                                                                                                                                                                                        |                                                                                                                                                                                                                                                                           |                                                                                                                                                                                                                                                       | GA.<br>GLU.LAM./G.L.B                                                                                                                                                                                                                                                                                                                                                                                                                                                                                                                                                                                                                                                                                                                                                                                                                                                                                                                                                                                                                                                                                                                                                                                                                                                                                                                                                                                                                                                                                                                                                                                                                                                                                                                                                                                                                                                                                                                                                                                                                                                                                                                                                                                                                                                                                                    | Gauge<br>3. Glue Laminated (Beam)                                                                                                                                                                     | RM.<br>R.O.                                                                                                                                                                   | Room<br>Rough Opening                                                                                                                                                                                                                                                                                                                                                                                                                                                                                                                                                                                                                                                                                                                                                                                                                                                                                                                                                                                                                                                                                                                                                                                                                                                                                                                                                                                                                                                                                                                                                                                                                                                                                                                                                                                                                                                                                                                                                                                                                                                                                                          |                                                                                                                                                                                                                                                                                                                                                                                                                                                                                                                                                                                                                                                                                                                                                                                                                                                                                                                                                                                                                                                                                                                                 |
| Signed<br>Barterier     Canadian     Other<br>Barterier     Signed<br>Barterier     Canadian     Canadian       Signed<br>Barterier       Signed<br>Barterier     Signed<br>Barterier     Signed<br>Barterier     Signed<br>Barterier     Signed<br>Barterier     Signed<br>Barterier     Signed<br>Barterier     Signed<br>Barterier     Signed<br>Barterier     Signed<br>Barterier     Signed<br>Barterier     Signed<br>Barterier     Signed<br>Barterier     Signed<br>Barterier     Signed<br>Barterier     Signed<br>Barterier     Signed<br>Barterier     Signed<br>Barterier     Signed<br>Barterier     Signed<br>Barterier     Signed<br>Barterier     Signed<br>Barterier     Signed<br>Barterier     Signed<br>Barterier     Signed<br>Barterier     Signed<br>Barterier     Signed<br>Barterier     Signed<br>Barterier     Signed<br>Barterier     Signed<br>Barterier     Signed<br>Barterier     Signed<br>Barterier     Signed<br>Barterier     Signed<br>Barterier     Signed<br>Barterier     Signed<br>Barterier     Signed<br>Barterier     Signed<br>Barterier     Signed<br>Barterier     Signed<br>Barterier     Signed<br>Barterier     Signed<br>Barterier     Signed<br>Barterier     Signed<br>Barterier     Signed<br>Barterier     Signed<br>Barterier     Signed<br>Barterier     Signed<br>Barterier     Signed<br>Barterier     Signed<br>Barterier     Signed<br>Barter                                                                                                                                                                                                                                                                                                                                                                                                                                                                                                                                                                                                                                                                                                                                                                                                                                                                                                                                                                                                                                                                                                                                                                                                                                                                                                                  | CATV                                                                                                                                                                                                                                                                      | Cable T.V.                                                                                                                                                                                                                                            | G.B.<br>GR.                                                                                                                                                                                                                                                                                                                                                                                                                                                                                                                                                                                                                                                                                                                                                                                                                                                                                                                                                                                                                                                                                                                                                                                                                                                                                                                                                                                                                                                                                                                                                                                                                                                                                                                                                                                                                                                                                                                                                                                                                                                                                                                                                                                                                                                                                                              | Grab Bar<br>Grade                                                                                                                                                                                     | R.H.W.S.                                                                                                                                                                      |                                                                                                                                                                                                                                                                                                                                                                                                                                                                                                                                                                                                                                                                                                                                                                                                                                                                                                                                                                                                                                                                                                                                                                                                                                                                                                                                                                                                                                                                                                                                                                                                                                                                                                                                                                                                                                                                                                                                                                                                                                                                                                                                |                                                                                                                                                                                                                                                                                                                                                                                                                                                                                                                                                                                                                                                                                                                                                                                                                                                                                                                                                                                                                                                                                                                                 |
| Signation by Market                                                                                                                                                                                                                                                                                                                                                                                                                                                                                                                                                                                                                                                                                                                                                                                                                                                                              | C.B.                                                                                                                                                                                                                                                                      | Catch Basin                                                                                                                                                                                                                                           | GYP.BD.                                                                                                                                                                                                                                                                                                                                                                                                                                                                                                                                                                                                                                                                                                                                                                                                                                                                                                                                                                                                                                                                                                                                                                                                                                                                                                                                                                                                                                                                                                                                                                                                                                                                                                                                                                                                                                                                                                                                                                                                                                                                                                                                                                                                                                                                                                                  | Gypsum Wallboard                                                                                                                                                                                      | S.SK.                                                                                                                                                                         | Service Sink                                                                                                                                                                                                                                                                                                                                                                                                                                                                                                                                                                                                                                                                                                                                                                                                                                                                                                                                                                                                                                                                                                                                                                                                                                                                                                                                                                                                                                                                                                                                                                                                                                                                                                                                                                                                                                                                                                                                                                                                                                                                                                                   |                                                                                                                                                                                                                                                                                                                                                                                                                                                                                                                                                                                                                                                                                                                                                                                                                                                                                                                                                                                                                                                                                                                                 |
| Image: Instant Product Prod Product Product Product Product Product Product Pr                                                                                                                                                                                                                                                                                                                                                                                                                                                                                                                                                                                                                                                                                                                                                                                                                                                                              | CNTR./CTR.                                                                                                                                                                                                                                                                | Center                                                                                                                                                                                                                                                | HDWD.                                                                                                                                                                                                                                                                                                                                                                                                                                                                                                                                                                                                                                                                                                                                                                                                                                                                                                                                                                                                                                                                                                                                                                                                                                                                                                                                                                                                                                                                                                                                                                                                                                                                                                                                                                                                                                                                                                                                                                                                                                                                                                                                                                                                                                                                                                                    | Hardwood                                                                                                                                                                                              | S.M.                                                                                                                                                                          | Sheet Metal                                                                                                                                                                                                                                                                                                                                                                                                                                                                                                                                                                                                                                                                                                                                                                                                                                                                                                                                                                                                                                                                                                                                                                                                                                                                                                                                                                                                                                                                                                                                                                                                                                                                                                                                                                                                                                                                                                                                                                                                                                                                                                                    |                                                                                                                                                                                                                                                                                                                                                                                                                                                                                                                                                                                                                                                                                                                                                                                                                                                                                                                                                                                                                                                                                                                                 |
| Arrow Market                                                                                                                                                                                                                                                                                                                                                                                                                                                                                                                                                                                                                                                                                                                                                                                                                                                                              | C.L.<br>CB                                                                                                                                                                                                                                                                | Chain Link<br>Chalkboard                                                                                                                                                                                                                              | HVAC                                                                                                                                                                                                                                                                                                                                                                                                                                                                                                                                                                                                                                                                                                                                                                                                                                                                                                                                                                                                                                                                                                                                                                                                                                                                                                                                                                                                                                                                                                                                                                                                                                                                                                                                                                                                                                                                                                                                                                                                                                                                                                                                                                                                                                                                                                                     | Heating/Ventilating<br>Air Conditioning                                                                                                                                                               | S.V.<br>SHR./SHWR.                                                                                                                                                            | Sheet Vinyl<br>Shower                                                                                                                                                                                                                                                                                                                                                                                                                                                                                                                                                                                                                                                                                                                                                                                                                                                                                                                                                                                                                                                                                                                                                                                                                                                                                                                                                                                                                                                                                                                                                                                                                                                                                                                                                                                                                                                                                                                                                                                                                                                                                                          |                                                                                                                                                                                                                                                                                                                                                                                                                                                                                                                                                                                                                                                                                                                                                                                                                                                                                                                                                                                                                                                                                                                                 |
| Since intervent       Since intervent <td< th=""><th>CLR.</th><th>Clear</th><th>H.M.</th><th>Hollow Metal</th><th>S.C.</th><th>Solid Core</th><th>Architect:</th></td<>                                                                                                                                                                                                                                                                                                                                                                                                                                                                                                                                                                                                                                                                                                                                                                                                                                                                                                                                                                                                                                                                                                                                                                                                                                                                                                                                                           | CLR.                                                                                                                                                                                                                                                                      | Clear                                                                                                                                                                                                                                                 | H.M.                                                                                                                                                                                                                                                                                                                                                                                                                                                                                                                                                                                                                                                                                                                                                                                                                                                                                                                                                                                                                                                                                                                                                                                                                                                                                                                                                                                                                                                                                                                                                                                                                                                                                                                                                                                                                                                                                                                                                                                                                                                                                                                                                                                                                                                                                                                     | Hollow Metal                                                                                                                                                                                          | S.C.                                                                                                                                                                          | Solid Core                                                                                                                                                                                                                                                                                                                                                                                                                                                                                                                                                                                                                                                                                                                                                                                                                                                                                                                                                                                                                                                                                                                                                                                                                                                                                                                                                                                                                                                                                                                                                                                                                                                                                                                                                                                                                                                                                                                                                                                                                                                                                                                     | Architect:                                                                                                                                                                                                                                                                                                                                                                                                                                                                                                                                                                                                                                                                                                                                                                                                                                                                                                                                                                                                                                                                                                                      |
| Bit Market M                                                                                                                                                                                                                                                                                                                                                                                                                                                                                                                                                                                                                                                                                                                                                                                                                                                                              | COL.<br>CONC.                                                                                                                                                                                                                                                             | Column<br>Concrete                                                                                                                                                                                                                                    | HR.                                                                                                                                                                                                                                                                                                                                                                                                                                                                                                                                                                                                                                                                                                                                                                                                                                                                                                                                                                                                                                                                                                                                                                                                                                                                                                                                                                                                                                                                                                                                                                                                                                                                                                                                                                                                                                                                                                                                                                                                                                                                                                                                                                                                                                                                                                                      |                                                                                                                                                                                                       | SQ.                                                                                                                                                                           | Square                                                                                                                                                                                                                                                                                                                                                                                                                                                                                                                                                                                                                                                                                                                                                                                                                                                                                                                                                                                                                                                                                                                                                                                                                                                                                                                                                                                                                                                                                                                                                                                                                                                                                                                                                                                                                                                                                                                                                                                                                                                                                                                         |                                                                                                                                                                                                                                                                                                                                                                                                                                                                                                                                                                                                                                                                                                                                                                                                                                                                                                                                                                                                                                                                                                                                 |
| Single Ministry                                                                                                                                                                                                                                                                                                                                                                                                                                                                                                                                                                                                                                                                                                                                                                                                                                                                      | CONN.<br>CONST.                                                                                                                                                                                                                                                           | Connection<br>Construction                                                                                                                                                                                                                            | IN.<br>INFO.                                                                                                                                                                                                                                                                                                                                                                                                                                                                                                                                                                                                                                                                                                                                                                                                                                                                                                                                                                                                                                                                                                                                                                                                                                                                                                                                                                                                                                                                                                                                                                                                                                                                                                                                                                                                                                                                                                                                                                                                                                                                                                                                                                                                                                                                                                             | Information                                                                                                                                                                                           | STD./STND.<br>STL.                                                                                                                                                            | Standard<br>Steel                                                                                                                                                                                                                                                                                                                                                                                                                                                                                                                                                                                                                                                                                                                                                                                                                                                                                                                                                                                                                                                                                                                                                                                                                                                                                                                                                                                                                                                                                                                                                                                                                                                                                                                                                                                                                                                                                                                                                                                                                                                                                                              |                                                                                                                                                                                                                                                                                                                                                                                                                                                                                                                                                                                                                                                                                                                                                                                                                                                                                                                                                                                                                                                                                                                                 |
| Billion<br>Control     Market<br>Market<br>Structure     Market<br>Market<br>Market<br>Market<br>Market<br>Market<br>Market<br>Market<br>Market<br>Market<br>Market<br>Market<br>Market<br>Market<br>Market<br>Market<br>Market<br>Market<br>Market<br>Market<br>Market<br>Market<br>Market<br>Market<br>Market<br>Market<br>Market<br>Market<br>Market<br>Market<br>Market<br>Market<br>Market<br>Market<br>Market<br>Market<br>Market<br>Market<br>Market<br>Market<br>Market<br>Market<br>Market<br>Market<br>Market<br>Market<br>Market<br>Market<br>Market<br>Market<br>Market<br>Market<br>Market<br>Market<br>Market<br>Market<br>Market<br>Market<br>Market<br>Market<br>Market<br>Market<br>Market<br>Market<br>Market<br>Market<br>Market<br>Market<br>Market<br>Market<br>Market<br>Market<br>Market<br>Market<br>Market<br>Market<br>Market<br>Market<br>Market<br>Market<br>Market<br>Market<br>Market<br>Market<br>Market<br>Market<br>Market<br>Market<br>Market<br>Market<br>Market<br>Market<br>Market<br>Market<br>Market<br>Market<br>Market<br>Market<br>Market<br>Market<br>Market<br>Market<br>Market<br>Market<br>Market<br>Market<br>Market<br>Market<br>Market<br>Market<br>Market<br>Market<br>Market<br>Market<br>Market<br>Market<br>Market<br>Market<br>Market<br>Market<br>Market<br>Market<br>Market<br>Market<br>Market<br>Market<br>Market<br>Market<br>Market<br>Market<br>Market<br>Market<br>Market<br>Market<br>Market<br>Market<br>Market<br>Market<br>Market<br>Market<br>Market<br>Market<br>Market<br>Market<br>Market<br>Market<br>Market<br>Market<br>Market<br>Market<br>Market<br>Market<br>Market<br>Market<br>Market<br>Market<br>Market<br>Market<br>Market<br>Market<br>Market<br>Market<br>Market<br>Market<br>Market<br>Market<br>Market<br>Market<br>Market<br>Market<br>Market<br>Market<br>Market<br>Market<br>Market<br>Market<br>Market<br>Market<br>Market<br>Market<br>Market<br>Market<br>Market<br>Market<br>Market<br>Market<br>Market<br>Market<br>Market<br>Market<br>Market<br>Market<br>Market<br>Market<br>Market<br>Market<br>Market<br>Market<br>Market<br>Market<br>Market<br>Market<br>Market<br>Market<br>Market<br>Market<br>Market<br>Market<br>Market<br>Market<br>Market<br>Market<br>Market<br>Market<br>Market<br>Market<br>Market<br>Market<br>Market<br>Market<br>Market<br>Market<br>Market<br>Market<br>Market<br>Market<br>Market<br>Market<br>Market<br>Market<br>Market<br>Market<br>Market<br>Market<br>Market<br>Market<br>Market<br>Market<br>Market<br>Market<br>Market<br>Market<br>Market<br>Market<br>Market<br>Market<br>Market<br>Market<br>Market<br>Market<br>Market<br>Market<br>Market<br>Market<br>Market<br>Market<br>Market<br>Market<br>Market<br>Market<br>Market<br>Market<br>Market<br>Market<br>Market<br>Market<br>Market<br>Market<br>Market<br>Market<br>Market<br>Market<br>Market<br>Market<br>Market<br>Market<br>Market<br>Market<br>Market<br>Market<br>Ma |                                                                                                                                                                                                                                                                           | Control Joint                                                                                                                                                                                                                                         | INSUL.                                                                                                                                                                                                                                                                                                                                                                                                                                                                                                                                                                                                                                                                                                                                                                                                                                                                                                                                                                                                                                                                                                                                                                                                                                                                                                                                                                                                                                                                                                                                                                                                                                                                                                                                                                                                                                                                                                                                                                                                                                                                                                                                                                                                                                                                                                                   | Insulation                                                                                                                                                                                            | S.D.                                                                                                                                                                          | Storm Drain                                                                                                                                                                                                                                                                                                                                                                                                                                                                                                                                                                                                                                                                                                                                                                                                                                                                                                                                                                                                                                                                                                                                                                                                                                                                                                                                                                                                                                                                                                                                                                                                                                                                                                                                                                                                                                                                                                                                                                                                                                                                                                                    | 2101 Capitol Av                                                                                                                                                                                                                                                                                                                                                                                                                                                                                                                                                                                                                                                                                                                                                                                                                                                                                                                                                                                                                                                                                                                 |
| Character         <                                                                                                                                                                                                                                                                                                                                                                                                                                                                                                                                                                                                                                                                                                                                                                                                                                                                                                                                                                                                                                                                                                                                                                                                                                                                                                                                                                                                                                                                                                                                                                     | CONTR.<br>CORR.                                                                                                                                                                                                                                                           | Contractor<br>Corridor                                                                                                                                                                                                                                | INV.                                                                                                                                                                                                                                                                                                                                                                                                                                                                                                                                                                                                                                                                                                                                                                                                                                                                                                                                                                                                                                                                                                                                                                                                                                                                                                                                                                                                                                                                                                                                                                                                                                                                                                                                                                                                                                                                                                                                                                                                                                                                                                                                                                                                                                                                                                                     |                                                                                                                                                                                                       | S.F.<br>STRUCT.                                                                                                                                                               | Square Feet<br>Structural                                                                                                                                                                                                                                                                                                                                                                                                                                                                                                                                                                                                                                                                                                                                                                                                                                                                                                                                                                                                                                                                                                                                                                                                                                                                                                                                                                                                                                                                                                                                                                                                                                                                                                                                                                                                                                                                                                                                                                                                                                                                                                      |                                                                                                                                                                                                                                                                                                                                                                                                                                                                                                                                                                                                                                                                                                                                                                                                                                                                                                                                                                                                                                                                                                                                 |
| Bit 1.1.1.       Display of the second                                                                                                                                                                                                                                                                                                                                                                                                                                                                                                                                                                                                                                                                                                                                                                                                                                                                                       | C.Y.                                                                                                                                                                                                                                                                      | Cubic Yard                                                                                                                                                                                                                                            | JT.                                                                                                                                                                                                                                                                                                                                                                                                                                                                                                                                                                                                                                                                                                                                                                                                                                                                                                                                                                                                                                                                                                                                                                                                                                                                                                                                                                                                                                                                                                                                                                                                                                                                                                                                                                                                                                                                                                                                                                                                                                                                                                                                                                                                                                                                                                                      | Joint                                                                                                                                                                                                 | SYM.                                                                                                                                                                          | Symbol                                                                                                                                                                                                                                                                                                                                                                                                                                                                                                                                                                                                                                                                                                                                                                                                                                                                                                                                                                                                                                                                                                                                                                                                                                                                                                                                                                                                                                                                                                                                                                                                                                                                                                                                                                                                                                                                                                                                                                                                                                                                                                                         | 916.368.7990                                                                                                                                                                                                                                                                                                                                                                                                                                                                                                                                                                                                                                                                                                                                                                                                                                                                                                                                                                                                                                                                                                                    |
| Bit Market     Bit Market     Contact: Jennifer Hulano       Contact: Jennifer Hulano     Contact: Jennifer Hulano       State Hulano     Contact: Jennifer Hulano                                                                                                                                                                                                                                                                                                                                                                                                                                                                                                                                                                                                                                                                                                                                                                                                                                                                                                                                                                                                                                                                                                                                                                                                                                                                                                                                                                                                                                                                                                                                                                                                                                                          |                                                                                                                                                                                                                                                                           |                                                                                                                                                                                                                                                       |                                                                                                                                                                                                                                                                                                                                                                                                                                                                                                                                                                                                                                                                                                                                                                                                                                                                                                                                                                                                                                                                                                                                                                                                                                                                                                                                                                                                                                                                                                                                                                                                                                                                                                                                                                                                                                                                                                                                                                                                                                                                                                                                                                                                                                                                                                                          |                                                                                                                                                                                                       | TEL./TELE.                                                                                                                                                                    | Telephone                                                                                                                                                                                                                                                                                                                                                                                                                                                                                                                                                                                                                                                                                                                                                                                                                                                                                                                                                                                                                                                                                                                                                                                                                                                                                                                                                                                                                                                                                                                                                                                                                                                                                                                                                                                                                                                                                                                                                                                                                                                                                                                      |                                                                                                                                                                                                                                                                                                                                                                                                                                                                                                                                                                                                                                                                                                                                                                                                                                                                                                                                                                                                                                                                                                                                 |
| Bit of the second                                                                                                                                                                                                                                                                                                                                                                                                                                                                                                                                                                                                                                                                                                                                                                                                                                                                  | DIAG.<br>DIA./ Ø                                                                                                                                                                                                                                                          | Diagonal<br>Diameter                                                                                                                                                                                                                                  | LAM.                                                                                                                                                                                                                                                                                                                                                                                                                                                                                                                                                                                                                                                                                                                                                                                                                                                                                                                                                                                                                                                                                                                                                                                                                                                                                                                                                                                                                                                                                                                                                                                                                                                                                                                                                                                                                                                                                                                                                                                                                                                                                                                                                                                                                                                                                                                     | Laminate                                                                                                                                                                                              | T.CLR.<br>T.L.T.                                                                                                                                                              | Tempered Clear<br>Tempered Low Transmission                                                                                                                                                                                                                                                                                                                                                                                                                                                                                                                                                                                                                                                                                                                                                                                                                                                                                                                                                                                                                                                                                                                                                                                                                                                                                                                                                                                                                                                                                                                                                                                                                                                                                                                                                                                                                                                                                                                                                                                                                                                                                    |                                                                                                                                                                                                                                                                                                                                                                                                                                                                                                                                                                                                                                                                                                                                                                                                                                                                                                                                                                                                                                                                                                                                 |
| Construction       And<br>And<br>And<br>And<br>And<br>And<br>And<br>And<br>And<br>And                                                                                                                                                                                                                                                                                                                                                                                                                                                                                                                                                                                                                                                                                                                                                                                                                                                                                                                                                                                                                                                                                                                                                                                                                                                                                                                                                                                                                                                                                                                                                                                                                                                                                                                                                                                                                                                                                                                                                                                                                                                                                                                                                                                                                                                                                                                                                                                                                                                                                                                                                                                                                                                                                                                                                                                                                                                                                       | DIM.PT.                                                                                                                                                                                                                                                                   | Dimension Point                                                                                                                                                                                                                                       | LT.WT.                                                                                                                                                                                                                                                                                                                                                                                                                                                                                                                                                                                                                                                                                                                                                                                                                                                                                                                                                                                                                                                                                                                                                                                                                                                                                                                                                                                                                                                                                                                                                                                                                                                                                                                                                                                                                                                                                                                                                                                                                                                                                                                                                                                                                                                                                                                   | Light Weight                                                                                                                                                                                          | THRES.<br>THRU.                                                                                                                                                               | Threshold                                                                                                                                                                                                                                                                                                                                                                                                                                                                                                                                                                                                                                                                                                                                                                                                                                                                                                                                                                                                                                                                                                                                                                                                                                                                                                                                                                                                                                                                                                                                                                                                                                                                                                                                                                                                                                                                                                                                                                                                                                                                                                                      | Contact: JENNIFER HUANG                                                                                                                                                                                                                                                                                                                                                                                                                                                                                                                                                                                                                                                                                                                                                                                                                                                                                                                                                                                                                                                                                                         |
| Image: Section of the sectin of the section of th                                                                                                                                                                                                                                                                                                                                                                                                                                                                                                                                                                                                                                                                                                                                                                                                                                                                              | DW.<br>DR.                                                                                                                                                                                                                                                                | Dishwasher<br>Door                                                                                                                                                                                                                                    | M.B.                                                                                                                                                                                                                                                                                                                                                                                                                                                                                                                                                                                                                                                                                                                                                                                                                                                                                                                                                                                                                                                                                                                                                                                                                                                                                                                                                                                                                                                                                                                                                                                                                                                                                                                                                                                                                                                                                                                                                                                                                                                                                                                                                                                                                                                                                                                     | Machine Bolt                                                                                                                                                                                          | T./TLT.<br>T&G                                                                                                                                                                | Toilet<br>Tongue & Groove                                                                                                                                                                                                                                                                                                                                                                                                                                                                                                                                                                                                                                                                                                                                                                                                                                                                                                                                                                                                                                                                                                                                                                                                                                                                                                                                                                                                                                                                                                                                                                                                                                                                                                                                                                                                                                                                                                                                                                                                                                                                                                      | Consultants:                                                                                                                                                                                                                                                                                                                                                                                                                                                                                                                                                                                                                                                                                                                                                                                                                                                                                                                                                                                                                                                                                                                    |
| International Construction       Market Source       The Analysis of Construction       WARENCARENE NONDECHING         Provide Source       Market Source       Market Source       Market Source       Market Source         Provide Source       Market Source       Market Source       Market Source       Market Source         Provide Source       Market Source       Market Source       Market Source       Market Source         Provide Source       Market Source       Market Source       Market Source       Market Source         Provide Source       Market Source       Market Source       Market Source       Market Source         Provide Source       Market Source       Market Source       Market Source       Market Source         Provide Source       Market Source       Market Source       Market Source       Market Source         Provide Source       Market Source       Market Source       Market Source       Market Source         Provide Source       Market Source       Market Source       Market Source       Market Source         Provide Source       Market Source       Market Source       Market Source       Market Source         Provide Source       Market Source       Market Source       Market Source       Market Source         Provide Source       <                                                                                                                                                                                                                                                                                                                                                                                                                                                                                                                                                                                                                                                                                                                                                                                                                                                                                                                                                                                                                                                                                                                                                                                                                                                                                                                                                                                                                                                                                                                                                                                                                                                  | DN.<br>DS.                                                                                                                                                                                                                                                                | Down<br>Downspout                                                                                                                                                                                                                                     | MFR.<br>M.O.                                                                                                                                                                                                                                                                                                                                                                                                                                                                                                                                                                                                                                                                                                                                                                                                                                                                                                                                                                                                                                                                                                                                                                                                                                                                                                                                                                                                                                                                                                                                                                                                                                                                                                                                                                                                                                                                                                                                                                                                                                                                                                                                                                                                                                                                                                             | Manufacturer<br>Masonry Opening                                                                                                                                                                       | T.O.C.<br>T.O.P.                                                                                                                                                              | Top of Curb<br>Top of Pavement                                                                                                                                                                                                                                                                                                                                                                                                                                                                                                                                                                                                                                                                                                                                                                                                                                                                                                                                                                                                                                                                                                                                                                                                                                                                                                                                                                                                                                                                                                                                                                                                                                                                                                                                                                                                                                                                                                                                                                                                                                                                                                 | CIVIL ENGINEER:                                                                                                                                                                                                                                                                                                                                                                                                                                                                                                                                                                                                                                                                                                                                                                                                                                                                                                                                                                                                                                                                                                                 |
| Image: Second and the second and                                                                                                                                                                                                                                                                                                                                                                                                                                                                                                                                                                                                                                                                                                                                                                                                                                                                 | D.I.<br>DWG.                                                                                                                                                                                                                                                              | Drain Inlet<br>Drawing                                                                                                                                                                                                                                | MAT'L.<br>MAX.                                                                                                                                                                                                                                                                                                                                                                                                                                                                                                                                                                                                                                                                                                                                                                                                                                                                                                                                                                                                                                                                                                                                                                                                                                                                                                                                                                                                                                                                                                                                                                                                                                                                                                                                                                                                                                                                                                                                                                                                                                                                                                                                                                                                                                                                                                           | Material<br>Maximum                                                                                                                                                                                   | T.O.W.<br>T.S.                                                                                                                                                                | Top of Wall/Top of Walk<br>Tube Steel                                                                                                                                                                                                                                                                                                                                                                                                                                                                                                                                                                                                                                                                                                                                                                                                                                                                                                                                                                                                                                                                                                                                                                                                                                                                                                                                                                                                                                                                                                                                                                                                                                                                                                                                                                                                                                                                                                                                                                                                                                                                                          |                                                                                                                                                                                                                                                                                                                                                                                                                                                                                                                                                                                                                                                                                                                                                                                                                                                                                                                                                                                                                                                                                                                                 |
| Bit Composition       With the second s                                                                                                                                                                                                                                                                                                                                                                                                                                                                                                                                                                                                                                                                                                                                                                                                                                                                                      | EA.                                                                                                                                                                                                                                                                       | Each                                                                                                                                                                                                                                                  | MEMB.<br>MTL.                                                                                                                                                                                                                                                                                                                                                                                                                                                                                                                                                                                                                                                                                                                                                                                                                                                                                                                                                                                                                                                                                                                                                                                                                                                                                                                                                                                                                                                                                                                                                                                                                                                                                                                                                                                                                                                                                                                                                                                                                                                                                                                                                                                                                                                                                                            | Membrane<br>Metal                                                                                                                                                                                     |                                                                                                                                                                               |                                                                                                                                                                                                                                                                                                                                                                                                                                                                                                                                                                                                                                                                                                                                                                                                                                                                                                                                                                                                                                                                                                                                                                                                                                                                                                                                                                                                                                                                                                                                                                                                                                                                                                                                                                                                                                                                                                                                                                                                                                                                                                                                | LOOMIS, CA 95650                                                                                                                                                                                                                                                                                                                                                                                                                                                                                                                                                                                                                                                                                                                                                                                                                                                                                                                                                                                                                                                                                                                |
| Image: Note in the state of the state o                                                                                                                                                                                                                                                                                                                                                                                                                                                                                                                                                                                                                                                                                                                                                                                                                                                                             | ELEC.<br>E.W.C.                                                                                                                                                                                                                                                           | Electrical                                                                                                                                                                                                                                            | MIN.<br>bler MISC.                                                                                                                                                                                                                                                                                                                                                                                                                                                                                                                                                                                                                                                                                                                                                                                                                                                                                                                                                                                                                                                                                                                                                                                                                                                                                                                                                                                                                                                                                                                                                                                                                                                                                                                                                                                                                                                                                                                                                                                                                                                                                                                                                                                                                                                                                                       | Minimum<br>Miscellaneous                                                                                                                                                                              | V.G.D.F.                                                                                                                                                                      | Vertical Grain Douglas Fir                                                                                                                                                                                                                                                                                                                                                                                                                                                                                                                                                                                                                                                                                                                                                                                                                                                                                                                                                                                                                                                                                                                                                                                                                                                                                                                                                                                                                                                                                                                                                                                                                                                                                                                                                                                                                                                                                                                                                                                                                                                                                                     |                                                                                                                                                                                                                                                                                                                                                                                                                                                                                                                                                                                                                                                                                                                                                                                                                                                                                                                                                                                                                                                                                                                                 |
| Bit Control                                                                                                                                                                                                                                                                                                                                                                                                                                                                                                                                                                                                                                                                                                                                                                                                                                                                                                                                                                                                                                                                                                                                                                                                                                                                                                                                                                                                                                                                                                                                                                             | E.W.H.<br>EL./ELEV.                                                                                                                                                                                                                                                       | Electric Water He<br>Elevation                                                                                                                                                                                                                        | ater M.P.                                                                                                                                                                                                                                                                                                                                                                                                                                                                                                                                                                                                                                                                                                                                                                                                                                                                                                                                                                                                                                                                                                                                                                                                                                                                                                                                                                                                                                                                                                                                                                                                                                                                                                                                                                                                                                                                                                                                                                                                                                                                                                                                                                                                                                                                                                                | Multipurpose                                                                                                                                                                                          | V.W.C.                                                                                                                                                                        | Vinyl Wall Covering                                                                                                                                                                                                                                                                                                                                                                                                                                                                                                                                                                                                                                                                                                                                                                                                                                                                                                                                                                                                                                                                                                                                                                                                                                                                                                                                                                                                                                                                                                                                                                                                                                                                                                                                                                                                                                                                                                                                                                                                                                                                                                            |                                                                                                                                                                                                                                                                                                                                                                                                                                                                                                                                                                                                                                                                                                                                                                                                                                                                                                                                                                                                                                                                                                                                 |
| Ender<br>Broth Times       En                                                                                                                                                                                                                                                                                                                                                                                                                                                                                                                                                                                                                                                                                                                                                                                                                                                                                                                                                                                                                                                                                                                                                                                                                                                           | ENCL.<br>EQ.                                                                                                                                                                                                                                                              | Enclosure<br>Equal                                                                                                                                                                                                                                    | NOM.<br>N.                                                                                                                                                                                                                                                                                                                                                                                                                                                                                                                                                                                                                                                                                                                                                                                                                                                                                                                                                                                                                                                                                                                                                                                                                                                                                                                                                                                                                                                                                                                                                                                                                                                                                                                                                                                                                                                                                                                                                                                                                                                                                                                                                                                                                                                                                                               | Nominal<br>North                                                                                                                                                                                      | W.C.<br>W.H.                                                                                                                                                                  | Water Closet<br>Water Heater                                                                                                                                                                                                                                                                                                                                                                                                                                                                                                                                                                                                                                                                                                                                                                                                                                                                                                                                                                                                                                                                                                                                                                                                                                                                                                                                                                                                                                                                                                                                                                                                                                                                                                                                                                                                                                                                                                                                                                                                                                                                                                   |                                                                                                                                                                                                                                                                                                                                                                                                                                                                                                                                                                                                                                                                                                                                                                                                                                                                                                                                                                                                                                                                                                                                 |
| Extra data       OF 0       Constraints       With an integration of the second s                                                                                                                                                                                                                                                                                                                                                                                                                                                                                                                                                                                                                                                                                                                                                                                                                                                                                                           | E.F.<br>(E)/EXIST.                                                                                                                                                                                                                                                        | Exhaust Fan<br>Existing                                                                                                                                                                                                                               | N.I.C.<br>N.T.S.                                                                                                                                                                                                                                                                                                                                                                                                                                                                                                                                                                                                                                                                                                                                                                                                                                                                                                                                                                                                                                                                                                                                                                                                                                                                                                                                                                                                                                                                                                                                                                                                                                                                                                                                                                                                                                                                                                                                                                                                                                                                                                                                                                                                                                                                                                         | Not to Scale                                                                                                                                                                                          | W.W.M.                                                                                                                                                                        | Welded Wire Mesh                                                                                                                                                                                                                                                                                                                                                                                                                                                                                                                                                                                                                                                                                                                                                                                                                                                                                                                                                                                                                                                                                                                                                                                                                                                                                                                                                                                                                                                                                                                                                                                                                                                                                                                                                                                                                                                                                                                                                                                                                                                                                                               |                                                                                                                                                                                                                                                                                                                                                                                                                                                                                                                                                                                                                                                                                                                                                                                                                                                                                                                                                                                                                                                                                                                                 |
| Procession       Procession       OPC-L       With Reference                                                                                                                                                                                                                                                                                                                                                                                                                                                                                                                                                                                                                                                                                                                                                                                                                                                                                                                                                                                                                                                                                                                                                                                                                                                                                                                                                                                                                                                                                                                | E.J.                                                                                                                                                                                                                                                                      | Expansion Joint                                                                                                                                                                                                                                       |                                                                                                                                                                                                                                                                                                                                                                                                                                                                                                                                                                                                                                                                                                                                                                                                                                                                                                                                                                                                                                                                                                                                                                                                                                                                                                                                                                                                                                                                                                                                                                                                                                                                                                                                                                                                                                                                                                                                                                                                                                                                                                                                                                                                                                                                                                                          | Owner Furnish,                                                                                                                                                                                        | WDW<br>W.G.                                                                                                                                                                   | Window<br>Wire Glass                                                                                                                                                                                                                                                                                                                                                                                                                                                                                                                                                                                                                                                                                                                                                                                                                                                                                                                                                                                                                                                                                                                                                                                                                                                                                                                                                                                                                                                                                                                                                                                                                                                                                                                                                                                                                                                                                                                                                                                                                                                                                                           |                                                                                                                                                                                                                                                                                                                                                                                                                                                                                                                                                                                                                                                                                                                                                                                                                                                                                                                                                                                                                                                                                                                                 |
| Pint       Pintowner       Offer State       Offer State       Offer State         Operating State       Operating State       Operating State       Description         Synchronic Legenci:       Streuct Tural GRD Dentifier       Operating State       Operating State         Sheet Tural Comparison       Streuct Tural GRD Dentifier       Operating State       Operating State         Provide State       Streuct Tural GRD Dentifier       Operating State       Operating State         Operating State       Streuct Tural GRD Dentifier       Operating State       Operating State         Room Number       Streuct Tural GRD Dentifier       Operating State       Operating State         Room Number       Streuct Tural GRD Dentifier       Operating State       Operating State         Room Number       Streuct Tural GRD Dentifier       Operating State       Operating State         Streuct Tural Comparison       Operating State       Operating State       Operating State         Operating State       Prove State       Operating State       Operating State       Operating State         Operating State       Prove State       Operating State       Operating State       Operating State         Operating State       Prove State       Prove State       Operating State       Operating State                                                                                                                                                                                                                                                                                                                                                                                                                                                                                                                                                                                                                                                                                                                                                                                                                                                                                                                                                                                                                                                                                                                                                                                                                                                                                                                                                                                                                                                                                                                                                                                                                                  | F.O.C.<br>F.O.F.                                                                                                                                                                                                                                                          |                                                                                                                                                                                                                                                       |                                                                                                                                                                                                                                                                                                                                                                                                                                                                                                                                                                                                                                                                                                                                                                                                                                                                                                                                                                                                                                                                                                                                                                                                                                                                                                                                                                                                                                                                                                                                                                                                                                                                                                                                                                                                                                                                                                                                                                                                                                                                                                                                                                                                                                                                                                                          | Owner Furnish,                                                                                                                                                                                        | W/O                                                                                                                                                                           | Without                                                                                                                                                                                                                                                                                                                                                                                                                                                                                                                                                                                                                                                                                                                                                                                                                                                                                                                                                                                                                                                                                                                                                                                                                                                                                                                                                                                                                                                                                                                                                                                                                                                                                                                                                                                                                                                                                                                                                                                                                                                                                                                        | Shoot Indax                                                                                                                                                                                                                                                                                                                                                                                                                                                                                                                                                                                                                                                                                                                                                                                                                                                                                                                                                                                                                                                                                                                     |
| The state is an intervent in the state is and the state is                                                                                                                                                                                                                                                                                                                                                                                                                                                                                                                                                                                                                                                                                                                                                                                                                                                                               | FB.                                                                                                                                                                                                                                                                       | Fiberboard                                                                                                                                                                                                                                            | OPP.                                                                                                                                                                                                                                                                                                                                                                                                                                                                                                                                                                                                                                                                                                                                                                                                                                                                                                                                                                                                                                                                                                                                                                                                                                                                                                                                                                                                                                                                                                                                                                                                                                                                                                                                                                                                                                                                                                                                                                                                                                                                                                                                                                                                                                                                                                                     | Opposite                                                                                                                                                                                              |                                                                                                                                                                               |                                                                                                                                                                                                                                                                                                                                                                                                                                                                                                                                                                                                                                                                                                                                                                                                                                                                                                                                                                                                                                                                                                                                                                                                                                                                                                                                                                                                                                                                                                                                                                                                                                                                                                                                                                                                                                                                                                                                                                                                                                                                                                                                |                                                                                                                                                                                                                                                                                                                                                                                                                                                                                                                                                                                                                                                                                                                                                                                                                                                                                                                                                                                                                                                                                                                                 |
| 0.0. Overlit     OPERATE.<br>AL 1     COURSER GREET       SHEET NUMBERING SYSTEM                                                                                                                                                                                                                                                                                                                                                                                                                                                                                                                                                                                                                                                                                                                                                                                                                                                                                                                                                                                                                                                                                                                                                                                                                                                                                                                                                                                                                                                                                                                                                                                                                                                                                                                                                                                                                                                                                                                                                                                                                                                                                                                                                                                                                                                                                                                                                                                                                                                                                                                                                                                                                                                                                                                                                                                                                                                                                            | 1.I.C.E.                                                                                                                                                                                                                                                                  |                                                                                                                                                                                                                                                       | O.D.<br>O.H.W.S.                                                                                                                                                                                                                                                                                                                                                                                                                                                                                                                                                                                                                                                                                                                                                                                                                                                                                                                                                                                                                                                                                                                                                                                                                                                                                                                                                                                                                                                                                                                                                                                                                                                                                                                                                                                                                                                                                                                                                                                                                                                                                                                                                                                                                                                                                                         | Outside Diameter<br>Oval Head Wood Screw                                                                                                                                                              |                                                                                                                                                                               |                                                                                                                                                                                                                                                                                                                                                                                                                                                                                                                                                                                                                                                                                                                                                                                                                                                                                                                                                                                                                                                                                                                                                                                                                                                                                                                                                                                                                                                                                                                                                                                                                                                                                                                                                                                                                                                                                                                                                                                                                                                                                                                                | BID SET                                                                                                                                                                                                                                                                                                                                                                                                                                                                                                                                                                                                                                                                                                                                                                                                                                                                                                                                                                                                                                                                                                                         |
| SHEET NUMBERING SYSTEM       STRUCTURAL ORD IDENTIFIER         Drawing Type Obsequence Report 2000       Ord Disignation         Drawing Type Obsequence Report 2000       Sillering Unit Designation         ROOM NAME and NUMBERING REPERENCE       STRUCTURAL ORD DENTIFIER         NAME       Room Number         AUGING Unit Designation       Designation         ROOM NAME and NUMBERING REPERENCE       STRUCTURAL ORD DENTIFIER         NAME       Room Number         AUGING Designation       Designation         AUGING Designation       CENTERLINE         REVISION       Building Unit Designation         DEMOLITION NOTE REFERENCE       WORK POINT CONTROL         3.02       SHEET NOTE REFERENCE         NOT       Demolition Number         DETAIL REFERENCE       RaDUS         RADUS       Radue Demolition         Struct Number       Radue Demolition         AUTO       Radue Demolition         Struct Number       Struct Number         AUTO       Radue Demolition         Struct Number       Struct Number         AUTO       Radue Demolition         Struct Number       Struct Number         AUTO       Struct Number         Struct Number       Struct Number                                                                                                                                                                                                                                                                                                                                                                                                                                                                                                                                                                                                                                                                                                                                                                                                                                                                                                                                                                                                                                                                                                                                                                                                                                                                                                                                                                                                                                                                                                                                                                                                                                                                                                                                                                        |                                                                                                                                                                                                                                                                           |                                                                                                                                                                                                                                                       |                                                                                                                                                                                                                                                                                                                                                                                                                                                                                                                                                                                                                                                                                                                                                                                                                                                                                                                                                                                                                                                                                                                                                                                                                                                                                                                                                                                                                                                                                                                                                                                                                                                                                                                                                                                                                                                                                                                                                                                                                                                                                                                                                                                                                                                                                                                          |                                                                                                                                                                                                       |                                                                                                                                                                               |                                                                                                                                                                                                                                                                                                                                                                                                                                                                                                                                                                                                                                                                                                                                                                                                                                                                                                                                                                                                                                                                                                                                                                                                                                                                                                                                                                                                                                                                                                                                                                                                                                                                                                                                                                                                                                                                                                                                                                                                                                                                                                                                |                                                                                                                                                                                                                                                                                                                                                                                                                                                                                                                                                                                                                                                                                                                                                                                                                                                                                                                                                                                                                                                                                                                                 |
| SHEET NUMBERING SYSTEM       STRUCTURAL ORD IDENTIFIER         Drawing Two degradion       Diversion         Building Unit Designation       Diversion         Building Unit Designation       Diversion         ROOM NAME and NUMBERING REPERENCE       STRUCTURAL ORD DENTIFIER         NAME       ROOM NAME and NUMBERING REPERENCE         ROOM NAME and NUMBERING REPERENCE       STRUCTURAL ORD DENTIFIER         NAME       Roon Number         AU201       Ruiding Unit Designation         CENTERLINE       Reversion Number         Mainter Interference       WORK POINT CONTROL         302       SHEET NOTE REFERENCE         Notif       Radius Point Number         REVISION       Revision Number         RADUS       Radius Point Number         RADUS       Radius Point Number         Steet Number       Steet Number         Mainter Interference       Steet Number         Au30       Steet Number         Au300       Steet Number                                                                                                                                                                                                                                                                                                                                                                                                                                                                                                                                                                                                                                                                                                                                                                                                                                                                                                                                                                                                                                                                                                                                                                                                                                                                                                                                                                                                                                                                                                                                                                                                                                                                                                                                                                                                                  |                                                                                                                                                                                                                                                                           |                                                                                                                                                                                                                                                       |                                                                                                                                                                                                                                                                                                                                                                                                                                                                                                                                                                                                                                                                                                                                                                                                                                                                                                                                                                                                                                                                                                                                                                                                                                                                                                                                                                                                                                                                                                                                                                                                                                                                                                                                                                                                                                                                                                                                                                                                                                                                                                                                                                                                                                                                                                                          |                                                                                                                                                                                                       |                                                                                                                                                                               |                                                                                                                                                                                                                                                                                                                                                                                                                                                                                                                                                                                                                                                                                                                                                                                                                                                                                                                                                                                                                                                                                                                                                                                                                                                                                                                                                                                                                                                                                                                                                                                                                                                                                                                                                                                                                                                                                                                                                                                                                                                                                                                                |                                                                                                                                                                                                                                                                                                                                                                                                                                                                                                                                                                                                                                                                                                                                                                                                                                                                                                                                                                                                                                                                                                                                 |
| ROOM NAME and NUMBERING REFERENCE<br>(nace of training, concerte or CMU)       Grid Designation         MAME       Room Number         NAME       Building Designation         MALE       Building Designation         CENTERLINE       WORK POINT CONTROL         3/32       OPENALTION REFERENCE         SHEET NOTE REFERENCE       REVISION         DETAIL REFERENCE       REVISION         0/10       Statel Number         1       Statel Number      <                                                                                                                                                                                                                                                                                                                                                                                                                                                                                                                                                                                                                                                                                                                                                                                                                                                                                                                                                                                                                                                                                                                                                                                                                                                                                                                                                                                                                                                                                                                                                                                                                                                                                                                                                                                                                                                                                                                      |                                                                                                                                                                                                                                                                           | Symb                                                                                                                                                                                                                                                  | ol Lege                                                                                                                                                                                                                                                                                                                                                                                                                                                                                                                                                                                                                                                                                                                                                                                                                                                                                                                                                                                                                                                                                                                                                                                                                                                                                                                                                                                                                                                                                                                                                                                                                                                                                                                                                                                                                                                                                                                                                                                                                                                                                                                                                                                                                                                                                                                  | nd:                                                                                                                                                                                                   |                                                                                                                                                                               |                                                                                                                                                                                                                                                                                                                                                                                                                                                                                                                                                                                                                                                                                                                                                                                                                                                                                                                                                                                                                                                                                                                                                                                                                                                                                                                                                                                                                                                                                                                                                                                                                                                                                                                                                                                                                                                                                                                                                                                                                                                                                                                                | -                                                                                                                                                                                                                                                                                                                                                                                                                                                                                                                                                                                                                                                                                                                                                                                                                                                                                                                                                                                                                                                                                                                               |
| ROOM<br>NAME<br>Integration       For Number       For Number         Image: Section Number       For Number       For Number         Image: Section Number       For Number       For Number         Image: Section Number       Image: Non-Number       For Number         Image: Non-Number       For Number       For Number         Image: Number       Image: Number       For Number         Image: Number       Image: Number       For Number         Image: Number       Image: Number       Image: Number         Image: N                                                                                                                                                                                                                                                                                                                                                                                                                                                                                                                                                                                                                                                                                                                                                                                                                                                                                                                                                                                                                                                                                                                                                                                                                                                                                                                                                                                                                                                                                                                                                                                                                                                                                                                                           |                                                                                                                                                                                                                                                                           | NUMBERING Discipli Drawin 3- Sheet S                                                                                                                                                                                                                  | SYSTEM<br>ne Designation<br>g Type Designation<br>sequence Beyond Zero                                                                                                                                                                                                                                                                                                                                                                                                                                                                                                                                                                                                                                                                                                                                                                                                                                                                                                                                                                                                                                                                                                                                                                                                                                                                                                                                                                                                                                                                                                                                                                                                                                                                                                                                                                                                                                                                                                                                                                                                                                                                                                                                                                                                                                                   | STRUCT<br>(center of f                                                                                                                                                                                | iraming)<br>Grid E<br>                                                                                                                                                        | Designation<br>                                                                                                                                                                                                                                                                                                                                                                                                                                                                                                                                                                                                                                                                                                                                                                                                                                                                                                                                                                                                                                                                                                                                                                                                                                                                                                                                                                                                                                                                                                                                                                                                                                                                                                                                                                                                                                                                                                                                                                                                                                                                                                                |                                                                                                                                                                                                                                                                                                                                                                                                                                                                                                                                                                                                                                                                                                                                                                                                                                                                                                                                                                                                                                                                                                                                 |
| NAME       Room Number         A1021       Building Designation         CENTERLINE       Building Unit Designation         SHEET NOTE REFERENCE       WORK POINT CONTROL         SHEET NOTE REFERENCE       WORK POINT CONTROL         SHEET NOTE REFERENCE       WORK POINT CONTROL         DEMOLITION NOTE REFERENCE       Revision Number         A1010       Revision Number         Sheet Number       Radius Point Number         A1101       Revision Number         Sheet Number       A101         Building Section Reference       EXTERIOR ELEVATION REFERENCE         A1101       Sheet Number         A1101       Beneric Course Sheet Number         A1101       Sheet Number <t< th=""><th>A2.6.</th><th>NUMBERING Discipli Drawin 3- Sheet S Building</th><th>SYSTEM<br/>ne Designation<br/>g Type Designation<br/>fequence Beyond Zero<br/>Unit Designation</th><th>o STRUCT</th><th>iraming)<br/></th><th>Designation<br/>– —— – ——<br/>ng Unit Designation<br/><b>DIDENTIFIER</b></th><th></th></t<>                                                                                                                                                                                                                                                                                                                                                                                                                                                                                                                                                                                                                                                                                                                                                                                                                                                                                                                                                                                                                                                                                                                                                                                                                                                                                                                                                                                                                                                                                                                                         | A2.6.                                                                                                                                                                                                                                                                     | NUMBERING Discipli Drawin 3- Sheet S Building                                                                                                                                                                                                         | SYSTEM<br>ne Designation<br>g Type Designation<br>fequence Beyond Zero<br>Unit Designation                                                                                                                                                                                                                                                                                                                                                                                                                                                                                                                                                                                                                                                                                                                                                                                                                                                                                                                                                                                                                                                                                                                                                                                                                                                                                                                                                                                                                                                                                                                                                                                                                                                                                                                                                                                                                                                                                                                                                                                                                                                                                                                                                                                                                               | o STRUCT                                                                                                                                                                                              | iraming)<br>                                                                                                                                                                  | Designation<br>– —— – ——<br>ng Unit Designation<br><b>DIDENTIFIER</b>                                                                                                                                                                                                                                                                                                                                                                                                                                                                                                                                                                                                                                                                                                                                                                                                                                                                                                                                                                                                                                                                                                                                                                                                                                                                                                                                                                                                                                                                                                                                                                                                                                                                                                                                                                                                                                                                                                                                                                                                                                                          |                                                                                                                                                                                                                                                                                                                                                                                                                                                                                                                                                                                                                                                                                                                                                                                                                                                                                                                                                                                                                                                                                                                                 |
| LAU22       Building Designation       CENTERLINE         KEYNOTE REFERENCE<br>(All losins indicated with the Monther<br>SINGET NOTE REFERENCE<br>DN 01       WORK POINT CONTROL         SHEET NOTE REFERENCE<br>DN 01       Image: Control of the                                                                                                                                                                                                                                                                                                                                                                                                                                                                                                                                                                                                                                                                                                                                                                                                                                                                                                                                                           | A2.6.                                                                                                                                                                                                                                                                     | NUMBERING<br>Discipli<br>Drawin<br>3- Sheet S<br>Building<br>NAME and NU                                                                                                                                                                              | SYSTEM<br>ne Designation<br>g Type Designation<br>fequence Beyond Zero<br>Unit Designation                                                                                                                                                                                                                                                                                                                                                                                                                                                                                                                                                                                                                                                                                                                                                                                                                                                                                                                                                                                                                                                                                                                                                                                                                                                                                                                                                                                                                                                                                                                                                                                                                                                                                                                                                                                                                                                                                                                                                                                                                                                                                                                                                                                                                               | o STRUCT<br>(center of f<br>AX<br>ERENCE STRUCT<br>(face of fra                                                                                                                                       | iraming)<br>——— Grid I<br>——— Buildin<br>F <b>URAL GRII</b><br>ming, concrete o                                                                                               | Designation<br>– —— – ——<br>ng Unit Designation<br>DIDENTIFIER<br>or CMU)                                                                                                                                                                                                                                                                                                                                                                                                                                                                                                                                                                                                                                                                                                                                                                                                                                                                                                                                                                                                                                                                                                                                                                                                                                                                                                                                                                                                                                                                                                                                                                                                                                                                                                                                                                                                                                                                                                                                                                                                                                                      |                                                                                                                                                                                                                                                                                                                                                                                                                                                                                                                                                                                                                                                                                                                                                                                                                                                                                                                                                                                                                                                                                                                                 |
| KEYNOTE REFERENCE<br>NATIONS MUST PROPERENCE<br>SNOT       WORK POINT CONTROL         SHEET NOTE REFERENCE<br>SNOT       WORK POINT CONTROL         DEMOLITION NOTE REFERENCE<br>DN of       Prevision Number         DETAIL REFERENCE<br>DN of       Revision Number         DETAIL REFERENCE<br>Not       Prevision Number         DETAIL REFERENCE<br>DN of       Prevision Number         DETAIL REFERENCE<br>DN of       Prevision Number         Detail Number       Rest         Sheet Number       Rest         Sheet Number       Rest         Sheet Number       EXTERIOR ELEVATION REFERENCE         Image Street Number       Sheet Number         Sheet Number       Sheet Number         Sheet Number       Sheet Number         Image Street Number       Street Number         Image Street Number       Sheet Number         Image Str                                                                                                                                                                                                                                                                                                                                                                                                                                                                                                                                                                                                                                                                                                                                                                                                                                                                                                                                                                                                                                                                                                                                                                                                                                                                                                                                                                                                                                                                                                                                                                                                                                                                                                                             | A2.6.<br>ROOM<br>ROOM<br>NAME                                                                                                                                                                                                                                             | NUMBERING<br>Discipli<br>Drawin<br>3 - Sheet S<br>Building<br>NAME and NU                                                                                                                                                                             | SYSTEM<br>ne Designation<br>g Type Designation<br>sequence Beyond Zero<br>Unit Designation                                                                                                                                                                                                                                                                                                                                                                                                                                                                                                                                                                                                                                                                                                                                                                                                                                                                                                                                                                                                                                                                                                                                                                                                                                                                                                                                                                                                                                                                                                                                                                                                                                                                                                                                                                                                                                                                                                                                                                                                                                                                                                                                                                                                                               | o STRUCT<br>(center of f<br>AX<br>ERENCE STRUCT<br>(face of fra                                                                                                                                       | iraming)<br>——— Grid I<br>——— Buildin<br>FURAL GRII<br>ming, concrete o<br>——— Grid I                                                                                         | Designation<br>– – – – – – – – – – – – – – – – – – –                                                                                                                                                                                                                                                                                                                                                                                                                                                                                                                                                                                                                                                                                                                                                                                                                                                                                                                                                                                                                                                                                                                                                                                                                                                                                                                                                                                                                                                                                                                                                                                                                                                                                                                                                                                                                                                                                                                                                                                                                                                                           |                                                                                                                                                                                                                                                                                                                                                                                                                                                                                                                                                                                                                                                                                                                                                                                                                                                                                                                                                                                                                                                                                                                                 |
| (All terms indicated with a keynole are new)<br>3.32<br>SHEET NOTE REFERENCE<br>SN.01<br>DEMOLITION NOTE REFERENCE<br>DN.01<br>DETAIL REFERENCE<br>(1)<br>Detail Number<br>ATOD<br>Striet Number<br>ATOD<br>Striet Number<br>ATOD<br>Sheet Number<br>ATOD<br>ATOD<br>ATOD<br>ATOD<br>ATOD<br>ATOD<br>ATOD<br>ATOD<br>ATOD<br>ATOD<br>ATOD<br>ATOD<br>ATOD<br>ATOD<br>ATOD<br>ATOD<br>ATOD<br>ATOD<br>ATOD<br>ATOD<br>ATOD<br>ATOD<br>ATOD<br>ATOD<br>ATOD<br>ATOD<br>ATOD<br>ATOD<br>ATOD<br>ATOD<br>ATOD<br>ATOD<br>ATOD<br>ATOD<br>ATOD<br>ATOD<br>ATOD<br>ATOD<br>ATOD<br>ATOD<br>ATOD<br>ATOD<br>ATOD<br>ATOD<br>ATOD<br>ATOD<br>ATOD<br>ATOD<br>ATOD<br>ATOD<br>ATOD<br>ATOD<br>ATOD<br>ATOD<br>ATOD<br>ATOD<br>ATOD<br>ATOD<br>ATOD<br>ATOD<br>ATOD<br>ATOD                                                                                                                                                                                                                                                                                                                                                                                   | A2.6.<br>ROOM<br>ROOM<br>NAME                                                                                                                                                                                                                                             | NUMBERING Discipli Drawin 3 Sheet S Building NAME and NU                                                                                                                                                                                              | SYSTEM<br>ne Designation<br>g Type Designation<br>equence Beyond Zero<br>Unit Designation<br>MBERING REF                                                                                                                                                                                                                                                                                                                                                                                                                                                                                                                                                                                                                                                                                                                                                                                                                                                                                                                                                                                                                                                                                                                                                                                                                                                                                                                                                                                                                                                                                                                                                                                                                                                                                                                                                                                                                                                                                                                                                                                                                                                                                                                                                                                                                 | o STRUCT<br>(center of f<br>AX<br>ERENCE STRUCT<br>(face of fra                                                                                                                                       | iraming)<br>Grid E<br>Buildin<br>FURAL GRIE<br>ming, concrete o<br>Grid E<br>Buildin                                                                                          | Designation<br>– – – – – – – – – – – – – – – – – – –                                                                                                                                                                                                                                                                                                                                                                                                                                                                                                                                                                                                                                                                                                                                                                                                                                                                                                                                                                                                                                                                                                                                                                                                                                                                                                                                                                                                                                                                                                                                                                                                                                                                                                                                                                                                                                                                                                                                                                                                                                                                           |                                                                                                                                                                                                                                                                                                                                                                                                                                                                                                                                                                                                                                                                                                                                                                                                                                                                                                                                                                                                                                                                                                                                 |
| SHEET NOTE REFERENCE       Image: Sheet Number         SNU1       Image: Sheet Number         DETAIL REFERENCE       Image: Sheet Number         Image: Sheet Number       Radius Point Number         Image: Sheet Number       Radius Dimension         BUILDING SECTION REFERENCE       Image: Sheet Number         Image: Sheet Number       Image: Sheet Number                                                                                                                                                                                                                                                                                                                                                                                                                                                                                                                                                                                                                                                                                                                                                                                                                                                                                                                                                                                                                                                                                                                                                                                                                                                                                                                                                                                                                                                                                                                                                                                                                                                                                                        | A2.6.<br>ROOM<br>ROOM<br>NAME                                                                                                                                                                                                                                             | NUMBERING Discipli Drawin 3 Sheet S Building NAME and NU                                                                                                                                                                                              | SYSTEM<br>ne Designation<br>g Type Designation<br>equence Beyond Zero<br>Unit Designation<br>MBERING REF                                                                                                                                                                                                                                                                                                                                                                                                                                                                                                                                                                                                                                                                                                                                                                                                                                                                                                                                                                                                                                                                                                                                                                                                                                                                                                                                                                                                                                                                                                                                                                                                                                                                                                                                                                                                                                                                                                                                                                                                                                                                                                                                                                                                                 | o STRUCT<br>(center of f<br>AX<br>ERENCE STRUCT<br>(face of fra                                                                                                                                       | iraming)<br>Grid E<br>Buildin<br>FURAL GRIE<br>ming, concrete o<br>Grid E<br>Buildin                                                                                          | Designation<br>– – – – – – – – – – – – – – – – – – –                                                                                                                                                                                                                                                                                                                                                                                                                                                                                                                                                                                                                                                                                                                                                                                                                                                                                                                                                                                                                                                                                                                                                                                                                                                                                                                                                                                                                                                                                                                                                                                                                                                                                                                                                                                                                                                                                                                                                                                                                                                                           |                                                                                                                                                                                                                                                                                                                                                                                                                                                                                                                                                                                                                                                                                                                                                                                                                                                                                                                                                                                                                                                                                                                                 |
| SN.01       REVISION         DEMOLITION NOTE REFERENCE       Revision Number         DITAIL REFERENCE       RADIUS         1       Detail Number         1       Datail Number         1       Dotail Number         1       Dotail Number         1       Sheet Number                                                                                                                                                                                                                                                                                                                                                                                                                                                                                                                                                                                                                                                                                                                                                                                                                                                                                                                                                                                                                                                                                                                                                                                                                                                                                                                                                                                                                                                                                                                                                                                                                                                                                                                                                                                                                                                                                                                                                                                                          | A2.6.<br>ROOM<br>NAME<br>A102                                                                                                                                                                                                                                             | NUMBERING Discipli Drawin Sheet S Building NAME and NL Room I Building TE REFEREN                                                                                                                                                                     | SYSTEM<br>ne Designation<br>g Type Designation<br>equence Beyond Zero<br>Unit Designation<br>MBERING REF<br>Number<br>Designation                                                                                                                                                                                                                                                                                                                                                                                                                                                                                                                                                                                                                                                                                                                                                                                                                                                                                                                                                                                                                                                                                                                                                                                                                                                                                                                                                                                                                                                                                                                                                                                                                                                                                                                                                                                                                                                                                                                                                                                                                                                                                                                                                                                        | o STRUCT (center of f (center of f (center of f ) STRUCT (face of fra  CENTER                                                                                                                         | iraming)<br>— Grid E<br>— Buildin<br>FURAL GRIE<br>ming, concrete o<br>— Grid E<br>— Buildin<br>RLINE<br>—                                                                    | Designation<br>                                                                                                                                                                                                                                                                                                                                                                                                                                                                                                                                                                                                                                                                                                                                                                                                                                                                                                                                                                                                                                                                                                                                                                                                                                                                                                                                                                                                                                                                                                                                                                                                                                                                                                                                                                                                                                                                                                                                                                                                                                                                                                                |                                                                                                                                                                                                                                                                                                                                                                                                                                                                                                                                                                                                                                                                                                                                                                                                                                                                                                                                                                                                                                                                                                                                 |
| DEMOLITION NOTE REFERENCE       Revision Number         DATAIL REFERENCE       RADIUS         Image: Control of the strength of the strengt of the strength of the strength of the streng                                                                                                                                                                                                                                                                                                                                                                                                                                                                                                                                                                                                                                                                                                                                                                                                                                                                                                                                                   | A2.6.<br>ROOM<br>ROOM<br>NAME<br>A102<br>KEYNO<br>(All items i                                                                                                                                                                                                            | NUMBERING Discipli Drawin Sheet S Building NAME and NL Room I Building TE REFEREN                                                                                                                                                                     | SYSTEM<br>ne Designation<br>g Type Designation<br>equence Beyond Zero<br>Unit Designation<br>MBERING REF<br>Number<br>Designation                                                                                                                                                                                                                                                                                                                                                                                                                                                                                                                                                                                                                                                                                                                                                                                                                                                                                                                                                                                                                                                                                                                                                                                                                                                                                                                                                                                                                                                                                                                                                                                                                                                                                                                                                                                                                                                                                                                                                                                                                                                                                                                                                                                        | o STRUCT (center of f (center of f (center of f ) STRUCT (face of fra  CENTER                                                                                                                         | iraming)<br>— Grid E<br>— Buildin<br>FURAL GRIE<br>ming, concrete o<br>— Grid E<br>— Buildin<br>RLINE<br>—                                                                    | Designation<br>                                                                                                                                                                                                                                                                                                                                                                                                                                                                                                                                                                                                                                                                                                                                                                                                                                                                                                                                                                                                                                                                                                                                                                                                                                                                                                                                                                                                                                                                                                                                                                                                                                                                                                                                                                                                                                                                                                                                                                                                                                                                                                                |                                                                                                                                                                                                                                                                                                                                                                                                                                                                                                                                                                                                                                                                                                                                                                                                                                                                                                                                                                                                                                                                                                                                 |
| DEMOLITION NOTE REFERENCE       A0.18       COVER SHEET         DETAIL REFERENCE       RADIUS       Radius Point Number         1       Detail Number       Radius Point Number         A101       Sheet Number       Radius Dimension         BUILDING SECTION REFERENCE       EXTERIOR ELEVATION REFERENCE       CVIL         1       Sheet Number       A101       Exterior ELEVATION REFERENCE         1       Sheet Number       A101       Esteration Number         A101       Sheet Number       A101       Esteration Number         1       Sheet Number       A101       Esteration Number         1       Sheet Number       A101       Sheet Number         1       Sheet Number       Sheet Number       Sheet Number </th <th>A2.6.<br/>ROOM<br/>ROOM<br/>NAME<br/>A102<br/>KEYNO<br/>(All items i<br/>3.02 –<br/>SHEET</th> <th>NUMBERING Discipli Drawin Sheet S Building NAME and NL Room I Building TEREFEREN Indicated with a key NOTE REFEREN</th> <th>SYSTEM<br/>ne Designation<br/>g Type Designation<br/>equence Beyond Zero<br/>Unit Designation<br/>MBERING REF<br/>Number<br/>Designation<br/>CE<br/>note are new)</th> <th>o STRUCT (center of f (center of f (center of f ) STRUCT (face of fra  CENTER</th> <th>iraming)<br/>— Grid E<br/>— Buildin<br/>FURAL GRIE<br/>ming, concrete o<br/>— Grid E<br/>— Buildin<br/>RLINE<br/>—</th> <th>Designation<br/></th> <th></th>                                                                                                                                                                                                                                                                                                                                                                                                                                                                                                                                                                                                                                                                                                                                                                                                                                                                                                                                                                                                                                                                                                                                      | A2.6.<br>ROOM<br>ROOM<br>NAME<br>A102<br>KEYNO<br>(All items i<br>3.02 –<br>SHEET                                                                                                                                                                                         | NUMBERING Discipli Drawin Sheet S Building NAME and NL Room I Building TEREFEREN Indicated with a key NOTE REFEREN                                                                                                                                    | SYSTEM<br>ne Designation<br>g Type Designation<br>equence Beyond Zero<br>Unit Designation<br>MBERING REF<br>Number<br>Designation<br>CE<br>note are new)                                                                                                                                                                                                                                                                                                                                                                                                                                                                                                                                                                                                                                                                                                                                                                                                                                                                                                                                                                                                                                                                                                                                                                                                                                                                                                                                                                                                                                                                                                                                                                                                                                                                                                                                                                                                                                                                                                                                                                                                                                                                                                                                                                 | o STRUCT (center of f (center of f (center of f ) STRUCT (face of fra  CENTER                                                                                                                         | iraming)<br>— Grid E<br>— Buildin<br>FURAL GRIE<br>ming, concrete o<br>— Grid E<br>— Buildin<br>RLINE<br>—                                                                    | Designation<br>                                                                                                                                                                                                                                                                                                                                                                                                                                                                                                                                                                                                                                                                                                                                                                                                                                                                                                                                                                                                                                                                                                                                                                                                                                                                                                                                                                                                                                                                                                                                                                                                                                                                                                                                                                                                                                                                                                                                                                                                                                                                                                                |                                                                                                                                                                                                                                                                                                                                                                                                                                                                                                                                                                                                                                                                                                                                                                                                                                                                                                                                                                                                                                                                                                                                 |
| DETAIL REFERENCE<br>The potent Number<br>And the potent Number<br>BUILDING SECTION REFERENCE<br>The sheet Number<br>BUILDING                                                                                                                                                                                                                                                                                                                                                                                                                                                                                                                                                                                                                                                            | A2.6.<br>ROOM<br>ROOM<br>NAME<br>A102<br>KEYNO<br>(All items i<br>3.02 –<br>SHEET                                                                                                                                                                                         | NUMBERING Discipli Drawin Sheet S Building NAME and NL Room I Building TEREFEREN Indicated with a key NOTE REFEREN                                                                                                                                    | SYSTEM<br>ne Designation<br>g Type Designation<br>equence Beyond Zero<br>Unit Designation<br>MBERING REF<br>Number<br>Designation<br>CE<br>note are new)                                                                                                                                                                                                                                                                                                                                                                                                                                                                                                                                                                                                                                                                                                                                                                                                                                                                                                                                                                                                                                                                                                                                                                                                                                                                                                                                                                                                                                                                                                                                                                                                                                                                                                                                                                                                                                                                                                                                                                                                                                                                                                                                                                 | o STRUCT (center of f (center of f ) STRUCT (face of fra  CENTEF WORK I                                                                                                                               | iraming)<br>— Grid E<br>— Buildin<br>FURAL GRIE<br>ming, concrete o<br>— Grid E<br>— Buildin<br>RLINE<br>— OINT CONT<br>—                                                     | Designation IDENTIFIER IT CMU Designation IDENTIFIER Ing Unit Designation Ing Unit Designation ITROL                                                                                                                                                                                                                                                                                                                                                                                                                                                                                                                                                                                                                                                                                                                                                                                                                                                                                                                                                                                                                                                                                                                                                                                                                                                                                                                                                                                                                                                                                                                                                                                                                                                                                                                                                                                                                                                                                                                                                                                                                           |                                                                                                                                                                                                                                                                                                                                                                                                                                                                                                                                                                                                                                                                                                                                                                                                                                                                                                                                                                                                                                                                                                                                 |
| DETAIL REFERENCE       RADIUS       Radius Point Number         1       Detail Number       Radius Dimension         Hint       Sheet Number       Radius Dimension         BUILDING SECTION REFERENCE       EXTERIOR ELEVATION REFERENCE         1       Section Number         A101       Sheet Number <td< th=""><th>A2.6.<br/>ROOM<br/>ROOM<br/>NAME<br/>A102<br/>KEYNO<br/>(All items i<br/>3.02 -<br/>SHEET<br/>SN.01<br/>DEMOL</th><th>NUMBERING Discipli Drawin Sheet S Building NAME and NU Room I Building NAME REFEREN Indicated with a key NOTE REFEREN</th><th>SYSTEM<br/>ne Designation<br/>g Type Designation<br/>equence Beyond Zero<br/>Unit Designation<br/>MBERING REF<br/>Umber<br/>Designation<br/>CE<br/>note are new)<br/>ENCE</th><th>o STRUCT (center of f (center of f ) STRUCT (face of fra  CENTEF WORK I</th><th>iraming)<br/>— Grid E<br/>— Buildin<br/>FURAL GRIE<br/>ming, concrete o<br/>— Grid E<br/>— Buildin<br/>RLINE<br/>— OINT CONT<br/>—</th><th>Designation IDENTIFIER IT CMU Designation IDENTIFIER Ing Unit Designation Ing Unit Designation ITROL</th><th>GENERAL<br/>A0.1B COVER SHEET</th></td<>                                                                                                                                                                                                                                                                                                                                                                                                                                                                                                                                                                                                                                                                                                                                                                                                                                                                                                                                                                                                                                                                                              | A2.6.<br>ROOM<br>ROOM<br>NAME<br>A102<br>KEYNO<br>(All items i<br>3.02 -<br>SHEET<br>SN.01<br>DEMOL                                                                                                                                                                       | NUMBERING Discipli Drawin Sheet S Building NAME and NU Room I Building NAME REFEREN Indicated with a key NOTE REFEREN                                                                                                                                 | SYSTEM<br>ne Designation<br>g Type Designation<br>equence Beyond Zero<br>Unit Designation<br>MBERING REF<br>Umber<br>Designation<br>CE<br>note are new)<br>ENCE                                                                                                                                                                                                                                                                                                                                                                                                                                                                                                                                                                                                                                                                                                                                                                                                                                                                                                                                                                                                                                                                                                                                                                                                                                                                                                                                                                                                                                                                                                                                                                                                                                                                                                                                                                                                                                                                                                                                                                                                                                                                                                                                                          | o STRUCT (center of f (center of f ) STRUCT (face of fra  CENTEF WORK I                                                                                                                               | iraming)<br>— Grid E<br>— Buildin<br>FURAL GRIE<br>ming, concrete o<br>— Grid E<br>— Buildin<br>RLINE<br>— OINT CONT<br>—                                                     | Designation IDENTIFIER IT CMU Designation IDENTIFIER Ing Unit Designation Ing Unit Designation ITROL                                                                                                                                                                                                                                                                                                                                                                                                                                                                                                                                                                                                                                                                                                                                                                                                                                                                                                                                                                                                                                                                                                                                                                                                                                                                                                                                                                                                                                                                                                                                                                                                                                                                                                                                                                                                                                                                                                                                                                                                                           | GENERAL<br>A0.1B COVER SHEET                                                                                                                                                                                                                                                                                                                                                                                                                                                                                                                                                                                                                                                                                                                                                                                                                                                                                                                                                                                                                                                                                                    |
| Image: Contract of the section number in the section number is the number in the section number is the number i                                                                                                                                                                                                                                                                                                                                                                                                                                                                                                                                                                                                                                                                                                                                                                                                                                                                             | A2.6.<br>ROOM<br>ROOM<br>NAME<br>A102<br>KEYNO<br>(All items i<br>3.02 -<br>SHEET<br>SN.01<br>DEMOL                                                                                                                                                                       | NUMBERING Discipli Drawin Sheet S Building NAME and NU Room I Building NAME REFEREN Indicated with a key NOTE REFEREN                                                                                                                                 | SYSTEM<br>ne Designation<br>g Type Designation<br>equence Beyond Zero<br>Unit Designation<br>MBERING REF<br>Umber<br>Designation<br>CE<br>note are new)<br>ENCE                                                                                                                                                                                                                                                                                                                                                                                                                                                                                                                                                                                                                                                                                                                                                                                                                                                                                                                                                                                                                                                                                                                                                                                                                                                                                                                                                                                                                                                                                                                                                                                                                                                                                                                                                                                                                                                                                                                                                                                                                                                                                                                                                          | o ERENCE STRUCT (center of f STRUCT (face of fra CENTEF WORK I REVISIC                                                                                                                                | iraming)<br>                                                                                                                                                                  | Designation IDENTIFIER IT CMU Designation IDENTIFIER Ing Unit Designation Ing Unit Designation ITROL                                                                                                                                                                                                                                                                                                                                                                                                                                                                                                                                                                                                                                                                                                                                                                                                                                                                                                                                                                                                                                                                                                                                                                                                                                                                                                                                                                                                                                                                                                                                                                                                                                                                                                                                                                                                                                                                                                                                                                                                                           | GENERAL<br>A0.1B COVER SHEET<br>A0.2B TYPICAL MOUNTING HEIGHTS AND DETAILS                                                                                                                                                                                                                                                                                                                                                                                                                                                                                                                                                                                                                                                                                                                                                                                                                                                                                                                                                                                                                                                      |
| BUILDING SECTION REFERENCE       EXTERIOR ELEVATION REFERENCE         1       Section Number         1       A101         Section Number       Section Number         1       A101         Sheet Number       Section Number         1       A101         Sheet Number       MORADA - INCREMENT 1         General       A0.10         COVER SHEET       A0.20         1.10       COVER SHEET         A0.10       COVER SHEET         A1.10       STE PLAN AND CODE INFORMATION         A1.10       STE PLAN AND CODE INFORMATION         A1.10       Step PLAN AND CODE INFORMATION         A1.10       Step PLAN AND CODE INFORMATION         A1.10       Step PLAN AND CODE                                                                                                                                                                                                                                                                                                                                                                                                                                                                                                                                                                                                                                                                                                                                                                                                                                                                                                                                                                                                                                                                                                                                                                                                                                                                                                                                                                                                                                                                                                                                                                                                                                                                                                                                                                                                                                                                                                           | A2.6.3<br>ROOM<br>ROOM<br>NAME<br>A102<br>KEYNO<br>(All items i<br>3.02<br>SHEET<br>SN.01<br>DEMOL<br>DN. 01                                                                                                                                                              | NUMBERING Discipli Drawin Sheet S Building NAME and NU NAME and NU NAME and NU NOTE REFEREN NOTE REFEREN ITION NOTE I                                                                                                                                 | SYSTEM<br>ne Designation<br>g Type Designation<br>equence Beyond Zero<br>Unit Designation<br>MBERING REF<br>Umber<br>Designation<br>CE<br>note are new)<br>ENCE                                                                                                                                                                                                                                                                                                                                                                                                                                                                                                                                                                                                                                                                                                                                                                                                                                                                                                                                                                                                                                                                                                                                                                                                                                                                                                                                                                                                                                                                                                                                                                                                                                                                                                                                                                                                                                                                                                                                                                                                                                                                                                                                                          | o ERENCE STRUCT (center of f STRUCT (face of fra CENTER WORK I REVISIO CCC                                                                                                                            | iraming)<br>Grid E<br>Buildin<br>FURAL GRIE<br>ming, concrete o<br>Grid E<br>Buildin<br>RLINE<br>POINT CON<br>Revis                                                           | Designation IDENTIFIER Or CMU) Designation IDENTIFIER Ing Unit Designation Ing Unit Designation Ing Unit Designation ITROL                                                                                                                                                                                                                                                                                                                                                                                                                                                                                                                                                                                                                                                                                                                                                                                                                                                                                                                                                                                                                                                                                                                                                                                                                                                                                                                                                                                                                                                                                                                                                                                                                                                                                                                                                                                                                                                                                                                                                                                                     | GENERAL<br>A0.1B COVER SHEET<br>A0.2B TYPICAL MOUNTING HEIGHTS AND DETAILS<br>CIVIL<br>C1.1B TITLE SHEET                                                                                                                                                                                                                                                                                                                                                                                                                                                                                                                                                                                                                                                                                                                                                                                                                                                                                                                                                                                                                        |
| BUILDING SECTION REFERENCE       EATERIOR ELEVATION REFERENCE       A5.1.18 INTERIOR ELEVATIONS         1       Section Number       1       Elevation Number         A101       Sheet Number       Sheet Number       A1.128 LUNCH SHELTER - ENLARGED SITE PLAN AND S         WALL SECTION REFERENCE         1       Section Number       SPECIAL ELEVATION REFERENCE         1       A101       Sheet Number       A1.128 LUNCH SHELTER - ENLARGED SITE PLAN AND S         WALL SECTION REFERENCE         1       A101       Sheet Number       MORADA - INCREMENT 1         GENERAL       A0.00       COVER SHEET       A0.20 TYPICAL MOUNTING HEIGHTS AND DETAILS         CIVIL         C1.10       TITLE SHEET       C2.10 DETAILS         ACHITECTURAL         A1.10       SITE DELAN AND CODE INFORMATION         A1.10       SITE DETAILS       ARCHITECTURAL         A1.10       SITE DETAILS       ARCHITECTURAL         A1.10       SITE DELAN AND CODE INFORMATION       A1.10 INTERIOR ELEVATIONS         A0.110       INTERIOR RELEVATIONS       A0.10 ENLARGED FLOOR PLANS         A1.10       INTERIOR RELEVATIONS       AND AND CODE INFORMATION         A1.10       INTERIOR RELEVATIONS       A1.10 INTERIOR RELEVATIO                                                                                                                                                                                                                                                                                                                                                                                                                                                                                                                                                                                                                                                                                                                                                                                                                                                                                                                                                                                                                                                                                                                                                                                                                                                                                                                                                                                                                                                                                                                                                                                                                                                                                                                                   | A2.6.3<br>ROOM<br>NAME<br>A102<br>KEYNO<br>(All items i<br>3.02 -<br>SHEET<br>SN.01<br>DEMOL<br>DN. 01                                                                                                                                                                    | NUMBERING Discipli Drawin Sheet S Building NAME and NL Room I Building NOTE REFEREN Indicated with a key NOTE REFERENCE REFERENCE                                                                                                                     | SYSTEM<br>ne Designation<br>g Type Designation<br>dequence Beyond Zero<br>unit Designation<br><b>MBERING REF</b><br>Jumber<br>Designation<br><b>CE</b><br>note are new)<br><b>ENCE</b><br><b>REFERENCE</b>                                                                                                                                                                                                                                                                                                                                                                                                                                                                                                                                                                                                                                                                                                                                                                                                                                                                                                                                                                                                                                                                                                                                                                                                                                                                                                                                                                                                                                                                                                                                                                                                                                                                                                                                                                                                                                                                                                                                                                                                                                                                                                               | STRUCT<br>(center of f<br>STRUCT<br>FRENCE<br>STRUCT<br>(face of fra<br>CENTER<br>WORK I<br>WORK I<br>REVISION<br>REVISION                                                                            | raming)<br>Grid E<br>Buildin<br>FURAL GRIE<br>ming, concrete o<br>Grid E<br>Buildin<br>RLINE<br>POINT CON<br>CN<br>Revis                                                      | Designation Ing Unit Designation Designation Designation Ing Unit Designation Ing Unit Designation Ing Unit Designation Ing Init Designation Ing Spoint Number                                                                                                                                                                                                                                                                                                                                                                                                                                                                                                                                                                                                                                                                                                                                                                                                                                                                                                                                                                                                                                                                                                                                                                                                                                                                                                                                                                                                                                                                                                                                                                                                                                                                                                                                                                                                                                                                                                                                                                 | GENERALA0.1BCOVER SHEETA0.2BTYPICAL MOUNTING HEIGHTS AND DETAILSCIVILC1.1BTITLE SHEETC2.1BDEMOLITION PLAN AND GRADING PLAN                                                                                                                                                                                                                                                                                                                                                                                                                                                                                                                                                                                                                                                                                                                                                                                                                                                                                                                                                                                                      |
| Image: Construction Number       Image: Construction Number         Image: Constere Number       Image: Construction                                                                                                                                                                                                                                                                                                                                                                                                                                                                                                                                                                                                                                                                                                                                                                                                                                                                                                                                                                                                                                                                                                                                                                                                                                                                                                                                                                                                                                                                                                                                                                                | A2.6.3<br>ROOM<br>NAME<br>A102<br>KEYNO<br>(All items i<br>3.02 -<br>SHEET<br>SN.01<br>DEMOL<br>DN. 01                                                                                                                                                                    | NUMBERING Discipli Drawin Sheet S Building NAME and NL Room I Building NOTE REFEREN Indicated with a key NOTE REFERENCE REFERENCE                                                                                                                     | SYSTEM<br>ne Designation<br>g Type Designation<br>dequence Beyond Zero<br>unit Designation<br><b>MBERING REF</b><br>Jumber<br>Designation<br><b>CE</b><br>note are new)<br><b>ENCE</b><br><b>REFERENCE</b>                                                                                                                                                                                                                                                                                                                                                                                                                                                                                                                                                                                                                                                                                                                                                                                                                                                                                                                                                                                                                                                                                                                                                                                                                                                                                                                                                                                                                                                                                                                                                                                                                                                                                                                                                                                                                                                                                                                                                                                                                                                                                                               | STRUCT<br>(center of f<br>STRUCT<br>FRENCE<br>STRUCT<br>(face of fra<br>CENTER<br>WORK I<br>WORK I<br>REVISION<br>REVISION                                                                            | raming)<br>Grid E<br>Buildin<br>FURAL GRIE<br>ming, concrete o<br>Grid E<br>Buildin<br>RLINE<br>POINT CON<br>CN<br>Revis                                                      | Designation Ing Unit Designation Designation Designation Ing Unit Designation Ing Unit Designation Ing Unit Designation Ing Init Designation Ing Spoint Number                                                                                                                                                                                                                                                                                                                                                                                                                                                                                                                                                                                                                                                                                                                                                                                                                                                                                                                                                                                                                                                                                                                                                                                                                                                                                                                                                                                                                                                                                                                                                                                                                                                                                                                                                                                                                                                                                                                                                                 | GENERALA0.1BCOVER SHEETA0.2BTYPICAL MOUNTING HEIGHTS AND DETAILSCIVILC1.1BTITLE SHEETC2.1BDEMOLITION PLAN AND GRADING PLANARCHITECTURALA1.1.0BSITE PLAN AND CODE INFORMATION                                                                                                                                                                                                                                                                                                                                                                                                                                                                                                                                                                                                                                                                                                                                                                                                                                                                                                                                                    |
| A101 - Sheet Number 4101 A101 Sheet Number A101 A101 Sheet Number A101 A101 Sheet Number A101 A101 Sheet Number A101 A101 A101 Sheet Number A101 A101 A101 A101 A101 A101 A101 A10                                                                                                                                                                                                                                                                                                                                                                                                                                                                                                                                                                                                                                                                                                                                                                                                                                                                                                                                                                                                                                                                                                                                                                                                                                                                                                                                                                                                                                                                                                                                                                                                                                                                                                                                                                                                                                                                                                                                                                                                                                                                                                                                                                                                                                                                                                                                                                                                                                                                                                                                                                                                                                                                                                                                                                                          | A2.6.3<br>ROOM<br>ROOM<br>NAME<br>A102<br>KEYNO<br>(All items i<br>3.02 -<br>SHEET<br>SN.01<br>DEMOL<br>DN. 01<br>DETAIL                                                                                                                                                  | NUMBERING Discipli Drawin Sheet S Building NAME and NU NAME and NU NAME and NU Building NAME REFEREN NOTE REFEREN ITION NOTE I REFERENCE Detail N Sheet N                                                                                             | SYSTEM<br>ne Designation<br>g Type Designation<br>dequence Beyond Zero<br>unit Designation<br><b>MBERING REF</b><br>umber<br>Designation<br><b>CE</b><br>note are new)<br><b>ENCE</b><br><b>REFERENCE</b>                                                                                                                                                                                                                                                                                                                                                                                                                                                                                                                                                                                                                                                                                                                                                                                                                                                                                                                                                                                                                                                                                                                                                                                                                                                                                                                                                                                                                                                                                                                                                                                                                                                                                                                                                                                                                                                                                                                                                                                                                                                                                                                | STRUCT<br>(center of f<br>STRUCT<br>Face of fra<br>STRUCT<br>(face of fra<br>CENTER<br>WORK I<br>WORK I<br>NEVISION<br>REVISION<br>RADIUS                                                             | iraming)<br>Grid I<br>Buildin<br>FURAL GRIE<br>ming, concrete o<br>Grid I<br>Buildin<br>RLINE<br>POINT CON<br>N<br>Revis                                                      | Designation Ing Unit Designation Designation Designation Ing Unit Designation Ing Unit Designation Ing Unit Designation Ing Init Designation Ing Init Designation Is Point Number Is Point Number Is Dimension                                                                                                                                                                                                                                                                                                                                                                                                                                                                                                                                                                                                                                                                                                                                                                                                                                                                                                                                                                                                                                                                                                                                                                                                                                                                                                                                                                                                                                                                                                                                                                                                                                                                                                                                                                                                                                                                                                                 | GENERALA0.1BCOVER SHEETA0.2BTYPICAL MOUNTING HEIGHTS AND DETAILSCIVILC1.1BTITLE SHEETC2.1BDEMOLITION PLAN AND GRADING PLANARCHITECTURALA1.1.0BSITE PLAN AND CODE INFORMATIONA2.1.1BENLARGED FLOOR PLANS                                                                                                                                                                                                                                                                                                                                                                                                                                                                                                                                                                                                                                                                                                                                                                                                                                                                                                                         |
| WALL SECTION REFERENCE <b>Special ELEVATION REFERENCE</b><br><b>A</b> 101                MORADA - INCREMENT 1<br>GENERAL           MORADA - INCREMENT 1           GENERAL           MOLL Section Number                      MORADA - INCREMENT 1           GENERAL          A0.10          COVER SHEET          A0.20          TITLE SHEET         C2.10          GRADING AND DRAINAGE PLAN          C3.10          GRADING AND DRAINAGE PLAN          C4.10          DETAILS              ARCHITECTURAL          A1.10C          SITE DETAILS          A2.1.10C          GITE PLAN AND CODE INFORMATION          A1.10C          SITE DETAILS          A2.1.10C          MORADA - INCREMENT 2          ARCHITECTURAL                                                                                                                                                                                                                                                                                                                                                                                                                                                                                                                                                                                                                                                                                                                                                                                                                                                                                                                                                                                                                                                                                                                                                                                                                                                                                                                                                                                                                                                                                                                                                                                                                                                                                                                                                                                                                                                                                                                                                                                                                                                                                                                                                                                                                                                      | A2.6.3<br>ROOM<br>ROOM<br>NAME<br>A102<br>KEYNO<br>(All items i<br>3.02 -<br>SHEET<br>SN.01<br>DEMOL<br>DN. 01<br>DETAIL                                                                                                                                                  | NUMBERING<br>Discipli<br>Drawin<br>Sheet S<br>Building<br>NAME and NU<br>Room I<br>Building<br>NAME REFEREN<br>INOTE REFEREN<br>ITION NOTE I<br>REFERENCE<br>Detail N<br>Sheet N                                                                      | SYSTEM<br>ne Designation<br>g Type Designation<br>dequence Beyond Zera<br>i Unit Designation<br><b>MBERING REF</b><br>umber<br>Designation<br><b>CE</b><br>note are new)<br><b>ENCE</b><br><b>REFERENCE</b>                                                                                                                                                                                                                                                                                                                                                                                                                                                                                                                                                                                                                                                                                                                                                                                                                                                                                                                                                                                                                                                                                                                                                                                                                                                                                                                                                                                                                                                                                                                                                                                                                                                                                                                                                                                                                                                                                                                                                                                                                                                                                                              | STRUCT<br>(center of f<br>STRUCT<br>FACE OF fra<br>STRUCT<br>(face of fra<br>CENTER<br>WORK I<br>WORK I<br>WORK I<br>REVISION<br>REVISION<br>REVISION<br>REVISION<br>REVISION<br>REVISION<br>REVISION | iraming)<br>Grid E<br>Buildin<br>FURAL GRIE<br>ming, concrete of<br>Grid E<br>Buildin<br>RLINE<br>POINT CON<br>POINT CON<br>Revis<br>Radiu<br>OR ELEVAT                       | Designation Ing Unit Designation Designation Designation Ing Unit Designation Ing Unit Designation Ing Unit Designation Ing Init Design | GENERALA0.1BCOVER SHEETA0.2BTYPICAL MOUNTING HEIGHTS AND DETAILSCIVILC1.1BTITLE SHEETC2.1BDEMOLITION PLAN AND GRADING PLANARCHITECTURALA1.1.0BSITE PLAN AND CODE INFORMATIONA2.1.1BENLARGED FLOOR PLANSA5.1.1BINTERIOR ELEVATIONS                                                                                                                                                                                                                                                                                                                                                                                                                                                                                                                                                                                                                                                                                                                                                                                                                                                                                               |
| 1       Section Number         A101       MORADA - INCREMENT 1         GENERAL       A0.1C         A0.1C       COVER SHEET         A0.2C       TYPICAL MOUNTING HEIGHTS AND DETAILS         CIVIL       C1.1C         C1.1C       TITLE SHEET         C2.1C       DEMOLITION PLAN         C3.1C       GRADING AND DRAINAGE PLAN         C4.1C       DETAILS         ARCHITECTURAL       A1.1.0C         A1.1.1C       SITE PLAN AND CODE INFORMATION         A1.3.1C       INTERIOR ELEVATIONS         MORADA - INCREMENT 2       ARCHITECTURAL                                                                                                                                                                                                                                                                                                                                                                                                                                                                                                                                                                                                                                                                                                                                                                                                                                                                                                                                                                                                                                                                                                                                                                                                                                                                                                                                                                                                                                                                                                                                                                                                                                                                                                                                                                                                                                                                                                                                                                                                                                                                                                                                                                                                                                                                                                                                                                                                                             | A2.6.<br>ROOM<br>ROOM<br>NAME<br>A102<br>KEYNO<br>(All items i<br>3.02 -<br>SHEET<br>SN.01<br>DEMOL<br>DN. 01<br>DETAIL<br>1<br>A101                                                                                                                                      | NUMBERING Discipli Drawin Sheet S Building NAME and NL Room I Room I Building NOTE REFEREN Indicated with a key NOTE REFERENCE REFERENCE Detail N Sheet N NG SECTION Section                                                                          | SYSTEM<br>ne Designation<br>g Type Designation<br>dequence Beyond Zero<br>unit Designation<br>MBERING REF<br>umber<br>Designation<br>CE<br>note are new)<br>ENCE<br>REFERENCE                                                                                                                                                                                                                                                                                                                                                                                                                                                                                                                                                                                                                                                                                                                                                                                                                                                                                                                                                                                                                                                                                                                                                                                                                                                                                                                                                                                                                                                                                                                                                                                                                                                                                                                                                                                                                                                                                                                                                                                                                                                                                                                                            | o<br>ERENCE<br>STRUCT<br>(center of frace<br>STRUCT<br>(face of frace<br>CENTER<br>WORK I<br>WORK I<br>REVISIO<br>REVISIO<br>RADIUS<br>R=92'<br>EXTERING                                              | iraming)<br>Grid E<br>Buildin<br>FURAL GRIE<br>ming, concrete of<br>Grid E<br>Buildin<br>RLINE<br>POINT CON<br>POINT CON<br>Revis<br>Revis<br>A<br>CR ELEVAT<br>Eleva         | Designation<br>Ing Unit Designation<br>Designation<br>Ing Unit Designation<br>Ing Unit Designation                                                                                                                                                                                                                                                                                                                                                                                                                                                                                                                                                                                                                                                                                                                                                                                                                                                                                                                                                                                                                                                                                                                                                                                                                                                                                                                                                                                                                                                                                                                                                                                                                                                                                                     | GENERAL<br>A0.1B COVER SHEET<br>A0.2B TYPICAL MOUNTING HEIGHTS AND DETAILS<br>CIVIL<br>C1.1B TITLE SHEET<br>C2.1B DEMOLITION PLAN AND GRADING PLAN<br>ARCHITECTURAL<br>A1.1.0B SITE PLAN AND CODE INFORMATION<br>A2.1.1B ENLARGED FLOOR PLANS<br>A5.1.1B INTERIOR ELEVATIONS<br>HERITAGE - INCREMENT 2<br>ARCHITECTURAL                                                                                                                                                                                                                                                                                                                                                                                                                                                                                                                                                                                                                                                                                                                                                                                                         |
| A101 Sheet Number<br>A101 MORADA - INCREMENT 1<br>GENERAL<br>A0.1C COVER SHEET<br>A0.2C TYPICAL MOUNTING HEIGHTS AND DETAILS<br>CIVIL<br>C1.1C TITLE SHEET<br>C2.1C DEMOLITION PLAN<br>C3.1C GRADING AND DRAINAGE PLAN<br>C4.1C DETAILS<br>ARCHITECTURAL<br>A1.1.0C SITE PLAN AND CODE INFORMATION<br>A1.3.1C SITE DETAILS<br>A2.1.1C ENLARGED FLOOR PLANS<br>A5.1.1C INTERIOR ELEVATIONS<br>MORADA - INCREMENT 2<br>ARCHITECTURAL                                                                                                                                                                                                                                                                                                                                                                                                                                                                                                                                                                                                                                                                                                                                                                                                                                                                                                                                                                                                                                                                                                                                                                                                                                                                                                                                                                                                                                                                                                                                                                                                                                                                                                                                                                                                                                                                                                                                                                                                                                                                                                                                                                                                                                                                                                                                                                                                                                                                                                                                          | A2.6.<br>ROOM<br>ROOM<br>NAME<br>A102<br>KEYNO<br>(All items i<br>3.02 -<br>SHEET<br>SN.01<br>DEMOL<br>DN. 01<br>DETAIL<br>1<br>A101<br>I<br>A101                                                                                                                         | NUMBERING<br>Discipli<br>Drawin<br>Sheet S<br>Building<br>NAME and NU<br>NAME and NU<br>Building<br>TEREFEREN<br>Building<br>NOTE REFEREN<br>NOTE REFEREN<br>ITION NOTE I<br>REFERENCE<br>Detail N<br>Sheet N<br>NG SECTION                           | SYSTEM<br>The Designation<br>Type Designation<br>Sequence Beyond Zero<br>Unit Designation<br>MBERING REF<br>Umber<br>Designation<br>CE<br>note are new)<br>ENCE<br>REFERENCE<br>Number<br>Iumber<br>Iumber<br>Iumber<br>Iumber<br>Iumber                                                                                                                                                                                                                                                                                                                                                                                                                                                                                                                                                                                                                                                                                                                                                                                                                                                                                                                                                                                                                                                                                                                                                                                                                                                                                                                                                                                                                                                                                                                                                                                                                                                                                                                                                                                                                                                                                                                                                                                                                                                                                 | STRUCT (center of f (center of f $STRUCT (face of fra CENTER WORK I WORK I CENTER REVISION REVISION REVISION RADIUS R=92'$                                                                            | raming)<br>Grid I<br>Buildin<br>FURAL GRIE<br>ming, concrete o<br>Grid I<br>Buildin<br>RLINE<br>POINT CON<br>POINT CON<br>Revis<br>A<br>A<br>COR ELEVAT<br>COR ELEVAT<br>Shee | Designation Ing Unit Designation Designation Designation IDENTIFIER Ing Unit Designation Ing  | GENERAL<br>A0.1B COVER SHEET<br>A0.2B TYPICAL MOUNTING HEIGHTS AND DETAILS<br>CIVIL<br>C1.1B TITLE SHEET<br>C2.1B DEMOLITION PLAN AND GRADING PLAN<br>ARCHITECTURAL<br>A1.1.0B SITE PLAN AND CODE INFORMATION<br>A2.1.1B ENLARGED FLOOR PLANS<br>A5.1.1B INTERIOR ELEVATIONS<br>HERITAGE - INCREMENT 2<br>ARCHITECTURAL                                                                                                                                                                                                                                                                                                                                                                                                                                                                                                                                                                                                                                                                                                                                                                                                         |
| GENERAL<br>A0.1C COVER SHEET<br>A0.2C TYPICAL MOUNTING HEIGHTS AND DETAILS<br>CIVIL<br>C1.1C TITLE SHEET<br>C2.1C DEMOLITION PLAN<br>C3.1C GRADING AND DRAINAGE PLAN<br>C4.1C DETAILS<br>ARCHITECTURAL<br>A1.3.1C SITE PLAN AND CODE INFORMATION<br>A1.3.1C INTERIOR ELEVATIONS<br>MORADA - INCREMENT 2<br>ARCHITECTURAL                                                                                                                                                                                                                                                                                                                                                                                                                                                                                                                                                                                                                                                                                                                                                                                                                                                                                                                                                                                                                                                                                                                                                                                                                                                                                                                                                                                                                                                                                                                                                                                                                                                                                                                                                                                                                                                                                                                                                                                                                                                                                                                                                                                                                                                                                                                                                                                                                                                                                                                      | A2.6.<br>ROOM<br>ROOM<br>NAME<br>A102<br>KEYNO<br>(All items i<br>3.02 -<br>SHEET<br>SN.01<br>DEMOL<br>DN. 01<br>DETAIL<br>1<br>A101<br>I<br>A101                                                                                                                         | NUMBERING<br>Discipli<br>Drawin<br>Sheet S<br>Building<br>NAME and NU<br>Room I<br>Building<br>NAME Reference<br>NOTE REFERENCE<br>NOTE REFERENCE<br>NOTE REFERENCE<br>Detail N<br>Sheet N<br>NG SECTION<br>Section<br>Sheet N                        | SYSTEM<br>The Designation<br>Sequence Beyond Zera<br>Sequence Beyond Zer | STRUCT (center of f (center of f $STRUCT (face of fra CENTER WORK I WORK I CENTER REVISION REVISION REVISION RADIUS R=92'$                                                                            | raming)<br>Grid I<br>Buildin<br>FURAL GRIE<br>ming, concrete o<br>Grid I<br>Buildin<br>RLINE<br>POINT CON<br>POINT CON<br>Revis<br>A<br>A<br>COR ELEVAT<br>COR ELEVAT<br>Shee | Designation Ing Unit Designation Designation Designation IDENTIFIER Ing Unit Designation Ing  | GENERAL<br>A0.1B COVER SHEET<br>A0.2B TYPICAL MOUNTING HEIGHTS AND DETAILS<br>CIVIL<br>C1.1B TITLE SHEET<br>C2.1B DEMOLITION PLAN AND GRADING PLAN<br>ARCHITECTURAL<br>A1.1.0B SITE PLAN AND CODE INFORMATION<br>A2.1.1B ENLARGED FLOOR PLANS<br>A5.1.1B INTERIOR ELEVATIONS<br>HERITAGE - INCREMENT 2<br>ARCHITECTURAL                                                                                                                                                                                                                                                                                                                                                                                                                                                                                                                                                                                                                                                                                                                                                                                                         |
| A0.2C TYPICAL MOUNTING HEIGHTS AND DETAILS CIVIL C1.1C TITLE SHEET C2.1C DEMOLITION PLAN C3.1C GRADING AND DRAINAGE PLAN C4.1C DETAILS ARCHITECTURAL A1.1.0C SITE PLAN AND CODE INFORMATION A1.3.1C SITE DETAILS A2.1.1C ENLARGED FLOOR PLANS A5.1.1C INTERIOR ELEVATIONS MORADA - INCREMENT 2 ARCHITECTURAL                                                                                                                                                                                                                                                                                                                                                                                                                                                                                                                                                                                                                                                                                                                                                                                                                                                                                                                                                                                                                                                                                                                                                                                                                                                                                                                                                                                                                                                                                                                                                                                                                                                                                                                                                                                                                                                                                                                                                                                                                                                                                                                                                                                                                                                                                                                                                                                                                                                                                                                                                                                                                                                                | A2.6.<br>ROOM<br>ROOM<br>NAME<br>A102<br>KEYNO<br>(All items i<br>3.02 -<br>SHEET<br>SN.01<br>DEMOL<br>DN. 01<br>DETAIL<br>1<br>A101<br>ULDII<br>ULDII<br>1<br>A101<br>ULDII<br>ULDII<br>1<br>A101<br>ULDII<br>ULDII<br>1<br>A101<br>ULDII<br>ULDII<br>1<br>A101<br>ULDII | NUMBERING Discipli Drawin Sheet S Building NAME and NL Room I Room I Building NOTE REFEREN ITION NOTE I REFERENCE Detail N REFERENCE Detail N Sheet N SECTION REF SECTION REF                                                                         | SYSTEM<br>ne Designation<br>g Type Designation<br>iequence Beyond Zera<br>iunit Designation<br>MBERING REF<br>lumber<br>Designation<br>CE<br>note are new)<br>ENCE<br>REFERENCE<br>lumber<br>lumber<br>lumber<br>lumber<br>lumber<br>lumber<br>lumber<br>lumber<br>lumber<br>lumber<br>lumber<br>lumber<br>lumber                                                                                                                                                                                                                                                                                                                                                                                                                                                                                                                                                                                                                                                                                                                                                                                                                                                                                                                                                                                                                                                                                                                                                                                                                                                                                                                                                                                                                                                                                                                                                                                                                                                                                                                                                                                                                                                                                                                                                                                                        | STRUCT<br>(center of f<br>(center of f<br>STRUCT<br>(face of fra<br>CENTER<br>WORK I<br>WORK I<br>WORK I<br>REVISION<br>REVISION<br>REVISION<br>REVISION<br>REVISION<br>SPECIA                        | raming)<br>Grid I<br>Buildin<br>FURAL GRIE<br>ming, concrete o<br>Grid I<br>Buildin<br>RLINE<br>POINT CON<br>POINT CON<br>Revis<br>A<br>A<br>COR ELEVAT<br>COR ELEVAT<br>Shee | Designation Ing Unit Designation Designation Designation IDENTIFIER Ing Unit Designation Ing  | GENERAL<br>A0.1B COVER SHEET<br>A0.2B TYPICAL MOUNTING HEIGHTS AND DETAILS<br>CIVIL<br>C1.1B TITLE SHEET<br>C2.1B DEMOLITION PLAN AND GRADING PLAN<br>ARCHITECTURAL<br>A1.1.0B SITE PLAN AND CODE INFORMATION<br>A2.1.1B ENLARGED FLOOR PLANS<br>A5.1.1B INTERIOR ELEVATIONS<br>HERITAGE - INCREMENT 2<br>ARCHITECTURAL<br>A1.1.2B LUNCH SHELTER - ENLARGED SITE PLAN AND SEC                                                                                                                                                                                                                                                                                                                                                                                                                                                                                                                                                                                                                                                                                                                                                   |
| C1.1C TITLE SHEET<br>C2.1C DEMOLITION PLAN<br>C3.1C GRADING AND DRAINAGE PLAN<br>C4.1C DETAILS<br>ARCHITECTURAL<br>A1.1.0C SITE PLAN AND CODE INFORMATION<br>A1.3.1C SITE DETAILS<br>A2.1.1C ENLARGED FLOOR PLANS<br>A5.1.1C INTERIOR ELEVATIONS<br>MORADA - INCREMENT 2<br>ARCHITECTURAL                                                                                                                                                                                                                                                                                                                                                                                                                                                                                                                                                                                                                                                                                                                                                                                                                                                                                                                                                                                                                                                                                                                                                                                                                                                                                                                                                                                                                                                                                                                                                                                                                                                                                                                                                                                                                                                                                                                                                                                                                                                                                                                                                                                                                                                                                                                                                                                                                                                                                                                                                                                                                                                                                   | A2.6.<br>ROOM<br>ROOM<br>NAME<br>A102<br>KEYNO<br>(All items i<br>3.02 -<br>SHEET<br>SN.01<br>DEMOL<br>DN. 01<br>DETAIL<br>1<br>A101<br>ULDII<br>ULDII<br>1<br>A101<br>ULDII<br>ULDII<br>1<br>A101<br>ULDII<br>ULDII<br>1<br>A101<br>ULDII<br>ULDII<br>1<br>A101<br>ULDII | NUMBERING Discipli Drawin Sheet S Building NAME and NL Room I Room I Building NOTE REFEREN ITION NOTE I REFERENCE Detail N REFERENCE Detail N Sheet N SECTION REF SECTION REF                                                                         | SYSTEM<br>The Designation<br>Type Designation<br>Sequence Beyond Zera<br>Type Designation<br>MBERING REF<br>Unit Designation<br>MBERING REF<br>Lumber<br>CE<br>Note are new)<br>ENCE<br>REFERENCE<br>Number<br>Lumber<br>Lumber<br>Lumber<br>Lumber<br>Lumber<br>Lumber<br>Lumber<br>Lumber<br>Lumber<br>Lumber<br>Lumber<br>Lumber<br>Lumber<br>Lumber<br>Lumber<br>Lumber                                                                                                                                                                                                                                                                                                                                                                                                                                                                                                                                                                                                                                                                                                                                                                                                                                                                                                                                                                                                                                                                                                                                                                                                                                                                                                                                                                                                                                                                                                                                                                                                                                                                                                                                                                                                                                                                                                                                              | STRUCT<br>(center of f<br>(center of f<br>STRUCT<br>(face of fra<br>CENTER<br>WORK I<br>WORK I<br>WORK I<br>REVISION<br>REVISION<br>REVISION<br>REVISION<br>REVISION<br>SPECIA                        | raming)<br>Grid I<br>Buildin<br>FURAL GRIE<br>ming, concrete o<br>Grid I<br>Buildin<br>RLINE<br>POINT CON<br>POINT CON<br>Revis<br>A<br>A<br>COR ELEVAT<br>COR ELEVAT<br>Shee | Designation Ing Unit Designation Designation Designation IDENTIFIER Ing Unit Designation Ing  | GENERAL         A0.1B       COVER SHEET         A0.2B       TYPICAL MOUNTING HEIGHTS AND DETAILS         CIVIL       C1.1B       TITLE SHEET         C2.1B       DEMOLITION PLAN AND GRADING PLAN         ARCHITECTURAL       A1.1.0B       SITE PLAN AND CODE INFORMATION         A2.1.1B       ENLARGED FLOOR PLANS         A5.1.1B       INTERIOR ELEVATIONS         HERITAGE - INCREMENT 2         ARCHITECTURAL         A1.1.2B       LUNCH SHELTER - ENLARGED SITE PLAN AND SECTOR         MORADA - INCREMENT 1         GENERAL                                                                                                                                                                                                                                                                                                                                                                                                                                                                                                                                                                                           |
| C2.1C DEMOLITION PLAN<br>C3.1C GRADING AND DRAINAGE PLAN<br>C4.1C DETAILS<br>ARCHITECTURAL<br>A1.1.0C SITE PLAN AND CODE INFORMATION<br>A1.3.1C SITE DETAILS<br>A2.1.1C ENLARGED FLOOR PLANS<br>A5.1.1C INTERIOR ELEVATIONS<br>MORADA - INCREMENT 2<br>ARCHITECTURAL                                                                                                                                                                                                                                                                                                                                                                                                                                                                                                                                                                                                                                                                                                                                                                                                                                                                                                                                                                                                                                                                                                                                                                                                                                                                                                                                                                                                                                                                                                                                                                                                                                                                                                                                                                                                                                                                                                                                                                                                                                                                                                                                                                                                                                                                                                                                                                                                                                                                                                                                                                                                                                                                                                        | A2.6.<br>ROOM<br>ROOM<br>NAME<br>A102<br>KEYNO<br>(All items i<br>3.02 -<br>SHEET<br>SN.01<br>DEMOL<br>DN. 01<br>DETAIL<br>1<br>A101<br>ULDII<br>ULDII<br>1<br>A101<br>ULDII<br>ULDII<br>1<br>A101<br>ULDII<br>ULDII<br>1<br>A101<br>ULDII<br>ULDII<br>1<br>A101<br>ULDII | NUMBERING Discipli Drawin Sheet S Building NAME and NL Room I Room I Building NOTE REFEREN ITION NOTE I REFERENCE Detail N REFERENCE Detail N Sheet N SECTION REF SECTION REF                                                                         | SYSTEM<br>The Designation<br>Type Designation<br>Sequence Beyond Zera<br>Type Designation<br>MBERING REF<br>Unit Designation<br>MBERING REF<br>Lumber<br>CE<br>Note are new)<br>ENCE<br>REFERENCE<br>Number<br>Lumber<br>Lumber<br>Lumber<br>Lumber<br>Lumber<br>Lumber<br>Lumber<br>Lumber<br>Lumber<br>Lumber<br>Lumber<br>Lumber<br>Lumber<br>Lumber<br>Lumber<br>Lumber                                                                                                                                                                                                                                                                                                                                                                                                                                                                                                                                                                                                                                                                                                                                                                                                                                                                                                                                                                                                                                                                                                                                                                                                                                                                                                                                                                                                                                                                                                                                                                                                                                                                                                                                                                                                                                                                                                                                              | STRUCT<br>(center of f<br>(center of f<br>STRUCT<br>(face of fra<br>CENTER<br>WORK I<br>WORK I<br>WORK I<br>REVISION<br>REVISION<br>REVISION<br>REVISION<br>REVISION<br>SPECIA                        | raming)<br>Grid I<br>Buildin<br>FURAL GRIE<br>ming, concrete o<br>Grid I<br>Buildin<br>RLINE<br>POINT CON<br>POINT CON<br>Revis<br>A<br>A<br>COR ELEVAT<br>COR ELEVAT<br>Shee | Designation Ing Unit Designation Designation Designation IDENTIFIER Ing Unit Designation Ing  | GENERAL         A0.1B       COVER SHEET         A0.2B       TYPICAL MOUNTING HEIGHTS AND DETAILS         CIVIL       C1.1B       TITLE SHEET         C2.1B       DEMOLITION PLAN AND GRADING PLAN         ARCHITECTURAL       A1.1.0B       SITE PLAN AND CODE INFORMATION         A2.1.1B       ENLARGED FLOOR PLANS         A5.1.1B       INTERIOR ELEVATIONS         HERITAGE - INCREMENT 2         ARCHITECTURAL         A1.1.2B       LUNCH SHELTER - ENLARGED SITE PLAN AND SEC         MORADA - INCREMENT 1         GENERAL         A0.1C       COVER SHEET                                                                                                                                                                                                                                                                                                                                                                                                                                                                                                                                                              |
| C4.1C DETAILS ARCHITECTURAL A1.1.0C SITE PLAN AND CODE INFORMATION A1.3.1C SITE DETAILS A2.1.1C ENLARGED FLOOR PLANS A5.1.1C INTERIOR ELEVATIONS MORADA - INCREMENT 2 ARCHITECTURAL                                                                                                                                                                                                                                                                                                                                                                                                                                                                                                                                                                                                                                                                                                                                                                                                                                                                                                                                                                                                                                                                                                                                                                                                                                                                                                                                                                                                                                                                                                                                                                                                                                                                                                                                                                                                                                                                                                                                                                                                                                                                                                                                                                                                                                                                                                                                                                                                                                                                                                                                                                                                                                                                                                                                                                                         | A2.6.<br>ROOM<br>ROOM<br>NAME<br>A102<br>KEYNO<br>(All items i<br>3.02 -<br>SHEET<br>SN.01<br>DEMOL<br>DN. 01<br>DETAIL<br>1<br>A101<br>ULDII<br>ULDII<br>1<br>A101<br>ULDII<br>ULDII<br>1<br>A101<br>ULDII<br>ULDII<br>1<br>A101<br>ULDII<br>ULDII<br>1<br>A101<br>ULDII | NUMBERING Discipli Drawin Sheet S Building NAME and NL Room I Room I Building NOTE REFEREN ITION NOTE I REFERENCE Detail N REFERENCE Detail N Sheet N SECTION REF SECTION REF                                                                         | SYSTEM<br>The Designation<br>Type Designation<br>Sequence Beyond Zera<br>Type Designation<br>MBERING REF<br>Unit Designation<br>MBERING REF<br>Lumber<br>CE<br>Note are new)<br>ENCE<br>REFERENCE<br>Number<br>Lumber<br>Lumber<br>Lumber<br>Lumber<br>Lumber<br>Lumber<br>Lumber<br>Lumber<br>Lumber<br>Lumber<br>Lumber<br>Lumber<br>Lumber<br>Lumber<br>Lumber<br>Lumber                                                                                                                                                                                                                                                                                                                                                                                                                                                                                                                                                                                                                                                                                                                                                                                                                                                                                                                                                                                                                                                                                                                                                                                                                                                                                                                                                                                                                                                                                                                                                                                                                                                                                                                                                                                                                                                                                                                                              | STRUCT<br>(center of f<br>(center of f<br>STRUCT<br>(face of fra<br>CENTER<br>WORK I<br>WORK I<br>WORK I<br>REVISION<br>REVISION<br>REVISION<br>REVISION<br>REVISION<br>SPECIA                        | raming)<br>Grid I<br>Buildin<br>FURAL GRIE<br>ming, concrete o<br>Grid I<br>Buildin<br>RLINE<br>POINT CON<br>POINT CON<br>Revis<br>A<br>A<br>COR ELEVAT<br>COR ELEVAT<br>Shee | Designation Ing Unit Designation Designation Designation IDENTIFIER Ing Unit Designation Ing  | GENERAL<br>A0.1B COVER SHEET<br>A0.2B TYPICAL MOUNTING HEIGHTS AND DETAILS<br>CIVIL<br>C1.1B TITLE SHEET<br>C2.1B DEMOLITION PLAN AND GRADING PLAN<br>ARCHITECTURAL<br>A1.1.0B SITE PLAN AND CODE INFORMATION<br>A2.1.1B ENLARGED FLOOR PLANS<br>A5.1.1B INTERIOR ELEVATIONS<br>HERITAGE - INCREMENT 2<br>ARCHITECTURAL<br>A1.1.2B LUNCH SHELTER - ENLARGED SITE PLAN AND SEC<br>MORADA - INCREMENT 1<br>GENERAL<br>A0.1C COVER SHEET<br>A0.2C TYPICAL MOUNTING HEIGHTS AND DETAILS<br>CIVIL                                                                                                                                                                                                                                                                                                                                                                                                                                                                                                                                                                                                                                    |
| A1.1.0C SITE PLAN AND CODE INFORMATION<br>A1.3.1C SITE DETAILS<br>A2.1.1C ENLARGED FLOOR PLANS<br>A5.1.1C INTERIOR ELEVATIONS<br>MORADA - INCREMENT 2<br>ARCHITECTURAL                                                                                                                                                                                                                                                                                                                                                                                                                                                                                                                                                                                                                                                                                                                                                                                                                                                                                                                                                                                                                                                                                                                                                                                                                                                                                                                                                                                                                                                                                                                                                                                                                                                                                                                                                                                                                                                                                                                                                                                                                                                                                                                                                                                                                                                                                                                                                                                                                                                                                                                                                                                                                                                                                                                                                                                                      | A2.6.<br>ROOM<br>ROOM<br>NAME<br>A102<br>KEYNO<br>(All items i<br>3.02 -<br>SHEET<br>SN.01<br>DEMOL<br>DN. 01<br>DETAIL<br>1<br>A101<br>ULDII<br>ULDII<br>1<br>A101<br>ULDII<br>ULDII<br>1<br>A101<br>ULDII<br>ULDII<br>1<br>A101<br>ULDII<br>ULDII<br>1<br>A101<br>ULDII | NUMBERING Discipli Drawin Sheet S Building NAME and NL Room I Room I Building NOTE REFEREN ITION NOTE I REFERENCE Detail N REFERENCE Detail N Sheet N SECTION REF SECTION REF                                                                         | SYSTEM<br>The Designation<br>Type Designation<br>Sequence Beyond Zera<br>Type Designation<br>MBERING REF<br>Unit Designation<br>MBERING REF<br>Lumber<br>CE<br>Note are new)<br>ENCE<br>REFERENCE<br>Number<br>Lumber<br>Lumber<br>Lumber<br>Lumber<br>Lumber<br>Lumber<br>Lumber<br>Lumber<br>Lumber<br>Lumber<br>Lumber<br>Lumber<br>Lumber<br>Lumber<br>Lumber<br>Lumber                                                                                                                                                                                                                                                                                                                                                                                                                                                                                                                                                                                                                                                                                                                                                                                                                                                                                                                                                                                                                                                                                                                                                                                                                                                                                                                                                                                                                                                                                                                                                                                                                                                                                                                                                                                                                                                                                                                                              | STRUCT<br>(center of f<br>(center of f<br>STRUCT<br>(face of fra<br>CENTER<br>WORK I<br>WORK I<br>WORK I<br>REVISION<br>REVISION<br>REVISION<br>REVISION<br>REVISION<br>SPECIA                        | raming)<br>Grid I<br>Buildin<br>FURAL GRIE<br>ming, concrete o<br>Grid I<br>Buildin<br>RLINE<br>POINT CON<br>POINT CON<br>Revis<br>A<br>A<br>COR ELEVAT<br>COR ELEVAT<br>Shee | Designation Ing Unit Designation Designation Designation IDENTIFIER Ing Unit Designation Ing  | GENERAL         A0.1B       COVER SHEET         A0.2B       TYPICAL MOUNTING HEIGHTS AND DETAILS         CIVIL       C1.1B       TITLE SHEET         C2.1B       DEMOLITION PLAN AND GRADING PLAN         ARCHITECTURAL       A1.1.0B       SITE PLAN AND CODE INFORMATION         A2.1.1B       ENLARGED FLOOR PLANS         A5.1.1B       INTERIOR ELEVATIONS         HERITAGE - INCREMENT 2         ARCHITECTURAL         A1.1.2B       LUNCH SHELTER - ENLARGED SITE PLAN AND SECTOR         MORADA - INCREMENT 1         GENERAL         A0.1C       COVER SHEET         A0.2C       TYPICAL MOUNTING HEIGHTS AND DETAILS         CIVIL       C1.1C         C1.1C       TITLE SHEET         C2.1C       DEMOLITION PLAN                                                                                                                                                                                                                                                                                                                                                                                                    |
| A1.3.1C SITE DETAILS<br>A2.1.1C ENLARGED FLOOR PLANS<br>A5.1.1C INTERIOR ELEVATIONS<br>MORADA - INCREMENT 2<br>ARCHITECTURAL                                                                                                                                                                                                                                                                                                                                                                                                                                                                                                                                                                                                                                                                                                                                                                                                                                                                                                                                                                                                                                                                                                                                                                                                                                                                                                                                                                                                                                                                                                                                                                                                                                                                                                                                                                                                                                                                                                                                                                                                                                                                                                                                                                                                                                                                                                                                                                                                                                                                                                                                                                                                                                                                                                                                                                                                                                                | A2.6.<br>ROOM<br>ROOM<br>NAME<br>A102<br>KEYNO<br>(All items i<br>3.02 -<br>SHEET<br>SN.01<br>DEMOL<br>DN. 01<br>DETAIL<br>1<br>A101<br>ULDII<br>ULDII<br>1<br>A101<br>ULDII<br>ULDII<br>1<br>A101<br>ULDII<br>ULDII<br>1<br>A101<br>ULDII<br>ULDII<br>1<br>A101<br>ULDII | NUMBERING Discipli Drawin Sheet S Building NAME and NL Room I Room I Building NOTE REFEREN ITION NOTE I REFERENCE Detail N REFERENCE Detail N Sheet N SECTION REF SECTION REF                                                                         | SYSTEM<br>The Designation<br>Type Designation<br>Sequence Beyond Zera<br>Type Designation<br>MBERING REF<br>Unit Designation<br>MBERING REF<br>Lumber<br>CE<br>Note are new)<br>ENCE<br>REFERENCE<br>Number<br>Lumber<br>Lumber<br>Lumber<br>Lumber<br>Lumber<br>Lumber<br>Lumber<br>Lumber<br>Lumber<br>Lumber<br>Lumber<br>Lumber<br>Lumber<br>Lumber<br>Lumber<br>Lumber                                                                                                                                                                                                                                                                                                                                                                                                                                                                                                                                                                                                                                                                                                                                                                                                                                                                                                                                                                                                                                                                                                                                                                                                                                                                                                                                                                                                                                                                                                                                                                                                                                                                                                                                                                                                                                                                                                                                              | STRUCT<br>(center of f<br>(center of f<br>STRUCT<br>(face of fra<br>CENTER<br>WORK I<br>WORK I<br>WORK I<br>REVISION<br>REVISION<br>REVISION<br>REVISION<br>REVISION<br>SPECIA                        | raming)<br>Grid I<br>Buildin<br>FURAL GRIE<br>ming, concrete o<br>Grid I<br>Buildin<br>RLINE<br>POINT CON<br>POINT CON<br>Revis<br>A<br>A<br>COR ELEVAT<br>COR ELEVAT<br>Shee | Designation Ing Unit Designation Designation Designation IDENTIFIER Ing Unit Designation Ing  | GENERAL         A0.1B       COVER SHEET         A0.2B       TYPICAL MOUNTING HEIGHTS AND DETAILS         CIVIL       C1.1B       TITLE SHEET         C2.1B       DEMOLITION PLAN AND GRADING PLAN         ARCHITECTURAL       A1.1.0B       SITE PLAN AND CODE INFORMATION         A2.1.1B       ENLARGED FLOOR PLANS         A5.1.1B       INTERIOR ELEVATIONS         HERITAGE - INCREMENT 2         ARCHITECTURAL         A1.1.2B       LUNCH SHELTER - ENLARGED SITE PLAN AND SEC         MORADA - INCREMENT 1         GENERAL         A0.1C       COVER SHEET         A0.2C       TYPICAL MOUNTING HEIGHTS AND DETAILS         CIVIL       C1.1C         C1.1C       TITLE SHEET         C2.1C       DEMOLITION PLAN         C3.1C       GRADING AND DRAINAGE PLAN                                                                                                                                                                                                                                                                                                                                                         |
| A5.1.1C INTERIOR ELEVATIONS<br>MORADA - INCREMENT 2<br>ARCHITECTURAL                                                                                                                                                                                                                                                                                                                                                                                                                                                                                                                                                                                                                                                                                                                                                                                                                                                                                                                                                                                                                                                                                                                                                                                                                                                                                                                                                                                                                                                                                                                                                                                                                                                                                                                                                                                                                                                                                                                                                                                                                                                                                                                                                                                                                                                                                                                                                                                                                                                                                                                                                                                                                                                                                                                                                                                                                                                                                                        | A2.6.<br>ROOM<br>ROOM<br>NAME<br>A102<br>KEYNO<br>(All items i<br>3.02 -<br>SHEET<br>SN.01<br>DEMOL<br>DN. 01<br>DETAIL<br>1<br>A101<br>ULDII<br>ULDII<br>1<br>A101<br>ULDII<br>ULDII<br>1<br>A101<br>ULDII<br>ULDII<br>1<br>A101<br>ULDII<br>ULDII<br>1<br>A101<br>ULDII | NUMBERING Discipli Drawin Sheet S Building NAME and NL Room I Room I Building NOTE REFEREN ITION NOTE I REFERENCE Detail N REFERENCE Detail N Sheet N SECTION REF SECTION REF                                                                         | SYSTEM<br>The Designation<br>Type Designation<br>Sequence Beyond Zera<br>Type Designation<br>MBERING REF<br>Unit Designation<br>MBERING REF<br>Lumber<br>CE<br>Note are new)<br>ENCE<br>REFERENCE<br>Number<br>Lumber<br>Lumber<br>Lumber<br>Lumber<br>Lumber<br>Lumber<br>Lumber<br>Lumber<br>Lumber<br>Lumber<br>Lumber<br>Lumber<br>Lumber<br>Lumber<br>Lumber<br>Lumber                                                                                                                                                                                                                                                                                                                                                                                                                                                                                                                                                                                                                                                                                                                                                                                                                                                                                                                                                                                                                                                                                                                                                                                                                                                                                                                                                                                                                                                                                                                                                                                                                                                                                                                                                                                                                                                                                                                                              | STRUCT<br>(center of f<br>(center of f<br>STRUCT<br>(face of fra<br>CENTER<br>WORK I<br>WORK I<br>WORK I<br>REVISION<br>REVISION<br>REVISION<br>REVISION<br>REVISION<br>SPECIA                        | raming)<br>Grid I<br>Buildin<br>FURAL GRIE<br>ming, concrete o<br>Grid I<br>Buildin<br>RLINE<br>POINT CON<br>POINT CON<br>Revis<br>A<br>A<br>COR ELEVAT<br>COR ELEVAT<br>Shee | Designation Ing Unit Designation Designation Designation IDENTIFIER Ing Unit Designation Ing  | GENERAL         A0.1B       COVER SHEET         A0.2B       TYPICAL MOUNTING HEIGHTS AND DETAILS         CIVIL       C1.1B       TITLE SHEET         C2.1B       DEMOLITION PLAN AND GRADING PLAN         ARCHITECTURAL       A1.1.0B       SITE PLAN AND CODE INFORMATION         A2.1.1B       ENLARGED FLOOR PLANS         A5.1.1B       INTERIOR ELEVATIONS         HERITAGE - INCREMENT 2         ARCHITECTURAL         A1.1.2B       LUNCH SHELTER - ENLARGED SITE PLAN AND SECTOR         MORADA - INCREMENT 1         GENERAL         A0.1C       COVER SHEET         A0.2C       TYPICAL MOUNTING HEIGHTS AND DETAILS         CIVIL       C1.1C         C1.1C       TITLE SHEET         C2.1C       DEMOLITION PLAN         C3.1C       GRADING AND DRAINAGE PLAN         C4.1C       DETAILS         ARCHITECTURAL                                                                                                                                                                                                                                                                                                    |
| MORADA - INCREMENT 2<br>ARCHITECTURAL                                                                                                                                                                                                                                                                                                                                                                                                                                                                                                                                                                                                                                                                                                                                                                                                                                                                                                                                                                                                                                                                                                                                                                                                                                                                                                                                                                                                                                                                                                                                                                                                                                                                                                                                                                                                                                                                                                                                                                                                                                                                                                                                                                                                                                                                                                                                                                                                                                                                                                                                                                                                                                                                                                                                                                                                                                                                                                                                       | A2.6.<br>ROOM<br>ROOM<br>NAME<br>A102<br>KEYNO<br>(All items i<br>3.02 -<br>SHEET<br>SN.01<br>DEMOL<br>DN. 01<br>DETAIL<br>1<br>A101<br>ULDII<br>ULDII<br>1<br>A101<br>ULDII<br>ULDII<br>1<br>A101<br>ULDII<br>ULDII<br>1<br>A101<br>ULDII<br>ULDII<br>1<br>A101<br>ULDII | NUMBERING Discipli Drawin Sheet S Building NAME and NL Room I Room I Building NOTE REFEREN ITION NOTE I REFERENCE Detail N REFERENCE Detail N Sheet N SECTION REF SECTION REF                                                                         | SYSTEM<br>The Designation<br>Type Designation<br>Sequence Beyond Zera<br>Type Designation<br>MBERING REF<br>Unit Designation<br>MBERING REF<br>Lumber<br>CE<br>Note are new)<br>ENCE<br>REFERENCE<br>Number<br>Lumber<br>Lumber<br>Lumber<br>Lumber<br>Lumber<br>Lumber<br>Lumber<br>Lumber<br>Lumber<br>Lumber<br>Lumber<br>Lumber<br>Lumber<br>Lumber<br>Lumber<br>Lumber                                                                                                                                                                                                                                                                                                                                                                                                                                                                                                                                                                                                                                                                                                                                                                                                                                                                                                                                                                                                                                                                                                                                                                                                                                                                                                                                                                                                                                                                                                                                                                                                                                                                                                                                                                                                                                                                                                                                              | STRUCT<br>(center of f<br>(center of f<br>STRUCT<br>(face of fra<br>CENTER<br>WORK I<br>WORK I<br>WORK I<br>REVISION<br>REVISION<br>REVISION<br>REVISION<br>REVISION<br>SPECIA                        | raming)<br>Grid I<br>Buildin<br>FURAL GRIE<br>ming, concrete o<br>Grid I<br>Buildin<br>RLINE<br>POINT CON<br>POINT CON<br>Revis<br>A<br>A<br>COR ELEVAT<br>COR ELEVAT<br>Shee | Designation Ing Unit Designation Designation Designation IDENTIFIER Ing Unit Designation Ing  | GENERAL         A0.1B       COVER SHEET         A0.2B       TYPICAL MOUNTING HEIGHTS AND DETAILS         CIVIL       C1.1B       TITLE SHEET         C2.1B       DEMOLITION PLAN AND GRADING PLAN         ARCHITECTURAL       A1.1.0B       SITE PLAN AND CODE INFORMATION         A2.1.1B       ENLARGED FLOOR PLANS         A5.1.1B       INTERIOR ELEVATIONS         HERITAGE - INCREMENT 2         ARCHITECTURAL         A1.1.2B       LUNCH SHELTER - ENLARGED SITE PLAN AND SEC         MORADA - INCREMENT 1         GENERAL         A0.1C       COVER SHEET         A0.2C       TYPICAL MOUNTING HEIGHTS AND DETAILS         CIVIL       C1.1C       TITLE SHEET         C2.1C       DEMOLITION PLAN         C3.1C       GRADING AND DRAINAGE PLAN         C4.1C       DETAILS         ARCHITECTURAL       A1.1.0C         A1.1.0C       SITE PLAN AND CODE INFORMATION         A1.3.1C       SITE DETAILS                                                                                                                                                                                                               |
| ARCHITECTURAL                                                                                                                                                                                                                                                                                                                                                                                                                                                                                                                                                                                                                                                                                                                                                                                                                                                                                                                                                                                                                                                                                                                                                                                                                                                                                                                                                                                                                                                                                                                                                                                                                                                                                                                                                                                                                                                                                                                                                                                                                                                                                                                                                                                                                                                                                                                                                                                                                                                                                                                                                                                                                                                                                                                                                                                                                                                                                                                                                               | A2.6.<br>ROOM<br>ROOM<br>NAME<br>A102<br>KEYNO<br>(All items i<br>3.02 -<br>SHEET<br>SN.01<br>DEMOL<br>DN. 01<br>DETAIL<br>1<br>A101<br>ULDII<br>ULDII<br>1<br>A101<br>ULDII<br>ULDII<br>1<br>A101<br>ULDII<br>ULDII<br>1<br>A101<br>ULDII<br>ULDII<br>1<br>A101<br>ULDII | NUMBERING Discipli Drawin Sheet S Building NAME and NL Room I Room I Building NOTE REFEREN ITION NOTE I REFERENCE Detail N REFERENCE Detail N Sheet N SECTION REF SECTION REF                                                                         | SYSTEM<br>The Designation<br>Type Designation<br>Sequence Beyond Zera<br>Type Designation<br>MBERING REF<br>Unit Designation<br>MBERING REF<br>Lumber<br>CE<br>Note are new)<br>ENCE<br>REFERENCE<br>Number<br>Lumber<br>Lumber<br>Lumber<br>Lumber<br>Lumber<br>Lumber<br>Lumber<br>Lumber<br>Lumber<br>Lumber<br>Lumber<br>Lumber<br>Lumber<br>Lumber<br>Lumber<br>Lumber                                                                                                                                                                                                                                                                                                                                                                                                                                                                                                                                                                                                                                                                                                                                                                                                                                                                                                                                                                                                                                                                                                                                                                                                                                                                                                                                                                                                                                                                                                                                                                                                                                                                                                                                                                                                                                                                                                                                              | STRUCT<br>(center of f<br>(center of f<br>STRUCT<br>(face of fra<br>CENTER<br>WORK I<br>WORK I<br>WORK I<br>REVISION<br>REVISION<br>REVISION<br>REVISION<br>REVISION<br>SPECIA                        | raming)<br>Grid I<br>Buildin<br>FURAL GRIE<br>ming, concrete o<br>Grid I<br>Buildin<br>RLINE<br>POINT CON<br>POINT CON<br>Revis<br>A<br>A<br>COR ELEVAT<br>COR ELEVAT<br>Shee | Designation Ing Unit Designation Designation Designation IDENTIFIER Ing Unit Designation Ing  | GENERAL         A0.1B       COVER SHEET         A0.2B       TYPICAL MOUNTING HEIGHTS AND DETAILS         CIVIL       C1.1B       TITLE SHEET         C2.1B       DEMOLITION PLAN AND GRADING PLAN         ARCHITECTURAL       A1.1.0B       SITE PLAN AND CODE INFORMATION         A2.1.1B       ENLARGED FLOOR PLANS         A5.1.1B       INTERIOR ELEVATIONS         HERITAGE - INCREMENT 2         ARCHITECTURAL         A1.1.2B       LUNCH SHELTER - ENLARGED SITE PLAN AND SEC         MORADA - INCREMENT 1         GENERAL         A0.1C       COVER SHEET         A0.2C       TYPICAL MOUNTING HEIGHTS AND DETAILS         CIVIL       C1.1C         C1.1C       TITLE SHEET         C2.1C       DEMOLITION PLAN         C3.1C       GRADING AND DRAINAGE PLAN         C4.1C       DETAILS         ARCHITECTURAL       A1.1.0C         A1.1.0C       SITE PLAN AND CODE INFORMATION         A1.3.1C       SITE DETAILS         A2.1.1C       ENLARGED FLOOR PLANS                                                                                                                                                      |
|                                                                                                                                                                                                                                                                                                                                                                                                                                                                                                                                                                                                                                                                                                                                                                                                                                                                                                                                                                                                                                                                                                                                                                                                                                                                                                                                                                                                                                                                                                                                                                                                                                                                                                                                                                                                                                                                                                                                                                                                                                                                                                                                                                                                                                                                                                                                                                                                                                                                                                                                                                                                                                                                                                                                                                                                                                                                                                                                                                             | A2.6.<br>ROOM<br>ROOM<br>NAME<br>A102<br>KEYNO<br>(All items i<br>3.02 -<br>SHEET<br>SN.01<br>DEMOL<br>DN. 01<br>DETAIL<br>1<br>A101<br>ULDII<br>ULDII<br>1<br>A101<br>ULDII<br>ULDII<br>1<br>A101<br>ULDII<br>ULDII<br>1<br>A101<br>ULDII<br>ULDII<br>1<br>A101<br>ULDII | NUMBERING Discipli Drawin Sheet S Building NAME and NL Room I Room I Building NOTE REFEREN ITION NOTE I REFERENCE Detail N REFERENCE Detail N Sheet N SECTION REF SECTION REF                                                                         | SYSTEM<br>The Designation<br>Type Designation<br>Sequence Beyond Zera<br>Type Designation<br>MBERING REF<br>Unit Designation<br>MBERING REF<br>Lumber<br>CE<br>Note are new)<br>ENCE<br>REFERENCE<br>Number<br>Lumber<br>Lumber<br>Lumber<br>Lumber<br>Lumber<br>Lumber<br>Lumber<br>Lumber<br>Lumber<br>Lumber<br>Lumber<br>Lumber<br>Lumber<br>Lumber<br>Lumber<br>Lumber                                                                                                                                                                                                                                                                                                                                                                                                                                                                                                                                                                                                                                                                                                                                                                                                                                                                                                                                                                                                                                                                                                                                                                                                                                                                                                                                                                                                                                                                                                                                                                                                                                                                                                                                                                                                                                                                                                                                              | STRUCT<br>(center of f<br>(center of f<br>STRUCT<br>(face of fra<br>CENTER<br>WORK I<br>WORK I<br>WORK I<br>REVISION<br>REVISION<br>REVISION<br>REVISION<br>REVISION<br>SPECIA                        | raming)<br>Grid I<br>Buildin<br>FURAL GRIE<br>ming, concrete o<br>Grid I<br>Buildin<br>RLINE<br>POINT CON<br>POINT CON<br>Revis<br>A<br>A<br>COR ELEVAT<br>COR ELEVAT<br>Shee | Designation Ing Unit Designation Designation Designation IDENTIFIER Ing Unit Designation Ing  | GENERAL<br>A0.1B COVER SHEET<br>A0.2B TYPICAL MOUNTING HEIGHTS AND DETAILS<br>CIVIL<br>C1.1B TITLE SHEET<br>C2.1B DEMOLITION PLAN AND GRADING PLAN<br>ARCHITECTURAL<br>A1.1.0B SITE PLAN AND CODE INFORMATION<br>A2.1.1B ENLARGED FLOOR PLANS<br>A5.1.1B INTERIOR ELEVATIONS<br>HERITAGE - INCREMENT 2<br>ARCHITECTURAL<br>A1.1.2B LUNCH SHELTER - ENLARGED SITE PLAN AND SEC<br>MORADA - INCREMENT 1<br>GENERAL<br>A0.1C COVER SHEET<br>A0.2C TYPICAL MOUNTING HEIGHTS AND DETAILS<br>CIVIL<br>C1.1C TITLE SHEET<br>C2.1C DEMOLITION PLAN<br>C3.1C GRADING AND DRAINAGE PLAN<br>C4.1C DETAILS<br>ARCHITECTURAL<br>A1.1.0C SITE PLAN AND CODE INFORMATION<br>A1.3.1C SITE DETAILS<br>A2.1.1C ENLARGED FLOOR PLANS<br>A5.1.1C INTERIOR ELEVATIONS                                                                                                                                                                                                                                                                                                                                                                                |
|                                                                                                                                                                                                                                                                                                                                                                                                                                                                                                                                                                                                                                                                                                                                                                                                                                                                                                                                                                                                                                                                                                                                                                                                                                                                                                                                                                                                                                                                                                                                                                                                                                                                                                                                                                                                                                                                                                                                                                                                                                                                                                                                                                                                                                                                                                                                                                                                                                                                                                                                                                                                                                                                                                                                                                                                                                                                                                                                                                             | A2.6.<br>ROOM<br>ROOM<br>NAME<br>A102<br>KEYNO<br>(All items i<br>3.02 -<br>SHEET<br>SN.01<br>DEMOL<br>DN. 01<br>DETAIL<br>1<br>A101<br>ULDII<br>ULDII<br>1<br>A101<br>ULDII<br>ULDII<br>1<br>A101<br>ULDII<br>ULDII<br>1<br>A101<br>ULDII<br>ULDII<br>1<br>A101<br>ULDII | NUMBERING Discipli Drawin Sheet S Building NAME and NL Room I Room I Building NOTE REFEREN ITION NOTE I REFERENCE Detail N REFERENCE Detail N Sheet N SECTION REF SECTION REF                                                                         | SYSTEM<br>The Designation<br>Type Designation<br>Sequence Beyond Zera<br>Type Designation<br>MBERING REF<br>Unit Designation<br>MBERING REF<br>Lumber<br>CE<br>Note are new)<br>ENCE<br>REFERENCE<br>Number<br>Lumber<br>Lumber<br>Lumber<br>Lumber<br>Lumber<br>Lumber<br>Lumber<br>Lumber<br>Lumber<br>Lumber<br>Lumber<br>Lumber<br>Lumber<br>Lumber<br>Lumber<br>Lumber                                                                                                                                                                                                                                                                                                                                                                                                                                                                                                                                                                                                                                                                                                                                                                                                                                                                                                                                                                                                                                                                                                                                                                                                                                                                                                                                                                                                                                                                                                                                                                                                                                                                                                                                                                                                                                                                                                                                              | STRUCT<br>(center of f<br>(center of f<br>STRUCT<br>(face of fra<br>CENTER<br>WORK I<br>WORK I<br>WORK I<br>REVISION<br>REVISION<br>REVISION<br>REVISION<br>REVISION<br>SPECIA                        | raming)<br>Grid I<br>Buildin<br>FURAL GRIE<br>ming, concrete o<br>Grid I<br>Buildin<br>RLINE<br>POINT CON<br>POINT CON<br>Revis<br>A<br>A<br>COR ELEVAT<br>COR ELEVAT<br>Shee | Designation Ing Unit Designation Designation Designation IDENTIFIER Ing Unit Designation Ing  | GENERAL<br>A0.1B COVER SHEET<br>A0.2B TYPICAL MOUNTING HEIGHTS AND DETAILS<br>CIVIL<br>C1.1B TITLE SHEET<br>C2.1B DEMOLITION PLAN AND GRADING PLAN<br>ARCHITECTURAL<br>A1.1.0B SITE PLAN AND CODE INFORMATION<br>A2.1.1B ENLARGED FLOOR PLANS<br>A5.1.1B INTERIOR ELEVATIONS<br>HERITAGE - INCREMENT 2<br>ARCHITECTURAL<br>A1.1.2B LUNCH SHELTER - ENLARGED SITE PLAN AND SEC<br>MORADA - INCREMENT 1<br>GENERAL<br>A0.1C COVER SHEET<br>A0.2C TYPICAL MOUNTING HEIGHTS AND DETAILS<br>CIVIL<br>C1.1C TITLE SHEET<br>C2.1C DEMOLITION PLAN<br>C3.1C GRADING AND DRAINAGE PLAN<br>C4.1C DETAILS<br>ARCHITECTURAL<br>A1.1.0C SITE PLAN AND CODE INFORMATION<br>A1.3.1C SITE DETAILS<br>ARCHITECTURAL<br>A1.1.C ENLARGED FLOOR PLANS<br>A5.1.1C INTERIOR ELEVATIONS<br>MORADA - INCREMENT 2<br>ARCHITECTURAL<br>A1.1.0C SITE PLAN AND CODE INFORMATION<br>A1.3.1C SITE DETAILS<br>A2.1.1C ENLARGED FLOOR PLANS<br>A5.1.1C INTERIOR ELEVATIONS<br>MORADA - INCREMENT 2<br>ARCHITECTURAL                                                                                                                                             |
|                                                                                                                                                                                                                                                                                                                                                                                                                                                                                                                                                                                                                                                                                                                                                                                                                                                                                                                                                                                                                                                                                                                                                                                                                                                                                                                                                                                                                                                                                                                                                                                                                                                                                                                                                                                                                                                                                                                                                                                                                                                                                                                                                                                                                                                                                                                                                                                                                                                                                                                                                                                                                                                                                                                                                                                                                                                                                                                                                                             | A2.6.<br>ROOM<br>ROOM<br>NAME<br>A102<br>KEYNO<br>(All items i<br>3.02 -<br>SHEET<br>SN.01<br>DEMOL<br>DN. 01<br>DETAIL<br>1<br>A101<br>ULDII<br>ULDII<br>1<br>A101<br>ULDII<br>ULDII<br>1<br>A101<br>ULDII<br>ULDII<br>1<br>A101<br>ULDII<br>ULDII<br>1<br>A101<br>ULDII | NUMBERING Discipli Drawin Sheet S Building NAME and NL Room I Room I Building NOTE REFEREN ITION NOTE I REFERENCE Detail N REFERENCE Detail N Sheet N SECTION REF SECTION REF                                                                         | SYSTEM<br>The Designation<br>Type Designation<br>Sequence Beyond Zera<br>Type Designation<br>MBERING REF<br>Unit Designation<br>MBERING REF<br>Lumber<br>CE<br>Note are new)<br>ENCE<br>REFERENCE<br>Number<br>Lumber<br>Lumber<br>Lumber<br>Lumber<br>Lumber<br>Lumber<br>Lumber<br>Lumber<br>Lumber<br>Lumber<br>Lumber<br>Lumber<br>Lumber<br>Lumber<br>Lumber<br>Lumber                                                                                                                                                                                                                                                                                                                                                                                                                                                                                                                                                                                                                                                                                                                                                                                                                                                                                                                                                                                                                                                                                                                                                                                                                                                                                                                                                                                                                                                                                                                                                                                                                                                                                                                                                                                                                                                                                                                                              | STRUCT<br>(center of f<br>(center of f<br>STRUCT<br>(face of fra<br>CENTER<br>WORK I<br>WORK I<br>WORK I<br>REVISION<br>REVISION<br>REVISION<br>REVISION<br>REVISION<br>SPECIA                        | raming)<br>Grid I<br>Buildin<br>FURAL GRIE<br>ming, concrete o<br>Grid I<br>Buildin<br>RLINE<br>POINT CON<br>POINT CON<br>Revis<br>A<br>A<br>COR ELEVAT<br>COR ELEVAT<br>Shee | Designation Ing Unit Designation Designation Designation IDENTIFIER Ing Unit Designation Ing  | GENERAL<br>A0.1B COVER SHEET<br>A0.2B TYPICAL MOUNTING HEIGHTS AND DETAILS<br>CIVIL<br>C1.1B TITLE SHEET<br>C2.1B DEMOLITION PLAN AND GRADING PLAN<br>ARCHITECTURAL<br>A1.1.0B SITE PLAN AND CODE INFORMATION<br>A2.1.1B ENLARGED FLOOR PLANS<br>A5.1.1B INTERIOR ELEVATIONS<br>HERITAGE - INCREMENT 2<br>ARCHITECTURAL<br>A1.1.2B LUNCH SHELTER - ENLARGED SITE PLAN AND SEC<br>MORADA - INCREMENT 1<br>GENERAL<br>A0.1C COVER SHEET<br>A0.2C TYPICAL MOUNTING HEIGHTS AND DETAILS<br>CIVIL<br>C1.1C TITLE SHEET<br>C2.1C DEMOLITION PLAN<br>C3.1C GRADING AND DRAINAGE PLAN<br>C4.1C DETAILS<br>ARCHITECTURAL<br>A1.1.0C SITE PLAN AND CODE INFORMATION<br>A1.3.1C SITE DETAILS<br>ARCHITECTURAL<br>A1.1.C ENLARGED FLOOR PLANS<br>A5.1.1C INTERIOR ELEVATIONS<br>MORADA - INCREMENT 2<br>ARCHITECTURAL<br>A1.1.0C SITE PLAN AND CODE INFORMATION<br>A1.3.1C SITE DETAILS<br>A2.1.1C ENLARGED FLOOR PLANS<br>A5.1.1C INTERIOR ELEVATIONS<br>MORADA - INCREMENT 2<br>ARCHITECTURAL                                                                                                                                             |
|                                                                                                                                                                                                                                                                                                                                                                                                                                                                                                                                                                                                                                                                                                                                                                                                                                                                                                                                                                                                                                                                                                                                                                                                                                                                                                                                                                                                                                                                                                                                                                                                                                                                                                                                                                                                                                                                                                                                                                                                                                                                                                                                                                                                                                                                                                                                                                                                                                                                                                                                                                                                                                                                                                                                                                                                                                                                                                                                                                             | A2.6.<br>ROOM<br>ROOM<br>NAME<br>A102<br>KEYNO<br>(All items i<br>3.02 -<br>SHEET<br>SN.01<br>DEMOL<br>DN. 01<br>DETAIL<br>1<br>A101<br>ULDII<br>ULDII<br>1<br>A101<br>ULDII<br>ULDII<br>1<br>A101<br>ULDII<br>ULDII<br>1<br>A101<br>ULDII<br>ULDII<br>1<br>A101<br>ULDII | NUMBERING Discipli Drawin Sheet S Building NAME and NL Room I Room I Building NOTE REFEREN ITION NOTE I REFERENCE Detail N REFERENCE Detail N Sheet N SECTION REF SECTION REF                                                                         | SYSTEM<br>ne Designation<br>g Type Designation<br>iequence Beyond Zera<br>iunit Designation<br>MBERING REF<br>lumber<br>Designation<br>CE<br>note are new)<br>ENCE<br>REFERENCE<br>lumber<br>lumber<br>lumber<br>lumber<br>lumber<br>lumber<br>lumber<br>lumber<br>lumber<br>lumber<br>lumber<br>lumber<br>lumber                                                                                                                                                                                                                                                                                                                                                                                                                                                                                                                                                                                                                                                                                                                                                                                                                                                                                                                                                                                                                                                                                                                                                                                                                                                                                                                                                                                                                                                                                                                                                                                                                                                                                                                                                                                                                                                                                                                                                                                                        | STRUCT<br>(center of f<br>(center of f<br>STRUCT<br>(face of fra<br>CENTER<br>WORK I<br>WORK I<br>WORK I<br>REVISION<br>REVISION<br>REVISION<br>REVISION<br>REVISION<br>SPECIA                        | raming)<br>Grid I<br>Buildin<br>FURAL GRIE<br>ming, concrete o<br>Grid I<br>Buildin<br>RLINE<br>POINT CON<br>POINT CON<br>Revis<br>A<br>A<br>COR ELEVAT<br>COR ELEVAT<br>Shee | Designation Ing Unit Designation Designation Designation IDENTIFIER Ing Unit Designation Ing  | GENERAL<br>A0.1B COVER SHEET<br>A0.2B TYPICAL MOUNTING HEIGHTS AND DETAILS<br>CIVIL<br>C1.1B TITLE SHEET<br>C2.1B DEMOLITION PLAN AND GRADING PLAN<br>ARCHITECTURAL<br>A1.1.0B SITE PLAN AND CODE INFORMATION<br>A2.1.1B ENLARGED FLOOR PLANS<br>A5.1.1B INTERIOR ELEVATIONS<br>HERITAGE - INCREMENT 2<br>ARCHITECTURAL<br>A1.1.2B LUNCH SHELTER - ENLARGED SITE PLAN AND SEC<br>MORADA - INCREMENT 1<br>GENERAL<br>A0.1C COVER SHEET<br>A0.2C TYPICAL MOUNTING HEIGHTS AND DETAILS<br>CIVIL<br>C1.1C TITLE SHEET<br>C2.1C DEMOLITION PLAN<br>C3.1C GRADING AND DRAINAGE PLAN<br>C4.1C DETAILS<br>ARCHITECTURAL<br>A1.1.0C SITE PLAN AND CODE INFORMATION<br>A1.3.1C SITE DETAILS<br>ARCHITECTURAL<br>A1.1.C ENLARGED FLOOR PLANS<br>A5.1.1C INTERIOR ELEVATIONS<br>MORADA - INCREMENT 2<br>ARCHITECTURAL<br>A1.1.0C SITE PLAN AND CODE INFORMATION<br>A1.3.1C SITE DETAILS<br>A2.1.1C ENLARGED FLOOR PLANS<br>A5.1.1C INTERIOR ELEVATIONS<br>MORADA - INCREMENT 2<br>ARCHITECTURAL                                                                                                                                             |
|                                                                                                                                                                                                                                                                                                                                                                                                                                                                                                                                                                                                                                                                                                                                                                                                                                                                                                                                                                                                                                                                                                                                                                                                                                                                                                                                                                                                                                                                                                                                                                                                                                                                                                                                                                                                                                                                                                                                                                                                                                                                                                                                                                                                                                                                                                                                                                                                                                                                                                                                                                                                                                                                                                                                                                                                                                                                                                                                                                             | A2.6.<br>ROOM<br>ROOM<br>NAME<br>A102<br>KEYNO<br>(All items i<br>3.02 -<br>SHEET<br>SN.01<br>DEMOL<br>DN. 01<br>DETAIL<br>1<br>A101<br>ULDII<br>ULDII<br>1<br>A101<br>ULDII<br>ULDII<br>1<br>A101<br>ULDII<br>ULDII<br>1<br>A101<br>ULDII<br>ULDII<br>1<br>A101<br>ULDII | NUMBERING<br>Discipli<br>Drawing<br>Sheet S<br>Building<br>NAME and NL<br>Room I<br>Building<br>NAME REFERENCE<br>NOTE REFERENCE<br>NOTE REFERENCE<br>NOTE REFERENCE<br>Detail N<br>Sheet N<br>NG SECTION<br>Section<br>Section<br>Section<br>Section | SYSTEM<br>ne Designation<br>g Type Designation<br>iequence Beyond Zera<br>iunit Designation<br>MBERING REF<br>lumber<br>Designation<br>CE<br>note are new)<br>ENCE<br>REFERENCE<br>lumber<br>lumber<br>lumber<br>lumber<br>lumber<br>lumber<br>lumber<br>lumber<br>lumber<br>lumber<br>lumber<br>lumber<br>lumber                                                                                                                                                                                                                                                                                                                                                                                                                                                                                                                                                                                                                                                                                                                                                                                                                                                                                                                                                                                                                                                                                                                                                                                                                                                                                                                                                                                                                                                                                                                                                                                                                                                                                                                                                                                                                                                                                                                                                                                                        | STRUCT<br>(center of f<br>(center of f<br>STRUCT<br>(face of fra<br>CENTER<br>WORK I<br>WORK I<br>WORK I<br>REVISION<br>REVISION<br>REVISION<br>REVISION<br>REVISION<br>SPECIA                        | raming)<br>Grid I<br>Buildin<br>FURAL GRIE<br>ming, concrete o<br>Grid I<br>Buildin<br>RLINE<br>POINT CON<br>POINT CON<br>Revis<br>A<br>A<br>COR ELEVAT<br>COR ELEVAT<br>Shee | Designation Ing Unit Designation Designation Designation IDENTIFIER Ing Unit Designation Ing  | GENERAL         A0.1B       COVER SHEET         A0.2B       TYPICAL MOUNTING HEIGHTS AND DETAILS         CIVIL       C1.1B       TITLE SHEET         C2.1B       DEMOLITION PLAN AND GRADING PLAN         ARCHITECTURAL       A1.1.0B       SITE PLAN AND CODE INFORMATION         A2.1.1B       ENLARGED FLOOR PLANS         A5.1.1B       INTERIOR ELEVATIONS         HERITAGE - INCREMENT 2         ARCHITECTURAL         A1.1.2B       LUNCH SHELTER - ENLARGED SITE PLAN AND SECT         MORADA - INCREMENT 1         GENERAL         A0.1C       COVER SHEET         A0.2C       TYPICAL MOUNTING HEIGHTS AND DETAILS         CIVIL       C1.1C         C1.1C       TITLE SHEET         C2.1C       DEMOLITION PLAN         C3.1C       GRADING AND DRAINAGE PLAN         C4.1C       DETAILS         ARCHITECTURAL       A1.1.0C         A1.1.0C       SITE PLAN AND CODE INFORMATION         A1.3.1C       SITE PLAN AND CODE INFORMATION         A1.3.1C       SITE DETAILS         ARCHITECTURAL       A1.1.0C         A1.1.0C       SITE PLAN AND CODE INFORMATION         A1.3.1C       SITE DETAILS         ACLIC |
|                                                                                                                                                                                                                                                                                                                                                                                                                                                                                                                                                                                                                                                                                                                                                                                                                                                                                                                                                                                                                                                                                                                                                                                                                                                                                                                                                                                                                                                                                                                                                                                                                                                                                                                                                                                                                                                                                                                                                                                                                                                                                                                                                                                                                                                                                                                                                                                                                                                                                                                                                                                                                                                                                                                                                                                                                                                                                                                                                                             | A2.6.<br>ROOM<br>ROOM<br>NAME<br>A102<br>KEYNO<br>(All items i<br>3.02 -<br>SHEET<br>SN.01<br>DEMOL<br>DN. 01<br>DETAIL<br>1<br>A101<br>ULDII<br>ULDII<br>1<br>A101<br>ULDII<br>ULDII<br>1<br>A101<br>ULDII<br>ULDII<br>1<br>A101<br>ULDII<br>ULDII<br>1<br>A101<br>ULDII | NUMBERING<br>Discipli<br>Drawing<br>Sheet S<br>Building<br>NAME and NL<br>Room I<br>Building<br>NAME REFERENCE<br>NOTE REFERENCE<br>NOTE REFERENCE<br>NOTE REFERENCE<br>Detail N<br>Sheet N<br>NG SECTION<br>Section<br>Section<br>Section<br>Section | SYSTEM<br>ne Designation<br>g Type Designation<br>iequence Beyond Zera<br>iunit Designation<br>MBERING REF<br>lumber<br>Designation<br>CE<br>note are new)<br>ENCE<br>REFERENCE<br>lumber<br>lumber<br>lumber<br>lumber<br>lumber<br>lumber<br>lumber<br>lumber<br>lumber<br>lumber<br>lumber<br>lumber<br>lumber                                                                                                                                                                                                                                                                                                                                                                                                                                                                                                                                                                                                                                                                                                                                                                                                                                                                                                                                                                                                                                                                                                                                                                                                                                                                                                                                                                                                                                                                                                                                                                                                                                                                                                                                                                                                                                                                                                                                                                                                        | STRUCT<br>(center of f<br>(center of f<br>STRUCT<br>(face of fra<br>CENTER<br>WORK I<br>WORK I<br>WORK I<br>REVISION<br>REVISION<br>REVISION<br>REVISION<br>REVISION<br>SPECIA                        | raming)<br>Grid I<br>Buildin<br>FURAL GRIE<br>ming, concrete o<br>Grid I<br>Buildin<br>RLINE<br>POINT CON<br>POINT CON<br>Revis<br>A<br>A<br>COR ELEVAT<br>COR ELEVAT<br>Shee | Designation Ing Unit Designation Designation Designation IDENTIFIER Ing Unit Designation Ing  | GENERAL<br>A0.1B COVER SHEET<br>A0.2B TYPICAL MOUNTING HEIGHTS AND DETAILS<br>CIVIL<br>C1.1B TITLE SHEET<br>C2.1B DEMOLITION PLAN AND GRADING PLAN<br>ARCHITECTURAL<br>A1.1.0B SITE PLAN AND CODE INFORMATION<br>A2.1.1B ENLARGED FLOOR PLANS<br>A5.1.1B INTERIOR ELEVATIONS<br>HERITAGE - INCREMENT 2<br>ARCHITECTURAL<br>A1.1.2B LUNCH SHELTER - ENLARGED SITE PLAN AND SEC<br>MORADA - INCREMENT 1<br>GENERAL<br>A0.1C COVER SHEET<br>A0.2C TYPICAL MOUNTING HEIGHTS AND DETAILS<br>CIVIL<br>C1.1C TITLE SHEET<br>C2.1C DEMOLITION PLAN<br>C3.1C GRADING AND DRAINAGE PLAN<br>C4.1C DETAILS<br>ARCHITECTURAL<br>A1.1.0C SITE PLAN AND CODE INFORMATION<br>A1.3.1C SITE DETAILS<br>ARCHITECTURAL<br>A1.1.0C SITE PLAN AND CODE INFORMATION<br>A1.3.1C SITE DETAILS<br>A2.1.1C ENLARGED FLOOR PLANS<br>A5.1.1C INTERIOR ELEVATIONS<br>MORADA - INCREMENT 2<br>ARCHITECTURAL<br>MORADA - INCREMENT 2<br>ARCHITECTURAL                                                                                                                                                                                                           |
|                                                                                                                                                                                                                                                                                                                                                                                                                                                                                                                                                                                                                                                                                                                                                                                                                                                                                                                                                                                                                                                                                                                                                                                                                                                                                                                                                                                                                                                                                                                                                                                                                                                                                                                                                                                                                                                                                                                                                                                                                                                                                                                                                                                                                                                                                                                                                                                                                                                                                                                                                                                                                                                                                                                                                                                                                                                                                                                                                                             | A2.6.<br>ROOM<br>ROOM<br>NAME<br>A102<br>KEYNO<br>(All items i<br>3.02 -<br>SHEET<br>SN.01<br>DEMOL<br>DN. 01<br>DETAIL<br>1<br>A101<br>ULDII<br>ULDII<br>1<br>A101<br>ULDII<br>ULDII<br>1<br>A101<br>ULDII<br>ULDII<br>1<br>A101<br>ULDII<br>ULDII<br>1<br>A101<br>ULDII | NUMBERING<br>Discipli<br>Drawing<br>Sheet S<br>Building<br>NAME and NL<br>Room I<br>Building<br>NAME REFERENCE<br>NOTE REFERENCE<br>NOTE REFERENCE<br>NOTE REFERENCE<br>Detail N<br>Sheet N<br>NG SECTION<br>Section<br>Section<br>Section<br>Section | SYSTEM<br>ne Designation<br>g Type Designation<br>iequence Beyond Zera<br>iunit Designation<br>MBERING REF<br>lumber<br>Designation<br>CE<br>note are new)<br>ENCE<br>REFERENCE<br>lumber<br>lumber<br>lumber<br>lumber<br>lumber<br>lumber<br>lumber<br>lumber<br>lumber<br>lumber<br>lumber<br>lumber<br>lumber                                                                                                                                                                                                                                                                                                                                                                                                                                                                                                                                                                                                                                                                                                                                                                                                                                                                                                                                                                                                                                                                                                                                                                                                                                                                                                                                                                                                                                                                                                                                                                                                                                                                                                                                                                                                                                                                                                                                                                                                        | STRUCT<br>(center of f<br>(center of f<br>STRUCT<br>(face of fra<br>CENTER<br>WORK I<br>WORK I<br>WORK I<br>REVISION<br>REVISION<br>REVISION<br>REVISION<br>REVISION<br>SPECIA                        | raming)<br>Grid I<br>Buildin<br>FURAL GRIE<br>ming, concrete o<br>Grid I<br>Buildin<br>RLINE<br>POINT CON<br>POINT CON<br>Revis<br>A<br>A<br>COR ELEVAT<br>COR ELEVAT<br>Shee | Designation Ing Unit Designation Designation Designation IDENTIFIER Ing Unit Designation Ing  | GENERAL<br>A0.1B COVER SHEET<br>A0.2B TYPICAL MOUNTING HEIGHTS AND DETAILS<br>CIVIL<br>C1.1B TITLE SHEET<br>C2.1B DEMOLITION PLAN AND GRADING PLAN<br>ARCHITECTURAL<br>A1.1.0B SITE PLAN AND CODE INFORMATION<br>A2.1.1B ENLARGED FLOOR PLANS<br>A5.1.1B INTERIOR ELEVATIONS<br>HERITAGE - INCREMENT 2<br>ARCHITECTURAL<br>A1.1.2B LUNCH SHELTER - ENLARGED SITE PLAN AND SEC<br>MORADA - INCREMENT 1<br>GENERAL<br>A0.1C COVER SHEET<br>A0.2C TYPICAL MOUNTING HEIGHTS AND DETAILS<br>CIVIL<br>C1.1C TITLE SHEET<br>C2.1C DEMOLITION PLAN<br>C3.1C GRADING AND DRAINAGE PLAN<br>C4.1C DETAILS<br>ARCHITECTURAL<br>A1.1.0C SITE PLAN AND CODE INFORMATION<br>A1.3.1C SITE DETAILS<br>ARCHITECTURAL<br>A1.1.0C SITE PLAN AND CODE INFORMATION<br>A1.3.1C SITE DETAILS<br>A2.1.1C ENLARGED FLOOR PLANS<br>A5.1.1C INTERIOR ELEVATIONS<br>MORADA - INCREMENT 2<br>ARCHITECTURAL<br>MORADA - INCREMENT 2<br>ARCHITECTURAL                                                                                                                                                                                                           |
|                                                                                                                                                                                                                                                                                                                                                                                                                                                                                                                                                                                                                                                                                                                                                                                                                                                                                                                                                                                                                                                                                                                                                                                                                                                                                                                                                                                                                                                                                                                                                                                                                                                                                                                                                                                                                                                                                                                                                                                                                                                                                                                                                                                                                                                                                                                                                                                                                                                                                                                                                                                                                                                                                                                                                                                                                                                                                                                                                                             | A2.6.<br>ROOM<br>ROOM<br>NAME<br>A102<br>KEYNO<br>(All items i<br>3.02 -<br>SHEET<br>SN.01<br>DEMOL<br>DN. 01<br>DETAIL<br>1<br>A101<br>ULDII<br>ULDII<br>1<br>A101<br>ULDII<br>ULDII<br>1<br>A101<br>ULDII<br>ULDII<br>1<br>A101<br>ULDII<br>ULDII<br>1<br>A101<br>ULDII | NUMBERING<br>Discipli<br>Drawing<br>Sheet S<br>Building<br>NAME and NL<br>Room I<br>Building<br>NAME REFERENCE<br>NOTE REFERENCE<br>NOTE REFERENCE<br>NOTE REFERENCE<br>Detail N<br>Sheet N<br>NG SECTION<br>Section<br>Section<br>Section<br>Section | SYSTEM<br>ne Designation<br>g Type Designation<br>iequence Beyond Zera<br>iunit Designation<br>MBERING REF<br>lumber<br>Designation<br>CE<br>note are new)<br>ENCE<br>REFERENCE<br>lumber<br>lumber<br>lumber<br>lumber<br>lumber<br>lumber<br>lumber<br>lumber<br>lumber<br>lumber<br>lumber<br>lumber<br>lumber                                                                                                                                                                                                                                                                                                                                                                                                                                                                                                                                                                                                                                                                                                                                                                                                                                                                                                                                                                                                                                                                                                                                                                                                                                                                                                                                                                                                                                                                                                                                                                                                                                                                                                                                                                                                                                                                                                                                                                                                        | STRUCT<br>(center of f<br>(center of f<br>STRUCT<br>(face of fra<br>CENTER<br>WORK I<br>WORK I<br>WORK I<br>REVISION<br>REVISION<br>REVISION<br>REVISION<br>REVISION<br>SPECIA                        | raming)<br>Grid I<br>Buildin<br>FURAL GRIE<br>ming, concrete o<br>Grid I<br>Buildin<br>RLINE<br>POINT CON<br>POINT CON<br>Revis<br>A<br>A<br>COR ELEVAT<br>COR ELEVAT<br>Shee | Designation Ing Unit Designation Designation Designation IDENTIFIER Ing Unit Designation Ing  | GENERAL<br>A0.1B COVER SHEET<br>A0.2B TYPICAL MOUNTING HEIGHTS AND DETAILS<br>CIVIL<br>C1.1B TITLE SHEET<br>C2.1B DEMOLITION PLAN AND GRADING PLAN<br>ARCHITECTURAL<br>A1.1.0B SITE PLAN AND CODE INFORMATION<br>A2.1.1B ENLARGED FLOOR PLANS<br>A5.1.1B INTERIOR ELEVATIONS<br>HERITAGE - INCREMENT 2<br>ARCHITECTURAL<br>A1.1.2B LUNCH SHELTER - ENLARGED SITE PLAN AND SEC<br>MORADA - INCREMENT 1<br>GENERAL<br>A0.1C COVER SHEET<br>A0.2C TYPICAL MOUNTING HEIGHTS AND DETAILS<br>CIVIL<br>C1.1C TITLE SHEET<br>C2.1C DEMOLITION PLAN<br>C3.1C GRADING AND DRAINAGE PLAN<br>C4.1C DETAILS<br>ARCHITECTURAL<br>A1.1.0C SITE PLAN AND CODE INFORMATION<br>A1.3.1C SITE DETAILS<br>ARCHITECTURAL<br>A1.1.0C SITE PLAN AND CODE INFORMATION<br>A1.3.1C SITE DETAILS<br>A2.1.1C ENLARGED FLOOR PLANS<br>A5.1.1C INTERIOR ELEVATIONS<br>MORADA - INCREMENT 2<br>ARCHITECTURAL<br>MORADA - INCREMENT 2<br>ARCHITECTURAL                                                                                                                                                                                                           |
|                                                                                                                                                                                                                                                                                                                                                                                                                                                                                                                                                                                                                                                                                                                                                                                                                                                                                                                                                                                                                                                                                                                                                                                                                                                                                                                                                                                                                                                                                                                                                                                                                                                                                                                                                                                                                                                                                                                                                                                                                                                                                                                                                                                                                                                                                                                                                                                                                                                                                                                                                                                                                                                                                                                                                                                                                                                                                                                                                                             | A2.6.<br>ROOM<br>ROOM<br>NAME<br>A102<br>KEYNO<br>(All items i<br>3.02 -<br>SHEET<br>SN.01<br>DEMOL<br>DN. 01<br>DETAIL<br>1<br>A101<br>ULDII<br>ULDII<br>1<br>A101<br>ULDII<br>ULDII<br>1<br>A101<br>ULDII<br>ULDII<br>1<br>A101<br>ULDII<br>ULDII<br>1<br>A101<br>ULDII | NUMBERING<br>Discipli<br>Drawing<br>Sheet S<br>Building<br>NAME and NL<br>Room I<br>Building<br>NAME REFERENCE<br>NOTE REFERENCE<br>NOTE REFERENCE<br>NOTE REFERENCE<br>Detail N<br>Sheet N<br>NG SECTION<br>Section<br>Section<br>Section<br>Section | SYSTEM<br>ne Designation<br>g Type Designation<br>iequence Beyond Zera<br>iunit Designation<br>MBERING REF<br>lumber<br>Designation<br>CE<br>note are new)<br>ENCE<br>REFERENCE<br>lumber<br>lumber<br>lumber<br>lumber<br>lumber<br>lumber<br>lumber<br>lumber<br>lumber<br>lumber<br>lumber<br>lumber<br>lumber                                                                                                                                                                                                                                                                                                                                                                                                                                                                                                                                                                                                                                                                                                                                                                                                                                                                                                                                                                                                                                                                                                                                                                                                                                                                                                                                                                                                                                                                                                                                                                                                                                                                                                                                                                                                                                                                                                                                                                                                        | STRUCT<br>(center of f<br>(center of f<br>STRUCT<br>(face of fra<br>CENTER<br>WORK I<br>WORK I<br>WORK I<br>REVISION<br>REVISION<br>REVISION<br>REVISION<br>REVISION<br>SPECIA                        | raming)<br>Grid I<br>Buildin<br>FURAL GRIE<br>ming, concrete o<br>Grid I<br>Buildin<br>RLINE<br>POINT CON<br>POINT CON<br>Revis<br>A<br>A<br>COR ELEVAT<br>COR ELEVAT<br>Shee | Designation Ing Unit Designation Designation Designation IDENTIFIER Ing Unit Designation Ing  | GENERAL<br>A0.1B COVER SHEET<br>A0.2B TYPICAL MOUNTING HEIGHTS AND DETAILS<br>CIVIL<br>C1.1B TITLE SHEET<br>C2.1B DEMOLITION PLAN AND GRADING PLAN<br>ARCHITECTURAL<br>A1.1.0B SITE PLAN AND CODE INFORMATION<br>A2.1.1B ENLARGED FLOOR PLANS<br>A5.1.1B INTERIOR ELEVATIONS<br>HERITAGE - INCREMENT 2<br>ARCHITECTURAL<br>A1.1.2B LUNCH SHELTER - ENLARGED SITE PLAN AND SEC<br>MORADA - INCREMENT 1<br>GENERAL<br>A0.1C COVER SHEET<br>A0.2C TYPICAL MOUNTING HEIGHTS AND DETAILS<br>CIVIL<br>C1.1C TITLE SHEET<br>C2.1C DEMOLITION PLAN<br>C3.1C GRADING AND DRAINAGE PLAN<br>C4.1C DETAILS<br>ARCHITECTURAL<br>A1.1.0C SITE PLAN AND CODE INFORMATION<br>A1.3.1C SITE DETAILS<br>ARCHITECTURAL<br>A1.1.0C SITE PLAN AND CODE INFORMATION<br>A1.3.1C SITE DETAILS<br>A2.1.1C ENLARGED FLOOR PLANS<br>A5.1.1C INTERIOR ELEVATIONS<br>MORADA - INCREMENT 2<br>ARCHITECTURAL<br>MORADA - INCREMENT 2<br>ARCHITECTURAL                                                                                                                                                                                                           |
|                                                                                                                                                                                                                                                                                                                                                                                                                                                                                                                                                                                                                                                                                                                                                                                                                                                                                                                                                                                                                                                                                                                                                                                                                                                                                                                                                                                                                                                                                                                                                                                                                                                                                                                                                                                                                                                                                                                                                                                                                                                                                                                                                                                                                                                                                                                                                                                                                                                                                                                                                                                                                                                                                                                                                                                                                                                                                                                                                                             | A2.6.<br>ROOM<br>ROOM<br>NAME<br>A102<br>KEYNO<br>(All items i<br>3.02 -<br>SHEET<br>SN.01<br>DEMOL<br>DN. 01<br>DETAIL<br>1<br>A101<br>ULDII<br>ULDII<br>1<br>A101<br>ULDII<br>ULDII<br>1<br>A101<br>ULDII<br>ULDII<br>1<br>A101<br>ULDII<br>ULDII<br>1<br>A101<br>ULDII | NUMBERING<br>Discipli<br>Drawing<br>Sheet S<br>Building<br>NAME and NL<br>Room I<br>Building<br>NAME REFERENCE<br>NOTE REFERENCE<br>NOTE REFERENCE<br>NOTE REFERENCE<br>Detail N<br>Sheet N<br>NG SECTION<br>Section<br>Section<br>Section<br>Section | SYSTEM<br>ne Designation<br>g Type Designation<br>iequence Beyond Zera<br>iunit Designation<br>MBERING REF<br>lumber<br>Designation<br>CE<br>note are new)<br>ENCE<br>REFERENCE<br>lumber<br>lumber<br>lumber<br>lumber<br>lumber<br>lumber<br>lumber<br>lumber<br>lumber<br>lumber<br>lumber<br>lumber<br>lumber                                                                                                                                                                                                                                                                                                                                                                                                                                                                                                                                                                                                                                                                                                                                                                                                                                                                                                                                                                                                                                                                                                                                                                                                                                                                                                                                                                                                                                                                                                                                                                                                                                                                                                                                                                                                                                                                                                                                                                                                        | STRUCT<br>(center of f<br>(center of f<br>STRUCT<br>(face of fra<br>CENTER<br>WORK I<br>WORK I<br>WORK I<br>REVISION<br>REVISION<br>REVISION<br>REVISION<br>REVISION<br>SPECIA                        | raming)<br>Grid I<br>Buildin<br>FURAL GRIE<br>ming, concrete o<br>Grid I<br>Buildin<br>RLINE<br>POINT CON<br>POINT CON<br>Revis<br>A<br>A<br>COR ELEVAT<br>COR ELEVAT<br>Shee | Designation Ing Unit Designation Designation Designation IDENTIFIER Ing Unit Designation Ing  | GENERAL<br>A0.1B COVER SHEET<br>A0.2B TYPICAL MOUNTING HEIGHTS AND DETAILS<br>CIVIL<br>C1.1B TITLE SHEET<br>C2.1B DEMOLITION PLAN AND GRADING PLAN<br>ARCHITECTURAL<br>A1.1.0B SITE PLAN AND CODE INFORMATION<br>A2.1.1B ENLARGED FLOOR PLANS<br>A5.1.1B INTERIOR ELEVATIONS<br>HERITAGE - INCREMENT 2<br>ARCHITECTURAL<br>A1.1.2B LUNCH SHELTER - ENLARGED SITE PLAN AND SEC<br>MORADA - INCREMENT 1<br>GENERAL<br>A0.1C COVER SHEET<br>A0.2C TYPICAL MOUNTING HEIGHTS AND DETAILS<br>CIVIL<br>C1.1C TITLE SHEET<br>C2.1C DEMOLITION PLAN<br>C3.1C GRADING AND DRAINAGE PLAN<br>C4.1C DETAILS<br>ARCHITECTURAL<br>A1.1.0C SITE PLAN AND CODE INFORMATION<br>A1.3.1C SITE DETAILS<br>ARCHITECTURAL<br>A1.1.0C SITE PLAN AND CODE INFORMATION<br>A1.3.1C SITE DETAILS<br>A2.1.1C ENLARGED FLOOR PLANS<br>A5.1.1C INTERIOR ELEVATIONS<br>MORADA - INCREMENT 2<br>ARCHITECTURAL<br>MORADA - INCREMENT 2<br>ARCHITECTURAL                                                                                                                                                                                                           |