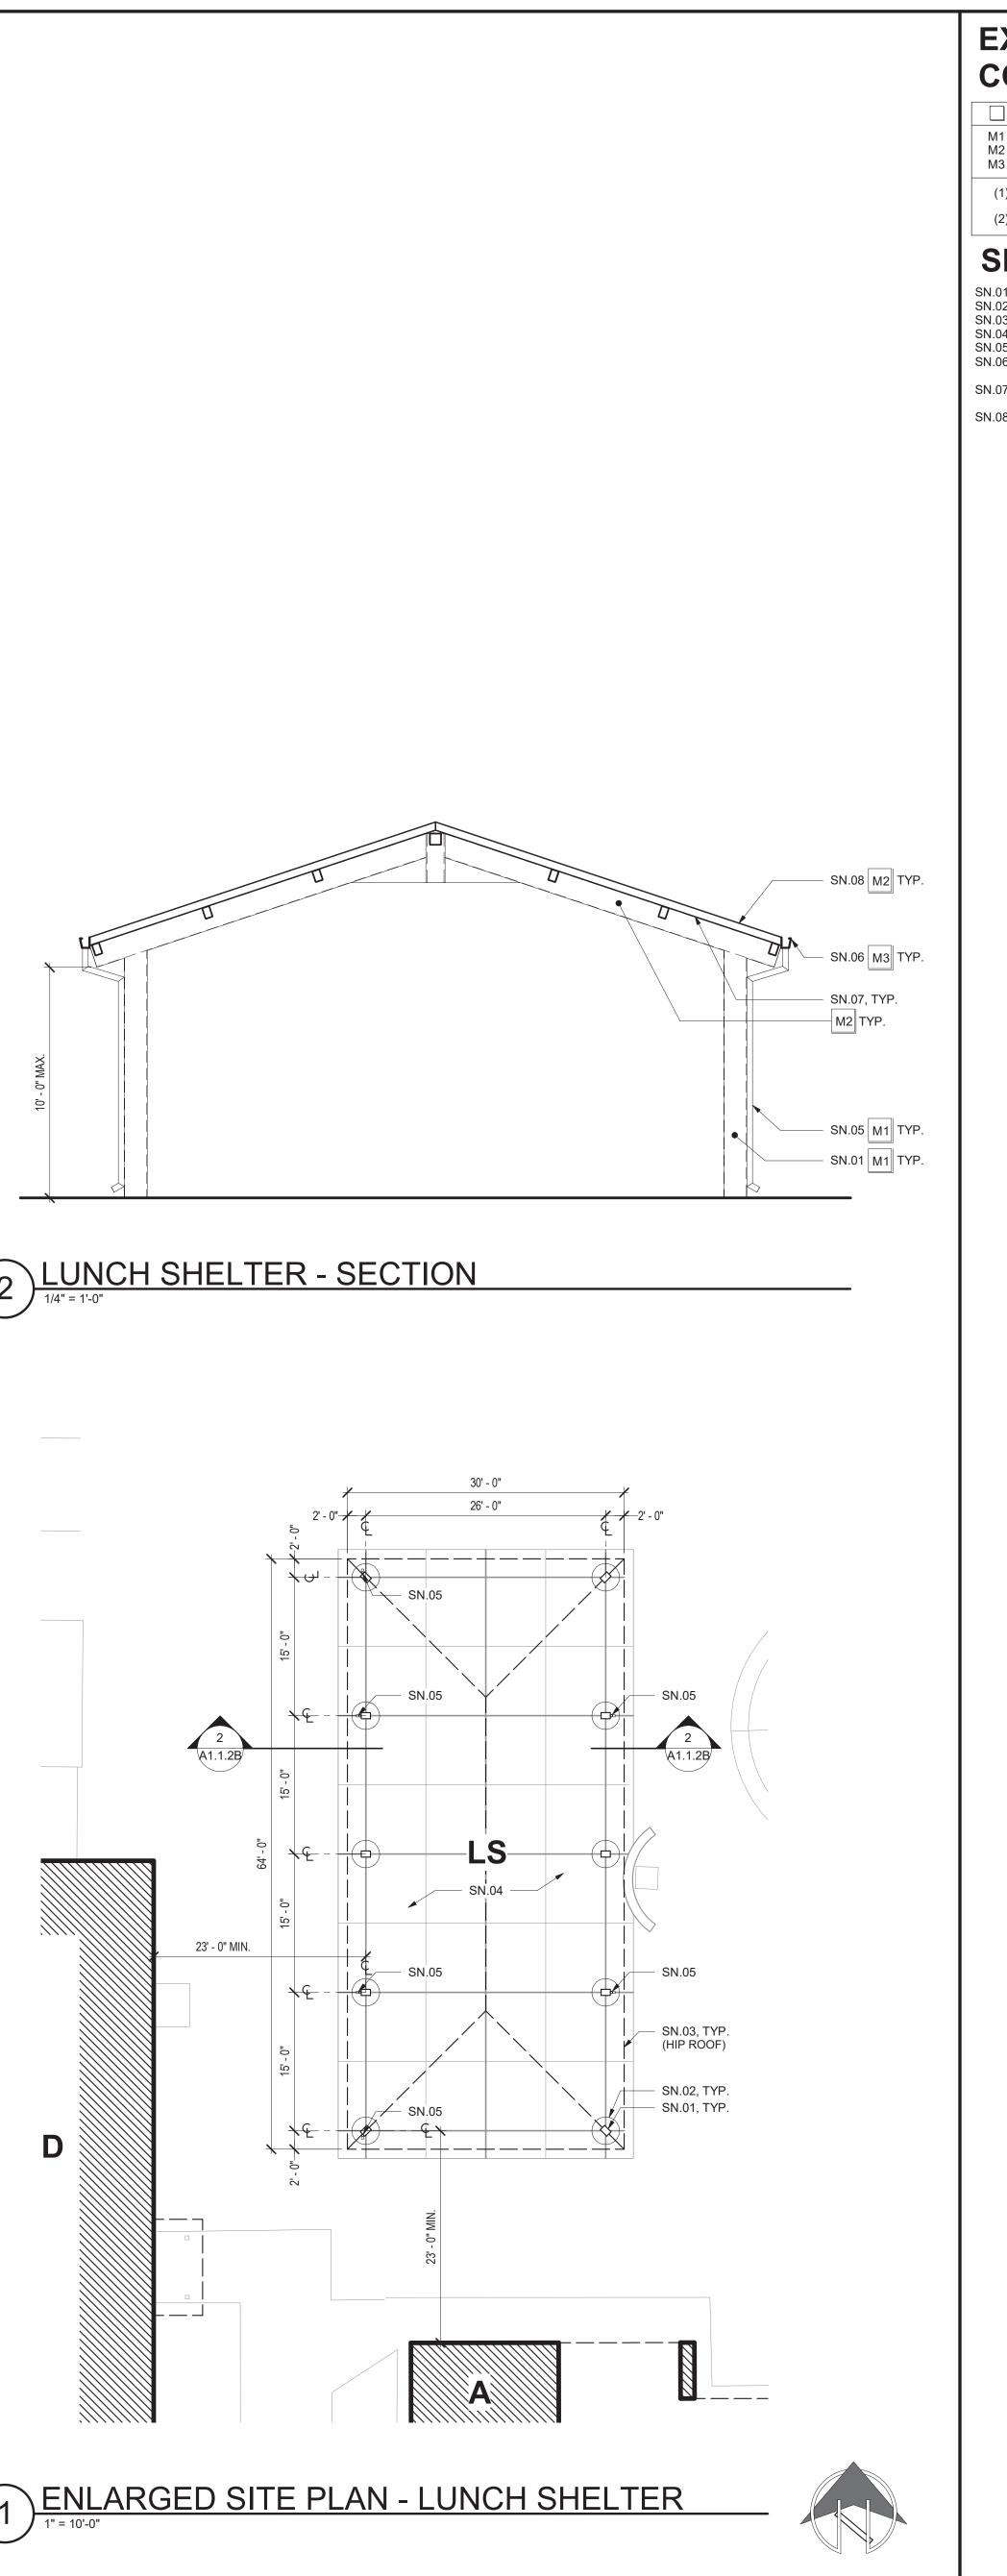

|
| SN.17<br>SN.18 | WRAP ALL EXPOSED PIPES WITH INSULATION<br>REMOVE (E) ABANANDONED GRAB BAR MOUNTING PLATE                                                                                                           |

## **KEYNOTES**

- 10.090 COMPOSITE TOILET COMPARTMENT 10.122 TOILET ACCESSORY: GRAB BAR
- 10.141 TOILET ACCESSORY: PAPER TOWEL DISPENSER
- 10.144 TOILET ACCESSORY: SOAP DISPENSER 10.145 TOILET ACCESSORY: TOILET PAPER DISPENSER
- 22.041 MANUALLY OPERATED CONCEALED FLUSH VALVE

## FINISHES

- O WALL W1 (E) FIBERGLASS REINFORCED PLASTIC o/ GYPSUM
- WALLBOARD W2 (E) VINYL FABRIC o/ GYPSUM WALLBOARD
- BASE
- B1 (E) COVED SHEET VINYL











### EXTERIOR **COLOR SCHEDULE** MATERIAL COLOR METAL FINISH COLOR 1 (1) METAL FINISH COLOR 2 (1) METAL PREFINISH COLOR (1) (2) M1 METAL M2 METAL

M3 METAL (1) CUSTOM COLORS TO BE SUBMITTED PER SPECIFICATIONS. (2) CLEAN, PREP AND PAINT ALL SURFACES NOT PREFINISHED.

### SHEET NOTES

SN.01 HSS COLUMN SN.02 DRILLED PIER FOOTING SN.03 ROOF OVERHANG ABOVE SN.04 SITE WORK PER INCREMENT 1 THIS APPLICATION SN.05 3" DIAMETER SCHEDULE 40 STEEL DOWNSPOUT SN.06 PREFINISHED GUTTER

SN.07 PAINT DECK UNDERSIDE M SN.08 STANDING SEAM ROOF



| IAbbro                                                                                                   |