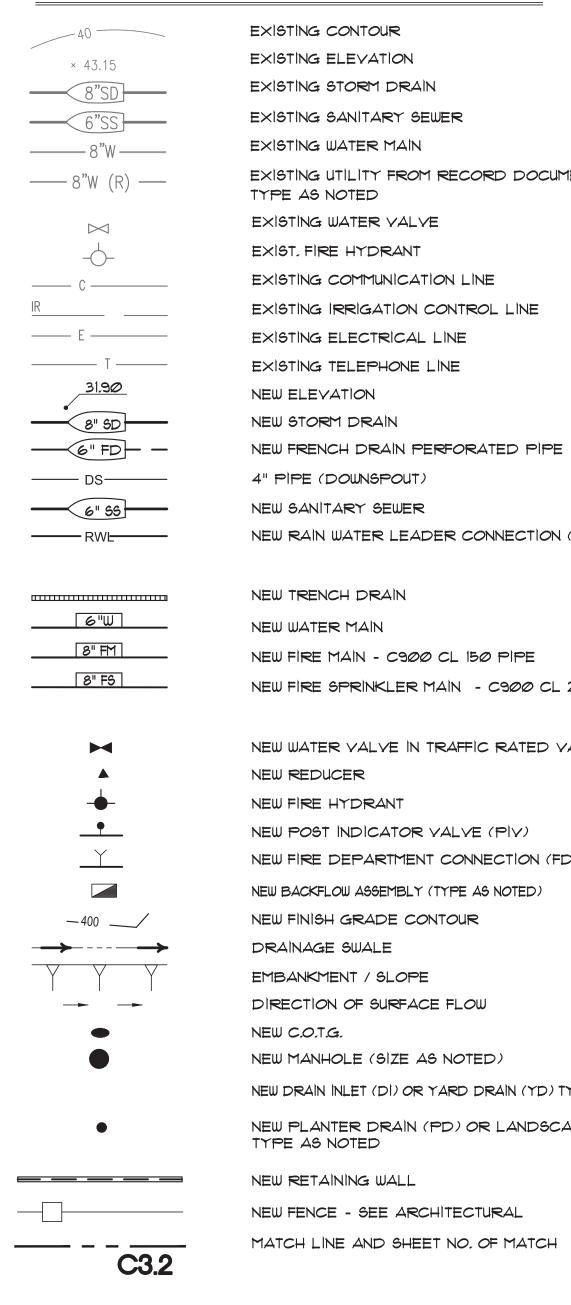

N.29<br>SN.30<br><b>KEN</b><br>10.043<br>10.051<br>10.122<br>10.140<br>10.141<br>10.142<br>10.143<br>10.144<br>10.145           | TOP OF GRAB BAR<br>TOP OF SEAT<br>LIP HEIGHT<br>FLUSH HANDLE HEIGHT<br>MINIMUM KNEE CLEARANCE<br>MINIMUM APRON CLEARANCE<br><b>(NOOTES)</b><br>SIGNAGE: TOILET ROOM IDENTIFICATION<br>SIGNAGE: TOILET ROOM DOOR SYMBOL<br>TOILET ACCESSORY: GRAB BAR<br>TOILET ACCESSORY: GRAB BAR<br>TOILET ACCESSORY: MIRROR<br>TOILET ACCESSORY: PAPER TOWEL<br>DISPENSER<br>TOILET ACCESSORY: SANITARY NAPKIN<br>DISPOSAL<br>TOILET ACCESSORY: SANITARY<br>NAPKIN/TAMPON DISPENSER<br>TOILET ACCESSORY: SOAP DISPENSER<br>TOILET ACCESSORY: TOILET PAPER<br>DISPENSER<br>TOILET ACCESSORY: TOILET PAPER               |

LEGEND

M.S. MIDDLE SCHOOL H.S. HIGH SCHOOL

**GENERAL NOTES** 





### LEGEND



| EXISTING CONTOUR                                                |
|-----------------------------------------------------------------|
| EXISTING ELEVATION                                              |
| Existing storm drain                                            |
| EXISTING SANITARY SEWER                                         |
| EXISTING WATER MAIN                                             |
| EXISTING UTILITY FROM RECORD DOCUMENTS<br>TYPE AS NOTED         |
| EXISTING WATER VALVE                                            |
| EXIST. FIRE HYDRANT                                             |
| EXISTING COMMUNICATION LINE                                     |
| EXISTING IRRIGATION CONTROL LINE                                |
| EXISTING ELECTRICAL LINE