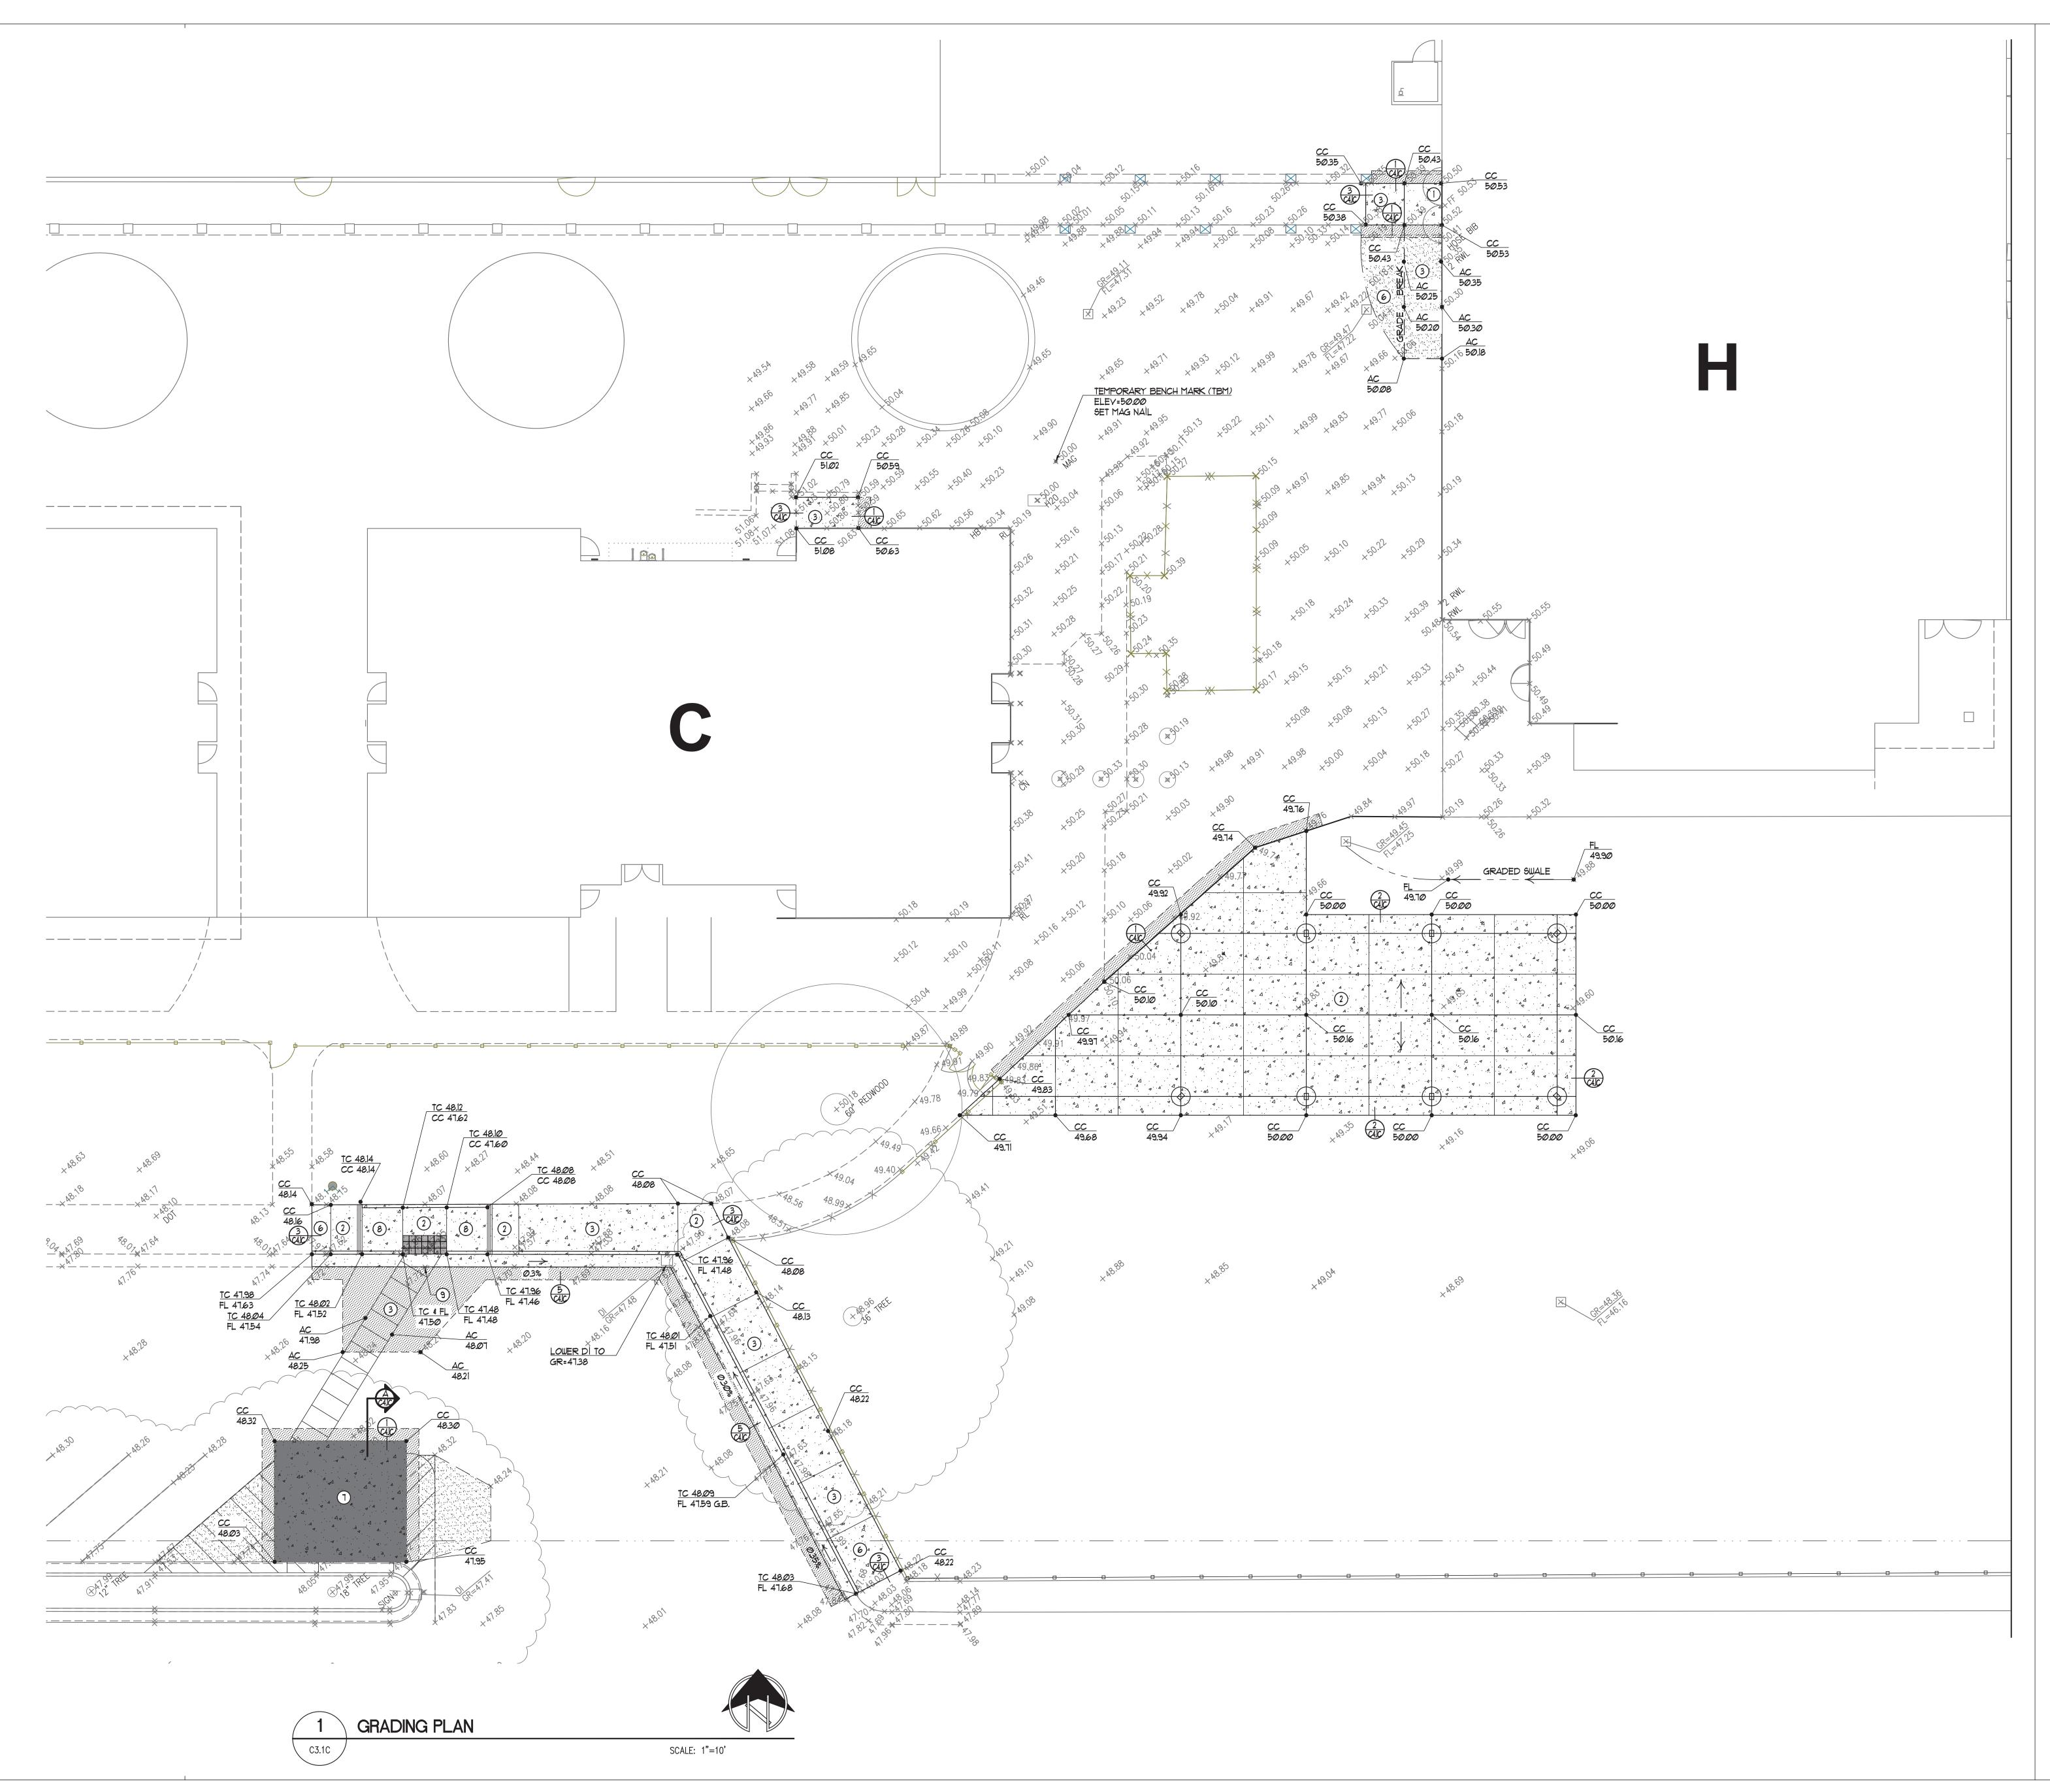

| ΨY         |
| HP        | HIGH POINT                      | VΒ         |
|           | INVERT ELEVATION                | YD         |
| JP        | JOINT POLE                      |            |

LANDSCAPE DRAIN LINEAR FEET MANHOLE MÌNÌMUM MOW STRIP NEW NOT IN CONTRACT NOT TO SCALE ORIGINAL GRADE PROPOSED PLANTER DRAIN POST INDICATOR VALVE POINT OF CONNECTION POWER POLE PUBLIC UTILITY EASEMENT REINFORCED CONCRETE PIPE ROOF DRAIN REDWOOD RETAINING REDUCED PRESSURE RIGHT OF WAY RAIN WATER LEADER SLOPE STORM DRAIN SUBGRADE SANITARY SEWER STREET LIGHT TEMPORARY BENCH MARK TRANSFORMER TOFEOHONERB TOP OF WALL TYPICAL VITRIFIED CLAY PIPE WWATERWVWATER VALVEVBVALVE BOXYDYARD DRAIN





### **DEMOLITION LEGEND**

# 



REMOVE (E) CONCRETE

REMOVE (E) ASPHALT CONCRETE PAVEMENT





### KEY NOTE LEGEND

- CONCRETE LANDINGS SHALL MATCH FINISH FLOOR ELEVATIONS AT DOORS UNLESS OTHERWISE NOTED. PROVIDE 5' MIN. DEEP LANDING AT MAX. 1.8% MAX. SLOPE IN ANY DIRECTION.
- (2) 1.8% MAX. SLOPE IN ANY DIRECTION.
- (3) 1.8% MAX. CROSS SLOPE 4.75% MAX. SLOPE IN DIRECTION OF TRAVEL.
- (4) RAMP 8% MAX. SLOPE IN DIRECTION OF TRAVEL, 1.8% MAX. CROSS SLOPE
- (5) MATCH (E) GRADE AT SAWCUT LINE
- (6) TRANSITION TO EXISTING
- (1) 1.8% MAX. SLOPE IN ANY DIRECTION WITHIN DISABLED ACCESSIBLE PARKING STALL AND LOADING ZONE.
- RAMP 8% MAX, SLOPE IN DIRECTION OF TRAVEL, 1.8% MAX, CROSS SLOPE
- (9) FLATTEN GUTTER PAN TO PROVIDE 1.8% MAX. CROSS SLOPE 4.15% MAX. SLOPE IN DIRECTION OF TRAVEL.

### PAVING LEGEND

## - ASPHALT CONCRETE ON - AGGREGATE BASE ON COMPACTED SUBGRADE

VARÌABLE THÌCKNEWU AC