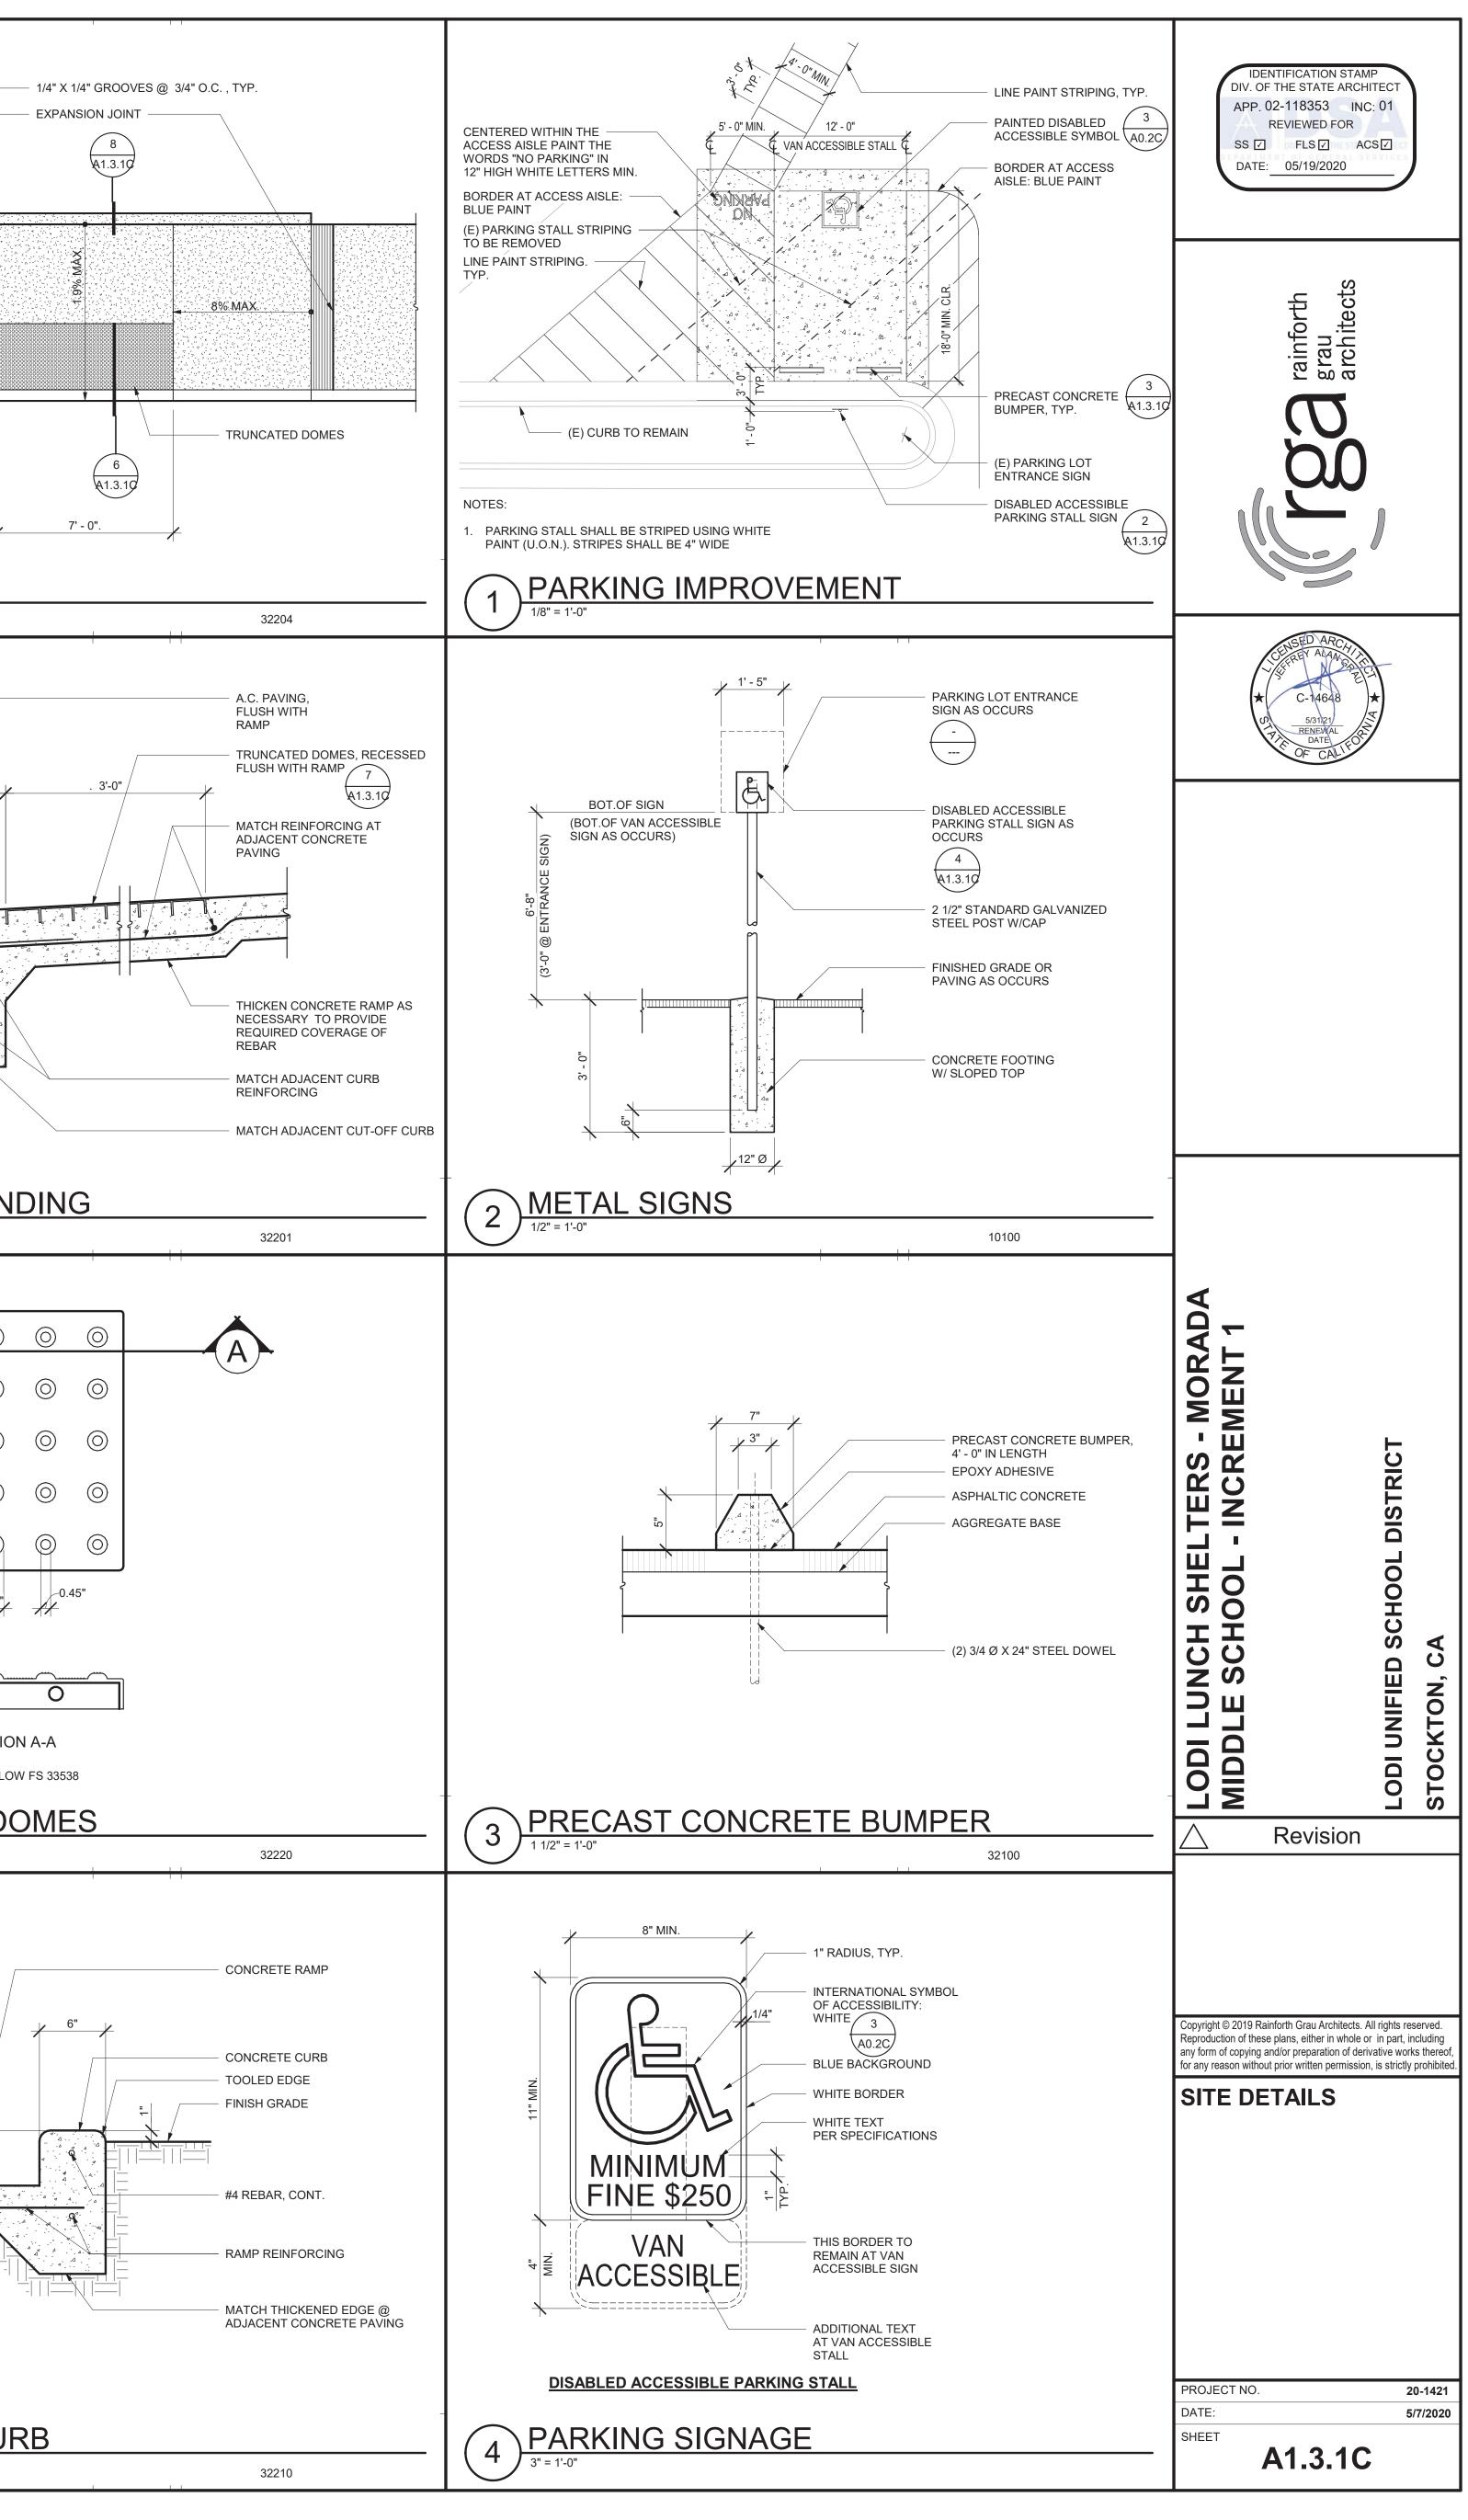

HITECTURAL DRAWINGS FOR JOINT LAYOUT

· △ · △ · △ 

<u>CONCRETE WALKWAYS</u> 5" CONCRETE WITH #3 REBAR @ 18" O.C. EACH WAY ON 6" CLASS 2 AGGREGATE ON COMPACTED SUBGRADE PER PROJECT SPECIFICATOINS SEE ARCHITECTURAL DRAWINGS FOR JOINT LAYOUT











:\1421 SITE\_CD\_MORADA\_affifa.ks



| <u>1' - 0"</u><br>TYP<br><u>MIN.</u><br>5<br><u>CURB RAMP</u><br>1/4" = 1'-0" |  |
|-------------------------------------------------------------------------------|--|
|                                                                               |  |
| 6 <u>CURB CUT LAN</u>                                                         |  |
|                                                                               |  |
|                                                                               |  |













| LEGEND                                                             |                                                                                                             |
|--------------------------------------------------------------------|-------------------------------------------------------------------------------------------------------------|
|                                                                    | (E) WOOD STUD WALL TO REMAIN                                                                                |
|                                                                    |                                                                                                             |
|