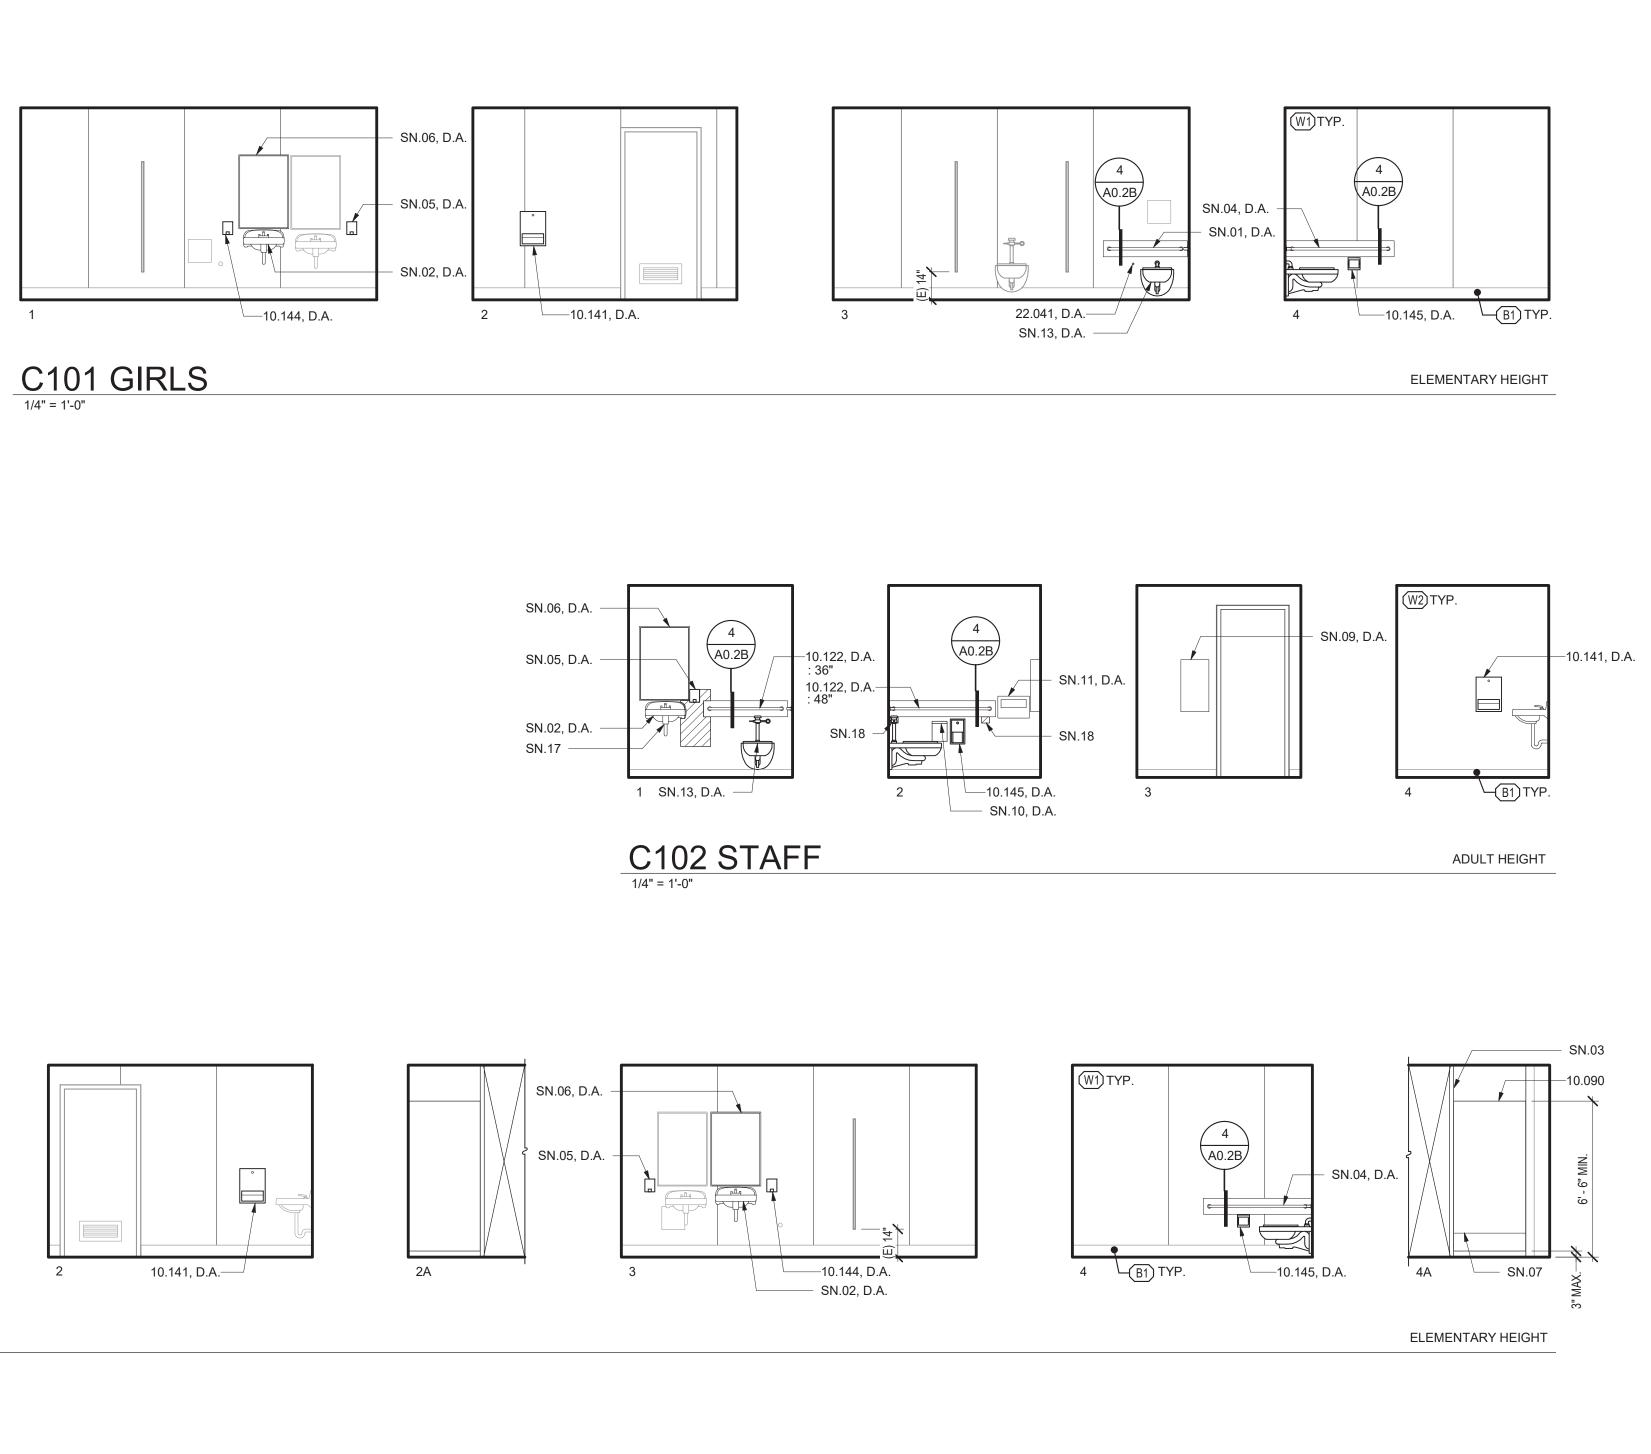

N.22 ADJUST HEIGHT SN.23 ADJUST HEIGHT AND DISTANCE FROM WALL OR PARTITON SN.24 ADJUST DISTANCE FROM WALL SN.25 MEASURED FROM DOOR STOP TO FACE OF DOOR IN OPENED POSITION SN.26 PROVIDE AND INSTALL (N) CONCEALED FLUSH VALVE. FLUSH VALVE TO BE "SLOAN ROYAL 953-1.28-2-10-3/4-LDIM HYDROLIC PLANS FLUSHOMETER" SN.27 (E) TOILET PAPER DISPENSER TO REMAIN SN.28 PATCH WALL AND CEILING **KEYNOTES** 10.043 SIGNAGE: TOILET ROOM IDENTIFICATION 10.051 SIGNAGE: TOILET ROOM DOOR SYMBOL 10.090 COMPOSITE TOILET COMPARTMENT 10.122 TOILET ACCESSORY: GRAB BAR 10.141 TOILET ACCESSORY: PAPER TOWEL DISPENSER

10.144 TOILET ACCESSORY: SOAP DISPENSER 10.145 TOILET ACCESSORY: TOILET PAPER DISPENSER

### **FINISHES**

**FLOOR** F1 (E) RESILIENT FLOORING: SHEET VINYL



C103 BOYS 1/4" = 1'-0"

A0.2B र मा

SN.01, D.A.













## LEGEND

4.5

ELEV.

3

3.5 2.5

APPROX. EXTENT OF WALL FINISH AND BASE (AS APPLICABLE) PATCH. MATCH ADJACENT.

### CONSECUTIVE NUMBERING CONVENTION FOR INTERIOR ELEVATIONS AND ROOM FINISHES.

## **GENERAL NOTES**

- D.A. INDICATES DISABLED ACCESSIBLE
- 2. FOR MOUNTING HEIGHTS, LOCATIONS, AND DETAILS, INCLUDING THOSE FOR DISABLED ACCESSIBITY, REFER TO SHEET A0.2B FOR COMPLIANCE REQUIREMENTS. FOR TYPICAL ANCHORAGE DETAILS, SEE A0 SERIES DRAWINGS
- . TYPICAL WALL FINISH AND WALL BASE NOTES ON ONE ELEVATION APPLY TO ALL ELEVATIONS
- REMOVE FINISHES AS REQUIRED TO ALIGN/RECONNECT TO
   (E) WATER CARRIERS, WATER LINES AND VENTS. PATCH AND PAINT WALL TO MATCH ADJACENT FINISH.

## SHEET NOTES

| SN.01<br>SN.02 | REINSTALL (E) SALVAGED 36" GRAB BAR TO COMPLY w/ A0.2<br>REINSTALL (E)