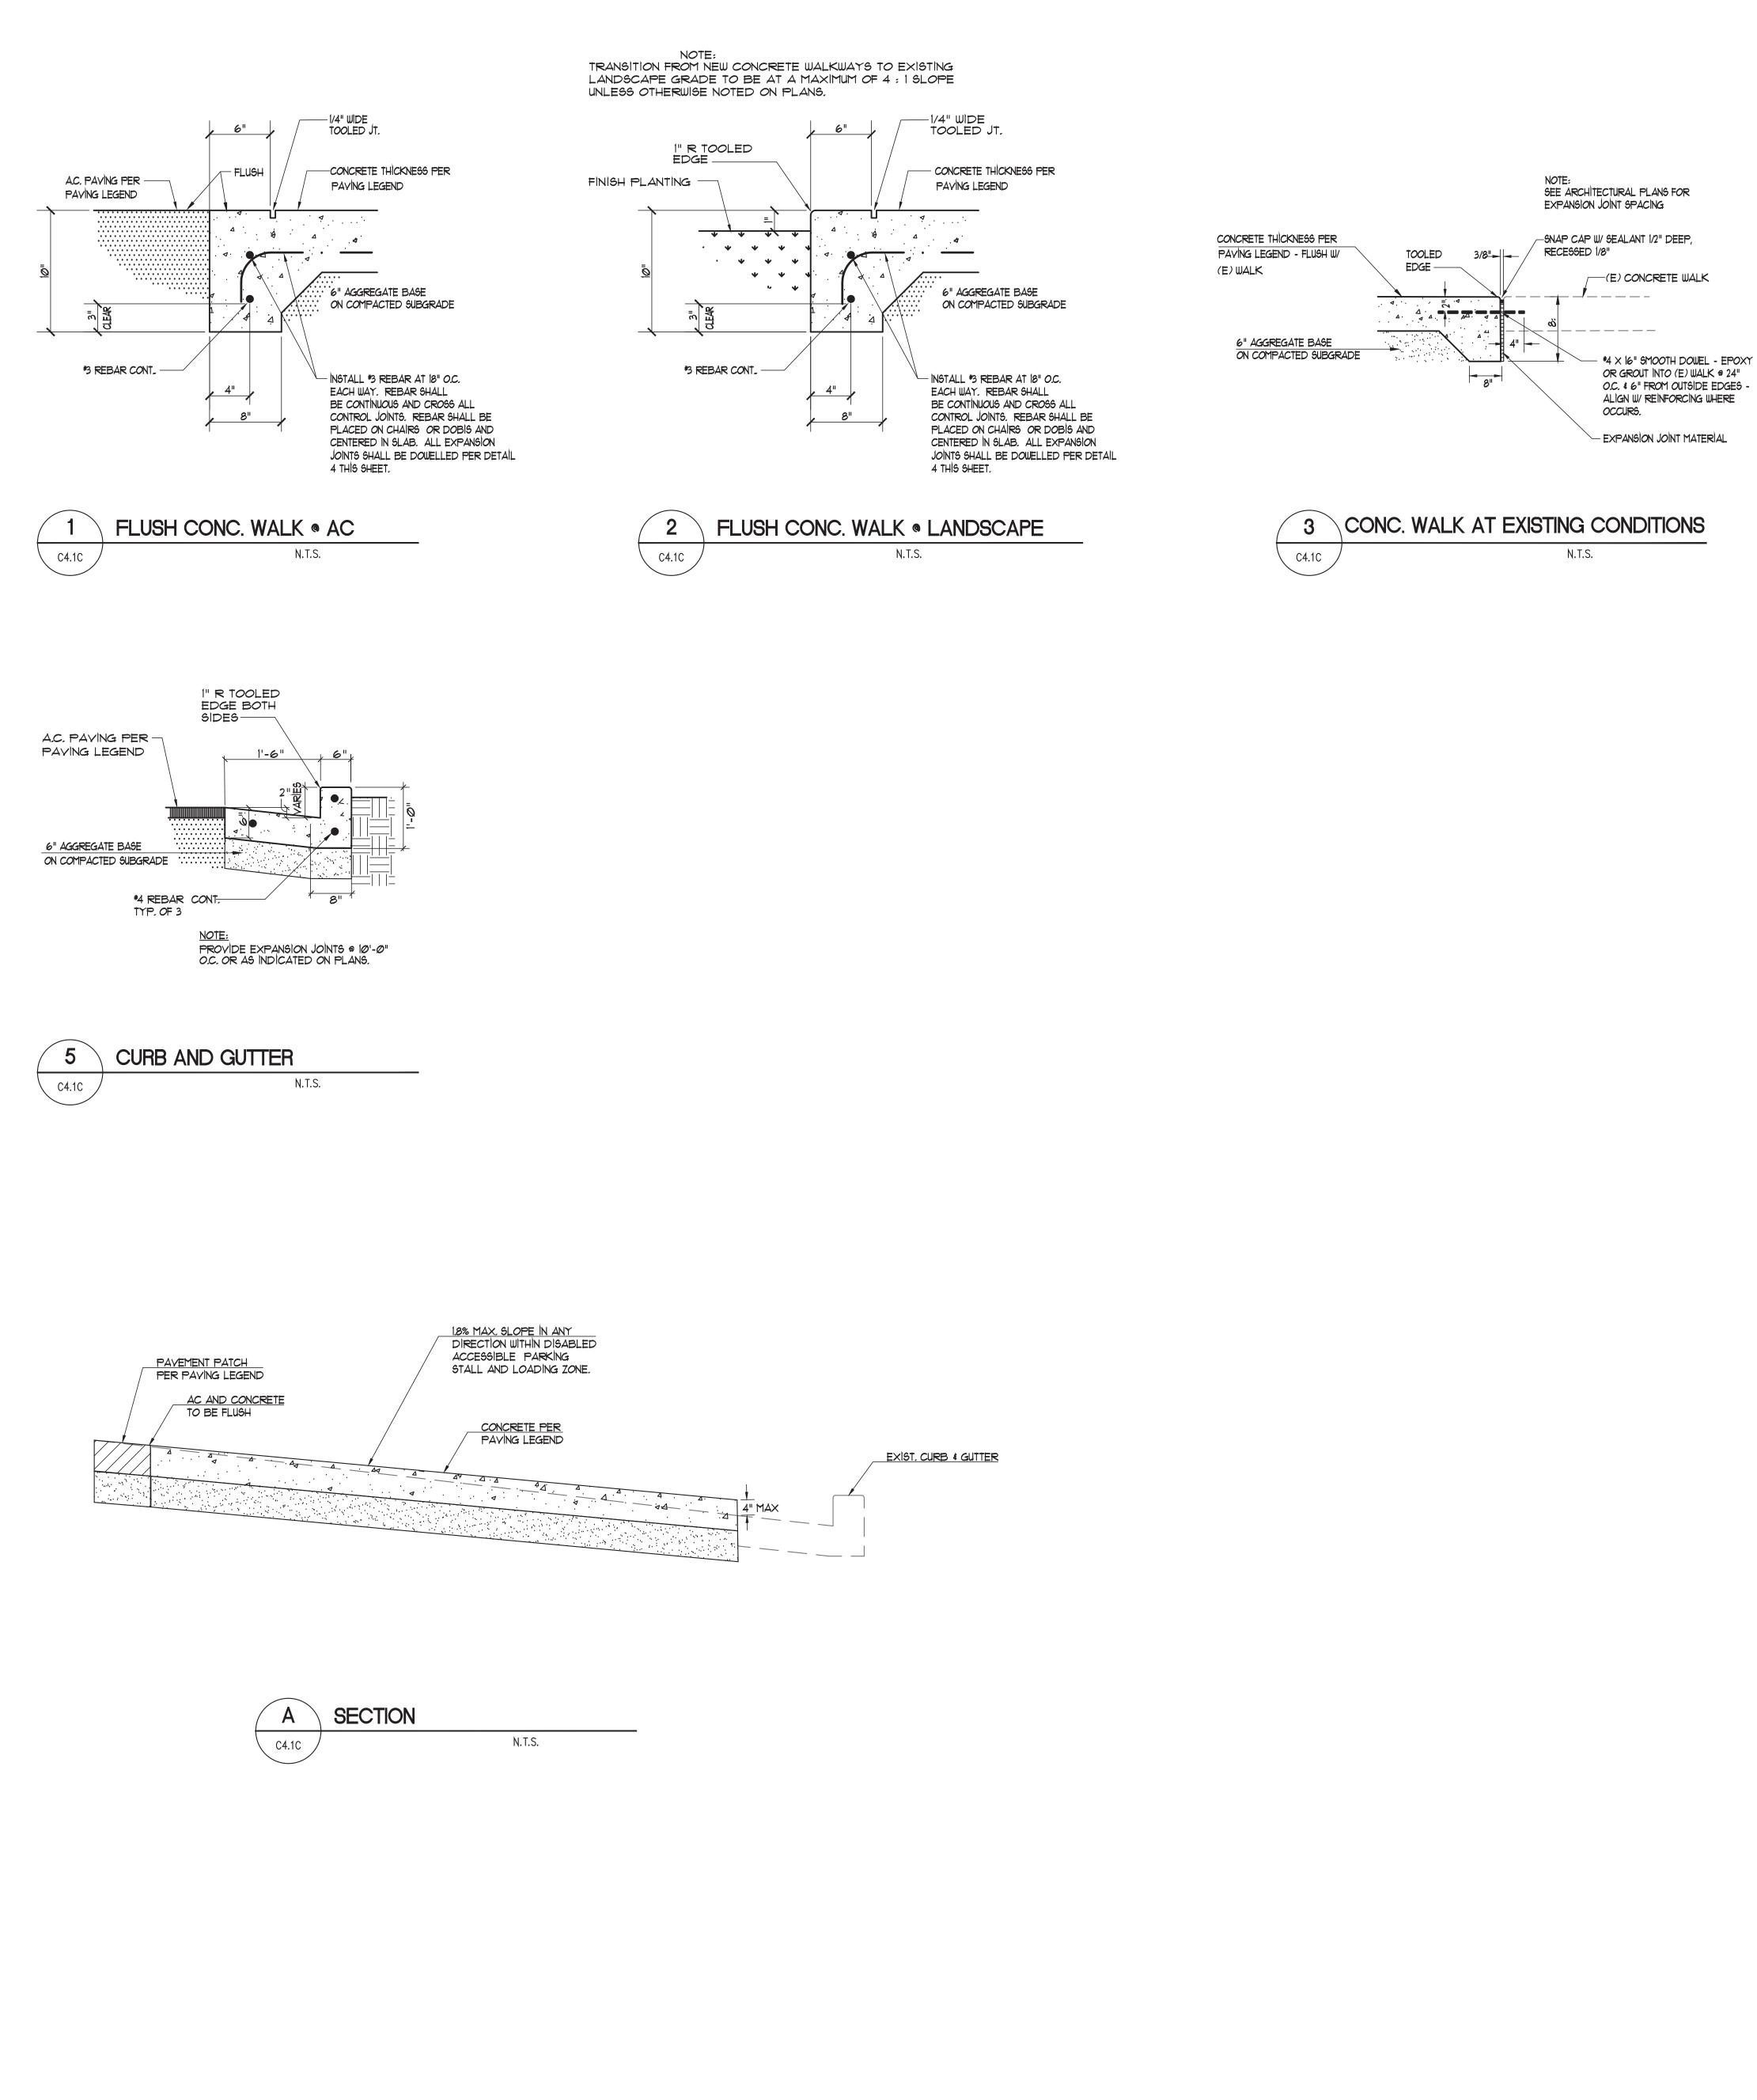

|                                                                                                                                                                                                                                                                                                                                                                                                                                                                                                                                                                                                                                                                                                                                                                                                                                                                                                                                                                                                                                                                                                                                                                                                                                                                                                                                                                                                                                                                                                                                                                                                                                                                                                                                                                                                                                                                                                                                                                                                                                                                                                                                                                                                                                                                                                                                                                                                                                                                                                                                                                                                                                                                                                                                                                                                                                                                                                                                                                             | Abbre                                                                                                                                                                                                                                                                     | eviatio                                                                                                                                                                                                                                               | <b>1</b> S:                                                                                                                                                                                                                                                                                                                                                                                                                                                                                                                                                                                                                                                                                                                                                                                                                                                                                                                                                                                                                                                                                                                                                                                                                                                                                                                                                                                                                                                                                                                                                                                                                                                                                                                                                                                                                                                                                                                                                                                                                                                                                                                                                                                                                                                                                                              |                                                                                                                                                                                                       |                                                                                                                                                                               |                                                                                                                                                                                                                                                                                                                                                                                                                                                                                                                                                                                                                                                                                                                                                                                                                                                                                                                                                                                                                                                                                                                                                                                                                                                                                                                                                                                                                                                                                                                                                                                                                                                                                                                                                                                                                                                                                                                                                                                                                                                                                                                                |                                                                                                                                                                                                                                                                                                                                                                                                                                                                                                                                                                                                                                                                                                                                                                                                                                                                                                                                                                                                                                                                                                                                 |
|-----------------------------------------------------------------------------------------------------------------------------------------------------------------------------------------------------------------------------------------------------------------------------------------------------------------------------------------------------------------------------------------------------------------------------------------------------------------------------------------------------------------------------------------------------------------------------------------------------------------------------------------------------------------------------------------------------------------------------------------------------------------------------------------------------------------------------------------------------------------------------------------------------------------------------------------------------------------------------------------------------------------------------------------------------------------------------------------------------------------------------------------------------------------------------------------------------------------------------------------------------------------------------------------------------------------------------------------------------------------------------------------------------------------------------------------------------------------------------------------------------------------------------------------------------------------------------------------------------------------------------------------------------------------------------------------------------------------------------------------------------------------------------------------------------------------------------------------------------------------------------------------------------------------------------------------------------------------------------------------------------------------------------------------------------------------------------------------------------------------------------------------------------------------------------------------------------------------------------------------------------------------------------------------------------------------------------------------------------------------------------------------------------------------------------------------------------------------------------------------------------------------------------------------------------------------------------------------------------------------------------------------------------------------------------------------------------------------------------------------------------------------------------------------------------------------------------------------------------------------------------------------------------------------------------------------------------------------------------|---------------------------------------------------------------------------------------------------------------------------------------------------------------------------------------------------------------------------------------------------------------------------|-------------------------------------------------------------------------------------------------------------------------------------------------------------------------------------------------------------------------------------------------------|--------------------------------------------------------------------------------------------------------------------------------------------------------------------------------------------------------------------------------------------------------------------------------------------------------------------------------------------------------------------------------------------------------------------------------------------------------------------------------------------------------------------------------------------------------------------------------------------------------------------------------------------------------------------------------------------------------------------------------------------------------------------------------------------------------------------------------------------------------------------------------------------------------------------------------------------------------------------------------------------------------------------------------------------------------------------------------------------------------------------------------------------------------------------------------------------------------------------------------------------------------------------------------------------------------------------------------------------------------------------------------------------------------------------------------------------------------------------------------------------------------------------------------------------------------------------------------------------------------------------------------------------------------------------------------------------------------------------------------------------------------------------------------------------------------------------------------------------------------------------------------------------------------------------------------------------------------------------------------------------------------------------------------------------------------------------------------------------------------------------------------------------------------------------------------------------------------------------------------------------------------------------------------------------------------------------------|-------------------------------------------------------------------------------------------------------------------------------------------------------------------------------------------------------|-------------------------------------------------------------------------------------------------------------------------------------------------------------------------------|--------------------------------------------------------------------------------------------------------------------------------------------------------------------------------------------------------------------------------------------------------------------------------------------------------------------------------------------------------------------------------------------------------------------------------------------------------------------------------------------------------------------------------------------------------------------------------------------------------------------------------------------------------------------------------------------------------------------------------------------------------------------------------------------------------------------------------------------------------------------------------------------------------------------------------------------------------------------------------------------------------------------------------------------------------------------------------------------------------------------------------------------------------------------------------------------------------------------------------------------------------------------------------------------------------------------------------------------------------------------------------------------------------------------------------------------------------------------------------------------------------------------------------------------------------------------------------------------------------------------------------------------------------------------------------------------------------------------------------------------------------------------------------------------------------------------------------------------------------------------------------------------------------------------------------------------------------------------------------------------------------------------------------------------------------------------------------------------------------------------------------|---------------------------------------------------------------------------------------------------------------------------------------------------------------------------------------------------------------------------------------------------------------------------------------------------------------------------------------------------------------------------------------------------------------------------------------------------------------------------------------------------------------------------------------------------------------------------------------------------------------------------------------------------------------------------------------------------------------------------------------------------------------------------------------------------------------------------------------------------------------------------------------------------------------------------------------------------------------------------------------------------------------------------------------------------------------------------------------------------------------------------------|
|                                                                                                                                                                                                                                                                                                                                                                                                                                                                                                                                                                                                                                                                                                                                                                                                                                                                                                                                                                                                                                                                                                                                                                                                                                                                                                                                                                                                                                                                                                                                                                                                                                                                                                                                                                                                                                                                                                                                                                                                                                                                                                                                                                                                                                                                                                                                                                                                                                                                                                                                                                                                                                                                                                                                                                                                                                                                                                                                                                             | <b>&amp;</b><br>∠                                                                                                                                                                                                                                                         | And<br>Angle                                                                                                                                                                                                                                          | F.R.P.                                                                                                                                                                                                                                                                                                                                                                                                                                                                                                                                                                                                                                                                                                                                                                                                                                                                                                                                                                                                                                                                                                                                                                                                                                                                                                                                                                                                                                                                                                                                                                                                                                                                                                                                                                                                                                                                                                                                                                                                                                                                                                                                                                                                                                                                                                                   | Plastic                                                                                                                                                                                               | PT.                                                                                                                                                                           | Paint                                                                                                                                                                                                                                                                                                                                                                                                                                                                                                                                                                                                                                                                                                                                                                                                                                                                                                                                                                                                                                                                                                                                                                                                                                                                                                                                                                                                                                                                                                                                                                                                                                                                                                                                                                                                                                                                                                                                                                                                                                                                                                                          |                                                                                                                                                                                                                                                                                                                                                                                                                                                                                                                                                                                                                                                                                                                                                                                                                                                                                                                                                                                                                                                                                                                                 |
|                                                                                                                                                                                                                                                                                                                                                                                                                                                                                                                                                                                                                                                                                                                                                                                                                                                                                                                                                                                                                                                                                                                                                                                                                                                                                                                                                                                                                                                                                                                                                                                                                                                                                                                                                                                                                                                                                                                                                                                                                                                                                                                                                                                                                                                                                                                                                                                                                                                                                                                                                                                                                                                                                                                                                                                                                                                                                                                                                                             | @ب<br>ب                                                                                                                                                                                                                                                                   | Centerline                                                                                                                                                                                                                                            | FIN.                                                                                                                                                                                                                                                                                                                                                                                                                                                                                                                                                                                                                                                                                                                                                                                                                                                                                                                                                                                                                                                                                                                                                                                                                                                                                                                                                                                                                                                                                                                                                                                                                                                                                                                                                                                                                                                                                                                                                                                                                                                                                                                                                                                                                                                                                                                     | Finish                                                                                                                                                                                                | PTN./PART.                                                                                                                                                                    | Partition                                                                                                                                                                                                                                                                                                                                                                                                                                                                                                                                                                                                                                                                                                                                                                                                                                                                                                                                                                                                                                                                                                                                                                                                                                                                                                                                                                                                                                                                                                                                                                                                                                                                                                                                                                                                                                                                                                                                                                                                                                                                                                                      |                                                                                                                                                                                                                                                                                                                                                                                                                                                                                                                                                                                                                                                                                                                                                                                                                                                                                                                                                                                                                                                                                                                                 |
|                                                                                                                                                                                                                                                                                                                                                                                                                                                                                                                                                                                                                                                                                                                                                                                                                                                                                                                                                                                                                                                                                                                                                                                                                                                                                                                                                                                                                                                                                                                                                                                                                                                                                                                                                                                                                                                                                                                                                                                                                                                                                                                                                                                                                                                                                                                                                                                                                                                                                                                                                                                                                                                                                                                                                                                                                                                                                                                                                                             |                                                                                                                                                                                                                                                                           | Perpendicular                                                                                                                                                                                                                                         | F.A.                                                                                                                                                                                                                                                                                                                                                                                                                                                                                                                                                                                                                                                                                                                                                                                                                                                                                                                                                                                                                                                                                                                                                                                                                                                                                                                                                                                                                                                                                                                                                                                                                                                                                                                                                                                                                                                                                                                                                                                                                                                                                                                                                                                                                                                                                                                     | Fire Alarm                                                                                                                                                                                            | P.LAM.                                                                                                                                                                        | Plastic Laminate                                                                                                                                                                                                                                                                                                                                                                                                                                                                                                                                                                                                                                                                                                                                                                                                                                                                                                                                                                                                                                                                                                                                                                                                                                                                                                                                                                                                                                                                                                                                                                                                                                                                                                                                                                                                                                                                                                                                                                                                                                                                                                               |                                                                                                                                                                                                                                                                                                                                                                                                                                                                                                                                                                                                                                                                                                                                                                                                                                                                                                                                                                                                                                                                                                                                 |
| Image: And the second of th                                                                                                                                                                                                                                                                                                                                                                                                                                                                                                                                                                                                                                                                                                                                                                                                                                                                             | A.F.F.<br>ACOUS.                                                                                                                                                                                                                                                          |                                                                                                                                                                                                                                                       | r F.E.C.<br>FLASH.                                                                                                                                                                                                                                                                                                                                                                                                                                                                                                                                                                                                                                                                                                                                                                                                                                                                                                                                                                                                                                                                                                                                                                                                                                                                                                                                                                                                                                                                                                                                                                                                                                                                                                                                                                                                                                                                                                                                                                                                                                                                                                                                                                                                                                                                                                       | Fire Extinguisher Cabinet<br>Flashing                                                                                                                                                                 | P.V.<br>PLYWD.                                                                                                                                                                | Plumbing Vent<br>Plywood                                                                                                                                                                                                                                                                                                                                                                                                                                                                                                                                                                                                                                                                                                                                                                                                                                                                                                                                                                                                                                                                                                                                                                                                                                                                                                                                                                                                                                                                                                                                                                                                                                                                                                                                                                                                                                                                                                                                                                                                                                                                                                       |                                                                                                                                                                                                                                                                                                                                                                                                                                                                                                                                                                                                                                                                                                                                                                                                                                                                                                                                                                                                                                                                                                                                 |
| 1.1.1.1     Note: Provide the second s                                                                                                                                                                                                                                                                                                                                                                                                                                                                                                                                                                                                                                                                                                                                                                                                                                                                         | AGGR.                                                                                                                                                                                                                                                                     | Aggregate                                                                                                                                                                                                                                             | F.H.M.S.                                                                                                                                                                                                                                                                                                                                                                                                                                                                                                                                                                                                                                                                                                                                                                                                                                                                                                                                                                                                                                                                                                                                                                                                                                                                                                                                                                                                                                                                                                                                                                                                                                                                                                                                                                                                                                                                                                                                                                                                                                                                                                                                                                                                                                                                                                                 | Flat Head Machine Screw                                                                                                                                                                               | / PRE-FAB.                                                                                                                                                                    | Prefabricated                                                                                                                                                                                                                                                                                                                                                                                                                                                                                                                                                                                                                                                                                                                                                                                                                                                                                                                                                                                                                                                                                                                                                                                                                                                                                                                                                                                                                                                                                                                                                                                                                                                                                                                                                                                                                                                                                                                                                                                                                                                                                                                  |                                                                                                                                                                                                                                                                                                                                                                                                                                                                                                                                                                                                                                                                                                                                                                                                                                                                                                                                                                                                                                                                                                                                 |
|                                                                                                                                                                                                                                                                                                                                                                                                                                                                                                                                                                                                                                                                                                                                                                                                                                                                                                                                                                                                                                                                                                                                                                                                                                                                                                                                                                                                                                                                                                                                                                                                                                                                                                                                                                                                                                                                                                                                                                                                                                                                                                                                                                                                                                                                                                                                                                                                                                                                                                                                                                                                                                                                                                                                                                                                                                                                                                                                                                             | ALUM./AL.<br>AD                                                                                                                                                                                                                                                           | Aluminum<br>Area Drain                                                                                                                                                                                                                                | F.D.                                                                                                                                                                                                                                                                                                                                                                                                                                                                                                                                                                                                                                                                                                                                                                                                                                                                                                                                                                                                                                                                                                                                                                                                                                                                                                                                                                                                                                                                                                                                                                                                                                                                                                                                                                                                                                                                                                                                                                                                                                                                                                                                                                                                                                                                                                                     | Floor Drain                                                                                                                                                                                           | P.T./P.T.D.F                                                                                                                                                                  |                                                                                                                                                                                                                                                                                                                                                                                                                                                                                                                                                                                                                                                                                                                                                                                                                                                                                                                                                                                                                                                                                                                                                                                                                                                                                                                                                                                                                                                                                                                                                                                                                                                                                                                                                                                                                                                                                                                                                                                                                                                                                                                                |                                                                                                                                                                                                                                                                                                                                                                                                                                                                                                                                                                                                                                                                                                                                                                                                                                                                                                                                                                                                                                                                                                                                 |
| Bit All and Al                                                                                                                                                                                                                                                                                                                                                                                                                                                                                                                                                                                                                                                                                                                                                                                                                                                                              | A.V.                                                                                                                                                                                                                                                                      | Audio Visual                                                                                                                                                                                                                                          | FTG.<br>FND.                                                                                                                                                                                                                                                                                                                                                                                                                                                                                                                                                                                                                                                                                                                                                                                                                                                                                                                                                                                                                                                                                                                                                                                                                                                                                                                                                                                                                                                                                                                                                                                                                                                                                                                                                                                                                                                                                                                                                                                                                                                                                                                                                                                                                                                                                                             | Footing<br>Foundation                                                                                                                                                                                 | R.W.L.                                                                                                                                                                        | Rain Water Leader                                                                                                                                                                                                                                                                                                                                                                                                                                                                                                                                                                                                                                                                                                                                                                                                                                                                                                                                                                                                                                                                                                                                                                                                                                                                                                                                                                                                                                                                                                                                                                                                                                                                                                                                                                                                                                                                                                                                                                                                                                                                                                              |                                                                                                                                                                                                                                                                                                                                                                                                                                                                                                                                                                                                                                                                                                                                                                                                                                                                                                                                                                                                                                                                                                                                 |
| Image: State in the state                                                                                                                                                                                                                                                                                                                                                                                                                                                                                                                                                                                                                                                                                                                                                                                                                                                                              |                                                                                                                                                                                                                                                                           |                                                                                                                                                                                                                                                       |                                                                                                                                                                                                                                                                                                                                                                                                                                                                                                                                                                                                                                                                                                                                                                                                                                                                                                                                                                                                                                                                                                                                                                                                                                                                                                                                                                                                                                                                                                                                                                                                                                                                                                                                                                                                                                                                                                                                                                                                                                                                                                                                                                                                                                                                                                                          | -                                                                                                                                                                                                     | REF.                                                                                                                                                                          | Refrigerator                                                                                                                                                                                                                                                                                                                                                                                                                                                                                                                                                                                                                                                                                                                                                                                                                                                                                                                                                                                                                                                                                                                                                                                                                                                                                                                                                                                                                                                                                                                                                                                                                                                                                                                                                                                                                                                                                                                                                                                                                                                                                                                   |                                                                                                                                                                                                                                                                                                                                                                                                                                                                                                                                                                                                                                                                                                                                                                                                                                                                                                                                                                                                                                                                                                                                 |
| 1.2.10       1.1.10       1.1.10       1.1.10       1.1.10       1.1.10       1.1.10       1.1.10       1.1.10       1.1.10       1.1.10       1.1.10       1.1.10       1.1.10       1.1.10       1.1.10       1.1.10       1.1.10       1.1.10       1.1.10       1.1.10       1.1.10       1.1.10       1.1.10       1.1.10       1.1.10       1.1.10       1.1.10       1.1.10       1.1.10       1.1.10       1.1.10       1.1.10       1.1.10       1.1.10       1.1.10       1.1.10       1.1.10       1.1.10       1.1.10       1.1.10       1.1.10       1.1.10       1.1.10       1.1.10       1.1.10       1.1.10       1.1.10       1.1.10       1.1.10       1.1.10       1.1.10       1.1.10       1.1.10       1.1.10       1.1.10       1.1.10       1.1.10       1.1.10       1.1.10       1.1.10       1.1.10       1.1.10       1.1.10       1.1.10       1.1.10       1.1.10       1.1.10       1.1.10       1.1.10       1.1.10       1.1.10       1.1.10       1.1.10       1.1.10       1.1.10       1.1.10       1.1.10       1.1.10       1.1.10       1.1.10       1.1.10       1.1.10       1.1.10       1.1.10       1.1.10       1.1.10       1.1.10       1.1.10       1.1.10       1.1.10       1.1.10                                                                                                                                                                                                                                                                                                                                                                                                                                                                                                                                                                                                                                                                                                                                                                                                                                                                                                                                                                                                                                                                                                                                                                                                                                                                                                                                                                                                                                                                                                                                                                                                                                                                                                                                       | BLKG.<br>BD                                                                                                                                                                                                                                                               | Blocking<br>Board                                                                                                                                                                                                                                     | G.I.<br>G.S.M.                                                                                                                                                                                                                                                                                                                                                                                                                                                                                                                                                                                                                                                                                                                                                                                                                                                                                                                                                                                                                                                                                                                                                                                                                                                                                                                                                                                                                                                                                                                                                                                                                                                                                                                                                                                                                                                                                                                                                                                                                                                                                                                                                                                                                                                                                                           | Galvanized Sheet Metal                                                                                                                                                                                | REQ'D<br>RET.                                                                                                                                                                 | Required<br>Return                                                                                                                                                                                                                                                                                                                                                                                                                                                                                                                                                                                                                                                                                                                                                                                                                                                                                                                                                                                                                                                                                                                                                                                                                                                                                                                                                                                                                                                                                                                                                                                                                                                                                                                                                                                                                                                                                                                                                                                                                                                                                                             |                                                                                                                                                                                                                                                                                                                                                                                                                                                                                                                                                                                                                                                                                                                                                                                                                                                                                                                                                                                                                                                                                                                                 |
| Construction       State                                                                                                                                                                                                                                                                                                                                                                                                                                                                                                                                                                                                                                                                                                                                                                                                                                                                                        |                                                                                                                                                                                                                                                                           |                                                                                                                                                                                                                                                       | GA.<br>GLU.LAM./G.L.B                                                                                                                                                                                                                                                                                                                                                                                                                                                                                                                                                                                                                                                                                                                                                                                                                                                                                                                                                                                                                                                                                                                                                                                                                                                                                                                                                                                                                                                                                                                                                                                                                                                                                                                                                                                                                                                                                                                                                                                                                                                                                                                                                                                                                                                                                                    | Gauge<br>3. Glue Laminated (Beam)                                                                                                                                                                     | RM.<br>R.O.                                                                                                                                                                   | Room<br>Rough Opening                                                                                                                                                                                                                                                                                                                                                                                                                                                                                                                                                                                                                                                                                                                                                                                                                                                                                                                                                                                                                                                                                                                                                                                                                                                                                                                                                                                                                                                                                                                                                                                                                                                                                                                                                                                                                                                                                                                                                                                                                                                                                                          |                                                                                                                                                                                                                                                                                                                                                                                                                                                                                                                                                                                                                                                                                                                                                                                                                                                                                                                                                                                                                                                                                                                                 |
| Signed<br>Barterier     Canadian     Other<br>Barterier     Signed<br>Barterier     Canadian     Canadian       Signed<br>Barterier       Signed<br>Barterier     Signed<br>Barterier     Signed<br>Barterier     Signed<br>Barterier     Signed<br>Barterier     Signed<br>Barterier     Signed<br>Barterier     Signed<br>Barterier     Signed<br>Barterier     Signed<br>Barterier     Signed<br>Barterier     Signed<br>Barterier     Signed<br>Barterier     Signed<br>Barterier     Signed<br>Barterier     Signed<br>Barterier     Signed<br>Barterier     Signed<br>Barterier     Signed<br>Barterier     Signed<br>Barterier     Signed<br>Barterier     Signed<br>Barterier     Signed<br>Barterier     Signed<br>Barterier     Signed<br>Barterier     Signed<br>Barterier     Signed<br>Barterier     Signed<br>Barterier     Signed<br>Barterier     Signed<br>Barterier     Signed<br>Barterier     Signed<br>Barterier     Signed<br>Barterier     Signed<br>Barterier     Signed<br>Barterier     Signed<br>Barterier     Signed<br>Barterier     Signed<br>Barterier     Signed<br>Barterier     Signed<br>Barterier     Signed<br>Barterier     Signed<br>Barterier     Signed<br>Barterier     Signed<br>Barterier     Signed<br>Barterier     Signed<br>Barterier     Signed<br>Barterier     Signed<br>Barterier     Signed<br>Barterier     Signed<br>Barterier     Signed<br>Barter                                                                                                                                                                                                                                                                                                                                                                                                                                                                                                                                                                                                                                                                                                                                                                                                                                                                                                                                                                                                                                                                                                                                                                                                                                                                                                                  | CATV                                                                                                                                                                                                                                                                      | Cable T.V.                                                                                                                                                                                                                                            | G.B.<br>GR.                                                                                                                                                                                                                                                                                                                                                                                                                                                                                                                                                                                                                                                                                                                                                                                                                                                                                                                                                                                                                                                                                                                                                                                                                                                                                                                                                                                                                                                                                                                                                                                                                                                                                                                                                                                                                                                                                                                                                                                                                                                                                                                                                                                                                                                                                                              | Grab Bar<br>Grade                                                                                                                                                                                     | R.H.W.S.                                                                                                                                                                      |                                                                                                                                                                                                                                                                                                                                                                                                                                                                                                                                                                                                                                                                                                                                                                                                                                                                                                                                                                                                                                                                                                                                                                                                                                                                                                                                                                                                                                                                                                                                                                                                                                                                                                                                                                                                                                                                                                                                                                                                                                                                                                                                |                                                                                                                                                                                                                                                                                                                                                                                                                                                                                                                                                                                                                                                                                                                                                                                                                                                                                                                                                                                                                                                                                                                                 |
| Signation by Market                                                                                                                                                                                                                                                                                                                                                                                                                                                                                                                                                                                                                                                                                                                                                                                                                                                                              | C.B.                                                                                                                                                                                                                                                                      | Catch Basin                                                                                                                                                                                                                                           | GYP.BD.                                                                                                                                                                                                                                                                                                                                                                                                                                                                                                                                                                                                                                                                                                                                                                                                                                                                                                                                                                                                                                                                                                                                                                                                                                                                                                                                                                                                                                                                                                                                                                                                                                                                                                                                                                                                                                                                                                                                                                                                                                                                                                                                                                                                                                                                                                                  | Gypsum Wallboard                                                                                                                                                                                      | S.SK.                                                                                                                                                                         | Service Sink                                                                                                                                                                                                                                                                                                                                                                                                                                                                                                                                                                                                                                                                                                                                                                                                                                                                                                                                                                                                                                                                                                                                                                                                                                                                                                                                                                                                                                                                                                                                                                                                                                                                                                                                                                                                                                                                                                                                                                                                                                                                                                                   |                                                                                                                                                                                                                                                                                                                                                                                                                                                                                                                                                                                                                                                                                                                                                                                                                                                                                                                                                                                                                                                                                                                                 |
| Image: Instant Product Prod Product Product Product Product Product Product Pr                                                                                                                                                                                                                                                                                                                                                                                                                                                                                                                                                                                                                                                                                                                                                                                                                                                                              | CNTR./CTR.                                                                                                                                                                                                                                                                | Center                                                                                                                                                                                                                                                | HDWD.                                                                                                                                                                                                                                                                                                                                                                                                                                                                                                                                                                                                                                                                                                                                                                                                                                                                                                                                                                                                                                                                                                                                                                                                                                                                                                                                                                                                                                                                                                                                                                                                                                                                                                                                                                                                                                                                                                                                                                                                                                                                                                                                                                                                                                                                                                                    | Hardwood                                                                                                                                                                                              | S.M.                                                                                                                                                                          | Sheet Metal                                                                                                                                                                                                                                                                                                                                                                                                                                                                                                                                                                                                                                                                                                                                                                                                                                                                                                                                                                                                                                                                                                                                                                                                                                                                                                                                                                                                                                                                                                                                                                                                                                                                                                                                                                                                                                                                                                                                                                                                                                                                                                                    |                                                                                                                                                                                                                                                                                                                                                                                                                                                                                                                                                                                                                                                                                                                                                                                                                                                                                                                                                                                                                                                                                                                                 |
| Arrow Market                                                                                                                                                                                                                                                                                                                                                                                                                                                                                                                                                                                                                                                                                                                                                                                                                                                                              | C.L.<br>CB                                                                                                                                                                                                                                                                | Chain Link<br>Chalkboard                                                                                                                                                                                                                              | HVAC                                                                                                                                                                                                                                                                                                                                                                                                                                                                                                                                                                                                                                                                                                                                                                                                                                                                                                                                                                                                                                                                                                                                                                                                                                                                                                                                                                                                                                                                                                                                                                                                                                                                                                                                                                                                                                                                                                                                                                                                                                                                                                                                                                                                                                                                                                                     | Heating/Ventilating<br>Air Conditioning                                                                                                                                                               | S.V.<br>SHR./SHWR.                                                                                                                                                            | Sheet Vinyl<br>Shower                                                                                                                                                                                                                                                                                                                                                                                                                                                                                                                                                                                                                                                                                                                                                                                                                                                                                                                                                                                                                                                                                                                                                                                                                                                                                                                                                                                                                                                                                                                                                                                                                                                                                                                                                                                                                                                                                                                                                                                                                                                                                                          |                                                                                                                                                                                                                                                                                                                                                                                                                                                                                                                                                                                                                                                                                                                                                                                                                                                                                                                                                                                                                                                                                                                                 |
| Since intervent       Since intervent <td< th=""><th>CLR.</th><th>Clear</th><th>H.M.</th><th>Hollow Metal</th><th>S.C.</th><th>Solid Core</th><th>Architect:</th></td<>                                                                                                                                                                                                                                                                                                                                                                                                                                                                                                                                                                                                                                                                                                                                                                                                                                                                                                                                                                                                                                                                                                                                                                                                                                                                                                                                                           | CLR.                                                                                                                                                                                                                                                                      | Clear                                                                                                                                                                                                                                                 | H.M.                                                                                                                                                                                                                                                                                                                                                                                                                                                                                                                                                                                                                                                                                                                                                                                                                                                                                                                                                                                                                                                                                                                                                                                                                                                                                                                                                                                                                                                                                                                                                                                                                                                                                                                                                                                                                                                                                                                                                                                                                                                                                                                                                                                                                                                                                                                     | Hollow Metal                                                                                                                                                                                          | S.C.                                                                                                                                                                          | Solid Core                                                                                                                                                                                                                                                                                                                                                                                                                                                                                                                                                                                                                                                                                                                                                                                                                                                                                                                                                                                                                                                                                                                                                                                                                                                                                                                                                                                                                                                                                                                                                                                                                                                                                                                                                                                                                                                                                                                                                                                                                                                                                                                     | Architect:                                                                                                                                                                                                                                                                                                                                                                                                                                                                                                                                                                                                                                                                                                                                                                                                                                                                                                                                                                                                                                                                                                                      |
| Bit Market M                                                                                                                                                                                                                                                                                                                                                                                                                                                                                                                                                                                                                                                                                                                                                                                                                                                                              | COL.<br>CONC.                                                                                                                                                                                                                                                             | Column<br>Concrete                                                                                                                                                                                                                                    | HR.                                                                                                                                                                                                                                                                                                                                                                                                                                                                                                                                                                                                                                                                                                                                                                                                                                                                                                                                                                                                                                                                                                                                                                                                                                                                                                                                                                                                                                                                                                                                                                                                                                                                                                                                                                                                                                                                                                                                                                                                                                                                                                                                                                                                                                                                                                                      |                                                                                                                                                                                                       | SQ.                                                                                                                                                                           | Square                                                                                                                                                                                                                                                                                                                                                                                                                                                                                                                                                                                                                                                                                                                                                                                                                                                                                                                                                                                                                                                                                                                                                                                                                                                                                                                                                                                                                                                                                                                                                                                                                                                                                                                                                                                                                                                                                                                                                                                                                                                                                                                         |                                                                                                                                                                                                                                                                                                                                                                                                                                                                                                                                                                                                                                                                                                                                                                                                                                                                                                                                                                                                                                                                                                                                 |
| Single Ministry                                                                                                                                                                                                                                                                                                                                                                                                                                                                                                                                                                                                                                                                                                                                                                                                                                                                      | CONN.<br>CONST.                                                                                                                                                                                                                                                           | Connection<br>Construction                                                                                                                                                                                                                            | IN.<br>INFO.                                                                                                                                                                                                                                                                                                                                                                                                                                                                                                                                                                                                                                                                                                                                                                                                                                                                                                                                                                                                                                                                                                                                                                                                                                                                                                                                                                                                                                                                                                                                                                                                                                                                                                                                                                                                                                                                                                                                                                                                                                                                                                                                                                                                                                                                                                             | Information                                                                                                                                                                                           | STD./STND.<br>STL.                                                                                                                                                            | Standard<br>Steel                                                                                                                                                                                                                                                                                                                                                                                                                                                                                                                                                                                                                                                                                                                                                                                                                                                                                                                                                                                                                                                                                                                                                                                                                                                                                                                                                                                                                                                                                                                                                                                                                                                                                                                                                                                                                                                                                                                                                                                                                                                                                                              |                                                                                                                                                                                                                                                                                                                                                                                                                                                                                                                                                                                                                                                                                                                                                                                                                                                                                                                                                                                                                                                                                                                                 |
| Billion<br>Control     Market<br>Market<br>Structure     Market<br>Market<br>Market<br>Market<br>Market<br>Market<br>Market<br>Market<br>Market<br>Market<br>Market<br>Market<br>Market<br>Market<br>Market<br>Market<br>Market<br>Market<br>Market<br>Market<br>Market<br>Market<br>Market<br>Market<br>Market<br>Market<br>Market<br>Market<br>Market<br>Market<br>Market<br>Market<br>Market<br>Market<br>Market<br>Market<br>Market<br>Market<br>Market<br>Market<br>Market<br>Market<br>Market<br>Market<br>Market<br>Market<br>Market<br>Market<br>Market<br>Market<br>Market<br>Market<br>Market<br>Market<br>Market<br>Market<br>Market<br>Market<br>Market<br>Market<br>Market<br>Market<br>Market<br>Market<br>Market<br>Market<br>Market<br>Market<br>Market<br>Market<br>Market<br>Market<br>Market<br>Market<br>Market<br>Market<br>Market<br>Market<br>Market<br>Market<br>Market<br>Market<br>Market<br>Market<br>Market<br>Market<br>Market<br>Market<br>Market<br>Market<br>Market<br>Market<br>Market<br>Market<br>Market<br>Market<br>Market<br>Market<br>Market<br>Market<br>Market<br>Market<br>Market<br>Market<br>Market<br>Market<br>Market<br>Market<br>Market<br>Market<br>Market<br>Market<br>Market<br>Market<br>Market<br>Market<br>Market<br>Market<br>Market<br>Market<br>Market<br>Market<br>Market<br>Market<br>Market<br>Market<br>Market<br>Market<br>Market<br>Market<br>Market<br>Market<br>Market<br>Market<br>Market<br>Market<br>Market<br>Market<br>Market<br>Market<br>Market<br>Market<br>Market<br>Market<br>Market<br>Market<br>Market<br>Market<br>Market<br>Market<br>Market<br>Market<br>Market<br>Market<br>Market<br>Market<br>Market<br>Market<br>Market<br>Market<br>Market<br>Market<br>Market<br>Market<br>Market<br>Market<br>Market<br>Market<br>Market<br>Market<br>Market<br>Market<br>Market<br>Market<br>Market<br>Market<br>Market<br>Market<br>Market<br>Market<br>Market<br>Market<br>Market<br>Market<br>Market<br>Market<br>Market<br>Market<br>Market<br>Market<br>Market<br>Market<br>Market<br>Market<br>Market<br>Market<br>Market<br>Market<br>Market<br>Market<br>Market<br>Market<br>Market<br>Market<br>Market<br>Market<br>Market<br>Market<br>Market<br>Market<br>Market<br>Market<br>Market<br>Market<br>Market<br>Market<br>Market<br>Market<br>Market<br>Market<br>Market<br>Market<br>Market<br>Market<br>Market<br>Market<br>Market<br>Market<br>Market<br>Market<br>Market<br>Market<br>Market<br>Market<br>Market<br>Market<br>Market<br>Market<br>Market<br>Market<br>Market<br>Market<br>Market<br>Market<br>Market<br>Market<br>Market<br>Market<br>Market<br>Market<br>Market<br>Market<br>Market<br>Market<br>Market<br>Market<br>Market<br>Market<br>Market<br>Market<br>Market<br>Market<br>Market<br>Market<br>Market<br>Market<br>Market<br>Market<br>Market<br>Market<br>Market<br>Market<br>Market<br>Market<br>Market<br>Market<br>Market<br>Market<br>Market<br>Market<br>Ma |                                                                                                                                                                                                                                                                           | Control Joint                                                                                                                                                                                                                                         | INSUL.                                                                                                                                                                                                                                                                                                                                                                                                                                                                                                                                                                                                                                                                                                                                                                                                                                                                                                                                                                                                                                                                                                                                                                                                                                                                                                                                                                                                                                                                                                                                                                                                                                                                                                                                                                                                                                                                                                                                                                                                                                                                                                                                                                                                                                                                                                                   | Insulation                                                                                                                                                                                            | S.D.                                                                                                                                                                          | Storm Drain                                                                                                                                                                                                                                                                                                                                                                                                                                                                                                                                                                                                                                                                                                                                                                                                                                                                                                                                                                                                                                                                                                                                                                                                                                                                                                                                                                                                                                                                                                                                                                                                                                                                                                                                                                                                                                                                                                                                                                                                                                                                                                                    | 2101 Capitol Av                                                                                                                                                                                                                                                                                                                                                                                                                                                                                                                                                                                                                                                                                                                                                                                                                                                                                                                                                                                                                                                                                                                 |
| Character         <                                                                                                                                                                                                                                                                                                                                                                                                                                                                                                                                                                                                                                                                                                                                                                                                                                                                                                                                                                                                                                                                                                                                                                                                                                                                                                                                                                                                                                                                                                                                                                     | CONTR.<br>CORR.                                                                                                                                                                                                                                                           | Contractor<br>Corridor                                                                                                                                                                                                                                | INV.                                                                                                                                                                                                                                                                                                                                                                                                                                                                                                                                                                                                                                                                                                                                                                                                                                                                                                                                                                                                                                                                                                                                                                                                                                                                                                                                                                                                                                                                                                                                                                                                                                                                                                                                                                                                                                                                                                                                                                                                                                                                                                                                                                                                                                                                                                                     |                                                                                                                                                                                                       | S.F.<br>STRUCT.                                                                                                                                                               | Square Feet<br>Structural                                                                                                                                                                                                                                                                                                                                                                                                                                                                                                                                                                                                                                                                                                                                                                                                                                                                                                                                                                                                                                                                                                                                                                                                                                                                                                                                                                                                                                                                                                                                                                                                                                                                                                                                                                                                                                                                                                                                                                                                                                                                                                      |                                                                                                                                                                                                                                                                                                                                                                                                                                                                                                                                                                                                                                                                                                                                                                                                                                                                                                                                                                                                                                                                                                                                 |
| Bit 1.1.1.       Display of the second                                                                                                                                                                                                                                                                                                                                                                                                                                                                                                                                                                                                                                                                                                                                                                                                                                                                                       | C.Y.                                                                                                                                                                                                                                                                      | Cubic Yard                                                                                                                                                                                                                                            | JT.                                                                                                                                                                                                                                                                                                                                                                                                                                                                                                                                                                                                                                                                                                                                                                                                                                                                                                                                                                                                                                                                                                                                                                                                                                                                                                                                                                                                                                                                                                                                                                                                                                                                                                                                                                                                                                                                                                                                                                                                                                                                                                                                                                                                                                                                                                                      | Joint                                                                                                                                                                                                 | SYM.                                                                                                                                                                          | Symbol                                                                                                                                                                                                                                                                                                                                                                                                                                                                                                                                                                                                                                                                                                                                                                                                                                                                                                                                                                                                                                                                                                                                                                                                                                                                                                                                                                                                                                                                                                                                                                                                                                                                                                                                                                                                                                                                                                                                                                                                                                                                                                                         | 916.368.7990                                                                                                                                                                                                                                                                                                                                                                                                                                                                                                                                                                                                                                                                                                                                                                                                                                                                                                                                                                                                                                                                                                                    |
| Bit Market     Bit Market     Contact: Jennifer Hulano       Contact: Jennifer Hulano     Contact: Jennifer Hulano       State Hulano     Contact: Jennifer Hulano                                                                                                                                                                                                                                                                                                                                                                                                                                                                                                                                                                                                                                                                                                                                                                                                                                                                                                                                                                                                                                                                                                                                                                                                                                                                                                                                                                                                                                                                                                                                                                                                                                                          |                                                                                                                                                                                                                                                                           |                                                                                                                                                                                                                                                       |                                                                                                                                                                                                                                                                                                                                                                                                                                                                                                                                                                                                                                                                                                                                                                                                                                                                                                                                                                                                                                                                                                                                                                                                                                                                                                                                                                                                                                                                                                                                                                                                                                                                                                                                                                                                                                                                                                                                                                                                                                                                                                                                                                                                                                                                                                                          |                                                                                                                                                                                                       | TEL./TELE.                                                                                                                                                                    | Telephone                                                                                                                                                                                                                                                                                                                                                                                                                                                                                                                                                                                                                                                                                                                                                                                                                                                                                                                                                                                                                                                                                                                                                                                                                                                                                                                                                                                                                                                                                                                                                                                                                                                                                                                                                                                                                                                                                                                                                                                                                                                                                                                      |                                                                                                                                                                                                                                                                                                                                                                                                                                                                                                                                                                                                                                                                                                                                                                                                                                                                                                                                                                                                                                                                                                                                 |
| Bit of the second                                                                                                                                                                                                                                                                                                                                                                                                                                                                                                                                                                                                                                                                                                                                                                                                                                                                  | DIAG.<br>DIA./ Ø                                                                                                                                                                                                                                                          | Diagonal<br>Diameter                                                                                                                                                                                                                                  | LAM.                                                                                                                                                                                                                                                                                                                                                                                                                                                                                                                                                                                                                                                                                                                                                                                                                                                                                                                                                                                                                                                                                                                                                                                                                                                                                                                                                                                                                                                                                                                                                                                                                                                                                                                                                                                                                                                                                                                                                                                                                                                                                                                                                                                                                                                                                                                     | Laminate                                                                                                                                                                                              | T.CLR.<br>T.L.T.                                                                                                                                                              | Tempered Clear<br>Tempered Low Transmission                                                                                                                                                                                                                                                                                                                                                                                                                                                                                                                                                                                                                                                                                                                                                                                                                                                                                                                                                                                                                                                                                                                                                                                                                                                                                                                                                                                                                                                                                                                                                                                                                                                                                                                                                                                                                                                                                                                                                                                                                                                                                    |                                                                                                                                                                                                                                                                                                                                                                                                                                                                                                                                                                                                                                                                                                                                                                                                                                                                                                                                                                                                                                                                                                                                 |
| Construction       And<br>And<br>And<br>And<br>And<br>And<br>And<br>And<br>And<br>And                                                                                                                                                                                                                                                                                                                                                                                                                                                                                                                                                                                                                                                                                                                                                                                                                                                                                                                                                                                                                                                                                                                                                                                                                                                                                                                                                                                                                                                                                                                                                                                                                                                                                                                                                                                                                                                                                                                                                                                                                                                                                                                                                                                                                                                                                                                                                                                                                                                                                                                                                                                                                                                                                                                                                                                                                                                                                       | DIM.PT.                                                                                                                                                                                                                                                                   | Dimension Point                                                                                                                                                                                                                                       | LT.WT.                                                                                                                                                                                                                                                                                                                                                                                                                                                                                                                                                                                                                                                                                                                                                                                                                                                                                                                                                                                                                                                                                                                                                                                                                                                                                                                                                                                                                                                                                                                                                                                                                                                                                                                                                                                                                                                                                                                                                                                                                                                                                                                                                                                                                                                                                                                   | Light Weight                                                                                                                                                                                          | THRES.<br>THRU.                                                                                                                                                               | Threshold                                                                                                                                                                                                                                                                                                                                                                                                                                                                                                                                                                                                                                                                                                                                                                                                                                                                                                                                                                                                                                                                                                                                                                                                                                                                                                                                                                                                                                                                                                                                                                                                                                                                                                                                                                                                                                                                                                                                                                                                                                                                                                                      | Contact: JENNIFER HUANG                                                                                                                                                                                                                                                                                                                                                                                                                                                                                                                                                                                                                                                                                                                                                                                                                                                                                                                                                                                                                                                                                                         |
| Image: Section of the sectin of the section of th                                                                                                                                                                                                                                                                                                                                                                                                                                                                                                                                                                                                                                                                                                                                                                                                                                                                              | DW.<br>DR.                                                                                                                                                                                                                                                                | Dishwasher<br>Door                                                                                                                                                                                                                                    | M.B.                                                                                                                                                                                                                                                                                                                                                                                                                                                                                                                                                                                                                                                                                                                                                                                                                                                                                                                                                                                                                                                                                                                                                                                                                                                                                                                                                                                                                                                                                                                                                                                                                                                                                                                                                                                                                                                                                                                                                                                                                                                                                                                                                                                                                                                                                                                     | Machine Bolt                                                                                                                                                                                          | T./TLT.<br>T&G                                                                                                                                                                | Toilet<br>Tongue & Groove                                                                                                                                                                                                                                                                                                                                                                                                                                                                                                                                                                                                                                                                                                                                                                                                                                                                                                                                                                                                                                                                                                                                                                                                                                                                                                                                                                                                                                                                                                                                                                                                                                                                                                                                                                                                                                                                                                                                                                                                                                                                                                      | Consultants:                                                                                                                                                                                                                                                                                                                                                                                                                                                                                                                                                                                                                                                                                                                                                                                                                                                                                                                                                                                                                                                                                                                    |
| International Construction       Market Source       The Analysis of Construction       WARENCARENE NONDECHING         Provide Source       Market Source       Market Source       Market Source       Market Source         Provide Source       Market Source       Market Source       Market Source       Market Source         Provide Source       Market Source       Market Source       Market Source       Market Source         Provide Source       Market Source       Market Source       Market Source       Market Source         Provide Source       Market Source       Market Source       Market Source       Market Source         Provide Source       Market Source       Market Source       Market Source       Market Source         Provide Source       Market Source       Market Source       Market Source       Market Source         Provide Source       Market Source       Market Source       Market Source       Market Source         Provide Source       Market Source       Market Source       Market Source       Market Source         Provide Source       Market Source       Market Source       Market Source       Market Source         Provide Source       Market Source       Market Source       Market Source       Market Source         Provide Source       <                                                                                                                                                                                                                                                                                                                                                                                                                                                                                                                                                                                                                                                                                                                                                                                                                                                                                                                                                                                                                                                                                                                                                                                                                                                                                                                                                                                                                                                                                                                                                                                                                                                  | DN.<br>DS.                                                                                                                                                                                                                                                                | Down<br>Downspout                                                                                                                                                                                                                                     | MFR.<br>M.O.                                                                                                                                                                                                                                                                                                                                                                                                                                                                                                                                                                                                                                                                                                                                                                                                                                                                                                                                                                                                                                                                                                                                                                                                                                                                                                                                                                                                                                                                                                                                                                                                                                                                                                                                                                                                                                                                                                                                                                                                                                                                                                                                                                                                                                                                                                             | Manufacturer<br>Masonry Opening                                                                                                                                                                       | T.O.C.<br>T.O.P.                                                                                                                                                              | Top of Curb<br>Top of Pavement                                                                                                                                                                                                                                                                                                                                                                                                                                                                                                                                                                                                                                                                                                                                                                                                                                                                                                                                                                                                                                                                                                                                                                                                                                                                                                                                                                                                                                                                                                                                                                                                                                                                                                                                                                                                                                                                                                                                                                                                                                                                                                 | CIVIL ENGINEER:                                                                                                                                                                                                                                                                                                                                                                                                                                                                                                                                                                                                                                                                                                                                                                                                                                                                                                                                                                                                                                                                                                                 |
| Image: Second and the second and                                                                                                                                                                                                                                                                                                                                                                                                                                                                                                                                                                                                                                                                                                                                                                                                                                                                 | D.I.<br>DWG.                                                                                                                                                                                                                                                              | Drain Inlet<br>Drawing                                                                                                                                                                                                                                | MAT'L.<br>MAX.                                                                                                                                                                                                                                                                                                                                                                                                                                                                                                                                                                                                                                                                                                                                                                                                                                                                                                                                                                                                                                                                                                                                                                                                                                                                                                                                                                                                                                                                                                                                                                                                                                                                                                                                                                                                                                                                                                                                                                                                                                                                                                                                                                                                                                                                                                           | Material<br>Maximum                                                                                                                                                                                   | T.O.W.<br>T.S.                                                                                                                                                                | Top of Wall/Top of Walk<br>Tube Steel                                                                                                                                                                                                                                                                                                                                                                                                                                                                                                                                                                                                                                                                                                                                                                                                                                                                                                                                                                                                                                                                                                                                                                                                                                                                                                                                                                                                                                                                                                                                                                                                                                                                                                                                                                                                                                                                                                                                                                                                                                                                                          |                                                                                                                                                                                                                                                                                                                                                                                                                                                                                                                                                                                                                                                                                                                                                                                                                                                                                                                                                                                                                                                                                                                                 |
| Bit Composition       With the second s                                                                                                                                                                                                                                                                                                                                                                                                                                                                                                                                                                                                                                                                                                                                                                                                                                                                                      | EA.                                                                                                                                                                                                                                                                       | Each                                                                                                                                                                                                                                                  | MEMB.<br>MTL.                                                                                                                                                                                                                                                                                                                                                                                                                                                                                                                                                                                                                                                                                                                                                                                                                                                                                                                                                                                                                                                                                                                                                                                                                                                                                                                                                                                                                                                                                                                                                                                                                                                                                                                                                                                                                                                                                                                                                                                                                                                                                                                                                                                                                                                                                                            | Membrane<br>Metal                                                                                                                                                                                     |                                                                                                                                                                               |                                                                                                                                                                                                                                                                                                                                                                                                                                                                                                                                                                                                                                                                                                                                                                                                                                                                                                                                                                                                                                                                                                                                                                                                                                                                                                                                                                                                                                                                                                                                                                                                                                                                                                                                                                                                                                                                                                                                                                                                                                                                                                                                | LOOMIS, CA 95650                                                                                                                                                                                                                                                                                                                                                                                                                                                                                                                                                                                                                                                                                                                                                                                                                                                                                                                                                                                                                                                                                                                |
| Image: Note in the state of the state o                                                                                                                                                                                                                                                                                                                                                                                                                                                                                                                                                                                                                                                                                                                                                                                                                                                                             | ELEC.<br>E.W.C.                                                                                                                                                                                                                                                           | Electrical                                                                                                                                                                                                                                            | MIN.<br>bler MISC.                                                                                                                                                                                                                                                                                                                                                                                                                                                                                                                                                                                                                                                                                                                                                                                                                                                                                                                                                                                                                                                                                                                                                                                                                                                                                                                                                                                                                                                                                                                                                                                                                                                                                                                                                                                                                                                                                                                                                                                                                                                                                                                                                                                                                                                                                                       | Minimum<br>Miscellaneous                                                                                                                                                                              | V.G.D.F.                                                                                                                                                                      | Vertical Grain Douglas Fir                                                                                                                                                                                                                                                                                                                                                                                                                                                                                                                                                                                                                                                                                                                                                                                                                                                                                                                                                                                                                                                                                                                                                                                                                                                                                                                                                                                                                                                                                                                                                                                                                                                                                                                                                                                                                                                                                                                                                                                                                                                                                                     |                                                                                                                                                                                                                                                                                                                                                                                                                                                                                                                                                                                                                                                                                                                                                                                                                                                                                                                                                                                                                                                                                                                                 |
| Bit Control                                                                                                                                                                                                                                                                                                                                                                                                                                                                                                                                                                                                                                                                                                                                                                                                                                                                                                                                                                                                                                                                                                                                                                                                                                                                                                                                                                                                                                                                                                                                                                             | E.W.H.<br>EL./ELEV.                                                                                                                                                                                                                                                       | Electric Water He<br>Elevation                                                                                                                                                                                                                        | ater M.P.                                                                                                                                                                                                                                                                                                                                                                                                                                                                                                                                                                                                                                                                                                                                                                                                                                                                                                                                                                                                                                                                                                                                                                                                                                                                                                                                                                                                                                                                                                                                                                                                                                                                                                                                                                                                                                                                                                                                                                                                                                                                                                                                                                                                                                                                                                                | Multipurpose                                                                                                                                                                                          | V.W.C.                                                                                                                                                                        | Vinyl Wall Covering                                                                                                                                                                                                                                                                                                                                                                                                                                                                                                                                                                                                                                                                                                                                                                                                                                                                                                                                                                                                                                                                                                                                                                                                                                                                                                                                                                                                                                                                                                                                                                                                                                                                                                                                                                                                                                                                                                                                                                                                                                                                                                            |                                                                                                                                                                                                                                                                                                                                                                                                                                                                                                                                                                                                                                                                                                                                                                                                                                                                                                                                                                                                                                                                                                                                 |
| Ender<br>Broth Times       En                                                                                                                                                                                                                                                                                                                                                                                                                                                                                                                                                                                                                                                                                                                                                                                                                                                                                                                                                                                                                                                                                                                                                                                                                                                           | ENCL.<br>EQ.                                                                                                                                                                                                                                                              | Enclosure<br>Equal                                                                                                                                                                                                                                    | NOM.<br>N.                                                                                                                                                                                                                                                                                                                                                                                                                                                                                                                                                                                                                                                                                                                                                                                                                                                                                                                                                                                                                                                                                                                                                                                                                                                                                                                                                                                                                                                                                                                                                                                                                                                                                                                                                                                                                                                                                                                                                                                                                                                                                                                                                                                                                                                                                                               | Nominal<br>North                                                                                                                                                                                      | W.C.<br>W.H.                                                                                                                                                                  | Water Closet<br>Water Heater                                                                                                                                                                                                                                                                                                                                                                                                                                                                                                                                                                                                                                                                                                                                                                                                                                                                                                                                                                                                                                                                                                                                                                                                                                                                                                                                                                                                                                                                                                                                                                                                                                                                                                                                                                                                                                                                                                                                                                                                                                                                                                   |                                                                                                                                                                                                                                                                                                                                                                                                                                                                                                                                                                                                                                                                                                                                                                                                                                                                                                                                                                                                                                                                                                                                 |
| Extra data       OF 0       Constraints       With an integration of the second s                                                                                                                                                                                                                                                                                                                                                                                                                                                                                                                                                                                                                                                                                                                                                                                                                                                                                                           | E.F.<br>(E)/EXIST.                                                                                                                                                                                                                                                        | Exhaust Fan<br>Existing                                                                                                                                                                                                                               | N.I.C.<br>N.T.S.                                                                                                                                                                                                                                                                                                                                                                                                                                                                                                                                                                                                                                                                                                                                                                                                                                                                                                                                                                                                                                                                                                                                                                                                                                                                                                                                                                                                                                                                                                                                                                                                                                                                                                                                                                                                                                                                                                                                                                                                                                                                                                                                                                                                                                                                                                         | Not to Scale                                                                                                                                                                                          | W.W.M.                                                                                                                                                                        | Welded Wire Mesh                                                                                                                                                                                                                                                                                                                                                                                                                                                                                                                                                                                                                                                                                                                                                                                                                                                                                                                                                                                                                                                                                                                                                                                                                                                                                                                                                                                                                                                                                                                                                                                                                                                                                                                                                                                                                                                                                                                                                                                                                                                                                                               |                                                                                                                                                                                                                                                                                                                                                                                                                                                                                                                                                                                                                                                                                                                                                                                                                                                                                                                                                                                                                                                                                                                                 |
| Procession       Procession       OPC-L       With Reference                                                                                                                                                                                                                                                                                                                                                                                                                                                                                                                                                                                                                                                                                                                                                                                                                                                                                                                                                                                                                                                                                                                                                                                                                                                                                                                                                                                                                                                                                                                | E.J.                                                                                                                                                                                                                                                                      | Expansion Joint                                                                                                                                                                                                                                       |                                                                                                                                                                                                                                                                                                                                                                                                                                                                                                                                                                                                                                                                                                                                                                                                                                                                                                                                                                                                                                                                                                                                                                                                                                                                                                                                                                                                                                                                                                                                                                                                                                                                                                                                                                                                                                                                                                                                                                                                                                                                                                                                                                                                                                                                                                                          | Owner Furnish,                                                                                                                                                                                        | WDW<br>W.G.                                                                                                                                                                   | Window<br>Wire Glass                                                                                                                                                                                                                                                                                                                                                                                                                                                                                                                                                                                                                                                                                                                                                                                                                                                                                                                                                                                                                                                                                                                                                                                                                                                                                                                                                                                                                                                                                                                                                                                                                                                                                                                                                                                                                                                                                                                                                                                                                                                                                                           |                                                                                                                                                                                                                                                                                                                                                                                                                                                                                                                                                                                                                                                                                                                                                                                                                                                                                                                                                                                                                                                                                                                                 |
| Pint       Pintowner       Offer State       Offer State       Offer State         Operating State       Operating State       Operating State       Description         Synchronic Legenci:       Streuct Tural GRD Dentifier       Operating State       Operating State         Sheet Tural Comparison       Streuct Tural GRD Dentifier       Operating State       Operating State         Provide State       Streuct Tural GRD Dentifier       Operating State       Operating State         Operating State       Streuct Tural GRD Dentifier       Operating State       Operating State         Room Number       Streuct Tural GRD Dentifier       Operating State       Operating State         Room Number       Streuct Tural GRD Dentifier       Operating State       Operating State         Room Number       Streuct Tural GRD Dentifier       Operating State       Operating State         Streuct Tural Comparison       Operating State       Operating State       Operating State         Operating State       Prove State       Operating State       Operating State       Operating State         Operating State       Prove State       Operating State       Operating State       Operating State         Operating State       Prove State       Prove State       Operating State       Operating State                                                                                                                                                                                                                                                                                                                                                                                                                                                                                                                                                                                                                                                                                                                                                                                                                                                                                                                                                                                                                                                                                                                                                                                                                                                                                                                                                                                                                                                                                                                                                                                                                                  | F.O.C.<br>F.O.F.                                                                                                                                                                                                                                                          |                                                                                                                                                                                                                                                       |                                                                                                                                                                                                                                                                                                                                                                                                                                                                                                                                                                                                                                                                                                                                                                                                                                                                                                                                                                                                                                                                                                                                                                                                                                                                                                                                                                                                                                                                                                                                                                                                                                                                                                                                                                                                                                                                                                                                                                                                                                                                                                                                                                                                                                                                                                                          | Owner Furnish,                                                                                                                                                                                        | W/O                                                                                                                                                                           | Without                                                                                                                                                                                                                                                                                                                                                                                                                                                                                                                                                                                                                                                                                                                                                                                                                                                                                                                                                                                                                                                                                                                                                                                                                                                                                                                                                                                                                                                                                                                                                                                                                                                                                                                                                                                                                                                                                                                                                                                                                                                                                                                        | Shoot Indax                                                                                                                                                                                                                                                                                                                                                                                                                                                                                                                                                                                                                                                                                                                                                                                                                                                                                                                                                                                                                                                                                                                     |
| The state is an intervent in the state is and the state is                                                                                                                                                                                                                                                                                                                                                                                                                                                                                                                                                                                                                                                                                                                                                                                                                                                                               | FB.                                                                                                                                                                                                                                                                       | Fiberboard                                                                                                                                                                                                                                            | OPP.                                                                                                                                                                                                                                                                                                                                                                                                                                                                                                                                                                                                                                                                                                                                                                                                                                                                                                                                                                                                                                                                                                                                                                                                                                                                                                                                                                                                                                                                                                                                                                                                                                                                                                                                                                                                                                                                                                                                                                                                                                                                                                                                                                                                                                                                                                                     | Opposite                                                                                                                                                                                              |                                                                                                                                                                               |                                                                                                                                                                                                                                                                                                                                                                                                                                                                                                                                                                                                                                                                                                                                                                                                                                                                                                                                                                                                                                                                                                                                                                                                                                                                                                                                                                                                                                                                                                                                                                                                                                                                                                                                                                                                                                                                                                                                                                                                                                                                                                                                |                                                                                                                                                                                                                                                                                                                                                                                                                                                                                                                                                                                                                                                                                                                                                                                                                                                                                                                                                                                                                                                                                                                                 |
| 0.0. Overlit     OPERATE.<br>AL 1     COURSER GREET       SHEET NUMBERING SYSTEM                                                                                                                                                                                                                                                                                                                                                                                                                                                                                                                                                                                                                                                                                                                                                                                                                                                                                                                                                                                                                                                                                                                                                                                                                                                                                                                                                                                                                                                                                                                                                                                                                                                                                                                                                                                                                                                                                                                                                                                                                                                                                                                                                                                                                                                                                                                                                                                                                                                                                                                                                                                                                                                                                                                                                                                                                                                                                            | 1.I.C.E.                                                                                                                                                                                                                                                                  |                                                                                                                                                                                                                                                       | O.D.<br>O.H.W.S.                                                                                                                                                                                                                                                                                                                                                                                                                                                                                                                                                                                                                                                                                                                                                                                                                                                                                                                                                                                                                                                                                                                                                                                                                                                                                                                                                                                                                                                                                                                                                                                                                                                                                                                                                                                                                                                                                                                                                                                                                                                                                                                                                                                                                                                                                                         | Outside Diameter<br>Oval Head Wood Screw                                                                                                                                                              |                                                                                                                                                                               |                                                                                                                                                                                                                                                                                                                                                                                                                                                                                                                                                                                                                                                                                                                                                                                                                                                                                                                                                                                                                                                                                                                                                                                                                                                                                                                                                                                                                                                                                                                                                                                                                                                                                                                                                                                                                                                                                                                                                                                                                                                                                                                                | BID SET                                                                                                                                                                                                                                                                                                                                                                                                                                                                                                                                                                                                                                                                                                                                                                                                                                                                                                                                                                                                                                                                                                                         |
| SHEET NUMBERING SYSTEM       STRUCTURAL ORD IDENTIFIER         Drawing Type Obsequence Report 2000       Ord Disignation         Drawing Type Obsequence Report 2000       Sillering Unit Designation         ROOM NAME and NUMBERING REPERENCE       STRUCTURAL ORD DENTIFIER         NAME       Room Number         AUGING Unit Designation       Designation         ROOM NAME and NUMBERING REPERENCE       STRUCTURAL ORD DENTIFIER         NAME       Room Number         AUGING Designation       Designation         AUGING Designation       CENTERLINE         REVISION       Building Unit Designation         DEMOLITION NOTE REFERENCE       WORK POINT CONTROL         3.02       SHEET NOTE REFERENCE         NOT       Demolition Number         DETAIL REFERENCE       RaDUS         RADUS       Radue Demolition         Struct Number       Radue Demolition         AUTO       Radue Demolition         Struct Number       Struct Number         AUTO       Radue Demolition         Struct Number       Struct Number         AUTO       Radue Demolition         Struct Number       Struct Number         AUTO       Struct Number         Struct Number       Struct Number                                                                                                                                                                                                                                                                                                                                                                                                                                                                                                                                                                                                                                                                                                                                                                                                                                                                                                                                                                                                                                                                                                                                                                                                                                                                                                                                                                                                                                                                                                                                                                                                                                                                                                                                                                        |                                                                                                                                                                                                                                                                           |                                                                                                                                                                                                                                                       |                                                                                                                                                                                                                                                                                                                                                                                                                                                                                                                                                                                                                                                                                                                                                                                                                                                                                                                                                                                                                                                                                                                                                                                                                                                                                                                                                                                                                                                                                                                                                                                                                                                                                                                                                                                                                                                                                                                                                                                                                                                                                                                                                                                                                                                                                                                          |                                                                                                                                                                                                       |                                                                                                                                                                               |                                                                                                                                                                                                                                                                                                                                                                                                                                                                                                                                                                                                                                                                                                                                                                                                                                                                                                                                                                                                                                                                                                                                                                                                                                                                                                                                                                                                                                                                                                                                                                                                                                                                                                                                                                                                                                                                                                                                                                                                                                                                                                                                |                                                                                                                                                                                                                                                                                                                                                                                                                                                                                                                                                                                                                                                                                                                                                                                                                                                                                                                                                                                                                                                                                                                                 |
| SHEET NUMBERING SYSTEM       STRUCTURAL ORD IDENTIFIER         Drawing Two degradion       Diversion         Building Unit Designation       Diversion         Building Unit Designation       Diversion         ROOM NAME and NUMBERING REPERENCE       STRUCTURAL ORD DENTIFIER         NAME       ROOM NAME and NUMBERING REPERENCE         ROOM NAME and NUMBERING REPERENCE       STRUCTURAL ORD DENTIFIER         NAME       Roon Number         AU201       Ruiding Unit Designation         CENTERLINE       Reversion Number         Mainter Interference       WORK POINT CONTROL         302       SHEET NOTE REFERENCE         Notif       Radius Point Number         REVISION       Revision Number         RADUS       Radius Point Number         RADUS       Radius Point Number         Steet Number       Steet Number         Mainter Interference       Steet Number         Au30       Steet Number         Au300       Steet Number                                                                                                                                                                                                                                                                                                                                                                                                                                                                                                                                                                                                                                                                                                                                                                                                                                                                                                                                                                                                                                                                                                                                                                                                                                                                                                                                                                                                                                                                                                                                                                                                                                                                                                                                                                                                                  |                                                                                                                                                                                                                                                                           |                                                                                                                                                                                                                                                       |                                                                                                                                                                                                                                                                                                                                                                                                                                                                                                                                                                                                                                                                                                                                                                                                                                                                                                                                                                                                                                                                                                                                                                                                                                                                                                                                                                                                                                                                                                                                                                                                                                                                                                                                                                                                                                                                                                                                                                                                                                                                                                                                                                                                                                                                                                                          |                                                                                                                                                                                                       |                                                                                                                                                                               |                                                                                                                                                                                                                                                                                                                                                                                                                                                                                                                                                                                                                                                                                                                                                                                                                                                                                                                                                                                                                                                                                                                                                                                                                                                                                                                                                                                                                                                                                                                                                                                                                                                                                                                                                                                                                                                                                                                                                                                                                                                                                                                                |                                                                                                                                                                                                                                                                                                                                                                                                                                                                                                                                                                                                                                                                                                                                                                                                                                                                                                                                                                                                                                                                                                                                 |
| ROOM NAME and NUMBERING REFERENCE<br>(nace of training, concerte or CMU)       Grid Designation         MAME       Room Number         NAME       Building Designation         MALE       Building Designation         CENTERLINE       WORK POINT CONTROL         3/32       OPENALTION REFERENCE         SHEET NOTE REFERENCE       REVISION         DETAIL REFERENCE       REVISION         0/10       Statel Number         1       Statel Number      <                                                                                                                                                                                                                                                                                                                                                                                                                                                                                                                                                                                                                                                                                                                                                                                                                                                                                                                                                                                                                                                                                                                                                                                                                                                                                                                                                                                                                                                                                                                                                                                                                                                                                                                                                                                                                                                                                                                      |                                                                                                                                                                                                                                                                           | Symb                                                                                                                                                                                                                                                  | ol Lege                                                                                                                                                                                                                                                                                                                                                                                                                                                                                                                                                                                                                                                                                                                                                                                                                                                                                                                                                                                                                                                                                                                                                                                                                                                                                                                                                                                                                                                                                                                                                                                                                                                                                                                                                                                                                                                                                                                                                                                                                                                                                                                                                                                                                                                                                                                  | nd:                                                                                                                                                                                                   |                                                                                                                                                                               |                                                                                                                                                                                                                                                                                                                                                                                                                                                                                                                                                                                                                                                                                                                                                                                                                                                                                                                                                                                                                                                                                                                                                                                                                                                                                                                                                                                                                                                                                                                                                                                                                                                                                                                                                                                                                                                                                                                                                                                                                                                                                                                                | -                                                                                                                                                                                                                                                                                                                                                                                                                                                                                                                                                                                                                                                                                                                                                                                                                                                                                                                                                                                                                                                                                                                               |
| ROOM<br>NAME<br>Integration       For Number       For Number         Image: Section Number       For Number       For Number         Image: Section Number       For Number       For Number         Image: Section Number       Image: Non-Number       For Number         Image: Non-Number       For Number       For Number         Image: Number       Image: Number       For Number         Image: Number       Image: Number       For Number         Image: Number       Image: Number       Image: Number         Image: N                                                                                                                                                                                                                                                                                                                                                                                                                                                                                                                                                                                                                                                                                                                                                                                                                                                                                                                                                                                                                                                                                                                                                                                                                                                                                                                                                                                                                                                                                                                                                                                                                                                                                                                                           |                                                                                                                                                                                                                                                                           | NUMBERING Discipli Drawin 3- Sheet S                                                                                                                                                                                                                  | SYSTEM<br>ne Designation<br>g Type Designation<br>sequence Beyond Zero                                                                                                                                                                                                                                                                                                                                                                                                                                                                                                                                                                                                                                                                                                                                                                                                                                                                                                                                                                                                                                                                                                                                                                                                                                                                                                                                                                                                                                                                                                                                                                                                                                                                                                                                                                                                                                                                                                                                                                                                                                                                                                                                                                                                                                                   | STRUCT<br>(center of f                                                                                                                                                                                | iraming)<br>Grid E<br>                                                                                                                                                        | Designation<br>                                                                                                                                                                                                                                                                                                                                                                                                                                                                                                                                                                                                                                                                                                                                                                                                                                                                                                                                                                                                                                                                                                                                                                                                                                                                                                                                                                                                                                                                                                                                                                                                                                                                                                                                                                                                                                                                                                                                                                                                                                                                                                                |                                                                                                                                                                                                                                                                                                                                                                                                                                                                                                                                                                                                                                                                                                                                                                                                                                                                                                                                                                                                                                                                                                                                 |
| NAME       Room Number         A1021       Building Designation         CENTERLINE       Building Unit Designation         SHEET NOTE REFERENCE       WORK POINT CONTROL         SHEET NOTE REFERENCE       WORK POINT CONTROL         SHEET NOTE REFERENCE       WORK POINT CONTROL         DEMOLITION NOTE REFERENCE       Revision Number         A1010       Revision Number         Sheet Number       Radius Point Number         A1101       Revision Number         Sheet Number       A101         Building Section Reference       EXTERIOR ELEVATION REFERENCE         A1101       Sheet Number         A1101       Beneric Course Sheet Number         A1101       Sheet Number <t< th=""><th>A2.6.</th><th>NUMBERING Discipli Drawin 3- Sheet S Building</th><th>SYSTEM<br/>ne Designation<br/>g Type Designation<br/>fequence Beyond Zero<br/>Unit Designation</th><th>o STRUCT</th><th>iraming)<br/></th><th>Designation<br/>– —— – ——<br/>ng Unit Designation<br/><b>DIDENTIFIER</b></th><th></th></t<>                                                                                                                                                                                                                                                                                                                                                                                                                                                                                                                                                                                                                                                                                                                                                                                                                                                                                                                                                                                                                                                                                                                                                                                                                                                                                                                                                                                                                                                                                                                                         | A2.6.                                                                                                                                                                                                                                                                     | NUMBERING Discipli Drawin 3- Sheet S Building                                                                                                                                                                                                         | SYSTEM<br>ne Designation<br>g Type Designation<br>fequence Beyond Zero<br>Unit Designation                                                                                                                                                                                                                                                                                                                                                                                                                                                                                                                                                                                                                                                                                                                                                                                                                                                                                                                                                                                                                                                                                                                                                                                                                                                                                                                                                                                                                                                                                                                                                                                                                                                                                                                                                                                                                                                                                                                                                                                                                                                                                                                                                                                                                               | o STRUCT                                                                                                                                                                                              | iraming)<br>                                                                                                                                                                  | Designation<br>– —— – ——<br>ng Unit Designation<br><b>DIDENTIFIER</b>                                                                                                                                                                                                                                                                                                                                                                                                                                                                                                                                                                                                                                                                                                                                                                                                                                                                                                                                                                                                                                                                                                                                                                                                                                                                                                                                                                                                                                                                                                                                                                                                                                                                                                                                                                                                                                                                                                                                                                                                                                                          |                                                                                                                                                                                                                                                                                                                                                                                                                                                                                                                                                                                                                                                                                                                                                                                                                                                                                                                                                                                                                                                                                                                                 |
| LAU22       Building Designation       CENTERLINE         KEYNOTE REFERENCE<br>(All losins indicated with the Monther<br>SINGET NOTE REFERENCE<br>DN 01       WORK POINT CONTROL         SHEET NOTE REFERENCE<br>DN 01       Image: Control of the                                                                                                                                                                                                                                                                                                                                                                                                                                                                                                                                                                                                                                                                                                                                                                                                                                                                                                                                                           | A2.6.                                                                                                                                                                                                                                                                     | NUMBERING<br>Discipli<br>Drawin<br>3- Sheet S<br>Building<br>NAME and NU                                                                                                                                                                              | SYSTEM<br>ne Designation<br>g Type Designation<br>fequence Beyond Zero<br>Unit Designation                                                                                                                                                                                                                                                                                                                                                                                                                                                                                                                                                                                                                                                                                                                                                                                                                                                                                                                                                                                                                                                                                                                                                                                                                                                                                                                                                                                                                                                                                                                                                                                                                                                                                                                                                                                                                                                                                                                                                                                                                                                                                                                                                                                                                               | o STRUCT<br>(center of f<br>AX<br>ERENCE STRUCT<br>(face of fra                                                                                                                                       | iraming)<br>——— Grid I<br>——— Buildin<br>F <b>URAL GRII</b><br>ming, concrete o                                                                                               | Designation<br>– —— – ——<br>ng Unit Designation<br>DIDENTIFIER<br>or CMU)                                                                                                                                                                                                                                                                                                                                                                                                                                                                                                                                                                                                                                                                                                                                                                                                                                                                                                                                                                                                                                                                                                                                                                                                                                                                                                                                                                                                                                                                                                                                                                                                                                                                                                                                                                                                                                                                                                                                                                                                                                                      |                                                                                                                                                                                                                                                                                                                                                                                                                                                                                                                                                                                                                                                                                                                                                                                                                                                                                                                                                                                                                                                                                                                                 |
| KEYNOTE REFERENCE<br>NATIONS MUST PROPERENCE<br>SNOT       WORK POINT CONTROL         SHEET NOTE REFERENCE<br>SNOT       WORK POINT CONTROL         DEMOLITION NOTE REFERENCE<br>DN of       Prevision Number         DETAIL REFERENCE<br>DN of       Revision Number         DETAIL REFERENCE<br>Not       Prevision Number         DETAIL REFERENCE<br>DN of       Prevision Number         DETAIL REFERENCE<br>DN of       Prevision Number         Detail Number       Rest         Sheet Number       Rest         Sheet Number       Rest         Sheet Number       EXTERIOR ELEVATION REFERENCE         Image Street Number       Sheet Number         Sheet Number       Sheet Number         Sheet Number       Sheet Number         Image Street Number       Street Number         Image Street Number       Sheet Number         Image Str                                                                                                                                                                                                                                                                                                                                                                                                                                                                                                                                                                                                                                                                                                                                                                                                                                                                                                                                                                                                                                                                                                                                                                                                                                                                                                                                                                                                                                                                                                                                                                                                                                                                                                                             | A2.6.<br>ROOM<br>ROOM<br>NAME                                                                                                                                                                                                                                             | NUMBERING<br>Discipli<br>Drawin<br>3 - Sheet S<br>Building<br>NAME and NU                                                                                                                                                                             | SYSTEM<br>ne Designation<br>g Type Designation<br>sequence Beyond Zero<br>Unit Designation                                                                                                                                                                                                                                                                                                                                                                                                                                                                                                                                                                                                                                                                                                                                                                                                                                                                                                                                                                                                                                                                                                                                                                                                                                                                                                                                                                                                                                                                                                                                                                                                                                                                                                                                                                                                                                                                                                                                                                                                                                                                                                                                                                                                                               | o STRUCT<br>(center of f<br>AX<br>ERENCE STRUCT<br>(face of fra                                                                                                                                       | iraming)<br>——— Grid I<br>——— Buildin<br>FURAL GRII<br>ming, concrete o<br>——— Grid I                                                                                         | Designation<br>– – – – – – – – – – – – – – – – – – –                                                                                                                                                                                                                                                                                                                                                                                                                                                                                                                                                                                                                                                                                                                                                                                                                                                                                                                                                                                                                                                                                                                                                                                                                                                                                                                                                                                                                                                                                                                                                                                                                                                                                                                                                                                                                                                                                                                                                                                                                                                                           |                                                                                                                                                                                                                                                                                                                                                                                                                                                                                                                                                                                                                                                                                                                                                                                                                                                                                                                                                                                                                                                                                                                                 |
| (All terms indicated with a keynole are new)<br>3.32<br>SHEET NOTE REFERENCE<br>SN.01<br>DEMOLITION NOTE REFERENCE<br>DN.01<br>DETAIL REFERENCE<br>(1)<br>Detail Number<br>ATOD<br>Striet Number<br>ATOD<br>Striet Number<br>ATOD<br>Sheet Number<br>ATOD<br>ATOD<br>ATOD<br>ATOD<br>ATOD<br>ATOD<br>ATOD<br>ATOD<br>ATOD<br>ATOD<br>ATOD<br>ATOD<br>ATOD<br>ATOD<br>ATOD<br>ATOD<br>ATOD<br>ATOD<br>ATOD<br>ATOD<br>ATOD<br>ATOD<br>ATOD<br>ATOD<br>ATOD<br>ATOD<br>ATOD<br>ATOD<br>ATOD<br>ATOD<br>ATOD<br>ATOD<br>ATOD<br>ATOD<br>ATOD<br>ATOD<br>ATOD<br>ATOD<br>ATOD<br>ATOD<br>ATOD<br>ATOD<br>ATOD<br>ATOD<br>ATOD<br>ATOD<br>ATOD<br>ATOD<br>ATOD<br>ATOD<br>ATOD<br>ATOD<br>ATOD<br>ATOD<br>ATOD<br>ATOD<br>ATOD<br>ATOD<br>ATOD<br>ATOD<br>ATOD<br>ATOD                                                                                                                                                                                                                                                                                                                                                                                   | A2.6.<br>ROOM<br>ROOM<br>NAME                                                                                                                                                                                                                                             | NUMBERING Discipli Drawin 3 Sheet S Building NAME and NU                                                                                                                                                                                              | SYSTEM<br>ne Designation<br>g Type Designation<br>equence Beyond Zero<br>Unit Designation<br>MBERING REF                                                                                                                                                                                                                                                                                                                                                                                                                                                                                                                                                                                                                                                                                                                                                                                                                                                                                                                                                                                                                                                                                                                                                                                                                                                                                                                                                                                                                                                                                                                                                                                                                                                                                                                                                                                                                                                                                                                                                                                                                                                                                                                                                                                                                 | o STRUCT<br>(center of f<br>AX<br>ERENCE STRUCT<br>(face of fra                                                                                                                                       | iraming)<br>Grid E<br>Buildin<br>FURAL GRIE<br>ming, concrete o<br>Grid E<br>Buildin                                                                                          | Designation<br>– – – – – – – – – – – – – – – – – – –                                                                                                                                                                                                                                                                                                                                                                                                                                                                                                                                                                                                                                                                                                                                                                                                                                                                                                                                                                                                                                                                                                                                                                                                                                                                                                                                                                                                                                                                                                                                                                                                                                                                                                                                                                                                                                                                                                                                                                                                                                                                           |                                                                                                                                                                                                                                                                                                                                                                                                                                                                                                                                                                                                                                                                                                                                                                                                                                                                                                                                                                                                                                                                                                                                 |
| SHEET NOTE REFERENCE       Image: Sheet Number         SNU1       Image: Sheet Number         DETAIL REFERENCE       Image: Sheet Number         Image: Sheet Number       Radius Point Number         Image: Sheet Number       Radius Dimension         BUILDING SECTION REFERENCE       Image: Sheet Number         Image: Sheet Number       Image: Sheet Number                                                                                                                                                                                                                                                                                                                                                                                                                                                                                                                                                                                                                                                                                                                                                                                                                                                                                                                                                                                                                                                                                                                                                                                                                                                                                                                                                                                                                                                                                                                                                                                                                                                                                                        | A2.6.<br>ROOM<br>ROOM<br>NAME                                                                                                                                                                                                                                             | NUMBERING Discipli Drawin 3 Sheet S Building NAME and NU                                                                                                                                                                                              | SYSTEM<br>ne Designation<br>g Type Designation<br>equence Beyond Zero<br>Unit Designation<br>MBERING REF                                                                                                                                                                                                                                                                                                                                                                                                                                                                                                                                                                                                                                                                                                                                                                                                                                                                                                                                                                                                                                                                                                                                                                                                                                                                                                                                                                                                                                                                                                                                                                                                                                                                                                                                                                                                                                                                                                                                                                                                                                                                                                                                                                                                                 | o STRUCT<br>(center of f<br>AX<br>ERENCE STRUCT<br>(face of fra                                                                                                                                       | iraming)<br>Grid E<br>Buildin<br>FURAL GRIE<br>ming, concrete o<br>Grid E<br>Buildin                                                                                          | Designation<br>– – – – – – – – – – – – – – – – – – –                                                                                                                                                                                                                                                                                                                                                                                                                                                                                                                                                                                                                                                                                                                                                                                                                                                                                                                                                                                                                                                                                                                                                                                                                                                                                                                                                                                                                                                                                                                                                                                                                                                                                                                                                                                                                                                                                                                                                                                                                                                                           |                                                                                                                                                                                                                                                                                                                                                                                                                                                                                                                                                                                                                                                                                                                                                                                                                                                                                                                                                                                                                                                                                                                                 |
| SN.01       REVISION         DEMOLITION NOTE REFERENCE       Revision Number         DITAIL REFERENCE       RADIUS         1       Detail Number         1       Datail Number         1       Dotail Number         1       Dotail Number         1       Sheet Number                                                                                                                                                                                                                                                                                                                                                                                                                                                                                                                                                                                                                                                                                                                                                                                                                                                                                                                                                                                                                                                                                                                                                                                                                                                                                                                                                                                                                                                                                                                                                                                                                                                                                                                                                                                                                                                                                                                                                                                                          | A2.6.<br>ROOM<br>NAME<br>A102                                                                                                                                                                                                                                             | NUMBERING Discipli Drawin Sheet S Building NAME and NL Room I Building TE REFEREN                                                                                                                                                                     | SYSTEM<br>ne Designation<br>g Type Designation<br>equence Beyond Zero<br>Unit Designation<br>MBERING REF<br>Number<br>Designation                                                                                                                                                                                                                                                                                                                                                                                                                                                                                                                                                                                                                                                                                                                                                                                                                                                                                                                                                                                                                                                                                                                                                                                                                                                                                                                                                                                                                                                                                                                                                                                                                                                                                                                                                                                                                                                                                                                                                                                                                                                                                                                                                                                        | o STRUCT (center of f (center of f (center of f ) STRUCT (face of fra  CENTER                                                                                                                         | iraming)<br>— Grid E<br>— Buildin<br>FURAL GRIE<br>ming, concrete o<br>— Grid E<br>— Buildin<br>RLINE<br>—                                                                    | Designation<br>                                                                                                                                                                                                                                                                                                                                                                                                                                                                                                                                                                                                                                                                                                                                                                                                                                                                                                                                                                                                                                                                                                                                                                                                                                                                                                                                                                                                                                                                                                                                                                                                                                                                                                                                                                                                                                                                                                                                                                                                                                                                                                                |                                                                                                                                                                                                                                                                                                                                                                                                                                                                                                                                                                                                                                                                                                                                                                                                                                                                                                                                                                                                                                                                                                                                 |
| DEMOLITION NOTE REFERENCE       Revision Number         DATAIL REFERENCE       RADIUS         Image: Control of the strength of the strengt of the strength of the strength of the streng                                                                                                                                                                                                                                                                                                                                                                                                                                                                                                                                                                                                                                                                                                                                                                                                                                                                                                                                                   | A2.6.<br>ROOM<br>ROOM<br>NAME<br>A102<br>KEYNO<br>(All items i                                                                                                                                                                                                            | NUMBERING Discipli Drawin Sheet S Building NAME and NL Room I Building TE REFEREN                                                                                                                                                                     | SYSTEM<br>ne Designation<br>g Type Designation<br>equence Beyond Zero<br>Unit Designation<br>MBERING REF<br>Number<br>Designation                                                                                                                                                                                                                                                                                                                                                                                                                                                                                                                                                                                                                                                                                                                                                                                                                                                                                                                                                                                                                                                                                                                                                                                                                                                                                                                                                                                                                                                                                                                                                                                                                                                                                                                                                                                                                                                                                                                                                                                                                                                                                                                                                                                        | o STRUCT (center of f (center of f (center of f ) STRUCT (face of fra  CENTER                                                                                                                         | iraming)<br>— Grid E<br>— Buildin<br>FURAL GRIE<br>ming, concrete o<br>— Grid E<br>— Buildin<br>RLINE<br>—                                                                    | Designation<br>                                                                                                                                                                                                                                                                                                                                                                                                                                                                                                                                                                                                                                                                                                                                                                                                                                                                                                                                                                                                                                                                                                                                                                                                                                                                                                                                                                                                                                                                                                                                                                                                                                                                                                                                                                                                                                                                                                                                                                                                                                                                                                                |                                                                                                                                                                                                                                                                                                                                                                                                                                                                                                                                                                                                                                                                                                                                                                                                                                                                                                                                                                                                                                                                                                                                 |
| DEMOLITION NOTE REFERENCE       A0.18       COVER SHEET         DETAIL REFERENCE       RADIUS       Radius Point Number         1       Detail Number       Radius Point Number         A101       Sheet Number       Radius Dimension         BUILDING SECTION REFERENCE       EXTERIOR ELEVATION REFERENCE       CVIL         1       Sheet Number       A101       Exterior ELEVATION REFERENCE         1       Sheet Number       A101       Esteration Number         A101       Sheet Number       A101       Esteration Number         1       Sheet Number       A101       Esteration Number         1       Sheet Number       A101       Sheet Number         1       Sheet Number       Sheet Number       Sheet Number </th <th>A2.6.<br/>ROOM<br/>ROOM<br/>NAME<br/>A102<br/>KEYNO<br/>(All items i<br/>3.02 –<br/>SHEET</th> <th>NUMBERING Discipli Drawin Sheet S Building NAME and NL Room I Building TEREFEREN Indicated with a key NOTE REFEREN</th> <th>SYSTEM<br/>ne Designation<br/>g Type Designation<br/>equence Beyond Zero<br/>Unit Designation<br/>MBERING REF<br/>Number<br/>Designation<br/>CE<br/>note are new)</th> <th>o STRUCT (center of f (center of f (center of f ) STRUCT (face of fra  CENTER</th> <th>iraming)<br/>— Grid E<br/>— Buildin<br/>FURAL GRIE<br/>ming, concrete o<br/>— Grid E<br/>— Buildin<br/>RLINE<br/>—</th> <th>Designation<br/></th> <th></th>                                                                                                                                                                                                                                                                                                                                                                                                                                                                                                                                                                                                                                                                                                                                                                                                                                                                                                                                                                                                                                                                                                                                      | A2.6.<br>ROOM<br>ROOM<br>NAME<br>A102<br>KEYNO<br>(All items i<br>3.02 –<br>SHEET                                                                                                                                                                                         | NUMBERING Discipli Drawin Sheet S Building NAME and NL Room I Building TEREFEREN Indicated with a key NOTE REFEREN                                                                                                                                    | SYSTEM<br>ne Designation<br>g Type Designation<br>equence Beyond Zero<br>Unit Designation<br>MBERING REF<br>Number<br>Designation<br>CE<br>note are new)                                                                                                                                                                                                                                                                                                                                                                                                                                                                                                                                                                                                                                                                                                                                                                                                                                                                                                                                                                                                                                                                                                                                                                                                                                                                                                                                                                                                                                                                                                                                                                                                                                                                                                                                                                                                                                                                                                                                                                                                                                                                                                                                                                 | o STRUCT (center of f (center of f (center of f ) STRUCT (face of fra  CENTER                                                                                                                         | iraming)<br>— Grid E<br>— Buildin<br>FURAL GRIE<br>ming, concrete o<br>— Grid E<br>— Buildin<br>RLINE<br>—                                                                    | Designation<br>                                                                                                                                                                                                                                                                                                                                                                                                                                                                                                                                                                                                                                                                                                                                                                                                                                                                                                                                                                                                                                                                                                                                                                                                                                                                                                                                                                                                                                                                                                                                                                                                                                                                                                                                                                                                                                                                                                                                                                                                                                                                                                                |                                                                                                                                                                                                                                                                                                                                                                                                                                                                                                                                                                                                                                                                                                                                                                                                                                                                                                                                                                                                                                                                                                                                 |
| DETAIL REFERENCE<br>The potent Number<br>And the potent Number<br>BUILDING SECTION REFERENCE<br>The sheet Number<br>BUILDING                                                                                                                                                                                                                                                                                                                                                                                                                                                                                                                                                                                                                                                            | A2.6.<br>ROOM<br>ROOM<br>NAME<br>A102<br>KEYNO<br>(All items i<br>3.02 –<br>SHEET                                                                                                                                                                                         | NUMBERING Discipli Drawin Sheet S Building NAME and NL Room I Building TEREFEREN Indicated with a key NOTE REFEREN                                                                                                                                    | SYSTEM<br>ne Designation<br>g Type Designation<br>equence Beyond Zero<br>Unit Designation<br>MBERING REF<br>Number<br>Designation<br>CE<br>note are new)                                                                                                                                                                                                                                                                                                                                                                                                                                                                                                                                                                                                                                                                                                                                                                                                                                                                                                                                                                                                                                                                                                                                                                                                                                                                                                                                                                                                                                                                                                                                                                                                                                                                                                                                                                                                                                                                                                                                                                                                                                                                                                                                                                 | o STRUCT (center of f (center of f ) STRUCT (face of fra  CENTEF WORK I                                                                                                                               | iraming)<br>— Grid E<br>— Buildin<br>FURAL GRIE<br>ming, concrete o<br>— Grid E<br>— Buildin<br>RLINE<br>— OINT CONT<br>—                                                     | Designation IDENTIFIER IT CMU Designation IDENTIFIER Ing Unit Designation Ing Unit Designation ITROL                                                                                                                                                                                                                                                                                                                                                                                                                                                                                                                                                                                                                                                                                                                                                                                                                                                                                                                                                                                                                                                                                                                                                                                                                                                                                                                                                                                                                                                                                                                                                                                                                                                                                                                                                                                                                                                                                                                                                                                                                           |                                                                                                                                                                                                                                                                                                                                                                                                                                                                                                                                                                                                                                                                                                                                                                                                                                                                                                                                                                                                                                                                                                                                 |
| DETAIL REFERENCE       RADIUS       Radius Point Number         1       Detail Number       Radius Dimension         Hint       Sheet Number       Radius Dimension         BUILDING SECTION REFERENCE       EXTERIOR ELEVATION REFERENCE         1       Section Number         A101       Sheet Number <td< th=""><th>A2.6.<br/>ROOM<br/>ROOM<br/>NAME<br/>A102<br/>KEYNO<br/>(All items i<br/>3.02 -<br/>SHEET<br/>SN.01<br/>DEMOL</th><th>NUMBERING Discipli Drawin Sheet S Building NAME and NU Room I Building NAME REFEREN Indicated with a key NOTE REFEREN</th><th>SYSTEM<br/>ne Designation<br/>g Type Designation<br/>equence Beyond Zero<br/>Unit Designation<br/>MBERING REF<br/>Umber<br/>Designation<br/>CE<br/>note are new)<br/>ENCE</th><th>o STRUCT (center of f (center of f ) STRUCT (face of fra  CENTEF WORK I</th><th>iraming)<br/>— Grid E<br/>— Buildin<br/>FURAL GRIE<br/>ming, concrete o<br/>— Grid E<br/>— Buildin<br/>RLINE<br/>— OINT CONT<br/>—</th><th>Designation IDENTIFIER IT CMU Designation IDENTIFIER Ing Unit Designation Ing Unit Designation ITROL</th><th>GENERAL<br/>A0.1B COVER SHEET</th></td<>                                                                                                                                                                                                                                                                                                                                                                                                                                                                                                                                                                                                                                                                                                                                                                                                                                                                                                                                                                                                                                                                                              | A2.6.<br>ROOM<br>ROOM<br>NAME<br>A102<br>KEYNO<br>(All items i<br>3.02 -<br>SHEET<br>SN.01<br>DEMOL                                                                                                                                                                       | NUMBERING Discipli Drawin Sheet S Building NAME and NU Room I Building NAME REFEREN Indicated with a key NOTE REFEREN                                                                                                                                 | SYSTEM<br>ne Designation<br>g Type Designation<br>equence Beyond Zero<br>Unit Designation<br>MBERING REF<br>Umber<br>Designation<br>CE<br>note are new)<br>ENCE                                                                                                                                                                                                                                                                                                                                                                                                                                                                                                                                                                                                                                                                                                                                                                                                                                                                                                                                                                                                                                                                                                                                                                                                                                                                                                                                                                                                                                                                                                                                                                                                                                                                                                                                                                                                                                                                                                                                                                                                                                                                                                                                                          | o STRUCT (center of f (center of f ) STRUCT (face of fra  CENTEF WORK I                                                                                                                               | iraming)<br>— Grid E<br>— Buildin<br>FURAL GRIE<br>ming, concrete o<br>— Grid E<br>— Buildin<br>RLINE<br>— OINT CONT<br>—                                                     | Designation IDENTIFIER IT CMU Designation IDENTIFIER Ing Unit Designation Ing Unit Designation ITROL                                                                                                                                                                                                                                                                                                                                                                                                                                                                                                                                                                                                                                                                                                                                                                                                                                                                                                                                                                                                                                                                                                                                                                                                                                                                                                                                                                                                                                                                                                                                                                                                                                                                                                                                                                                                                                                                                                                                                                                                                           | GENERAL<br>A0.1B COVER SHEET                                                                                                                                                                                                                                                                                                                                                                                                                                                                                                                                                                                                                                                                                                                                                                                                                                                                                                                                                                                                                                                                                                    |
| Image: Contract of the section number in the section number is the number in the section number is the number i                                                                                                                                                                                                                                                                                                                                                                                                                                                                                                                                                                                                                                                                                                                                                                                                                                                                             | A2.6.<br>ROOM<br>ROOM<br>NAME<br>A102<br>KEYNO<br>(All items i<br>3.02 -<br>SHEET<br>SN.01<br>DEMOL                                                                                                                                                                       | NUMBERING Discipli Drawin Sheet S Building NAME and NU Room I Building NAME REFEREN Indicated with a key NOTE REFEREN                                                                                                                                 | SYSTEM<br>ne Designation<br>g Type Designation<br>equence Beyond Zero<br>Unit Designation<br>MBERING REF<br>Umber<br>Designation<br>CE<br>note are new)<br>ENCE                                                                                                                                                                                                                                                                                                                                                                                                                                                                                                                                                                                                                                                                                                                                                                                                                                                                                                                                                                                                                                                                                                                                                                                                                                                                                                                                                                                                                                                                                                                                                                                                                                                                                                                                                                                                                                                                                                                                                                                                                                                                                                                                                          | o ERENCE STRUCT (center of f STRUCT (face of fra CENTEF WORK I REVISIC                                                                                                                                | iraming)<br>                                                                                                                                                                  | Designation IDENTIFIER IT CMU Designation IDENTIFIER Ing Unit Designation Ing Unit Designation ITROL                                                                                                                                                                                                                                                                                                                                                                                                                                                                                                                                                                                                                                                                                                                                                                                                                                                                                                                                                                                                                                                                                                                                                                                                                                                                                                                                                                                                                                                                                                                                                                                                                                                                                                                                                                                                                                                                                                                                                                                                                           | GENERAL<br>A0.1B COVER SHEET<br>A0.2B TYPICAL MOUNTING HEIGHTS AND DETAILS                                                                                                                                                                                                                                                                                                                                                                                                                                                                                                                                                                                                                                                                                                                                                                                                                                                                                                                                                                                                                                                      |
| BUILDING SECTION REFERENCE       EXTERIOR ELEVATION REFERENCE         1       Section Number         1       A101         Section Number       Section Number         1       A101         Sheet Number       Section Number         1       A101         Sheet Number       MORADA - INCREMENT 1         General       A0.10         COVER SHEET       A0.20         1.10       COVER SHEET         A0.10       COVER SHEET         A1.10       STE PLAN AND CODE INFORMATION         A1.10       STE PLAN AND CODE INFORMATION         A1.10       Step PLAN AND CODE INFORMATION         A1.10       Step PLAN AND CODE INFORMATION         A1.10       Step PLAN AND CODE                                                                                                                                                                                                                                                                                                                                                                                                                                                                                                                                                                                                                                                                                                                                                                                                                                                                                                                                                                                                                                                                                                                                                                                                                                                                                                                                                                                                                                                                                                                                                                                                                                                                                                                                                                                                                                                                                                           | A2.6.3<br>ROOM<br>ROOM<br>NAME<br>A102<br>KEYNO<br>(All items i<br>3.02<br>SHEET<br>SN.01<br>DEMOL<br>DN. 01                                                                                                                                                              | NUMBERING Discipli Drawin Sheet S Building NAME and NU NAME and NU NAME and NU NOTE REFEREN NOTE REFEREN ITION NOTE I                                                                                                                                 | SYSTEM<br>ne Designation<br>g Type Designation<br>equence Beyond Zero<br>Unit Designation<br>MBERING REF<br>Umber<br>Designation<br>CE<br>note are new)<br>ENCE                                                                                                                                                                                                                                                                                                                                                                                                                                                                                                                                                                                                                                                                                                                                                                                                                                                                                                                                                                                                                                                                                                                                                                                                                                                                                                                                                                                                                                                                                                                                                                                                                                                                                                                                                                                                                                                                                                                                                                                                                                                                                                                                                          | o ERENCE STRUCT (center of f STRUCT (face of fra CENTER WORK I REVISIO CCC                                                                                                                            | iraming)<br>Grid E<br>Buildin<br>FURAL GRIE<br>ming, concrete o<br>Grid E<br>Buildin<br>RLINE<br>POINT CON<br>Revis                                                           | Designation IDENTIFIER Or CMU) Designation IDENTIFIER Ing Unit Designation Ing Unit Designation Ing Unit Designation ITROL                                                                                                                                                                                                                                                                                                                                                                                                                                                                                                                                                                                                                                                                                                                                                                                                                                                                                                                                                                                                                                                                                                                                                                                                                                                                                                                                                                                                                                                                                                                                                                                                                                                                                                                                                                                                                                                                                                                                                                                                     | GENERAL<br>A0.1B COVER SHEET<br>A0.2B TYPICAL MOUNTING HEIGHTS AND DETAILS<br>CIVIL<br>C1.1B TITLE SHEET                                                                                                                                                                                                                                                                                                                                                                                                                                                                                                                                                                                                                                                                                                                                                                                                                                                                                                                                                                                                                        |
| BUILDING SECTION REFERENCE       EATERIOR ELEVATION REFERENCE       A5.1.18 INTERIOR ELEVATIONS         1       Section Number       1       Elevation Number         A101       Sheet Number       Sheet Number       A1.128 LUNCH SHELTER - ENLARGED SITE PLAN AND S         WALL SECTION REFERENCE         1       Section Number       SPECIAL ELEVATION REFERENCE         1       A101       Sheet Number       A1.128 LUNCH SHELTER - ENLARGED SITE PLAN AND S         WALL SECTION REFERENCE         1       A101       Sheet Number       MORADA - INCREMENT 1         GENERAL       A0.00       COVER SHEET       A0.20 TYPICAL MOUNTING HEIGHTS AND DETAILS         CIVIL         C1.10       TITLE SHEET       C2.10 DETAILS         ACHITECTURAL         A1.10       SITE DELAN AND CODE INFORMATION         A1.10       SITE DETAILS       ARCHITECTURAL         A1.10       SITE DETAILS       ARCHITECTURAL         A1.10       SITE DELAN AND CODE INFORMATION       A1.10 INTERIOR ELEVATIONS         A0.110       INTERIOR RELEVATIONS       A0.10 ENLARGED FLOOR PLANS         A1.10       INTERIOR RELEVATIONS       AND AND CODE INFORMATION         A1.10       INTERIOR RELEVATIONS       A1.10 INTERIOR RELEVATIO                                                                                                                                                                                                                                                                                                                                                                                                                                                                                                                                                                                                                                                                                                                                                                                                                                                                                                                                                                                                                                                                                                                                                                                                                                                                                                                                                                                                                                                                                                                                                                                                                                                                                                                                   | A2.6.3<br>ROOM<br>NAME<br>A102<br>KEYNO<br>(All items i<br>3.02 -<br>SHEET<br>SN.01<br>DEMOL<br>DN. 01                                                                                                                                                                    | NUMBERING Discipli Drawin Sheet S Building NAME and NL Room I Building NOTE REFEREN Indicated with a key NOTE REFERENCE REFERENCE                                                                                                                     | SYSTEM<br>ne Designation<br>g Type Designation<br>dequence Beyond Zero<br>unit Designation<br><b>MBERING REF</b><br>Jumber<br>Designation<br><b>CE</b><br>note are new)<br><b>ENCE</b><br><b>REFERENCE</b>                                                                                                                                                                                                                                                                                                                                                                                                                                                                                                                                                                                                                                                                                                                                                                                                                                                                                                                                                                                                                                                                                                                                                                                                                                                                                                                                                                                                                                                                                                                                                                                                                                                                                                                                                                                                                                                                                                                                                                                                                                                                                                               | STRUCT<br>(center of f<br>STRUCT<br>FRENCE<br>STRUCT<br>(face of fra<br>CENTER<br>WORK I<br>WORK I<br>REVISION<br>REVISION                                                                            | raming)<br>Grid E<br>Buildin<br>FURAL GRIE<br>ming, concrete o<br>Grid E<br>Buildin<br>RLINE<br>POINT CON<br>CN<br>Revis                                                      | Designation Ing Unit Designation Designation Designation Ing Unit Designation Ing Unit Designation Ing Unit Designation Ing Init Designation Ing Spoint Number                                                                                                                                                                                                                                                                                                                                                                                                                                                                                                                                                                                                                                                                                                                                                                                                                                                                                                                                                                                                                                                                                                                                                                                                                                                                                                                                                                                                                                                                                                                                                                                                                                                                                                                                                                                                                                                                                                                                                                 | GENERALA0.1BCOVER SHEETA0.2BTYPICAL MOUNTING HEIGHTS AND DETAILSCIVILC1.1BTITLE SHEETC2.1BDEMOLITION PLAN AND GRADING PLAN                                                                                                                                                                                                                                                                                                                                                                                                                                                                                                                                                                                                                                                                                                                                                                                                                                                                                                                                                                                                      |
| Image: Construction Number       Image: Construction Number         Image: Constere Number       Image: Construction                                                                                                                                                                                                                                                                                                                                                                                                                                                                                                                                                                                                                                                                                                                                                                                                                                                                                                                                                                                                                                                                                                                                                                                                                                                                                                                                                                                                                                                                                                                                                                                | A2.6.3<br>ROOM<br>NAME<br>A102<br>KEYNO<br>(All items i<br>3.02 -<br>SHEET<br>SN.01<br>DEMOL<br>DN. 01                                                                                                                                                                    | NUMBERING Discipli Drawin Sheet S Building NAME and NL Room I Building NOTE REFEREN Indicated with a key NOTE REFERENCE REFERENCE                                                                                                                     | SYSTEM<br>ne Designation<br>g Type Designation<br>dequence Beyond Zero<br>unit Designation<br><b>MBERING REF</b><br>Jumber<br>Designation<br><b>CE</b><br>note are new)<br><b>ENCE</b><br><b>REFERENCE</b>                                                                                                                                                                                                                                                                                                                                                                                                                                                                                                                                                                                                                                                                                                                                                                                                                                                                                                                                                                                                                                                                                                                                                                                                                                                                                                                                                                                                                                                                                                                                                                                                                                                                                                                                                                                                                                                                                                                                                                                                                                                                                                               | STRUCT<br>(center of f<br>STRUCT<br>FRENCE<br>STRUCT<br>(face of fra<br>CENTER<br>WORK I<br>WORK I<br>REVISION<br>REVISION                                                                            | raming)<br>Grid E<br>Buildin<br>FURAL GRIE<br>ming, concrete o<br>Grid E<br>Buildin<br>RLINE<br>POINT CON<br>CN<br>Revis                                                      | Designation Ing Unit Designation Designation Designation Ing Unit Designation Ing Unit Designation Ing Unit Designation Ing Init Designation Ing Spoint Number                                                                                                                                                                                                                                                                                                                                                                                                                                                                                                                                                                                                                                                                                                                                                                                                                                                                                                                                                                                                                                                                                                                                                                                                                                                                                                                                                                                                                                                                                                                                                                                                                                                                                                                                                                                                                                                                                                                                                                 | GENERALA0.1BCOVER SHEETA0.2BTYPICAL MOUNTING HEIGHTS AND DETAILSCIVILC1.1BTITLE SHEETC2.1BDEMOLITION PLAN AND GRADING PLANARCHITECTURALA1.1.0BSITE PLAN AND CODE INFORMATION                                                                                                                                                                                                                                                                                                                                                                                                                                                                                                                                                                                                                                                                                                                                                                                                                                                                                                                                                    |
| A101 - Sheet Number 4101 A101 Sheet Number A101 A101 Sheet Number A101 A101 Sheet Number A101 A101 Sheet Number A101 A101 A101 Sheet Number A101 A101 A101 A101 A101 A101 A101 A10                                                                                                                                                                                                                                                                                                                                                                                                                                                                                                                                                                                                                                                                                                                                                                                                                                                                                                                                                                                                                                                                                                                                                                                                                                                                                                                                                                                                                                                                                                                                                                                                                                                                                                                                                                                                                                                                                                                                                                                                                                                                                                                                                                                                                                                                                                                                                                                                                                                                                                                                                                                                                                                                                                                                                                                          | A2.6.3<br>ROOM<br>ROOM<br>NAME<br>A102<br>KEYNO<br>(All items i<br>3.02 -<br>SHEET<br>SN.01<br>DEMOL<br>DN. 01<br>DETAIL                                                                                                                                                  | NUMBERING Discipli Drawin Sheet S Building NAME and NU NAME and NU NAME and NU Building NAME REFEREN NOTE REFEREN ITION NOTE I REFERENCE Detail N Sheet N                                                                                             | SYSTEM<br>ne Designation<br>g Type Designation<br>dequence Beyond Zero<br>unit Designation<br><b>MBERING REF</b><br>umber<br>Designation<br><b>CE</b><br>note are new)<br><b>ENCE</b><br><b>REFERENCE</b>                                                                                                                                                                                                                                                                                                                                                                                                                                                                                                                                                                                                                                                                                                                                                                                                                                                                                                                                                                                                                                                                                                                                                                                                                                                                                                                                                                                                                                                                                                                                                                                                                                                                                                                                                                                                                                                                                                                                                                                                                                                                                                                | STRUCT<br>(center of f<br>STRUCT<br>Face of fra<br>STRUCT<br>(face of fra<br>CENTER<br>WORK I<br>WORK I<br>NEVISION<br>REVISION<br>RADIUS                                                             | iraming)<br>Grid I<br>Buildin<br>FURAL GRIE<br>ming, concrete o<br>Grid I<br>Buildin<br>RLINE<br>POINT CON<br>N<br>Revis                                                      | Designation Ing Unit Designation Designation Designation Ing Unit Designation Ing Unit Designation Ing Unit Designation Ing Init Designation Ing Init Designation Is Point Number Is Point Number Is Dimension                                                                                                                                                                                                                                                                                                                                                                                                                                                                                                                                                                                                                                                                                                                                                                                                                                                                                                                                                                                                                                                                                                                                                                                                                                                                                                                                                                                                                                                                                                                                                                                                                                                                                                                                                                                                                                                                                                                 | GENERALA0.1BCOVER SHEETA0.2BTYPICAL MOUNTING HEIGHTS AND DETAILSCIVILC1.1BTITLE SHEETC2.1BDEMOLITION PLAN AND GRADING PLANARCHITECTURALA1.1.0BSITE PLAN AND CODE INFORMATIONA2.1.1BENLARGED FLOOR PLANS                                                                                                                                                                                                                                                                                                                                                                                                                                                                                                                                                                                                                                                                                                                                                                                                                                                                                                                         |
| WALL SECTION REFERENCE <b>Special ELEVATION REFERENCE</b><br><b>A</b> 101                MORADA - INCREMENT 1<br>GENERAL           MORADA - INCREMENT 1           GENERAL           MOLL Section Number                      MORADA - INCREMENT 1           GENERAL          A0.10          COVER SHEET          A0.20          TITLE SHEET         C2.10          GRADING AND DRAINAGE PLAN          C3.10          GRADING AND DRAINAGE PLAN          C4.10          DETAILS              ARCHITECTURAL          A1.10C          SITE DETAILS          A2.1.10C          GITE PLAN AND CODE INFORMATION          A1.10C          SITE DETAILS          A2.1.10C          MORADA - INCREMENT 2          ARCHITECTURAL                                                                                                                                                                                                                                                                                                                                                                                                                                                                                                                                                                                                                                                                                                                                                                                                                                                                                                                                                                                                                                                                                                                                                                                                                                                                                                                                                                                                                                                                                                                                                                                                                                                                                                                                                                                                                                                                                                                                                                                                                                                                                                                                                                                                                                                      | A2.6.3<br>ROOM<br>ROOM<br>NAME<br>A102<br>KEYNO<br>(All items i<br>3.02 -<br>SHEET<br>SN.01<br>DEMOL<br>DN. 01<br>DETAIL                                                                                                                                                  | NUMBERING<br>Discipli<br>Drawin<br>Sheet S<br>Building<br>NAME and NU<br>Room I<br>Building<br>NAME REFEREN<br>INOTE REFEREN<br>ITION NOTE I<br>REFERENCE<br>Detail N<br>Sheet N                                                                      | SYSTEM<br>ne Designation<br>g Type Designation<br>dequence Beyond Zera<br>i Unit Designation<br><b>MBERING REF</b><br>umber<br>Designation<br><b>CE</b><br>note are new)<br><b>ENCE</b><br><b>REFERENCE</b>                                                                                                                                                                                                                                                                                                                                                                                                                                                                                                                                                                                                                                                                                                                                                                                                                                                                                                                                                                                                                                                                                                                                                                                                                                                                                                                                                                                                                                                                                                                                                                                                                                                                                                                                                                                                                                                                                                                                                                                                                                                                                                              | STRUCT<br>(center of f<br>STRUCT<br>FACE OF fra<br>STRUCT<br>(face of fra<br>CENTER<br>WORK I<br>WORK I<br>WORK I<br>REVISION<br>REVISION<br>REVISION<br>REVISION<br>REVISION<br>REVISION<br>REVISION | iraming)<br>Grid E<br>Buildin<br>FURAL GRIE<br>ming, concrete of<br>Grid E<br>Buildin<br>RLINE<br>POINT CON<br>POINT CON<br>Revis<br>Radiu<br>OR ELEVAT                       | Designation Ing Unit Designation Designation Designation Ing Unit Designation Ing Unit Designation Ing Unit Designation Ing Init Design | GENERALA0.1BCOVER SHEETA0.2BTYPICAL MOUNTING HEIGHTS AND DETAILSCIVILC1.1BTITLE SHEETC2.1BDEMOLITION PLAN AND GRADING PLANARCHITECTURALA1.1.0BSITE PLAN AND CODE INFORMATIONA2.1.1BENLARGED FLOOR PLANSA5.1.1BINTERIOR ELEVATIONS                                                                                                                                                                                                                                                                                                                                                                                                                                                                                                                                                                                                                                                                                                                                                                                                                                                                                               |
| 1       Section Number         A101       MORADA - INCREMENT 1         GENERAL       A0.1C         A0.1C       COVER SHEET         A0.2C       TYPICAL MOUNTING HEIGHTS AND DETAILS         CIVIL       C1.1C         C1.1C       TITLE SHEET         C2.1C       DEMOLITION PLAN         C3.1C       GRADING AND DRAINAGE PLAN         C4.1C       DETAILS         ARCHITECTURAL       A1.1.0C         A1.1.1C       SITE PLAN AND CODE INFORMATION         A1.3.1C       INTERIOR ELEVATIONS         MORADA - INCREMENT 2       ARCHITECTURAL                                                                                                                                                                                                                                                                                                                                                                                                                                                                                                                                                                                                                                                                                                                                                                                                                                                                                                                                                                                                                                                                                                                                                                                                                                                                                                                                                                                                                                                                                                                                                                                                                                                                                                                                                                                                                                                                                                                                                                                                                                                                                                                                                                                                                                                                                                                                                                                                                             | A2.6.<br>ROOM<br>ROOM<br>NAME<br>A102<br>KEYNO<br>(All items i<br>3.02 -<br>SHEET<br>SN.01<br>DEMOL<br>DN. 01<br>DETAIL<br>1<br>A101                                                                                                                                      | NUMBERING Discipli Drawin Sheet S Building NAME and NL Room I Room I Building NOTE REFEREN Indicated with a key NOTE REFERENCE REFERENCE Detail N Sheet N NG SECTION Section                                                                          | SYSTEM<br>ne Designation<br>g Type Designation<br>dequence Beyond Zero<br>unit Designation<br>MBERING REF<br>umber<br>Designation<br>CE<br>note are new)<br>ENCE<br>REFERENCE                                                                                                                                                                                                                                                                                                                                                                                                                                                                                                                                                                                                                                                                                                                                                                                                                                                                                                                                                                                                                                                                                                                                                                                                                                                                                                                                                                                                                                                                                                                                                                                                                                                                                                                                                                                                                                                                                                                                                                                                                                                                                                                                            | o<br>ERENCE<br>STRUCT<br>(center of frace<br>STRUCT<br>(face of frace<br>CENTER<br>WORK I<br>WORK I<br>REVISIO<br>REVISIO<br>RADIUS<br>R=92'<br>EXTERING                                              | iraming)<br>Grid E<br>Buildin<br>FURAL GRIE<br>ming, concrete of<br>Grid E<br>Buildin<br>RLINE<br>POINT CON<br>POINT CON<br>Revis<br>Revis<br>A<br>CR ELEVAT<br>Eleva         | Designation<br>Ing Unit Designation<br>Designation<br>Ing Unit Designation<br>Ing Unit Designation                                                                                                                                                                                                                                                                                                                                                                                                                                                                                                                                                                                                                                                                                                                                                                                                                                                                                                                                                                                                                                                                                                                                                                                                                                                                                                                                                                                                                                                                                                                                                                                                                                                                                                     | GENERAL<br>A0.1B COVER SHEET<br>A0.2B TYPICAL MOUNTING HEIGHTS AND DETAILS<br>CIVIL<br>C1.1B TITLE SHEET<br>C2.1B DEMOLITION PLAN AND GRADING PLAN<br>ARCHITECTURAL<br>A1.1.0B SITE PLAN AND CODE INFORMATION<br>A2.1.1B ENLARGED FLOOR PLANS<br>A5.1.1B INTERIOR ELEVATIONS<br>HERITAGE - INCREMENT 2<br>ARCHITECTURAL                                                                                                                                                                                                                                                                                                                                                                                                                                                                                                                                                                                                                                                                                                                                                                                                         |
| A101 Sheet Number<br>A101 MORADA - INCREMENT 1<br>GENERAL<br>A0.1C COVER SHEET<br>A0.2C TYPICAL MOUNTING HEIGHTS AND DETAILS<br>CIVIL<br>C1.1C TITLE SHEET<br>C2.1C DEMOLITION PLAN<br>C3.1C GRADING AND DRAINAGE PLAN<br>C4.1C DETAILS<br>ARCHITECTURAL<br>A1.1.0C SITE PLAN AND CODE INFORMATION<br>A1.3.1C SITE DETAILS<br>A2.1.1C ENLARGED FLOOR PLANS<br>A5.1.1C INTERIOR ELEVATIONS<br>MORADA - INCREMENT 2<br>ARCHITECTURAL                                                                                                                                                                                                                                                                                                                                                                                                                                                                                                                                                                                                                                                                                                                                                                                                                                                                                                                                                                                                                                                                                                                                                                                                                                                                                                                                                                                                                                                                                                                                                                                                                                                                                                                                                                                                                                                                                                                                                                                                                                                                                                                                                                                                                                                                                                                                                                                                                                                                                                                                          | A2.6.<br>ROOM<br>ROOM<br>NAME<br>A102<br>KEYNO<br>(All items i<br>3.02 -<br>SHEET<br>SN.01<br>DEMOL<br>DN. 01<br>DETAIL<br>1<br>A101<br>I<br>A101                                                                                                                         | NUMBERING<br>Discipli<br>Drawin<br>Sheet S<br>Building<br>NAME and NU<br>NAME and NU<br>Building<br>TEREFEREN<br>Building<br>NOTE REFEREN<br>NOTE REFEREN<br>ITION NOTE I<br>REFERENCE<br>Detail N<br>Sheet N<br>NG SECTION                           | SYSTEM<br>The Designation<br>Type Designation<br>Sequence Beyond Zero<br>Unit Designation<br>MBERING REF<br>Umber<br>Designation<br>CE<br>note are new)<br>ENCE<br>REFERENCE<br>Number<br>Iumber<br>Iumber<br>Iumber<br>Iumber<br>Iumber                                                                                                                                                                                                                                                                                                                                                                                                                                                                                                                                                                                                                                                                                                                                                                                                                                                                                                                                                                                                                                                                                                                                                                                                                                                                                                                                                                                                                                                                                                                                                                                                                                                                                                                                                                                                                                                                                                                                                                                                                                                                                 | STRUCT (center of f (center of f $STRUCT (face of fra CENTER WORK I WORK I CENTER REVISION REVISION REVISION RADIUS R=92'$                                                                            | raming)<br>Grid I<br>Buildin<br>FURAL GRIE<br>ming, concrete o<br>Grid I<br>Buildin<br>RLINE<br>POINT CON<br>POINT CON<br>Revis<br>A<br>A<br>COR ELEVAT<br>COR ELEVAT<br>Shee | Designation Ing Unit Designation Designation Designation IDENTIFIER Ing Unit Designation Ing  | GENERAL<br>A0.1B COVER SHEET<br>A0.2B TYPICAL MOUNTING HEIGHTS AND DETAILS<br>CIVIL<br>C1.1B TITLE SHEET<br>C2.1B DEMOLITION PLAN AND GRADING PLAN<br>ARCHITECTURAL<br>A1.1.0B SITE PLAN AND CODE INFORMATION<br>A2.1.1B ENLARGED FLOOR PLANS<br>A5.1.1B INTERIOR ELEVATIONS<br>HERITAGE - INCREMENT 2<br>ARCHITECTURAL                                                                                                                                                                                                                                                                                                                                                                                                                                                                                                                                                                                                                                                                                                                                                                                                         |
| GENERAL<br>A0.1C COVER SHEET<br>A0.2C TYPICAL MOUNTING HEIGHTS AND DETAILS<br>CIVIL<br>C1.1C TITLE SHEET<br>C2.1C DEMOLITION PLAN<br>C3.1C GRADING AND DRAINAGE PLAN<br>C4.1C DETAILS<br>ARCHITECTURAL<br>A1.3.1C SITE PLAN AND CODE INFORMATION<br>A1.3.1C INTERIOR ELEVATIONS<br>MORADA - INCREMENT 2<br>ARCHITECTURAL                                                                                                                                                                                                                                                                                                                                                                                                                                                                                                                                                                                                                                                                                                                                                                                                                                                                                                                                                                                                                                                                                                                                                                                                                                                                                                                                                                                                                                                                                                                                                                                                                                                                                                                                                                                                                                                                                                                                                                                                                                                                                                                                                                                                                                                                                                                                                                                                                                                                                                                      | A2.6.<br>ROOM<br>ROOM<br>NAME<br>A102<br>KEYNO<br>(All items i<br>3.02 -<br>SHEET<br>SN.01<br>DEMOL<br>DN. 01<br>DETAIL<br>1<br>A101<br>I<br>A101                                                                                                                         | NUMBERING<br>Discipli<br>Drawin<br>Sheet S<br>Building<br>NAME and NU<br>Room I<br>Building<br>NAME Reference<br>NOTE REFERENCE<br>NOTE REFERENCE<br>NOTE REFERENCE<br>Detail N<br>Sheet N<br>NG SECTION<br>Section<br>Sheet N                        | SYSTEM<br>The Designation<br>Sequence Beyond Zera<br>Sequence Beyond Zer | STRUCT (center of f (center of f $STRUCT (face of fra CENTER WORK I WORK I CENTER REVISION REVISION REVISION RADIUS R=92'$                                                                            | raming)<br>Grid I<br>Buildin<br>FURAL GRIE<br>ming, concrete o<br>Grid I<br>Buildin<br>RLINE<br>POINT CON<br>POINT CON<br>Revis<br>A<br>A<br>COR ELEVAT<br>COR ELEVAT<br>Shee | Designation Ing Unit Designation Designation Designation IDENTIFIER Ing Unit Designation Ing  | GENERAL<br>A0.1B COVER SHEET<br>A0.2B TYPICAL MOUNTING HEIGHTS AND DETAILS<br>CIVIL<br>C1.1B TITLE SHEET<br>C2.1B DEMOLITION PLAN AND GRADING PLAN<br>ARCHITECTURAL<br>A1.1.0B SITE PLAN AND CODE INFORMATION<br>A2.1.1B ENLARGED FLOOR PLANS<br>A5.1.1B INTERIOR ELEVATIONS<br>HERITAGE - INCREMENT 2<br>ARCHITECTURAL                                                                                                                                                                                                                                                                                                                                                                                                                                                                                                                                                                                                                                                                                                                                                                                                         |
| A0.2C TYPICAL MOUNTING HEIGHTS AND DETAILS CIVIL C1.1C TITLE SHEET C2.1C DEMOLITION PLAN C3.1C GRADING AND DRAINAGE PLAN C4.1C DETAILS ARCHITECTURAL A1.1.0C SITE PLAN AND CODE INFORMATION A1.3.1C SITE DETAILS A2.1.1C ENLARGED FLOOR PLANS A5.1.1C INTERIOR ELEVATIONS MORADA - INCREMENT 2 ARCHITECTURAL                                                                                                                                                                                                                                                                                                                                                                                                                                                                                                                                                                                                                                                                                                                                                                                                                                                                                                                                                                                                                                                                                                                                                                                                                                                                                                                                                                                                                                                                                                                                                                                                                                                                                                                                                                                                                                                                                                                                                                                                                                                                                                                                                                                                                                                                                                                                                                                                                                                                                                                                                                                                                                                                | A2.6.<br>ROOM<br>ROOM<br>NAME<br>A102<br>KEYNO<br>(All items i<br>3.02 -<br>SHEET<br>SN.01<br>DEMOL<br>DN. 01<br>DETAIL<br>1<br>A101<br>ULDII<br>ULDII<br>1<br>A101<br>ULDII<br>ULDII<br>1<br>A101<br>ULDII<br>ULDII<br>1<br>A101<br>ULDII<br>ULDII<br>1<br>A101<br>ULDII | NUMBERING Discipli Drawin Sheet S Building NAME and NL Room I Room I Building NOTE REFEREN ITION NOTE I REFERENCE Detail N REFERENCE Detail N Sheet N SECTION REF SECTION REF                                                                         | SYSTEM<br>ne Designation<br>g Type Designation<br>iequence Beyond Zera<br>iunit Designation<br>MBERING REF<br>lumber<br>Designation<br>CE<br>note are new)<br>ENCE<br>REFERENCE<br>lumber<br>lumber<br>lumber<br>lumber<br>lumber<br>lumber<br>lumber<br>lumber<br>lumber<br>lumber<br>lumber<br>lumber<br>lumber                                                                                                                                                                                                                                                                                                                                                                                                                                                                                                                                                                                                                                                                                                                                                                                                                                                                                                                                                                                                                                                                                                                                                                                                                                                                                                                                                                                                                                                                                                                                                                                                                                                                                                                                                                                                                                                                                                                                                                                                        | STRUCT<br>(center of f<br>(center of f<br>STRUCT<br>(face of fra<br>CENTER<br>WORK I<br>WORK I<br>WORK I<br>REVISION<br>REVISION<br>REVISION<br>REVISION<br>REVISION<br>SPECIA                        | raming)<br>Grid I<br>Buildin<br>FURAL GRIE<br>ming, concrete o<br>Grid I<br>Buildin<br>RLINE<br>POINT CON<br>POINT CON<br>Revis<br>A<br>A<br>COR ELEVAT<br>COR ELEVAT<br>Shee | Designation Ing Unit Designation Designation Designation IDENTIFIER Ing Unit Designation Ing  | GENERAL<br>A0.1B COVER SHEET<br>A0.2B TYPICAL MOUNTING HEIGHTS AND DETAILS<br>CIVIL<br>C1.1B TITLE SHEET<br>C2.1B DEMOLITION PLAN AND GRADING PLAN<br>ARCHITECTURAL<br>A1.1.0B SITE PLAN AND CODE INFORMATION<br>A2.1.1B ENLARGED FLOOR PLANS<br>A5.1.1B INTERIOR ELEVATIONS<br>HERITAGE - INCREMENT 2<br>ARCHITECTURAL<br>A1.1.2B LUNCH SHELTER - ENLARGED SITE PLAN AND SEC                                                                                                                                                                                                                                                                                                                                                                                                                                                                                                                                                                                                                                                                                                                                                   |
| C1.1C TITLE SHEET<br>C2.1C DEMOLITION PLAN<br>C3.1C GRADING AND DRAINAGE PLAN<br>C4.1C DETAILS<br>ARCHITECTURAL<br>A1.1.0C SITE PLAN AND CODE INFORMATION<br>A1.3.1C SITE DETAILS<br>A2.1.1C ENLARGED FLOOR PLANS<br>A5.1.1C INTERIOR ELEVATIONS<br>MORADA - INCREMENT 2<br>ARCHITECTURAL                                                                                                                                                                                                                                                                                                                                                                                                                                                                                                                                                                                                                                                                                                                                                                                                                                                                                                                                                                                                                                                                                                                                                                                                                                                                                                                                                                                                                                                                                                                                                                                                                                                                                                                                                                                                                                                                                                                                                                                                                                                                                                                                                                                                                                                                                                                                                                                                                                                                                                                                                                                                                                                                                   | A2.6.<br>ROOM<br>ROOM<br>NAME<br>A102<br>KEYNO<br>(All items i<br>3.02 -<br>SHEET<br>SN.01<br>DEMOL<br>DN. 01<br>DETAIL<br>1<br>A101<br>ULDII<br>ULDII<br>1<br>A101<br>ULDII<br>ULDII<br>1<br>A101<br>ULDII<br>ULDII<br>1<br>A101<br>ULDII<br>ULDII<br>1<br>A101<br>ULDII | NUMBERING Discipli Drawin Sheet S Building NAME and NL Room I Room I Building NOTE REFEREN ITION NOTE I REFERENCE Detail N REFERENCE Detail N Sheet N SECTION REF SECTION REF                                                                         | SYSTEM<br>The Designation<br>Type Designation<br>Sequence Beyond Zera<br>Type Designation<br>MBERING REF<br>Unit Designation<br>MBERING REF<br>Lumber<br>CE<br>Note are new)<br>ENCE<br>REFERENCE<br>Number<br>Lumber<br>Lumber<br>Lumber<br>Lumber<br>Lumber<br>Lumber<br>Lumber<br>Lumber<br>Lumber<br>Lumber<br>Lumber<br>Lumber<br>Lumber<br>Lumber<br>Lumber<br>Lumber                                                                                                                                                                                                                                                                                                                                                                                                                                                                                                                                                                                                                                                                                                                                                                                                                                                                                                                                                                                                                                                                                                                                                                                                                                                                                                                                                                                                                                                                                                                                                                                                                                                                                                                                                                                                                                                                                                                                              | STRUCT<br>(center of f<br>(center of f<br>STRUCT<br>(face of fra<br>CENTER<br>WORK I<br>WORK I<br>WORK I<br>REVISION<br>REVISION<br>REVISION<br>REVISION<br>REVISION<br>SPECIA                        | raming)<br>Grid I<br>Buildin<br>FURAL GRIE<br>ming, concrete o<br>Grid I<br>Buildin<br>RLINE<br>POINT CON<br>POINT CON<br>Revis<br>A<br>A<br>COR ELEVAT<br>COR ELEVAT<br>Shee | Designation Ing Unit Designation Designation Designation IDENTIFIER Ing Unit Designation Ing  | GENERAL         A0.1B       COVER SHEET         A0.2B       TYPICAL MOUNTING HEIGHTS AND DETAILS         CIVIL       C1.1B       TITLE SHEET         C2.1B       DEMOLITION PLAN AND GRADING PLAN         ARCHITECTURAL       A1.1.0B       SITE PLAN AND CODE INFORMATION         A2.1.1B       ENLARGED FLOOR PLANS         A5.1.1B       INTERIOR ELEVATIONS         HERITAGE - INCREMENT 2         ARCHITECTURAL         A1.1.2B       LUNCH SHELTER - ENLARGED SITE PLAN AND SECTOR         MORADA - INCREMENT 1         GENERAL                                                                                                                                                                                                                                                                                                                                                                                                                                                                                                                                                                                           |
| C2.1C DEMOLITION PLAN<br>C3.1C GRADING AND DRAINAGE PLAN<br>C4.1C DETAILS<br>ARCHITECTURAL<br>A1.1.0C SITE PLAN AND CODE INFORMATION<br>A1.3.1C SITE DETAILS<br>A2.1.1C ENLARGED FLOOR PLANS<br>A5.1.1C INTERIOR ELEVATIONS<br>MORADA - INCREMENT 2<br>ARCHITECTURAL                                                                                                                                                                                                                                                                                                                                                                                                                                                                                                                                                                                                                                                                                                                                                                                                                                                                                                                                                                                                                                                                                                                                                                                                                                                                                                                                                                                                                                                                                                                                                                                                                                                                                                                                                                                                                                                                                                                                                                                                                                                                                                                                                                                                                                                                                                                                                                                                                                                                                                                                                                                                                                                                                                        | A2.6.<br>ROOM<br>ROOM<br>NAME<br>A102<br>KEYNO<br>(All items i<br>3.02 -<br>SHEET<br>SN.01<br>DEMOL<br>DN. 01<br>DETAIL<br>1<br>A101<br>ULDII<br>ULDII<br>1<br>A101<br>ULDII<br>ULDII<br>1<br>A101<br>ULDII<br>ULDII<br>1<br>A101<br>ULDII<br>ULDII<br>1<br>A101<br>ULDII | NUMBERING Discipli Drawin Sheet S Building NAME and NL Room I Room I Building NOTE REFEREN ITION NOTE I REFERENCE Detail N REFERENCE Detail N Sheet N SECTION REF SECTION REF                                                                         | SYSTEM<br>The Designation<br>Type Designation<br>Sequence Beyond Zera<br>Type Designation<br>MBERING REF<br>Unit Designation<br>MBERING REF<br>Lumber<br>CE<br>Note are new)<br>ENCE<br>REFERENCE<br>Number<br>Lumber<br>Lumber<br>Lumber<br>Lumber<br>Lumber<br>Lumber<br>Lumber<br>Lumber<br>Lumber<br>Lumber<br>Lumber<br>Lumber<br>Lumber<br>Lumber<br>Lumber<br>Lumber                                                                                                                                                                                                                                                                                                                                                                                                                                                                                                                                                                                                                                                                                                                                                                                                                                                                                                                                                                                                                                                                                                                                                                                                                                                                                                                                                                                                                                                                                                                                                                                                                                                                                                                                                                                                                                                                                                                                              | STRUCT<br>(center of f<br>(center of f<br>STRUCT<br>(face of fra<br>CENTER<br>WORK I<br>WORK I<br>WORK I<br>REVISION<br>REVISION<br>REVISION<br>REVISION<br>REVISION<br>SPECIA                        | raming)<br>Grid I<br>Buildin<br>FURAL GRIE<br>ming, concrete o<br>Grid I<br>Buildin<br>RLINE<br>POINT CON<br>POINT CON<br>Revis<br>A<br>A<br>COR ELEVAT<br>COR ELEVAT<br>Shee | Designation Ing Unit Designation Designation Designation IDENTIFIER Ing Unit Designation Ing  | GENERAL         A0.1B       COVER SHEET         A0.2B       TYPICAL MOUNTING HEIGHTS AND DETAILS         CIVIL       C1.1B       TITLE SHEET         C2.1B       DEMOLITION PLAN AND GRADING PLAN         ARCHITECTURAL       A1.1.0B       SITE PLAN AND CODE INFORMATION         A2.1.1B       ENLARGED FLOOR PLANS         A5.1.1B       INTERIOR ELEVATIONS         HERITAGE - INCREMENT 2         ARCHITECTURAL         A1.1.2B       LUNCH SHELTER - ENLARGED SITE PLAN AND SEC         MORADA - INCREMENT 1         GENERAL         A0.1C       COVER SHEET                                                                                                                                                                                                                                                                                                                                                                                                                                                                                                                                                              |
| C4.1C DETAILS ARCHITECTURAL A1.1.0C SITE PLAN AND CODE INFORMATION A1.3.1C SITE DETAILS A2.1.1C ENLARGED FLOOR PLANS A5.1.1C INTERIOR ELEVATIONS MORADA - INCREMENT 2 ARCHITECTURAL                                                                                                                                                                                                                                                                                                                                                                                                                                                                                                                                                                                                                                                                                                                                                                                                                                                                                                                                                                                                                                                                                                                                                                                                                                                                                                                                                                                                                                                                                                                                                                                                                                                                                                                                                                                                                                                                                                                                                                                                                                                                                                                                                                                                                                                                                                                                                                                                                                                                                                                                                                                                                                                                                                                                                                                         | A2.6.<br>ROOM<br>ROOM<br>NAME<br>A102<br>KEYNO<br>(All items i<br>3.02 -<br>SHEET<br>SN.01<br>DEMOL<br>DN. 01<br>DETAIL<br>1<br>A101<br>ULDII<br>ULDII<br>1<br>A101<br>ULDII<br>ULDII<br>1<br>A101<br>ULDII<br>ULDII<br>1<br>A101<br>ULDII<br>ULDII<br>1<br>A101<br>ULDII | NUMBERING Discipli Drawin Sheet S Building NAME and NL Room I Room I Building NOTE REFEREN ITION NOTE I REFERENCE Detail N REFERENCE Detail N Sheet N SECTION REF SECTION REF                                                                         | SYSTEM<br>The Designation<br>Type Designation<br>Sequence Beyond Zera<br>Type Designation<br>MBERING REF<br>Unit Designation<br>MBERING REF<br>Lumber<br>CE<br>Note are new)<br>ENCE<br>REFERENCE<br>Number<br>Lumber<br>Lumber<br>Lumber<br>Lumber<br>Lumber<br>Lumber<br>Lumber<br>Lumber<br>Lumber<br>Lumber<br>Lumber<br>Lumber<br>Lumber<br>Lumber<br>Lumber<br>Lumber                                                                                                                                                                                                                                                                                                                                                                                                                                                                                                                                                                                                                                                                                                                                                                                                                                                                                                                                                                                                                                                                                                                                                                                                                                                                                                                                                                                                                                                                                                                                                                                                                                                                                                                                                                                                                                                                                                                                              | STRUCT<br>(center of f<br>(center of f<br>STRUCT<br>(face of fra<br>CENTER<br>WORK I<br>WORK I<br>WORK I<br>REVISION<br>REVISION<br>REVISION<br>REVISION<br>REVISION<br>SPECIA                        | raming)<br>Grid I<br>Buildin<br>FURAL GRIE<br>ming, concrete o<br>Grid I<br>Buildin<br>RLINE<br>POINT CON<br>POINT CON<br>Revis<br>A<br>A<br>COR ELEVAT<br>COR ELEVAT<br>Shee | Designation Ing Unit Designation Designation Designation IDENTIFIER Ing Unit Designation Ing  | GENERAL<br>A0.1B COVER SHEET<br>A0.2B TYPICAL MOUNTING HEIGHTS AND DETAILS<br>CIVIL<br>C1.1B TITLE SHEET<br>C2.1B DEMOLITION PLAN AND GRADING PLAN<br>ARCHITECTURAL<br>A1.1.0B SITE PLAN AND CODE INFORMATION<br>A2.1.1B ENLARGED FLOOR PLANS<br>A5.1.1B INTERIOR ELEVATIONS<br>HERITAGE - INCREMENT 2<br>ARCHITECTURAL<br>A1.1.2B LUNCH SHELTER - ENLARGED SITE PLAN AND SEC<br>MORADA - INCREMENT 1<br>GENERAL<br>A0.1C COVER SHEET<br>A0.2C TYPICAL MOUNTING HEIGHTS AND DETAILS<br>CIVIL                                                                                                                                                                                                                                                                                                                                                                                                                                                                                                                                                                                                                                    |
| A1.1.0C SITE PLAN AND CODE INFORMATION<br>A1.3.1C SITE DETAILS<br>A2.1.1C ENLARGED FLOOR PLANS<br>A5.1.1C INTERIOR ELEVATIONS<br>MORADA - INCREMENT 2<br>ARCHITECTURAL                                                                                                                                                                                                                                                                                                                                                                                                                                                                                                                                                                                                                                                                                                                                                                                                                                                                                                                                                                                                                                                                                                                                                                                                                                                                                                                                                                                                                                                                                                                                                                                                                                                                                                                                                                                                                                                                                                                                                                                                                                                                                                                                                                                                                                                                                                                                                                                                                                                                                                                                                                                                                                                                                                                                                                                                      | A2.6.<br>ROOM<br>ROOM<br>NAME<br>A102<br>KEYNO<br>(All items i<br>3.02 -<br>SHEET<br>SN.01<br>DEMOL<br>DN. 01<br>DETAIL<br>1<br>A101<br>ULDII<br>ULDII<br>1<br>A101<br>ULDII<br>ULDII<br>1<br>A101<br>ULDII<br>ULDII<br>1<br>A101<br>ULDII<br>ULDII<br>1<br>A101<br>ULDII | NUMBERING Discipli Drawin Sheet S Building NAME and NL Room I Room I Building NOTE REFEREN ITION NOTE I REFERENCE Detail N REFERENCE Detail N Sheet N SECTION REF SECTION REF                                                                         | SYSTEM<br>The Designation<br>Type Designation<br>Sequence Beyond Zera<br>Type Designation<br>MBERING REF<br>Unit Designation<br>MBERING REF<br>Lumber<br>CE<br>Note are new)<br>ENCE<br>REFERENCE<br>Number<br>Lumber<br>Lumber<br>Lumber<br>Lumber<br>Lumber<br>Lumber<br>Lumber<br>Lumber<br>Lumber<br>Lumber<br>Lumber<br>Lumber<br>Lumber<br>Lumber<br>Lumber<br>Lumber                                                                                                                                                                                                                                                                                                                                                                                                                                                                                                                                                                                                                                                                                                                                                                                                                                                                                                                                                                                                                                                                                                                                                                                                                                                                                                                                                                                                                                                                                                                                                                                                                                                                                                                                                                                                                                                                                                                                              | STRUCT<br>(center of f<br>(center of f<br>STRUCT<br>(face of fra<br>CENTER<br>WORK I<br>WORK I<br>WORK I<br>REVISION<br>REVISION<br>REVISION<br>REVISION<br>REVISION<br>SPECIA                        | raming)<br>Grid I<br>Buildin<br>FURAL GRIE<br>ming, concrete o<br>Grid I<br>Buildin<br>RLINE<br>POINT CON<br>POINT CON<br>Revis<br>A<br>A<br>COR ELEVAT<br>COR ELEVAT<br>Shee | Designation Ing Unit Designation Designation Designation IDENTIFIER Ing Unit Designation Ing  | GENERAL         A0.1B       COVER SHEET         A0.2B       TYPICAL MOUNTING HEIGHTS AND DETAILS         CIVIL       C1.1B       TITLE SHEET         C2.1B       DEMOLITION PLAN AND GRADING PLAN         ARCHITECTURAL       A1.1.0B       SITE PLAN AND CODE INFORMATION         A2.1.1B       ENLARGED FLOOR PLANS         A5.1.1B       INTERIOR ELEVATIONS         HERITAGE - INCREMENT 2         ARCHITECTURAL         A1.1.2B       LUNCH SHELTER - ENLARGED SITE PLAN AND SECTOR         MORADA - INCREMENT 1         GENERAL         A0.1C       COVER SHEET         A0.2C       TYPICAL MOUNTING HEIGHTS AND DETAILS         CIVIL       C1.1C         C1.1C       TITLE SHEET         C2.1C       DEMOLITION PLAN                                                                                                                                                                                                                                                                                                                                                                                                    |
| A1.3.1C SITE DETAILS<br>A2.1.1C ENLARGED FLOOR PLANS<br>A5.1.1C INTERIOR ELEVATIONS<br>MORADA - INCREMENT 2<br>ARCHITECTURAL                                                                                                                                                                                                                                                                                                                                                                                                                                                                                                                                                                                                                                                                                                                                                                                                                                                                                                                                                                                                                                                                                                                                                                                                                                                                                                                                                                                                                                                                                                                                                                                                                                                                                                                                                                                                                                                                                                                                                                                                                                                                                                                                                                                                                                                                                                                                                                                                                                                                                                                                                                                                                                                                                                                                                                                                                                                | A2.6.<br>ROOM<br>ROOM<br>NAME<br>A102<br>KEYNO<br>(All items i<br>3.02 -<br>SHEET<br>SN.01<br>DEMOL<br>DN. 01<br>DETAIL<br>1<br>A101<br>ULDII<br>ULDII<br>1<br>A101<br>ULDII<br>ULDII<br>1<br>A101<br>ULDII<br>ULDII<br>1<br>A101<br>ULDII<br>ULDII<br>1<br>A101<br>ULDII | NUMBERING Discipli Drawin Sheet S Building NAME and NL Room I Room I Building NOTE REFEREN ITION NOTE I REFERENCE Detail N REFERENCE Detail N Sheet N SECTION REF SECTION REF                                                                         | SYSTEM<br>The Designation<br>Type Designation<br>Sequence Beyond Zera<br>Type Designation<br>MBERING REF<br>Unit Designation<br>MBERING REF<br>Lumber<br>CE<br>Note are new)<br>ENCE<br>REFERENCE<br>Number<br>Lumber<br>Lumber<br>Lumber<br>Lumber<br>Lumber<br>Lumber<br>Lumber<br>Lumber<br>Lumber<br>Lumber<br>Lumber<br>Lumber<br>Lumber<br>Lumber<br>Lumber<br>Lumber                                                                                                                                                                                                                                                                                                                                                                                                                                                                                                                                                                                                                                                                                                                                                                                                                                                                                                                                                                                                                                                                                                                                                                                                                                                                                                                                                                                                                                                                                                                                                                                                                                                                                                                                                                                                                                                                                                                                              | STRUCT<br>(center of f<br>(center of f<br>STRUCT<br>(face of fra<br>CENTER<br>WORK I<br>WORK I<br>WORK I<br>REVISION<br>REVISION<br>REVISION<br>REVISION<br>REVISION<br>SPECIA                        | raming)<br>Grid I<br>Buildin<br>FURAL GRIE<br>ming, concrete o<br>Grid I<br>Buildin<br>RLINE<br>POINT CON<br>POINT CON<br>Revis<br>A<br>A<br>COR ELEVAT<br>COR ELEVAT<br>Shee | Designation Ing Unit Designation Designation Designation IDENTIFIER Ing Unit Designation Ing  | GENERAL         A0.1B       COVER SHEET         A0.2B       TYPICAL MOUNTING HEIGHTS AND DETAILS         CIVIL       C1.1B       TITLE SHEET         C2.1B       DEMOLITION PLAN AND GRADING PLAN         ARCHITECTURAL       A1.1.0B       SITE PLAN AND CODE INFORMATION         A2.1.1B       ENLARGED FLOOR PLANS         A5.1.1B       INTERIOR ELEVATIONS         HERITAGE - INCREMENT 2         ARCHITECTURAL         A1.1.2B       LUNCH SHELTER - ENLARGED SITE PLAN AND SEC         MORADA - INCREMENT 1         GENERAL         A0.1C       COVER SHEET         A0.2C       TYPICAL MOUNTING HEIGHTS AND DETAILS         CIVIL       C1.1C         C1.1C       TITLE SHEET         C2.1C       DEMOLITION PLAN         C3.1C       GRADING AND DRAINAGE PLAN                                                                                                                                                                                                                                                                                                                                                         |
| A5.1.1C INTERIOR ELEVATIONS<br>MORADA - INCREMENT 2<br>ARCHITECTURAL                                                                                                                                                                                                                                                                                                                                                                                                                                                                                                                                                                                                                                                                                                                                                                                                                                                                                                                                                                                                                                                                                                                                                                                                                                                                                                                                                                                                                                                                                                                                                                                                                                                                                                                                                                                                                                                                                                                                                                                                                                                                                                                                                                                                                                                                                                                                                                                                                                                                                                                                                                                                                                                                                                                                                                                                                                                                                                        | A2.6.<br>ROOM<br>ROOM<br>NAME<br>A102<br>KEYNO<br>(All items i<br>3.02 -<br>SHEET<br>SN.01<br>DEMOL<br>DN. 01<br>DETAIL<br>1<br>A101<br>ULDII<br>ULDII<br>1<br>A101<br>ULDII<br>ULDII<br>1<br>A101<br>ULDII<br>ULDII<br>1<br>A101<br>ULDII<br>ULDII<br>1<br>A101<br>ULDII | NUMBERING Discipli Drawin Sheet S Building NAME and NL Room I Room I Building NOTE REFEREN ITION NOTE I REFERENCE Detail N REFERENCE Detail N Sheet N SECTION REF SECTION REF                                                                         | SYSTEM<br>The Designation<br>Type Designation<br>Sequence Beyond Zera<br>Type Designation<br>MBERING REF<br>Unit Designation<br>MBERING REF<br>Lumber<br>CE<br>Note are new)<br>ENCE<br>REFERENCE<br>Number<br>Lumber<br>Lumber<br>Lumber<br>Lumber<br>Lumber<br>Lumber<br>Lumber<br>Lumber<br>Lumber<br>Lumber<br>Lumber<br>Lumber<br>Lumber<br>Lumber<br>Lumber<br>Lumber                                                                                                                                                                                                                                                                                                                                                                                                                                                                                                                                                                                                                                                                                                                                                                                                                                                                                                                                                                                                                                                                                                                                                                                                                                                                                                                                                                                                                                                                                                                                                                                                                                                                                                                                                                                                                                                                                                                                              | STRUCT<br>(center of f<br>(center of f<br>STRUCT<br>(face of fra<br>CENTER<br>WORK I<br>WORK I<br>WORK I<br>REVISION<br>REVISION<br>REVISION<br>REVISION<br>REVISION<br>SPECIA                        | raming)<br>Grid I<br>Buildin<br>FURAL GRIE<br>ming, concrete o<br>Grid I<br>Buildin<br>RLINE<br>POINT CON<br>POINT CON<br>Revis<br>A<br>A<br>COR ELEVAT<br>COR ELEVAT<br>Shee | Designation Ing Unit Designation Designation Designation IDENTIFIER Ing Unit Designation Ing  | GENERAL         A0.1B       COVER SHEET         A0.2B       TYPICAL MOUNTING HEIGHTS AND DETAILS         CIVIL       C1.1B       TITLE SHEET         C2.1B       DEMOLITION PLAN AND GRADING PLAN         ARCHITECTURAL       A1.1.0B       SITE PLAN AND CODE INFORMATION         A2.1.1B       ENLARGED FLOOR PLANS         A5.1.1B       INTERIOR ELEVATIONS         HERITAGE - INCREMENT 2         ARCHITECTURAL         A1.1.2B       LUNCH SHELTER - ENLARGED SITE PLAN AND SECTOR         MORADA - INCREMENT 1         GENERAL         A0.1C       COVER SHEET         A0.2C       TYPICAL MOUNTING HEIGHTS AND DETAILS         CIVIL       C1.1C         C1.1C       TITLE SHEET         C2.1C       DEMOLITION PLAN         C3.1C       GRADING AND DRAINAGE PLAN         C4.1C       DETAILS         ARCHITECTURAL                                                                                                                                                                                                                                                                                                    |
| MORADA - INCREMENT 2<br>ARCHITECTURAL                                                                                                                                                                                                                                                                                                                                                                                                                                                                                                                                                                                                                                                                                                                                                                                                                                                                                                                                                                                                                                                                                                                                                                                                                                                                                                                                                                                                                                                                                                                                                                                                                                                                                                                                                                                                                                                                                                                                                                                                                                                                                                                                                                                                                                                                                                                                                                                                                                                                                                                                                                                                                                                                                                                                                                                                                                                                                                                                       | A2.6.<br>ROOM<br>ROOM<br>NAME<br>A102<br>KEYNO<br>(All items i<br>3.02 -<br>SHEET<br>SN.01<br>DEMOL<br>DN. 01<br>DETAIL<br>1<br>A101<br>ULDII<br>ULDII<br>1<br>A101<br>ULDII<br>ULDII<br>1<br>A101<br>ULDII<br>ULDII<br>1<br>A101<br>ULDII<br>ULDII<br>1<br>A101<br>ULDII | NUMBERING Discipli Drawin Sheet S Building NAME and NL Room I Room I Building NOTE REFEREN ITION NOTE I REFERENCE Detail N REFERENCE Detail N Sheet N SECTION REF SECTION REF                                                                         | SYSTEM<br>The Designation<br>Type Designation<br>Sequence Beyond Zera<br>Type Designation<br>MBERING REF<br>Unit Designation<br>MBERING REF<br>Lumber<br>CE<br>Note are new)<br>ENCE<br>REFERENCE<br>Number<br>Lumber<br>Lumber<br>Lumber<br>Lumber<br>Lumber<br>Lumber<br>Lumber<br>Lumber<br>Lumber<br>Lumber<br>Lumber<br>Lumber<br>Lumber<br>Lumber<br>Lumber<br>Lumber                                                                                                                                                                                                                                                                                                                                                                                                                                                                                                                                                                                                                                                                                                                                                                                                                                                                                                                                                                                                                                                                                                                                                                                                                                                                                                                                                                                                                                                                                                                                                                                                                                                                                                                                                                                                                                                                                                                                              | STRUCT<br>(center of f<br>(center of f<br>STRUCT<br>(face of fra<br>CENTER<br>WORK I<br>WORK I<br>WORK I<br>REVISION<br>REVISION<br>REVISION<br>REVISION<br>REVISION<br>SPECIA                        | raming)<br>Grid I<br>Buildin<br>FURAL GRIE<br>ming, concrete o<br>Grid I<br>Buildin<br>RLINE<br>POINT CON<br>POINT CON<br>Revis<br>A<br>A<br>COR ELEVAT<br>COR ELEVAT<br>Shee | Designation Ing Unit Designation Designation Designation IDENTIFIER Ing Unit Designation Ing  | GENERAL         A0.1B       COVER SHEET         A0.2B       TYPICAL MOUNTING HEIGHTS AND DETAILS         CIVIL       C1.1B       TITLE SHEET         C2.1B       DEMOLITION PLAN AND GRADING PLAN         ARCHITECTURAL       A1.1.0B       SITE PLAN AND CODE INFORMATION         A2.1.1B       ENLARGED FLOOR PLANS         A5.1.1B       INTERIOR ELEVATIONS         HERITAGE - INCREMENT 2         ARCHITECTURAL         A1.1.2B       LUNCH SHELTER - ENLARGED SITE PLAN AND SEC         MORADA - INCREMENT 1         GENERAL         A0.1C       COVER SHEET         A0.2C       TYPICAL MOUNTING HEIGHTS AND DETAILS         CIVIL       C1.1C       TITLE SHEET         C2.1C       DEMOLITION PLAN         C3.1C       GRADING AND DRAINAGE PLAN         C4.1C       DETAILS         ARCHITECTURAL       A1.1.0C         A1.1.0C       SITE PLAN AND CODE INFORMATION         A1.3.1C       SITE DETAILS                                                                                                                                                                                                               |
| ARCHITECTURAL                                                                                                                                                                                                                                                                                                                                                                                                                                                                                                                                                                                                                                                                                                                                                                                                                                                                                                                                                                                                                                                                                                                                                                                                                                                                                                                                                                                                                                                                                                                                                                                                                                                                                                                                                                                                                                                                                                                                                                                                                                                                                                                                                                                                                                                                                                                                                                                                                                                                                                                                                                                                                                                                                                                                                                                                                                                                                                                                                               | A2.6.<br>ROOM<br>ROOM<br>NAME<br>A102<br>KEYNO<br>(All items i<br>3.02 -<br>SHEET<br>SN.01<br>DEMOL<br>DN. 01<br>DETAIL<br>1<br>A101<br>ULDII<br>ULDII<br>1<br>A101<br>ULDII<br>ULDII<br>1<br>A101<br>ULDII<br>ULDII<br>1<br>A101<br>ULDII<br>ULDII<br>1<br>A101<br>ULDII | NUMBERING Discipli Drawin Sheet S Building NAME and NL Room I Room I Building NOTE REFEREN ITION NOTE I REFERENCE Detail N REFERENCE Detail N Sheet N SECTION REF SECTION REF                                                                         | SYSTEM<br>The Designation<br>Type Designation<br>Sequence Beyond Zera<br>Type Designation<br>MBERING REF<br>Unit Designation<br>MBERING REF<br>Lumber<br>CE<br>Note are new)<br>ENCE<br>REFERENCE<br>Number<br>Lumber<br>Lumber<br>Lumber<br>Lumber<br>Lumber<br>Lumber<br>Lumber<br>Lumber<br>Lumber<br>Lumber<br>Lumber<br>Lumber<br>Lumber<br>Lumber<br>Lumber<br>Lumber                                                                                                                                                                                                                                                                                                                                                                                                                                                                                                                                                                                                                                                                                                                                                                                                                                                                                                                                                                                                                                                                                                                                                                                                                                                                                                                                                                                                                                                                                                                                                                                                                                                                                                                                                                                                                                                                                                                                              | STRUCT<br>(center of f<br>(center of f<br>STRUCT<br>(face of fra<br>CENTER<br>WORK I<br>WORK I<br>WORK I<br>REVISION<br>REVISION<br>REVISION<br>REVISION<br>REVISION<br>SPECIA                        | raming)<br>Grid I<br>Buildin<br>FURAL GRIE<br>ming, concrete o<br>Grid I<br>Buildin<br>RLINE<br>POINT CON<br>POINT CON<br>Revis<br>A<br>A<br>COR ELEVAT<br>COR ELEVAT<br>Shee | Designation Ing Unit Designation Designation Designation IDENTIFIER Ing Unit Designation Ing  | GENERAL         A0.1B       COVER SHEET         A0.2B       TYPICAL MOUNTING HEIGHTS AND DETAILS         CIVIL       C1.1B       TITLE SHEET         C2.1B       DEMOLITION PLAN AND GRADING PLAN         ARCHITECTURAL       A1.1.0B       SITE PLAN AND CODE INFORMATION         A2.1.1B       ENLARGED FLOOR PLANS         A5.1.1B       INTERIOR ELEVATIONS         HERITAGE - INCREMENT 2         ARCHITECTURAL         A1.1.2B       LUNCH SHELTER - ENLARGED SITE PLAN AND SEC         MORADA - INCREMENT 1         GENERAL         A0.1C       COVER SHEET         A0.2C       TYPICAL MOUNTING HEIGHTS AND DETAILS         CIVIL       C1.1C         C1.1C       TITLE SHEET         C2.1C       DEMOLITION PLAN         C3.1C       GRADING AND DRAINAGE PLAN         C4.1C       DETAILS         ARCHITECTURAL       A1.1.0C         A1.1.0C       SITE PLAN AND CODE INFORMATION         A1.3.1C       SITE DETAILS         A2.1.1C       ENLARGED FLOOR PLANS                                                                                                                                                      |
|                                                                                                                                                                                                                                                                                                                                                                                                                                                                                                                                                                                                                                                                                                                                                                                                                                                                                                                                                                                                                                                                                                                                                                                                                                                                                                                                                                                                                                                                                                                                                                                                                                                                                                                                                                                                                                                                                                                                                                                                                                                                                                                                                                                                                                                                                                                                                                                                                                                                                                                                                                                                                                                                                                                                                                                                                                                                                                                                                                             | A2.6.<br>ROOM<br>ROOM<br>NAME<br>A102<br>KEYNO<br>(All items i<br>3.02 -<br>SHEET<br>SN.01<br>DEMOL<br>DN. 01<br>DETAIL<br>1<br>A101<br>ULDII<br>ULDII<br>1<br>A101<br>ULDII<br>ULDII<br>1<br>A101<br>ULDII<br>ULDII<br>1<br>A101<br>ULDII<br>ULDII<br>1<br>A101<br>ULDII | NUMBERING Discipli Drawin Sheet S Building NAME and NL Room I Room I Building NOTE REFEREN ITION NOTE I REFERENCE Detail N REFERENCE Detail N Sheet N SECTION REF SECTION REF                                                                         | SYSTEM<br>The Designation<br>Type Designation<br>Sequence Beyond Zera<br>Type Designation<br>MBERING REF<br>Unit Designation<br>MBERING REF<br>Lumber<br>CE<br>Note are new)<br>ENCE<br>REFERENCE<br>Number<br>Lumber<br>Lumber<br>Lumber<br>Lumber<br>Lumber<br>Lumber<br>Lumber<br>Lumber<br>Lumber<br>Lumber<br>Lumber<br>Lumber<br>Lumber<br>Lumber<br>Lumber<br>Lumber                                                                                                                                                                                                                                                                                                                                                                                                                                                                                                                                                                                                                                                                                                                                                                                                                                                                                                                                                                                                                                                                                                                                                                                                                                                                                                                                                                                                                                                                                                                                                                                                                                                                                                                                                                                                                                                                                                                                              | STRUCT<br>(center of f<br>(center of f<br>STRUCT<br>(face of fra<br>CENTER<br>WORK I<br>WORK I<br>WORK I<br>REVISION<br>REVISION<br>REVISION<br>REVISION<br>REVISION<br>SPECIA                        | raming)<br>Grid I<br>Buildin<br>FURAL GRIE<br>ming, concrete o<br>Grid I<br>Buildin<br>RLINE<br>POINT CON<br>POINT CON<br>Revis<br>A<br>A<br>COR ELEVAT<br>COR ELEVAT<br>Shee | Designation Ing Unit Designation Designation Designation IDENTIFIER Ing Unit Designation Ing  | GENERAL<br>A0.1B COVER SHEET<br>A0.2B TYPICAL MOUNTING HEIGHTS AND DETAILS<br>CIVIL<br>C1.1B TITLE SHEET<br>C2.1B DEMOLITION PLAN AND GRADING PLAN<br>ARCHITECTURAL<br>A1.1.0B SITE PLAN AND CODE INFORMATION<br>A2.1.1B ENLARGED FLOOR PLANS<br>A5.1.1B INTERIOR ELEVATIONS<br>HERITAGE - INCREMENT 2<br>ARCHITECTURAL<br>A1.1.2B LUNCH SHELTER - ENLARGED SITE PLAN AND SEC<br>MORADA - INCREMENT 1<br>GENERAL<br>A0.1C COVER SHEET<br>A0.2C TYPICAL MOUNTING HEIGHTS AND DETAILS<br>CIVIL<br>C1.1C TITLE SHEET<br>C2.1C DEMOLITION PLAN<br>C3.1C GRADING AND DRAINAGE PLAN<br>C4.1C DETAILS<br>ARCHITECTURAL<br>A1.1.0C SITE PLAN AND CODE INFORMATION<br>A1.3.1C SITE DETAILS<br>A2.1.1C ENLARGED FLOOR PLANS<br>A5.1.1C INTERIOR ELEVATIONS                                                                                                                                                                                                                                                                                                                                                                                |
|                                                                                                                                                                                                                                                                                                                                                                                                                                                                                                                                                                                                                                                                                                                                                                                                                                                                                                                                                                                                                                                                                                                                                                                                                                                                                                                                                                                                                                                                                                                                                                                                                                                                                                                                                                                                                                                                                                                                                                                                                                                                                                                                                                                                                                                                                                                                                                                                                                                                                                                                                                                                                                                                                                                                                                                                                                                                                                                                                                             | A2.6.<br>ROOM<br>ROOM<br>NAME<br>A102<br>KEYNO<br>(All items i<br>3.02 -<br>SHEET<br>SN.01<br>DEMOL<br>DN. 01<br>DETAIL<br>1<br>A101<br>ULDII<br>ULDII<br>1<br>A101<br>ULDII<br>ULDII<br>1<br>A101<br>ULDII<br>ULDII<br>1<br>A101<br>ULDII<br>ULDII<br>1<br>A101<br>ULDII | NUMBERING Discipli Drawin Sheet S Building NAME and NL Room I Room I Building NOTE REFEREN ITION NOTE I REFERENCE Detail N REFERENCE Detail N Sheet N SECTION REF SECTION REF                                                                         | SYSTEM<br>The Designation<br>Type Designation<br>Sequence Beyond Zera<br>Type Designation<br>MBERING REF<br>Unit Designation<br>MBERING REF<br>Lumber<br>CE<br>Note are new)<br>ENCE<br>REFERENCE<br>Number<br>Lumber<br>Lumber<br>Lumber<br>Lumber<br>Lumber<br>Lumber<br>Lumber<br>Lumber<br>Lumber<br>Lumber<br>Lumber<br>Lumber<br>Lumber<br>Lumber<br>Lumber<br>Lumber                                                                                                                                                                                                                                                                                                                                                                                                                                                                                                                                                                                                                                                                                                                                                                                                                                                                                                                                                                                                                                                                                                                                                                                                                                                                                                                                                                                                                                                                                                                                                                                                                                                                                                                                                                                                                                                                                                                                              | STRUCT<br>(center of f<br>(center of f<br>STRUCT<br>(face of fra<br>CENTER<br>WORK I<br>WORK I<br>WORK I<br>REVISION<br>REVISION<br>REVISION<br>REVISION<br>REVISION<br>SPECIA                        | raming)<br>Grid I<br>Buildin<br>FURAL GRIE<br>ming, concrete o<br>Grid I<br>Buildin<br>RLINE<br>POINT CON<br>POINT CON<br>Revis<br>A<br>A<br>COR ELEVAT<br>COR ELEVAT<br>Shee | Designation Ing Unit Designation Designation Designation IDENTIFIER Ing Unit Designation Ing  | GENERAL<br>A0.1B COVER SHEET<br>A0.2B TYPICAL MOUNTING HEIGHTS AND DETAILS<br>CIVIL<br>C1.1B TITLE SHEET<br>C2.1B DEMOLITION PLAN AND GRADING PLAN<br>ARCHITECTURAL<br>A1.1.0B SITE PLAN AND CODE INFORMATION<br>A2.1.1B ENLARGED FLOOR PLANS<br>A5.1.1B INTERIOR ELEVATIONS<br>HERITAGE - INCREMENT 2<br>ARCHITECTURAL<br>A1.1.2B LUNCH SHELTER - ENLARGED SITE PLAN AND SEC<br>MORADA - INCREMENT 1<br>GENERAL<br>A0.1C COVER SHEET<br>A0.2C TYPICAL MOUNTING HEIGHTS AND DETAILS<br>CIVIL<br>C1.1C TITLE SHEET<br>C2.1C DEMOLITION PLAN<br>C3.1C GRADING AND DRAINAGE PLAN<br>C4.1C DETAILS<br>ARCHITECTURAL<br>A1.1.0C SITE PLAN AND CODE INFORMATION<br>A1.3.1C SITE DETAILS<br>ARCHITECTURAL<br>A1.1.C ENLARGED FLOOR PLANS<br>A5.1.1C INTERIOR ELEVATIONS<br>MORADA - INCREMENT 2<br>ARCHITECTURAL<br>A1.1.0C SITE PLAN AND CODE INFORMATION<br>A1.3.1C SITE DETAILS<br>A2.1.1C ENLARGED FLOOR PLANS<br>A5.1.1C INTERIOR ELEVATIONS<br>MORADA - INCREMENT 2<br>ARCHITECTURAL                                                                                                                                             |
|                                                                                                                                                                                                                                                                                                                                                                                                                                                                                                                                                                                                                                                                                                                                                                                                                                                                                                                                                                                                                                                                                                                                                                                                                                                                                                                                                                                                                                                                                                                                                                                                                                                                                                                                                                                                                                                                                                                                                                                                                                                                                                                                                                                                                                                                                                                                                                                                                                                                                                                                                                                                                                                                                                                                                                                                                                                                                                                                                                             | A2.6.<br>ROOM<br>ROOM<br>NAME<br>A102<br>KEYNO<br>(All items i<br>3.02 -<br>SHEET<br>SN.01<br>DEMOL<br>DN. 01<br>DETAIL<br>1<br>A101<br>ULDII<br>ULDII<br>1<br>A101<br>ULDII<br>ULDII<br>1<br>A101<br>ULDII<br>ULDII<br>1<br>A101<br>ULDII<br>ULDII<br>1<br>A101<br>ULDII | NUMBERING Discipli Drawin Sheet S Building NAME and NL Room I Room I Building NOTE REFEREN ITION NOTE I REFERENCE Detail N REFERENCE Detail N Sheet N SECTION REF SECTION REF                                                                         | SYSTEM<br>The Designation<br>Type Designation<br>Sequence Beyond Zera<br>Type Designation<br>MBERING REF<br>Unit Designation<br>MBERING REF<br>Lumber<br>CE<br>Note are new)<br>ENCE<br>REFERENCE<br>Number<br>Lumber<br>Lumber<br>Lumber<br>Lumber<br>Lumber<br>Lumber<br>Lumber<br>Lumber<br>Lumber<br>Lumber<br>Lumber<br>Lumber<br>Lumber<br>Lumber<br>Lumber<br>Lumber                                                                                                                                                                                                                                                                                                                                                                                                                                                                                                                                                                                                                                                                                                                                                                                                                                                                                                                                                                                                                                                                                                                                                                                                                                                                                                                                                                                                                                                                                                                                                                                                                                                                                                                                                                                                                                                                                                                                              | STRUCT<br>(center of f<br>(center of f<br>STRUCT<br>(face of fra<br>CENTER<br>WORK I<br>WORK I<br>WORK I<br>REVISION<br>REVISION<br>REVISION<br>REVISION<br>REVISION<br>SPECIA                        | raming)<br>Grid I<br>Buildin<br>FURAL GRIE<br>ming, concrete o<br>Grid I<br>Buildin<br>RLINE<br>POINT CON<br>POINT CON<br>Revis<br>A<br>A<br>COR ELEVAT<br>COR ELEVAT<br>Shee | Designation Ing Unit Designation Designation Designation IDENTIFIER Ing Unit Designation Ing  | GENERAL<br>A0.1B COVER SHEET<br>A0.2B TYPICAL MOUNTING HEIGHTS AND DETAILS<br>CIVIL<br>C1.1B TITLE SHEET<br>C2.1B DEMOLITION PLAN AND GRADING PLAN<br>ARCHITECTURAL<br>A1.1.0B SITE PLAN AND CODE INFORMATION<br>A2.1.1B ENLARGED FLOOR PLANS<br>A5.1.1B INTERIOR ELEVATIONS<br>HERITAGE - INCREMENT 2<br>ARCHITECTURAL<br>A1.1.2B LUNCH SHELTER - ENLARGED SITE PLAN AND SEC<br>MORADA - INCREMENT 1<br>GENERAL<br>A0.1C COVER SHEET<br>A0.2C TYPICAL MOUNTING HEIGHTS AND DETAILS<br>CIVIL<br>C1.1C TITLE SHEET<br>C2.1C DEMOLITION PLAN<br>C3.1C GRADING AND DRAINAGE PLAN<br>C4.1C DETAILS<br>ARCHITECTURAL<br>A1.1.0C SITE PLAN AND CODE INFORMATION<br>A1.3.1C SITE DETAILS<br>ARCHITECTURAL<br>A1.1.C ENLARGED FLOOR PLANS<br>A5.1.1C INTERIOR ELEVATIONS<br>MORADA - INCREMENT 2<br>ARCHITECTURAL<br>A1.1.0C SITE PLAN AND CODE INFORMATION<br>A1.3.1C SITE DETAILS<br>A2.1.1C ENLARGED FLOOR PLANS<br>A5.1.1C INTERIOR ELEVATIONS<br>MORADA - INCREMENT 2<br>ARCHITECTURAL                                                                                                                                             |
|                                                                                                                                                                                                                                                                                                                                                                                                                                                                                                                                                                                                                                                                                                                                                                                                                                                                                                                                                                                                                                                                                                                                                                                                                                                                                                                                                                                                                                                                                                                                                                                                                                                                                                                                                                                                                                                                                                                                                                                                                                                                                                                                                                                                                                                                                                                                                                                                                                                                                                                                                                                                                                                                                                                                                                                                                                                                                                                                                                             | A2.6.<br>ROOM<br>ROOM<br>NAME<br>A102<br>KEYNO<br>(All items i<br>3.02 -<br>SHEET<br>SN.01<br>DEMOL<br>DN. 01<br>DETAIL<br>1<br>A101<br>ULDII<br>ULDII<br>1<br>A101<br>ULDII<br>ULDII<br>1<br>A101<br>ULDII<br>ULDII<br>1<br>A101<br>ULDII<br>ULDII<br>1<br>A101<br>ULDII | NUMBERING Discipli Drawin Sheet S Building NAME and NL Room I Room I Building NOTE REFEREN ITION NOTE I REFERENCE Detail N REFERENCE Detail N Sheet N SECTION REF SECTION REF                                                                         | SYSTEM<br>ne Designation<br>g Type Designation<br>iequence Beyond Zera<br>iunit Designation<br>MBERING REF<br>lumber<br>Designation<br>CE<br>note are new)<br>ENCE<br>REFERENCE<br>lumber<br>lumber<br>lumber<br>lumber<br>lumber<br>lumber<br>lumber<br>lumber<br>lumber<br>lumber<br>lumber<br>lumber<br>lumber                                                                                                                                                                                                                                                                                                                                                                                                                                                                                                                                                                                                                                                                                                                                                                                                                                                                                                                                                                                                                                                                                                                                                                                                                                                                                                                                                                                                                                                                                                                                                                                                                                                                                                                                                                                                                                                                                                                                                                                                        | STRUCT<br>(center of f<br>(center of f<br>STRUCT<br>(face of fra<br>CENTER<br>WORK I<br>WORK I<br>WORK I<br>REVISION<br>REVISION<br>REVISION<br>REVISION<br>REVISION<br>SPECIA                        | raming)<br>Grid I<br>Buildin<br>FURAL GRIE<br>ming, concrete o<br>Grid I<br>Buildin<br>RLINE<br>POINT CON<br>POINT CON<br>Revis<br>A<br>A<br>COR ELEVAT<br>COR ELEVAT<br>Shee | Designation Ing Unit Designation Designation Designation IDENTIFIER Ing Unit Designation Ing  | GENERAL<br>A0.1B COVER SHEET<br>A0.2B TYPICAL MOUNTING HEIGHTS AND DETAILS<br>CIVIL<br>C1.1B TITLE SHEET<br>C2.1B DEMOLITION PLAN AND GRADING PLAN<br>ARCHITECTURAL<br>A1.1.0B SITE PLAN AND CODE INFORMATION<br>A2.1.1B ENLARGED FLOOR PLANS<br>A5.1.1B INTERIOR ELEVATIONS<br>HERITAGE - INCREMENT 2<br>ARCHITECTURAL<br>A1.1.2B LUNCH SHELTER - ENLARGED SITE PLAN AND SEC<br>MORADA - INCREMENT 1<br>GENERAL<br>A0.1C COVER SHEET<br>A0.2C TYPICAL MOUNTING HEIGHTS AND DETAILS<br>CIVIL<br>C1.1C TITLE SHEET<br>C2.1C DEMOLITION PLAN<br>C3.1C GRADING AND DRAINAGE PLAN<br>C4.1C DETAILS<br>ARCHITECTURAL<br>A1.1.0C SITE PLAN AND CODE INFORMATION<br>A1.3.1C SITE DETAILS<br>ARCHITECTURAL<br>A1.1.C ENLARGED FLOOR PLANS<br>A5.1.1C INTERIOR ELEVATIONS<br>MORADA - INCREMENT 2<br>ARCHITECTURAL<br>A1.1.0C SITE PLAN AND CODE INFORMATION<br>A1.3.1C SITE DETAILS<br>A2.1.1C ENLARGED FLOOR PLANS<br>A5.1.1C INTERIOR ELEVATIONS<br>MORADA - INCREMENT 2<br>ARCHITECTURAL                                                                                                                                             |
|                                                                                                                                                                                                                                                                                                                                                                                                                                                                                                                                                                                                                                                                                                                                                                                                                                                                                                                                                                                                                                                                                                                                                                                                                                                                                                                                                                                                                                                                                                                                                                                                                                                                                                                                                                                                                                                                                                                                                                                                                                                                                                                                                                                                                                                                                                                                                                                                                                                                                                                                                                                                                                                                                                                                                                                                                                                                                                                                                                             | A2.6.<br>ROOM<br>ROOM<br>NAME<br>A102<br>KEYNO<br>(All items i<br>3.02 -<br>SHEET<br>SN.01<br>DEMOL<br>DN. 01<br>DETAIL<br>1<br>A101<br>ULDII<br>ULDII<br>1<br>A101<br>ULDII<br>ULDII<br>1<br>A101<br>ULDII<br>ULDII<br>1<br>A101<br>ULDII<br>ULDII<br>1<br>A101<br>ULDII | NUMBERING<br>Discipli<br>Drawing<br>Sheet S<br>Building<br>NAME and NL<br>Room I<br>Building<br>NAME REFERENCE<br>NOTE REFERENCE<br>NOTE REFERENCE<br>NOTE REFERENCE<br>Detail N<br>Sheet N<br>NG SECTION<br>Section<br>Section<br>Section<br>Section | SYSTEM<br>ne Designation<br>g Type Designation<br>iequence Beyond Zera<br>iunit Designation<br>MBERING REF<br>lumber<br>Designation<br>CE<br>note are new)<br>ENCE<br>REFERENCE<br>lumber<br>lumber<br>lumber<br>lumber<br>lumber<br>lumber<br>lumber<br>lumber<br>lumber<br>lumber<br>lumber<br>lumber<br>lumber                                                                                                                                                                                                                                                                                                                                                                                                                                                                                                                                                                                                                                                                                                                                                                                                                                                                                                                                                                                                                                                                                                                                                                                                                                                                                                                                                                                                                                                                                                                                                                                                                                                                                                                                                                                                                                                                                                                                                                                                        | STRUCT<br>(center of f<br>(center of f<br>STRUCT<br>(face of fra<br>CENTER<br>WORK I<br>WORK I<br>WORK I<br>REVISION<br>REVISION<br>REVISION<br>REVISION<br>REVISION<br>SPECIA                        | raming)<br>Grid I<br>Buildin<br>FURAL GRIE<br>ming, concrete o<br>Grid I<br>Buildin<br>RLINE<br>POINT CON<br>POINT CON<br>Revis<br>A<br>A<br>COR ELEVAT<br>COR ELEVAT<br>Shee | Designation Ing Unit Designation Designation Designation IDENTIFIER Ing Unit Designation Ing  | GENERAL         A0.1B       COVER SHEET         A0.2B       TYPICAL MOUNTING HEIGHTS AND DETAILS         CIVIL       C1.1B       TITLE SHEET         C2.1B       DEMOLITION PLAN AND GRADING PLAN         ARCHITECTURAL       A1.1.0B       SITE PLAN AND CODE INFORMATION         A2.1.1B       ENLARGED FLOOR PLANS         A5.1.1B       INTERIOR ELEVATIONS         HERITAGE - INCREMENT 2         ARCHITECTURAL         A1.1.2B       LUNCH SHELTER - ENLARGED SITE PLAN AND SECT         MORADA - INCREMENT 1         GENERAL         A0.1C       COVER SHEET         A0.2C       TYPICAL MOUNTING HEIGHTS AND DETAILS         CIVIL       C1.1C         C1.1C       TITLE SHEET         C2.1C       DEMOLITION PLAN         C3.1C       GRADING AND DRAINAGE PLAN         C4.1C       DETAILS         ARCHITECTURAL       A1.1.0C         A1.1.0C       SITE PLAN AND CODE INFORMATION         A1.3.1C       SITE PLAN AND CODE INFORMATION         A1.3.1C       SITE DETAILS         ARCHITECTURAL       A1.1.0C         A1.1.0C       SITE PLAN AND CODE INFORMATION         A1.3.1C       SITE DETAILS         ACLIC |
|                                                                                                                                                                                                                                                                                                                                                                                                                                                                                                                                                                                                                                                                                                                                                                                                                                                                                                                                                                                                                                                                                                                                                                                                                                                                                                                                                                                                                                                                                                                                                                                                                                                                                                                                                                                                                                                                                                                                                                                                                                                                                                                                                                                                                                                                                                                                                                                                                                                                                                                                                                                                                                                                                                                                                                                                                                                                                                                                                                             | A2.6.<br>ROOM<br>ROOM<br>NAME<br>A102<br>KEYNO<br>(All items i<br>3.02 -<br>SHEET<br>SN.01<br>DEMOL<br>DN. 01<br>DETAIL<br>1<br>A101<br>ULDII<br>ULDII<br>1<br>A101<br>ULDII<br>ULDII<br>1<br>A101<br>ULDII<br>ULDII<br>1<br>A101<br>ULDII<br>ULDII<br>1<br>A101<br>ULDII | NUMBERING<br>Discipli<br>Drawing<br>Sheet S<br>Building<br>NAME and NL<br>Room I<br>Building<br>NAME REFERENCE<br>NOTE REFERENCE<br>NOTE REFERENCE<br>NOTE REFERENCE<br>Detail N<br>Sheet N<br>NG SECTION<br>Section<br>Section<br>Section<br>Section | SYSTEM<br>ne Designation<br>g Type Designation<br>iequence Beyond Zera<br>iunit Designation<br>MBERING REF<br>lumber<br>Designation<br>CE<br>note are new)<br>ENCE<br>REFERENCE<br>lumber<br>lumber<br>lumber<br>lumber<br>lumber<br>lumber<br>lumber<br>lumber<br>lumber<br>lumber<br>lumber<br>lumber<br>lumber                                                                                                                                                                                                                                                                                                                                                                                                                                                                                                                                                                                                                                                                                                                                                                                                                                                                                                                                                                                                                                                                                                                                                                                                                                                                                                                                                                                                                                                                                                                                                                                                                                                                                                                                                                                                                                                                                                                                                                                                        | STRUCT<br>(center of f<br>(center of f<br>STRUCT<br>(face of fra<br>CENTER<br>WORK I<br>WORK I<br>WORK I<br>REVISION<br>REVISION<br>REVISION<br>REVISION<br>REVISION<br>SPECIA                        | raming)<br>Grid I<br>Buildin<br>FURAL GRIE<br>ming, concrete o<br>Grid I<br>Buildin<br>RLINE<br>POINT CON<br>POINT CON<br>Revis<br>A<br>A<br>COR ELEVAT<br>COR ELEVAT<br>Shee | Designation Ing Unit Designation Designation Designation IDENTIFIER Ing Unit Designation Ing  | GENERAL<br>A0.1B COVER SHEET<br>A0.2B TYPICAL MOUNTING HEIGHTS AND DETAILS<br>CIVIL<br>C1.1B TITLE SHEET<br>C2.1B DEMOLITION PLAN AND GRADING PLAN<br>ARCHITECTURAL<br>A1.1.0B SITE PLAN AND CODE INFORMATION<br>A2.1.1B ENLARGED FLOOR PLANS<br>A5.1.1B INTERIOR ELEVATIONS<br>HERITAGE - INCREMENT 2<br>ARCHITECTURAL<br>A1.1.2B LUNCH SHELTER - ENLARGED SITE PLAN AND SEC<br>MORADA - INCREMENT 1<br>GENERAL<br>A0.1C COVER SHEET<br>A0.2C TYPICAL MOUNTING HEIGHTS AND DETAILS<br>CIVIL<br>C1.1C TITLE SHEET<br>C2.1C DEMOLITION PLAN<br>C3.1C GRADING AND DRAINAGE PLAN<br>C4.1C DETAILS<br>ARCHITECTURAL<br>A1.1.0C SITE PLAN AND CODE INFORMATION<br>A1.3.1C SITE DETAILS<br>ARCHITECTURAL<br>A1.1.0C SITE PLAN AND CODE INFORMATION<br>A1.3.1C SITE DETAILS<br>A2.1.1C ENLARGED FLOOR PLANS<br>A5.1.1C INTERIOR ELEVATIONS<br>MORADA - INCREMENT 2<br>ARCHITECTURAL<br>MORADA - INCREMENT 2<br>ARCHITECTURAL                                                                                                                                                                                                           |
|                                                                                                                                                                                                                                                                                                                                                                                                                                                                                                                                                                                                                                                                                                                                                                                                                                                                                                                                                                                                                                                                                                                                                                                                                                                                                                                                                                                                                                                                                                                                                                                                                                                                                                                                                                                                                                                                                                                                                                                                                                                                                                                                                                                                                                                                                                                                                                                                                                                                                                                                                                                                                                                                                                                                                                                                                                                                                                                                                                             | A2.6.<br>ROOM<br>ROOM<br>NAME<br>A102<br>KEYNO<br>(All items i<br>3.02 -<br>SHEET<br>SN.01<br>DEMOL<br>DN. 01<br>DETAIL<br>1<br>A101<br>ULDII<br>ULDII<br>1<br>A101<br>ULDII<br>ULDII<br>1<br>A101<br>ULDII<br>ULDII<br>1<br>A101<br>ULDII<br>ULDII<br>1<br>A101<br>ULDII | NUMBERING<br>Discipli<br>Drawing<br>Sheet S<br>Building<br>NAME and NL<br>Room I<br>Building<br>NAME REFERENCE<br>NOTE REFERENCE<br>NOTE REFERENCE<br>NOTE REFERENCE<br>Detail N<br>Sheet N<br>NG SECTION<br>Section<br>Section<br>Section<br>Section | SYSTEM<br>ne Designation<br>g Type Designation<br>iequence Beyond Zera<br>iunit Designation<br>MBERING REF<br>lumber<br>Designation<br>CE<br>note are new)<br>ENCE<br>REFERENCE<br>lumber<br>lumber<br>lumber<br>lumber<br>lumber<br>lumber<br>lumber<br>lumber<br>lumber<br>lumber<br>lumber<br>lumber<br>lumber                                                                                                                                                                                                                                                                                                                                                                                                                                                                                                                                                                                                                                                                                                                                                                                                                                                                                                                                                                                                                                                                                                                                                                                                                                                                                                                                                                                                                                                                                                                                                                                                                                                                                                                                                                                                                                                                                                                                                                                                        | STRUCT<br>(center of f<br>(center of f<br>STRUCT<br>(face of fra<br>CENTER<br>WORK I<br>WORK I<br>WORK I<br>REVISION<br>REVISION<br>REVISION<br>REVISION<br>REVISION<br>SPECIA                        | raming)<br>Grid I<br>Buildin<br>FURAL GRIE<br>ming, concrete o<br>Grid I<br>Buildin<br>RLINE<br>POINT CON<br>POINT CON<br>Revis<br>A<br>A<br>COR ELEVAT<br>COR ELEVAT<br>Shee | Designation Ing Unit Designation Designation Designation IDENTIFIER Ing Unit Designation Ing  | GENERAL<br>A0.1B COVER SHEET<br>A0.2B TYPICAL MOUNTING HEIGHTS AND DETAILS<br>CIVIL<br>C1.1B TITLE SHEET<br>C2.1B DEMOLITION PLAN AND GRADING PLAN<br>ARCHITECTURAL<br>A1.1.0B SITE PLAN AND CODE INFORMATION<br>A2.1.1B ENLARGED FLOOR PLANS<br>A5.1.1B INTERIOR ELEVATIONS<br>HERITAGE - INCREMENT 2<br>ARCHITECTURAL<br>A1.1.2B LUNCH SHELTER - ENLARGED SITE PLAN AND SEC<br>MORADA - INCREMENT 1<br>GENERAL<br>A0.1C COVER SHEET<br>A0.2C TYPICAL MOUNTING HEIGHTS AND DETAILS<br>CIVIL<br>C1.1C TITLE SHEET<br>C2.1C DEMOLITION PLAN<br>C3.1C GRADING AND DRAINAGE PLAN<br>C4.1C DETAILS<br>ARCHITECTURAL<br>A1.1.0C SITE PLAN AND CODE INFORMATION<br>A1.3.1C SITE DETAILS<br>ARCHITECTURAL<br>A1.1.0C SITE PLAN AND CODE INFORMATION<br>A1.3.1C SITE DETAILS<br>A2.1.1C ENLARGED FLOOR PLANS<br>A5.1.1C INTERIOR ELEVATIONS<br>MORADA - INCREMENT 2<br>ARCHITECTURAL<br>MORADA - INCREMENT 2<br>ARCHITECTURAL                                                                                                                                                                                                           |
|                                                                                                                                                                                                                                                                                                                                                                                                                                                                                                                                                                                                                                                                                                                                                                                                                                                                                                                                                                                                                                                                                                                                                                                                                                                                                                                                                                                                                                                                                                                                                                                                                                                                                                                                                                                                                                                                                                                                                                                                                                                                                                                                                                                                                                                                                                                                                                                                                                                                                                                                                                                                                                                                                                                                                                                                                                                                                                                                                                             | A2.6.<br>ROOM<br>ROOM<br>NAME<br>A102<br>KEYNO<br>(All items i<br>3.02 -<br>SHEET<br>SN.01<br>DEMOL<br>DN. 01<br>DETAIL<br>1<br>A101<br>ULDII<br>ULDII<br>1<br>A101<br>ULDII<br>ULDII<br>1<br>A101<br>ULDII<br>ULDII<br>1<br>A101<br>ULDII<br>ULDII<br>1<br>A101<br>ULDII | NUMBERING<br>Discipli<br>Drawing<br>Sheet S<br>Building<br>NAME and NL<br>Room I<br>Building<br>NAME REFERENCE<br>NOTE REFERENCE<br>NOTE REFERENCE<br>NOTE REFERENCE<br>Detail N<br>Sheet N<br>NG SECTION<br>Section<br>Section<br>Section<br>Section | SYSTEM<br>ne Designation<br>g Type Designation<br>iequence Beyond Zera<br>iunit Designation<br>MBERING REF<br>lumber<br>Designation<br>CE<br>note are new)<br>ENCE<br>REFERENCE<br>lumber<br>lumber<br>lumber<br>lumber<br>lumber<br>lumber<br>lumber<br>lumber<br>lumber<br>lumber<br>lumber<br>lumber<br>lumber                                                                                                                                                                                                                                                                                                                                                                                                                                                                                                                                                                                                                                                                                                                                                                                                                                                                                                                                                                                                                                                                                                                                                                                                                                                                                                                                                                                                                                                                                                                                                                                                                                                                                                                                                                                                                                                                                                                                                                                                        | STRUCT<br>(center of f<br>(center of f<br>STRUCT<br>(face of fra<br>CENTER<br>WORK I<br>WORK I<br>WORK I<br>REVISION<br>REVISION<br>REVISION<br>REVISION<br>REVISION<br>SPECIA                        | raming)<br>Grid I<br>Buildin<br>FURAL GRIE<br>ming, concrete o<br>Grid I<br>Buildin<br>RLINE<br>POINT CON<br>POINT CON<br>Revis<br>A<br>A<br>COR ELEVAT<br>COR ELEVAT<br>Shee | Designation Ing Unit Designation Designation Designation IDENTIFIER Ing Unit Designation Ing  | GENERAL<br>A0.1B COVER SHEET<br>A0.2B TYPICAL MOUNTING HEIGHTS AND DETAILS<br>CIVIL<br>C1.1B TITLE SHEET<br>C2.1B DEMOLITION PLAN AND GRADING PLAN<br>ARCHITECTURAL<br>A1.1.0B SITE PLAN AND CODE INFORMATION<br>A2.1.1B ENLARGED FLOOR PLANS<br>A5.1.1B INTERIOR ELEVATIONS<br>HERITAGE - INCREMENT 2<br>ARCHITECTURAL<br>A1.1.2B LUNCH SHELTER - ENLARGED SITE PLAN AND SEC<br>MORADA - INCREMENT 1<br>GENERAL<br>A0.1C COVER SHEET<br>A0.2C TYPICAL MOUNTING HEIGHTS AND DETAILS<br>CIVIL<br>C1.1C TITLE SHEET<br>C2.1C DEMOLITION PLAN<br>C3.1C GRADING AND DRAINAGE PLAN<br>C4.1C DETAILS<br>ARCHITECTURAL<br>A1.1.0C SITE PLAN AND CODE INFORMATION<br>A1.3.1C SITE DETAILS<br>ARCHITECTURAL<br>A1.1.0C SITE PLAN AND CODE INFORMATION<br>A1.3.1C SITE DETAILS<br>A2.1.1C ENLARGED FLOOR PLANS<br>A5.1.1C INTERIOR ELEVATIONS<br>MORADA - INCREMENT 2<br>ARCHITECTURAL<br>MORADA - INCREMENT 2<br>ARCHITECTURAL                                                                                                                                                                                                           |
|                                                                                                                                                                                                                                                                                                                                                                                                                                                                                                                                                                                                                                                                                                                                                                                                                                                                                                                                                                                                                                                                                                                                                                                                                                                                                                                                                                                                                                                                                                                                                                                                                                                                                                                                                                                                                                                                                                                                                                                                                                                                                                                                                                                                                                                                                                                                                                                                                                                                                                                                                                                                                                                                                                                                                                                                                                                                                                                                                                             | A2.6.<br>ROOM<br>ROOM<br>NAME<br>A102<br>KEYNO<br>(All items i<br>3.02 -<br>SHEET<br>SN.01<br>DEMOL<br>DN. 01<br>DETAIL<br>1<br>A101<br>ULDII<br>ULDII<br>1<br>A101<br>ULDII<br>ULDII<br>1<br>A101<br>ULDII<br>ULDII<br>1<br>A101<br>ULDII<br>ULDII<br>1<br>A101<br>ULDII | NUMBERING<br>Discipli<br>Drawing<br>Sheet S<br>Building<br>NAME and NL<br>Room I<br>Building<br>NAME REFERENCE<br>NOTE REFERENCE<br>NOTE REFERENCE<br>NOTE REFERENCE<br>Detail N<br>Sheet N<br>NG SECTION<br>Section<br>Section<br>Section<br>Section | SYSTEM<br>ne Designation<br>g Type Designation<br>iequence Beyond Zera<br>iunit Designation<br>MBERING REF<br>lumber<br>Designation<br>CE<br>note are new)<br>ENCE<br>REFERENCE<br>lumber<br>lumber<br>lumber<br>lumber<br>lumber<br>lumber<br>lumber<br>lumber<br>lumber<br>lumber<br>lumber<br>lumber<br>lumber                                                                                                                                                                                                                                                                                                                                                                                                                                                                                                                                                                                                                                                                                                                                                                                                                                                                                                                                                                                                                                                                                                                                                                                                                                                                                                                                                                                                                                                                                                                                                                                                                                                                                                                                                                                                                                                                                                                                                                                                        | STRUCT<br>(center of f<br>(center of f<br>STRUCT<br>(face of fra<br>CENTER<br>WORK I<br>WORK I<br>WORK I<br>REVISION<br>REVISION<br>REVISION<br>REVISION<br>REVISION<br>SPECIA                        | raming)<br>Grid I<br>Buildin<br>FURAL GRIE<br>ming, concrete o<br>Grid I<br>Buildin<br>RLINE<br>POINT CON<br>POINT CON<br>Revis<br>A<br>A<br>COR ELEVAT<br>COR ELEVAT<br>Shee | Designation Ing Unit Designation Designation Designation IDENTIFIER Ing Unit Designation Ing  | GENERAL<br>A0.1B COVER SHEET<br>A0.2B TYPICAL MOUNTING HEIGHTS AND DETAILS<br>CIVIL<br>C1.1B TITLE SHEET<br>C2.1B DEMOLITION PLAN AND GRADING PLAN<br>ARCHITECTURAL<br>A1.1.0B SITE PLAN AND CODE INFORMATION<br>A2.1.1B ENLARGED FLOOR PLANS<br>A5.1.1B INTERIOR ELEVATIONS<br>HERITAGE - INCREMENT 2<br>ARCHITECTURAL<br>A1.1.2B LUNCH SHELTER - ENLARGED SITE PLAN AND SEC<br>MORADA - INCREMENT 1<br>GENERAL<br>A0.1C COVER SHEET<br>A0.2C TYPICAL MOUNTING HEIGHTS AND DETAILS<br>CIVIL<br>C1.1C TITLE SHEET<br>C2.1C DEMOLITION PLAN<br>C3.1C GRADING AND DRAINAGE PLAN<br>C4.1C DETAILS<br>ARCHITECTURAL<br>A1.1.0C SITE PLAN AND CODE INFORMATION<br>A1.3.1C SITE DETAILS<br>ARCHITECTURAL<br>A1.1.0C SITE PLAN AND CODE INFORMATION<br>A1.3.1C SITE DETAILS<br>A2.1.1C ENLARGED FLOOR PLANS<br>A5.1.1C INTERIOR ELEVATIONS<br>MORADA - INCREMENT 2<br>ARCHITECTURAL<br>MORADA - INCREMENT 2<br>ARCHITECTURAL                                                                                                                                                                                                           |
|                                                                                                                                                                                                                                                                                                                                                                                                                                                                                                                                                                                                                                                                                                                                                                                                                                                                                                                                                                                                                                                                                                                                                                                                                                                                                                                                                                                                                                                                                                                                                                                                                                                                                                                                                                                                                                                                                                                                                                                                                                                                                                                                                                                                                                                                                                                                                                                                                                                                                                                                                                                                                                                                                                                                                                                                                                                                                                                                                                             | A2.6.<br>ROOM<br>ROOM<br>NAME<br>A102<br>KEYNO<br>(All items i<br>3.02 -<br>SHEET<br>SN.01<br>DEMOL<br>DN. 01<br>DETAIL<br>1<br>A101<br>ULDII<br>ULDII<br>1<br>A101<br>ULDII<br>ULDII<br>1<br>A101<br>ULDII<br>ULDII<br>1<br>A101<br>ULDII<br>ULDII<br>1<br>A101<br>ULDII | NUMBERING<br>Discipli<br>Drawing<br>Sheet S<br>Building<br>NAME and NL<br>Room I<br>Building<br>NAME REFERENCE<br>NOTE REFERENCE<br>NOTE REFERENCE<br>NOTE REFERENCE<br>Detail N<br>Sheet N<br>NG SECTION<br>Section<br>Section<br>Section<br>Section | SYSTEM<br>ne Designation<br>g Type Designation<br>iequence Beyond Zera<br>iunit Designation<br>MBERING REF<br>lumber<br>Designation<br>CE<br>note are new)<br>ENCE<br>REFERENCE<br>lumber<br>lumber<br>lumber<br>lumber<br>lumber<br>lumber<br>lumber<br>lumber<br>lumber<br>lumber<br>lumber<br>lumber<br>lumber                                                                                                                                                                                                                                                                                                                                                                                                                                                                                                                                                                                                                                                                                                                                                                                                                                                                                                                                                                                                                                                                                                                                                                                                                                                                                                                                                                                                                                                                                                                                                                                                                                                                                                                                                                                                                                                                                                                                                                                                        | STRUCT<br>(center of f<br>(center of f<br>STRUCT<br>(face of fra<br>CENTER<br>WORK I<br>WORK I<br>WORK I<br>REVISION<br>REVISION<br>REVISION<br>REVISION<br>REVISION<br>SPECIA                        | raming)<br>Grid I<br>Buildin<br>FURAL GRIE<br>ming, concrete o<br>Grid I<br>Buildin<br>RLINE<br>POINT CON<br>POINT CON<br>Revis<br>A<br>A<br>COR ELEVAT<br>COR ELEVAT<br>Shee | Designation Ing Unit Designation Designation Designation IDENTIFIER Ing Unit Designation Ing  | GENERAL<br>A0.1B COVER SHEET<br>A0.2B TYPICAL MOUNTING HEIGHTS AND DETAILS<br>CIVIL<br>C1.1B TITLE SHEET<br>C2.1B DEMOLITION PLAN AND GRADING PLAN<br>ARCHITECTURAL<br>A1.1.0B SITE PLAN AND CODE INFORMATION<br>A2.1.1B ENLARGED FLOOR PLANS<br>A5.1.1B INTERIOR ELEVATIONS<br>HERITAGE - INCREMENT 2<br>ARCHITECTURAL<br>A1.1.2B LUNCH SHELTER - ENLARGED SITE PLAN AND SEC<br>MORADA - INCREMENT 1<br>GENERAL<br>A0.1C COVER SHEET<br>A0.2C TYPICAL MOUNTING HEIGHTS AND DETAILS<br>CIVIL<br>C1.1C TITLE SHEET<br>C2.1C DEMOLITION PLAN<br>C3.1C GRADING AND DRAINAGE PLAN<br>C4.1C DETAILS<br>ARCHITECTURAL<br>A1.1.0C SITE PLAN AND CODE INFORMATION<br>A1.3.1C SITE DETAILS<br>ARCHITECTURAL<br>A1.1.0C SITE PLAN AND CODE INFORMATION<br>A1.3.1C SITE DETAILS<br>A2.1.1C ENLARGED FLOOR PLANS<br>A5.1.1C INTERIOR ELEVATIONS<br>MORADA - INCREMENT 2<br>ARCHITECTURAL<br>MORADA - INCREMENT 2<br>ARCHITECTURAL                                                                                                                                                                                                           |