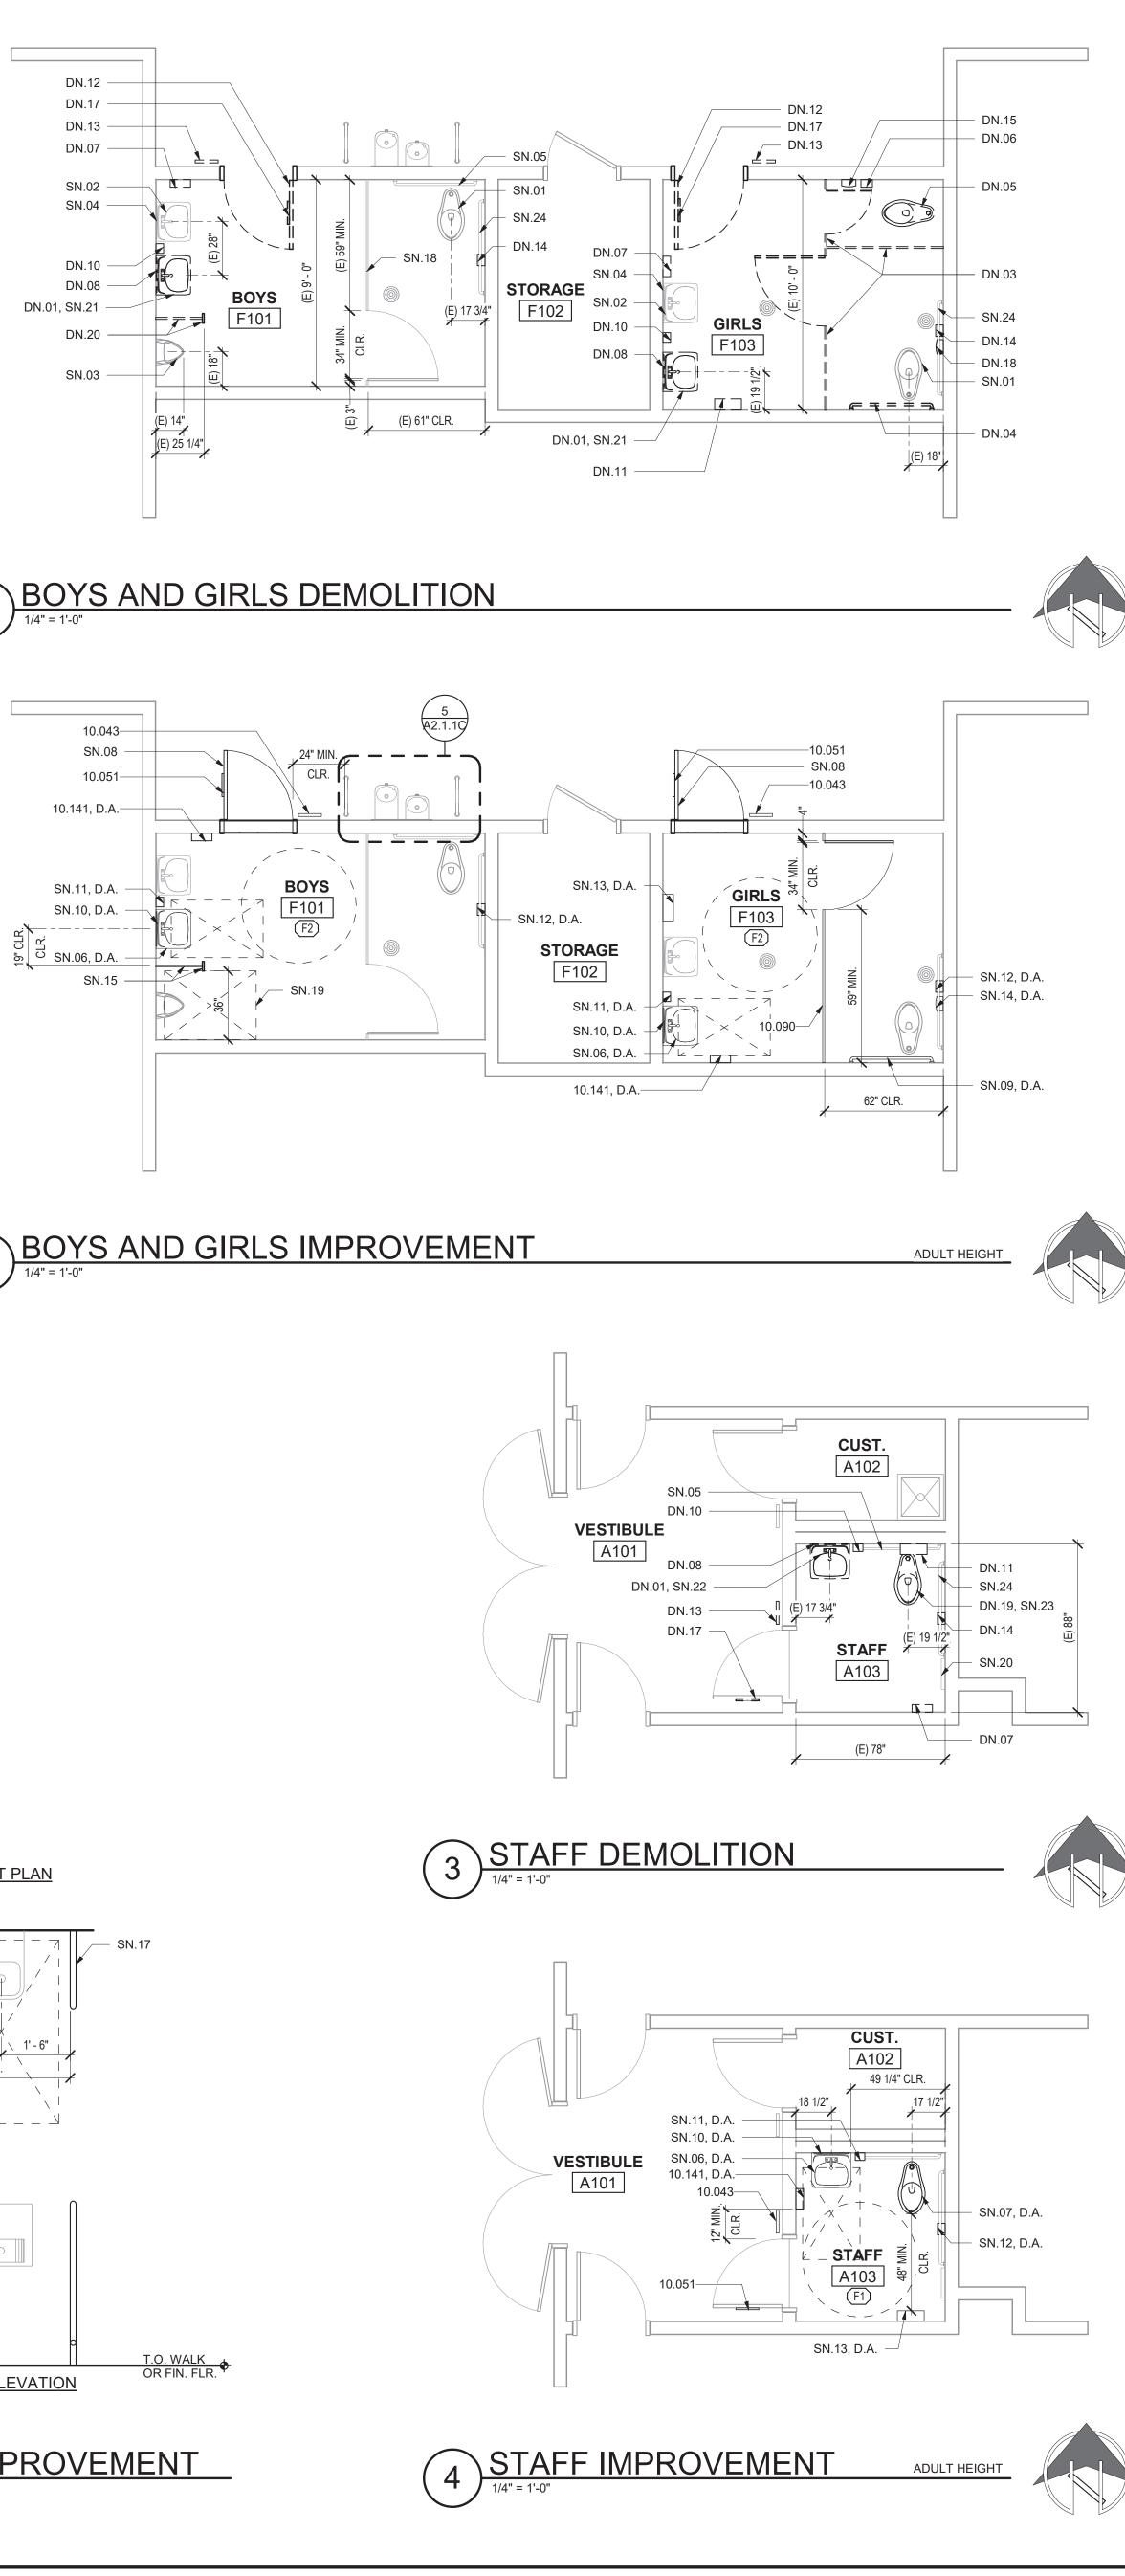

DRAWINGS FOR JOINT LAYOUT

· △ · △ · △ 

<u>CONCRETE WALKWAYS</u> 5" CONCRETE WITH #3 REBAR @ 18" O.C. EACH WAY ON 6" CLASS 2 AGGREGATE ON COMPACTED SUBGRADE PER PROJECT SPECIFICATOINS SEE ARCHITECTURAL DRAWINGS FOR JOINT LAYOUT











:\1421 SITE\_CD\_MORADA\_affifa.ks



| <u>1' - 0"</u><br>TYP<br><u>MIN.</u><br>5<br><u>CURB RAMP</u><br>1/4" = 1'-0" |  |
|-------------------------------------------------------------------------------|--|
|                                                                               |  |
| 6 <u>CURB CUT LAN</u>                                                         |  |
|                                                                               |  |
|                                                                               |  |













| LEGEND                                                             |                                                                                                             |
|--------------------------------------------------------------------|-------------------------------------------------------------------------------------------------------------|
|                                                                    | (E) WOOD STUD WALL TO REMAIN                                                                                |
|                                                                    |                                                                                                             |
|                                                                    |