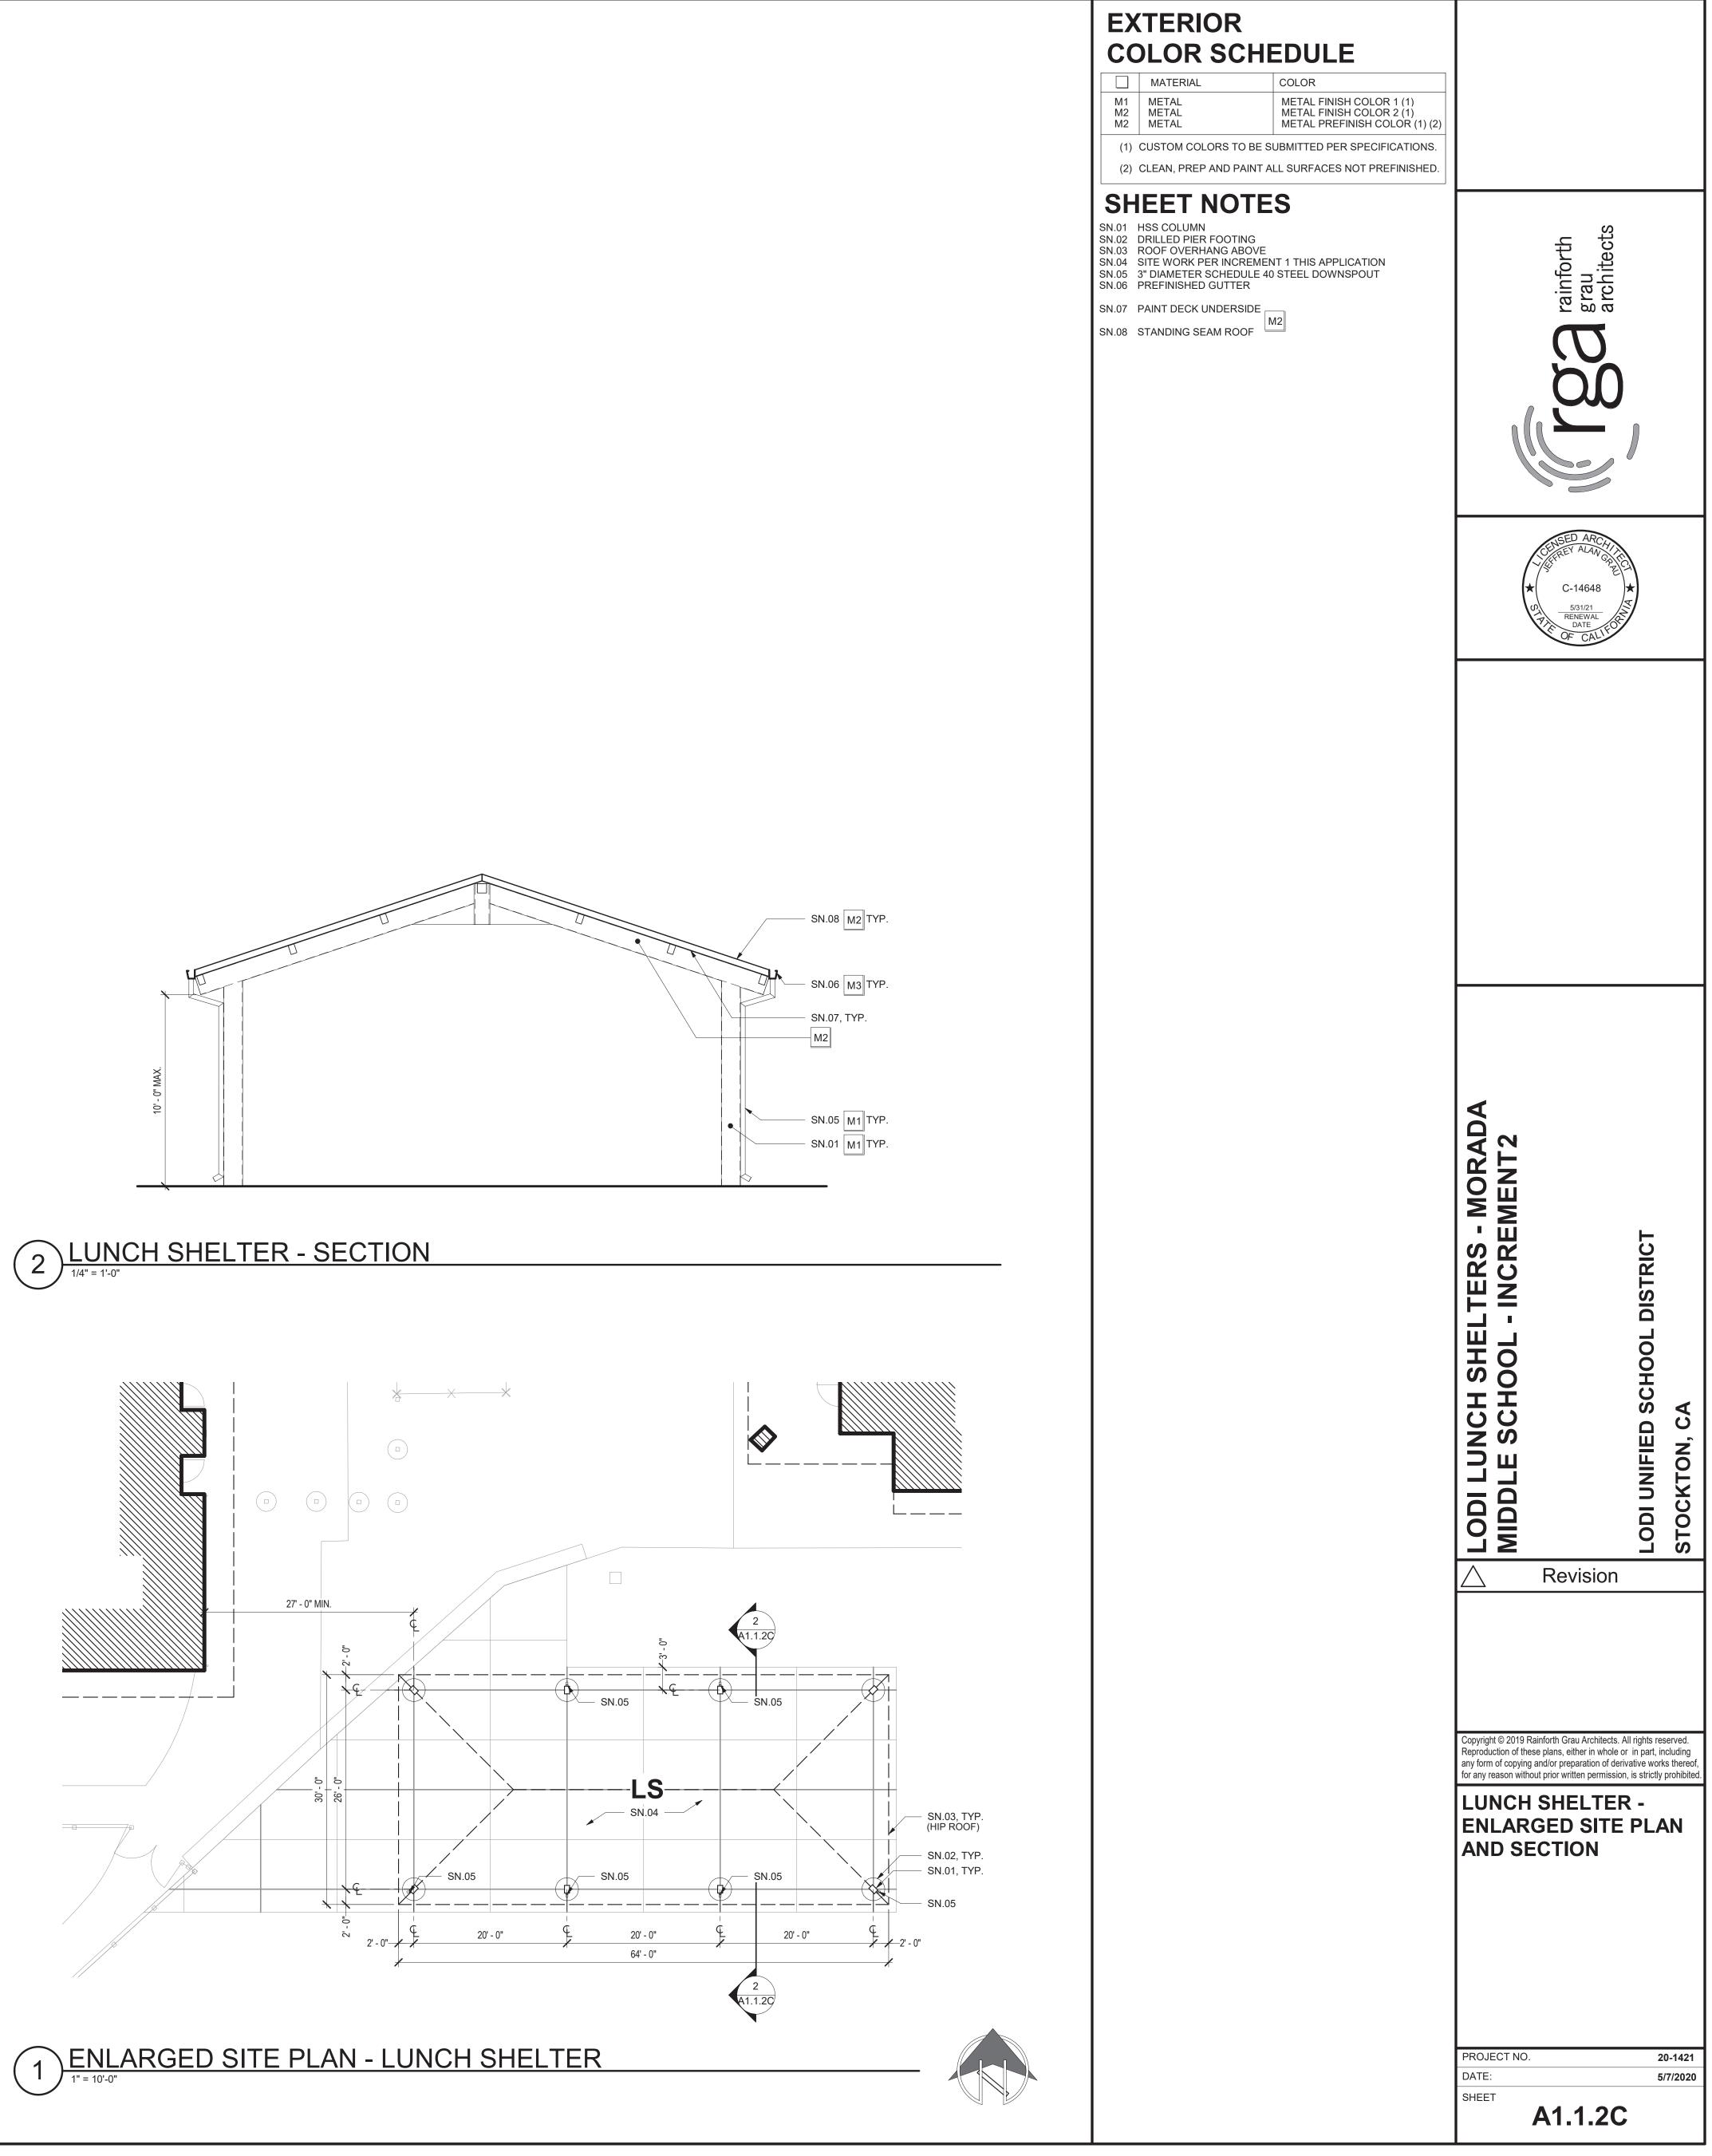

|
| SN.01<br>SN.02 | REINSTALL (E) SALVAGED LAV TO COMPLY w/ A0.2.<br>ADJUST (E) WATER CARRIER AS REQUIRED FOR<br>RECONNECTION TO LAV. RECONNECT TO (E) WATER<br>LINE, WASTE LINE AND VENT.<br>REINSTALL (E) SALVAGED 42" GRAB BAR TO COMPLY |
|                |                                                                                                                                                                                                                         |

10.090 COMPOSITE TOILET COMPARTMENT 10.141 TOILET ACCESSORY: PAPER TOWEL DISPENSER

### **FINISHES**

- O WALL W1 (E) GYPSUM WALLBOARD W2 (E) FIBERGLASS REINFORCED PLASTIC o/ GYPSUM WALLBOARD
- **BASE** B1 (E) COVED SHEET VINYL
- B2 (E) CERAMIC TILE BASE