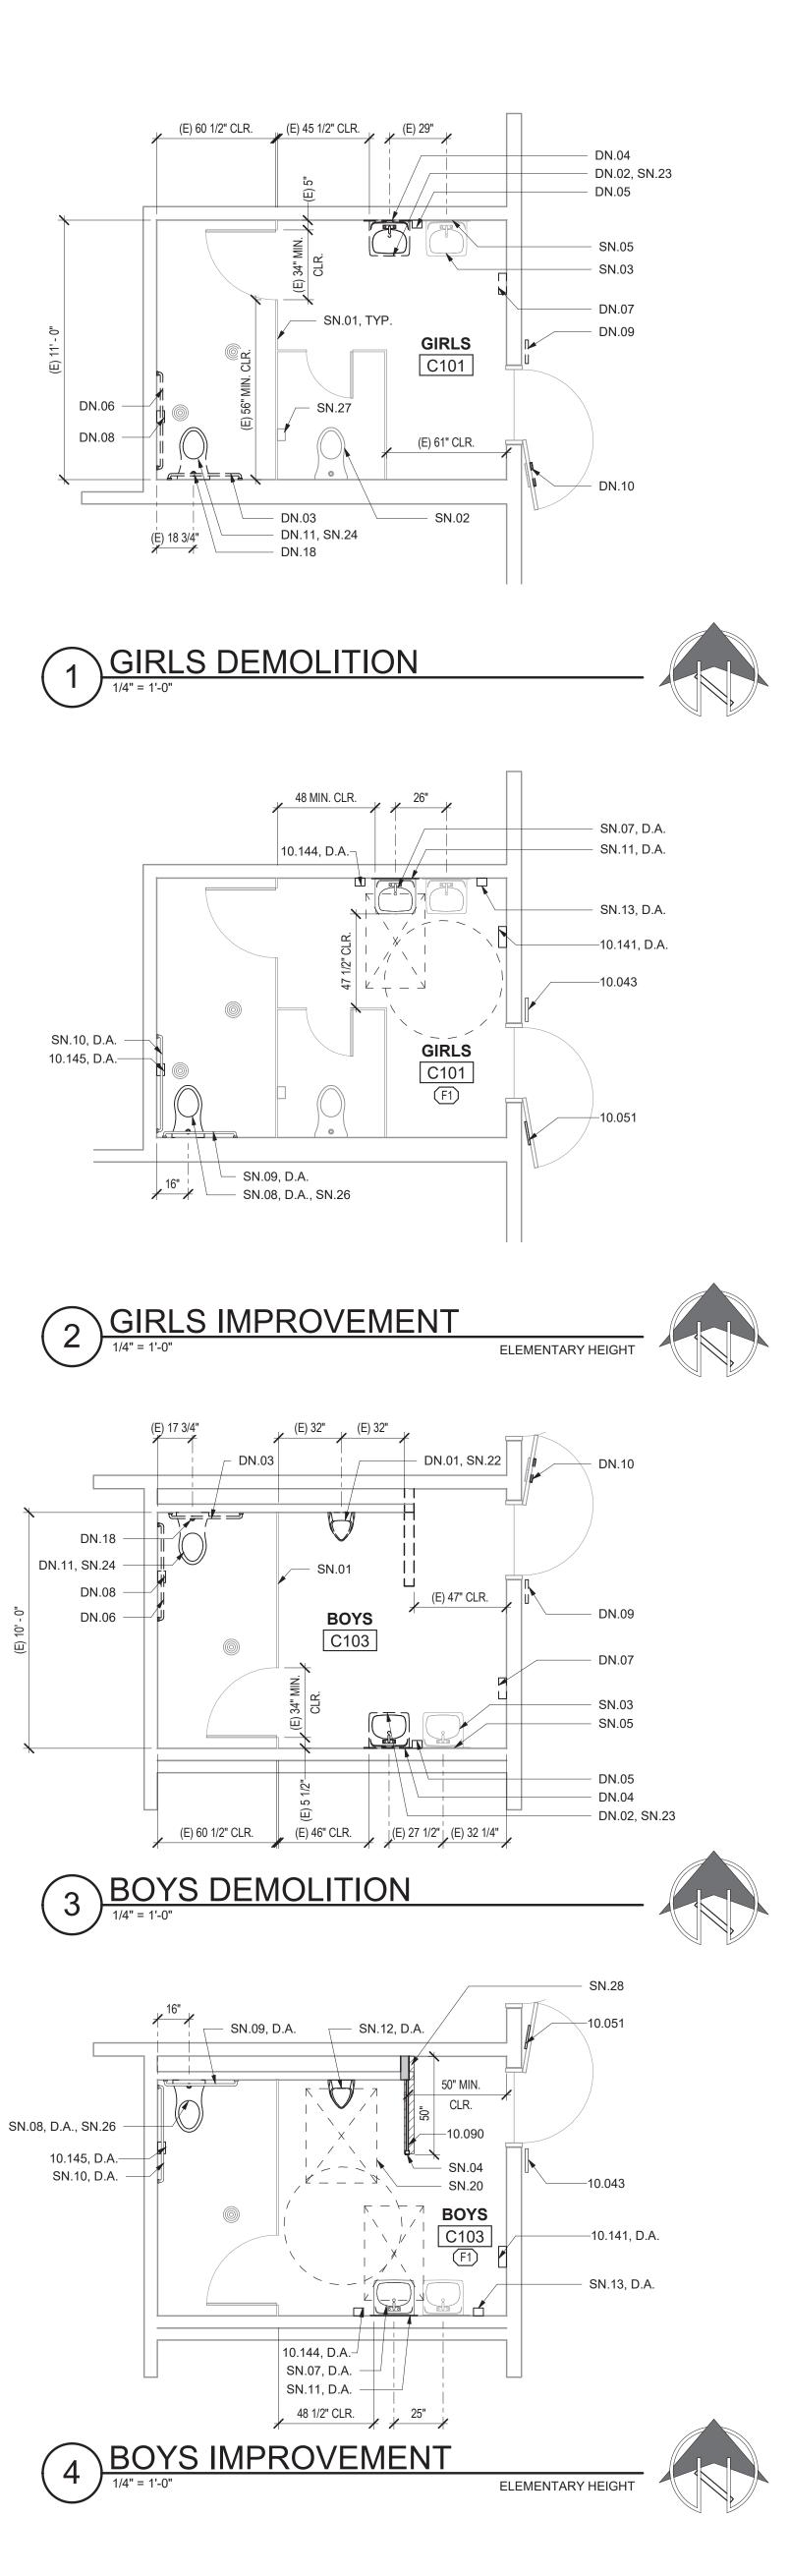

|
| GR         | GRATE                           | VCP       | VITRIFIED CLAY PIPE      |
| GV         | GATE VALVE                      | W         | WATER                    |
| HDR        | HEADER                          | WY        | WATER VALVE              |
| HP         | HIGH POINT                      | VВ        | VALVE BOX                |
| NY         | INVERT ELEVATION                | YD        | YARD DRAIN               |





### DEMOLITION LEGEND



REMOVE (E) ASPHALT CONCRETE PAVEMENT

### GRADING KEY NOTE LEGEND

- () ADJUST UTILITY BOX TO NEW FINISH GRADE
- (2) 1.8% MAX. SLOPE IN ANY DIRECTION.
- (3) 1.8% MAX, CROSS SLOPE 4.75% MAX, SLOPE IN DIRECTION OF TRAVEL.
- (4) MATCH (E) AC GRADE AT SAWCUT LINE.
- 5 SEAT WALL SEE ARCHITECTURAL

### PAVING LEGEND

















### LEGEND (E) WOOD STUD WALL TO REMAIN (E) WOOD STUD WALL TO BE REMOVED (N) 2x4 STUD WALL OR WALL INFILL APPROX. EXTENT OF FLOOR FINISH PATCH. MATCH ADJACENT. | $\land$ / |30" X 48" CLEAR FLOOR SPACE, U.O.N. Х / -60" CLEAR FLOOR SPACE 4.5 \_\_\_\_ 1.5 CONSECUTIVE NUMBERING CONVENTION FOR INTERIOR ELEVATIONS AND ROOM ELEV. FINISHES. 3.5 2.5 **GENERAL NOTES** SEE A0.2 FOR TYPICAL MOUNTING HEIGHTS, DIMENSIONS AND DETAILS NOT SHOWN ON THIS SHEET. NEW AND RELOCATED EXISTING TOILET ACCESSORIES AND SIGNAGE SHALL BE INSTALLED PER 6/A0.2. NEATLY CUT (E) FINISHES FOR INSTALLATION OF RECESSED ACCESSORIES. NEATLY PATCH TO MATCH ADJACENT SURFACE PROTECT ALL ADJACENT SURFACES, ITEMS AND FINISHES NOT NOTED TO BE DEMOLISHED. EQUIPMENT/FIXTURES NOTED AS "EXISTING TO BE REINSTALLED" WILL BE REMOVED AND S