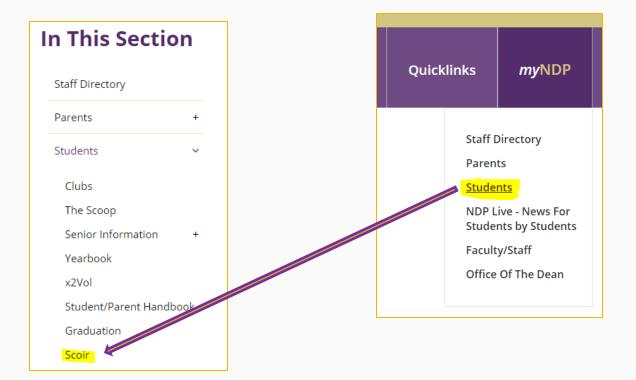

#### How to access Scoir:

- Go to <u>www.ndpsaints.org</u>
- Hover over "myNDP" on the right and then click "Students"
- On the left-hand side under "In This Section" scroll down and click "Scoir"