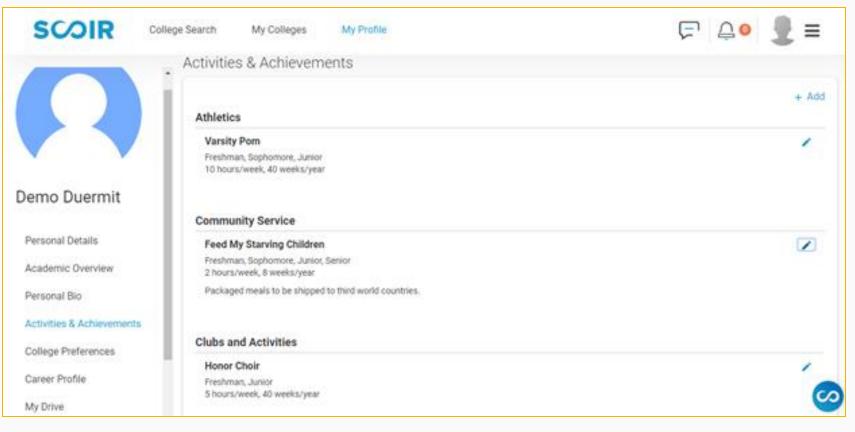

#### "My Profile" $\Rightarrow$ "Activities & Achievements" $\Rightarrow$ "+ Add"