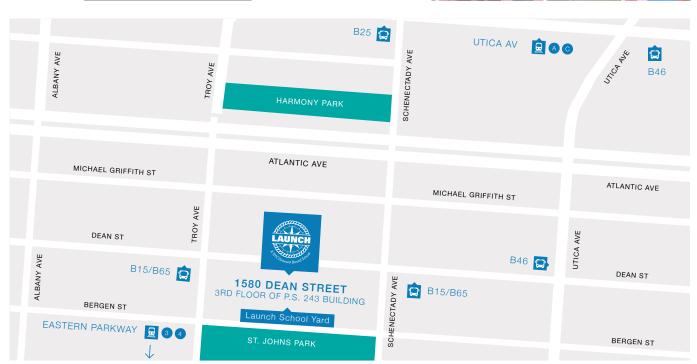

When: Thursday, October 28th 3:30–4:30pm Where: The Launch School Yard

The address of Launch is 1580 Dean Street. The School Yard entrance is behind the building on Bergen Street between Troy and Schhectady. Please go directly to the schoolyard. Visitors may not enter the building.