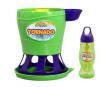

Sell 5 Cases Win a Bubble Machine

Early Bird Bonus: Return \$60 for your first case by FRIDAY 10/1 and win a set of FIGIT STICKS as an extra bonus!