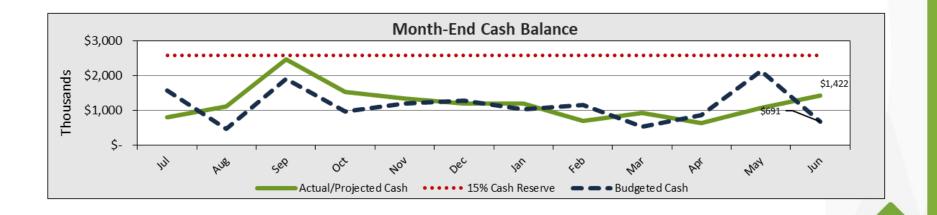

## **CLARKSVILLE - Cash Balance**

- No concerns projected in cash balance.
- Year-end cash projected at \$1.4M (includes receivable sales)