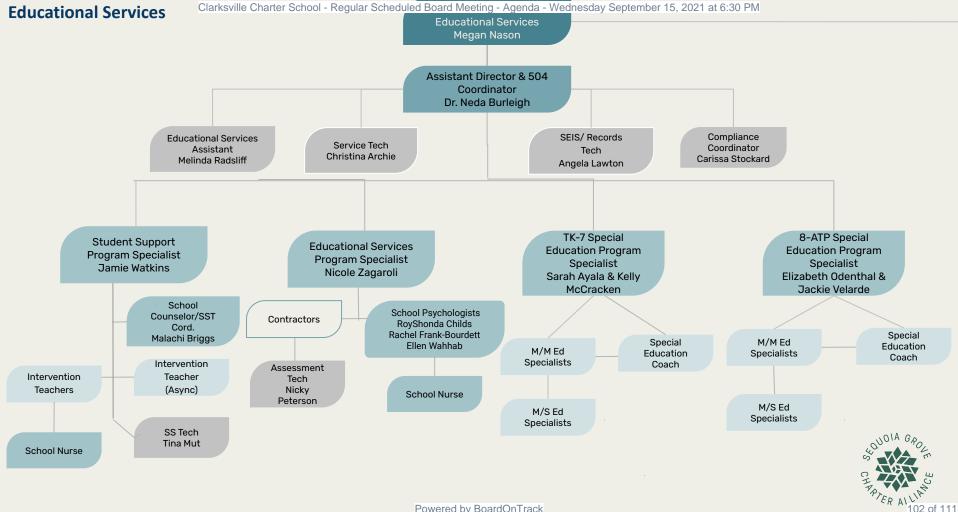

#### III. Operations

| A. Teacher Evaluations                   | Vote | Jenell<br>Sherman | 10 m |
|------------------------------------------|------|-------------------|------|
| B. Teacher Contracts                     | Vote | Jenell<br>Sherman | 5 m  |
| C. Over 5 Students Supplemental Contract | Vote | Jenell<br>Sherman | 5 m  |
| D. Organizational Chart with Staff Names | FYI  | Jenell<br>Sherman | 5 m  |

#### A. Organizational Chart

Keri Dalebout made a motion to approve the Organizational Chart. Lisa Jobe seconded the motion. Jenell Sherman presented the Organizational Chart. The board **VOTED** unanimously to approve the motion.

#### A. Discussion on Board Training

Jenell Sherman presented Board Training options. The Governing Board would prefer live trainings spread out over several board meetings.

Governing Board requested an organizational chart with staff names included.