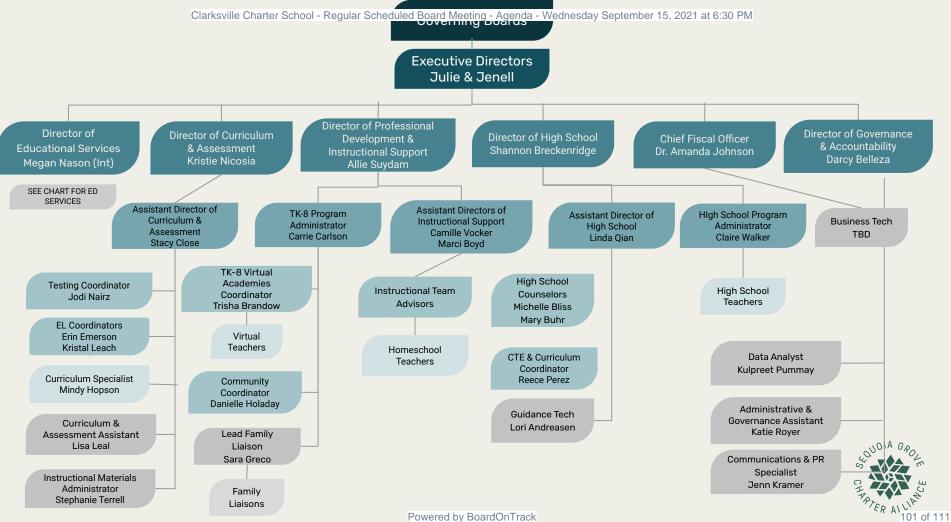

#### III. Operations

| A. Teacher Evaluations                   | Vote | Jenell<br>Sherman | 10 m |
|------------------------------------------|------|-------------------|------|
| B. Teacher Contracts                     | Vote | Jenell<br>Sherman | 5 m  |
| C. Over 5 Students Supplemental Contract | Vote | Jenell<br>Sherman | 5 m  |
| D. Organizational Chart with Staff Names | FYI  | Jenell<br>Sherman | 5 m  |

#### A. Organizational Chart

Keri Dalebout made a motion to approve the Organizational Chart. Lisa Jobe seconded the motion. Jenell Sherman presented the Organizational Chart. The board **VOTED** unanimously to approve the motion.

#### A. Discussion on Board Training

Jenell Sherman presented Board Training options. The Governing Board would prefer live trainings spread out over several board meetings.

Governing Board requested an organizational chart with staff names included.