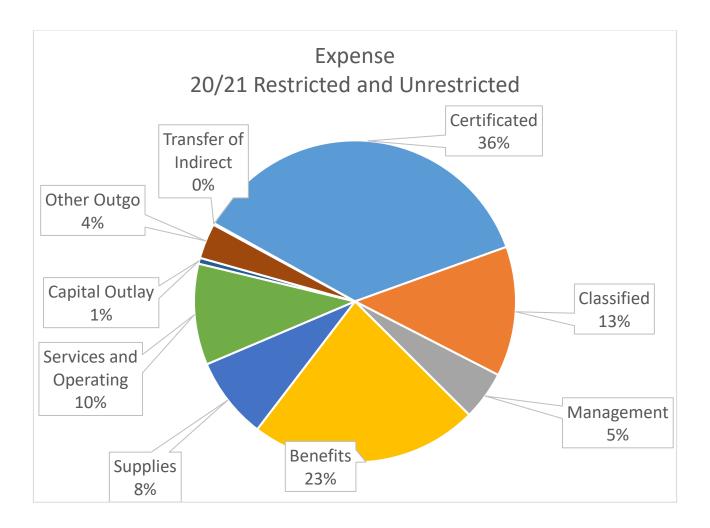

| 2020-2021 Unrestricted              |                          |                   |             |         |
|-------------------------------------|--------------------------|-------------------|-------------|---------|
|                                     | <b>Estimated Actuals</b> | Unaudited Actuals | Difference  | %       |
| Expenditures before Trf Out         |                          |                   |             |         |
| Certificated Salaries               | 41,756,099               | 42,019,878        | 263,779     | 0.63%   |
| Classified Salaries                 | 13,068,119               | 13,043,164        | (24,955)    | -0.19%  |
| Employee Benefits                   | 19,764,179               | 19,479,074        | (285,105)   | -1.44%  |
| Books and Supplies                  | 2,492,124                | 1,950,541         | (541,583)   | -21.73% |
| Services/Other Operating Exp        | 7,132,309                | 6,592,470         | (539,839)   | -7.57%  |
| Capitall Outlay & Equipment         | 625,349                  | 258,154           | (367,195)   | -58.72% |
| Other Outgo                         | -                        | -                 | -           |         |
| Indirect Cost                       | (644,215)                | (475,395)         | 168,820     | -26.21% |
| Total Expenditures                  | 84,193,963               | 82,867,885        | (1,326,078) | -1.58%  |
| Transfers Out - Fund 40 Capital Out | lay                      | 700,000           |             |         |

| 2020-2021 Restricted         |                          |                          |             |         |
|------------------------------|--------------------------|--------------------------|-------------|---------|
|                              | <b>Estimated Actuals</b> | <b>Unaudited Actuals</b> | Difference  | %       |
| Expenditures before Trf Out  |                          |                          |             |         |
| Certificated Salaries        | 8,834,374                | 9,152,205                | 317,832     | 3.60%   |
| Classified Salaries          | 5,257,402                | 5,184,382                | (73,019)    | -1.39%  |
| Employee Benefits            | 9,919,974                | 9,790,987                | (128,987)   | -1.30%  |
| Books and Supplies           | 10,463,113               | 8,546,132                | (1,916,981) | -18.32% |
| Services/Other Operating Exp | 7,809,057                | 6,367,830                | (1,441,227) | -18.46% |
| Capital Outlay & Equipment   | 528,390                  | 493,448                  | (34,942)    | -6.61%  |
| Other Outgo                  | 4,802,587                | 4,523,963                | (278,624)   | -5.80%  |
| Indirect Cost                | 403,495                  | 282,311                  | (121,184)   | -30.03% |
| Total Expenditures           | 48,018,391               | 44,341,259               | (3,677,132) | -7.66%  |

The estimated actuals budget included budget for the full federal and state grant amounts. Estimated actuals reflects the actuals expenditures. The amount unused will be budgeted in 21/22.