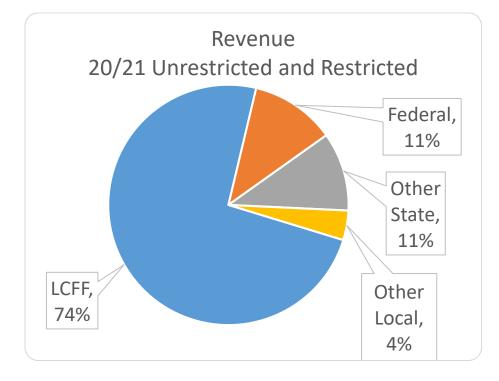

# REVENUE

| 2020-2021 Unrestricted |                   |                          |            |        |
|------------------------|-------------------|--------------------------|------------|--------|
|                        | Estimated Actuals | <b>Unaudited Actuals</b> | Difference | %      |
| Revenues               |                   |                          |            |        |
| LCFF Sources           | 94,321,848        | 94,666,840               | 344,992    | 0.37%  |
| Federal Revenue        | 1,117,919         | 1,117,919                | -          | 0.00%  |
| Other State Revenue    | 1,745,533         | 1,825,093                | 79,560     | 4.56%  |
| Other Local Revenue    | 478,318           | 899,576                  | 421,259    | 88.07% |
| Total Revenues         | 97,663,618        | 98,509,429               | 845,811    | 0.87%  |

Restricted federal revenue – Full grant amounts are budgeted but only the amount spent in 20/21 is recognized as 20/21 revenue. The carryover will be budgeted in 21/22 at 1<sup>st</sup> Interim.

The increase in restricted state revenue is mainly due to cash received for the Expanded Learning Opportunities Grant.

| 2020-2021 Restricted                           |            |            |             |         |  |
|------------------------------------------------|------------|------------|-------------|---------|--|
| Estimated Actuals Unaudited Actuals Difference |            |            |             |         |  |
| Revenues                                       |            |            |             |         |  |
| LCFF Sources                                   | 2,305,549  | 2,373,875  | 68,326      | 2.96%   |  |
| Federal Revenue                                | 16,286,443 | 13,871,429 | (2,415,014) | -14.83% |  |
| Other State Revenue                            | 8,824,823  | 12,074,774 | 3,249,951   | 36.83%  |  |
| Other Local Revenue                            | 3,946,993  | 4,308,095  | 361,102     | 9.15%   |  |
| Total Revenues                                 | 31,363,809 | 32,628,173 | 1,264,365   | 4.03%   |  |