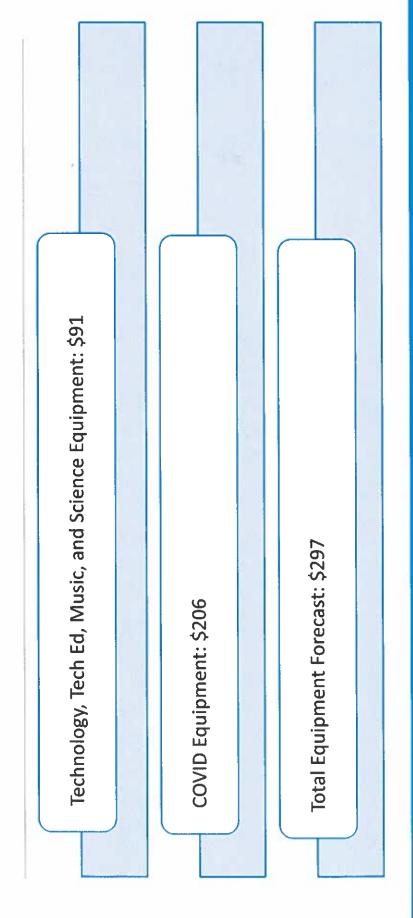

- COVID Metrics
- Testing Clinics & Teacher Vaccinations
- Mitigation Strategies
- American Rescue Act IDEA Grants TOTAL: \$218,033