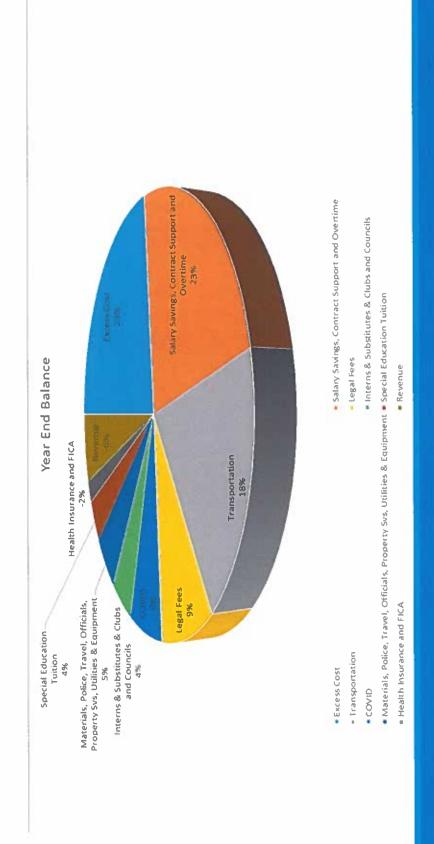

The main areas of surplus are shown on the following graph:

Eighty percent of the year end surplus is attributed to a higher reimbursement rate for excess cost, salary savings and contractual savings on non-certified contracts, Transportation, Legal Fees and COVID. These items accounted for approximately \$1.1 million of the \$1.3 million surplus.