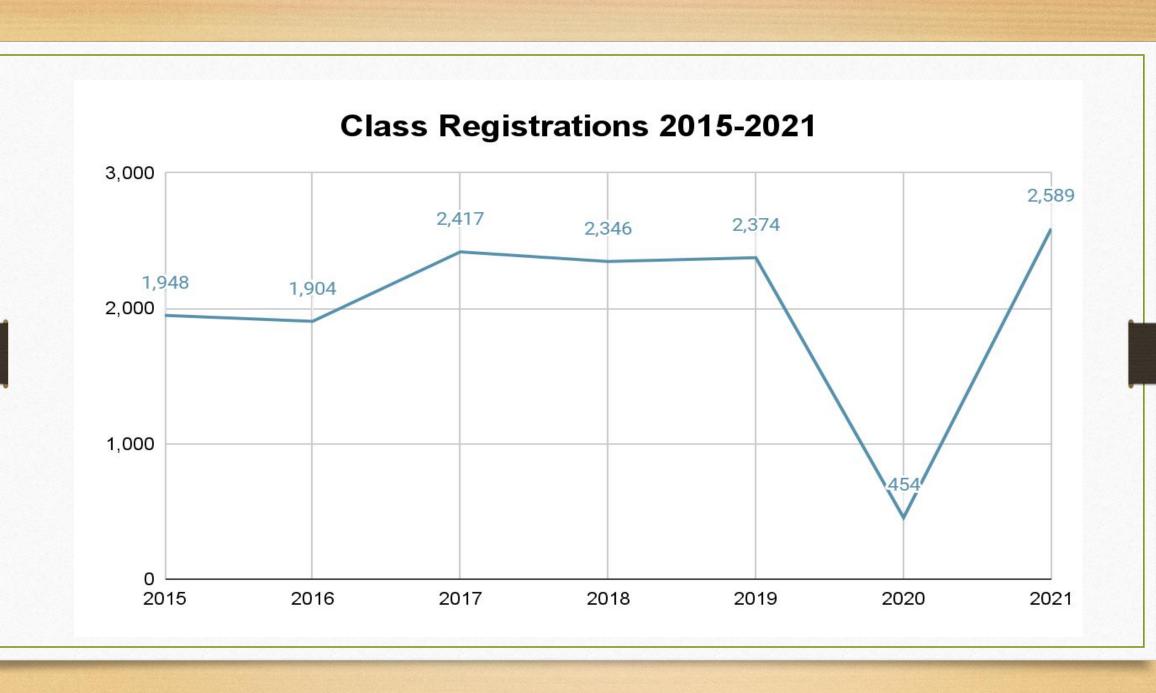

oding
  - Creative Storytelling Workshop
  - Fundamentals of Debate
  - Intro to Storytelling



"Teen teacher was amazing!!!! Really pumped up my daughter for HS Debate Club in the fall" (Parent Comment 2021)

## 2021- Hybrid and Remote Classes

### Hybrid Offerings:

- ACT and SAT Verbal Prep
- All-for-One Summer Fun\*
- Campcraft
- Comics and Graphic Novels
- Exploring Harry Potter
- Foundations of Middle School Math
- Intro to Trading and Investing\*
- Middle School Reading and Writing\*
- Precalculus
- Preparing for Algebra\*
- Private String Lessons
- Quiz Bowl
- Summer Academy

### Fully Remote Offerings:

- ACT Math Prep
- Creative Writing Workshop\*
- Fantasy Baseball (math and reading)
- MMS Jump Start\*
- SAT Math Prep



\*Designates class ran with virtual students enrolled





## DSS Revenue

Darien Summer School collected \$718,384\*

Darien Summer School Discounts: \$(23,405)

Total Revenue Generated: \$694,979

\*\$51,092 was district generated revenue for Special Education services.

## Parent Feedback

"Thank you so much for the communication and for this wonderful program. I am so impressed with the content and my son is feeling so much more confident about the start of his middle school experience."

"We love the summer school programming - it allows my kids keep up their reading and academic skills in a fun environment. It's fantastic."

"DSS is fantastic. The classes are fun, relevant, educational and affordable. Wonderful town utility. Sports & Arts and the theater workshop in particular are fantastic."

"Classes were an excellent value and my daught