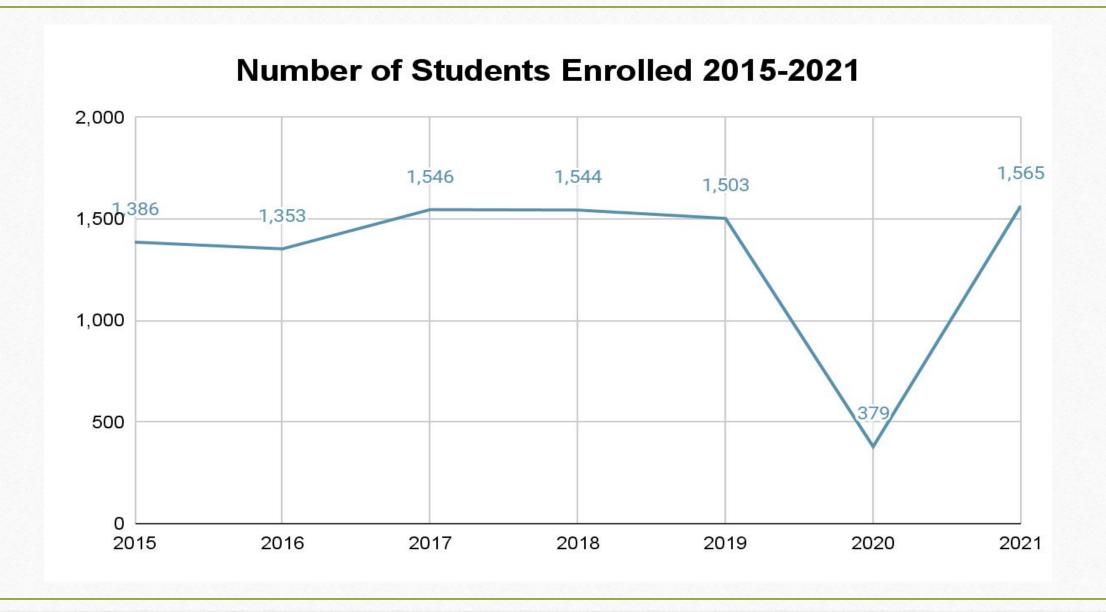

Coding
  - Creative Storytelling Workshop
  - Fundamentals of Debate
  - Intro to Storytelling



"Teen teacher was amazing!!!! Really pumped up my daughter for HS Debate Club in the fall" (Parent Comment 2021)

## 2021- Hybrid and Remote Classes

### Hybrid Offerings:

- ACT and SAT Verbal Prep
- All-for-One Summer Fun\*
- Campcraft
- Comics and Graphic Novels
- Exploring Harry Potter
- Foundations of Middle School Math
- Intro to Trading and Investing\*
- Middle School Reading and Writing\*
- Precalculus
- Preparing for Algebra\*
- Private String Lessons
- Quiz Bowl
- Summer Academy

### Fully Remote Offerings:

- ACT Math Prep
- Creative Writing Workshop\*
- Fantasy Baseball (math and reading)
- MMS Jump Start\*
- SAT Math Prep



\*Designates class ran with virtual students enrolled





## DSS Revenue

Darien Summer School collected \$718,384\*

Darien Summer School Discounts: \$(23,405)

Total Revenue Generated: \$694,979

\*\$51,092 was district generated revenue for Special Education services.

## Parent Feedback

"Thank you so much for the communication and for this wonderful program. I am so impressed with the content and my son is feeling so much more confident about the start of his middle school experience."

"We love the summer school programming - it allows my kids keep up their reading and academic skills in a fun environment. It's fantastic."

"DSS is fantastic. The classes are fun, relevant, educational and affordable. Wonderful town utility. Sports & Arts and the theater workshop in particular are fantastic."

"Classes were an excellent value and my daug