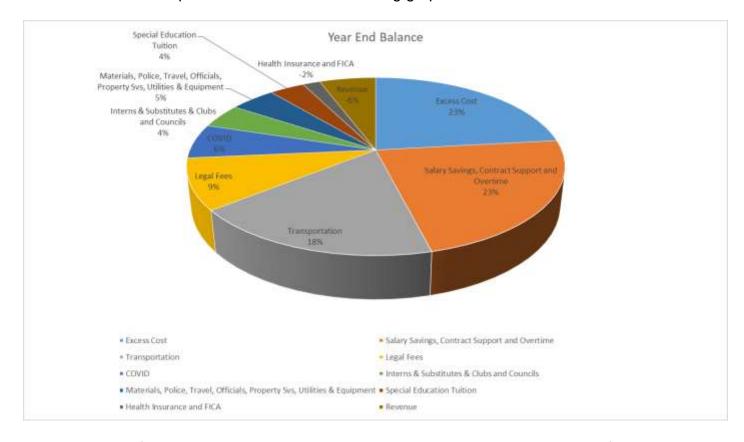

The main areas of surplus are shown on the following graph:

Eighty percent of the year end surplus is attributed to a higher reimbursement rate for excess cost, salary savings and contractual savings on non-certified contracts, Transportation, Legal Fees and COVID. These items accounted for approximately \$1.1 million of the \$1.3 million surplus.