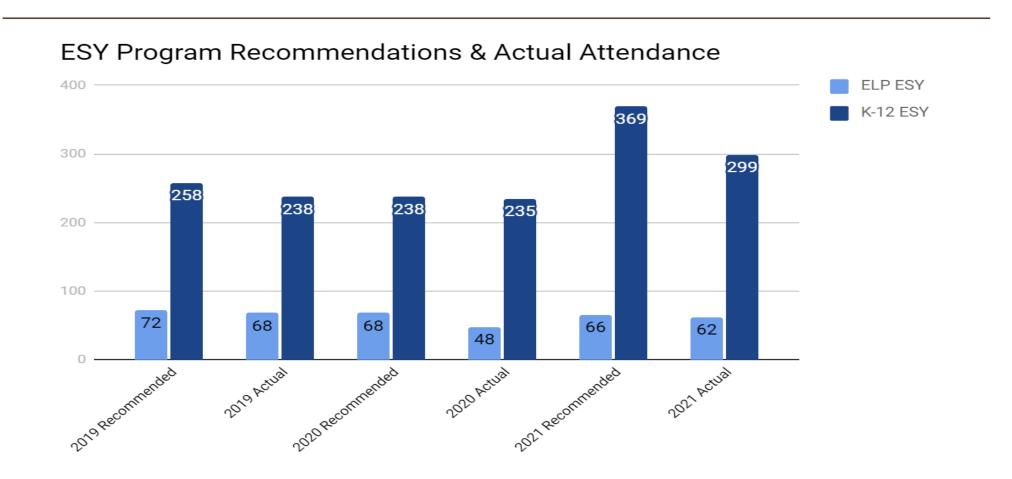

## Special Education Extended School Year Program Student Enrollment

# Special Education Extended School Year Program ESY Program Overview

The Darien Public Schools Extended School Year (ESY) Program provides special education and related services to eligible students with an Individualized Educational Program (IEP) during June and July of the academic year. This year, we have seen a significant increase in ESY eligible students as a result of COVID-19 impact and have thoughtfully planned for student recovery services within our ESY recommendations.