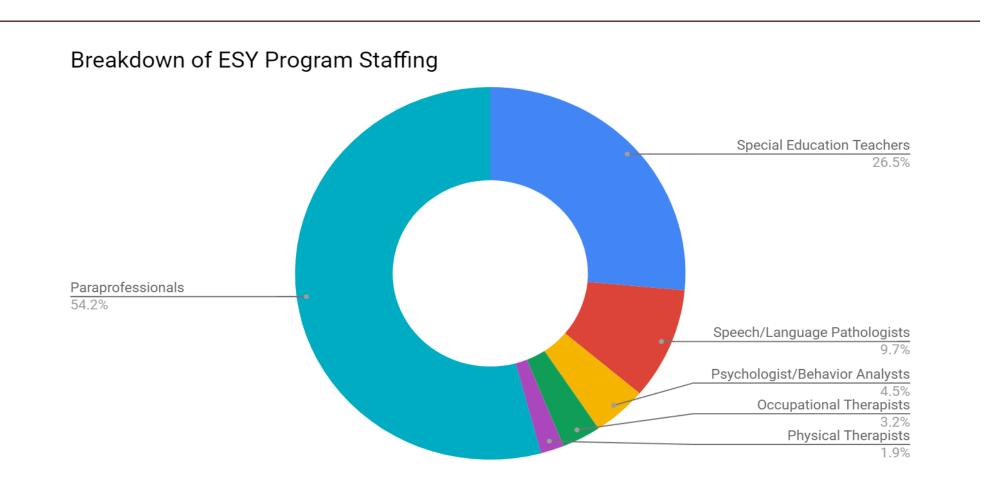

# Special Education Extended School Year Program Staffing

ESY 2021 Staff - Certified & Non-Certifed (ELP - Grade 12)

# Special Education Extended School Year Program 2021 ESY Program Staffing Breakdown