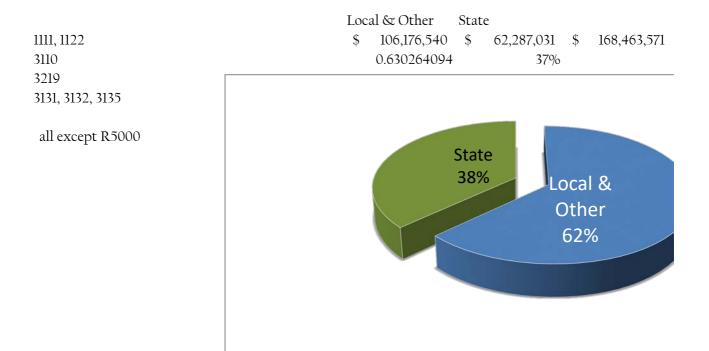

| \$ 17,603,278     |  |
|-------------------|--|
| plus (Deficit)    |  |
| YTD Spending Surp |  |

| Revenues:                                     | Estimate          | F  | YTD Actual  | 100% |
|-----------------------------------------------|-------------------|----|-------------|------|
| Real Estate Taxes                             | \$<br>91,758,771  | \$ | 91,765,319  | 100% |
| Unrestricted Grants in Aid (State Foundation) | \$<br>51,455,774  | \$ | 49,105,446  | 95%  |
| Restricted Grants in Aid                      | \$<br>173,973     | \$ | 159,188     | 92%  |
| Property Tax Allocation                       | \$<br>10,657,284  | \$ | 12,790,014  | 120% |
| Other                                         | \$<br>14,417,769  | \$ | 15,646,462  | 109% |
| Total                                         | \$<br>168,463,572 | \$ | 169,466,429 | 101% |