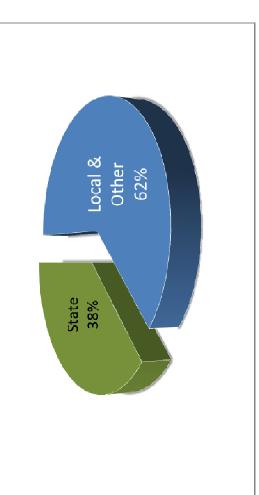

| \$ 17,603,278     |  |
|-------------------|--|
| plus (Deficit)    |  |
| YTD Spending Surp |  |

| Revenues:                                     | Estimate          | F  | YTD Actual  | 100% |
|-----------------------------------------------|-------------------|----|-------------|------|
| Real Estate Taxes                             | \$<br>91,758,771  | \$ | 91,765,319  | 100% |
| Unrestricted Grants in Aid (State Foundation) | \$<br>51,455,774  | \$ | 49,105,446  | 95%  |
| Restricted Grants in Aid                      | \$<br>173,973     | \$ | 159,188     | 92%  |
| Property Tax Allocation                       | \$<br>10,657,284  | \$ | 12,790,014  | 120% |
| Other                                         | \$<br>14,417,769  | \$ | 15,646,462  | 109% |
| Total                                         | \$<br>168,463,572 | \$ | 169,466,429 | 101% |