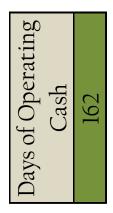

| Days of Operating<br>Cash |
|---------------------------|
| 162                       |

|                         | (  | General Fund | А  | ll Other Funds |
|-------------------------|----|--------------|----|----------------|
| 2015-16                 | \$ | -            | \$ | -              |
| 2014-15                 | \$ | (36.69)      | \$ | 36.69          |
| 2013-14                 | \$ | 18,728.52    | \$ | -              |
| Change from prior year: |    | -100%        |    |                |
| Change from 2 years:    |    | -100%        |    |                |