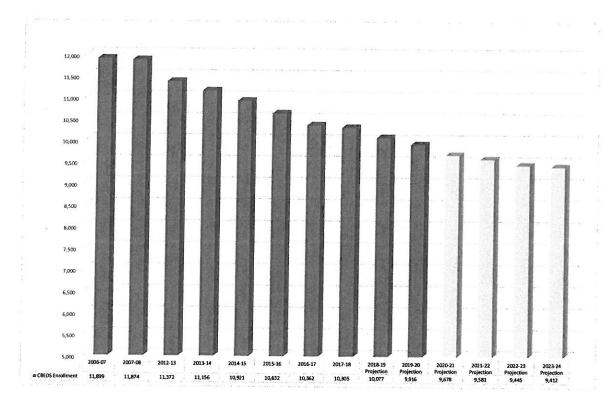

penditures, including Transfers-out to support mandated Child Nutrition Services, is budgeted at \$119.6 million. Employee salaries and benefits take up approximately 80.2% of total general fund expenditures.



### ENROLLMENT

Student enrollment for the District last peaked in 2006-07 and has been in a decline since. In addition to families moving out of the area as a result of the recent recession, the overall birthrate for the region has been declining. However, there are several major housing developments that have started construction in the District that may alleviate future enrollment loss. The District commission an enrollment analysis report every year to update the projection numbers.

Enrollment projections through 2020-21 are per the demographer's report dated April 11, 2018.



The projected enrollment loss translates into cumulative revenue loss of approximately \$8.4 million over the three years of the Multi-Year Projection budget.

| Fiscal Year<br>2017-18 | Enrollment<br>10,305 | Funded<br>ADA<br>9,979.45 | ADA Loss | LCFF<br>Funding<br>per ADA<br>\$8,608 | Revenue<br>Gain/(Loss)<br>Budget Year 1 | Revenue<br>Gain/(Loss)<br>Budget Year 2 | Revenue<br>Gain/(Loss)<br>Budget Year 3 | Cumulative<br>3-Year<br>Gain/(Loss) |
|------------------------|----------------------|---------------------------|----------|---------------------------------------|-----------------------------------------|-----------------------------------------|-----------------------------------------|-------------------------------------|
| 2018-19 Budget         | 10,077               | 9,