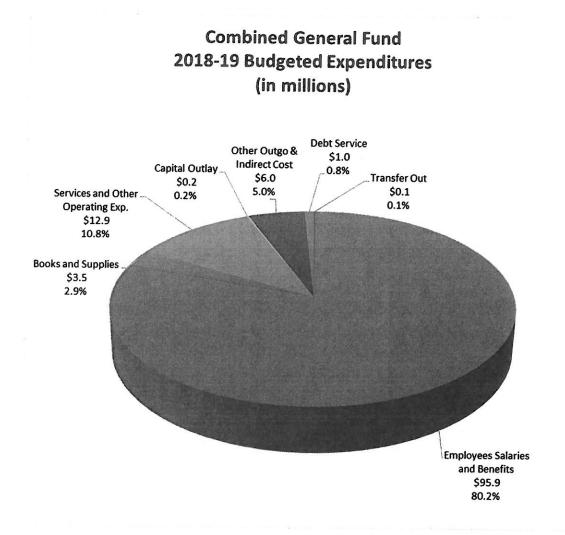

highly restricted and may only be expensed within the guidelines provided for each program. Local revenues include property parcel taxes, leases and rentals, interest income, and miscellaneous local sources. Total combined General Fund revenues is budgeted at \$114.4 million.



The District's expenditures are primarily to provide classroom instruction, student intervention, or instructional support. Administrative and support services are in accordance with requirements or mandates by California Education Code, and other federal and state regulations. Total combined General Fund expenditures, including Transfers-out to support mandated Child Nutrition Services, is budgeted at \$119.6 million. Employee salaries and benefits take up approximately 80.2% of total general fund expenditures.



### ENROLLMENT

Student enrollment for the District last peaked in 2006-07 and has been in a decline since. In addition to families moving out of the area as a result of the recent recession, the overall birthrate for the region has been declining. However, there are several major housing developments that have started construction in the District that may alleviate future enrollment loss. The District commission an enrollment analysis report every year to update the projection numbers.

Enrollment projections through 2020-21 are per the demographer's report dated April 11, 2018.



The projected enrollment loss translates into cumulative revenue loss of approximately \$8.4 million over the three years of the Multi-Year Projection budget.

| Fiscal Year<br>2017-18 | Enrollment<br>10,305