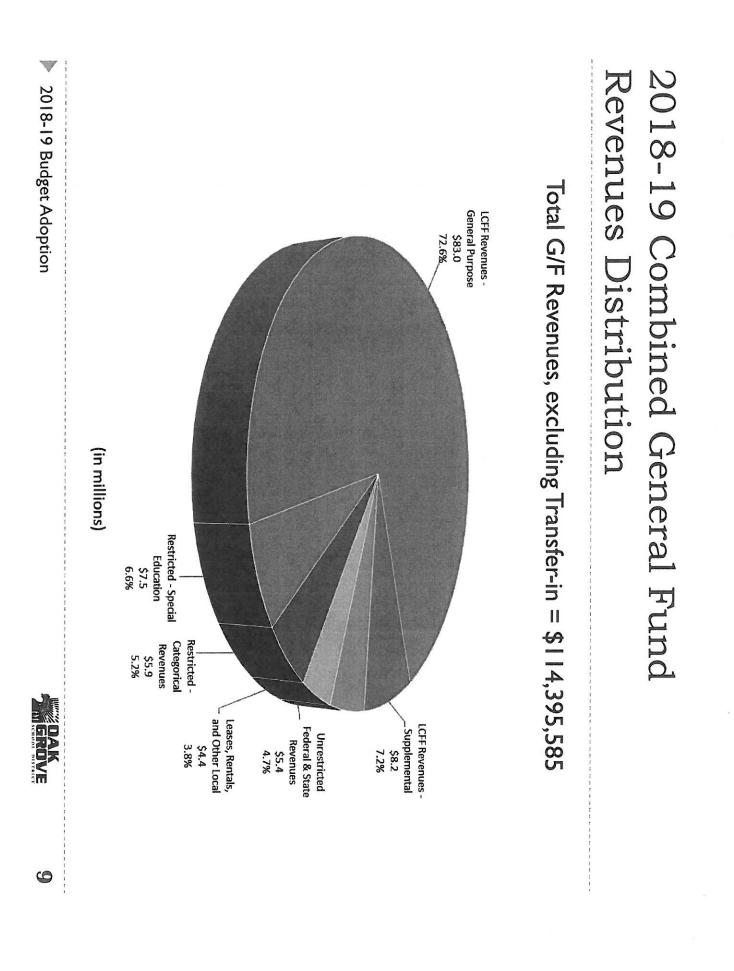

|                |                 |                                                                    |    | Unrestricted | -        |                                                    |
| 4<br>2 2 1 1<br>4 4 5 8 8<br>8 8 8<br>8 8<br>8 8<br>8 8<br>8 8<br>8 8<br>8 8<br>8 8 |                | 1931            | D<br>L<br>L<br>L<br>L                                              | 2  |              |          | ZOTO-TA RETERST LATIN PAGE                         |
|                                                                                     |                | _ }<br>}<br>↑   |                                                                    | ዾ  | ゴッ           | <u> </u> |                                                    |





| <b>_</b> | GROVE                                                                     |                                     |                                                                                                                                                    | doption                                 | 2018-19 Budget Adoption | ▶ 2018-1                      |
|----------|---------------------------------------------------------------------------|-------------------------------------|----------------------------------------------------------------------------------------------------------------------------------------------------|-----------------------------------------|-------------------------|-------------------------------|
|          |