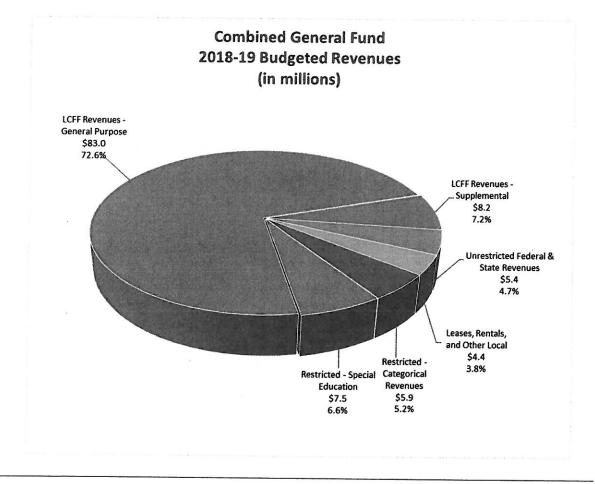

*           | 2.570%            |  |
| 2020-21*           | 2.670%            |  |
| 2021-22*           | 3.420%            |  |
| 2022-23*           | 3.260%            |  |
|                    |                   |  |

In addition to LCFF income, the District receives federal and state revenues for categorical programs. Federal categorical program revenues have been reduced by Federal sequestrations since 2013-14, and State categorical programs have been rolled into LCFF with a few exceptions. These resources are highly restricted and may only be expensed within the guidelines provided for each program. Local revenues include property parcel taxes, leases and rentals, interest income, and miscellaneous local sources. Total combined General Fund revenues is budgeted at \$114.4 million.



The District's expenditures are primarily to provide classroom instruction, student intervention, or instructional support. Administrative and support services are in accordance with requirements or mandates by California Education Code, and other federal and state regulations. Total combined General Fund expenditures, including Transfers-out to support mandated Child Nutrition Services, is budgeted at \$119.6 million. Employee salaries and benefits take up approximately 80.2% of total general fund expenditures.



### ENROLLMENT

Student enrollment for the District last peaked in 2006-07 and has been in a decline since. In addition to families moving out of the area as a result of the recent recession, the overall birthrate for the region has been declining. However, there are several m