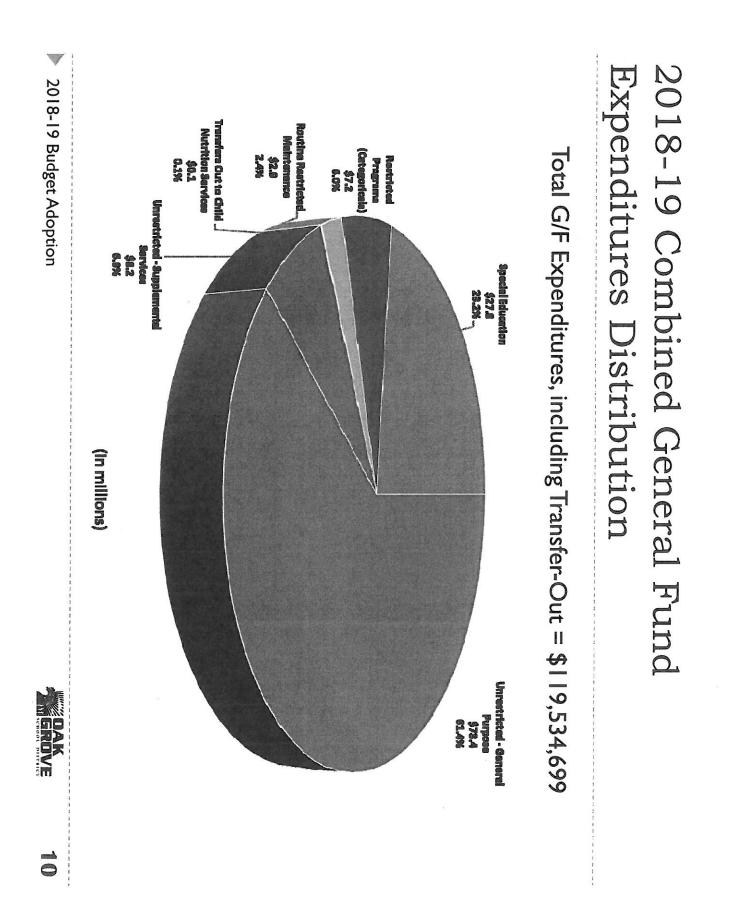

|                |                 |                                                                    |    | Unrestricted | -        |                                                    |
| 4<br>2 2 1 1<br>4 4 5 8 8<br>8 8 8<br>8 8<br>8 8<br>8 8<br>8 8<br>8 8<br>8 8<br>8 8 |                | 1931            | D<br>L<br>L<br>L<br>L                                              | 2  |              |          | ZOTO-TA RETERST LATIN PAGE                         |
|                                                                                     |                | _ }<br>}<br>↑   |                                                                    | ዾ  | ゴッ           | <u> </u> |                                                    |





| <b>_</b> | GROVE                                                                     |                                     |                                                                                                                                                    | doption                                 | 2018-19 Budget Adoption | ▶ 2018-1                      |
|----------|---------------------------------------------------------------------------|-------------------------------------|----------------------------------------------------------------------------------------------------------------------------------------------------|-----------------------------------------|-------------------------|-------------------------------|
|          |