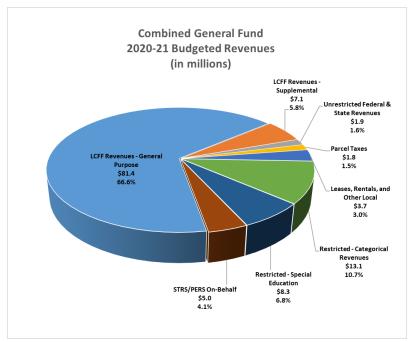

Unrestricted General Fund revenues accounted for \$95.9 million (78.5%) of total combined general fund revenues of \$122.3 million, including one-time CARES Act funds and excluding Transfers-In. LCFF revenues available for general purpose are approximately 66.6% of total combined general fund revenues.

The District's LCFF funding is accomplished by a mix of (1) local property taxes and (2) State apportionments. Generally, the State apportionments amount to the difference between the District's LCFF Entitlement and the local property tax revenues. LCFF funding, including Supplemental Revenues, accounts for approximately 92.3% of total unrestricted revenues (and 72.4% of total combined general fund revenues).