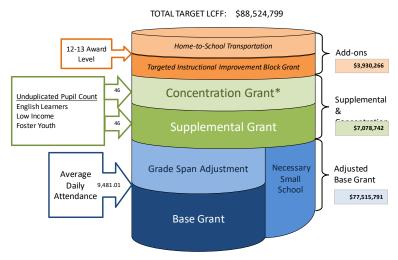

Oak Grove is a state funded school district, which means that the District operates under general-purpose Local Control Funding Formula (LCFF) established by the State Legislature in 2013. Increase in LCFF funding is set by a statutorily determined Cost of Living Adjustment (COLA) plus Gap Closure Percentage during the transition years. LCFF revenue "Target" is calculated by a complex formula based on average daily attendance (ADA) by grade level multiply by each entitlement component of (1) Base Grant, (2) Grade Span entitlement for grades TK-3 (formerly Class Size Reduction), (3) Supplemental Grant for the Unduplicated Count Percentage\*, (4) Concentration Grant for the Unduplicated Count Percentage, plus add-ons for Targeted Instructional Improvement Block Grant (TIIG) and Transportation Grant.

\* note: Unduplicated Count Percentage is the unduplicated count of students eligible for Free and Reduced Price Meals, English Learners, and Foster Youth as a percentage of total district enrollment. LCFF calculator uses a rolling three-year average rate.

\*Unduplicated Pupil Percentage must be above 55% to receive Concentration Grant funding

In 2020-21, the District is budgeted to receive 100.0% of LCFF entitlement target. In addition to LCFF income, the District receives federal and state revenues for categorical programs. These categorical resources are highly restricted and expended per the guidelines provided for each program. Local revenues include property parcel taxes, leases and rentals, interest income, and miscellaneous local sources.

Unrestricted General Fund revenues accounted for \$95.9 million (78.5%) of total combined general fund revenues of \$122.3 million, including one-time CARES Act funds and excluding Transfers-In. LCFF revenues available for general purpose are approximately 66.6% of total combined general fund revenues.