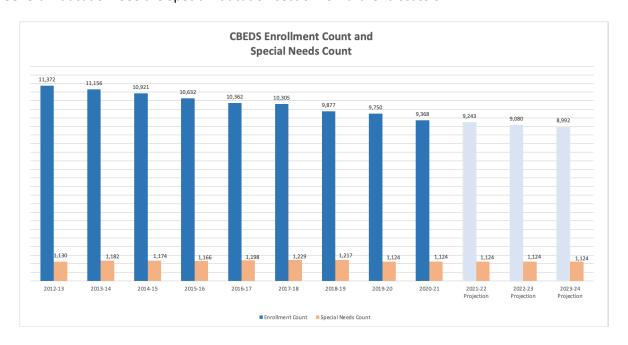

#### **ENROLLMENT**

Student enrollment for the District last peaked in 2006-07 at 11,899, and has been in a decline since. In addition to families moving out of the area, the overall birthrate for the region has been declining. The several new major density housing developed within district boundaries since 2013 have not generated the expected increase in student count. The District commissioned an enrollment analysis report every year to update the projection numbers. Enrollment projections through 2023-24 are per the demographer's report dated February 8, 2021.

While total enrollment continues to decrease, the number of students needing specialized services has remained relatively the same and therefore, the ratio of special needs students as a percentage of total enrollment has grown. Consequently, the cost of Special Education has grown disproportionally to General Education. See the Special Education section for further discussion.

The District currently provides instruction and specialized services for approximately 1,124 special need students, including 394 in special day classes. The District operates 32 special day classes (SDC) as follows: