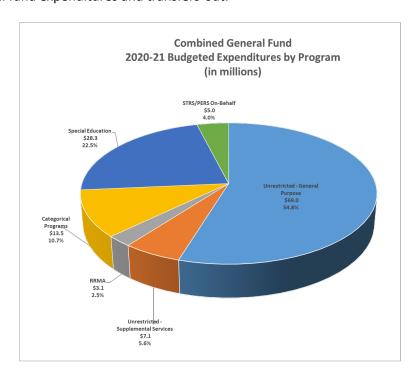

Another way to look at General Fund expenditures is by total program costs. Total Unrestricted General Fund expenditures and transfers out accounted for \$76.3 million (60.5%) of the \$126.0 million in total combined general fund expenditures and transfers-out.