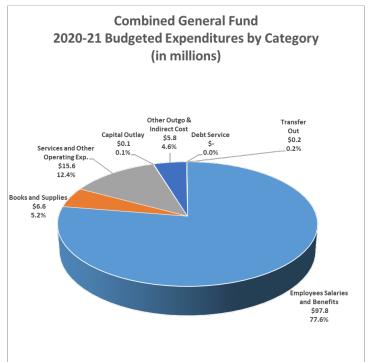

The District's expenditures are primarily to provide classroom instruction, student intervention, or instructional support. Administrative and support services are in accordance to requirements or mandates by California Education Code, and other federal and state regulations. Employee salaries and benefits take up approximately 77.6% of total general fund expenditures.