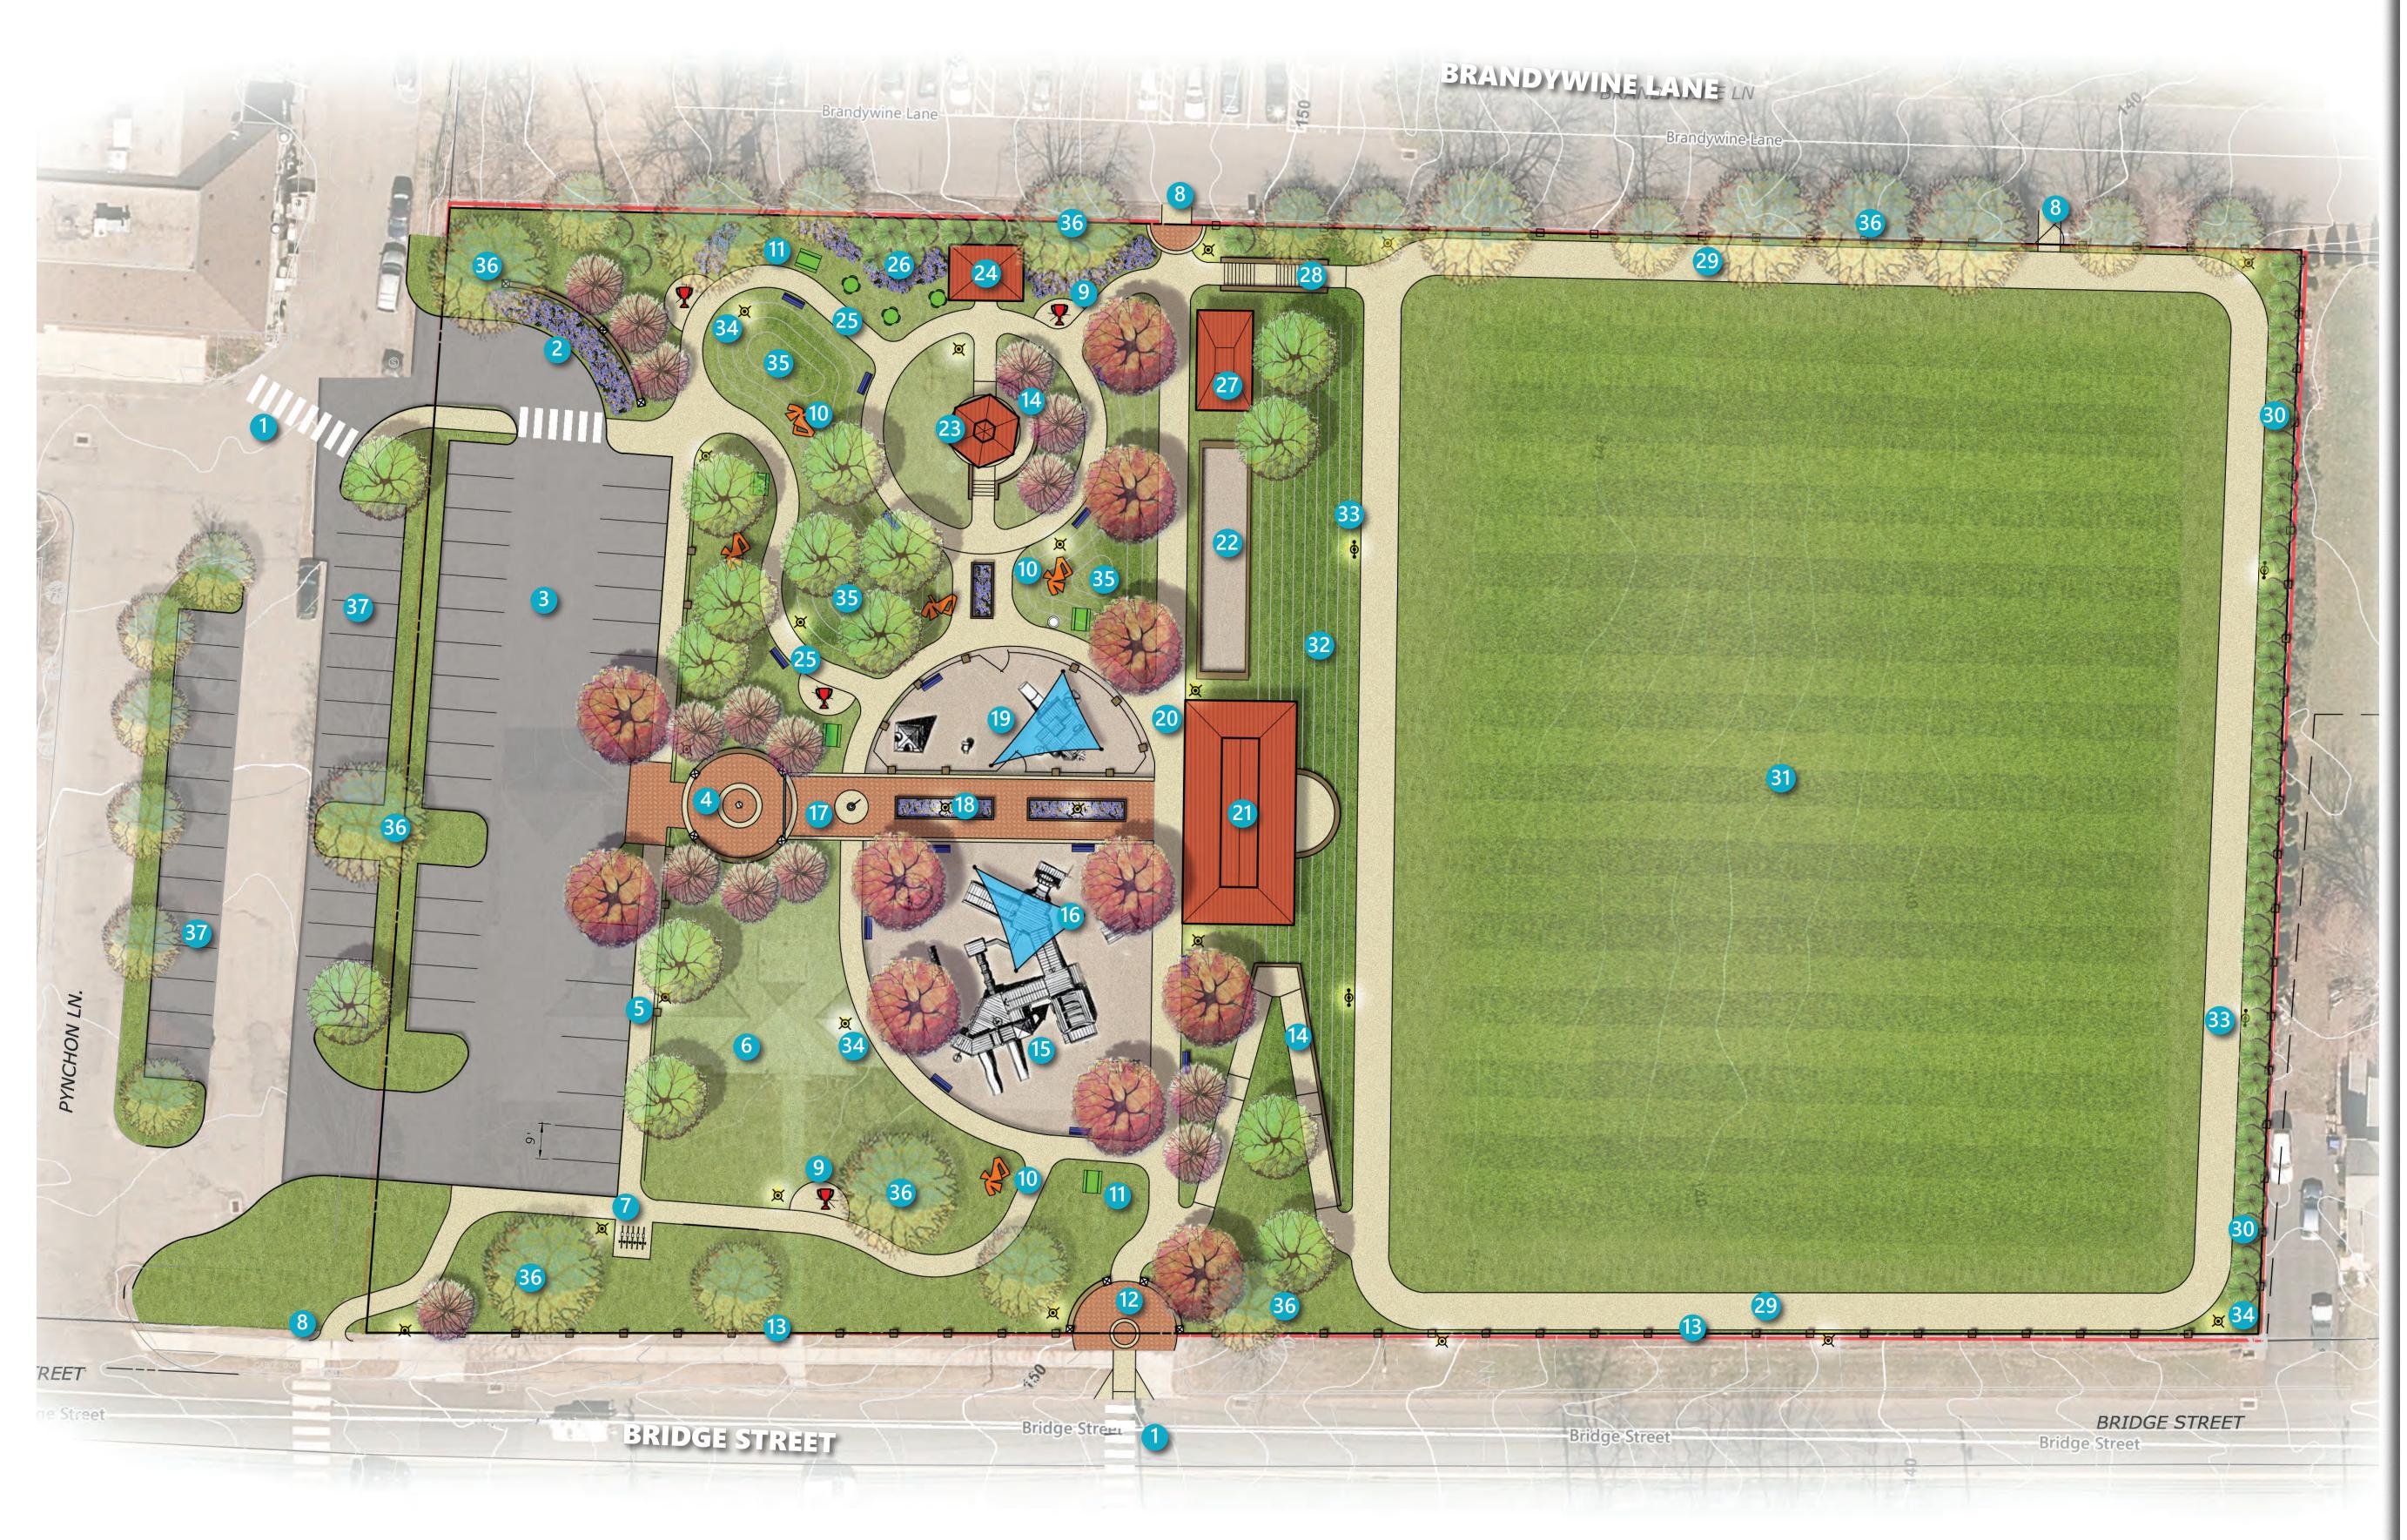

## KEY

- Connect existing sidewalk to park entrance, add crosswalk
- 2 Main park entrance with entry column gateway wall signage
- 3 29 Parking spaces with possible permeable pavement
- 4 "Memorial" circle with seat walls, gateway arch,& possible water feature
- 5 Timber guiderail
- 6 Open lawn with potential seasonal ice skating
- 7 Bike rack
- 8 Pedestrian access connection
- 9 Fitness station
- 10 Potential sculpture/ public art location
- 1 Picnic tables in lawn
- 12 Main park entrance with entry column and seat wall
- 13 New ornamental fence
- 4 Accessible ramp
- 15 Age 5-12 play equipment
- 16 Shade sail
- 1 Flagpole
- Annual flower beds
- 19 Age 2-5 play equipment
- 20 8' Wide promenade path
- 21 Pavilion with viewing terrace & possible lower level with equipment storage
- 22 Bocce ball court
- 23 Gazebo
- 24 Storage shed
- 25 Wandering garden walking loop (6' width)
- 26 Rose/ buffer garden
- 27 Comfort station
- 28 Staircase
- 29 Athletic fields walking loop (10' width)
- **30** Continuous row of evergreen screen
- 31 Large multi-purpose field/ event lawn
- 32 Lawn slope to field
- 33 Field lighting
- **34** Site lighting
- **35** Earthen berm high point
- **36** Existing tree to remain
- 37 16 shared parking spaces/improvements to existing