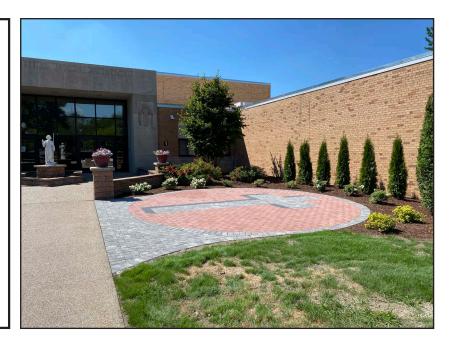

## Divine Child Legacy Garden BRICK PAVERS

Set your name in stone and become a piece of Divine Child history by ordering a brick paver inside the Divine Child Legacy Garden. Located alongside the high school's main walk way and parallel with the circle drive. A limited number of pavers are available. Please fill out one order form per paver. An online order form is also available at www.divinechildhighschool.org/giving.

Please **PRINT EXACTLY** how you would like your paver to read. Each space counts as a character.

Engraved bricks will not be placed inside of the cross motif in the center of the Divine Child Legacy Garden.