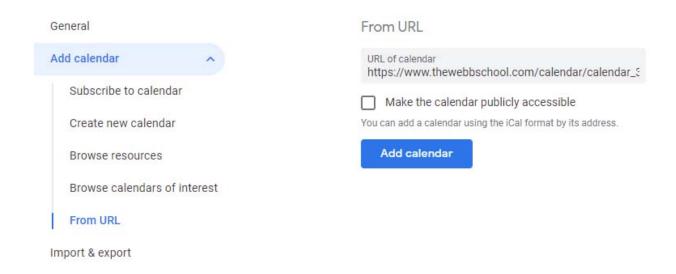

## How to Add a Calendar/Feed to a Google Calendar

**This is best done on desktop.** To find the iCal URL, select the "Feeds" icon above the calendar.

In the "Calendar Feeds" window, hover over the ICAL green button for "all public calendars" or the individual calendar for which you'd like to subscribe. Hover over

"Get Google iCal URL" and click option. URL will appear above it. Select the URL and copy it.

Login to your Google Calendar and go to Settings (under gear icon).

On the left, find "Add calendar" menu, pull down, select "From URL"

Paste copied URL into the URL field. Click "Add Calendar" button when finished.

The fields that are synced are:

- Start Date / Start Time
- End date / End time
- Title
- Location

If you have any questions, please do not hesitate to email us at webmaster@webbschool.com