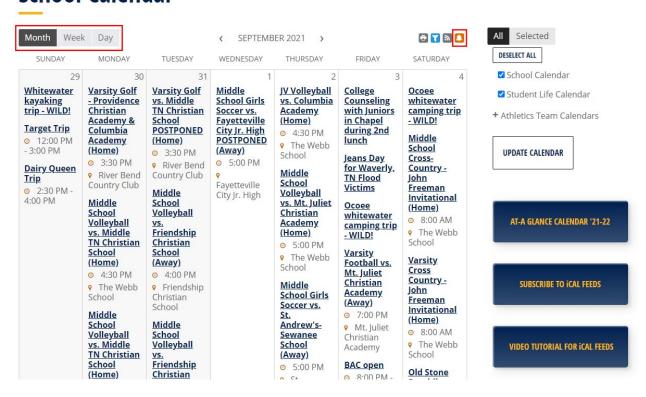

The best way to access the Webb School Calendar is to use the website version. It is mobile-friendly and includes the most important info: event name, time, location, details, and more.

Go to: https://www.thewebbschool.com/calendars/

**It's also very flexible!**You can view by Month/Week/Day or filter by calendar type. You can also sign up for email/text alerts using the gold bell button.