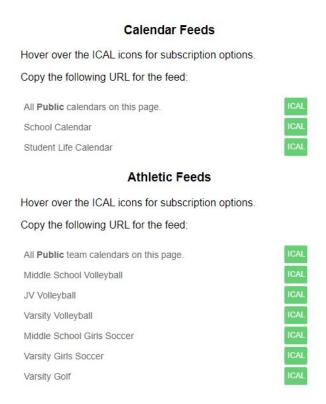

## Calendar Feeds

Our new Webb School Calendar also allows you to subscribe or add to an existing iCal or Google calendar. Note: the information provided is limited to event, date/time and location.

There are 3 options to subscribing to our school calendars:

- Using the Standard iCal URL
- 2. Using the Google iCal URL
- 3. Add to Your Default Calendar App

You will have the option to subscribe to **ALL Public Calendar** or the following individual calendars:

- School Calendar
- Student Life Calendar

You also have the option to subscribe to ALL Public **Athletics Teams**Calendars or individual teams. Please note that teams are added/removed depending on the season (Fall, Winter, Spring).