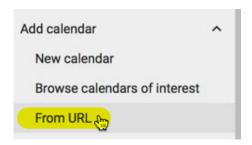

"Get Google iCal URL" and click option. URL will appear above it. Select the URL and copy it.

Login to your Google Calendar and go to Settings (under gear icon).

On the left, find "Add calendar" menu, pull down, select "From URL"

Paste copied URL into the URL field. Click "Add Calendar" button when finished.

The fields that are synced are:

- Start Date / Start Time
- End date / End time
- Title
- Location

If you have any questions, please do not hesitate to email us at webmaster@webbschool.com