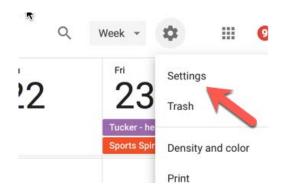

## How to Add a Calendar/Feed to a Google Calendar

**This is best done on desktop.** To find the iCal URL, select the "Feeds" icon above the calendar.

In the "Calendar Feeds" window, hover over the ICAL green button for "all public calendars" or the individual calendar for which you'd like to subscribe. Hover over

"Get Google iCal URL" and click option. URL will appear above it. Select the URL and copy it.

Login to your Google Calendar and go to Settings (under gear icon).

On the left, find "Add calendar" menu, pull down, select "From URL"