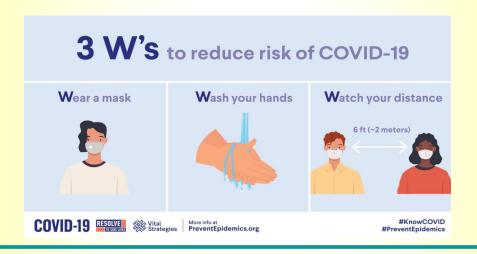

## **COVID-19 Delta Variant update:**

As we return to in-person teaching and learning five days a week, we will implement the following safety guidance and protocols:

## Masking

- Our expectation is that every adult and student regardless of vaccination status wears a mask at all times
  indoors and outdoors when in the presence of others.
- Consistent with federal orders for masking on public conveyances from the <u>Centers for Disease Control and</u>
   <u>Prevention</u>, masks will be required on all Tulsa Public Schools buses.

#### Vaccination

We are following the CDC's recommendation that all children ages 12+ be vaccinated for COVID-19 before
returning to school and strongly encourage parents to take advantage of our city's many resources for free
vaccinations.

### **Additional Safety Measures**

- Handwashing and cleaning: Hand sanitizer and hand-washing stations will be available at all sites; disinfectant
  cleaner and wipes will be placed in classrooms; and custodians will continue the use of electrostatic sprayers in
  our buildings.
- Contact tracing and quarantine: We will continue the contact tracing and notification process and recommended quarantine periods.

**COVID-19 rapid testing:** We will offer COVID-19 rapid-testing for all students in grades pre-K-12 and all staff who have opted-in to the program <a href="https://app.beacontesting.com/register/with-code/?code=PHFUMD">https://app.beacontesting.com/register/with-code/?code=PHFUMD</a> or <a href="https://app.beacontesting.com/register/with-code/?code=PHFUMD">Click here for more information about our rapid testing program</a>.