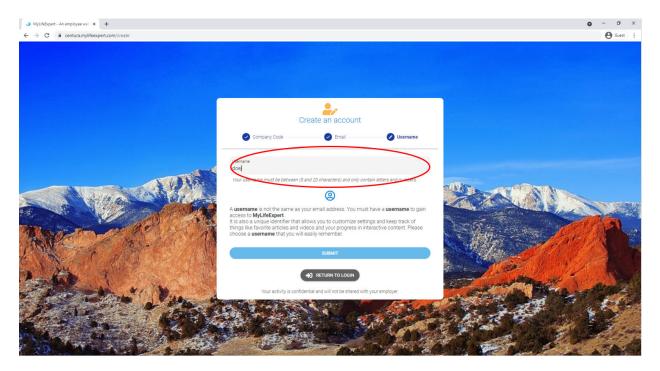

### **5** Create your username:

- 'LastnameFirstname' is the recommended form for your username, but you may use anything that you will remember
- WSD3 employees do not have access to reset EAP usernames or passwords, so to reset your credentials you must contact Centura Health