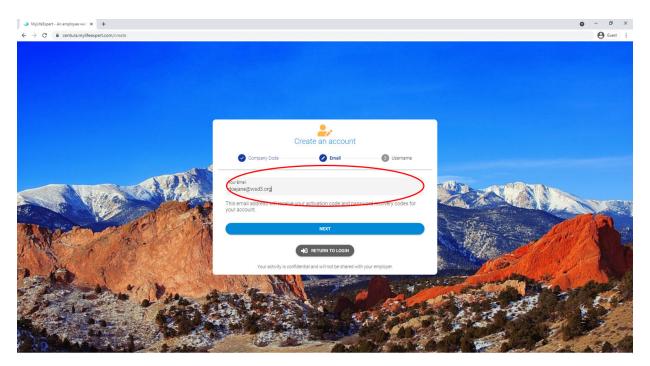

USING EAP:

The Employee Assistance Program (EAP) is a service paid for by WSD3 and accessible to any full time district employee, regardless of if they carry district insurance. There licensed, professional counselors are here to help you with your life's problems. You may want to consider calling for help if you encounter problems such as relationship issues, Family problems, Grief, Stress, depression or anxiety, Substance abuse, Workplace difficulties. Almost any personal or professional problem is appropriate for seeking assistance through your EAP. Follow the instructions below to get started!

**1** Start by opening a new tab and going to profileEAP.org



### **2** On the right side of the screen click 'Sign Up'



# Enter "wide3" as the company code



# Enter your district email



### **5** Create your username:

- 'LastnameFirstname' is the recommended form for your username, but you may use anything that you will remember
- WSD3 employees do not have access to reset EAP usernames or passwords, so to reset your credentials you must contact Centura Health



#### **6** You will receive an email with an activation code

|                                                                                                                                                         | MyLifeExpert - Account Activation (External) Indox x  |   | ē | Ø |  |
|---------------------------------------------------------------------------------------------------------------------------------------------------------|-------------------------------------------------------|---|---|---|--|