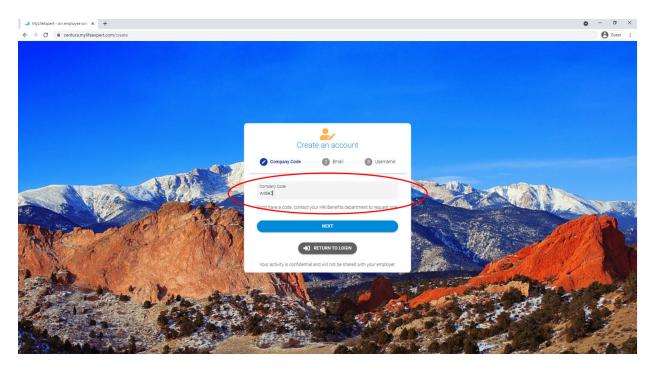

ION. INNOVATION.

# CREATING & USING EAP:

The Employee Assistance Program (EAP) is a service paid for by WSD3 and accessible to any full time district employee, regardless of if they carry district insurance. There licensed, professional counselors are here to help you with your life's problems. You may want to consider calling for help if you encounter problems such as relationship issues, Family problems, Grief, Stress, depression or anxiety, Substance abuse, Workplace difficulties. Almost any personal or professional problem is appropriate for seeking assistance through your EAP. Follow the instructions below to get started!

**1** Start by opening a new tab and going to profileEAP.org



### **2** On the right side of the screen click 'Sign Up'



# Enter "wide3" as the company code



# Enter your district email



### **5** Create your username:

- 'LastnameFirstname' is the recommended form for your username, but you may use anything that you will remember
- WSD3 employees do not have access to reset EAP usernames or passwords, so to reset your credentials you must contact Centura Health



#### **6** You will receive an email with an activation code

|                                                                                                                                                         | MyLifeExpert - Account Activation (External) Indox x  |   | ē | Ø |  |
|---------------------------------------------------------------------------------------------------------------------------------------------------------|----------------------------------------