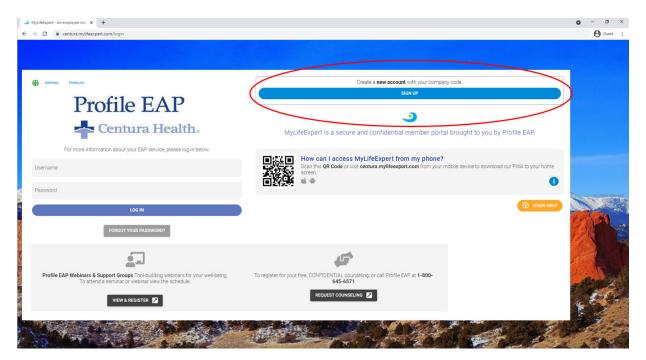

**1** Start by opening a new tab and going to profileEAP.org

### **2** On the right side of the screen click 'Sign Up'