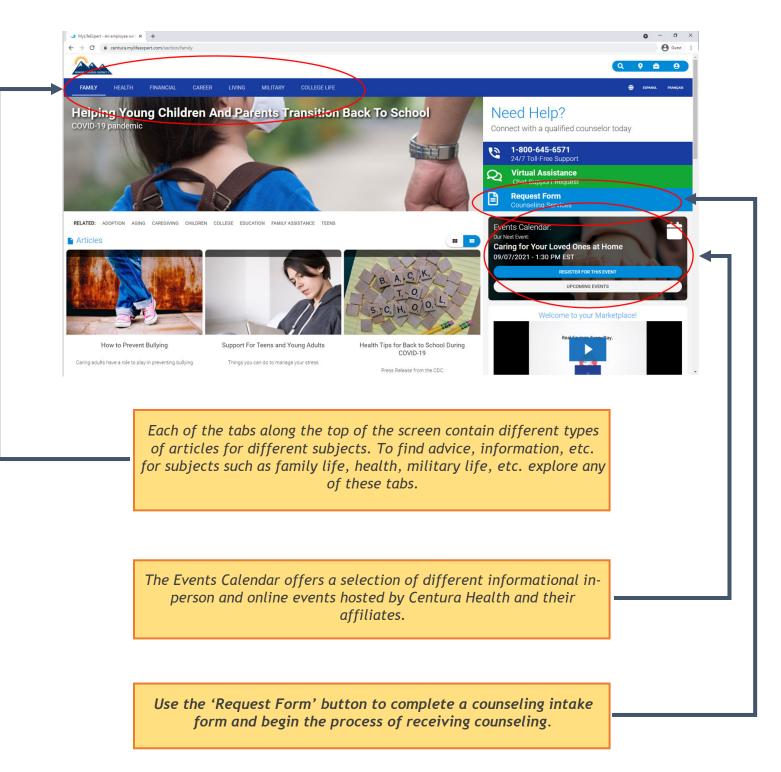

|           |
| 25 'dat                                   |                                                                                                                                                                     |           |

**8** Create your password following these requirements:

- At least 8 characters
- At least 1 uppercase letter
- At least 1 lowercase letter

- At least 1 number
- At least 1 special character (\$#@!%^&\*)



**9** For help setting up your Profile EAP portal or any other questions/concerns contact Centura Health or the WSD3 Finance department:

### Rene Swindale

Benefits/Payroll (719)391-3030 swindaler@wsd3.org

### Centura Health Colorado Springs

Profile EAP Assistance (719)634-1825

# USING YOUR EAP BENEFITS: