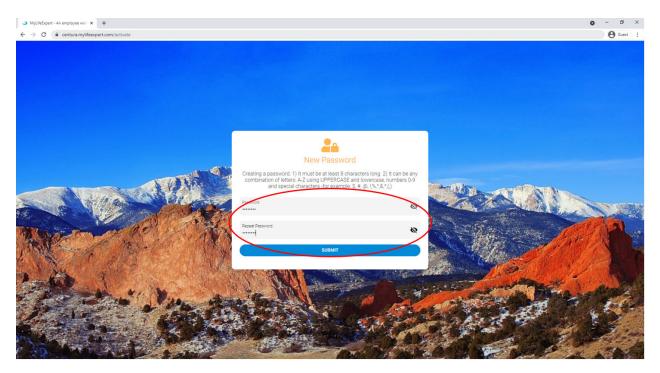

# 7 Enter the code to create your password

| MyLifeExpert - An employee wei  X +       |                                                                                                                                                                     | o - o ×   |
|-------------------------------------------|---------------------------------------------------------------------------------------------------------------------------------------------------------------------|-----------|
| ← → C € centura.mylifeexpert.com/activate |                                                                                                                                                                     | e Guest : |
|                                           |                                                                                                                                                                     |           |
|                                           | Please enter the code you received by email                                                                                                                         |           |
|                                           | 2YXJE<br>Lecticy were none<br>If you do not receive the account activation email within a few minutes of signing up, please<br>oheck you junk or spam email folder. |           |
|                                           | If your code has expired contact us at support@LifeEppertNow.com                                                                                                    |           |
| 25 'dat                                   |                                                                                                                                                                     |           |

**8** Create your password following these requirements:

- At least 8 characters
- At least 1 uppercase letter
- At least 1 lowercase letter

- At least 1 number
- At least 1 special character (\$#@!%^&\*)