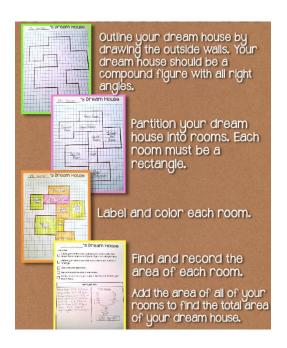

1. Activity: Dream Home Activity

Students will create a dream home using squares and rectangles. (See next page for more directions.) Students can draw their home on the grid paper provided or use a blank piece of paper and hand draw the shapes. Students should label the length and width of each shape and write the area in the center.

|   |   | <u>'s Dream House</u>                                                                                                      |   |
|---|---|----------------------------------------------------------------------------------------------------------------------------|---|
|   | - | DIRECTIONS:                                                                                                                |   |
|   |   | Outline your dream house by drawing the outside walls. Your dream house should be a compound figure with all right angles. |   |
|   |   | Partition your dream house into rooms. Each room must be a rectangle.                                                      |   |
|   |   | Label and color each room.                                                                                                 |   |
|   |   | Find and record the area of each room.                                                                                     |   |
|   |   | Add the area of all of your rooms to find the total area of your dream house.                                              |   |
|   |   | Record Your Work:                                                                                                          | : |
|   |   |                                                                                                                            |   |
|   |   |                                                                                                                            | • |
|   |   |                                                                                                                            |   |
|   |   |                                                                                                                            |   |
|   |   |                                                                                                                            |   |
|   |   |                                                                                                                            |   |
|   |   |                                                                                                                            |   |
| : |   |                                                                                                                            | : |
|   | L |                                                                                                                            |   |