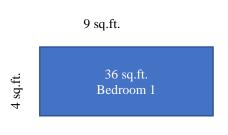

1. Activity: Dream Home Activity

Students will create a dream home using squares and rectangles. (See next page for more directions.) Students can draw their home on the grid paper provided or use a blank piece of paper and hand draw the shapes. Students should label the length and width of each shape and write the area in the center.

|   |   | <u>'s Dream House</u>                                                                                                      |   |
|---|---|----------------------------------------------------------------------------------------------------------------------------|---|
|   | - | DIRECTIONS:                                                                                                                |   |
|   |   | Outline your dream house by drawing the outside walls. Your dream house should be a compound figure with all right angles. |   |
|   |   | Partition your dream house into rooms. Each room must be a rectangle.                                                      |   |
|   |   | Label and color each room.                                                                                                 |   |
|   |   | Find and record the area of each room.                                                                                     |   |
|   |   | Add the area of all of your rooms to find the total area of your dream house.                                              |   |
|   |   | Record Your Work:                                                                                                          | : |
|   |   |                                                                                                                            |   |
|   |   |                                                                                                                            | • |
|   |   |                                                                                                                            |   |
|   |   |                                                                                                                            |   |
|   |   |                                                                                                                            |   |
|   |   |                                                                                                                            |   |
|   |   |                                                                                                                            |   |
| : |   |                                                                                                                            | : |
|   | L |                                                                                                                            |   |