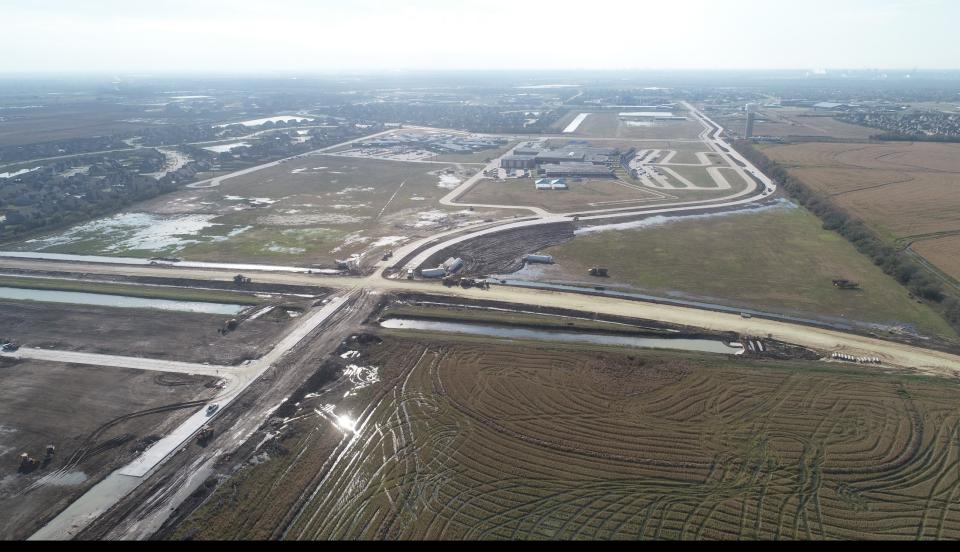

### BOND 2020 – Road Construction

Perry Road at 1409 Intersection

**INTERMEDIATE SCHOOL SOUTH** 

# **INTERMEDIATE SCHOOL NORTH**

Merry Christmas & Happy New Years