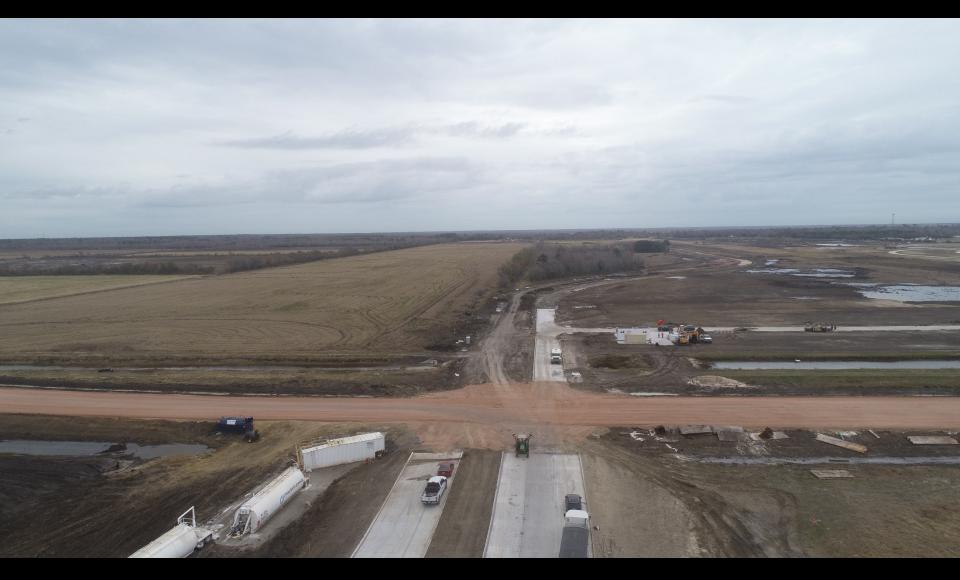

### BOND 2020 – Road Construction

Perry Road at 1409 Intersection

**INTERMEDIATE SCHOOL SOUTH** 