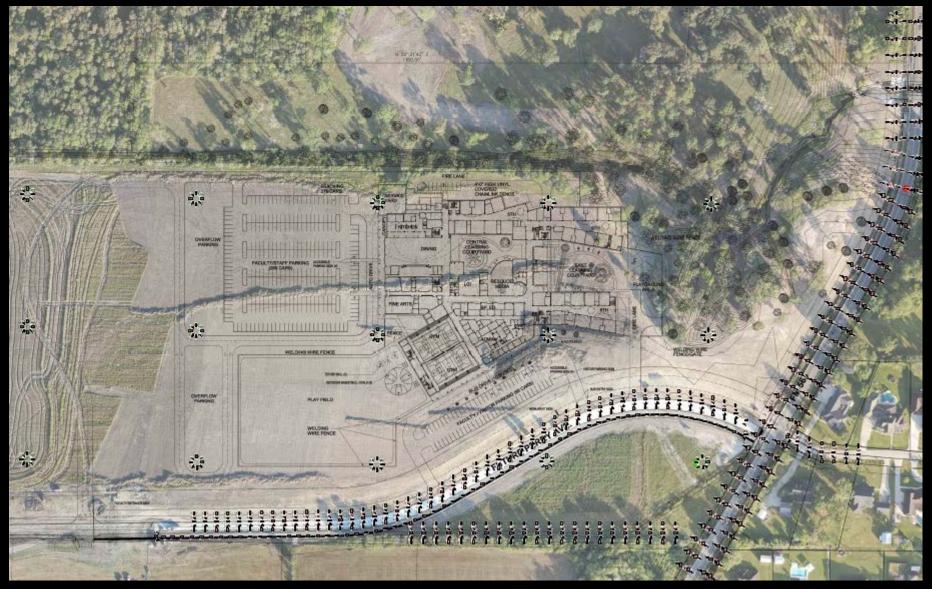

### BOND 2020 – Road Construction

Perry Road at 1409 Intersection

**INTERMEDIATE SCHOOL SOUTH** 