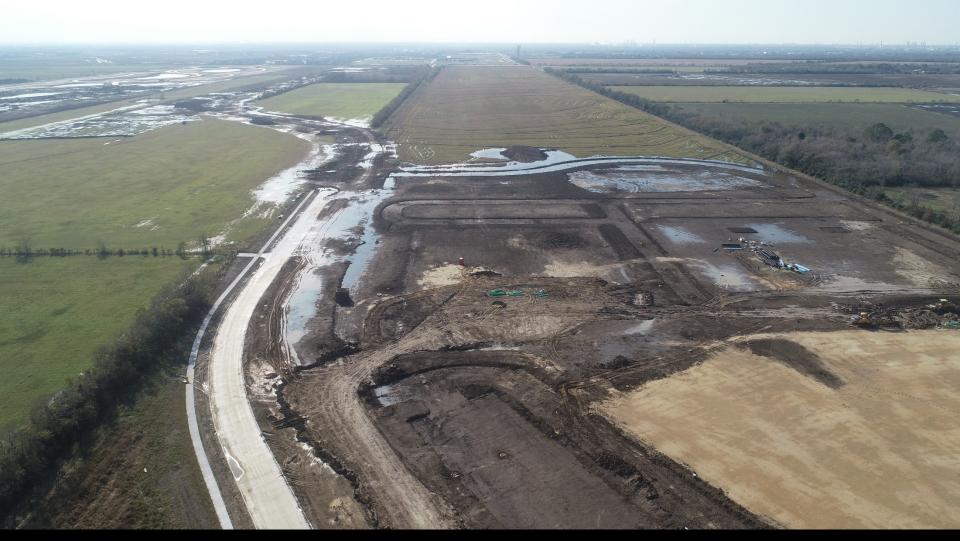

### BOND 2020 – Road Construction

Perry Road at 1409 Intersection

**INTERMEDIATE SCHOOL SOUTH** 