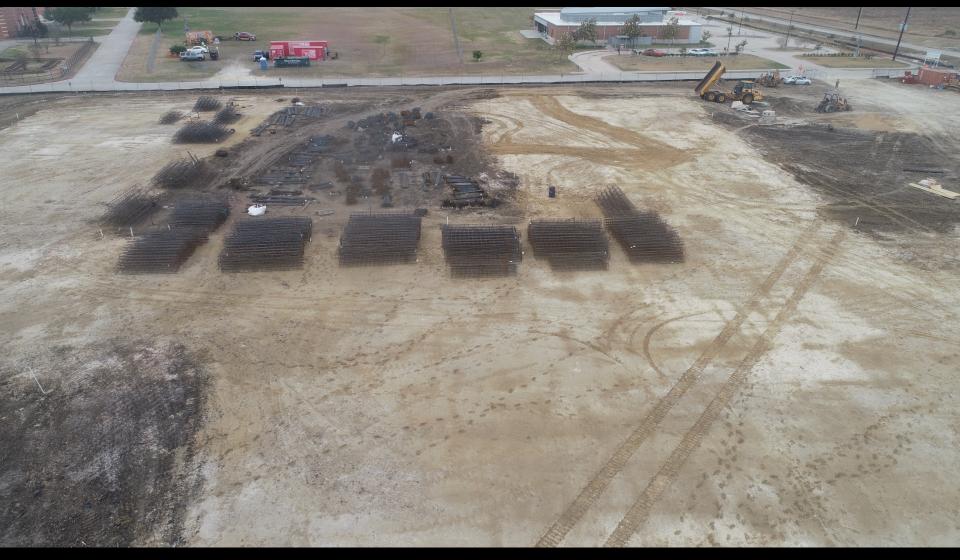

### BOND 2020 – Road Construction

Perry Road at 1409 Intersection

**INTERMEDIATE SCHOOL SOUTH** 

# **INTERMEDIATE SCHOOL NORTH**

Merry Christmas & Happy New Years