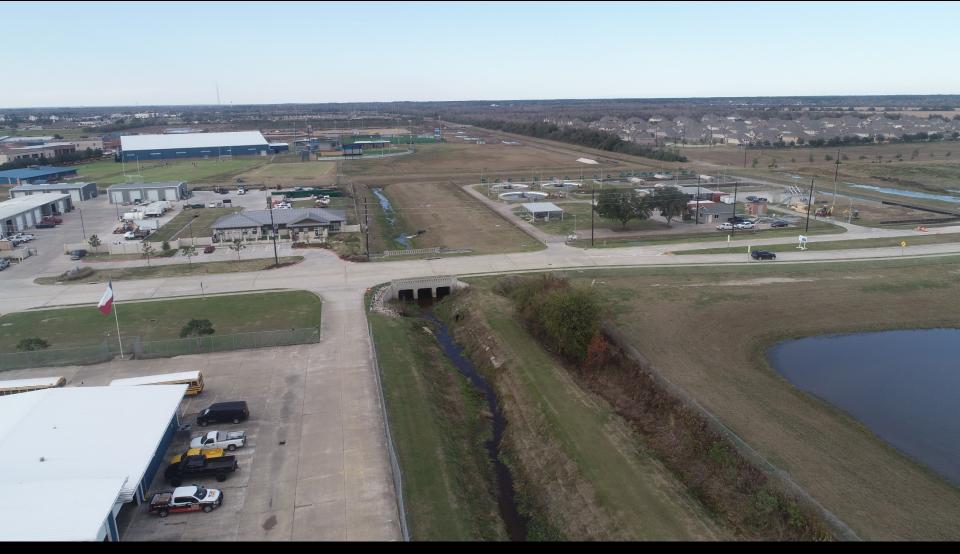

### BOND 2020 – Road Construction

Perry Road at 1409 Intersection

**INTERMEDIATE SCHOOL SOUTH** 