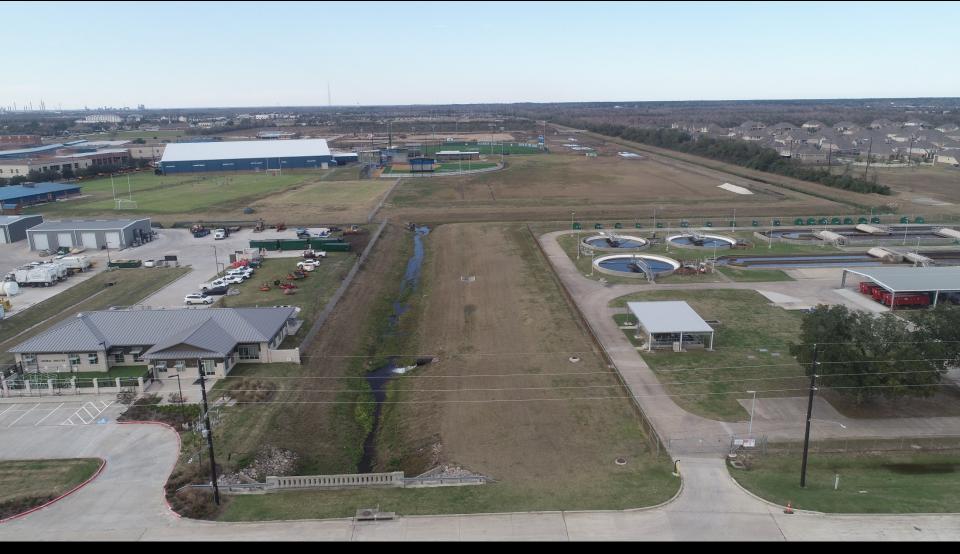

### BOND 2020 – Road Construction

Perry Road at 1409 Intersection

**INTERMEDIATE SCHOOL SOUTH** 