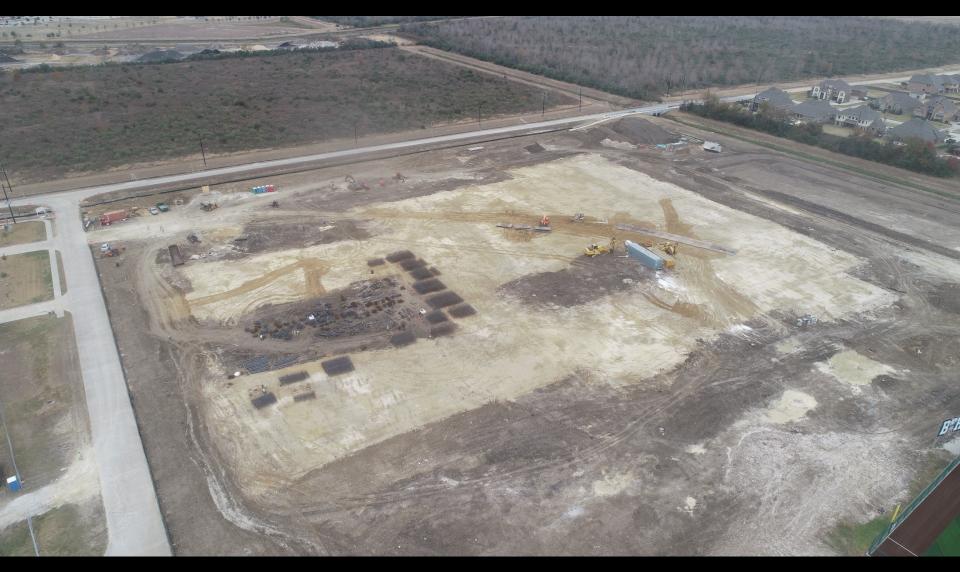

### BOND 2020 – Road Construction

Perry Road at 1409 Intersection

**INTERMEDIATE SCHOOL SOUTH** 

# **INTERMEDIATE SCHOOL NORTH**

Merry Christmas & Happy New Years