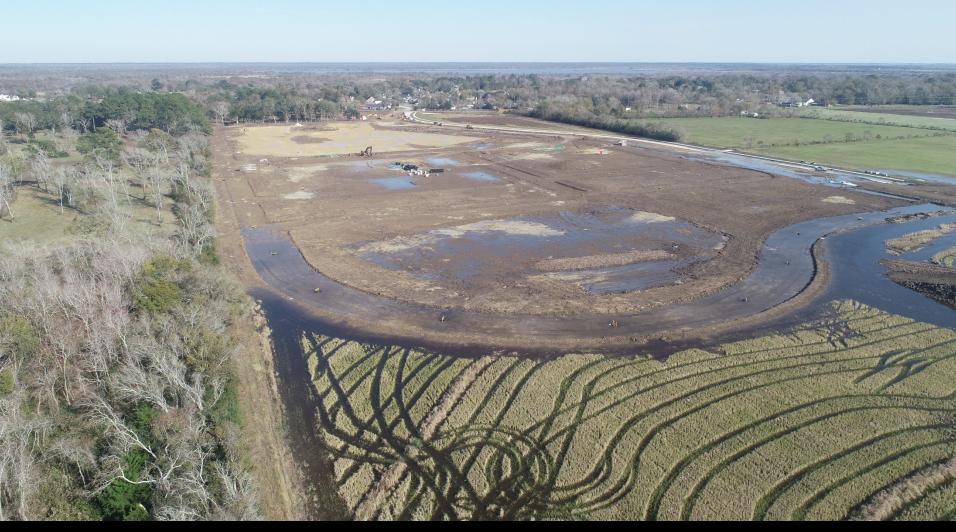

### BOND 2020 – Road Construction

Perry Road at 1409 Intersection

**INTERMEDIATE SCHOOL SOUTH** 