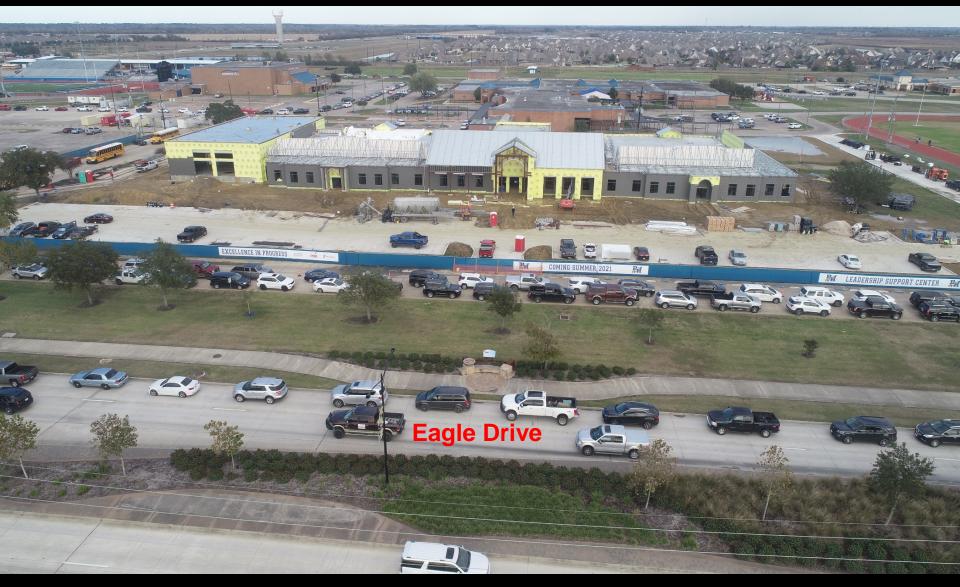

#### Bond 2017 – Leadership Support Center

### PROJECT SCHEDULE

**COMPLETE** - Package 1: Demolition, Earthwork, Building Pad and **Underground Utilities** 

Demolition - Complete

January 15th - March 15th 2020

**COMPLETE** - Package 2: Foundation, Structural Steel Purchase and MEP **Underslab** 

- Building Pad: Completed on Schedule:
- **Drill & Pour Foundation Piers/Grade Beams Complete:** 
  - PCI to give status update of project time line

Package 3: Remaining Building Package

Construction Documents Issue for Proposal: Complete

**Issue for Permit:** Complete

Develop GMP present to BOT for Approval/Award: Complete

Construction Start - Substantial Completion:

Move - In:

May 18th 2020 May 19th 2020 - June 15th 2021

July 15th 2021

April 6<sup>th</sup> 2020