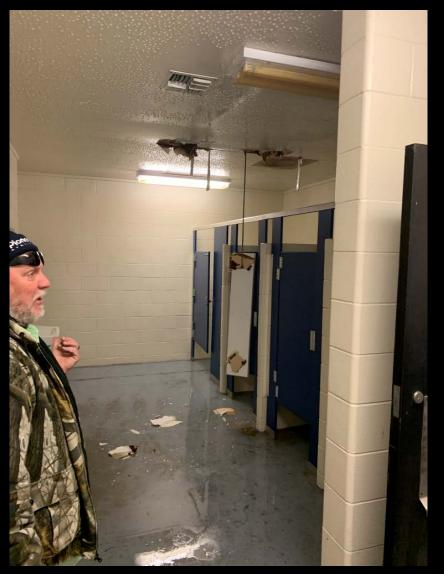

### WINTER STORM DAMAGE – WEEK OF 2-16-21 CONCESSION STAND VISITORS RESTROOMS

#### EAGLE STADIUM NORTH

ALSO, AT BASEBALL/SOFTBALL CONCESSION STAND, CEILING WATER DAMAGE TO WOMENS RESTROOM CEILING. ALL LEAKS REPAIRED.

BARBERS HILL