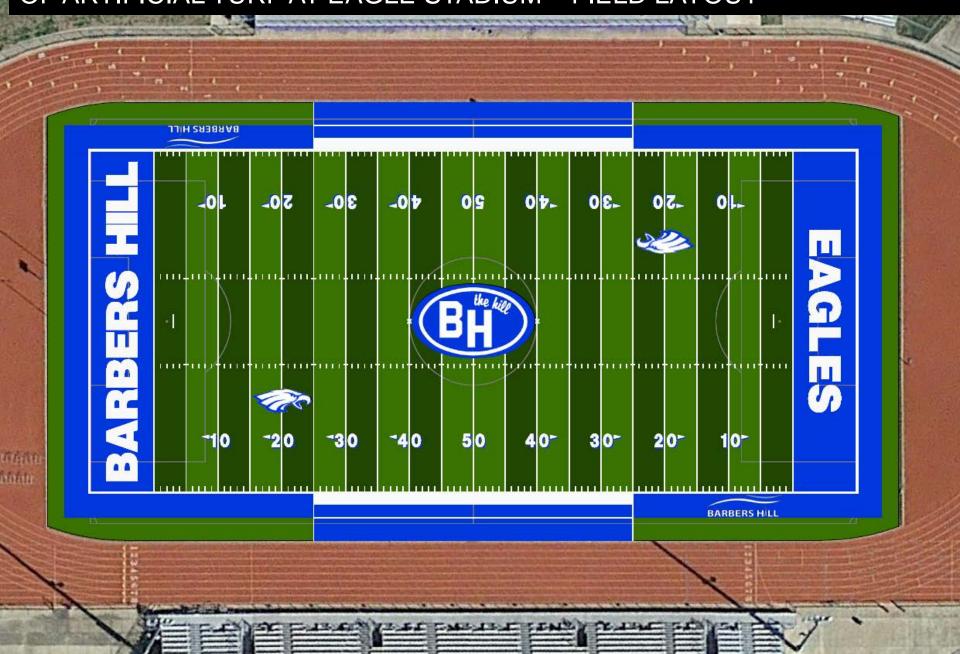

## ACTION ITEM - BOND 2020 - FACILITY PRESERVATION - REPLACEMENT OF ARTIFICIAL TURF AT EAGLE STADIUM - FIELD LAYOUT