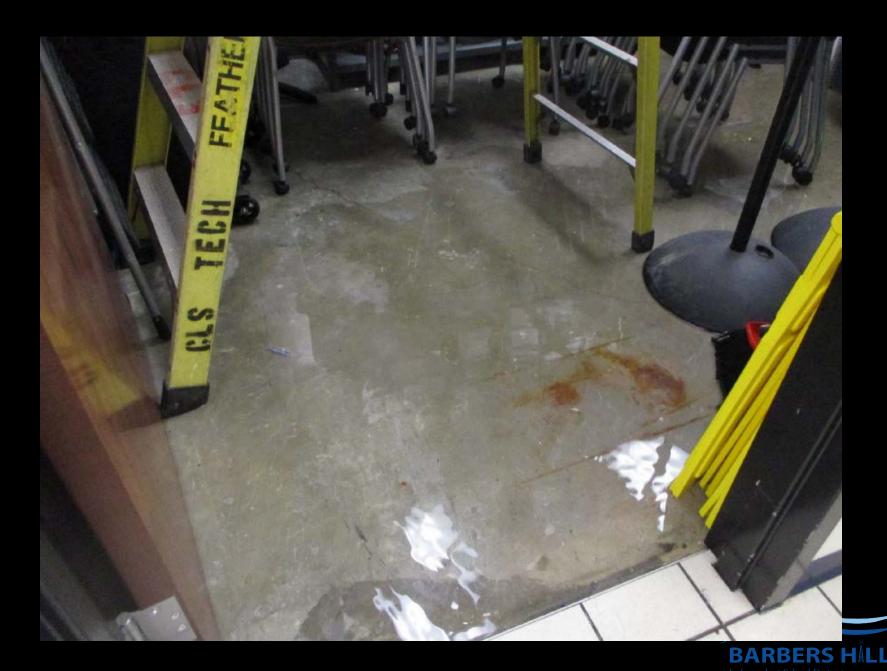

# WINTER STORM DAMAGE WEEK OF 2-15-2021

#### WINTER STORM DAMAGE – WEEK OF 2-16-21