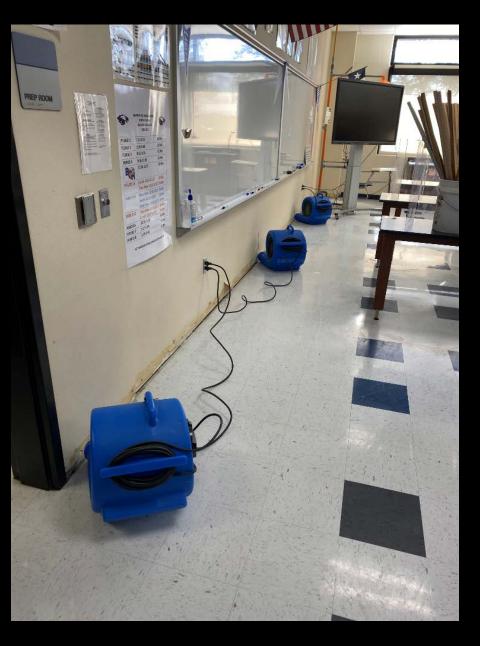

#### WINTER STORM DAMAGE – WEEK OF 2-16-21 MSS BAND ROOM

#### WINTER STORM DAMAGE – WEEK OF 2-16-21 MSS BAND ROOM

Independent School District