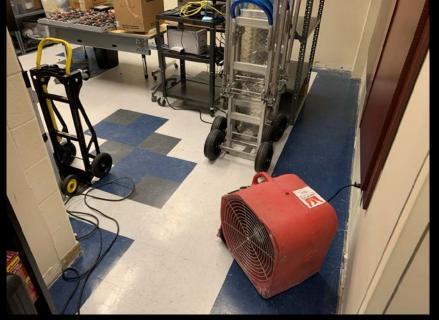

# WINTER STORM DAMAGE WEEK OF 2-15-2021

#### WINTER STORM DAMAGE – WEEK OF 2-16-21