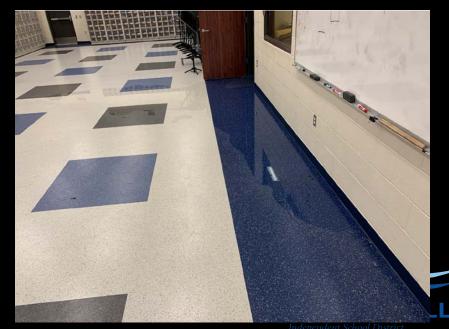

#### WINTER STORM DAMAGE – WEEK OF 2-16-21 MSS BAND ROOM

#### WINTER STORM DAMAGE – WEEK OF 2-16-21 MSS BAND ROOM

Independent School District