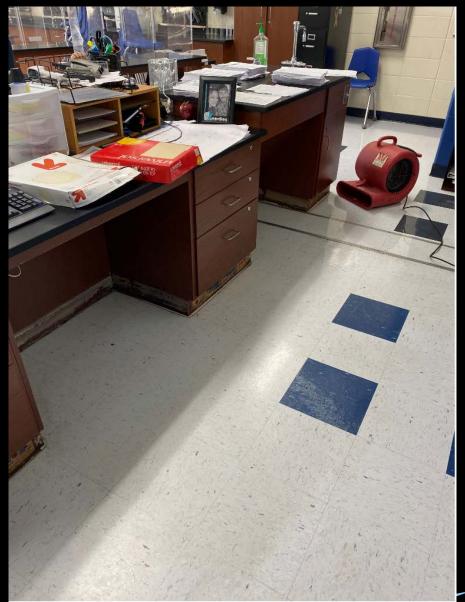

#### WINTER STORM DAMAGE – WEEK OF 2-16-21 MSS BAND ROOM

#### WINTER STORM DAMAGE – WEEK OF 2-16-21 MSS BAND ROOM

Independent School District