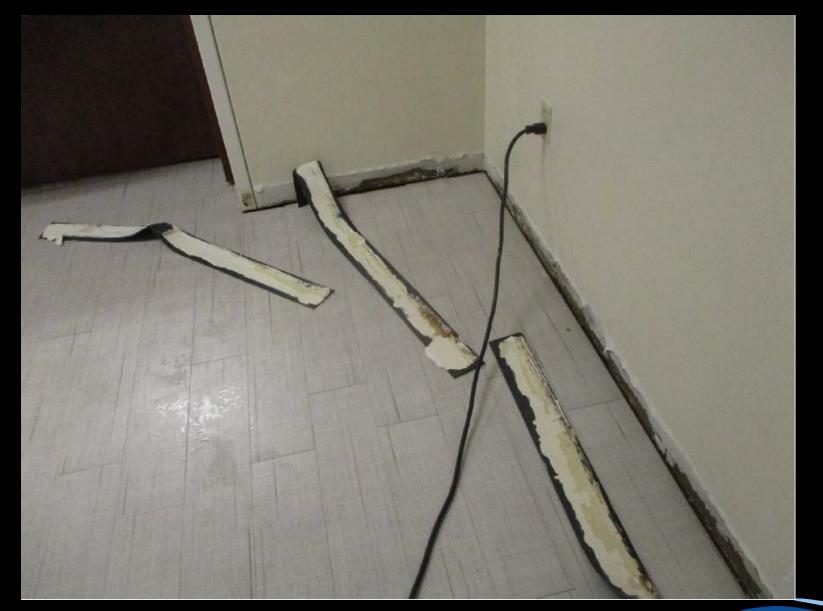

# WINTER STORM DAMAGE WEEK OF 2-15-2021

#### WINTER STORM DAMAGE – WEEK OF 2-16-21