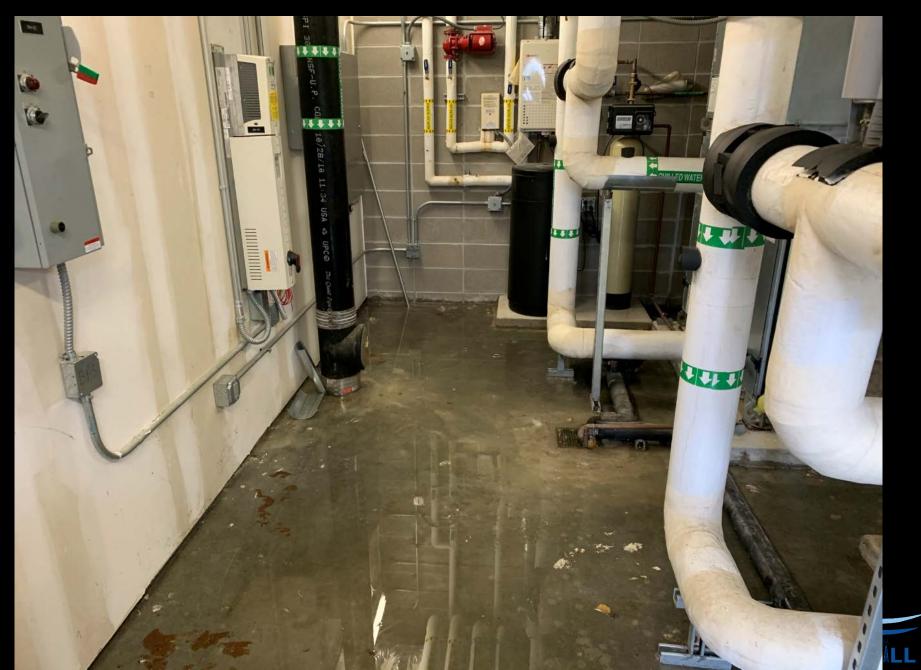

0 - INTERMEDIATE SCHOOL NORTH - SITE PLAN









#### BOND 2020 - INTERMEDIATE SCHOOL NORTH - SITE PLAN









#### BOND 2020 – INTERMEDIATE SCHOOL NORTH – SITE PLAN









#### BOND 2020 - INTERMEDIATE SCHOOL NORTH - SITE PLAN









#### BOND 2020 - INTERMEDIATE SCHOOL NORTH - SITE PLAN











TITH SHEEK VE

## ARTIFICIAL TURF REPLACEMENT EAGLE STADIUM



BARBERS HILL

## ACTION ITEM - BOND 2020 - FACILITY PRESERVATION - REPLACEMENT OF ARTIFICIAL TURF AT EAGLE STADIUM - FIELD LAYOUT





# WINTER STORM DAMAGE WEEK OF 2-15-2021

#### WINTER STORM DAMAGE – WEEK OF 2-16-21





#### WINTER STORM DAMAGE – WEEK OF 2-16-21

































#### WINTER STORM DAMAGE – WEEK OF 2-16-21 MSS BAND ROOM









#### WINTER STORM DAMAGE – WEEK OF 2-16-21 MSS BAND ROOM















Independent School District











### WINTER STORM DAMAGE – WEEK OF 2-16-21 CONCESSION STAND VISITORS RESTROOMS

#### EAGLE STADIUM NORTH





ALSO, AT BASEBALL/SOFTBALL CONCESSION STAND, CEILING WATER DAMAGE TO WOMENS RESTROOM CEILING. ALL LEAKS REPAIRED.

BARBERS HILL