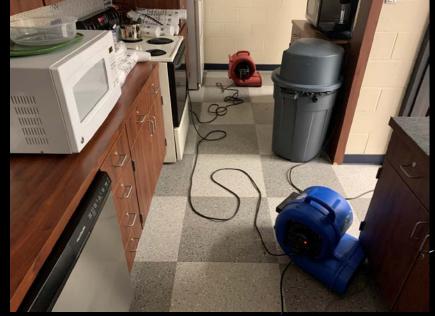

### WINTER STORM DAMAGE – WEEK OF 2-16-21 CONCESSION STAND VISITORS RESTROOMS

#### EAGLE STADIUM NORTH

ALSO, AT BASEBALL/SOFTBALL CONCESSION STAND, CEILING WATER DAMAGE TO WOMENS RESTROOM CEILING. ALL LEAKS REPAIRED.

BARBERS HILL