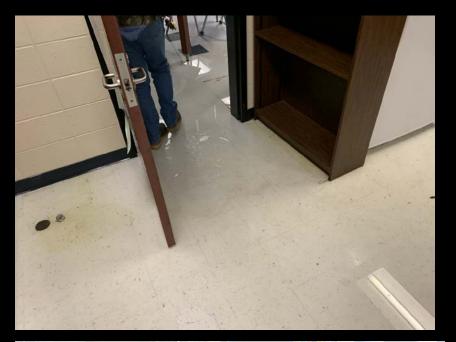

#### WINTER STORM DAMAGE – WEEK OF 2-16-21 MSS BAND ROOM

#### WINTER STORM DAMAGE – WEEK OF 2-16-21 MSS BAND ROOM

Independent School District