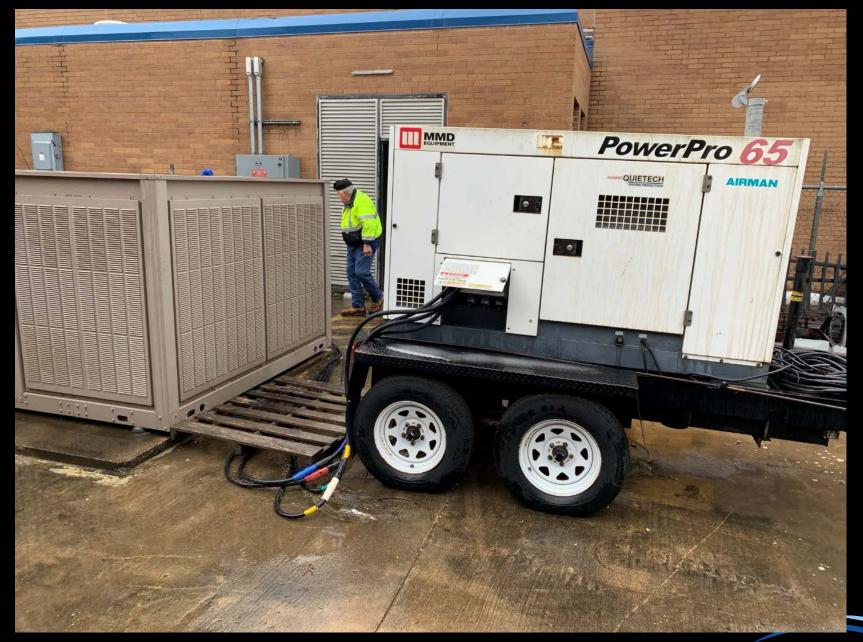

#### EAGLE STADIUM NORTH

ALSO, AT BASEBALL/SOFTBALL CONCESSION STAND, CEILING WATER DAMAGE TO WOMENS RESTROOM CEILING. ALL LEAKS REPAIRED.

BARBERS HILL