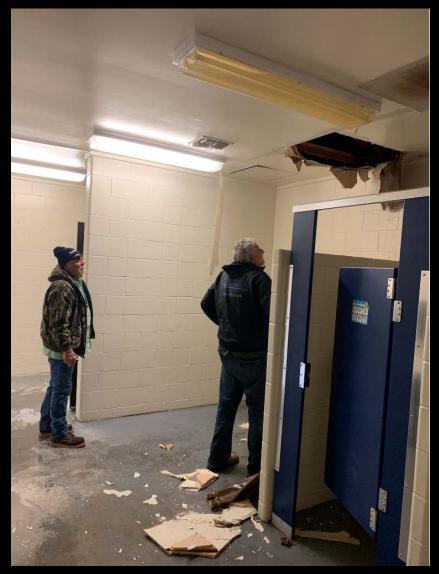

### WINTER STORM DAMAGE – WEEK OF 2-16-21 CONCESSION STAND VISITORS RESTROOMS

#### EAGLE STADIUM NORTH

ALSO, AT BASEBALL/SOFTBALL CONCESSION STAND, CEILING WATER DAMAGE TO WOMENS RESTROOM CEILING. ALL LEAKS REPAIRED.

BARBERS HILL