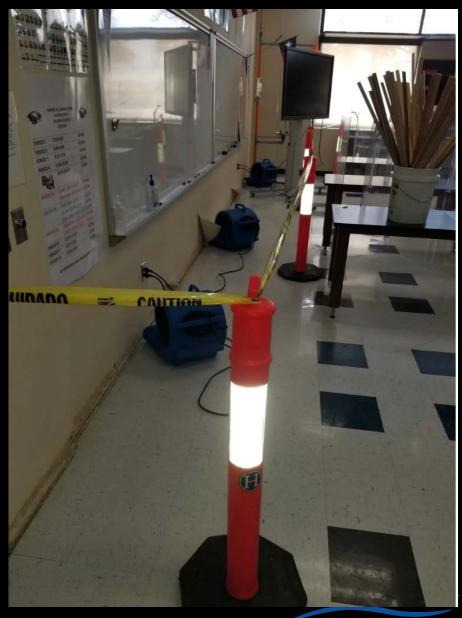

# WINTER STORM DAMAGE WEEK OF 2-15-2021

#### WINTER STORM DAMAGE – WEEK OF 2-16-21