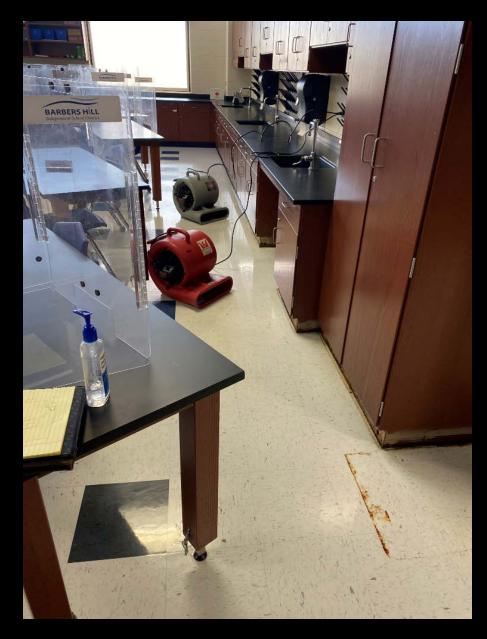

# WINTER STORM DAMAGE WEEK OF 2-15-2021

#### WINTER STORM DAMAGE – WEEK OF 2-16-21