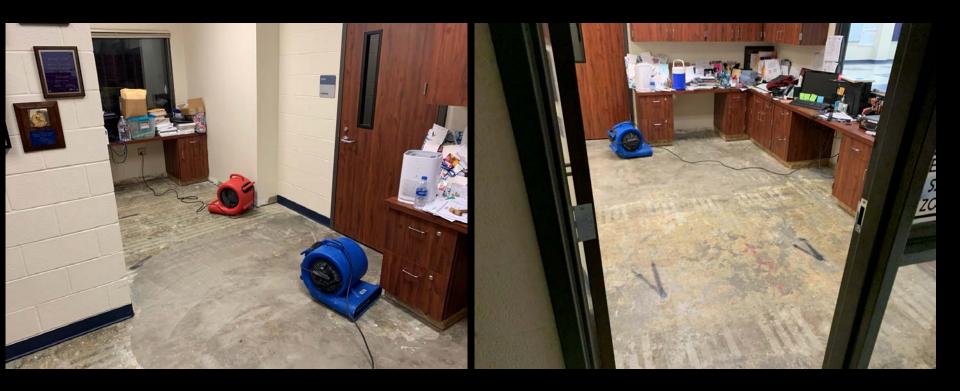

2020 - INTERMEDIATE SCHOOL NORTH - SITE PLAN









#### BOND 2020 - INTERMEDIATE SCHOOL NORTH - SITE PLAN









#### BOND 2020 – INTERMEDIATE SCHOOL NORTH – SITE PLAN









#### BOND 2020 - INTERMEDIATE SCHOOL NORTH - SITE PLAN









#### BOND 2020 - INTERMEDIATE SCHOOL NORTH - SITE PLAN











TITH SHEEK VE

## ARTIFICIAL TURF REPLACEMENT EAGLE STADIUM



BARBERS HILL

## ACTION ITEM - BOND 2020 - FACILITY PRESERVATION - REPLACEMENT OF ARTIFICIAL TURF AT EAGLE STADIUM - FIELD LAYOUT





# WINTER STORM DAMAGE WEEK OF 2-15-2021

#### WINTER STORM DAMAGE – WEEK OF 2-16-21





#### WINTER STORM DAMAGE – WEEK OF 2-16-21

































#### WINTER STORM DAMAGE – WEEK OF 2-16-21 MSS BAND ROOM









#### WINTER STORM DAMAGE – WEEK OF 2-16-21 MSS BAND ROOM















Independent School District











### WINTER STORM DAMAGE – WEEK OF 2-16-21 CONCESSION STAND VISITORS RESTROOMS

#### EAGLE STADIUM NORTH





ALSO, AT BASEBALL/SOFTBALL CONCESSION STAND, CEILING WATER DAMAGE TO WOMENS RESTROOM CEILING. ALL LEAKS REPAIRED.

BARBERS HILL