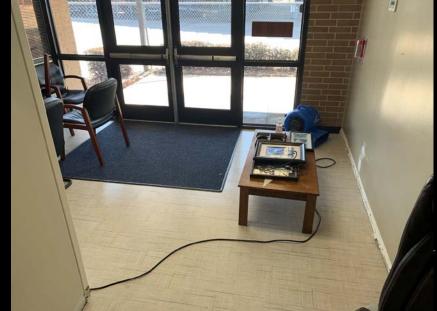

# WINTER STORM DAMAGE WEEK OF 2-15-2021

#### WINTER STORM DAMAGE – WEEK OF 2-16-21