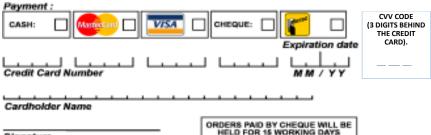

#### **PAYMENT**

Orders placed prior to June 1st, 2021 require a minimum 25% deposit payable by Visa or MasterCard. Remaining balances will be charged to the same credit card prior to shipping.

Orders submitted after June 1, 2021 must be paid in full.

| Payment :          | CHEQUE: Expiration date                                   | CVV CODE<br>(3 DIGITS BEHIND<br>THE CREDIT<br>CARD). |
|--------------------|-----------------------------------------------------------|------------------------------------------------------|
| Credit Card Number | J [] []                                                   |                                                      |
| Cardholder Name    |                                                           |                                                      |
| Signature          | ORDERS PAID BY CHEQUE WILL BE<br>HELD FOR 16 WORKING DAYS |                                                      |