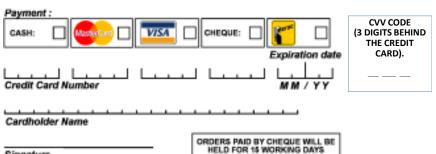

#### **PAYMENT**

Orders placed prior to June 1st, 2021 require a minimum 25% deposit payable by Visa or MasterCard. Remaining balances will be charged to the same credit card prior to shipping.

Orders submitted after June 1, 2021 must be paid in full.

#### **Deposit by Cheque**

# CASH: CHEQUE: CHEQUE: CYV CODE (3 DIGITS BEHIND THE CREDIT CARD). Credit Card Number Cardholder Name

Signature

ORDERS PAID BY CHEQUE WILL BE HELD FOR 15 WORKING DAYS A 25% DEPOSIT MUST ACCOMPANY YOUR ORDER
ORDERS ARE ACCEPTED BY FAX WHEN DEPOSITS ARE PAID BY VISA OR MASTERCARD.
ORDERS RECEIVED AFTER JUNE 1 st WILL BE CHARGED IN FULL