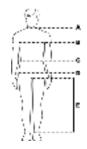

# WEST ISLAND COLLEGE CALGARY BOYS SIZING CHART

FOR PARENTS WHO ARE UNFAMILIAR WITH TOP MARKS SIZING, WE PROVIDE BELOW A SIZING CHART AS A GUIDELINE FOR YOU TO DETERMINE YOUR CHILD'S SIZING. WE RECOMMEND THAT YOU COMPLETE THE BASIC MEASUREMENT TABLE INDICATED BELOW. WITH THIS INFORMATION, WE CAN DOUBLE CHECK THE SIZES YOU HAVE ORDERED.

TO INSURE A PROPER FIT, MEASURE YOUR CHILD CAREFULY - KEEP TAPE FIRM BUT NOT TIGHT.

**HEIGHT:** STAND WITHOUT SHOES AGAINST THE WALL - MEASURE FROM TOP OF HEAD TO THE FLOOR

CHEST: MEASURE AROUND FULLEST PART OF THE CHEST
WAIST: MEASURE AROUND NARROWEST PART OF THE WAIST
HIPS: MEASURE AROUND THE FULLEST PART OF HIPS

INSEAM: LAY PANTS OF A FAVOURABLE LENGTH ON A FLAT SURFACE - MEASURE ALONG INSEAM

FROM CROTCH TO BOTTOM OF LEG

#### MY CHILD'S MEASUREMENTS (IN INCHES) ARE:

| AGE:     |  |
|----------|--|
| HEIGHT:  |  |
| WEIGHT:  |  |
| NECK:A   |  |
| CHEST:B  |  |
| WAIST:C  |  |
| HIPS:D   |  |
| INSEAM:E |  |

REGARDING WAIST: C
MEASURE AROUND WAIST (MAYBE
LOWER) - WHERE YOU NORMALLY
WEAR YOUR PANTS OR SKIRT.