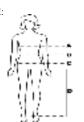

# WEST ISLAND COLLEGE CALGARY BOYS SIZING CHART

FOR PARENTS WHO ARE UNFAMILIAR WITH TOP MARKS SIZING, WE PROVIDE BELOW A SIZING CHART AS A GUIDELINE FOR YOU TO DETERMINE YOUR CHILD'S SIZING. WE RECOMMEND THAT YOU COMPLETE THE BASIC MEASUREMENT TABLE INDICATED BELOW. WITH THIS INFORMATION, WE CAN DOUBLE CHECK THE SIZES YOU HAVE ORDERED.

TO INSURE A PROPER FIT, MEASURE YOUR CHILD CAREFULY - KEEP TAPE FIRM BUT NOT TIGHT.

**HEIGHT:** STAND WITHOUT SHOES AGAINST THE WALL - MEASURE FROM TOP OF HEAD TO THE FLOOR

CHEST: MEASURE AROUND FULLEST PART OF THE CHEST
WAIST: MEASURE AROUND NARROWEST PART OF THE WAIST
HIPS: MEASURE AROUND THE FULLEST PART OF HIPS

#### MY CHILD'S MEASUREMENTS (IN INCHES) ARE:

| AGE:     |  |
|----------|--|
| HEIGHT:  |  |
| WEIGHT:  |  |
| NECK:A   |  |
| CHEST:B  |  |
| WAIST:C  |  |
| HIPS:D   |  |
| INSEAM:E |  |

REGARDING WAIST: C
MEASURE AROUND WAIST (MAYBE
LOWER) - WHERE YOU NORMALLY
WEAR YOUR PANTS OR SKIRT.