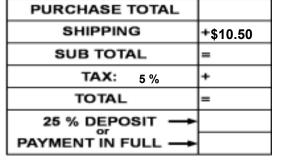

#### **PAYMENT**

Orders placed prior to June 1st, 2021 require a minimum 25% deposit payable by Visa or MasterCard. Remaining balances will be charged to the same credit card prior to shipping.

Orders submitted after June 1, 2021 must be paid in full.

| PURCHASE TOTAL  |            |
|-----------------|------------|
| SHIPPING        | + \$ 10.50 |
| SUB TOTAL       | =          |
| TAX: 5%         | +          |
| TOTAL           | =          |
| 25 % DEPOSIT →  |            |
| PAYMENT IN FULL |            |