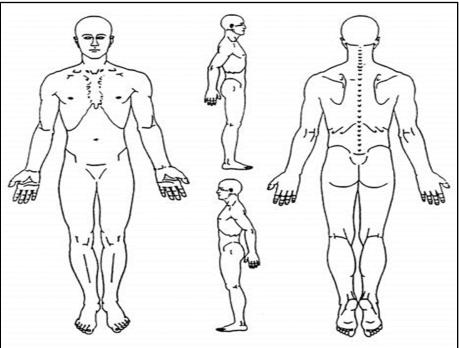

## CIRCLE AREA(S) OF INJURY OR SYMPTOMS AND LIST BELOW

## MAIN COMPLAINTS

|                                                                                                          |                                                                                          | Bruise/Contusion Dislocation Dizziness/Nausea Dull Ache Gastrointestinal Trouble Heat Related Immobile Joint/Appendage Numbness/Tingling Obvious Fracture/Deformity Possible Concussion Respiratory Trouble Skin/Rash/Dermatological Sharp Pain Strain/Sprain Visible Swelling Vision Trouble Wound - Abrasion Wound - Laceration |
|----------------------------------------------------------------------------------------------------------|------------------------------------------------------------------------------------------|-----------------------------------------------------------------------------------------------------------------------------------------------------------------------------------------------------------------------------------------------------------------------------------------------------------------------------------|
|                                                                                                          |                                                                                          |                                                                                                                                                                                                                                                                                                                                   |
| Describe the injury or illness (body part(s)                                                             | condition):                                                                              |                                                                                                                                                                                                                                                                                                                                   |
| Have you ever sustained an injury or illnes any previous condition that may have bee                     |                                                                                          | es   No If "Yes," please explain                                                                                                                                                                                                                                                                                                  |
| REQUEST OR DECLINATION OF MED                                                                            |                                                                                          | OR B) BELOW THAT APPLIES.                                                                                                                                                                                                                                                                                                         |
| A. Medical Treatment Requested: I am re<br>Employee initial here:                                        | questing medical treatment for my injury                                                 | or illness.                                                                                                                                                                                                                                                                                                                       |
| <ol> <li>Medical Treatment Declined: I am re<br/>medical attention at this time. My declined:</li> </ol> | ation is not a waiver of Workers' Compenident to request medical treatment and/          | sation benefits. I understand I have                                                                                                                                                                                                                                                                                              |
|                                                                                                          | the injury or illness, in the future, I will or employer and will be referred for treatm | · · · · · · · · · · · · · · · · · · ·                                                                                                                                                                                                                                                                                             |
| Employee initial here:                                                                                   |                                                                                          |                                                                                                                                                                                                                                                                                                                                   |
|                                                                                                          |                                                                                          |                                                                                                                                                                                                                                                                                                                                   |
| Employee Signat                                                                                          | ure                                                                                      | Date  CSPM WC 101 (Pay 11/25/2019) Page 2 of 2                                                                                                                                                                                                                                                                                    |
|                                                                                                          |                                                                                          | CSRM WC 101 (Rev. 11/25/2019) Page 2 of 2                                                                                                                                                                                                                                                                                         |