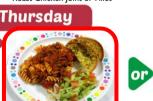

## **Meat Free Monday**

(v) Cheese and Tomato Pizza Wedge (D.G.)

Wednesday

Organic Beef and Tomato Fusilli (G.)

Optional Cheese (D.)

Gluten Free Fish Fillet Fingers (F.)

Friday

Roast Chicken loint or Fillet