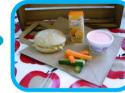

or

Jacket Potato with Tuna Mayonnaise (E.F.)

or

(v) Jacket Potato with Cheese and Beans (D.)

Tuna Mayo Sandwich (F.E.G.SB.), Cheese, Crackers and Apple (G.D.), Juice Carton

British Roast Chicken Soft Bap (G.) Peach Melba Sponge (G.E), Milkshake (D.)

(v) Cheddar Cheese Soft Bap (D.G.) Ice Cream Tub (D.), Juice Carton

British Ham Sandwich (SB.G.) Homemade Cherry Cookie (G) Fresh Fruit, Milkshake (D.)

Chocolate Frosted Sponge (G.E.D.), Fresh Fruit, Milkshake