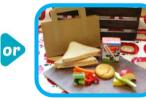

or

Jacket Potato with Tuna Mayonnaise (E.F.)

or

(v) Jacket Potato with Cheese and Beans (D.)

Tuna Mayo Sandwich (F.E.G.SB.), Cheese, Crackers and Apple (G.D.), Juice Carton

British Roast Chicken Soft Bap (G.) Peach Melba Sponge (G.E), Milkshake (D.)

(v) Cheddar Cheese Soft Bap (D.G.) Ice Cream Tub (D.), Juice Carton

British Ham Sandwich (SB.G.) Homemade Cherry Cookie (G) Fresh Fruit, Milkshake (D.)

Chocolate Frosted Sponge (G.E.D.), Fresh Fruit, Milkshake