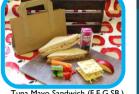

or

Jacket Potato with Tuna Mayonnaise (E.F.)

or

(v) Jacket Potato with Cheese and Beans (D.)

Tuna Mayo Sandwich (F.E.G.SB.), Cheese, Crackers and Apple (G.D.), Juice Carton

British Roast Chicken Soft Bap (G.) Peach Melba Sponge (G.E), Milkshake (D.)

#### Thursday

(v) Chocolate Mousse with Fruit in Juice (D.) or (vg) Homemade Cherry Cookie (G.)

Friday (v) Homemade Chocolate Frosted Sponge (G.E.D)

PLEASE NOTE All Deli Bags are served with either Vegetable Sticks or Salad