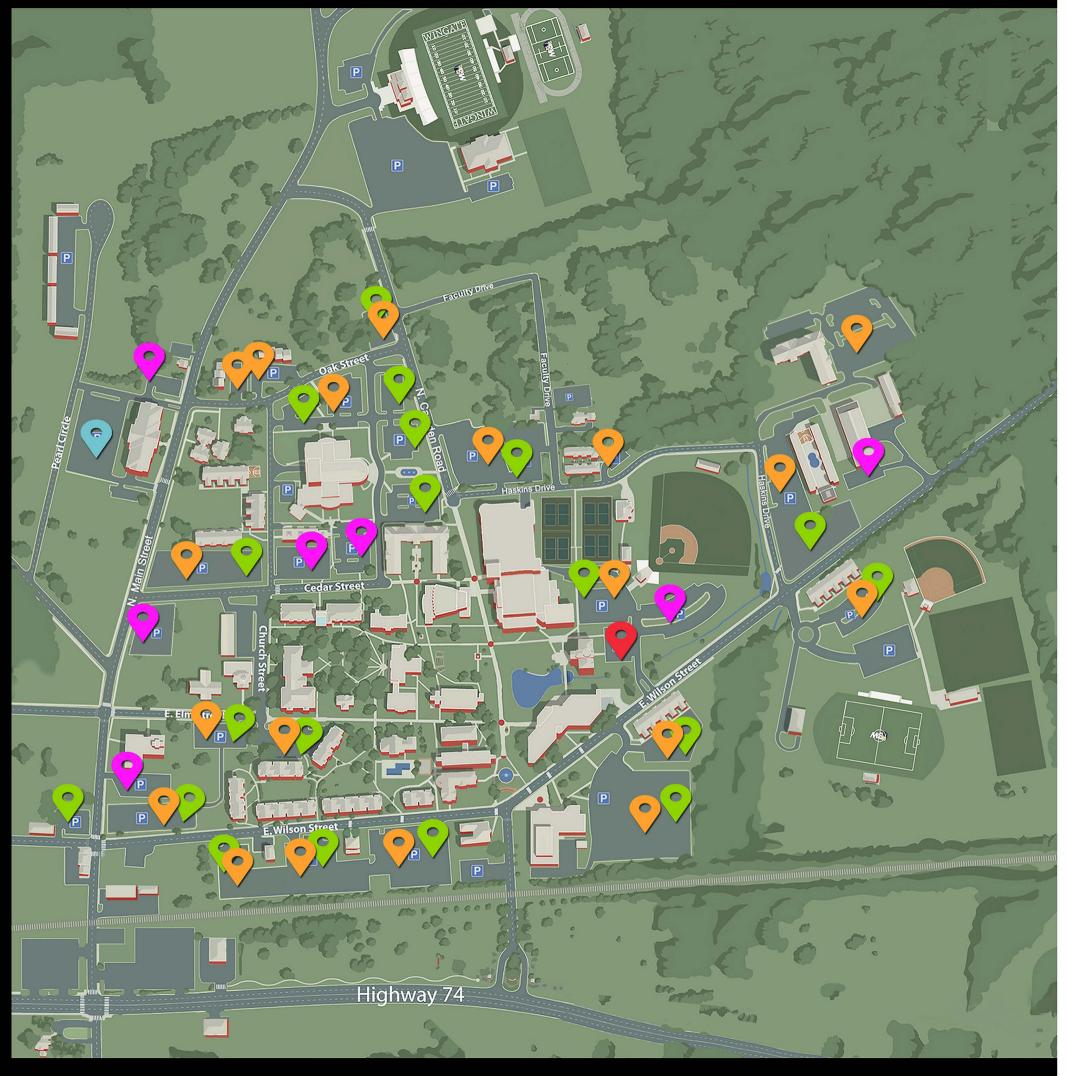

## **WINGATE UNIVERSITY** Parking Map

PawPrint Lot Mon - Fri 7am to 5pm Commuters Only Lot at N Main St & East Wilson St Neu Lot N Main St Elm St Paved & Gravel Lots New Lot on Wilson St All Wilson Street South Village Lots West Wilson St Apt. & LaVerne Lot Stegall Lot, First on Left Additional lots on Left Horse Shoe lot at Baseball Field East Wilson St Apt., Softball, Soccer, **Athletic Training 3 Lots** Soccer Stadium Helms Lot **Faculty Apts Lot** McGee Center Lot **Gravel Los on Faculty Drive** Mon-Fri Faculty and Staff Only N Main St & Cedar St Wingate Baptist Parking Sat & Sun

Watson Village Byrum Gravel Lot Hinson and Batte Lots JM Smith Small Lot Front Batte Center Lots North Batte/Watson Village Lot Holbert and Bennet Lots Lot Corner of Oak St & Camden St Levine Health Sciences Back Lot

**RESIDENTIAL** 

Levine Students Only

Residential & Commuters

Residential and Commuters

Residential and Commuters

Residential and Commuters

Residential and Commuters

Admissions & Visitors Only

Residential and Commuters

Residential and Commuter

Residential and Commuter

Faculty and Staff Only

Faculty and Staff Only

**Open Parking** 

**Residential Only** 

**Open Parking** 

Commuter Only Commuter Only

**Residential Only** 

Faculty and Staff Only

**Questions? Call Campus Safety at** 704-223-8999