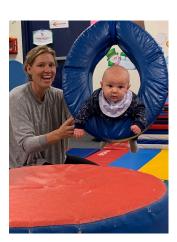

## **Bright Beginnings Preschool & GymKids**

Welcome Back GymKids!

Children develop balance, coordination and body strength using specialized equipment.

Parachute, directional games and music help develop body control and language.

Parent & child participate together.

All Gym classes meet in Room 2 at Bright Beginnings.