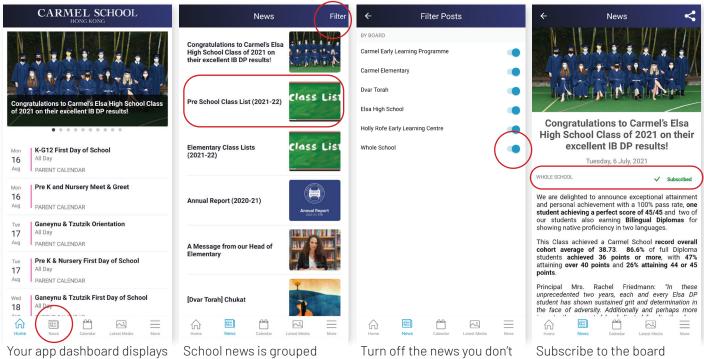

#### www.carmel.edu.hk/news

You can access the Carmel News stream on your mobile device or website. You can filter your feed so you are only given the news important to you. You can also subscribe to news boards to be notified when something new is posted.

Your app dashboard displays the latest school wide headlines. Go to the News section to see more. School news is grouped here. You can filter the news you want displayed by tapping Filter. Turn off the news you don want to be listed in your news feed. Subscribe to the board from which you want to be notified when new items are posted.