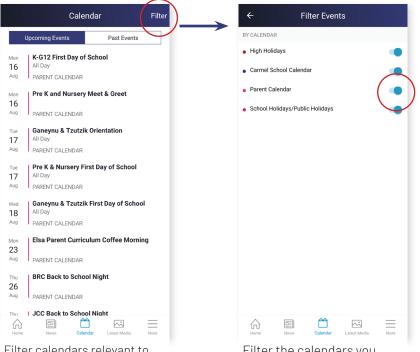

**Calendars** www.carmel.edu.hk/calendar Find the most up to date school calendars and event information. When you login, you will be able to access details only parents can see.

Calendars

| CARMEL SCHOOL                                                                                                |  |  |  |  |
|--------------------------------------------------------------------------------------------------------------|--|--|--|--|
| Congratulations to Carmel's Elsa High School Class<br>of 2021 on their excellent IB DP results               |  |  |  |  |
| Man K-G12 First Day of School<br>All Day<br>PARENT CALENDAR                                                  |  |  |  |  |
| Mon Pre K and Nursery Meet & Greet<br>Aug PARENT CALENDAR                                                    |  |  |  |  |
| Tue         Ganeynu & Tzutzik Orientation           17         All Day           Aug         PARENT CALENDAR |  |  |  |  |
| Tue Pre K & Nursery First Day of School<br>All Day<br>Aug PARENT CALENDAR                                    |  |  |  |  |
| Wed Ganeynu & Tzutzik First Day of School<br>18 All Day                                                      |  |  |  |  |
| Home News Calendar Latest Media More                                                                         |  |  |  |  |

Your app dashboard has the latest upcoming events at a glance. Click the Calendar button to see more.

Filter calendars relevant to you on the calendar page. Tap events to see more details. Filter the calendars you want on your Calendar Feed.