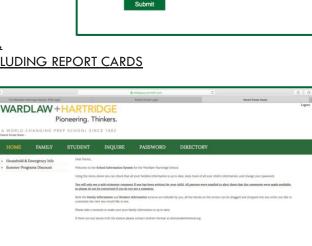

## **PARENT PORTAL**

VIEW HOUSEHOLD & EMERGENCY INFORMATION FORMS,

AND YOUR CHILD'S INFORMATION, INCLUDING REPORT CARDS

To access Household & Emergency Information Form, select "Household & Emergency Info" button in the **left** column