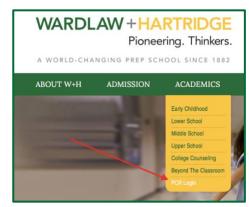

## **LOGIN TO YOUR PARENT PORTAL**

To gain access to your parent portal, visit the school website at <a href="WHschool.org">WHschool.org</a>. Go to ACADEMICS, COMMUNITY or I'M LOOKING FOR pull-down menu and select "PCR Login." When the PCR Login menu appears, select the link for Parent Portal.