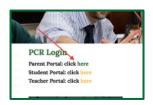

## **LOGIN TO YOUR PARENT PORTAL**

To gain access to your parent portal, visit the school website at <a href="WHschool.org">WHschool.org</a>. Go to ACADEMICS, COMMUNITY or I'M LOOKING FOR pull-down menu and select "PCR Login." When the PCR Login menu appears, select the link for Parent Portal.