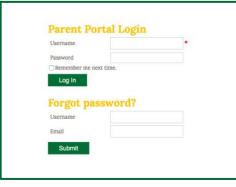

## **New Families:**

Your username is the <u>full email address</u> used when applying. Your password is **12345**. Please <u>change</u> your password upon <u>first</u> login.

Once you have entered your username and password, click "Log In," and you will be directed to the home page of the Parent Portal.