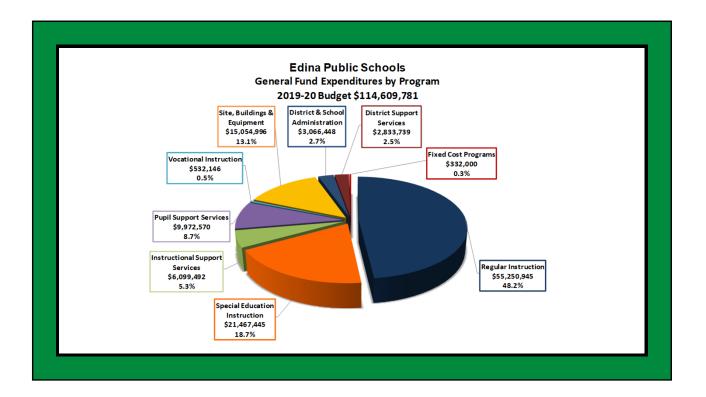

#### ...and Presentation of:

- Current year budget
- Prior year actual revenue & expenditures
- Proposed property tax levy including % increase
- Specific purposes & reasons taxes are being increased

| Edina Public Schools<br>District Revenues and Expenditures<br>Actual for FY 2019, Budget for FY 2020 |                                           |                                                |                                                   |                                          |                                                |                                                   |                                             |  |
|------------------------------------------------------------------------------------------------------|-------------------------------------------|------------------------------------------------|---------------------------------------------------|------------------------------------------|------------------------------------------------|---------------------------------------------------|---------------------------------------------|--|
| FUND                                                                                                 | FISCAL 2019<br>BEGINNING<br>FUND BALANCES | 2018-19 ACTUAL<br>REVENUES AND<br>TRANSFERS IN | 2018-19 ACTUAL<br>EXPENDITURES &<br>TRANSFERS OUT | JUNE 30, 2019<br>ACTUAL FUND<br>BALANCES | 2019-20 BUDGET<br>REVENUES AND<br>TRANSFERS IN | 2019-20 BUDGET<br>EXPENDITURES &<br>TRANSFERS OUT | JUNE 30, 2020<br>PROJECTED<br>FUND BALANCES |  |
| General/Restricted                                                                                   | \$3,289,820                               | \$15,022,367                                   | \$15,497,891                                      | \$2,814,296                              | \$15,856,799                                   | \$15,832,845                                      | \$2,838,250                                 |  |
| General/Other                                                                                        | 10,446,182                                | 102,076,832                                    | 101,154,845                                       | 11,368,169                               | 102,896,172                                    | 102,448,694                                       | 11,815,647                                  |  |
| Food Service                                                                                         | 1,006,569                                 | 3,040,208                                      | 2,946,522                                         | 1,100,255                                | 2,945,804                                      | 3,256,453                                         | 789,606                                     |  |
| Community Service                                                                                    | 740,156                                   | 8,117,708                                      | 7,925,658                                         | 932,206                                  | 8,064,911                                      | 7,702,606                                         | 1,294,511                                   |  |
| Building Construction                                                                                | 19,804,605                                | 33,395,103                                     | 28,122,494                                        | 25,077,214                               | 7,259,044                                      | 18,870,760                                        | 13,465,498                                  |  |
| Debt Service                                                                                         | 1,539,589                                 | 15,729,577                                     | 14,672,195                                        | 2,596,971                                | 15,984,979                                     | 15,050,625                                        | 3,531,325                                   |  |
| Internal Service                                                                                     | 484,367                                   |                                                |                                                   | 489,605                                  |                                                |                                                   | 489,605                                     |  |
| Total All Funds                                                                                      | \$37,311,288                              | \$177,381,795                                  | \$170,319,605                                     | \$44,378,716                             | \$153,007,709                                  | \$163,161,983                                     | \$34,224,442                                |  |