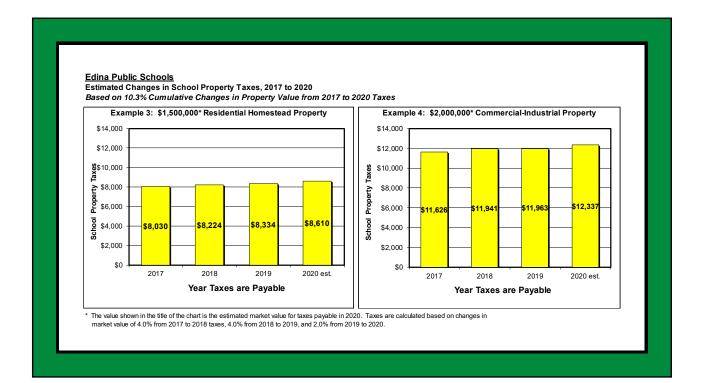

# Explanation of Levy Changes Edegories: Voter Approved Operating Referendum and Local Optional Revenue (LOR) Changes: -\$1,030,419 and +\$2,781,337 (net change +\$1,750,91) Use of Funds: General Operating Expenses Eason for Changes Degislative change subtracted \$300 per pupil from voter approved operating referendum authority and added it to LOR formula Voter approved operating referendum authority from the election held in November of 2017 included an additional increase effective with taxes payable in 2020 Revenues in these categories are based on estimated number of students and enrollment is projected to increase

## **Explanation of Levy Changes**

**<u>Category</u>**: General & Debt Service Funds – Long Term Facility Maintenance (LTFM)

Change: +\$2,094,464 (General Fund) & +\$741,404 (Debt Service Fund)

Use of funds: Facility Maintenance

## **Explanation of Levy Changes**

Category: Voter Approved Debt Service

Change: -\$1,179,669

Use of Funds: Annual required levy for payments on voter approved bonds

## **Explanation of Levy Changes**

<u>Category</u>: Debt Service – Reduction for Debt Excess <u>Change</u>: -\$772,133

Use of Funds: Payments on bonds