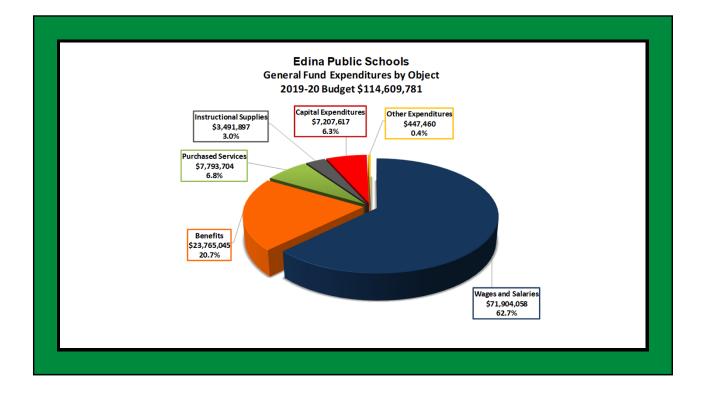

#### ...and Presentation of:

- Current year budget
- Prior year actual revenue & expenditures
- Proposed property tax levy including % increase
- Specific purposes & reasons taxes are being increased

| Edina Public Schools<br>District Revenues and Expenditures<br>Actual for FY 2019, Budget for FY 2020 |                                           |                                                |                                                   |                                          |                                                |                                                   |                                             |  |
|------------------------------------------------------------------------------------------------------|-------------------------------------------|------------------------------------------------|---------------------------------------------------|------------------------------------------|------------------------------------------------|---------------------------------------------------|---------------------------------------------|--|
| FUND                                                                                                 | FISCAL 2019<br>BEGINNING<br>FUND BALANCES | 2018-19 ACTUAL<br>REVENUES AND<br>TRANSFERS IN | 2018-19 ACTUAL<br>EXPENDITURES &<br>TRANSFERS OUT | JUNE 30, 2019<br>ACTUAL FUND<br>BALANCES | 2019-20 BUDGET<br>REVENUES AND<br>TRANSFERS IN | 2019-20 BUDGET<br>EXPENDITURES &<br>TRANSFERS OUT | JUNE 30, 2020<br>PROJECTED<br>FUND BALANCES |  |
| General/Restricted                                                                                   | \$3,289,820                               | \$15,022,367                                   | \$15,497,891                                      | \$2,814,296                              | \$15,856,799                                   | \$15,832,845                                      | \$2,838,250                                 |  |
| General/Other                                                                                        | 10,446,182                                | 102,076,832                                    | 101,154,845                                       | 11,368,169                               | 102,896,172                                    | 102,448,694                                       | 11,815,647                                  |  |
| Food Service                                                                                         | 1,006,569                                 | 3,040,208                                      | 2,946,522                                         | 1,100,255                                | 2,945,804                                      | 3,256,453                                         | 789,606                                     |  |
| Community Service                                                                                    | 740,156                                   | 8,117,708                                      | 7,925,658                                         | 932,206                                  | 8,064,911                                      | 7,702,606                                         | 1,294,511                                   |  |
| Building Construction                                                                                | 19,804,605                                | 33,395,103                                     | 28,122,494                                        | 25,077,214                               | 7,259,044                                      | 18,870,760                                        | 13,465,498                                  |  |
| Debt Service                                                                                         | 1,539,589                                 | 15,729,577                                     | 14,672,195                                        | 2,596,971                                | 15,984,979                                     | 15,050,625                                        | 3,531,325                                   |  |
| Internal Service                                                                                     | 484,367                                   |                                                |                                                   | 489,605                                  |                                                |                                                   | 489,605                                     |  |
| Total All Funds                                                                                      | \$37,311,288                              | \$177,381,795                                  | \$170,319,605                                     | \$44,378,716                             | \$153,007,709                                  | \$163,161,983                                     | \$34,224,442                                |  |