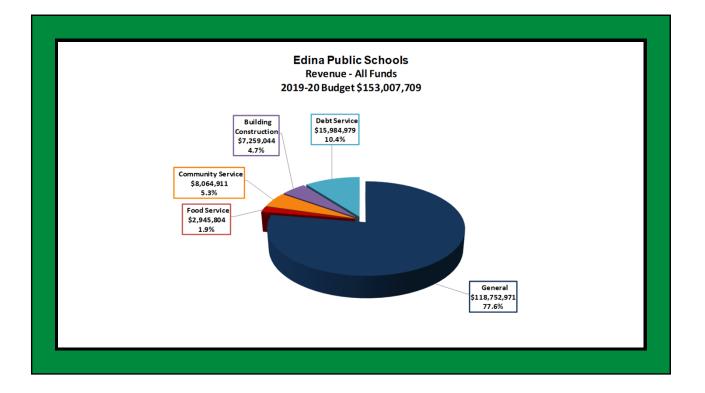

#### ...and Presentation of:

- Current year budget
- Prior year actual revenue & expenditures
- Proposed property tax levy including % increase
- Specific purposes & reasons taxes are being increased

| Edina Public Schools<br>District Revenues and Expenditures<br>Actual for FY 2019, Budget for FY 2020 |                                           |                                                |                                                   |                                          |                                                |                                                   |                                             |  |
|------------------------------------------------------------------------------------------------------|-------------------------------------------|------------------------------------------------|---------------------------------------------------|------------------------------------------|------------------------------------------------|---------------------------------------------------|---------------------------------------------|--|
| FUND                                                                                                 | FISCAL 2019<br>BEGINNING<br>FUND BALANCES | 2018-19 ACTUAL<br>REVENUES AND<br>TRANSFERS IN | 2018-19 ACTUAL<br>EXPENDITURES &<br>TRANSFERS OUT | JUNE 30, 2019<br>ACTUAL FUND<br>BALANCES | 2019-20 BUDGET<br>REVENUES AND<br>TRANSFERS IN | 2019-20 BUDGET<br>EXPENDITURES &<br>TRANSFERS OUT | JUNE 30, 2020<br>PROJECTED<br>FUND BALANCES |  |
| General/Restricted                                                                                   | \$3,289,820                               | \$15,022,367                                   | \$15,497,891                                      | \$2,814,296                              | \$15,856,799                                   | \$15,832,845                                      | \$2,838,250                                 |  |
| General/Other                                                                                        | 10,446,182                                | 102,076,832                                    | 101,154,845                                       | 11,368,169                               | 102,896,172                                    | 102,448,694                                       | 11,815,647                                  |  |
| Food Service                                                                                         | 1,006,569                                 | 3,040,208                                      | 2,946,522                                         | 1,100,255                                | 2,945,804                                      | 3,256,453                                         | 789,606                                     |  |
| Community Service                                                                                    | 740,156                                   | 8,117,708                                      | 7,925,658                                         | 932,206                                  | 8,064,911                                      | 7,702,606                                         | 1,294,511                                   |  |
| Building Construction                                                                                | 19,804,605                                | 33,395,103                                     | 28,122,494                                        | 25,077,214                               | 7,259,044                                      | 18,870,760                                        | 13,465,498                                  |  |
| Debt Service                                                                                         | 1,539,589                                 | 15,729,577                                     | 14,672,195                                        | 2,596,971                                | 15,984,979                                     | 15,050,625                                        | 3,531,325                                   |  |
| Internal Service                                                                                     | 484,367                                   |                                                |                                                   | 489,605                                  |                                                |                                                   | 489,605                                     |  |
| Total All Funds                                                                                      | \$37,311,288                              | \$177,381,795                                  | \$170,319,605                                     | \$44,378,716                             | \$153,007,709                                  | \$163,161,983                                     | \$34,224,442                                |  |