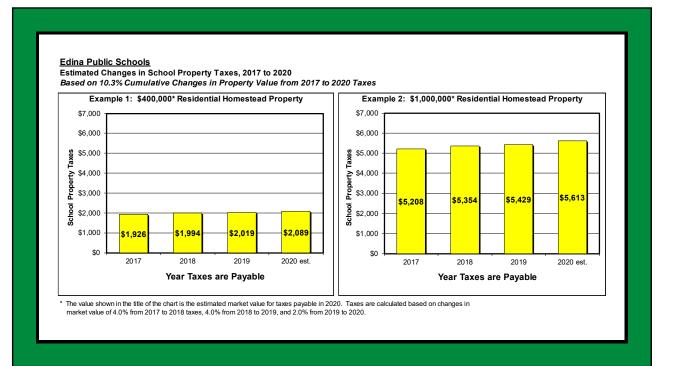

# Explanation of Levy Changes Edegories: Voter Approved Operating Referendum and Local Optional Revenue (LOR) Changes: -\$1,030,419 and +\$2,781,337 (net change +\$1,750,91) Use of Funds: General Operating Expenses Eason for Changes Degislative change subtracted \$300 per pupil from voter approved operating referendum authority and added it to LOR formula Voter approved operating referendum authority from the election held in November of 2017 included an additional increase effective with taxes payable in 2020 Revenues in these categories are based on estimated number of students and enrollment is projected to increase

## **Explanation of Levy Changes**

**<u>Category</u>**: General & Debt Service Funds – Long Term Facility Maintenance (LTFM)

Change: +\$2,094,464 (General Fund) & +\$741,404 (Debt Service Fund)

Use of funds: Facility Maintenance

## **Explanation of Levy Changes**

Category: Voter Approved Debt Service

Change: -\$1,179,669

Use of Funds: Annual required levy for payments on voter approved bonds

## **Explanation of Levy Changes**

<u>Category</u>: Debt Service – Reduction for Debt Excess <u>Change</u>: -\$772,133

Use of Funds: Payments on bonds