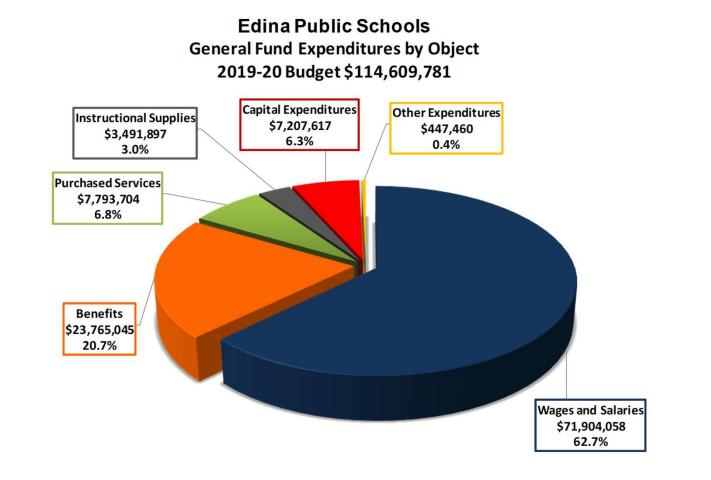

#### ...and Presentation of:

- Current year budget
- Prior year actual revenue & expenditures
- Proposed property tax levy including % increase
- Specific purposes & reasons taxes are being increased

| Edina Public Schools<br>District Revenues and Expenditures<br>Actual for FY 2019, Budget for FY 2020 |                                           |                                                |                                                   |                                          |                                                |                                                   |                                             |  |
|------------------------------------------------------------------------------------------------------|-------------------------------------------|------------------------------------------------|---------------------------------------------------|------------------------------------------|------------------------------------------------|---------------------------------------------------|---------------------------------------------|--|
| FUND                                                                                                 | FISCAL 2019<br>BEGINNING<br>FUND BALANCES | 2018-19 ACTUAL<br>REVENUES AND<br>TRANSFERS IN | 2018-19 ACTUAL<br>EXPENDITURES &<br>TRANSFERS OUT | JUNE 30, 2019<br>ACTUAL FUND<br>BALANCES | 2019-20 BUDGET<br>REVENUES AND<br>TRANSFERS IN | 2019-20 BUDGET<br>EXPENDITURES &<br>TRANSFERS OUT | JUNE 30, 2020<br>PROJECTED<br>FUND BALANCES |  |
| General/Restricted                                                                                   | \$3,289,820                               | \$15,022,367                                   | \$15,497,891                                      | \$2,814,296                              | \$15,856,799                                   | \$15,832,845                                      | \$2,838,250                                 |  |
| General/Other                                                                                        | 10,446,182                                | 102,076,832                                    | 101,154,845                                       | 11,368,169                               | 102,896,172                                    | 102,448,694                                       | 11,815,647                                  |  |
| Food Service                                                                                         | 1,006,569                                 | 3,040,208                                      | 2,946,522                                         | 1,100,255                                | 2,945,804                                      | 3,256,453                                         | 789,606                                     |  |
| Community Service                                                                                    | 740,156                                   | 8,117,708                                      | 7,925,658                                         | 932,206                                  | 8,064,911                                      | 7,702,606                                         | 1,294,511                                   |  |
| Building Construction                                                                                | 19,804,605                                | 33,395,103                                     | 28,122,494                                        | 25,077,214                               | 7,259,044                                      | 18,870,760                                        | 13,465,498                                  |  |
| Debt Service                                                                                         | 1,539,589                                 | 15,729,577                                     | 14,672,195                                        | 2,596,971                                | 15,984,979                                     | 15,050,625                                        | 3,531,325                                   |  |
| Internal Service                                                                                     | 484,367                                   |                                                |                                                   | 489,605                                  |                                                |                                                   | 489,605                                     |  |
| Total All Funds                                                                                      | \$37,311,288                              | \$177,381,795                                  | \$170,319,605                                     | \$44,378,716                             | \$153,007,709                                  | \$163,161,983                                     | \$34,224,442                                |  |