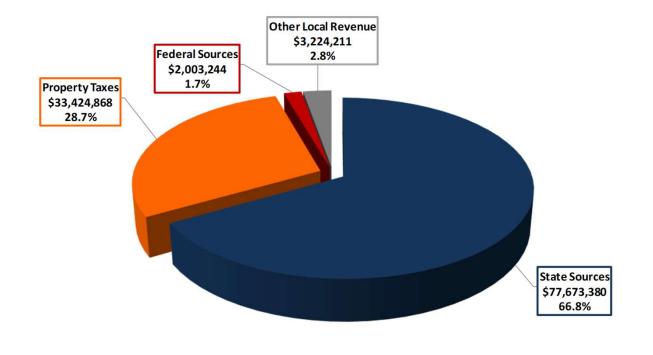

#### ...and Presentation of:

- Current year budget
- Prior year actual revenue & expenditures
- Proposed property tax levy including % increase
- Specific purposes & reasons taxes are being increased

| Edina Public Schools<br>District Revenues and Expenditures<br>Actual for FY 2019, Budget for FY 2020 |                                           |                                                |                                                   |                                          |                                                |                                                   |                                             |  |
|------------------------------------------------------------------------------------------------------|-------------------------------------------|------------------------------------------------|---------------------------------------------------|------------------------------------------|------------------------------------------------|---------------------------------------------------|---------------------------------------------|--|
| FUND                                                                                                 | FISCAL 2019<br>BEGINNING<br>FUND BALANCES | 2018-19 ACTUAL<br>REVENUES AND<br>TRANSFERS IN | 2018-19 ACTUAL<br>EXPENDITURES &<br>TRANSFERS OUT | JUNE 30, 2019<br>ACTUAL FUND<br>BALANCES | 2019-20 BUDGET<br>REVENUES AND<br>TRANSFERS IN | 2019-20 BUDGET<br>EXPENDITURES &<br>TRANSFERS OUT | JUNE 30, 2020<br>PROJECTED<br>FUND BALANCES |  |
| General/Restricted                                                                                   | \$3,289,820                               | \$15,022,367                                   | \$15,497,891                                      | \$2,814,296                              | \$15,856,799                                   | \$15,832,845                                      | \$2,838,250                                 |  |
| General/Other                                                                                        | 10,446,182                                | 102,076,832                                    | 101,154,845                                       | 11,368,169                               | 102,896,172                                    | 102,448,694                                       | 11,815,647                                  |  |
| Food Service                                                                                         | 1,006,569                                 | 3,040,208                                      | 2,946,522                                         | 1,100,255                                | 2,945,804                                      | 3,256,453                                         | 789,606                                     |  |
| Community Service                                                                                    | 740,156                                   | 8,117,708                                      | 7,925,658                                         | 932,206                                  | 8,064,911                                      | 7,702,606                                         | 1,294,511                                   |  |
| Building Construction                                                                                | 19,804,605                                | 33,395,103                                     | 28,122,494                                        | 25,077,214                               | 7,259,044                                      | 18,870,760                                        | 13,465,498                                  |  |
| Debt Service                                                                                         | 1,539,589                                 | 15,729,577                                     | 14,672,195                                        | 2,596,971                                | 15,984,979                                     | 15,050,625                                        | 3,531,325                                   |  |
| Internal Service                                                                                     | 484,367                                   |                                                |                                                   | 489,605                                  |                                                |                                                   | 489,605                                     |  |
| Total All Funds                                                                                      | \$37,311,288                              | \$177,381,795                                  | \$170,319,605                                     | \$44,378,716                             | \$153,007,709                                  | \$163,161,983                                     | \$34,224,442                                |  |