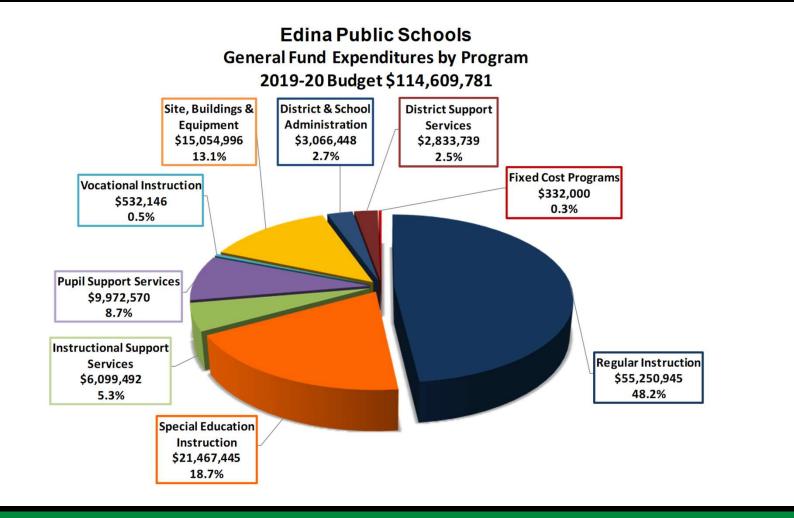

#### ...and Presentation of:

- Current year budget
- Prior year actual revenue & expenditures
- Proposed property tax levy including % increase
- Specific purposes & reasons taxes are being increased

| Edina Public Schools<br>District Revenues and Expenditures<br>Actual for FY 2019, Budget for FY 2020 |                                           |                                                |                                                   |                                          |                                                |                                                   |                                             |  |
|------------------------------------------------------------------------------------------------------|-------------------------------------------|------------------------------------------------|---------------------------------------------------|------------------------------------------|------------------------------------------------|---------------------------------------------------|---------------------------------------------|--|
| FUND                                                                                                 | FISCAL 2019<br>BEGINNING<br>FUND BALANCES | 2018-19 ACTUAL<br>REVENUES AND<br>TRANSFERS IN | 2018-19 ACTUAL<br>EXPENDITURES &<br>TRANSFERS OUT | JUNE 30, 2019<br>ACTUAL FUND<br>BALANCES | 2019-20 BUDGET<br>REVENUES AND<br>TRANSFERS IN | 2019-20 BUDGET<br>EXPENDITURES &<br>TRANSFERS OUT | JUNE 30, 2020<br>PROJECTED<br>FUND BALANCES |  |
| General/Restricted                                                                                   | \$3,289,820                               | \$15,022,367                                   | \$15,497,891                                      | \$2,814,296                              | \$15,856,799                                   | \$15,832,845                                      | \$2,838,250                                 |  |
| General/Other                                                                                        | 10,446,182                                | 102,076,832                                    | 101,154,845                                       | 11,368,169                               | 102,896,172                                    | 102,448,694                                       | 11,815,647                                  |  |
| Food Service                                                                                         | 1,006,569                                 | 3,040,208                                      | 2,946,522                                         | 1,100,255                                | 2,945,804                                      | 3,256,453                                         | 789,606                                     |  |
| Community Service                                                                                    | 740,156                                   | 8,117,708                                      | 7,925,658                                         | 932,206                                  | 8,064,911                                      | 7,702,606                                         | 1,294,511                                   |  |
| Building Construction                                                                                | 19,804,605                                | 33,395,103                                     | 28,122,494                                        | 25,077,214                               | 7,259,044                                      | 18,870,760                                        | 13,465,498                                  |  |
| Debt Service                                                                                         | 1,539,589                                 | 15,729,577                                     | 14,672,195                                        | 2,596,971                                | 15,984,979                                     | 15,050,625                                        | 3,531,325                                   |  |
| Internal Service                                                                                     | 484,367                                   |                                                |                                                   | 489,605                                  |                                                |                                                   | 489,605                                     |  |
| Total All Funds                                                                                      | \$37,311,288                              | \$177,381,795                                  | \$170,319,605                                     | \$44,378,716                             | \$153,007,709                                  | \$163,161,983                                     | \$34,224,442                                |  |