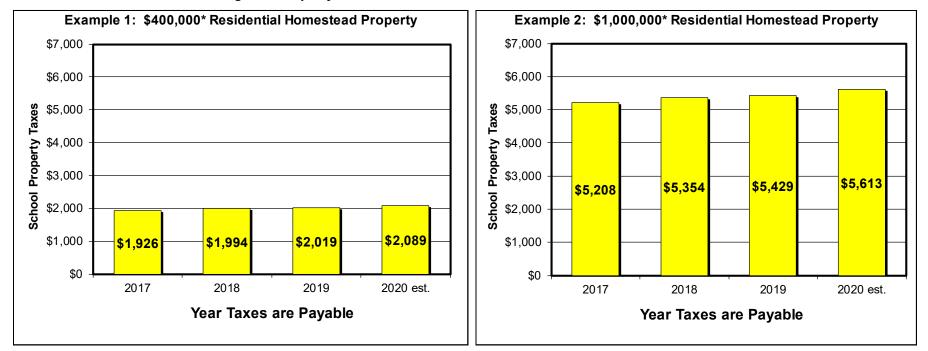

# Explanation of Levy Changes Edegories: Voter Approved Operating Referendum and Local Optional Revenue (LOR) Changes: -\$1,030,419 and +\$2,781,337 (net change +\$1,750,91) Use of Funds: General Operating Expenses Eason for Changes Degislative change subtracted \$300 per pupil from voter approved operating referendum authority and added it to LOR formula Voter approved operating referendum authority from the election held in November of 2017 included an additional increase effective with taxes payable in 2020 Revenues in these categories are based on estimated number of students and enrollment is projected to increase

## **Explanation of Levy Changes**

**<u>Category</u>**: General & Debt Service Funds – Long Term Facility Maintenance (LTFM)

Change: +\$2,094,464 (General Fund) & +\$741,404 (Debt Service Fund)

Use of funds: Facility Maintenance

#### Reason for increase:

- District is eligible for LTFM revenue based on state-approved project costs
- Projects are financed through a combination of annual General Fund levies and bond issues
- Levies are coordinated with other capital and debt levies to maintain a level tax rate for the levies

## **Explanation of Levy Changes**

Category: Voter Approved Debt Service

Change: -\$1,179,669

Use of Funds: Annual required levy for payments on voter approved bonds

#### Reason for Change:

- Levies are coordinated with other capital and debt levies to maintain a level tax rate for the levies
- Decrease in voter approved debt service levy is offset by an increase in levies in the Long Term Facilities Maintenance (LTFM) program

## **Explanation of Levy Changes**

<u>Category</u>: Debt Service – Reduction for Debt Excess <u>Change</u>: -\$772,133

Use of Funds: Payments on bonds

#### Reason for Change:

- Districts are required to levy at 105% of debt service payment amounts to cover delinquencies in tax collections
- Since delinquencies are generally less than 5%, most districts gradually build up fund balances in debt service funds
- Formulas in state law determine adjustments to tax levy for debt excess balance