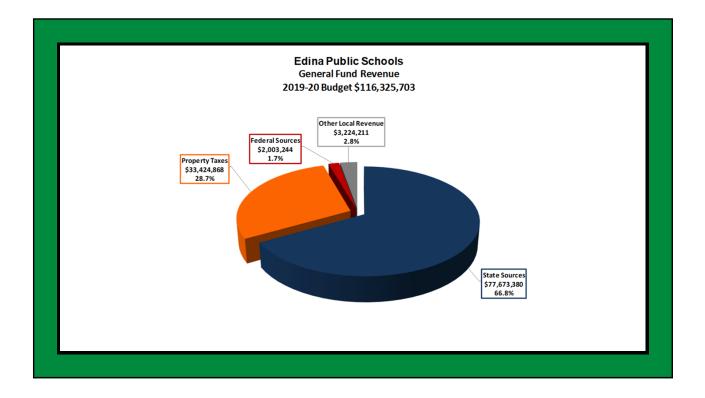

#### ...and Presentation of:

- Current year budget
- Prior year actual revenue & expenditures
- Proposed property tax levy including % increase
- Specific purposes & reasons taxes are being increased

| Edina Public Schools<br>District Revenues and Expenditures<br>Actual for FY 2019, Budget for FY 2020 |                                           |                                                |                                                   |                                          |                                                |                                                   |                                             |  |
|------------------------------------------------------------------------------------------------------|-------------------------------------------|------------------------------------------------|---------------------------------------------------|------------------------------------------|------------------------------------------------|---------------------------------------------------|---------------------------------------------|--|
| FUND                                                                                                 | FISCAL 2019<br>BEGINNING<br>FUND BALANCES | 2018-19 ACTUAL<br>REVENUES AND<br>TRANSFERS IN | 2018-19 ACTUAL<br>EXPENDITURES &<br>TRANSFERS OUT | JUNE 30, 2019<br>ACTUAL FUND<br>BALANCES | 2019-20 BUDGET<br>REVENUES AND<br>TRANSFERS IN | 2019-20 BUDGET<br>EXPENDITURES &<br>TRANSFERS OUT | JUNE 30, 2020<br>PROJECTED<br>FUND BALANCES |  |
| General/Restricted                                                                                   | \$3,289,820                               | \$15,022,367                                   | \$15,497,891                                      | \$2,814,296                              | \$15,856,799                                   | \$15,832,845                                      | \$2,838,250                                 |  |
| General/Other                                                                                        | 10,446,182                                | 102,076,832                                    | 101,154,845                                       | 11,368,169                               | 102,896,172                                    | 102,448,694                                       | 11,815,647                                  |  |
| Food Service                                                                                         | 1,006,569                                 | 3,040,208                                      | 2,946,522                                         | 1,100,255                                | 2,945,804                                      | 3,256,453                                         | 789,606                                     |  |
| Community Service                                                                                    | 740,156                                   | 8,117,708                                      | 7,925,658                                         | 932,206                                  | 8,064,911                                      | 7,702,606                                         | 1,294,511                                   |  |
| Building Construction                                                                                | 19,804,605                                | 33,395,103                                     | 28,122,494                                        | 25,077,214                               | 7,259,044                                      | 18,870,760                                        | 13,465,498                                  |  |
| Debt Service                                                                                         | 1,539,589                                 | 15,729,577                                     | 14,672,195                                        | 2,596,971                                | 15,984,979                                     | 15,050,625                                        | 3,531,325                                   |  |
| Internal Service                                                                                     | 484,367                                   |                                                |                                                   | 489,605                                  |                                                |                                                   | 489,605                                     |  |
| Total All Funds                                                                                      | \$37,311,288                              | \$177,381,795                                  | \$170,319,605                                     | \$44,378,716                             | \$153,007,709                                  | \$163,161,983                                     | \$34,224,442                                |  |