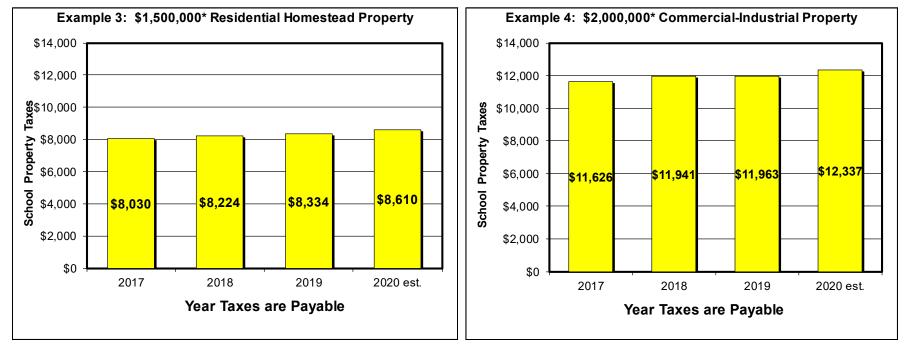

n tax collections
- Since delinquencies are generally less than 5%, most districts gradually build up fund balances in debt service funds
- Formulas in state law determine adjustments to tax levy for debt excess balance

#### **Edina Public Schools**

Estimated Changes in School Property Taxes, 2017 to 2020 Based on 10.3% Cumulative Changes in Property Value from 2017 to 2020 Taxes



\* The value shown in the title of the chart is the estimated market value for taxes payable in 2020. Taxes are calculated based on changes in market value of 4.0% from 2017 to 2018 taxes, 4.0% from 2018 to 2019, and 2.0% from 2019 to 2020.

314

#### **Edina Public Schools**

Estimated Changes in School Property Taxes, 2017 to 2020 Based on 10.3% Cumulative Changes in Property Value from 2017 to 2020 Taxes



\* The value shown in the title of the chart is the estimated market value for taxes payable in 2020. Taxes are calculated based on changes in market value of 4.0% from 2017 to 2018 taxes, 4.0% from 2018 to 2019, and 2.0% from 2019 to 2020.

315

## Next Steps



Board will accept public comments on proposed levy



Board will certify 2020 property tax levy



317

## Public Comments