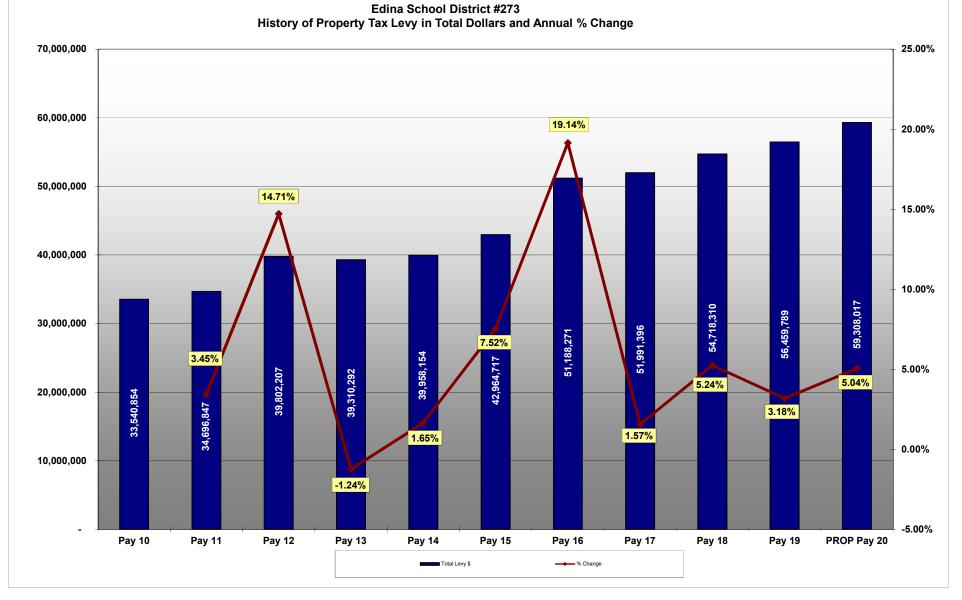

At 9:20 PM, hearing no objection, Chair Wallen-Friedman adjourned the meeting.

Edina Public Schools, ISD 273

Public Hearing for Taxes Payable in 2020

DECEMBER 16, 2019 PRESENTED BY: JOHN TOOP, DIRECTOR OF BUSINESS SERVICES

## Minnesota State Law Requires:

#### A Public Meeting...

- Between November 24<sup>th</sup> & December 30<sup>th</sup>
- After 6:00 PM
- May be part of regularly scheduled meeting
- May adopt final levy at same meeting
- Must allow for public comments

#### ...and Presentation of:

- Current year budget
- Prior year actual revenue & expenditures
- Proposed property tax levy including % increase
- Specific purposes & reasons taxes are being increased

| Edina Public Schools<br>District Revenues and Expenditures<br>Actual for FY 2019, Budget for FY 2020 |                                           |                                                |                                                   |                                          |                                                |                                                   |                                             |  |
|------------------------------------------------------------------------------------------------------|-------------------------------------------|------------------------------------------------|---------------------------------------------------|------------------------------------------|------------------------------------------------|---------------------------------------------------|---------------------------------------------|--|
| FUND                                                                                                 | FISCAL 2019<br>BEGINNING<br>FUND BALANCES | 2018-19 ACTUAL<br>REVENUES AND<br>TRANSFERS IN | 2018-19 ACTUAL<br>EXPENDITURES &<br>TRANSFERS OUT | JUNE 30, 2019<br>ACTUAL FUND<br>BALANCES | 2019-20 BUDGET<br>REVENUES AND<br>TRANSFERS IN | 2019-20 BUDGET<br>EXPENDITURES &<br>TRANSFERS OUT | JUNE 30, 2020<br>PROJECTED<br>FUND BALANCES |  |
| General/Restricted                                                                                   | \$3,289,820                               | \$15,022,367                                   | \$15,497,891                                      | \$2,814,296                              | \$15,856,799                                   | \$15,832,845                                      | \$2,838,250                                 |  |
| General/Other                                                                                        | 10,446,182                                | 102,076,832                                    | 101,154,845                                       | 11,368,169                               | 102,896,172                                    | 102,448,694                                       | 11,815,647                                  |  |
| Food Service                                                                                         | 1,006,569                                 | 3,040,208                                      | 2,946,522                                         | 1,100,255                                | 2,945,804                                      | 3,256,453                                         | 789,606                                     |  |
| Community Service                                                                                    | 740,156                                   | 8,117,708                                      | 7,925,658                                         | 932,206                                  | 8,064,911                                      | 7,702,606                                         | 1,294,511                                   |  |
| Building Construction                                                                                | 19,804,605                                | 33,395,103                                     | 28,122,494                                        | 25,077,214                               | 7,259,044                                      | 18,870,760                                        | 13,465,498                                  |  |
| Debt Service                                                                                         | 1,539,589                                 | 15,729,577                                     | 14,672,195                                        | 2,596,971                                | 15,984,979                                     | 15,050,625                                        | 3,531,325                                   |  |
| Internal Service                                                                                     | 484,367                                   |                                                |                                                   | 489,605                                  |                                                |                                                   | 489,605                                     |  |
| Total All Funds                                                                                      | \$37,311,288                              | \$177,381,795                                  | \$170,319,605                                     | \$44,378,716                             | \$153,007,709                                  | \$163,161,983                                     | \$34,224,442                                |  |

# Explanation of Levy Changes Edegories: Voter Approved Operating Referendum and Local Optional Revenue (LOR) Changes: -\$1,030,419 and +\$2,781,337 (net change +\$1,750,91) Use of Funds: General Operating Expenses Eason for Changes Degislative change subtracted \$300 per pupil from voter approved operating referendum authority and added it to LOR formula Voter approved operating referendum authority from the election held in November of 2017 included an additional increase effective with taxes payable in 2020 Revenues in these categories are based on estimated number of students and enrollment is projected to increase

## **Explanation of Levy Changes**

**<u>Category</u>**: General & Debt Service Funds – Long Term Facility Maintenance (LTFM)

Change: +\$2,094,464 (General Fund) & +\$741,404 (Debt Service Fund)

Use of funds: Facility Maintenance

#### Reason for increase:

- District is eligible for LTFM revenue based on state-approved project costs
- Projects are financed through a combination of annual General Fund levies and bond issues
- Levies are coordinated with other capital and debt levies to maintain a level tax rate for the levies

## **Explanation of Levy Changes**

Category: Voter Approved Debt Service

Change: -\$1,179,669

Use of Funds: Annual required levy for payments on voter approved bonds

#### Reason for Change:

- Levies are coordinated with other capital and debt levies to maintain a level tax rate for the levies
- Decrease in voter approved debt service levy is offset by an increase in levies in the Long Term Facilities Maintenance (LTFM) program

## **Explanation of Levy Changes**

<u>Category</u>: Debt Service – Reduction for Debt Excess <u>Change</u>: -\$772,133

Use of Funds: Payments on bonds

#### Reason for Change:

- Districts are required to levy at 105% of debt service payment amounts to cover delinquencies in tax collections
- Since delinquencies are generally less than 5%, most districts gradually build up fund balances in debt service funds
- Formulas in state law determine adjustments to tax levy for debt excess balance