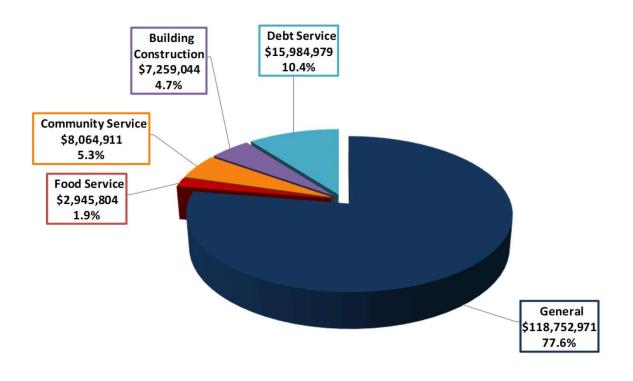

#### ...and Presentation of:

- Current year budget
- Prior year actual revenue & expenditures
- Proposed property tax levy including % increase
- Specific purposes & reasons taxes are being increased

| Edina Public Schools<br>District Revenues and Expenditures<br>Actual for FY 2019, Budget for FY 2020 |                                           |                                                |                                                   |                                          |                                                |                                                   |                                             |  |
|------------------------------------------------------------------------------------------------------|-------------------------------------------|------------------------------------------------|---------------------------------------------------|------------------------------------------|------------------------------------------------|---------------------------------------------------|---------------------------------------------|--|
| FUND                                                                                                 | FISCAL 2019<br>BEGINNING<br>FUND BALANCES | 2018-19 ACTUAL<br>REVENUES AND<br>TRANSFERS IN | 2018-19 ACTUAL<br>EXPENDITURES &<br>TRANSFERS OUT | JUNE 30, 2019<br>ACTUAL FUND<br>BALANCES | 2019-20 BUDGET<br>REVENUES AND<br>TRANSFERS IN | 2019-20 BUDGET<br>EXPENDITURES &<br>TRANSFERS OUT | JUNE 30, 2020<br>PROJECTED<br>FUND BALANCES |  |
| General/Restricted                                                                                   | \$3,289,820                               | \$15,022,367                                   | \$15,497,891                                      | \$2,814,296                              | \$15,856,799                                   | \$15,832,845                                      | \$2,838,250                                 |  |
| General/Other                                                                                        | 10,446,182                                | 102,076,832                                    | 101,154,845                                       | 11,368,169                               | 102,896,172                                    | 102,448,694                                       | 11,815,647                                  |  |
| Food Service                                                                                         | 1,006,569                                 | 3,040,208                                      | 2,946,522                                         | 1,100,255                                | 2,945,804                                      | 3,256,453                                         | 789,606                                     |  |
| Community Service                                                                                    | 740,156                                   | 8,117,708                                      | 7,925,658                                         | 932,206                                  | 8,064,911                                      | 7,702,606                                         | 1,294,511                                   |  |
| Building Construction                                                                                | 19,804,605                                | 33,395,103                                     | 28,122,494                                        | 25,077,214                               | 7,259,044                                      | 18,870,760                                        | 13,465,498                                  |  |
| Debt Service                                                                                         | 1,539,589                                 | 15,729,577                                     | 14,672,195                                        | 2,596,971                                | 15,984,979                                     | 15,050,625                                        | 3,531,325                                   |  |
| Internal Service                                                                                     | 484,367                                   |                                                |                                                   | 489,605                                  |                                                |                                                   | 489,605                                     |  |
| Total All Funds                                                                                      | \$37,311,288                              | \$177,381,795                                  | \$170,319,605                                     | \$44,378,716                             | \$153,007,709                                  | \$163,161,983                                     | \$34,224,442                                |  |