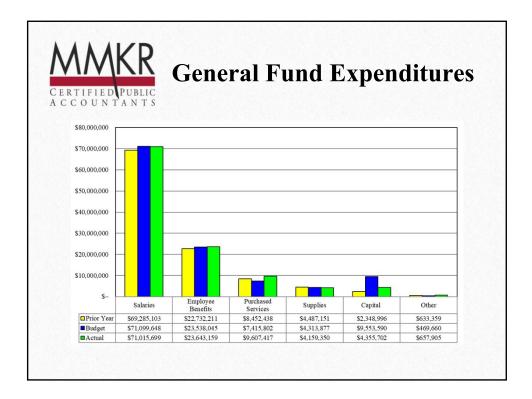

67

EDINA - LIVE CHECK REGISTER - BY FUND

SELECTION CRITERIA: transact.yr='20' and transact.period='4' and transact.fund in ('01','02','04','06','07','12','20') ACCOUNTING PERIOD: 5/20

| CASH ACCT CHECK NO                                                                                                                                                                                                                                                                                                                                                                                                                                                                                                          | ISSUE DT VENDOR                                                                                                                                                                                                                                                                                                                                                                                                                                                                                                                                                                                                                                                                                                                                                                                                                                                                                                                                                                                                                                                                                                                                                                                                                                                                                                                                                                                                                                                                                                                                                                                                                                                                                                                                                                                                                                                                                                                                                                                                                                                                                                                                                                                                                                       | NAME                                                                                                                                                                                                                                                                                         | BUDGET CODE                                                                                                                                                                                                                                                                                                                                                      | ACCNT                                                              | DESCRIPTION                                                                                                                                                                                                                                                                                                                                                     | SALES TAX                                                                                                                                                                                                                                                                                                                                                                                                                                                                                                                                                                                                                                                                                                                                                                                                                                                                                                                                                                                                                                                                                                                                                                                                                                                                                                                                                                                                                                                                                                                                                                                                                                                                                                                                                                                                                                                                                                                                                                                                                                                                                                                                                                                                                                                                                                                                                                                                                                                                                      | AMOUNT                                                                                                                                                                                                                |
|-----------------------------------------------------------------------------------------------------------------------------------------------------------------------------------------------------------------------------------------------------------------------------------------------------------------------------------------------------------------------------------------------------------------------------------------------------------------------------------------------------------------------------|-------------------------------------------------------------------------------------------------------------------------------------------------------------------------------------------------------------------------------------------------------------------------------------------------------------------------------------------------------------------------------------------------------------------------------------------------------------------------------------------------------------------------------------------------------------------------------------------------------------------------------------------------------------------------------------------------------------------------------------------------------------------------------------------------------------------------------------------------------------------------------------------------------------------------------------------------------------------------------------------------------------------------------------------------------------------------------------------------------------------------------------------------------------------------------------------------------------------------------------------------------------------------------------------------------------------------------------------------------------------------------------------------------------------------------------------------------------------------------------------------------------------------------------------------------------------------------------------------------------------------------------------------------------------------------------------------------------------------------------------------------------------------------------------------------------------------------------------------------------------------------------------------------------------------------------------------------------------------------------------------------------------------------------------------------------------------------------------------------------------------------------------------------------------------------------------------------------------------------------------------------|----------------------------------------------------------------------------------------------------------------------------------------------------------------------------------------------------------------------------------------------------------------------------------------------|------------------------------------------------------------------------------------------------------------------------------------------------------------------------------------------------------------------------------------------------------------------------------------------------------------------------------------------------------------------|--------------------------------------------------------------------|-----------------------------------------------------------------------------------------------------------------------------------------------------------------------------------------------------------------------------------------------------------------------------------------------------------------------------------------------------------------|------------------------------------------------------------------------------------------------------------------------------------------------------------------------------------------------------------------------------------------------------------------------------------------------------------------------------------------------------------------------------------------------------------------------------------------------------------------------------------------------------------------------------------------------------------------------------------------------------------------------------------------------------------------------------------------------------------------------------------------------------------------------------------------------------------------------------------------------------------------------------------------------------------------------------------------------------------------------------------------------------------------------------------------------------------------------------------------------------------------------------------------------------------------------------------------------------------------------------------------------------------------------------------------------------------------------------------------------------------------------------------------------------------------------------------------------------------------------------------------------------------------------------------------------------------------------------------------------------------------------------------------------------------------------------------------------------------------------------------------------------------------------------------------------------------------------------------------------------------------------------------------------------------------------------------------------------------------------------------------------------------------------------------------------------------------------------------------------------------------------------------------------------------------------------------------------------------------------------------------------------------------------------------------------------------------------------------------------------------------------------------------------------------------------------------------------------------------------------------------------|-----------------------------------------------------------------------------------------------------------------------------------------------------------------------------------------------------------------------|
| A101.00 372647                                                                                                                                                                                                                                                                                                                                                                                                                                                                                                              | 10/30/19 31813                                                                                                                                                                                                                                                                                                                                                                                                                                                                                                                                                                                                                                                                                                                                                                                                                                                                                                                                                                                                                                                                                                                                                                                                                                                                                                                                                                                                                                                                                                                                                                                                                                                                                                                                                                                                                                                                                                                                                                                                                                                                                                                                                                                                                                        | SHANNON MERRY                                                                                                                                                                                                                                                                                | 01021790000790                                                                                                                                                                                                                                                                                                                                                   | 370                                                                | REIMB PKG FEE-E MER                                                                                                                                                                                                                                                                                                                                             | 0.00                                                                                                                                                                                                                                                                                                                                                                                                                                                                                                                                                                                                                                                                                                                                                                                                                                                                                                                                                                                                                                                                                                                                                                                                                                                                                                                                                                                                                                                                                                                                                                                                                                                                                                                                                                                                                                                                                                                                                                                                                                                                                                                                                                                                                                                                                                                                                                                                                                                                                           | 300.00                                                                                                                                                                                                                |
| A101.00 372648                                                                                                                                                                                                                                                                                                                                                                                                                                                                                                              | 10/30/19 31146                                                                                                                                                                                                                                                                                                                                                                                                                                                                                                                                                                                                                                                                                                                                                                                                                                                                                                                                                                                                                                                                                                                                                                                                                                                                                                                                                                                                                                                                                                                                                                                                                                                                                                                                                                                                                                                                                                                                                                                                                                                                                                                                                                                                                                        | SIDEKICK THEATER                                                                                                                                                                                                                                                                             | 01527203000240                                                                                                                                                                                                                                                                                                                                                   | 305                                                                | CINDERELLA- GR 2 CN                                                                                                                                                                                                                                                                                                                                             | 0.00                                                                                                                                                                                                                                                                                                                                                                                                                                                                                                                                                                                                                                                                                                                                                                                                                                                                                                                                                                                                                                                                                                                                                                                                                                                                                                                                                                                                                                                                                                                                                                                                                                                                                                                                                                                                                                                                                                                                                                                                                                                                                                                                                                                                                                                                                                                                                                                                                                                                                           | 882.00                                                                                                                                                                                                                |
| A101.00 372649                                                                                                                                                                                                                                                                                                                                                                                                                                                                                                              | 10/30/19 17725                                                                                                                                                                                                                                                                                                                                                                                                                                                                                                                                                                                                                                                                                                                                                                                                                                                                                                                                                                                                                                                                                                                                                                                                                                                                                                                                                                                                                                                                                                                                                                                                                                                                                                                                                                                                                                                                                                                                                                                                                                                                                                                                                                                                                                        | SIGNUM SIGNS AND GR                                                                                                                                                                                                                                                                          | 01005850302000                                                                                                                                                                                                                                                                                                                                                   | 520                                                                | DOORWAY NUMBERING                                                                                                                                                                                                                                                                                                                                               | 0.00                                                                                                                                                                                                                                                                                                                                                                                                                                                                                                                                                                                                                                                                                                                                                                                                                                                                                                                                                                                                                                                                                                                                                                                                                                                                                                                                                                                                                                                                                                                                                                                                                                                                                                                                                                                                                                                                                                                                                                                                                                                                                                                                                                                                                                                                                                                                                                                                                                                                                           | 232.00                                                                                                                                                                                                                |
| A101.00 372650<br>A101.00 372650<br>TOTAL CHECK                                                                                                                                                                                                                                                                                                                                                                                                                                                                             | 10/30/19 17148<br>10/30/19 17148                                                                                                                                                                                                                                                                                                                                                                                                                                                                                                                                                                                                                                                                                                                                                                                                                                                                                                                                                                                                                                                                                                                                                                                                                                                                                                                                                                                                                                                                                                                                                                                                                                                                                                                                                                                                                                                                                                                                                                                                                                                                                                                                                                                                                      | MINNEAPOLIS SOUTH H<br>MINNEAPOLIS SOUTH H                                                                                                                                                                                                                                                   |                                                                                                                                                                                                                                                                                                                                                                  | 430<br>430                                                         | SOMALI NATL ANTHEM<br>SOMALI NATL ANTHEM                                                                                                                                                                                                                                                                                                                        | 0.00<br>0.00<br>0.00                                                                                                                                                                                                                                                                                                                                                                                                                                                                                                                                                                                                                                                                                                                                                                                                                                                                                                                                                                                                                                                                                                                                                                                                                                                                                                                                                                                                                                                                                                                                                                                                                                                                                                                                                                                                                                                                                                                                                                                                                                                                                                                                                                                                                                                                                                                                                                                                                                                                           | 50.00<br>50.00<br>100.00                                                                                                                                                                                              |
| A101.00 372651                                                                                                                                                                                                                                                                                                                                                                                                                                                                                                              | 10/30/19 13535                                                                                                                                                                                                                                                                                                                                                                                                                                                                                                                                                                                                                                                                                                                                                                                                                                                                                                                                                                                                                                                                                                                                                                                                                                                                                                                                                                                                                                                                                                                                                                                                                                                                                                                                                                                                                                                                                                                                                                                                                                                                                                                                                                                                                                        | SPOK                                                                                                                                                                                                                                                                                         | 01005810000000                                                                                                                                                                                                                                                                                                                                                   | 320                                                                | CUST PAGER-OCT                                                                                                                                                                                                                                                                                                                                                  | 0.00                                                                                                                                                                                                                                                                                                                                                                                                                                                                                                                                                                                                                                                                                                                                                                                                                                                                                                                                                                                                                                                                                                                                                                                                                                                                                                                                                                                                                                                                                                                                                                                                                                                                                                                                                                                                                                                                                                                                                                                                                                                                                                                                                                                                                                                                                                                                                                                                                                                                                           | 4.61                                                                                                                                                                                                                  |
| A101.00 372652<br>A101.00 372652<br>A101.00 372652<br>TOTAL CHECK                                                                                                                                                                                                                                                                                                                                                                                                                                                           | 10/30/19 30096<br>10/30/19 30096<br>10/30/19 30096                                                                                                                                                                                                                                                                                                                                                                                                                                                                                                                                                                                                                                                                                                                                                                                                                                                                                                                                                                                                                                                                                                                                                                                                                                                                                                                                                                                                                                                                                                                                                                                                                                                                                                                                                                                                                                                                                                                                                                                                                                                                                                                                                                                                    | SUMMIT COMPANIES<br>SUMMIT COMPANIES<br>SUMMIT COMPANIES                                                                                                                                                                                                                                     | 01005865363000<br>01005865363000<br>01005865363000                                                                                                                                                                                                                                                                                                               | 305<br>305<br>305                                                  | CREDIT<br>SEMI ANN SUPRESS IN<br>SERVICE CALL                                                                                                                                                                                                                                                                                                                   | $0.00 \\ 0.00 \\ 0.00 \\ 0.00 \\ 0.00$                                                                                                                                                                                                                                                                                                                                                                                                                                                                                                                                                                                                                                                                                                                                                                                                                                                                                                                                                                                                                                                                                                                                                                                                                                                                                                                                                                                                                                                                                                                                                                                                                                                                                                                                                                                                                                                                                                                                                                                                                                                                                                                                                                                                                                                                                                                                                                                                                                                         | -1,480.90<br>677.00<br>1,480.90<br>677.00                                                                                                                                                                             |
| A101.00 372653                                                                                                                                                                                                                                                                                                                                                                                                                                                                                                              | 10/30/19 31012                                                                                                                                                                                                                                                                                                                                                                                                                                                                                                                                                                                                                                                                                                                                                                                                                                                                                                                                                                                                                                                                                                                                                                                                                                                                                                                                                                                                                                                                                                                                                                                                                                                                                                                                                                                                                                                                                                                                                                                                                                                                                                                                                                                                                                        | SWEEPER SERVICES LL                                                                                                                                                                                                                                                                          | 01009760720000                                                                                                                                                                                                                                                                                                                                                   | 350                                                                | STREET SWEEPER RENT                                                                                                                                                                                                                                                                                                                                             | 0.00                                                                                                                                                                                                                                                                                                                                                                                                                                                                                                                                                                                                                                                                                                                                                                                                                                                                                                                                                                                                                                                                                                                                                                                                                                                                                                                                                                                                                                                                                                                                                                                                                                                                                                                                                                                                                                                                                                                                                                                                                                                                                                                                                                                                                                                                                                                                                                                                                                                                                           | 700.00                                                                                                                                                                                                                |
| A101.00 372654                                                                                                                                                                                                                                                                                                                                                                                                                                                                                                              | 10/30/19 22892                                                                                                                                                                                                                                                                                                                                                                                                                                                                                                                                                                                                                                                                                                                                                                                                                                                                                                                                                                                                                                                                                                                                                                                                                                                                                                                                                                                                                                                                                                                                                                                                                                                                                                                                                                                                                                                                                                                                                                                                                                                                                                                                                                                                                                        | TERMINAL SUPPLY CO                                                                                                                                                                                                                                                                           | 01009760720000                                                                                                                                                                                                                                                                                                                                                   | 402                                                                | PARTS                                                                                                                                                                                                                                                                                                                                                           | 0.00                                                                                                                                                                                                                                                                                                                                                                                                                                                                                                                                                                                                                                                                                                                                                                                                                                                                                                                                                                                                                                                                                                                                                                                                                                                                                                                                                                                                                                                                                                                                                                                                                                                                                                                                                                                                                                                                                                                                                                                                                                                                                                                                                                                                                                                                                                                                                                                                                                                                                           | 456.64                                                                                                                                                                                                                |
| A101.00 372655<br>A101.00 372655<br>TOTAL CHECK                                                                                                                                                                                                                                                                                                                                                                                                                                                                             | 10/30/19 26357<br>10/30/19 26357                                                                                                                                                                                                                                                                                                                                                                                                                                                                                                                                                                                                                                                                                                                                                                                                                                                                                                                                                                                                                                                                                                                                                                                                                                                                                                                                                                                                                                                                                                                                                                                                                                                                                                                                                                                                                                                                                                                                                                                                                                                                                                                                                                                                                      | THE ADVISORS MARKET<br>THE ADVISORS MARKET                                                                                                                                                                                                                                                   | 01005105000000<br>01019050000000                                                                                                                                                                                                                                                                                                                                 | 401<br>401                                                         | 400 PLASTIC BADGE H<br>100 PLASTIC BADGE H                                                                                                                                                                                                                                                                                                                      | 0.00<br>0.00<br>0.00                                                                                                                                                                                                                                                                                                                                                                                                                                                                                                                                                                                                                                                                                                                                                                                                                                                                                                                                                                                                                                                                                                                                                                                                                                                                                                                                                                                                                                                                                                                                                                                                                                                                                                                                                                                                                                                                                                                                                                                                                                                                                                                                                                                                                                                                                                                                                                                                                                                                           | $144.00 \\ 36.00 \\ 180.00$                                                                                                                                                                                           |
| A101.00 372656<br>A101.00 372656<br>A101.00 372656<br>TOTAL CHECK                                                                                                                                                                                                                                                                                                                                                                                                                                                           | 10/30/19 30780<br>10/30/19 30780<br>10/30/19 30780                                                                                                                                                                                                                                                                                                                                                                                                                                                                                                                                                                                                                                                                                                                                                                                                                                                                                                                                                                                                                                                                                                                                                                                                                                                                                                                                                                                                                                                                                                                                                                                                                                                                                                                                                                                                                                                                                                                                                                                                                                                                                                                                                                                                    | THE REINALT-THOMAS<br>THE REINALT-THOMAS<br>THE REINALT-THOMAS                                                                                                                                                                                                                               | 01009760720000<br>01009760720000<br>01009760720000                                                                                                                                                                                                                                                                                                               | 402<br>402<br>402                                                  | (4) LT265<br>(4) LT265<br>(6) LT225                                                                                                                                                                                                                                                                                                                             | $0.00 \\ 0.00 \\ 0.00 \\ 0.00 \\ 0.00$                                                                                                                                                                                                                                                                                                                                                                                                                                                                                                                                                                                                                                                                                                                                                                                                                                                                                                                                                                                                                                                                                                                                                                                                                                                                                                                                                                                                                                                                                                                                                                                                                                                                                                                                                                                                                                                                                                                                                                                                                                                                                                                                                                                                                                                                                                                                                                                                                                                         | 816.60<br>874.20<br>1,410.00<br>3,100.80                                                                                                                                                                              |
| A101.00372658A101.00372658A101.00372658A101.00372658A101.00372658A101.00372658A101.00372658A101.00372658A101.00372658A101.00372658A101.00372658A101.00372658A101.00372658A101.00372658A101.00372658A101.00372658A101.00372658A101.00372658A101.00372658A101.00372658A101.00372658A101.00372658A101.00372658A101.00372658A101.00372658A101.00372658A101.00372658A101.00372658A101.00372658A101.00372658A101.00372658A101.00372658A101.00372658A101.00372658A101.00372658A101.00372658A101.00372658A101.00372658A101.00372658 | $\begin{array}{c} 10/30/19 & 27819 \\ 10/30/19 & 27819 \\ 10/30/19 & 27819 \\ 10/30/19 & 27819 \\ 10/30/19 & 27819 \\ 10/30/19 & 27819 \\ 10/30/19 & 27819 \\ 10/30/19 & 27819 \\ 10/30/19 & 27819 \\ 10/30/19 & 27819 \\ 10/30/19 & 27819 \\ 10/30/19 & 27819 \\ 10/30/19 & 27819 \\ 10/30/19 & 27819 \\ 10/30/19 & 27819 \\ 10/30/19 & 27819 \\ 10/30/19 & 27819 \\ 10/30/19 & 27819 \\ 10/30/19 & 27819 \\ 10/30/19 & 27819 \\ 10/30/19 & 27819 \\ 10/30/19 & 27819 \\ 10/30/19 & 27819 \\ 10/30/19 & 27819 \\ 10/30/19 & 27819 \\ 10/30/19 & 27819 \\ 10/30/19 & 27819 \\ 10/30/19 & 27819 \\ 10/30/19 & 27819 \\ 10/30/19 & 27819 \\ 10/30/19 & 27819 \\ 10/30/19 & 27819 \\ 10/30/19 & 27819 \\ 10/30/19 & 27819 \\ 10/30/19 & 27819 \\ 10/30/19 & 27819 \\ 10/30/19 & 27819 \\ 10/30/19 & 27819 \\ 10/30/19 & 27819 \\ 10/30/19 & 27819 \\ 10/30/19 & 27819 \\ 10/30/19 & 27819 \\ 10/30/19 & 27819 \\ 10/30/19 & 27819 \\ 10/30/19 & 27819 \\ 10/30/19 & 27819 \\ 10/30/19 & 27819 \\ 10/30/19 & 27819 \\ 10/30/19 & 27819 \\ 10/30/19 & 27819 \\ 10/30/19 & 27819 \\ 10/30/19 & 27819 \\ 10/30/19 & 27819 \\ 10/30/19 & 27819 \\ 10/30/19 & 27819 \\ 10/30/19 & 27819 \\ 10/30/19 & 27819 \\ 10/30/19 & 27819 \\ 10/30/19 & 27819 \\ 10/30/19 & 27819 \\ 10/30/19 & 27819 \\ 10/30/19 & 27819 \\ 10/30/19 & 27819 \\ 10/30/19 & 27819 \\ 10/30/19 & 27819 \\ 10/30/19 & 27819 \\ 10/30/19 & 27819 \\ 10/30/19 & 27819 \\ 10/30/19 & 27819 \\ 10/30/19 & 27819 \\ 10/30/19 & 27819 \\ 10/30/19 & 27819 \\ 10/30/19 & 27819 \\ 10/30/19 & 27819 \\ 10/30/19 & 27819 \\ 10/30/19 & 27819 \\ 10/30/19 & 27819 \\ 10/30/19 & 27819 \\ 10/30/19 & 27819 \\ 10/30/19 & 27819 \\ 10/30/19 & 27819 \\ 10/30/19 & 27819 \\ 10/30/19 & 27819 \\ 10/30/19 & 27819 \\ 10/30/19 & 27819 \\ 10/30/19 & 27819 \\ 10/30/19 & 27819 \\ 10/30/19 & 27819 \\ 10/30/19 & 27819 \\ 10/30/19 & 27819 \\ 10/30/19 & 27819 \\ 10/30/19 & 27819 \\ 10/30/19 & 27819 \\ 10/30/19 & 27819 \\ 10/30/19 & 27819 \\ 10/30/19 & 27819 \\ 10/30/19 & 27819 \\ 10/30/19 & 27819 \\ 10/30/19 & 27819 \\ 10/30/19 & 27819 \\ 10/30/19 & 27819 \\ 10/30/19 & 27819 \\ 10/30/19 & 27819 \\ 10/30/19 & 27819 \\ 10/30/19 & 27819 \\ 10/30/19 & 27819 \\ 10/30/19 & 27819 \\ 10/30/$ | T-MOBILE<br>T-MOBILE<br>T-MOBILE<br>T-MOBILE<br>T-MOBILE<br>T-MOBILE<br>T-MOBILE<br>T-MOBILE<br>T-MOBILE<br>T-MOBILE<br>T-MOBILE<br>T-MOBILE<br>T-MOBILE<br>T-MOBILE<br>T-MOBILE<br>T-MOBILE<br>T-MOBILE<br>T-MOBILE<br>T-MOBILE<br>T-MOBILE<br>T-MOBILE<br>T-MOBILE<br>T-MOBILE<br>T-MOBILE | 0152781000000<br>0152805000000<br>0105420419000<br>0152881000000<br>0152881000000<br>0101981000000<br>0109760720000<br>01005420419000<br>0100563000000<br>0100563000000<br>0100581000000<br>0152605000000<br>0152981000000<br>0152981000000<br>0152981000000<br>0152981000000<br>0152950000000<br>010205000000<br>010205000000<br>0152905000000<br>0102105000000 | 320<br>320<br>320<br>320<br>320<br>320<br>320<br>320<br>320<br>320 | CORNELIA MAINT<br>COUNTRYSIDE<br>ECSE<br>COUNTRYSIDE MAINT<br>CONCORD MAINT<br>SOUTH VIEW MAINT<br>CREEK VALLEY<br>TRANSPORTATION<br>SPECIAL SERVICES<br>HIGH SCHOOL MAINT<br>DMTS<br>BUILDING AND GROUND<br>ECC MAINT<br>CONCORD<br>CORNELIA<br>HIGHLANDS MAINT<br>NORMANDALE<br>SOUTH VIEW<br>VALLEY VIEW<br>VALLEY VIEW<br>MAINT<br>HIGHLANDS<br>HIGH SCHOOL | $\begin{array}{c} 0.00\\ 0.00\\ 0.00\\ 0.00\\ 0.00\\ 0.00\\ 0.00\\ 0.00\\ 0.00\\ 0.00\\ 0.00\\ 0.00\\ 0.00\\ 0.00\\ 0.00\\ 0.00\\ 0.00\\ 0.00\\ 0.00\\ 0.00\\ 0.00\\ 0.00\\ 0.00\\ 0.00\\ 0.00\\ 0.00\\ 0.00\\ 0.00\\ 0.00\\ 0.00\\ 0.00\\ 0.00\\ 0.00\\ 0.00\\ 0.00\\ 0.00\\ 0.00\\ 0.00\\ 0.00\\ 0.00\\ 0.00\\ 0.00\\ 0.00\\ 0.00\\ 0.00\\ 0.00\\ 0.00\\ 0.00\\ 0.00\\ 0.00\\ 0.00\\ 0.00\\ 0.00\\ 0.00\\ 0.00\\ 0.00\\ 0.00\\ 0.00\\ 0.00\\ 0.00\\ 0.00\\ 0.00\\ 0.00\\ 0.00\\ 0.00\\ 0.00\\ 0.00\\ 0.00\\ 0.00\\ 0.00\\ 0.00\\ 0.00\\ 0.00\\ 0.00\\ 0.00\\ 0.00\\ 0.00\\ 0.00\\ 0.00\\ 0.00\\ 0.00\\ 0.00\\ 0.00\\ 0.00\\ 0.00\\ 0.00\\ 0.00\\ 0.00\\ 0.00\\ 0.00\\ 0.00\\ 0.00\\ 0.00\\ 0.00\\ 0.00\\ 0.00\\ 0.00\\ 0.00\\ 0.00\\ 0.00\\ 0.00\\ 0.00\\ 0.00\\ 0.00\\ 0.00\\ 0.00\\ 0.00\\ 0.00\\ 0.00\\ 0.00\\ 0.00\\ 0.00\\ 0.00\\ 0.00\\ 0.00\\ 0.00\\ 0.00\\ 0.00\\ 0.00\\ 0.00\\ 0.00\\ 0.00\\ 0.00\\ 0.00\\ 0.00\\ 0.00\\ 0.00\\ 0.00\\ 0.00\\ 0.00\\ 0.00\\ 0.00\\ 0.00\\ 0.00\\ 0.00\\ 0.00\\ 0.00\\ 0.00\\ 0.00\\ 0.00\\ 0.00\\ 0.00\\ 0.00\\ 0.00\\ 0.00\\ 0.00\\ 0.00\\ 0.00\\ 0.00\\ 0.00\\ 0.00\\ 0.00\\ 0.00\\ 0.00\\ 0.00\\ 0.00\\ 0.00\\ 0.00\\ 0.00\\ 0.00\\ 0.00\\ 0.00\\ 0.00\\ 0.00\\ 0.00\\ 0.00\\ 0.00\\ 0.00\\ 0.00\\ 0.00\\ 0.00\\ 0.00\\ 0.00\\ 0.00\\ 0.00\\ 0.00\\ 0.00\\ 0.00\\ 0.00\\ 0.00\\ 0.00\\ 0.00\\ 0.00\\ 0.00\\ 0.00\\ 0.00\\ 0.00\\ 0.00\\ 0.00\\ 0.00\\ 0.00\\ 0.00\\ 0.00\\ 0.00\\ 0.00\\ 0.00\\ 0.00\\ 0.00\\ 0.00\\ 0.00\\ 0.00\\ 0.00\\ 0.00\\ 0.00\\ 0.00\\ 0.00\\ 0.00\\ 0.00\\ 0.00\\ 0.00\\ 0.00\\ 0.00\\ 0.00\\ 0.00\\ 0.00\\ 0.00\\ 0.00\\ 0.00\\ 0.00\\ 0.00\\ 0.00\\ 0.00\\ 0.00\\ 0.00\\ 0.00\\ 0.00\\ 0.00\\ 0.00\\ 0.00\\ 0.00\\ 0.00\\ 0.00\\ 0.00\\ 0.00\\ 0.00\\ 0.00\\ 0.00\\ 0.00\\ 0.00\\ 0.00\\ 0.00\\ 0.00\\ 0.00\\ 0.00\\ 0.00\\ 0.00\\ 0.00\\ 0.00\\ 0.00\\ 0.00\\ 0.00\\ 0.00\\ 0.00\\ 0.00\\ 0.00\\ 0.00\\ 0.00\\ 0.00\\ 0.00\\ 0.00\\ 0.00\\ 0.00\\ 0.00\\ 0.00\\ 0.00\\ 0.00\\ 0.00\\ 0.00\\ 0.00\\ 0.00\\ 0.00\\ 0.00\\ 0.00\\ 0.00\\ 0.00\\ 0.00\\ 0.00\\ 0.00\\ 0.00\\ 0.00\\ 0.00\\ 0.00\\ 0.00\\ 0.00\\ 0.00\\ 0.00\\ 0.00\\ 0.00\\ 0.00\\ 0.00\\ 0.00\\ 0.00\\ 0.00\\ 0.00\\ 0.00\\ 0.00\\ 0.00\\ 0.00\\ 0.00\\ 0.00\\ 0.00\\ 0.00\\ 0.00\\ 0.00\\ 0.00\\ 0.00\\ 0.00\\ 0.00\\ 0.00\\ 0.00\\ 0.00\\ 0.00\\ 0.00\\ 0.00\\ 0.00\\ 0.00\\ 0.00\\ 0.00\\ 0.00\\ 0.00\\ 0.00\\ 0.00\\ 0.00\\ 0.00\\ 0.00\\ 0.00\\ 0.00\\ 0.00\\ 0.00\\ 0.00\\ 0.00\\ 0.00\\ 0.00\\ 0.00\\ 0.00\\ 0.00\\ 0.00\\ 0.00\\ 0.00\\ 0.00\\$ | $\begin{array}{c} 19.58\\ 25.15\\ 63.67\\ 37.45\\ 38.47\\ 38.47\\ 44.04\\ 50.77\\ 56.34\\ 56.34\\ 678.92\\ 69.66\\ 100.85\\ 25.15\\ 25.15\\ 25.15\\ 25.15\\ 25.15\\ 25.15\\ 37.45\\ 37.45\\ 37.45\\ 37.45\end{array}$ |