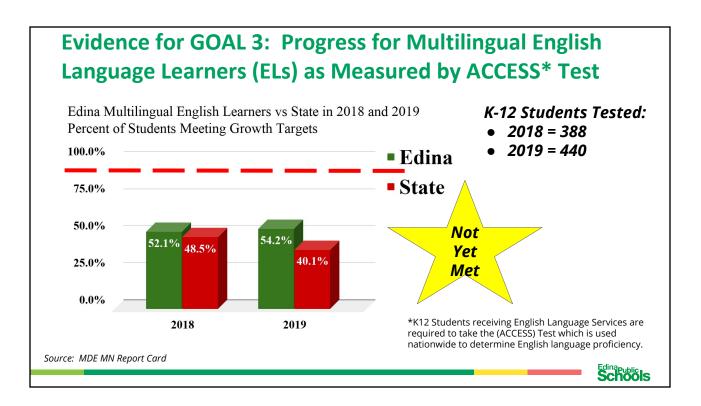

| Reading                                                 | Math                                          | Science                                              |  |  |
| Reduce achievement gaps for<br>lower performing groups by<br>increasing 5 proficiency points<br>on the MCA                              | +2.9%<br>(50.1%) to 53.0%<br>(n=525) to n=572           | +1.6%<br>(44.4%) to 46.0%<br>(n=516) to n=561 | +10.8%<br>(34.6%) to 50.7%<br>(n=211) to n=219       |  |  |
| Reduce achievement gaps for<br>students in free and reduced<br>price meals category by<br>increasing 5 proficiency points<br>on the MCA | 60%<br>(47.0%) to 46.4%<br>(n=406) to n=468             | +.60%<br>(39.8%) to 40.4%<br>(n=392) to n=496 | <b>+9.6%</b><br>(39.3%) to 42.9%<br>(n=159) to n=184 |  |  |





### Achievement and Integration (A&I)

Definition: The purpose of the Achievement and Integration (A&I) for Minnesota program is to pursue racial and economic integration, increase student achievement, create equitable educational opportunities, and reduce academic disparities based on students' diverse racial, ethnic, and economic backgrounds in Minnesota public schools.

#### Goal Statements:

- Increase racial and economic integration
- Reduce achievement disparities
- Increase access to effective and diverse teachers

Schools

### Achievement & Integration: Year 2 of 3 update

|   | Goal Area                                                                 | Three Year Target