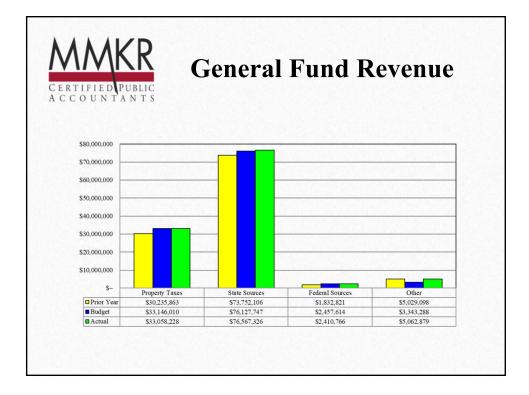

67

EDINA - LIVE CHECK REGISTER - BY FUND

SELECTION CRITERIA: transact.yr='20' and transact.period='4' and transact.fund in ('01','02','04','06','07','12','20') ACCOUNTING PERIOD: 5/20

| CASH ACCT CHECK NO                                                                                                                                                                                                                                                                                                                                                                                                                                                                                                          | ISSUE DT VENDOR                                                                                                                                                                                                                                                                                                                                                                                                                                                                                                                                                                                                                                                                                                                                                                                                                                                                                                                                                                                                                                                                                                                                                                                                                                                                                                                                                                                                                                                                                                                                                                                                                                                                                                                                                                                                                                                                                                                                                                                                                                                                                                                                                                                                                                       | NAME                                                                                                                                                                                                                                                                                         | BUDGET CODE                                                                                                                                                                                                                                                                                                                                                      | ACCNT                                                              | DESCRIPTION                                                                                                                                                                                                                                                                                                                                                     | SALES TAX                                                                                                                                                                                                                                                                                                                                                                                                                                                                                                                                                                                                                                                                                                                                                                                                                                                                                                                                                                                                                                                                                                                                                                                                                                                                                                                                                                                                                                                                                                                                                                                                                                                                                                                                                                                                                                                                                                                                                                                                                                                                                                                                                                                                                                                                                                                                                                                                                                                                                      | AMOUNT                                                                                                                                                                                                                |
|-----------------------------------------------------------------------------------------------------------------------------------------------------------------------------------------------------------------------------------------------------------------------------------------------------------------------------------------------------------------------------------------------------------------------------------------------------------------------------------------------------------------------------|-------------------------------------------------------------------------------------------------------------------------------------------------------------------------------------------------------------------------------------------------------------------------------------------------------------------------------------------------------------------------------------------------------------------------------------------------------------------------------------------------------------------------------------------------------------------------------------------------------------------------------------------------------------------------------------------------------------------------------------------------------------------------------------------------------------------------------------------------------------------------------------------------------------------------------------------------------------------------------------------------------------------------------------------------------------------------------------------------------------------------------------------------------------------------------------------------------------------------------------------------------------------------------------------------------------------------------------------------------------------------------------------------------------------------------------------------------------------------------------------------------------------------------------------------------------------------------------------------------------------------------------------------------------------------------------------------------------------------------------------------------------------------------------------------------------------------------------------------------------------------------------------------------------------------------------------------------------------------------------------------------------------------------------------------------------------------------------------------------------------------------------------------------------------------------------------------------------------------------------------------------|----------------------------------------------------------------------------------------------------------------------------------------------------------------------------------------------------------------------------------------------------------------------------------------------|------------------------------------------------------------------------------------------------------------------------------------------------------------------------------------------------------------------------------------------------------------------------------------------------------------------------------------------------------------------|--------------------------------------------------------------------|-----------------------------------------------------------------------------------------------------------------------------------------------------------------------------------------------------------------------------------------------------------------------------------------------------------------------------------------------------------------|------------------------------------------------------------------------------------------------------------------------------------------------------------------------------------------------------------------------------------------------------------------------------------------------------------------------------------------------------------------------------------------------------------------------------------------------------------------------------------------------------------------------------------------------------------------------------------------------------------------------------------------------------------------------------------------------------------------------------------------------------------------------------------------------------------------------------------------------------------------------------------------------------------------------------------------------------------------------------------------------------------------------------------------------------------------------------------------------------------------------------------------------------------------------------------------------------------------------------------------------------------------------------------------------------------------------------------------------------------------------------------------------------------------------------------------------------------------------------------------------------------------------------------------------------------------------------------------------------------------------------------------------------------------------------------------------------------------------------------------------------------------------------------------------------------------------------------------------------------------------------------------------------------------------------------------------------------------------------------------------------------------------------------------------------------------------------------------------------------------------------------------------------------------------------------------------------------------------------------------------------------------------------------------------------------------------------------------------------------------------------------------------------------------------------------------------------------------------------------------------|-----------------------------------------------------------------------------------------------------------------------------------------------------------------------------------------------------------------------|
| A101.00 372647                                                                                                                                                                                                                                                                                                                                                                                                                                                                                                              | 10/30/19 31813                                                                                                                                                                                                                                                                                                                                                                                                                                                                                                                                                                                                                                                                                                                                                                                                                                                                                                                                                                                                                                                                                                                                                                                                                                                                                                                                                                                                                                                                                                                                                                                                                                                                                                                                                                                                                                                                                                                                                                                                                                                                                                                                                                                                                                        | SHANNON MERRY                                                                                                                                                                                                                                                                                | 01021790000790                                                                                                                                                                                                                                                                                                                                                   | 370                                                                | REIMB PKG FEE-E MER                                                                                                                                                                                                                                                                                                                                             | 0.00                                                                                                                                                                                                                                                                                                                                                                                                                                                                                                                                                                                                                                                                                                                                                                                                                                                                                                                                                                                                                                                                                                                                                                                                                                                                                                                                                                                                                                                                                                                                                                                                                                                                                                                                                                                                                                                                                                                                                                                                                                                                                                                                                                                                                                                                                                                                                                                                                                                                                           | 300.00                                                                                                                                                                                                                |
| A101.00 372648                                                                                                                                                                                                                                                                                                                                                                                                                                                                                                              | 10/30/19 31146                                                                                                                                                                                                                                                                                                                                                                                                                                                                                                                                                                                                                                                                                                                                                                                                                                                                                                                                                                                                                                                                                                                                                                                                                                                                                                                                                                                                                                                                                                                                                                                                                                                                                                                                                                                                                                                                                                                                                                                                                                                                                                                                                                                                                                        | SIDEKICK THEATER                                                                                                                                                                                                                                                                             | 01527203000240                                                                                                                                                                                                                                                                                                                                                   | 305                                                                | CINDERELLA- GR 2 CN                                                                                                                                                                                                                                                                                                                                             | 0.00                                                                                                                                                                                                                                                                                                                                                                                                                                                                                                                                                                                                                                                                                                                                                                                                                                                                                                                                                                                                                                                                                                                                                                                                                                                                                                                                                                                                                                                                                                                                                                                                                                                                                                                                                                                                                                                                                                                                                                                                                                                                                                                                                                                                                                                                                                                                                                                                                                                                                           | 882.00                                                                                                                                                                                                                |
| A101.00 372649                                                                                                                                                                                                                                                                                                                                                                                                                                                                                                              | 10/30/19 17725                                                                                                                                                                                                                                                                                                                                                                                                                                                                                                                                                                                                                                                                                                                                                                                                                                                                                                                                                                                                                                                                                                                                                                                                                                                                                                                                                                                                                                                                                                                                                                                                                                                                                                                                                                                                                                                                                                                                                                                                                                                                                                                                                                                                                                        | SIGNUM SIGNS AND GR                                                                                                                                                                                                                                                                          | 01005850302000                                                                                                                                                                                                                                                                                                                                                   | 520                                                                | DOORWAY NUMBERING                                                                                                                                                                                                                                                                                                                                               | 0.00                                                                                                                                                                                                                                                                                                                                                                                                                                                                                                                                                                                                                                                                                                                                                                                                                                                                                                                                                                                                                                                                                                                                                                                                                                                                                                                                                                                                                                                                                                                                                                                                                                                                                                                                                                                                                                                                                                                                                                                                                                                                                                                                                                                                                                                                                                                                                                                                                                                                                           | 232.00                                                                                                                                                                                                                |
| A101.00 372650<br>A101.00 372650<br>TOTAL CHECK                                                                                                                                                                                                                                                                                                                                                                                                                                                                             | 10/30/19 17148<br>10/30/19 17148                                                                                                                                                                                                                                                                                                                                                                                                                                                                                                                                                                                                                                                                                                                                                                                                                                                                                                                                                                                                                                                                                                                                                                                                                                                                                                                                                                                                                                                                                                                                                                                                                                                                                                                                                                                                                                                                                                                                                                                                                                                                                                                                                                                                                      | MINNEAPOLIS SOUTH H<br>MINNEAPOLIS SOUTH H                                                                                                                                                                                                                                                   |                                                                                                                                                                                                                                                                                                                                                                  | 430<br>430                                                         | SOMALI NATL ANTHEM<br>SOMALI NATL ANTHEM                                                                                                                                                                                                                                                                                                                        | 0.00<br>0.00<br>0.00                                                                                                                                                                                                                                                                                                                                                                                                                                                                                                                                                                                                                                                                                                                                                                                                                                                                                                                                                                                                                                                                                                                                                                                                                                                                                                                                                                                                                                                                                                                                                                                                                                                                                                                                                                                                                                                                                                                                                                                                                                                                                                                                                                                                                                                                                                                                                                                                                                                                           | 50.00<br>50.00<br>100.00                                                                                                                                                                                              |
| A101.00 372651                                                                                                                                                                                                                                                                                                                                                                                                                                                                                                              | 10/30/19 13535                                                                                                                                                                                                                                                                                                                                                                                                                                                                                                                                                                                                                                                                                                                                                                                                                                                                                                                                                                                                                                                                                                                                                                                                                                                                                                                                                                                                                                                                                                                                                                                                                                                                                                                                                                                                                                                                                                                                                                                                                                                                                                                                                                                                                                        | SPOK                                                                                                                                                                                                                                                                                         | 01005810000000                                                                                                                                                                                                                                                                                                                                                   | 320                                                                | CUST PAGER-OCT                                                                                                                                                                                                                                                                                                                                                  | 0.00                                                                                                                                                                                                                                                                                                                                                                                                                                                                                                                                                                                                                                                                                                                                                                                                                                                                                                                                                                                                                                                                                                                                                                                                                                                                                                                                                                                                                                                                                                                                                                                                                                                                                                                                                                                                                                                                                                                                                                                                                                                                                                                                                                                                                                                                                                                                                                                                                                                                                           | 4.61                                                                                                                                                                                                                  |
| A101.00 372652<br>A101.00 372652<br>A101.00 372652<br>TOTAL CHECK                                                                                                                                                                                                                                                                                                                                                                                                                                                           | 10/30/19 30096<br>10/30/19 30096<br>10/30/19 30096                                                                                                                                                                                                                                                                                                                                                                                                                                                                                                                                                                                                                                                                                                                                                                                                                                                                                                                                                                                                                                                                                                                                                                                                                                                                                                                                                                                                                                                                                                                                                                                                                                                                                                                                                                                                                                                                                                                                                                                                                                                                                                                                                                                                    | SUMMIT COMPANIES<br>SUMMIT COMPANIES<br>SUMMIT COMPANIES                                                                                                                                                                                                                                     | 01005865363000<br>01005865363000<br>01005865363000                                                                                                                                                                                                                                                                                                               | 305<br>305<br>305                                                  | CREDIT<br>SEMI ANN SUPRESS IN<br>SERVICE CALL                                                                                                                                                                                                                                                                                                                   | $0.00 \\ 0.00 \\ 0.00 \\ 0.00 \\ 0.00$                                                                                                                                                                                                                                                                                                                                                                                                                                                                                                                                                                                                                                                                                                                                                                                                                                                                                                                                                                                                                                                                                                                                                                                                                                                                                                                                                                                                                                                                                                                                                                                                                                                                                                                                                                                                                                                                                                                                                                                                                                                                                                                                                                                                                                                                                                                                                                                                                                                         | -1,480.90<br>677.00<br>1,480.90<br>677.00                                                                                                                                                                             |
| A101.00 372653                                                                                                                                                                                                                                                                                                                                                                                                                                                                                                              | 10/30/19 31012                                                                                                                                                                                                                                                                                                                                                                                                                                                                                                                                                                                                                                                                                                                                                                                                                                                                                                                                                                                                                                                                                                                                                                                                                                                                                                                                                                                                                                                                                                                                                                                                                                                                                                                                                                                                                                                                                                                                                                                                                                                                                                                                                                                                                                        | SWEEPER SERVICES LL                                                                                                                                                                                                                                                                          | 01009760720000                                                                                                                                                                                                                                                                                                                                                   | 350                                                                | STREET SWEEPER RENT                                                                                                                                                                                                                                                                                                                                             | 0.00                                                                                                                                                                                                                                                                                                                                                                                                                                                                                                                                                                                                                                                                                                                                                                                                                                                                                                                                                                                                                                                                                                                                                                                                                                                                                                                                                                                                                                                                                                                                                                                                                                                                                                                                                                                                                                                                                                                                                                                                                                                                                                                                                                                                                                                                                                                                                                                                                                                                                           | 700.00                                                                                                                                                                                                                |
| A101.00 372654                                                                                                                                                                                                                                                                                                                                                                                                                                                                                                              | 10/30/19 22892                                                                                                                                                                                                                                                                                                                                                                                                                                                                                                                                                                                                                                                                                                                                                                                                                                                                                                                                                                                                                                                                                                                                                                                                                                                                                                                                                                                                                                                                                                                                                                                                                                                                                                                                                                                                                                                                                                                                                                                                                                                                                                                                                                                                                                        | TERMINAL SUPPLY CO                                                                                                                                                                                                                                                                           | 01009760720000                                                                                                                                                                                                                                                                                                                                                   | 402                                                                | PARTS                                                                                                                                                                                                                                                                                                                                                           | 0.00                                                                                                                                                                                                                                                                                                                                                                                                                                                                                                                                                                                                                                                                                                                                                                                                                                                                                                                                                                                                                                                                                                                                                                                                                                                                                                                                                                                                                                                                                                                                                                                                                                                                                                                                                                                                                                                                                                                                                                                                                                                                                                                                                                                                                                                                                                                                                                                                                                                                                           | 456.64                                                                                                                                                                                                                |
| A101.00 372655<br>A101.00 372655<br>TOTAL CHECK                                                                                                                                                                                                                                                                                                                                                                                                                                                                             | 10/30/19 26357<br>10/30/19 26357                                                                                                                                                                                                                                                                                                                                                                                                                                                                                                                                                                                                                                                                                                                                                                                                                                                                                                                                                                                                                                                                                                                                                                                                                                                                                                                                                                                                                                                                                                                                                                                                                                                                                                                                                                                                                                                                                                                                                                                                                                                                                                                                                                                                                      | THE ADVISORS MARKET<br>THE ADVISORS MARKET                                                                                                                                                                                                                                                   | 01005105000000<br>01019050000000                                                                                                                                                                                                                                                                                                                                 | 401<br>401                                                         | 400 PLASTIC BADGE H<br>100 PLASTIC BADGE H                                                                                                                                                                                                                                                                                                                      | 0.00<br>0.00<br>0.00                                                                                                                                                                                                                                                                                                                                                                                                                                                                                                                                                                                                                                                                                                                                                                                                                                                                                                                                                                                                                                                                                                                                                                                                                                                                                                                                                                                                                                                                                                                                                                                                                                                                                                                                                                                                                                                                                                                                                                                                                                                                                                                                                                                                                                                                                                                                                                                                                                                                           | $144.00 \\ 36.00 \\ 180.00$                                                                                                                                                                                           |
| A101.00 372656<br>A101.00 372656<br>A101.00 372656<br>TOTAL CHECK                                                                                                                                                                                                                                                                                                                                                                                                                                                           | 10/30/19 30780<br>10/30/19 30780<br>10/30/19 30780                                                                                                                                                                                                                                                                                                                                                                                                                                                                                                                                                                                                                                                                                                                                                                                                                                                                                                                                                                                                                                                                                                                                                                                                                                                                                                                                                                                                                                                                                                                                                                                                                                                                                                                                                                                                                                                                                                                                                                                                                                                                                                                                                                                                    | THE REINALT-THOMAS<br>THE REINALT-THOMAS<br>THE REINALT-THOMAS                                                                                                                                                                                                                               | 01009760720000<br>01009760720000<br>01009760720000                                                                                                                                                                                                                                                                                                               | 402<br>402<br>402                                                  | (4) LT265<br>(4) LT265<br>(6) LT225                                                                                                                                                                                                                                                                                                                             | $0.00 \\ 0.00 \\ 0.00 \\ 0.00 \\ 0.00$                                                                                                                                                                                                                                                                                                                                                                                                                                                                                                                                                                                                                                                                                                                                                                                                                                                                                                                                                                                                                                                                                                                                                                                                                                                                                                                                                                                                                                                                                                                                                                                                                                                                                                                                                                                                                                                                                                                                                                                                                                                                                                                                                                                                                                                                                                                                                                                                                                                         | 816.60<br>874.20<br>1,410.00<br>3,100.80                                                                                                                                                                              |
| A101.00372658A101.00372658A101.00372658A101.00372658A101.00372658A101.00372658A101.00372658A101.00372658A101.00372658A101.00372658A101.00372658A101.00372658A101.00372658A101.00372658A101.00372658A101.00372658A101.00372658A101.00372658A101.00372658A101.00372658A101.00372658A101.00372658A101.00372658A101.00372658A101.00372658A101.00372658A101.00372658A101.00372658A101.00372658A101.00372658A101.00372658A101.00372658A101.00372658A101.00372658A101.00372658A101.00372658A101.00372658A101.00372658A101.00372658 | $\begin{array}{c} 10/30/19 & 27819 \\ 10/30/19 & 27819 \\ 10/30/19 & 27819 \\ 10/30/19 & 27819 \\ 10/30/19 & 27819 \\ 10/30/19 & 27819 \\ 10/30/19 & 27819 \\ 10/30/19 & 27819 \\ 10/30/19 & 27819 \\ 10/30/19 & 27819 \\ 10/30/19 & 27819 \\ 10/30/19 & 27819 \\ 10/30/19 & 27819 \\ 10/30/19 & 27819 \\ 10/30/19 & 27819 \\ 10/30/19 & 27819 \\ 10/30/19 & 27819 \\ 10/30/19 & 27819 \\ 10/30/19 & 27819 \\ 10/30/19 & 27819 \\ 10/30/19 & 27819 \\ 10/30/19 & 27819 \\ 10/30/19 & 27819 \\ 10/30/19 & 27819 \\ 10/30/19 & 27819 \\ 10/30/19 & 27819 \\ 10/30/19 & 27819 \\ 10/30/19 & 27819 \\ 10/30/19 & 27819 \\ 10/30/19 & 27819 \\ 10/30/19 & 27819 \\ 10/30/19 & 27819 \\ 10/30/19 & 27819 \\ 10/30/19 & 27819 \\ 10/30/19 & 27819 \\ 10/30/19 & 27819 \\ 10/30/19 & 27819 \\ 10/30/19 & 27819 \\ 10/30/19 & 27819 \\ 10/30/19 & 27819 \\ 10/30/19 & 27819 \\ 10/30/19 & 27819 \\ 10/30/19 & 27819 \\ 10/30/19 & 27819 \\ 10/30/19 & 27819 \\ 10/30/19 & 27819 \\ 10/30/19 & 27819 \\ 10/30/19 & 27819 \\ 10/30/19 & 27819 \\ 10/30/19 & 27819 \\ 10/30/19 & 27819 \\ 10/30/19 & 27819 \\ 10/30/19 & 27819 \\ 10/30/19 & 27819 \\ 10/30/19 & 27819 \\ 10/30/19 & 27819 \\ 10/30/19 & 27819 \\ 10/30/19 & 27819 \\ 10/30/19 & 27819 \\ 10/30/19 & 27819 \\ 10/30/19 & 27819 \\ 10/30/19 & 27819 \\ 10/30/19 & 27819 \\ 10/30/19 & 27819 \\ 10/30/19 & 27819 \\ 10/30/19 & 27819 \\ 10/30/19 & 27819 \\ 10/30/19 & 27819 \\ 10/30/19 & 27819 \\ 10/30/19 & 27819 \\ 10/30/19 & 27819 \\ 10/30/19 & 27819 \\ 10/30/19 & 27819 \\ 10/30/19 & 27819 \\ 10/30/19 & 27819 \\ 10/30/19 & 27819 \\ 10/30/19 & 27819 \\ 10/30/19 & 27819 \\ 10/30/19 & 27819 \\ 10/30/19 & 27819 \\ 10/30/19 & 27819 \\ 10/30/19 & 27819 \\ 10/30/19 & 27819 \\ 10/30/19 & 27819 \\ 10/30/19 & 27819 \\ 10/30/19 & 27819 \\ 10/30/19 & 27819 \\ 10/30/19 & 27819 \\ 10/30/19 & 27819 \\ 10/30/19 & 27819 \\ 10/30/19 & 27819 \\ 10/30/19 & 27819 \\ 10/30/19 & 27819 \\ 10/30/19 & 27819 \\ 10/30/19 & 27819 \\ 10/30/19 & 27819 \\ 10/30/19 & 27819 \\ 10/30/19 & 27819 \\ 10/30/19 & 27819 \\ 10/30/19 & 27819 \\ 10/30/19 & 27819 \\ 10/30/19 & 27819 \\ 10/30/19 & 27819 \\ 10/30/19 & 27819 \\ 10/30/19 & 27819 \\ 10/30/19 & 27819 \\ 10/30/19 & 27819 \\ 10/30/$ | T-MOBILE<br>T-MOBILE<br>T-MOBILE<br>T-MOBILE<br>T-MOBILE<br>T-MOBILE<br>T-MOBILE<br>T-MOBILE<br>T-MOBILE<br>T-MOBILE<br>T-MOBILE<br>T-MOBILE<br>T-MOBILE<br>T-MOBILE<br>T-MOBILE<br>T-MOBILE<br>T-MOBILE<br>T-MOBILE<br>T-MOBILE<br>T-MOBILE<br>T-MOBILE<br>T-MOBILE<br>T-MOBILE<br>T-MOBILE | 0152781000000<br>0152805000000<br>0105420419000<br>0152881000000<br>0152881000000<br>0101981000000<br>0109760720000<br>01005420419000<br>0100563000000<br>0100563000000<br>0100581000000<br>0152605000000<br>0152981000000<br>0152981000000<br>0152981000000<br>0152981000000<br>0152950000000<br>010205000000<br>010205000000<br>0152905000000<br>0102105000000 | 320<br>320<br>320<br>320<br>320<br>320<br>320<br>320<br>320<br>320 | CORNELIA MAINT<br>COUNTRYSIDE<br>ECSE<br>COUNTRYSIDE MAINT<br>CONCORD MAINT<br>SOUTH VIEW MAINT<br>CREEK VALLEY<br>TRANSPORTATION<br>SPECIAL SERVICES<br>HIGH SCHOOL MAINT<br>DMTS<br>BUILDING AND GROUND<br>ECC MAINT<br>CONCORD<br>CORNELIA<br>HIGHLANDS MAINT<br>NORMANDALE<br>SOUTH VIEW<br>VALLEY VIEW<br>VALLEY VIEW<br>MAINT<br>HIGHLANDS<br>HIGH SCHOOL | $\begin{array}{c} 0.00\\ 0.00\\ 0.00\\ 0.00\\ 0.00\\ 0.00\\ 0.00\\ 0.00\\ 0.00\\ 0.00\\ 0.00\\ 0.00\\ 0.00\\ 0.00\\ 0.00\\ 0.00\\ 0.00\\ 0.00\\ 0.00\\ 0.00\\ 0.00\\ 0.00\\ 0.00\\ 0.00\\ 0.00\\ 0.00\\ 0.00\\ 0.00\\ 0.00\\ 0.00\\ 0.00\\ 0.00\\ 0.00\\ 0.00\\ 0.00\\ 0.00\\ 0.00\\ 0.00\\ 0.00\\ 0.00\\ 0.00\\ 0.00\\ 0.00\\ 0.00\\ 0.00\\ 0.00\\ 0.00\\ 0.00\\ 0.00\\ 0.00\\ 0.00\\ 0.00\\ 0.00\\ 0.00\\ 0.00\\ 0.00\\ 0.00\\ 0.00\\ 0.00\\ 0.00\\ 0.00\\ 0.00\\ 0.00\\ 0.00\\ 0.00\\ 0.00\\ 0.00\\ 0.00\\ 0.00\\ 0.00\\ 0.00\\ 0.00\\ 0.00\\ 0.00\\ 0.00\\ 0.00\\ 0.00\\ 0.00\\ 0.00\\ 0.00\\ 0.00\\ 0.00\\ 0.00\\ 0.00\\ 0.00\\ 0.00\\ 0.00\\ 0.00\\ 0.00\\ 0.00\\ 0.00\\ 0.00\\ 0.00\\ 0.00\\ 0.00\\ 0.00\\ 0.00\\ 0.00\\ 0.00\\ 0.00\\ 0.00\\ 0.00\\ 0.00\\ 0.00\\ 0.00\\ 0.00\\ 0.00\\ 0.00\\ 0.00\\ 0.00\\ 0.00\\ 0.00\\ 0.00\\ 0.00\\ 0.00\\ 0.00\\ 0.00\\ 0.00\\ 0.00\\ 0.00\\ 0.00\\ 0.00\\ 0.00\\ 0.00\\ 0.00\\ 0.00\\ 0.00\\ 0.00\\ 0.00\\ 0.00\\ 0.00\\ 0.00\\ 0.00\\ 0.00\\ 0.00\\ 0.00\\ 0.00\\ 0.00\\ 0.00\\ 0.00\\ 0.00\\ 0.00\\ 0.00\\ 0.00\\ 0.00\\ 0.00\\ 0.00\\ 0.00\\ 0.00\\ 0.00\\ 0.00\\ 0.00\\ 0.00\\ 0.00\\ 0.00\\ 0.00\\ 0.00\\ 0.00\\ 0.00\\ 0.00\\ 0.00\\ 0.00\\ 0.00\\ 0.00\\ 0.00\\ 0.00\\ 0.00\\ 0.00\\ 0.00\\ 0.00\\ 0.00\\ 0.00\\ 0.00\\ 0.00\\ 0.00\\ 0.00\\ 0.00\\ 0.00\\ 0.00\\ 0.00\\ 0.00\\ 0.00\\ 0.00\\ 0.00\\ 0.00\\ 0.00\\ 0.00\\ 0.00\\ 0.00\\ 0.00\\ 0.00\\ 0.00\\ 0.00\\ 0.00\\ 0.00\\ 0.00\\ 0.00\\ 0.00\\ 0.00\\ 0.00\\ 0.00\\ 0.00\\ 0.00\\ 0.00\\ 0.00\\ 0.00\\ 0.00\\ 0.00\\ 0.00\\ 0.00\\ 0.00\\ 0.00\\ 0.00\\ 0.00\\ 0.00\\ 0.00\\ 0.00\\ 0.00\\ 0.00\\ 0.00\\ 0.00\\ 0.00\\ 0.00\\ 0.00\\ 0.00\\ 0.00\\ 0.00\\ 0.00\\ 0.00\\ 0.00\\ 0.00\\ 0.00\\ 0.00\\ 0.00\\ 0.00\\ 0.00\\ 0.00\\ 0.00\\ 0.00\\ 0.00\\ 0.00\\ 0.00\\ 0.00\\ 0.00\\ 0.00\\ 0.00\\ 0.00\\ 0.00\\ 0.00\\ 0.00\\ 0.00\\ 0.00\\ 0.00\\ 0.00\\ 0.00\\ 0.00\\ 0.00\\ 0.00\\ 0.00\\ 0.00\\ 0.00\\ 0.00\\ 0.00\\ 0.00\\ 0.00\\ 0.00\\ 0.00\\ 0.00\\ 0.00\\ 0.00\\ 0.00\\ 0.00\\ 0.00\\ 0.00\\ 0.00\\ 0.00\\ 0.00\\ 0.00\\ 0.00\\ 0.00\\ 0.00\\ 0.00\\ 0.00\\ 0.00\\ 0.00\\ 0.00\\ 0.00\\ 0.00\\ 0.00\\ 0.00\\ 0.00\\ 0.00\\ 0.00\\ 0.00\\ 0.00\\ 0.00\\ 0.00\\ 0.00\\ 0.00\\ 0.00\\ 0.00\\ 0.00\\ 0.00\\ 0.00\\ 0.00\\ 0.00\\ 0.00\\ 0.00\\ 0.00\\ 0.00\\ 0.00\\ 0.00\\ 0.00\\ 0.00\\ 0.00\\ 0.00\\ 0.00\\ 0.00\\ 0.00\\ 0.00\\ 0.00\\ 0.00\\ 0.00\\ 0.00\\ 0.00\\ 0.00\\ 0.00\\ 0.00\\ 0.00\\ 0.00\\ 0.00\\ 0.00\\ 0.00\\ 0.00\\ 0.00\\ 0.00\\ 0.00\\ 0.00\\ 0.00\\ 0.00\\$ | $\begin{array}{c} 19.58\\ 25.15\\ 63.67\\ 37.45\\ 38.47\\ 38.47\\ 44.04\\ 50.77\\ 56.34\\ 56.34\\ 678.92\\ 69.66\\ 100.85\\ 25.15\\ 25.15\\ 25.15\\ 25.15\\ 25.15\\ 25.15\\ 37.45\\ 37.45\\ 37.45\\ 37.45\end{array}$ |