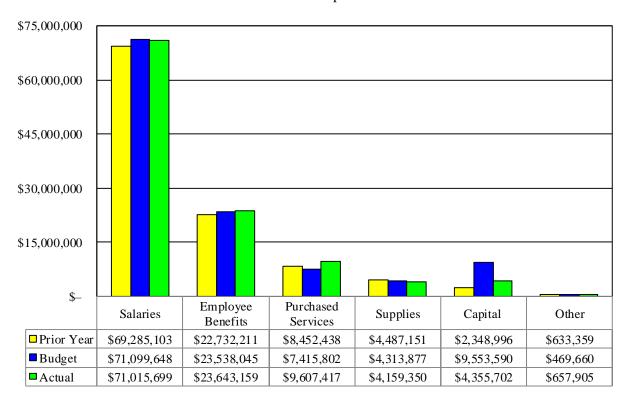

et, mainly due to donations, fees from patrons, rebates, and investment income exceeding projected amounts.

Federal Sources

\$1,832,821

\$2,457,614

\$2,410,766

Other

\$5,029,098

\$3,343,288

\$5,062,879

General Fund total revenues were \$6,249,311 (5.6 percent) more than the previous year. Property taxes were \$2,822,365 more than last year, due to an increase in the voter-approved operating referendum levy. Revenue from state sources was \$2,815,220 higher than the previous year, primarily due to increases in general education and special education aids, as previously discussed. Revenue from federal grants also increased \$577,945, primarily in special education.



### **GENERAL FUND EXPENDITURES**

The following graph presents the District's General Fund expenditures for 2019:



#### General Fund Expenditures

Total General Fund expenditures were \$113,439,232 for the year ended June 30, 2019, which was \$2,951,390 (2.5 percent) under the final budget. Purchased services were \$2,191,615 over budget and capital expenditures were \$5,197,888 under budget, both mainly in the sites and buildings program area, due to the timing of projects, site carryovers for capital, and budgeted long-term facilities maintenance program projects that were accounted for in the Capital Projects – Building Construction Fund. The General Fund transferred \$3,151,386 to the Capital Projects – Building Construction Fund during the year to allocate long-term facilities maintenance funding for project costs being paid from that fund, and \$62,117 to the Community Service Special Revenue F