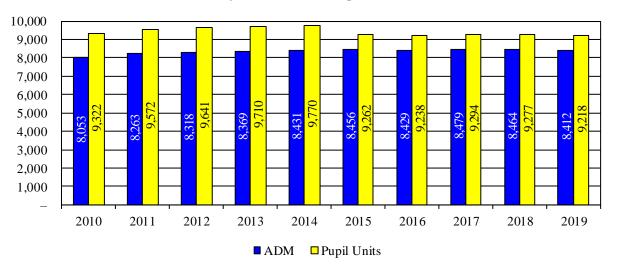

e total General Fund unrestricted fund balance and percentages, which differs from those used in the previous discussion of state-wide fund balances, which are based on a state formula. The resources represented by this fund balance are critical to a district's ability to maintain adequate cash flow throughout the year, to retain its programs, and to cushion against the impact of unexpected costs or funding shortfalls.

At June 30, 2019, unrestricted fund balances in the General Fund as shown above represented 10.2 percent of annual expenditures, or approximately five weeks of operations assuming level spending throughout the year.

303

# AVERAGE DAILY MEMBERSHIP (ADM) AND PUPIL UNITS

The following graph presents the District's adjusted ADM and pupil units served for the past 10 years:



Adjusted ADM and Pupil Units Served

The following graph shows the rate of change in ADM served by the District from year-to-year, along with the change in the resulting pupil units:



Change in Adjusted ADM and Pupil Units Served

Note: the change in pupil units for 2015 includes the effect of legislative reductions to pupil weights.

ADM is a measure of students attending class, which is then converted to pupil units (the base for determining revenue) using a statutory formula. Not only is the original budget based on ADM estimates, the final audited financial statements are based on updated, but still estimated, ADM since the counts are not finalized until around January of the following year. When viewing revenue budget variances, one needs to consider these ADM changes, the impact