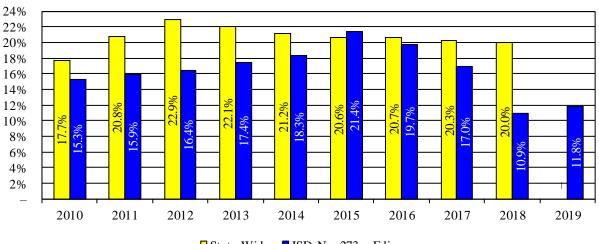

|  |
| 2015           | \$ | 5,831             | 2.0 %    |  |  |  |  |  |
| 2016           | \$ | 5,948             | 2.0 %    |  |  |  |  |  |
| 2017           | \$ | 6,067             | 2.0 %    |  |  |  |  |  |
| 2018           | \$ | 6,188             | 2.0 %    |  |  |  |  |  |
| 2019           | \$ | 6,312             | 2.0 %    |  |  |  |  |  |
| 2020           | \$ | 6,438             | 2.0 %    |  |  |  |  |  |
| 2021           | \$ | 6,567             | 2.0 %    |  |  |  |  |  |
|                |    |                   |          |  |  |  |  |  |

# STATE-WIDE SCHOOL DISTRICT FINANCIAL HEALTH

One of the most common and comparable statistics used to evaluate school district financial health is the unrestricted operating fund balance as a percentage of operating expenditures.



State-Wide Unrestricted Operating Fund Balance as a Percentage of Operating Expenditures



Note: State-wide information is not available for fiscal 2019.

The calculation above reflects only the unrestricted fund balance of the General Fund, and the corresponding expenditures, which is the same method the state uses for the calculation of statutory operating debt. We have also included the comparable percentages for your district.

During the economic downturn that began in 2008, the average unrestricted fund balance as a percentage of operating expenditures maintained by Minnesota school districts increased, peaking at 22.9 percent at the end of fiscal 2012. This trend reflected districts' efforts to limit budget cuts, retain educational programs, and maintain adequate operating cash f