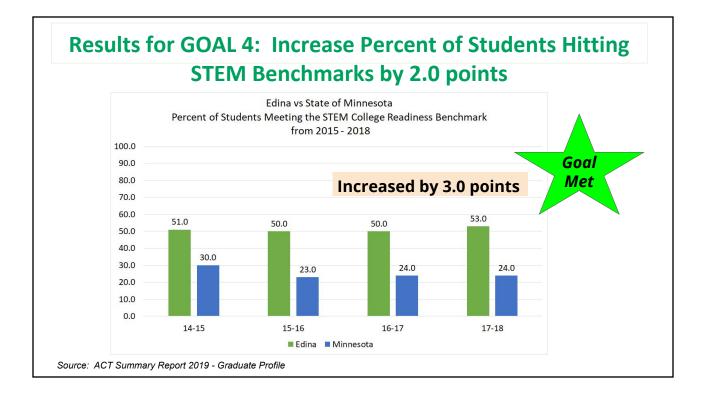

63                | 39                         |
| 2016         | 645 | 88               | 75            | 76               | 72               | 61                | 39                         |
| 2017         | 612 | 90               | 76            | 80               | 75               | 64                | 31                         |
| 2018         | 670 | 86               | 71            | 76               | 72               | 61                | 30                         |
| 2019         | 646 | 89               | 72            | 78               | 74               | 63                | 30                         |

Note: CRB = College Readiness Benchmark

Goal: Increase percent of students meeting "all four" by 2.0 points.



Met

Source: ACT Summary Report 2019 - Graduate Profile





### GOAL 4: All Students Career and College Ready -Improvement Strategies

- Alignment to state standards and core competencies
- Ensuring all 9th grade students have a personalized 4 year course taking plan
- Increase awareness and access to Social Emotional Skill Development
- Increase access to advanced placement course offerings
- Guidance Counseling services
  - Designated College and Career Counselor
    - ACCESS Program
  - Naviance--digital planning and goal setting tool
- Partnerships
  - Higher Ed Concurrent Enrollment
  - Alumni feedback
  - Career Speakers

### **GOAL 5: All Students Graduate**

# Definition: All students attending school in Edina will graduate from high school.

#### Goal statement:

1. Increase by 3.0 points the percent of multilingual learner students wh