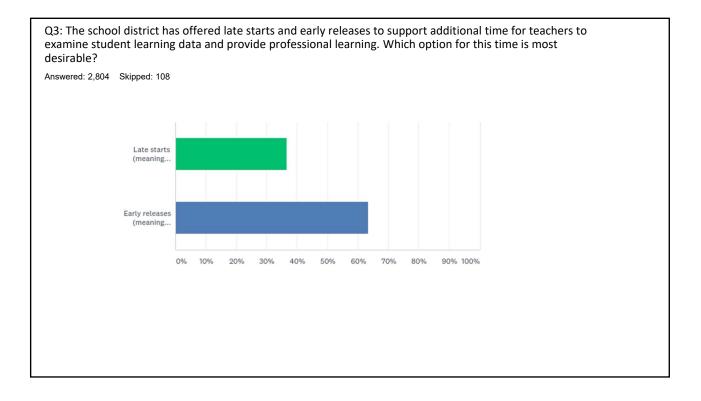

#### LICENSED STAFF

These conditional offers of employment are subject to successful completion of a criminal background check.