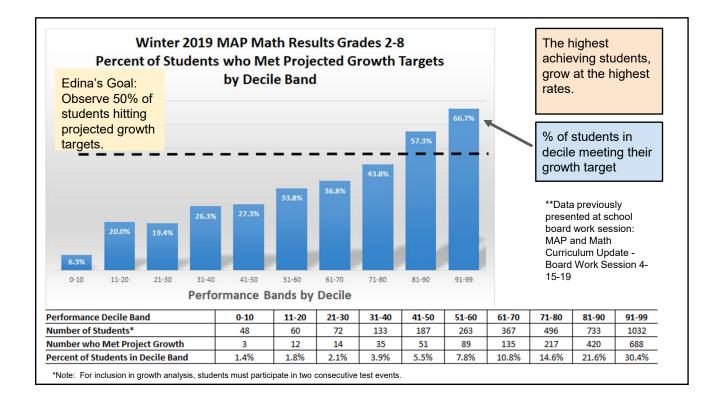

<u>Board Goals</u>: The Board Chair collected ideas for Board goals. This list will be reviewed at a future meeting.

<u>Update on Policy 601 Process</u>: It was proposed to discuss Policy 601 at the November 12 special meeting. After discussion, it was decided that the Board will only place Policy 601 on the November 18 meeting as an action item.

<u>Opportunity to Comment on Advanced Learners Article</u>: Member Jones read a response to the Advanced Learners article.

At 7:38 PM, hearing no objection, Chair Wallen-Friedman adjourned the meeting.