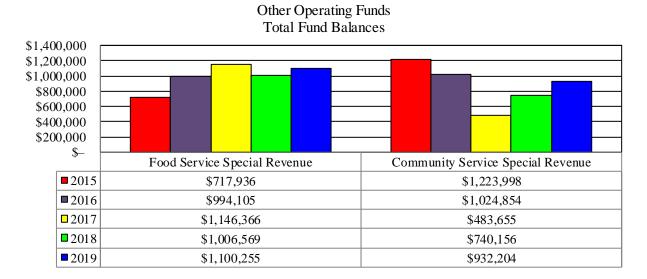

last year, primarily in pupil support services (transportation) and sites and buildings. Capital outlay expenditures increased \$2,006,706 from the prior year, due to the timing of maintenance and improvement projects as discussed above.

### **OTHER FUNDS OF THE DISTRICT**

The following graph shows what is referred to as the other operating funds. The remaining nonoperating funds are only included in narrative form below, since their level of fund balance can fluctuate significantly, due to such things as issuing and spending the proceeds of refunding or building bonds and, therefore, the trend of fund balance levels is not necessarily a key indicator of financial health. It does not mean that these funds cannot experience financial trouble or that their fund balances are unimportant.



# Food Service Special Revenue Fund

The District's Food Service Special Revenue Fund ended fiscal 2019 with a fund balance increase of \$93,686, compared to a budgeted decrease of \$211,312. Food service revenue was \$3,040,206, which exceeded budget by \$92,171, mainly in full-price and ala carte meal sales. Expenditures were \$2,946,520, under budget by \$212,827, mainly in purchased service costs. The ending fund balance of \$1,100,255 in this fund represents 37.3 percent of current year expenditures.

# **Community Service Special Revenue Fund**

The District's Community Service Special Revenue Fund ended fiscal 2019 with a fund balance increase of \$192,048, compared to a budgeted increase of \$188,273. Revenues were \$8,055,590, which exceeded budget by \$197,668, mainly due to a