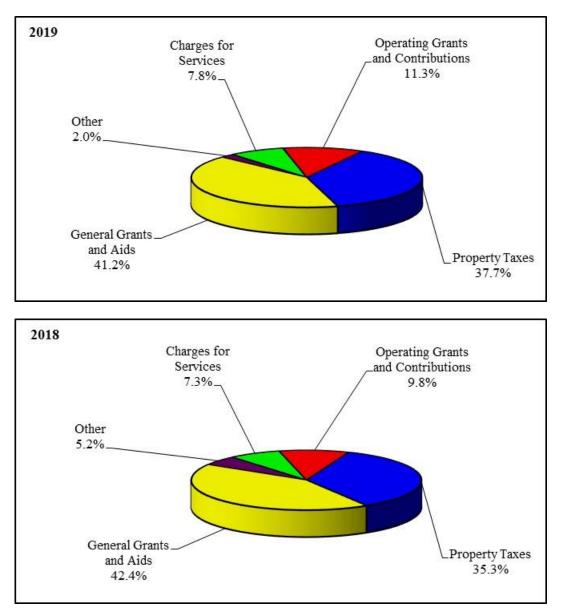

t:

This format is similar to the fund financial statements, except it is presented on an accrual basis of accounting, and includes all governmental activities of the District. This statement includes depreciation expense, but excludes capital asset purchase costs, debt proceeds, and the repayment of debt principal.

Total revenues for fiscal year 2019 were \$2,454,403 less than last year, mainly due to the sale of the District's former transportation facility in the prior year. Expenses decreased \$52,777,423 compared to fiscal year 2018 levels, mainly due to the change in the PERA and the TRA multiple-employer defined benefit pension plans mentioned earlier, along with natural inflationary increases.

Figures A and B show further analysis of these revenue sources and expense functions:



Figure A – Sources of Revenues for Fiscal Years 2019 and 2018

The largest share of the District's revenue is received from the state, including the aid formula and most of the operating grants.

Property taxes are the next largest source of funding. The level of funding property tax sources provide is not only dependent on taxpayers of the District by way of operating and building referenda, but also by decisions made by the Legislature in the mix of state aid and local effort in a variety of funding formulas.



Figure B – Expenses for Fiscal Years 2019 and 2018

The District's expenses are predominately related to educating students. Programs (or functions) such as elementary and secondary regular instruction, vocational education instruction, special education instruction, and instru