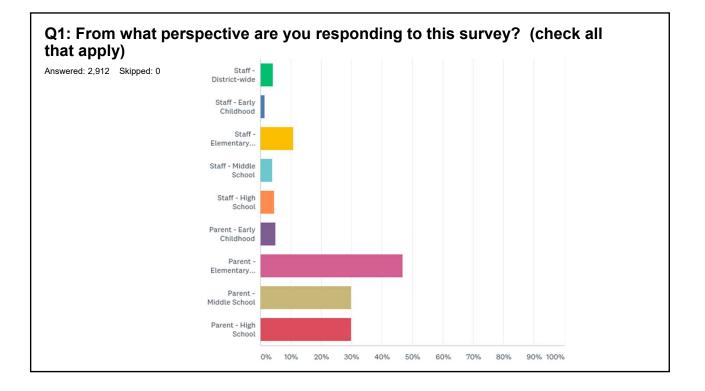

1-2

#### MAY

31 Memorial Dav District Holiday (Building Closed)

### JUNE

- 1-4 Final Exams (Gr. 9-12)
- Last Day of School (All Students) 4
- 7 Commencement/Teacher Data Day 8
- Potential Floater\* (or Aug. 28))

#### COLOR KEY

| N/- 1 | Of the state for the second second second |
|-------|-------------------------------------------|
| NO S  | Students (main academic year)             |
| Holi  | day (No Students)                         |
| Earl  | ly Release                                |
| Tea   | cher Inservice (No Students)              |
| Tea   | cher Data Day (No Students)               |
| New   | v Teacher Workshop (No Students)          |
| Pote  | ential Floater Day (No Students)          |
| Con   | ference Comp Day / PST Conf (No Students) |

22 Early Release











# Q1: From what perspective are you responding to this survey? (check all that apply)

| Answered: 2,912 | Skipped: 0 |
|-----------------|------------|
|-----------------|------------|

| ANSWER CHOICES             | RESPONSES |       |
|----------------------------|-----------|-------|
| Staff - District-wide      | 4.09%     | 119   |
| Staff - Early Childhood    | 1.44%     | 42    |
| Staff - Elementary School  | 10.78%    | 314   |
| Staff - Middle School      | 3.95%     | 115   |
| Staff - High School        | 4.64%     | 135   |
| Parent - Early Childhood   | 5.12%     | 149   |
| Parent - Elementary School | 46.84%    | 1,364 |
| Parent - Middle School     | 29.84%    | 869   |
| Parent - High School       | 29.98%    | 873   |
| Total Respondents: 2,912   |           |       |