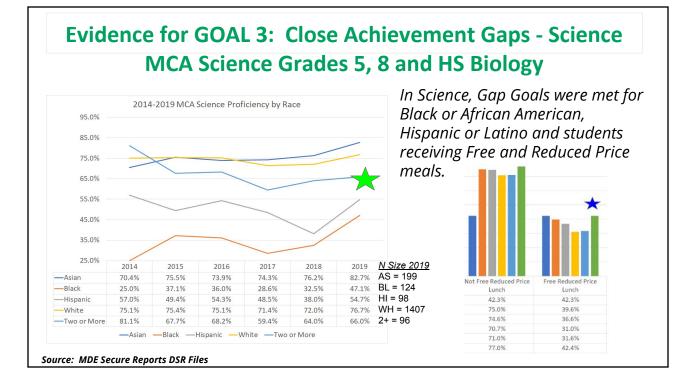

| Reading                                                 | Math                                          | Science                                              |  |  |
| Reduce achievement gaps for<br>lower performing groups by<br>increasing 5 proficiency points<br>on the MCA                              | +2.9%<br>(50.1%) to 53.0%<br>(n=525) to n=572           | +1.6%<br>(44.4%) to 46.0%<br>(n=516) to n=561 | +10.8%<br>(34.6%) to 50.7%<br>(n=211) to n=219       |  |  |
| Reduce achievement gaps for<br>students in free and reduced<br>price meals category by<br>increasing 5 proficiency points<br>on the MCA | 60%<br>(47.0%) to 46.4%<br>(n=406) to n=468             | +.60%<br>(39.8%) to 40.4%<br>(n=392) to n=496 | <b>+9.6%</b><br>(39.3%) to 42.9%<br>(n=159) to n=184 |  |  |





### Achievement and Integration (A&I)

Definition: The purpose of the Achievement and Integration (A&I) for Minnesota program is to pursue racial and economic integration, increase student achievement, create equitable educational opportunities, and reduce academic disparities based on students' diverse racial, ethnic, and economic backgrounds in Minnesota public schools.

#### Goal Statements:

- Increase racial and economic integration
- Reduce achievement disparities
- Increase access to effective and diverse teachers

Schools

### Achievement & Integration: Year 2 of 3 update

|   | Goal Area                                                                 | Three Year Target