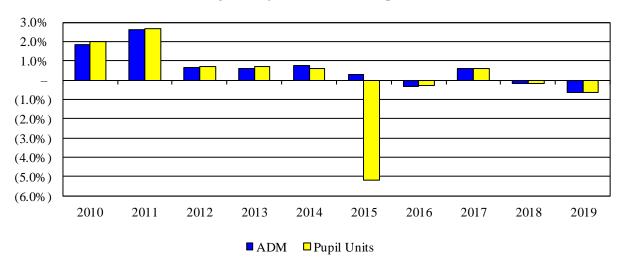

The resources represented by this fund balance are critical to a district's ability to maintain adequate cash flow throughout the year, to retain its programs, and to cushion against the impact of unexpected costs or funding shortfalls.

At June 30, 2019, unrestricted fund balances in the General Fund as shown above represented 10.2 percent of annual expenditures, or approximately five weeks of operations assuming level spending throughout the year.

303

# AVERAGE DAILY MEMBERSHIP (ADM) AND PUPIL UNITS

The following graph presents the District's adjusted ADM and pupil units served for the past 10 years:



Adjusted ADM and Pupil Units Served

The following graph shows the rate of change in ADM served by the District from year-to-year, along with the change in the resulting pupil units:



Change in Adjusted ADM and Pupil Units Served

Note: the change in pupil units for 2015 includes the effect of legislative reductions to pupil weights.

ADM is a measure of students attending class, which is then converted to pupil units (the base for determining revenue) using a statutory formula. Not only is the original budget based on ADM estimates, the final audited financial statements are based on updated, but still estimated, ADM since the counts are not finalized until around January of the following year. When viewing revenue budget variances, one needs to consider these ADM changes, the impact of the prior year final adjustments, which affect this year's revenue, and also the final adjustments caused by open enrollment gains and losses.

Adjusted ADM served by the District dec