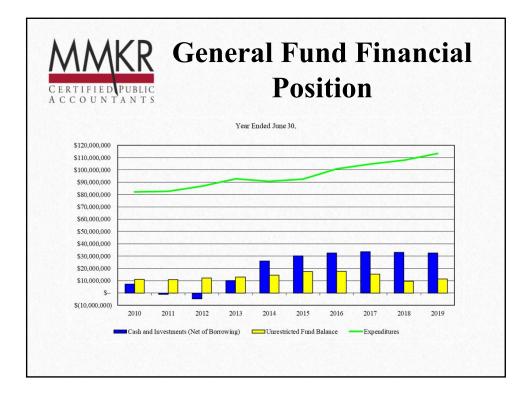

67

EDINA - LIVE CHECK REGISTER - BY FUND

SELECTION CRITERIA: transact.yr='20' and transact.period='4' and transact.fund in ('01','02','04','06','07','12','20') ACCOUNTING PERIOD: 5/20

| CASH ACCT CHECK NO                                                                                                                                                                                                                                                                                                                                                                                                                                                                                                          | ISSUE DT VENDOR                                                                                                                                                                                                                                                                                                                                                                                                                                                                                                                                                                                                                                                                                                                                                                                                                                                                                                                                                                                                                                                                                                                                                                                                                                                                                                                                                                                                                                                                                                                                                                                                                                                                                                                                                                                                                                                                                                                                                                                                                                                                                                                                                                                                                                       | NAME                                                                                                                                                                                                                                                                                         | BUDGET CODE                                                                                                                                                                                                                                                                                                                                                      | ACCNT                                                              | DESCRIPTION                                                                                                                                                                                                                                                                                                                                                     | SALES TAX                                                                                                                                                                                                                                                                                                                                                                                                                                                                                                                                                                                                                                                                                                                                                                                                                                                                                                                                                                                                                                                                                                                                                                                                                                                                                                                                                                                                                                                                                                                                                                                                                                                                                                                                                                                                                                                                                                                                                                                                                                                                                                                                                                                                                                                                                                                                                                                                                                                                                      | AMOUNT                                                                                                                                                                                                                |
|-----------------------------------------------------------------------------------------------------------------------------------------------------------------------------------------------------------------------------------------------------------------------------------------------------------------------------------------------------------------------------------------------------------------------------------------------------------------------------------------------------------------------------|-------------------------------------------------------------------------------------------------------------------------------------------------------------------------------------------------------------------------------------------------------------------------------------------------------------------------------------------------------------------------------------------------------------------------------------------------------------------------------------------------------------------------------------------------------------------------------------------------------------------------------------------------------------------------------------------------------------------------------------------------------------------------------------------------------------------------------------------------------------------------------------------------------------------------------------------------------------------------------------------------------------------------------------------------------------------------------------------------------------------------------------------------------------------------------------------------------------------------------------------------------------------------------------------------------------------------------------------------------------------------------------------------------------------------------------------------------------------------------------------------------------------------------------------------------------------------------------------------------------------------------------------------------------------------------------------------------------------------------------------------------------------------------------------------------------------------------------------------------------------------------------------------------------------------------------------------------------------------------------------------------------------------------------------------------------------------------------------------------------------------------------------------------------------------------------------------------------------------------------------------------|----------------------------------------------------------------------------------------------------------------------------------------------------------------------------------------------------------------------------------------------------------------------------------------------|------------------------------------------------------------------------------------------------------------------------------------------------------------------------------------------------------------------------------------------------------------------------------------------------------------------------------------------------------------------|--------------------------------------------------------------------|-----------------------------------------------------------------------------------------------------------------------------------------------------------------------------------------------------------------------------------------------------------------------------------------------------------------------------------------------------------------|------------------------------------------------------------------------------------------------------------------------------------------------------------------------------------------------------------------------------------------------------------------------------------------------------------------------------------------------------------------------------------------------------------------------------------------------------------------------------------------------------------------------------------------------------------------------------------------------------------------------------------------------------------------------------------------------------------------------------------------------------------------------------------------------------------------------------------------------------------------------------------------------------------------------------------------------------------------------------------------------------------------------------------------------------------------------------------------------------------------------------------------------------------------------------------------------------------------------------------------------------------------------------------------------------------------------------------------------------------------------------------------------------------------------------------------------------------------------------------------------------------------------------------------------------------------------------------------------------------------------------------------------------------------------------------------------------------------------------------------------------------------------------------------------------------------------------------------------------------------------------------------------------------------------------------------------------------------------------------------------------------------------------------------------------------------------------------------------------------------------------------------------------------------------------------------------------------------------------------------------------------------------------------------------------------------------------------------------------------------------------------------------------------------------------------------------------------------------------------------------|-----------------------------------------------------------------------------------------------------------------------------------------------------------------------------------------------------------------------|
| A101.00 372647                                                                                                                                                                                                                                                                                                                                                                                                                                                                                                              | 10/30/19 31813                                                                                                                                                                                                                                                                                                                                                                                                                                                                                                                                                                                                                                                                                                                                                                                                                                                                                                                                                                                                                                                                                                                                                                                                                                                                                                                                                                                                                                                                                                                                                                                                                                                                                                                                                                                                                                                                                                                                                                                                                                                                                                                                                                                                                                        | SHANNON MERRY                                                                                                                                                                                                                                                                                | 01021790000790                                                                                                                                                                                                                                                                                                                                                   | 370                                                                | REIMB PKG FEE-E MER                                                                                                                                                                                                                                                                                                                                             | 0.00                                                                                                                                                                                                                                                                                                                                                                                                                                                                                                                                                                                                                                                                                                                                                                                                                                                                                                                                                                                                                                                                                                                                                                                                                                                                                                                                                                                                                                                                                                                                                                                                                                                                                                                                                                                                                                                                                                                                                                                                                                                                                                                                                                                                                                                                                                                                                                                                                                                                                           | 300.00                                                                                                                                                                                                                |
| A101.00 372648                                                                                                                                                                                                                                                                                                                                                                                                                                                                                                              | 10/30/19 31146                                                                                                                                                                                                                                                                                                                                                                                                                                                                                                                                                                                                                                                                                                                                                                                                                                                                                                                                                                                                                                                                                                                                                                                                                                                                                                                                                                                                                                                                                                                                                                                                                                                                                                                                                                                                                                                                                                                                                                                                                                                                                                                                                                                                                                        | SIDEKICK THEATER                                                                                                                                                                                                                                                                             | 01527203000240                                                                                                                                                                                                                                                                                                                                                   | 305                                                                | CINDERELLA- GR 2 CN                                                                                                                                                                                                                                                                                                                                             | 0.00                                                                                                                                                                                                                                                                                                                                                                                                                                                                                                                                                                                                                                                                                                                                                                                                                                                                                                                                                                                                                                                                                                                                                                                                                                                                                                                                                                                                                                                                                                                                                                                                                                                                                                                                                                                                                                                                                                                                                                                                                                                                                                                                                                                                                                                                                                                                                                                                                                                                                           | 882.00                                                                                                                                                                                                                |
| A101.00 372649                                                                                                                                                                                                                                                                                                                                                                                                                                                                                                              | 10/30/19 17725                                                                                                                                                                                                                                                                                                                                                                                                                                                                                                                                                                                                                                                                                                                                                                                                                                                                                                                                                                                                                                                                                                                                                                                                                                                                                                                                                                                                                                                                                                                                                                                                                                                                                                                                                                                                                                                                                                                                                                                                                                                                                                                                                                                                                                        | SIGNUM SIGNS AND GR                                                                                                                                                                                                                                                                          | 01005850302000                                                                                                                                                                                                                                                                                                                                                   | 520                                                                | DOORWAY NUMBERING                                                                                                                                                                                                                                                                                                                                               | 0.00                                                                                                                                                                                                                                                                                                                                                                                                                                                                                                                                                                                                                                                                                                                                                                                                                                                                                                                                                                                                                                                                                                                                                                                                                                                                                                                                                                                                                                                                                                                                                                                                                                                                                                                                                                                                                                                                                                                                                                                                                                                                                                                                                                                                                                                                                                                                                                                                                                                                                           | 232.00                                                                                                                                                                                                                |
| A101.00 372650<br>A101.00 372650<br>TOTAL CHECK                                                                                                                                                                                                                                                                                                                                                                                                                                                                             | 10/30/19 17148<br>10/30/19 17148                                                                                                                                                                                                                                                                                                                                                                                                                                                                                                                                                                                                                                                                                                                                                                                                                                                                                                                                                                                                                                                                                                                                                                                                                                                                                                                                                                                                                                                                                                                                                                                                                                                                                                                                                                                                                                                                                                                                                                                                                                                                                                                                                                                                                      | MINNEAPOLIS SOUTH H<br>MINNEAPOLIS SOUTH H                                                                                                                                                                                                                                                   |                                                                                                                                                                                                                                                                                                                                                                  | 430<br>430                                                         | SOMALI NATL ANTHEM<br>SOMALI NATL ANTHEM                                                                                                                                                                                                                                                                                                                        | 0.00<br>0.00<br>0.00                                                                                                                                                                                                                                                                                                                                                                                                                                                                                                                                                                                                                                                                                                                                                                                                                                                                                                                                                                                                                                                                                                                                                                                                                                                                                                                                                                                                                                                                                                                                                                                                                                                                                                                                                                                                                                                                                                                                                                                                                                                                                                                                                                                                                                                                                                                                                                                                                                                                           | 50.00<br>50.00<br>100.00                                                                                                                                                                                              |
| A101.00 372651                                                                                                                                                                                                                                                                                                                                                                                                                                                                                                              | 10/30/19 13535                                                                                                                                                                                                                                                                                                                                                                                                                                                                                                                                                                                                                                                                                                                                                                                                                                                                                                                                                                                                                                                                                                                                                                                                                                                                                                                                                                                                                                                                                                                                                                                                                                                                                                                                                                                                                                                                                                                                                                                                                                                                                                                                                                                                                                        | SPOK                                                                                                                                                                                                                                                                                         | 01005810000000                                                                                                                                                                                                                                                                                                                                                   | 320                                                                | CUST PAGER-OCT                                                                                                                                                                                                                                                                                                                                                  | 0.00                                                                                                                                                                                                                                                                                                                                                                                                                                                                                                                                                                                                                                                                                                                                                                                                                                                                                                                                                                                                                                                                                                                                                                                                                                                                                                                                                                                                                                                                                                                                                                                                                                                                                                                                                                                                                                                                                                                                                                                                                                                                                                                                                                                                                                                                                                                                                                                                                                                                                           | 4.61                                                                                                                                                                                                                  |
| A101.00 372652<br>A101.00 372652<br>A101.00 372652<br>TOTAL CHECK                                                                                                                                                                                                                                                                                                                                                                                                                                                           | 10/30/19 30096<br>10/30/19 30096<br>10/30/19 30096                                                                                                                                                                                                                                                                                                                                                                                                                                                                                                                                                                                                                                                                                                                                                                                                                                                                                                                                                                                                                                                                                                                                                                                                                                                                                                                                                                                                                                                                                                                                                                                                                                                                                                                                                                                                                                                                                                                                                                                                                                                                                                                                                                                                    | SUMMIT COMPANIES<br>SUMMIT COMPANIES<br>SUMMIT COMPANIES                                                                                                                                                                                                                                     | 01005865363000<br>01005865363000<br>01005865363000                                                                                                                                                                                                                                                                                                               | 305<br>305<br>305                                                  | CREDIT<br>SEMI ANN SUPRESS IN<br>SERVICE CALL                                                                                                                                                                                                                                                                                                                   | $0.00 \\ 0.00 \\ 0.00 \\ 0.00 \\ 0.00$                                                                                                                                                                                                                                                                                                                                                                                                                                                                                                                                                                                                                                                                                                                                                                                                                                                                                                                                                                                                                                                                                                                                                                                                                                                                                                                                                                                                                                                                                                                                                                                                                                                                                                                                                                                                                                                                                                                                                                                                                                                                                                                                                                                                                                                                                                                                                                                                                                                         | -1,480.90<br>677.00<br>1,480.90<br>677.00                                                                                                                                                                             |
| A101.00 372653                                                                                                                                                                                                                                                                                                                                                                                                                                                                                                              | 10/30/19 31012                                                                                                                                                                                                                                                                                                                                                                                                                                                                                                                                                                                                                                                                                                                                                                                                                                                                                                                                                                                                                                                                                                                                                                                                                                                                                                                                                                                                                                                                                                                                                                                                                                                                                                                                                                                                                                                                                                                                                                                                                                                                                                                                                                                                                                        | SWEEPER SERVICES LL                                                                                                                                                                                                                                                                          | 01009760720000                                                                                                                                                                                                                                                                                                                                                   | 350                                                                | STREET SWEEPER RENT                                                                                                                                                                                                                                                                                                                                             | 0.00                                                                                                                                                                                                                                                                                                                                                                                                                                                                                                                                                                                                                                                                                                                                                                                                                                                                                                                                                                                                                                                                                                                                                                                                                                                                                                                                                                                                                                                                                                                                                                                                                                                                                                                                                                                                                                                                                                                                                                                                                                                                                                                                                                                                                                                                                                                                                                                                                                                                                           | 700.00                                                                                                                                                                                                                |
| A101.00 372654                                                                                                                                                                                                                                                                                                                                                                                                                                                                                                              | 10/30/19 22892                                                                                                                                                                                                                                                                                                                                                                                                                                                                                                                                                                                                                                                                                                                                                                                                                                                                                                                                                                                                                                                                                                                                                                                                                                                                                                                                                                                                                                                                                                                                                                                                                                                                                                                                                                                                                                                                                                                                                                                                                                                                                                                                                                                                                                        | TERMINAL SUPPLY CO                                                                                                                                                                                                                                                                           | 01009760720000                                                                                                                                                                                                                                                                                                                                                   | 402                                                                | PARTS                                                                                                                                                                                                                                                                                                                                                           | 0.00                                                                                                                                                                                                                                                                                                                                                                                                                                                                                                                                                                                                                                                                                                                                                                                                                                                                                                                                                                                                                                                                                                                                                                                                                                                                                                                                                                                                                                                                                                                                                                                                                                                                                                                                                                                                                                                                                                                                                                                                                                                                                                                                                                                                                                                                                                                                                                                                                                                                                           | 456.64                                                                                                                                                                                                                |
| A101.00 372655<br>A101.00 372655<br>TOTAL CHECK                                                                                                                                                                                                                                                                                                                                                                                                                                                                             | 10/30/19 26357<br>10/30/19 26357                                                                                                                                                                                                                                                                                                                                                                                                                                                                                                                                                                                                                                                                                                                                                                                                                                                                                                                                                                                                                                                                                                                                                                                                                                                                                                                                                                                                                                                                                                                                                                                                                                                                                                                                                                                                                                                                                                                                                                                                                                                                                                                                                                                                                      | THE ADVISORS MARKET<br>THE ADVISORS MARKET                                                                                                                                                                                                                                                   | 01005105000000<br>01019050000000                                                                                                                                                                                                                                                                                                                                 | 401<br>401                                                         | 400 PLASTIC BADGE H<br>100 PLASTIC BADGE H                                                                                                                                                                                                                                                                                                                      | 0.00<br>0.00<br>0.00                                                                                                                                                                                                                                                                                                                                                                                                                                                                                                                                                                                                                                                                                                                                                                                                                                                                                                                                                                                                                                                                                                                                                                                                                                                                                                                                                                                                                                                                                                                                                                                                                                                                                                                                                                                                                                                                                                                                                                                                                                                                                                                                                                                                                                                                                                                                                                                                                                                                           | $144.00 \\ 36.00 \\ 180.00$                                                                                                                                                                                           |
| A101.00 372656<br>A101.00 372656<br>A101.00 372656<br>TOTAL CHECK                                                                                                                                                                                                                                                                                                                                                                                                                                                           | 10/30/19 30780<br>10/30/19 30780<br>10/30/19 30780                                                                                                                                                                                                                                                                                                                                                                                                                                                                                                                                                                                                                                                                                                                                                                                                                                                                                                                                                                                                                                                                                                                                                                                                                                                                                                                                                                                                                                                                                                                                                                                                                                                                                                                                                                                                                                                                                                                                                                                                                                                                                                                                                                                                    | THE REINALT-THOMAS<br>THE REINALT-THOMAS<br>THE REINALT-THOMAS                                                                                                                                                                                                                               | 01009760720000<br>01009760720000<br>01009760720000                                                                                                                                                                                                                                                                                                               | 402<br>402<br>402                                                  | (4) LT265<br>(4) LT265<br>(6) LT225                                                                                                                                                                                                                                                                                                                             | $0.00 \\ 0.00 \\ 0.00 \\ 0.00 \\ 0.00$                                                                                                                                                                                                                                                                                                                                                                                                                                                                                                                                                                                                                                                                                                                                                                                                                                                                                                                                                                                                                                                                                                                                                                                                                                                                                                                                                                                                                                                                                                                                                                                                                                                                                                                                                                                                                                                                                                                                                                                                                                                                                                                                                                                                                                                                                                                                                                                                                                                         | 816.60<br>874.20<br>1,410.00<br>3,100.80                                                                                                                                                                              |
| A101.00372658A101.00372658A101.00372658A101.00372658A101.00372658A101.00372658A101.00372658A101.00372658A101.00372658A101.00372658A101.00372658A101.00372658A101.00372658A101.00372658A101.00372658A101.00372658A101.00372658A101.00372658A101.00372658A101.00372658A101.00372658A101.00372658A101.00372658A101.00372658A101.00372658A101.00372658A101.00372658A101.00372658A101.00372658A101.00372658A101.00372658A101.00372658A101.00372658A101.00372658A101.00372658A101.00372658A101.00372658A101.00372658A101.00372658 | $\begin{array}{c} 10/30/19 & 27819 \\ 10/30/19 & 27819 \\ 10/30/19 & 27819 \\ 10/30/19 & 27819 \\ 10/30/19 & 27819 \\ 10/30/19 & 27819 \\ 10/30/19 & 27819 \\ 10/30/19 & 27819 \\ 10/30/19 & 27819 \\ 10/30/19 & 27819 \\ 10/30/19 & 27819 \\ 10/30/19 & 27819 \\ 10/30/19 & 27819 \\ 10/30/19 & 27819 \\ 10/30/19 & 27819 \\ 10/30/19 & 27819 \\ 10/30/19 & 27819 \\ 10/30/19 & 27819 \\ 10/30/19 & 27819 \\ 10/30/19 & 27819 \\ 10/30/19 & 27819 \\ 10/30/19 & 27819 \\ 10/30/19 & 27819 \\ 10/30/19 & 27819 \\ 10/30/19 & 27819 \\ 10/30/19 & 27819 \\ 10/30/19 & 27819 \\ 10/30/19 & 27819 \\ 10/30/19 & 27819 \\ 10/30/19 & 27819 \\ 10/30/19 & 27819 \\ 10/30/19 & 27819 \\ 10/30/19 & 27819 \\ 10/30/19 & 27819 \\ 10/30/19 & 27819 \\ 10/30/19 & 27819 \\ 10/30/19 & 27819 \\ 10/30/19 & 27819 \\ 10/30/19 & 27819 \\ 10/30/19 & 27819 \\ 10/30/19 & 27819 \\ 10/30/19 & 27819 \\ 10/30/19 & 27819 \\ 10/30/19 & 27819 \\ 10/30/19 & 27819 \\ 10/30/19 & 27819 \\ 10/30/19 & 27819 \\ 10/30/19 & 27819 \\ 10/30/19 & 27819 \\ 10/30/19 & 27819 \\ 10/30/19 & 27819 \\ 10/30/19 & 27819 \\ 10/30/19 & 27819 \\ 10/30/19 & 27819 \\ 10/30/19 & 27819 \\ 10/30/19 & 27819 \\ 10/30/19 & 27819 \\ 10/30/19 & 27819 \\ 10/30/19 & 27819 \\ 10/30/19 & 27819 \\ 10/30/19 & 27819 \\ 10/30/19 & 27819 \\ 10/30/19 & 27819 \\ 10/30/19 & 27819 \\ 10/30/19 & 27819 \\ 10/30/19 & 27819 \\ 10/30/19 & 27819 \\ 10/30/19 & 27819 \\ 10/30/19 & 27819 \\ 10/30/19 & 27819 \\ 10/30/19 & 27819 \\ 10/30/19 & 27819 \\ 10/30/19 & 27819 \\ 10/30/19 & 27819 \\ 10/30/19 & 27819 \\ 10/30/19 & 27819 \\ 10/30/19 & 27819 \\ 10/30/19 & 27819 \\ 10/30/19 & 27819 \\ 10/30/19 & 27819 \\ 10/30/19 & 27819 \\ 10/30/19 & 27819 \\ 10/30/19 & 27819 \\ 10/30/19 & 27819 \\ 10/30/19 & 27819 \\ 10/30/19 & 27819 \\ 10/30/19 & 27819 \\ 10/30/19 & 27819 \\ 10/30/19 & 27819 \\ 10/30/19 & 27819 \\ 10/30/19 & 27819 \\ 10/30/19 & 27819 \\ 10/30/19 & 27819 \\ 10/30/19 & 27819 \\ 10/30/19 & 27819 \\ 10/30/19 & 27819 \\ 10/30/19 & 27819 \\ 10/30/19 & 27819 \\ 10/30/19 & 27819 \\ 10/30/19 & 27819 \\ 10/30/19 & 27819 \\ 10/30/19 & 27819 \\ 10/30/19 & 27819 \\ 10/30/19 & 27819 \\ 10/30/19 & 27819 \\ 10/30/19 & 27819 \\ 10/30/19 & 27819 \\ 10/30/$ | T-MOBILE<br>T-MOBILE<br>T-MOBILE<br>T-MOBILE<br>T-MOBILE<br>T-MOBILE<br>T-MOBILE<br>T-MOBILE<br>T-MOBILE<br>T-MOBILE<br>T-MOBILE<br>T-MOBILE<br>T-MOBILE<br>T-MOBILE<br>T-MOBILE<br>T-MOBILE<br>T-MOBILE<br>T-MOBILE<br>T-MOBILE<br>T-MOBILE<br>T-MOBILE<br>T-MOBILE<br>T-MOBILE<br>T-MOBILE | 0152781000000<br>0152805000000<br>0105420419000<br>0152881000000<br>0152881000000<br>0101981000000<br>0109760720000<br>01005420419000<br>0100563000000<br>0100563000000<br>0100581000000<br>0152605000000<br>0152981000000<br>0152981000000<br>0152981000000<br>0152981000000<br>0152950000000<br>010205000000<br>010205000000<br>0152905000000<br>0102105000000 | 320<br>320<br>320<br>320<br>320<br>320<br>320<br>320<br>320<br>320 | CORNELIA MAINT<br>COUNTRYSIDE<br>ECSE<br>COUNTRYSIDE MAINT<br>CONCORD MAINT<br>SOUTH VIEW MAINT<br>CREEK VALLEY<br>TRANSPORTATION<br>SPECIAL SERVICES<br>HIGH SCHOOL MAINT<br>DMTS<br>BUILDING AND GROUND<br>ECC MAINT<br>CONCORD<br>CORNELIA<br>HIGHLANDS MAINT<br>NORMANDALE<br>SOUTH VIEW<br>VALLEY VIEW<br>VALLEY VIEW<br>MAINT<br>HIGHLANDS<br>HIGH SCHOOL | $\begin{array}{c} 0.00\\ 0.00\\ 0.00\\ 0.00\\ 0.00\\ 0.00\\ 0.00\\ 0.00\\ 0.00\\ 0.00\\ 0.00\\ 0.00\\ 0.00\\ 0.00\\ 0.00\\ 0.00\\ 0.00\\ 0.00\\ 0.00\\ 0.00\\ 0.00\\ 0.00\\ 0.00\\ 0.00\\ 0.00\\ 0.00\\ 0.00\\ 0.00\\ 0.00\\ 0.00\\ 0.00\\ 0.00\\ 0.00\\ 0.00\\ 0.00\\ 0.00\\ 0.00\\ 0.00\\ 0.00\\ 0.00\\ 0.00\\ 0.00\\ 0.00\\ 0.00\\ 0.00\\ 0.00\\ 0.00\\ 0.00\\ 0.00\\ 0.00\\ 0.00\\ 0.00\\ 0.00\\ 0.00\\ 0.00\\ 0.00\\ 0.00\\ 0.00\\ 0.00\\ 0.00\\ 0.00\\ 0.00\\ 0.00\\ 0.00\\ 0.00\\ 0.00\\ 0.00\\ 0.00\\ 0.00\\ 0.00\\ 0.00\\ 0.00\\ 0.00\\ 0.00\\ 0.00\\ 0.00\\ 0.00\\ 0.00\\ 0.00\\ 0.00\\ 0.00\\ 0.00\\ 0.00\\ 0.00\\ 0.00\\ 0.00\\ 0.00\\ 0.00\\ 0.00\\ 0.00\\ 0.00\\ 0.00\\ 0.00\\ 0.00\\ 0.00\\ 0.00\\ 0.00\\ 0.00\\ 0.00\\ 0.00\\ 0.00\\ 0.00\\ 0.00\\ 0.00\\ 0.00\\ 0.00\\ 0.00\\ 0.00\\ 0.00\\ 0.00\\ 0.00\\ 0.00\\ 0.00\\ 0.00\\ 0.00\\ 0.00\\ 0.00\\ 0.00\\ 0.00\\ 0.00\\ 0.00\\ 0.00\\ 0.00\\ 0.00\\ 0.00\\ 0.00\\ 0.00\\ 0.00\\ 0.00\\ 0.00\\ 0.00\\ 0.00\\ 0.00\\ 0.00\\ 0.00\\ 0.00\\ 0.00\\ 0.00\\ 0.00\\ 0.00\\ 0.00\\ 0.00\\ 0.00\\ 0.00\\ 0.00\\ 0.00\\ 0.00\\ 0.00\\ 0.00\\ 0.00\\ 0.00\\ 0.00\\ 0.00\\ 0.00\\ 0.00\\ 0.00\\ 0.00\\ 0.00\\ 0.00\\ 0.00\\ 0.00\\ 0.00\\ 0.00\\ 0.00\\ 0.00\\ 0.00\\ 0.00\\ 0.00\\ 0.00\\ 0.00\\ 0.00\\ 0.00\\ 0.00\\ 0.00\\ 0.00\\ 0.00\\ 0.00\\ 0.00\\ 0.00\\ 0.00\\ 0.00\\ 0.00\\ 0.00\\ 0.00\\ 0.00\\ 0.00\\ 0.00\\ 0.00\\ 0.00\\ 0.00\\ 0.00\\ 0.00\\ 0.00\\ 0.00\\ 0.00\\ 0.00\\ 0.00\\ 0.00\\ 0.00\\ 0.00\\ 0.00\\ 0.00\\ 0.00\\ 0.00\\ 0.00\\ 0.00\\ 0.00\\ 0.00\\ 0.00\\ 0.00\\ 0.00\\ 0.00\\ 0.00\\ 0.00\\ 0.00\\ 0.00\\ 0.00\\ 0.00\\ 0.00\\ 0.00\\ 0.00\\ 0.00\\ 0.00\\ 0.00\\ 0.00\\ 0.00\\ 0.00\\ 0.00\\ 0.00\\ 0.00\\ 0.00\\ 0.00\\ 0.00\\ 0.00\\ 0.00\\ 0.00\\ 0.00\\ 0.00\\ 0.00\\ 0.00\\ 0.00\\ 0.00\\ 0.00\\ 0.00\\ 0.00\\ 0.00\\ 0.00\\ 0.00\\ 0.00\\ 0.00\\ 0.00\\ 0.00\\ 0.00\\ 0.00\\ 0.00\\ 0.00\\ 0.00\\ 0.00\\ 0.00\\ 0.00\\ 0.00\\ 0.00\\ 0.00\\ 0.00\\ 0.00\\ 0.00\\ 0.00\\ 0.00\\ 0.00\\ 0.00\\ 0.00\\ 0.00\\ 0.00\\ 0.00\\ 0.00\\ 0.00\\ 0.00\\ 0.00\\ 0.00\\ 0.00\\ 0.00\\ 0.00\\ 0.00\\ 0.00\\ 0.00\\ 0.00\\ 0.00\\ 0.00\\ 0.00\\ 0.00\\ 0.00\\ 0.00\\ 0.00\\ 0.00\\ 0.00\\ 0.00\\ 0.00\\ 0.00\\ 0.00\\ 0.00\\ 0.00\\ 0.00\\ 0.00\\ 0.00\\ 0.00\\ 0.00\\ 0.00\\ 0.00\\ 0.00\\ 0.00\\ 0.00\\ 0.00\\ 0.00\\ 0.00\\ 0.00\\ 0.00\\ 0.00\\ 0.00\\ 0.00\\ 0.00\\ 0.00\\ 0.00\\ 0.00\\ 0.00\\ 0.00\\ 0.00\\ 0.00\\ 0.00\\ 0.00\\ 0.00\\ 0.00\\ 0.00\\ 0.00\\ 0.00\\ 0.00\\ 0.00\\ 0.00\\ 0.00\\ 0.00\\ 0.00\\$ | $\begin{array}{c} 19.58\\ 25.15\\ 63.67\\ 37.45\\ 38.47\\ 38.47\\ 44.04\\ 50.77\\ 56.34\\ 56.34\\ 678.92\\ 69.66\\ 100.85\\ 25.15\\ 25.15\\ 25.15\\ 25.15\\ 25.15\\ 25.15\\ 37.45\\ 37.45\\ 37.45\\ 37.45\end{array}$ |