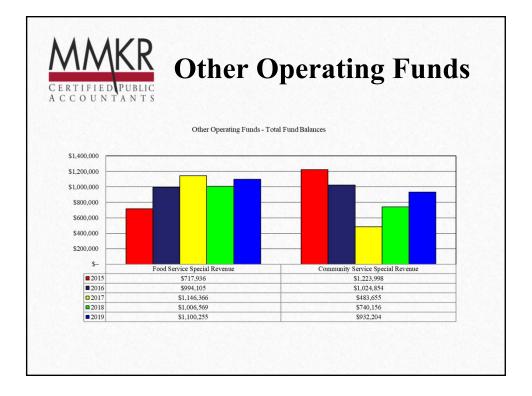

fund balance                                                                                               | \$ | 18,692,155           | \$ | 13,736,002           | \$ | 14,182,466          |
| Unrestricted fund balances as a percentage of expenditures                                                       |    | 14.7%                |    | 9.0%                 |    | 10.2%               |
| Unassigned fund balances as<br>a percentage of expenditures                                                      |    | 6.5%                 |    | 4.9%                 |    | 6.1%                |
| <ol> <li>Includes deficits in restricted<br/>deficits under UFARS, wh<br/>basic financial statements.</li> </ol> |    |                      |    |                      |    |                     |









| Sta                                                                                                                                                                                                                             | temer<br>Posit                                                 |                                                                | Net                                                      |
|---------------------------------------------------------------------------------------------------------------------------------------------------------------------------------------------------------------------------------|----------------------------------------------------------------|----------------------------------------------------------------|------------------------