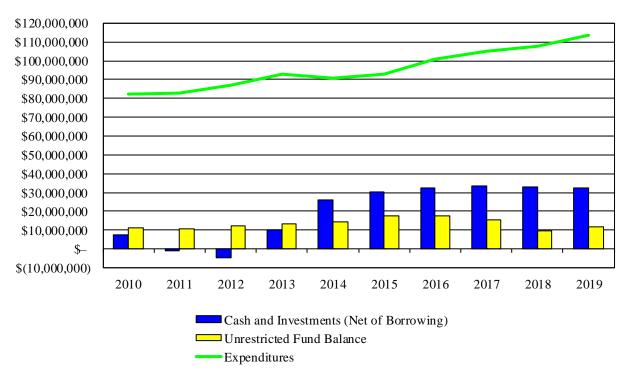

n programs. Many districts are also beginning to experience delays in collecting property tax revenues, due to higher abatements, as more commercial property taxpayers are appealing the assessed values of brick-and-mortar facilities, due to rapid expansion of e-commerce. School boards and district administrators continue to face many challenges in providing the best education within the limits of the resources available.

# FINANCIAL TRENDS OF YOUR DISTRICT

# **GENERAL FUND FINANCIAL POSITION**

The following graph displays the District's General Fund trends of financial position and changes in the volume of financial activity. Unrestricted fund balance and cash balance are two indicators of financial health, while annual expenditures are often used to measure the size of the operation.



General Fund Financial Position Year Ended June 30,

The District ended fiscal year 2019 with a General Fund cash balance of \$32,481,865 (net of any interfund receivables and payables), a decrease of \$519,696 from the previous year. Unrestricted fund balances (consisting of committed, assigned, or unassigned fund balances, but excluding restricted UFARS fund balance account deficits) at year-end were \$11,526,599, an increase of \$1,794,844.

Legislatively-approved changes in the metering of state aid payments to school districts and in the tax shift significantly impacted cash and investment balances in certain years presented in the above graph.

The following table presents the components of the General Fund balance for the past five years:

|