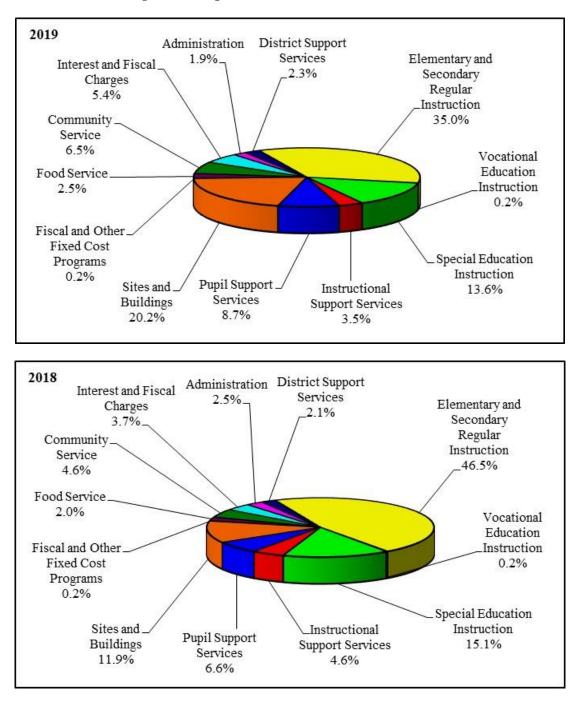

ared to fiscal year 2018 levels, mainly due to the change in the PERA and the TRA multiple-employer defined benefit pension plans mentioned earlier, along with natural inflationary increases.

Figures A and B show further analysis of these revenue sources and expense functions:



Figure A – Sources of Revenues for Fiscal Years 2019 and 2018

The largest share of the District's revenue is received from the state, including the aid formula and most of the operating grants.

Property taxes are the next largest source of funding. The level of funding property tax sources provide is not only dependent on taxpayers of the District by way of operating and building referenda, but also by decisions made by the Legislature in the mix of state aid and local effort in a variety of funding formulas.



Figure B – Expenses for Fiscal Years 2019 and 2018

The District's expenses are predominately related to educating students. Programs (or functions) such as elementary and secondary regular instruction, vocational education instruction, special education instruction, and instructional support services are directly related to classroom instruction, while the rest of the programs support instruction and other necessary costs to operate the District.

The significant year-to-year change in the percentage of expenses incurred in several program areas shown above was attributable to the change in expenses related to the two state-wide pension plans, which caused greater fluctuations in program areas with a higher proportion of salaries.

## FINANCIAL ANALYSIS OF THE DISTRICT'S FUNDS

The fina