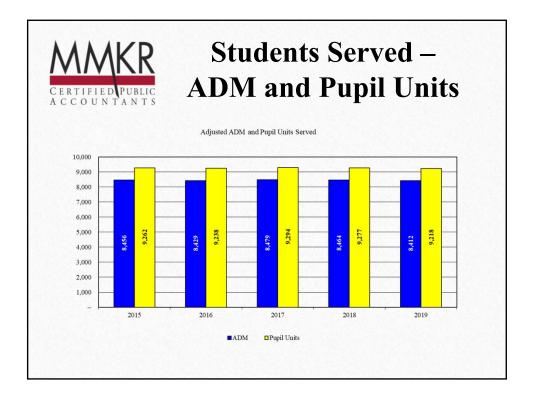

67

EDINA - LIVE CHECK REGISTER - BY FUND

SELECTION CRITERIA: transact.yr='20' and transact.period='4' and transact.fund in ('01','02','04','06','07','12','20') ACCOUNTING PERIOD: 5/20

| CASH ACCT CHECK NO                                                                                                                                                                                                                                                                                                                                                                                                                                                                                                          | ISSUE DT VENDOR                                                                                                                                                                                                                                                                                                                                                                                                                                                                                                                                                                                                                                                                                                                                                                                                                                                                                                                                                                                                                                                                                                                                                                                                                                                                                                                                                                                                                                                                                                                                                                                                                                                                                                                                                                                                                                                                                                                                                                                                                                                                                                                                                                                                                                       | NAME                                                                                                                                                                                                                                                                                         | BUDGET CODE                                                                                                                                                                                                                                                                                                                                                      | ACCNT                                                              | DESCRIPTION                                                                                                                                                                                                                                                                                                                                                     | SALES TAX                                                                                                                                                                                                                                                                                                                                                                                                                                                                                                                                                                                                                                                                                                                                                                                                                                                                                                                                                                                                                                                                                                                                                                                                                                                                                                                                                                                                                                                                                                                                                                                                                                                                                                                                                                                                                                                                                                                                                                                                                                                                                                                                                                                                                                                                                                                                                                                                                                                                                      | AMOUNT                                                                                                                                                                                                                |
|-----------------------------------------------------------------------------------------------------------------------------------------------------------------------------------------------------------------------------------------------------------------------------------------------------------------------------------------------------------------------------------------------------------------------------------------------------------------------------------------------------------------------------|-------------------------------------------------------------------------------------------------------------------------------------------------------------------------------------------------------------------------------------------------------------------------------------------------------------------------------------------------------------------------------------------------------------------------------------------------------------------------------------------------------------------------------------------------------------------------------------------------------------------------------------------------------------------------------------------------------------------------------------------------------------------------------------------------------------------------------------------------------------------------------------------------------------------------------------------------------------------------------------------------------------------------------------------------------------------------------------------------------------------------------------------------------------------------------------------------------------------------------------------------------------------------------------------------------------------------------------------------------------------------------------------------------------------------------------------------------------------------------------------------------------------------------------------------------------------------------------------------------------------------------------------------------------------------------------------------------------------------------------------------------------------------------------------------------------------------------------------------------------------------------------------------------------------------------------------------------------------------------------------------------------------------------------------------------------------------------------------------------------------------------------------------------------------------------------------------------------------------------------------------------|----------------------------------------------------------------------------------------------------------------------------------------------------------------------------------------------------------------------------------------------------------------------------------------------|------------------------------------------------------------------------------------------------------------------------------------------------------------------------------------------------------------------------------------------------------------------------------------------------------------------------------------------------------------------|--------------------------------------------------------------------|-----------------------------------------------------------------------------------------------------------------------------------------------------------------------------------------------------------------------------------------------------------------------------------------------------------------------------------------------------------------|------------------------------------------------------------------------------------------------------------------------------------------------------------------------------------------------------------------------------------------------------------------------------------------------------------------------------------------------------------------------------------------------------------------------------------------------------------------------------------------------------------------------------------------------------------------------------------------------------------------------------------------------------------------------------------------------------------------------------------------------------------------------------------------------------------------------------------------------------------------------------------------------------------------------------------------------------------------------------------------------------------------------------------------------------------------------------------------------------------------------------------------------------------------------------------------------------------------------------------------------------------------------------------------------------------------------------------------------------------------------------------------------------------------------------------------------------------------------------------------------------------------------------------------------------------------------------------------------------------------------------------------------------------------------------------------------------------------------------------------------------------------------------------------------------------------------------------------------------------------------------------------------------------------------------------------------------------------------------------------------------------------------------------------------------------------------------------------------------------------------------------------------------------------------------------------------------------------------------------------------------------------------------------------------------------------------------------------------------------------------------------------------------------------------------------------------------------------------------------------------|-----------------------------------------------------------------------------------------------------------------------------------------------------------------------------------------------------------------------|
| A101.00 372647                                                                                                                                                                                                                                                                                                                                                                                                                                                                                                              | 10/30/19 31813                                                                                                                                                                                                                                                                                                                                                                                                                                                                                                                                                                                                                                                                                                                                                                                                                                                                                                                                                                                                                                                                                                                                                                                                                                                                                                                                                                                                                                                                                                                                                                                                                                                                                                                                                                                                                                                                                                                                                                                                                                                                                                                                                                                                                                        | SHANNON MERRY                                                                                                                                                                                                                                                                                | 01021790000790                                                                                                                                                                                                                                                                                                                                                   | 370                                                                | REIMB PKG FEE-E MER                                                                                                                                                                                                                                                                                                                                             | 0.00                                                                                                                                                                                                                                                                                                                                                                                                                                                                                                                                                                                                                                                                                                                                                                                                                                                                                                                                                                                                                                                                                                                                                                                                                                                                                                                                                                                                                                                                                                                                                                                                                                                                                                                                                                                                                                                                                                                                                                                                                                                                                                                                                                                                                                                                                                                                                                                                                                                                                           | 300.00                                                                                                                                                                                                                |
| A101.00 372648                                                                                                                                                                                                                                                                                                                                                                                                                                                                                                              | 10/30/19 31146                                                                                                                                                                                                                                                                                                                                                                                                                                                                                                                                                                                                                                                                                                                                                                                                                                                                                                                                                                                                                                                                                                                                                                                                                                                                                                                                                                                                                                                                                                                                                                                                                                                                                                                                                                                                                                                                                                                                                                                                                                                                                                                                                                                                                                        | SIDEKICK THEATER                                                                                                                                                                                                                                                                             | 01527203000240                                                                                                                                                                                                                                                                                                                                                   | 305                                                                | CINDERELLA- GR 2 CN                                                                                                                                                                                                                                                                                                                                             | 0.00                                                                                                                                                                                                                                                                                                                                                                                                                                                                                                                                                                                                                                                                                                                                                                                                                                                                                                                                                                                                                                                                                                                                                                                                                                                                                                                                                                                                                                                                                                                                                                                                                                                                                                                                                                                                                                                                                                                                                                                                                                                                                                                                                                                                                                                                                                                                                                                                                                                                                           | 882.00                                                                                                                                                                                                                |
| A101.00 372649                                                                                                                                                                                                                                                                                                                                                                                                                                                                                                              | 10/30/19 17725                                                                                                                                                                                                                                                                                                                                                                                                                                                                                                                                                                                                                                                                                                                                                                                                                                                                                                                                                                                                                                                                                                                                                                                                                                                                                                                                                                                                                                                                                                                                                                                                                                                                                                                                                                                                                                                                                                                                                                                                                                                                                                                                                                                                                                        | SIGNUM SIGNS AND GR                                                                                                                                                                                                                                                                          | 01005850302000                                                                                                                                                                                                                                                                                                                                                   | 520                                                                | DOORWAY NUMBERING                                                                                                                                                                                                                                                                                                                                               | 0.00                                                                                                                                                                                                                                                                                                                                                                                                                                                                                                                                                                                                                                                                                                                                                                                                                                                                                                                                                                                                                                                                                                                                                                                                                                                                                                                                                                                                                                                                                                                                                                                                                                                                                                                                                                                                                                                                                                                                                                                                                                                                                                                                                                                                                                                                                                                                                                                                                                                                                           | 232.00                                                                                                                                                                                                                |
| A101.00 372650<br>A101.00 372650<br>TOTAL CHECK                                                                                                                                                                                                                                                                                                                                                                                                                                                                             | 10/30/19 17148<br>10/30/19 17148                                                                                                                                                                                                                                                                                                                                                                                                                                                                                                                                                                                                                                                                                                                                                                                                                                                                                                                                                                                                                                                                                                                                                                                                                                                                                                                                                                                                                                                                                                                                                                                                                                                                                                                                                                                                                                                                                                                                                                                                                                                                                                                                                                                                                      | MINNEAPOLIS SOUTH H<br>MINNEAPOLIS SOUTH H                                                                                                                                                                                                                                                   |                                                                                                                                                                                                                                                                                                                                                                  | 430<br>430                                                         | SOMALI NATL ANTHEM<br>SOMALI NATL ANTHEM                                                                                                                                                                                                                                                                                                                        | 0.00<br>0.00<br>0.00                                                                                                                                                                                                                                                                                                                                                                                                                                                                                                                                                                                                                                                                                                                                                                                                                                                                                                                                                                                                                                                                                                                                                                                                                                                                                                                                                                                                                                                                                                                                                                                                                                                                                                                                                                                                                                                                                                                                                                                                                                                                                                                                                                                                                                                                                                                                                                                                                                                                           | 50.00<br>50.00<br>100.00                                                                                                                                                                                              |
| A101.00 372651                                                                                                                                                                                                                                                                                                                                                                                                                                                                                                              | 10/30/19 13535                                                                                                                                                                                                                                                                                                                                                                                                                                                                                                                                                                                                                                                                                                                                                                                                                                                                                                                                                                                                                                                                                                                                                                                                                                                                                                                                                                                                                                                                                                                                                                                                                                                                                                                                                                                                                                                                                                                                                                                                                                                                                                                                                                                                                                        | SPOK                                                                                                                                                                                                                                                                                         | 01005810000000                                                                                                                                                                                                                                                                                                                                                   | 320                                                                | CUST PAGER-OCT                                                                                                                                                                                                                                                                                                                                                  | 0.00                                                                                                                                                                                                                                                                                                                                                                                                                                                                                                                                                                                                                                                                                                                                                                                                                                                                                                                                                                                                                                                                                                                                                                                                                                                                                                                                                                                                                                                                                                                                                                                                                                                                                                                                                                                                                                                                                                                                                                                                                                                                                                                                                                                                                                                                                                                                                                                                                                                                                           | 4.61                                                                                                                                                                                                                  |
| A101.00 372652<br>A101.00 372652<br>A101.00 372652<br>TOTAL CHECK                                                                                                                                                                                                                                                                                                                                                                                                                                                           | 10/30/19 30096<br>10/30/19 30096<br>10/30/19 30096                                                                                                                                                                                                                                                                                                                                                                                                                                                                                                                                                                                                                                                                                                                                                                                                                                                                                                                                                                                                                                                                                                                                                                                                                                                                                                                                                                                                                                                                                                                                                                                                                                                                                                                                                                                                                                                                                                                                                                                                                                                                                                                                                                                                    | SUMMIT COMPANIES<br>SUMMIT COMPANIES<br>SUMMIT COMPANIES                                                                                                                                                                                                                                     | 01005865363000<br>01005865363000<br>01005865363000                                                                                                                                                                                                                                                                                                               | 305<br>305<br>305                                                  | CREDIT<br>SEMI ANN SUPRESS IN<br>SERVICE CALL                                                                                                                                                                                                                                                                                                                   | $0.00 \\ 0.00 \\ 0.00 \\ 0.00 \\ 0.00$                                                                                                                                                                                                                                                                                                                                                                                                                                                                                                                                                                                                                                                                                                                                                                                                                                                                                                                                                                                                                                                                                                                                                                                                                                                                                                                                                                                                                                                                                                                                                                                                                                                                                                                                                                                                                                                                                                                                                                                                                                                                                                                                                                                                                                                                                                                                                                                                                                                         | -1,480.90<br>677.00<br>1,480.90<br>677.00                                                                                                                                                                             |
| A101.00 372653                                                                                                                                                                                                                                                                                                                                                                                                                                                                                                              | 10/30/19 31012                                                                                                                                                                                                                                                                                                                                                                                                                                                                                                                                                                                                                                                                                                                                                                                                                                                                                                                                                                                                                                                                                                                                                                                                                                                                                                                                                                                                                                                                                                                                                                                                                                                                                                                                                                                                                                                                                                                                                                                                                                                                                                                                                                                                                                        | SWEEPER SERVICES LL                                                                                                                                                                                                                                                                          | 01009760720000                                                                                                                                                                                                                                                                                                                                                   | 350                                                                | STREET SWEEPER RENT                                                                                                                                                                                                                                                                                                                                             | 0.00                                                                                                                                                                                                                                                                                                                                                                                                                                                                                                                                                                                                                                                                                                                                                                                                                                                                                                                                                                                                                                                                                                                                                                                                                                                                                                                                                                                                                                                                                                                                                                                                                                                                                                                                                                                                                                                                                                                                                                                                                                                                                                                                                                                                                                                                                                                                                                                                                                                                                           | 700.00                                                                                                                                                                                                                |
| A101.00 372654                                                                                                                                                                                                                                                                                                                                                                                                                                                                                                              | 10/30/19 22892                                                                                                                                                                                                                                                                                                                                                                                                                                                                                                                                                                                                                                                                                                                                                                                                                                                                                                                                                                                                                                                                                                                                                                                                                                                                                                                                                                                                                                                                                                                                                                                                                                                                                                                                                                                                                                                                                                                                                                                                                                                                                                                                                                                                                                        | TERMINAL SUPPLY CO                                                                                                                                                                                                                                                                           | 01009760720000                                                                                                                                                                                                                                                                                                                                                   | 402                                                                | PARTS                                                                                                                                                                                                                                                                                                                                                           | 0.00                                                                                                                                                                                                                                                                                                                                                                                                                                                                                                                                                                                                                                                                                                                                                                                                                                                                                                                                                                                                                                                                                                                                                                                                                                                                                                                                                                                                                                                                                                                                                                                                                                                                                                                                                                                                                                                                                                                                                                                                                                                                                                                                                                                                                                                                                                                                                                                                                                                                                           | 456.64                                                                                                                                                                                                                |
| A101.00 372655<br>A101.00 372655<br>TOTAL CHECK                                                                                                                                                                                                                                                                                                                                                                                                                                                                             | 10/30/19 26357<br>10/30/19 26357                                                                                                                                                                                                                                                                                                                                                                                                                                                                                                                                                                                                                                                                                                                                                                                                                                                                                                                                                                                                                                                                                                                                                                                                                                                                                                                                                                                                                                                                                                                                                                                                                                                                                                                                                                                                                                                                                                                                                                                                                                                                                                                                                                                                                      | THE ADVISORS MARKET<br>THE ADVISORS MARKET                                                                                                                                                                                                                                                   | 01005105000000<br>01019050000000                                                                                                                                                                                                                                                                                                                                 | 401<br>401                                                         | 400 PLASTIC BADGE H<br>100 PLASTIC BADGE H                                                                                                                                                                                                                                                                                                                      | 0.00<br>0.00<br>0.00                                                                                                                                                                                                                                                                                                                                                                                                                                                                                                                                                                                                                                                                                                                                                                                                                                                                                                                                                                                                                                                                                                                                                                                                                                                                                                                                                                                                                                                                                                                                                                                                                                                                                                                                                                                                                                                                                                                                                                                                                                                                                                                                                                                                                                                                                                                                                                                                                                                                           | $144.00 \\ 36.00 \\ 180.00$                                                                                                                                                                                           |
| A101.00 372656<br>A101.00 372656<br>A101.00 372656<br>TOTAL CHECK                                                                                                                                                                                                                                                                                                                                                                                                                                                           | 10/30/19 30780<br>10/30/19 30780<br>10/30/19 30780                                                                                                                                                                                                                                                                                                                                                                                                                                                                                                                                                                                                                                                                                                                                                                                                                                                                                                                                                                                                                                                                                                                                                                                                                                                                                                                                                                                                                                                                                                                                                                                                                                                                                                                                                                                                                                                                                                                                                                                                                                                                                                                                                                                                    | THE REINALT-THOMAS<br>THE REINALT-THOMAS<br>THE REINALT-THOMAS                                                                                                                                                                                                                               | 01009760720000<br>01009760720000<br>01009760720000                                                                                                                                                                                                                                                                                                               | 402<br>402<br>402                                                  | (4) LT265<br>(4) LT265<br>(6) LT225                                                                                                                                                                                                                                                                                                                             | $0.00 \\ 0.00 \\ 0.00 \\ 0.00 \\ 0.00$                                                                                                                                                                                                                                                                                                                                                                                                                                                                                                                                                                                                                                                                                                                                                                                                                                                                                                                                                                                                                                                                                                                                                                                                                                                                                                                                                                                                                                                                                                                                                                                                                                                                                                                                                                                                                                                                                                                                                                                                                                                                                                                                                                                                                                                                                                                                                                                                                                                         | 816.60<br>874.20<br>1,410.00<br>3,100.80                                                                                                                                                                              |
| A101.00372658A101.00372658A101.00372658A101.00372658A101.00372658A101.00372658A101.00372658A101.00372658A101.00372658A101.00372658A101.00372658A101.00372658A101.00372658A101.00372658A101.00372658A101.00372658A101.00372658A101.00372658A101.00372658A101.00372658A101.00372658A101.00372658A101.00372658A101.00372658A101.00372658A101.00372658A101.00372658A101.00372658A101.00372658A101.00372658A101.00372658A101.00372658A101.00372658A101.00372658A101.00372658A101.00372658A101.00372658A101.00372658A101.00372658 | $\begin{array}{c} 10/30/19 & 27819 \\ 10/30/19 & 27819 \\ 10/30/19 & 27819 \\ 10/30/19 & 27819 \\ 10/30/19 & 27819 \\ 10/30/19 & 27819 \\ 10/30/19 & 27819 \\ 10/30/19 & 27819 \\ 10/30/19 & 27819 \\ 10/30/19 & 27819 \\ 10/30/19 & 27819 \\ 10/30/19 & 27819 \\ 10/30/19 & 27819 \\ 10/30/19 & 27819 \\ 10/30/19 & 27819 \\ 10/30/19 & 27819 \\ 10/30/19 & 27819 \\ 10/30/19 & 27819 \\ 10/30/19 & 27819 \\ 10/30/19 & 27819 \\ 10/30/19 & 27819 \\ 10/30/19 & 27819 \\ 10/30/19 & 27819 \\ 10/30/19 & 27819 \\ 10/30/19 & 27819 \\ 10/30/19 & 27819 \\ 10/30/19 & 27819 \\ 10/30/19 & 27819 \\ 10/30/19 & 27819 \\ 10/30/19 & 27819 \\ 10/30/19 & 27819 \\ 10/30/19 & 27819 \\ 10/30/19 & 27819 \\ 10/30/19 & 27819 \\ 10/30/19 & 27819 \\ 10/30/19 & 27819 \\ 10/30/19 & 27819 \\ 10/30/19 & 27819 \\ 10/30/19 & 27819 \\ 10/30/19 & 27819 \\ 10/30/19 & 27819 \\ 10/30/19 & 27819 \\ 10/30/19 & 27819 \\ 10/30/19 & 27819 \\ 10/30/19 & 27819 \\ 10/30/19 & 27819 \\ 10/30/19 & 27819 \\ 10/30/19 & 27819 \\ 10/30/19 & 27819 \\ 10/30/19 & 27819 \\ 10/30/19 & 27819 \\ 10/30/19 & 27819 \\ 10/30/19 & 27819 \\ 10/30/19 & 27819 \\ 10/30/19 & 27819 \\ 10/30/19 & 27819 \\ 10/30/19 & 27819 \\ 10/30/19 & 27819 \\ 10/30/19 & 27819 \\ 10/30/19 & 27819 \\ 10/30/19 & 27819 \\ 10/30/19 & 27819 \\ 10/30/19 & 27819 \\ 10/30/19 & 27819 \\ 10/30/19 & 27819 \\ 10/30/19 & 27819 \\ 10/30/19 & 27819 \\ 10/30/19 & 27819 \\ 10/30/19 & 27819 \\ 10/30/19 & 27819 \\ 10/30/19 & 27819 \\ 10/30/19 & 27819 \\ 10/30/19 & 27819 \\ 10/30/19 & 27819 \\ 10/30/19 & 27819 \\ 10/30/19 & 27819 \\ 10/30/19 & 27819 \\ 10/30/19 & 27819 \\ 10/30/19 & 27819 \\ 10/30/19 & 27819 \\ 10/30/19 & 27819 \\ 10/30/19 & 27819 \\ 10/30/19 & 27819 \\ 10/30/19 & 27819 \\ 10/30/19 & 27819 \\ 10/30/19 & 27819 \\ 10/30/19 & 27819 \\ 10/30/19 & 27819 \\ 10/30/19 & 27819 \\ 10/30/19 & 27819 \\ 10/30/19 & 27819 \\ 10/30/19 & 27819 \\ 10/30/19 & 27819 \\ 10/30/19 & 27819 \\ 10/30/19 & 27819 \\ 10/30/19 & 27819 \\ 10/30/19 & 27819 \\ 10/30/19 & 27819 \\ 10/30/19 & 27819 \\ 10/30/19 & 27819 \\ 10/30/19 & 27819 \\ 10/30/19 & 27819 \\ 10/30/19 & 27819 \\ 10/30/19 & 27819 \\ 10/30/19 & 27819 \\ 10/30/19 & 27819 \\ 10/30/19 & 27819 \\ 10/30/$ | T-MOBILE<br>T-MOBILE<br>T-MOBILE<br>T-MOBILE<br>T-MOBILE<br>T-MOBILE<br>T-MOBILE<br>T-MOBILE<br>T-MOBILE<br>T-MOBILE<br>T-MOBILE<br>T-MOBILE<br>T-MOBILE<br>T-MOBILE<br>T-MOBILE<br>T-MOBILE<br>T-MOBILE<br>T-MOBILE<br>T-MOBILE<br>T-MOBILE<br>T-MOBILE<br>T-MOBILE<br>T-MOBILE<br>T-MOBILE | 0152781000000<br>0152805000000<br>0105420419000<br>0152881000000<br>0152881000000<br>0101981000000<br>0109760720000<br>01005420419000<br>0100563000000<br>0100563000000<br>0100581000000<br>0152605000000<br>0152981000000<br>0152981000000<br>0152981000000<br>0152981000000<br>0152950000000<br>010205000000<br>010205000000<br>0152905000000<br>0102105000000 | 320<br>320<br>320<br>320<br>320<br>320<br>320<br>320<br>320<br>320 | CORNELIA MAINT<br>COUNTRYSIDE<br>ECSE<br>COUNTRYSIDE MAINT<br>CONCORD MAINT<br>SOUTH VIEW MAINT<br>CREEK VALLEY<br>TRANSPORTATION<br>SPECIAL SERVICES<br>HIGH SCHOOL MAINT<br>DMTS<br>BUILDING AND GROUND<br>ECC MAINT<br>CONCORD<br>CORNELIA<br>HIGHLANDS MAINT<br>NORMANDALE<br>SOUTH VIEW<br>VALLEY VIEW<br>VALLEY VIEW<br>MAINT<br>HIGHLANDS<br>HIGH SCHOOL | $\begin{array}{c} 0.00\\ 0.00\\ 0.00\\ 0.00\\ 0.00\\ 0.00\\ 0.00\\ 0.00\\ 0.00\\ 0.00\\ 0.00\\ 0.00\\ 0.00\\ 0.00\\ 0.00\\ 0.00\\ 0.00\\ 0.00\\ 0.00\\ 0.00\\ 0.00\\ 0.00\\ 0.00\\ 0.00\\ 0.00\\ 0.00\\ 0.00\\ 0.00\\ 0.00\\ 0.00\\ 0.00\\ 0.00\\ 0.00\\ 0.00\\ 0.00\\ 0.00\\ 0.00\\ 0.00\\ 0.00\\ 0.00\\ 0.00\\ 0.00\\ 0.00\\ 0.00\\ 0.00\\ 0.00\\ 0.00\\ 0.00\\ 0.00\\ 0.00\\ 0.00\\ 0.00\\ 0.00\\ 0.00\\ 0.00\\ 0.00\\ 0.00\\ 0.00\\ 0.00\\ 0.00\\ 0.00\\ 0.00\\ 0.00\\ 0.00\\ 0.00\\ 0.00\\ 0.00\\ 0.00\\ 0.00\\ 0.00\\ 0.00\\ 0.00\\ 0.00\\ 0.00\\ 0.00\\ 0.00\\ 0.00\\ 0.00\\ 0.00\\ 0.00\\ 0.00\\ 0.00\\ 0.00\\ 0.00\\ 0.00\\ 0.00\\ 0.00\\ 0.00\\ 0.00\\ 0.00\\ 0.00\\ 0.00\\ 0.00\\ 0.00\\ 0.00\\ 0.00\\ 0.00\\ 0.00\\ 0.00\\ 0.00\\ 0.00\\ 0.00\\ 0.00\\ 0.00\\ 0.00\\ 0.00\\ 0.00\\ 0.00\\ 0.00\\ 0.00\\ 0.00\\ 0.00\\ 0.00\\ 0.00\\ 0.00\\ 0.00\\ 0.00\\ 0.00\\ 0.00\\ 0.00\\ 0.00\\ 0.00\\ 0.00\\ 0.00\\ 0.00\\ 0.00\\ 0.00\\ 0.00\\ 0.00\\ 0.00\\ 0.00\\ 0.00\\ 0.00\\ 0.00\\ 0.00\\ 0.00\\ 0.00\\ 0.00\\ 0.00\\ 0.00\\ 0.00\\ 0.00\\ 0.00\\ 0.00\\ 0.00\\ 0.00\\ 0.00\\ 0.00\\ 0.00\\ 0.00\\ 0.00\\ 0.00\\ 0.00\\ 0.00\\ 0.00\\ 0.00\\ 0.00\\ 0.00\\ 0.00\\ 0.00\\ 0.00\\ 0.00\\ 0.00\\ 0.00\\ 0.00\\ 0.00\\ 0.00\\ 0.00\\ 0.00\\ 0.00\\ 0.00\\ 0.00\\ 0.00\\ 0.00\\ 0.00\\ 0.00\\ 0.00\\ 0.00\\ 0.00\\ 0.00\\ 0.00\\ 0.00\\ 0.00\\ 0.00\\ 0.00\\ 0.00\\ 0.00\\ 0.00\\ 0.00\\ 0.00\\ 0.00\\ 0.00\\ 0.00\\ 0.00\\ 0.00\\ 0.00\\ 0.00\\ 0.00\\ 0.00\\ 0.00\\ 0.00\\ 0.00\\ 0.00\\ 0.00\\ 0.00\\ 0.00\\ 0.00\\ 0.00\\ 0.00\\ 0.00\\ 0.00\\ 0.00\\ 0.00\\ 0.00\\ 0.00\\ 0.00\\ 0.00\\ 0.00\\ 0.00\\ 0.00\\ 0.00\\ 0.00\\ 0.00\\ 0.00\\ 0.00\\ 0.00\\ 0.00\\ 0.00\\ 0.00\\ 0.00\\ 0.00\\ 0.00\\ 0.00\\ 0.00\\ 0.00\\ 0.00\\ 0.00\\ 0.00\\ 0.00\\ 0.00\\ 0.00\\ 0.00\\ 0.00\\ 0.00\\ 0.00\\ 0.00\\ 0.00\\ 0.00\\ 0.00\\ 0.00\\ 0.00\\ 0.00\\ 0.00\\ 0.00\\ 0.00\\ 0.00\\ 0.00\\ 0.00\\ 0.00\\ 0.00\\ 0.00\\ 0.00\\ 0.00\\ 0.00\\ 0.00\\ 0.00\\ 0.00\\ 0.00\\ 0.00\\ 0.00\\ 0.00\\ 0.00\\ 0.00\\ 0.00\\ 0.00\\ 0.00\\ 0.00\\ 0.00\\ 0.00\\ 0.00\\ 0.00\\ 0.00\\ 0.00\\ 0.00\\ 0.00\\ 0.00\\ 0.00\\ 0.00\\ 0.00\\ 0.00\\ 0.00\\ 0.00\\ 0.00\\ 0.00\\ 0.00\\ 0.00\\ 0.00\\ 0.00\\ 0.00\\ 0.00\\ 0.00\\ 0.00\\ 0.00\\ 0.00\\ 0.00\\ 0.00\\ 0.00\\ 0.00\\ 0.00\\ 0.00\\ 0.00\\ 0.00\\ 0.00\\ 0.00\\ 0.00\\ 0.00\\ 0.00\\ 0.00\\ 0.00\\ 0.00\\ 0.00\\ 0.00\\ 0.00\\ 0.00\\ 0.00\\ 0.00\\ 0.00\\ 0.00\\ 0.00\\ 0.00\\ 0.00\\ 0.00\\ 0.00\\ 0.00\\ 0.00\\ 0.00\\ 0.00\\ 0.00\\ 0.00\\ 0.00\\$ | $\begin{array}{c} 19.58\\ 25.15\\ 63.67\\ 37.45\\ 38.47\\ 38.47\\ 44.04\\ 50.77\\ 56.34\\ 56.34\\ 678.92\\ 69.66\\ 100.85\\ 25.15\\ 25.15\\ 25.15\\ 25.15\\ 25.15\\ 25.15\\ 37.45\\ 37.45\\ 37.45\\ 37.45\end{array}$ |