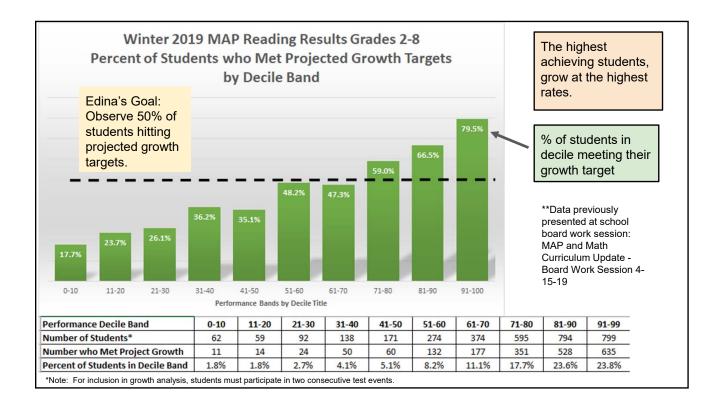

e school board.
- January: 14 course descriptions drafted by teacher teams
- February-May: Teacher teams created for each of the 14 courses to be developed (28-42 teachers with 10-12 sub days per person; minimum)
  - Units developed
  - Material rubrics developed, Materials reviewed, Materials piloted
  - Materials selected and presented to the board for purchase
  - Materials ordered
  - Common assessments developed
- August workshop week: Professional Learning on new materials

# How do we know if students are growing as individuals?

**Internal Measures** 

- Teacher Formative Assessments
- Teacher/Course Summative Assessments
- Intervention: student monitoring
- Grades

External Standardized Measures

- MAP Tests -Growth
- MCA Performance year after year

Edinapublic Schools

Schools





Schools

# Impact: K-12 Talent Development Framework

Four Pathways

- Enrichment (Critical Thinking and Creative Problem Solving)
- Extended Learning (Extension of current standards)
- Accelerated Learning (Different standards)
- Authentic Learning (Real world application or performance of the standards)

Proposed policy impacts:

- Will inhibit implementation of the four pathways of the proposed K-12 Talent Development Framework
- May reduce the ability to offer compacted/accelerated courses at the secondary level

# Impact: Qualifications/Certification or Costs for Teaching Advanced Courses

|      | GT certified staff now | Impact: Staff who<br>would need<br>credential | Tuition Cost of<br>\$4380 and 9-12<br>months to complete |
|------|------------------------|--------------------