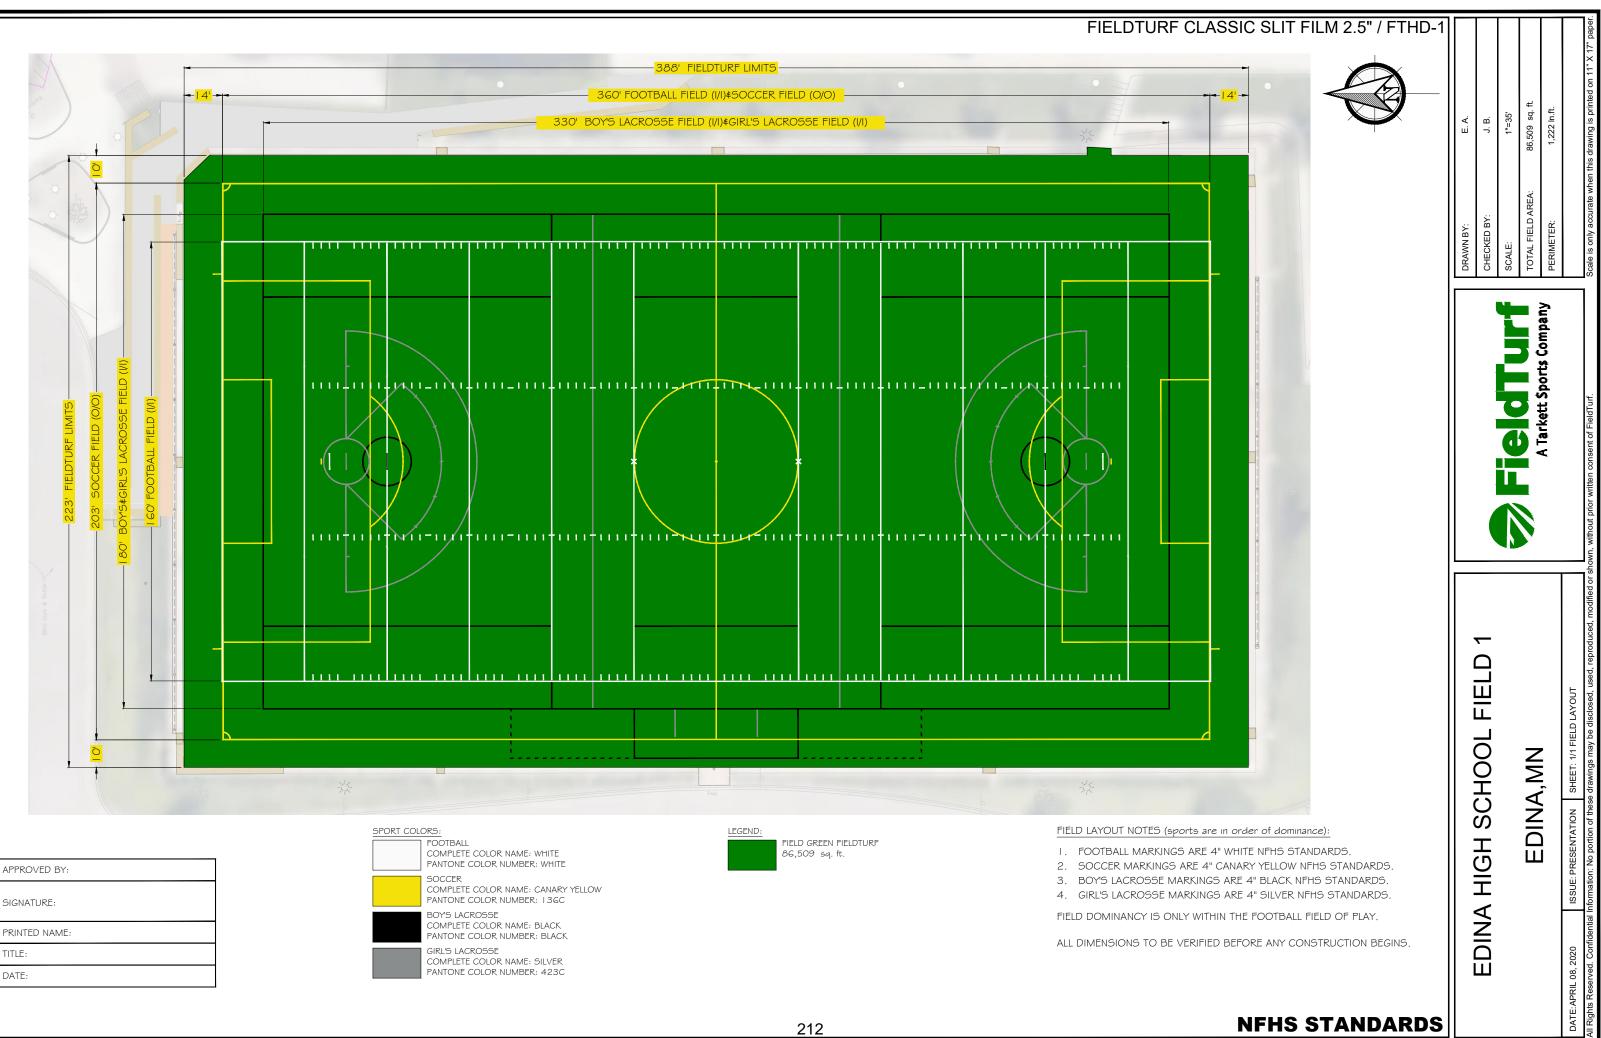

## ACTION ITEMS APPROVED BY UNANIMOUS ROLL CALL VOTE

- A. Edina High School Field Improvements
- B. Purchase of Chromebooks, 2020-21
- C. Board Letter to the Editor

## ACTION ITEMS APPROVED BY UNANIMOUS ROLL CALL VOTE

Edina High School Field Improvements: Member Wallen-Friedman moved and Member Michaelson seconded to approve the motion. All Members voted Aye by roll call vote.