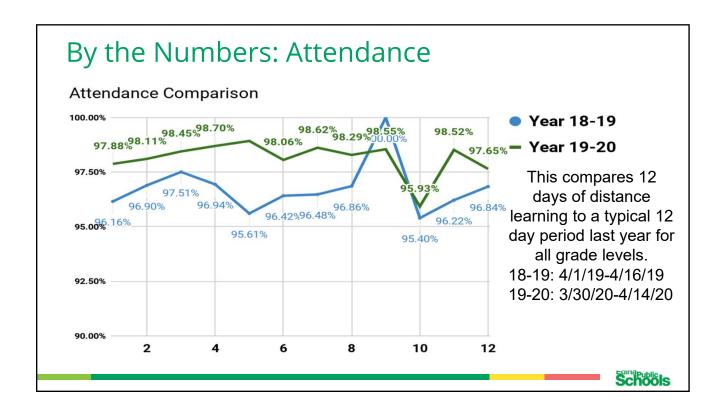

### EDINA - LIVE CHECK REGISTER - BY FUND

SELECTION CRITERIA: transact.yr='20' and transact.period='9' ACCOUNTING PERIOD: 10/20

FUND - 06 - CONSTRUCTION FUND

| CASH ACCT CHECK NO ISSUE DT V                                                                                                                                                             | ENDOR NAME                                                                               | BUDGET CODE                                                                                              | ACCNT                                  | DESCRIPTION                                                                                                   | SALES TAX                                                                                   | AMOUNT                                                                                  |
|-------------------------------------------------------------------------------------------------------------------------------------------------------------------------------------------|------------------------------------------------------------------------------------------|----------------------------------------------------------------------------------------------------------|----------------------------------------|---------------------------------------------------------------------------------------------------------------|---------------------------------------------------------------------------------------------|-----------------------------------------------------------------------------------------|
| A101.00 375719 03/11/20 3                                                                                                                                                                 | 1991 MANOR ELECTRIC INC.                                                                 | 06008867380000                                                                                           | 520                                    | ECC RENO 2020                                                                                                 | 0.00                                                                                        | 123,181.75                                                                              |
| A101.00 375733 03/11/20 3                                                                                                                                                                 | 1228 OPENTEXT INC                                                                        | 06005870795000                                                                                           | 305                                    | FEES FOR FEB 2020                                                                                             | 0.00                                                                                        | 143.50                                                                                  |
| A101.00 375738 03/11/20 0<br>A101.00 375738 03/11/20 0<br>TOTAL CHECK | 6953PREMIUM WATERS INC6953PREMIUM WATERS INC6953PREMIUM WATERS INC6953PREMIUM WATERS INC | 06005870795000<br>06005870795000<br>06005870795000<br>06005870795000<br>06005870795000<br>06005870795000 | 556<br>556<br>556<br>556<br>556<br>556 | WATER COOLR RENT-DM<br>WATER FOR DMTS<br>WATER FOR DMTS<br>WATER FOR DMTS<br>WATER FOR DMTS<br>WATER FOR DMTS | $\begin{array}{c} 0.00\\ 0.00\\ 0.00\\ 0.00\\ 0.00\\ 0.00\\ 0.00\\ 0.00\\ 0.00 \end{array}$ | $ \begin{array}{r} 10.00\\ 24.00\\ 30.00\\ 30.00\\ 32.00\\ 34.00\\ 160.00 \end{array} $ |
| A101.00 375768 03/11/20 2                                                                                                                                                                 | 4180 THE UPS STORE #1715                                                                 | 06005870795734                                                                                           | 555                                    | DMTS SHIPPING CHGS                                                                                            | 0.00                                                                                        | 17.13                                                                                   |
| A101.00 375786 03/18/20 1<br>A101.00 375786 03/18/20 1<br>TOTAL CHECK                                                                                                                     |                                                                                          | 06005870795000<br>06005870795000                                                                         | 406<br>406                             | BOOKS FOR COUNTRYSI<br>BOOKS FOR VALLEY VI                                                                    | $0.00 \\ 0.00 \\ 0.00$                                                                      | 158.85<br>110.92<br>269.77                                                              |
| A101.00 375797 03/18/20 2                                                                                                                                                                 | 6974 EN POINTE TECHNOLOG                                                                 | 06005870795000                                                                                           | 405                                    | QUOTE 3234875                                                                                                 | 0.00                                                                                        | 8.24                                                                                    |
| A101.00 375802 03/18/20 0                                                                                                                                                                 | 2490 FOLLETT SCHOOL SOLU                                                                 | 06005870795000                                                                                           | 406                                    | BOOKS FOR SOUTHVIEW                                                                                           | 0.00                                                                                        | 415.92                                                                                  |
| A101.00 375855 03/18/20 2                                                                                                                                                                 | 4349 NOW MICRO INC                                                                       | 06005870795000                                                                                           | 305                                    | PROJECT NAME: GROUP                                                                                           | 0.00                                                                                        | 3,520.00                                                                                |
| A101.00 375858 03/18/20 2                                                                                                                                                                 | 2439 OFFICE OF MN IT SER                                                                 | 06005870795754                                                                                           | 556                                    | WAN SERVICE-FEB 20                                                                                            | 0.00                                                                                        | 1,740.58                                                                                |
| A101.00 375863 03/18/20 3                                                                                                                                                                 | 1860 PCMG, INC.                                                                          | 06005870795754                                                                                           | 555                                    | QUOTE 3398258                                                                                                 | 0.00                                                                                        | 1,389.60                                                                                |
| A101.00 375867 03/18/20 1                                                                                                                                                                 | 5331 PRAIRIE ELECTRIC CO                                                                 | 06005870795754                                                                                           | 555                                    | INSTALL CEILING REC                                                                                           | 0.00                                                                                        | 424.45                                                                                  |
| A101.00 375943 03/25/20 0<br>A101.00 375943 03/25/20 0<br>TOTAL CHECK                                                                                                                     |                                                                                          |                                                                                                          | 406<br>406                             | BOOKS FOR SOUTHVIEW<br>BOOKS FOR SOUTHVIEW                                                                    | $0.00 \\ 0.00 \\ 0.00$                                                                      | 570.00<br>296.44<br>866.44                                                              |
| A101.00 375988 03/25/20 1                                                                                                                                                                 | 0090 MACKIN EDUCATIONAL                                                                  | 06005870795000                                                                                           | 406                                    | BOOKS FOR CORNELIA                                                                                            | 0.00                                                                                        | 1,729.67                                                                                |
| A101.00 376039 03/25/20 2                                                                                                                                                                 | 5636 SINGLEWIRE SOFTWARE                                                                 | 06005870795000                                                                                           | 405                                    | QUOTE 73404                                                                                                   | 0.00                                                                                        | 19,042.56                                                                               |
| A101.00 376056 03/25/20 3                                                                                                                                                                 | 1453 TRINITY 3 TECHNOLOG                                                                 | 06005870795712                                                                                           | 556                                    | QUOTE: SQ013696                                                                                               | 0.00                                                                                        | 480.00                                                                                  |
| A101.00 WR1645 V 02/07/20 3<br>A101.00 WR1645 02/07/20 3<br>TOTAL CHECK                                                                                                                   |                                                                                          | 06005870795731<br>06005870795731                                                                         | 556<br>556                             | CHROMEBOOK REPAIR<br>CHROMEBOOK REPAIR                                                                        | $0.00 \\ 0.00 \\ 0.00$                                                                      | -1.92<br>1.92<br>0.00                                                                   |
| TOTAL CASH ACCOUNT                                                                                                                                                                        |                                                                                          |                                                                                                          |                                        |                                                                                                               | 0.00                                                                                        | 594,948.43                                                                              |
| TOTAL FUND                                                                                                                                                                                |                                                                                          |                                                                                                          |                                        |                                                                                                               | 0.00                                                                                        | 594,948.43                                                                              |