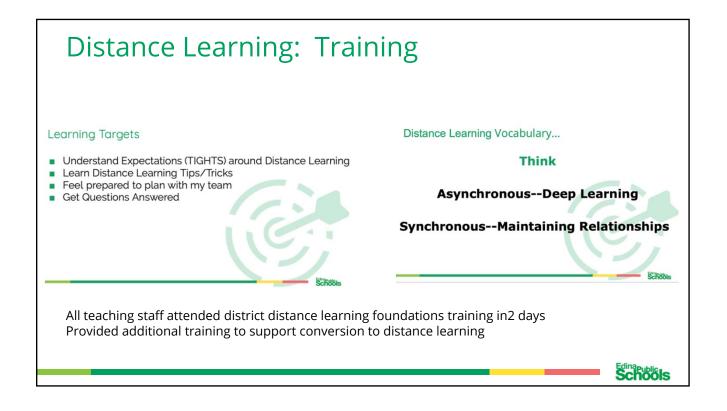

# LEADERSHIP UPDATES

Chair Allenburg thanked Superintendent Schultz and all district staff for working nonstop to prepare us for Distance Learning. Superintendent Schultz praised the community's generosity, underscored the Governor's directives with respect to school districts, and provided a few highlights of our transition to Distance Learning.