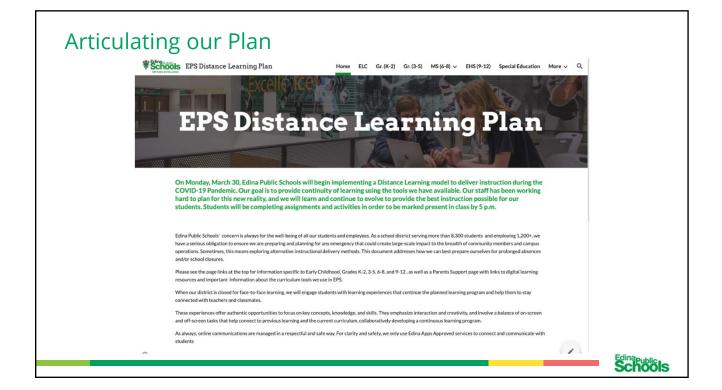

# LEADERSHIP UPDATES

Chair Allenburg thanked Superintendent Schultz and all district staff for working nonstop to prepare us for Distance Learning. Superintendent Schultz praised the community's generosity, underscored the Governor's directives with respect to school districts, and provided a few highlights of our transition to Distance Learning.