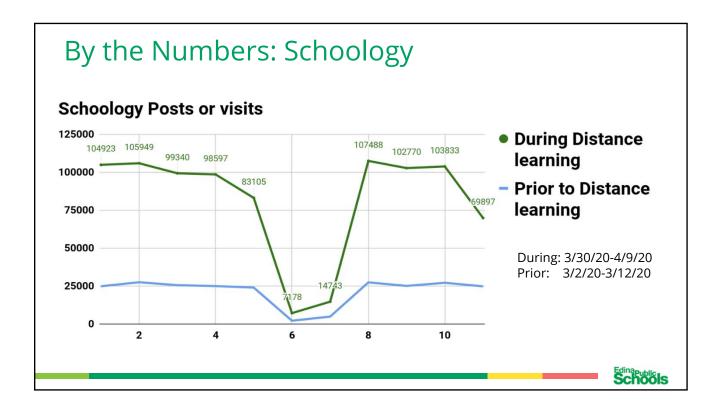

### EDINA - LIVE CHECK REGISTER - BY FUND

SELECTION CRITERIA: transact.yr='20' and transact.period='9' ACCOUNTING PERIOD: 10/20

FUND - 06 - CONSTRUCTION FUND

| CASH ACCT CHECK NO ISSUE DT V                                                                                                                                                             | ENDOR NAME                                                                               | BUDGET CODE                                                                                              | ACCNT                                  | DESCRIPTION                                                                                                   | SALES TAX                                                                                   | AMOUNT                                                                                  |
|-------------------------------------------------------------------------------------------------------------------------------------------------------------------------------------------|------------------------------------------------------------------------------------------|----------------------------------------------------------------------------------------------------------|----------------------------------------|---------------------------------------------------------------------------------------------------------------|---------------------------------------------------------------------------------------------|-----------------------------------------------------------------------------------------|
| A101.00 375719 03/11/20 3                                                                                                                                                                 | 1991 MANOR ELECTRIC INC.                                                                 | 06008867380000                                                                                           | 520                                    | ECC RENO 2020                                                                                                 | 0.00                                                                                        | 123,181.75                                                                              |
| A101.00 375733 03/11/20 3                                                                                                                                                                 | 1228 OPENTEXT INC                                                                        | 06005870795000                                                                                           | 305                                    | FEES FOR FEB 2020                                                                                             | 0.00                                                                                        | 143.50                                                                                  |
| A101.00 375738 03/11/20 0<br>A101.00 375738 03/11/20 0<br>TOTAL CHECK | 6953PREMIUM WATERS INC6953PREMIUM WATERS INC6953PREMIUM WATERS INC6953PREMIUM WATERS INC | 06005870795000<br>06005870795000<br>06005870795000<br>06005870795000<br>06005870795000<br>06005870795000 | 556<br>556<br>556<br>556<br>556<br>556 | WATER COOLR RENT-DM<br>WATER FOR DMTS<br>WATER FOR DMTS<br>WATER FOR DMTS<br>WATER FOR DMTS<br>WATER FOR DMTS | $\begin{array}{c} 0.00\\ 0.00\\ 0.00\\ 0.00\\ 0.00\\ 0.00\\ 0.00\\ 0.00\\ 0.00 \end{array}$ | $ \begin{array}{r} 10.00\\ 24.00\\ 30.00\\ 30.00\\ 32.00\\ 34.00\\ 160.00 \end{array} $ |
| A101.00 375768 03/11/20 2                                                                                                                                                                 | 4180 THE UPS STORE #1715                                                                 | 06005870795734                                                                                           | 555                                    | DMTS SHIPPING CHGS                                                                                            | 0.00                                                                                        | 17.13                                                                                   |
| A101.00 375786 03/18/20 1<br>A101.00 375786 03/18/20 1<br>TOTAL CHECK                                                                                                                     |                                                                                          | 06005870795000<br>06005870795000                                                                         | 406<br>406                             | BOOKS FOR COUNTRYSI<br>BOOKS FOR VALLEY VI                                                                    | $0.00 \\ 0.00 \\ 0.00$                                                                      | 158.85<br>110.92<br>269.77                                                              |
| A101.00 375797 03/18/20 2                                                                                                                                                                 | 6974 EN POINTE TECHNOLOG                                                                 | 06005870795000                                                                                           | 405                                    | QUOTE 3234875                                                                                                 | 0.00                                                                                        | 8.24                                                                                    |
| A101.00 375802 03/18/20 0                                                                                                                                                                 | 2490 FOLLETT SCHOOL SOLU                                                                 | 06005870795000                                                                                           | 406                                    | BOOKS FOR SOUTHVIEW                                                                                           | 0.00                                                                                        | 415.92                                                                                  |
| A101.00 375855 03/18/20 2                                                                                                                                                                 | 4349 NOW MICRO INC                                                                       | 06005870795000                                                                                           | 305                                    | PROJECT NAME: GROUP                                                                                           | 0.00                                                                                        | 3,520.00                                                                                |
| A101.00 375858 03/18/20 2                                                                                                                                                                 | 2439 OFFICE OF MN IT SER                                                                 | 06005870795754                                                                                           | 556                                    | WAN SERVICE-FEB 20                                                                                            | 0.00                                                                                        | 1,740.58                                                                                |
| A101.00 375863 03/18/20 3                                                                                                                                                                 | 1860 PCMG, INC.                                                                          | 06005870795754                                                                                           | 555                                    | QUOTE 3398258                                                                                                 | 0.00                                                                                        | 1,389.60                                                                                |
| A101.00 375867 03/18/20 1                                                                                                                                                                 | 5331 PRAIRIE ELECTRIC CO                                                                 | 06005870795754                                                                                           | 555                                    | INSTALL CEILING REC                                                                                           | 0.00                                                                                        | 424.45                                                                                  |
| A101.00 375943 03/25/20 0<br>A101.00 375943 03/25/20 0<br>TOTAL CHECK                                                                                                                     |                                                                                          |                                                                                                          | 406<br>406                             | BOOKS FOR SOUTHVIEW<br>BOOKS FOR SOUTHVIEW                                                                    | $0.00 \\ 0.00 \\ 0.00$                                                                      | 570.00<br>296.44<br>866.44                                                              |
| A101.00 375988 03/25/20 1                                                                                                                                                                 | 0090 MACKIN EDUCATIONAL                                                                  | 06005870795000                                                                                           | 406                                    | BOOKS FOR CORNELIA                                                                                            | 0.00                                                                                        | 1,729.67                                                                                |
| A101.00 376039 03/25/20 2                                                                                                                                                                 | 5636 SINGLEWIRE SOFTWARE                                                                 | 06005870795000                                                                                           | 405                                    | QUOTE 73404                                                                                                   | 0.00                                                                                        | 19,042.56                                                                               |
| A101.00 376056 03/25/20 3                                                                                                                                                                 | 1453 TRINITY 3 TECHNOLOG                                                                 | 06005870795712                                                                                           | 556                                    | QUOTE: SQ013696                                                                                               | 0.00                                                                                        | 480.00                                                                                  |
| A101.00 WR1645 V 02/07/20 3<br>A101.00 WR1645 02/07/20 3<br>TOTAL CHECK                                                                                                                   |                                                                                          | 06005870795731<br>06005870795731                                                                         | 556<br>556                             | CHROMEBOOK REPAIR<br>CHROMEBOOK REPAIR                                                                        | $0.00 \\ 0.00 \\ 0.00$                                                                      | -1.92<br>1.92<br>0.00                                                                   |
| TOTAL CASH ACCOUNT                                                                                                                                                                        |                                                                                          |                                                                                                          |                                        |                                                                                                               | 0.00                                                                                        | 594,948.43                                                                              |
| TOTAL FUND                                                                                                                                                                                |                                                                                          |                                                                                                          |                                        |                                                                                                               | 0.00                                                                                        | 594,948.43                                                                              |