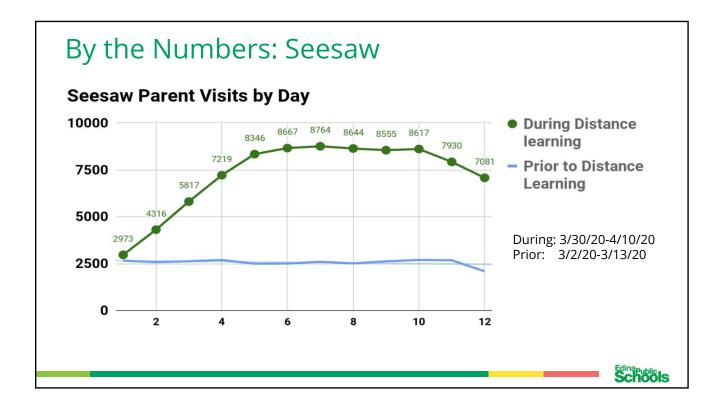

### EDINA - LIVE CHECK REGISTER - BY FUND

SELECTION CRITERIA: transact.yr='20' and transact.period='9' ACCOUNTING PERIOD: 10/20

FUND - 06 - CONSTRUCTION FUND

| CASH ACCT CHECK NO ISSUE DT V                                                                                                                                                             | ENDOR NAME                                                                               | BUDGET CODE                                                                                              | ACCNT                                  | DESCRIPTION                                                                                                   | SALES TAX                                                                                   | AMOUNT                                                                                  |
|-------------------------------------------------------------------------------------------------------------------------------------------------------------------------------------------|------------------------------------------------------------------------------------------|----------------------------------------------------------------------------------------------------------|----------------------------------------|---------------------------------------------------------------------------------------------------------------|---------------------------------------------------------------------------------------------|-----------------------------------------------------------------------------------------|
| A101.00 375719 03/11/20 3                                                                                                                                                                 | 1991 MANOR ELECTRIC INC.                                                                 | 06008867380000                                                                                           | 520                                    | ECC RENO 2020                                                                                                 | 0.00                                                                                        | 123,181.75                                                                              |
| A101.00 375733 03/11/20 3                                                                                                                                                                 | 1228 OPENTEXT INC                                                                        | 06005870795000                                                                                           | 305                                    | FEES FOR FEB 2020                                                                                             | 0.00                                                                                        | 143.50                                                                                  |
| A101.00 375738 03/11/20 0<br>A101.00 375738 03/11/20 0<br>TOTAL CHECK | 6953PREMIUM WATERS INC6953PREMIUM WATERS INC6953PREMIUM WATERS INC6953PREMIUM WATERS INC | 06005870795000<br>06005870795000<br>06005870795000<br>06005870795000<br>06005870795000<br>06005870795000 | 556<br>556<br>556<br>556<br>556<br>556 | WATER COOLR RENT-DM<br>WATER FOR DMTS<br>WATER FOR DMTS<br>WATER FOR DMTS<br>WATER FOR DMTS<br>WATER FOR DMTS | $\begin{array}{c} 0.00\\ 0.00\\ 0.00\\ 0.00\\ 0.00\\ 0.00\\ 0.00\\ 0.00\\ 0.00 \end{array}$ | $ \begin{array}{r} 10.00\\ 24.00\\ 30.00\\ 30.00\\ 32.00\\ 34.00\\ 160.00 \end{array} $ |
| A101.00 375768 03/11/20 2                                                                                                                                                                 | 4180 THE UPS STORE #1715                                                                 | 06005870795734                                                                                           | 555                                    | DMTS SHIPPING CHGS                                                                                            | 0.00                                                                                        | 17.13                                                                                   |
| A101.00 375786 03/18/20 1<br>A101.00 375786 03/18/20 1<br>TOTAL CHECK                                                                                                                     |                                                                                          | 06005870795000<br>06005870795000                                                                         | 406<br>406                             | BOOKS FOR COUNTRYSI<br>BOOKS FOR VALLEY VI                                                                    | $0.00 \\ 0.00 \\ 0.00$                                                                      | 158.85<br>110.92<br>269.77                                                              |
| A101.00 375797 03/18/20 2                                                                                                                                                                 | 6974 EN POINTE TECHNOLOG                                                                 | 06005870795000                                                                                           | 405                                    | QUOTE 3234875                                                                                                 | 0.00                                                                                        | 8.24                                                                                    |
| A101.00 375802 03/18/20 0                                                                                                                                                                 | 2490 FOLLETT SCHOOL SOLU                                                                 | 06005870795000                                                                                           | 406                                    | BOOKS FOR SOUTHVIEW                                                                                           | 0.00                                                                                        | 415.92                                                                                  |
| A101.00 375855 03/18/20 2                                                                                                                                                                 | 4349 NOW MICRO INC                                                                       | 06005870795000                                                                                           | 305                                    | PROJECT NAME: GROUP                                                                                           | 0.00                                                                                        | 3,520.00                                                                                |
| A101.00 375858 03/18/20 2                                                                                                                                                                 | 2439 OFFICE OF MN IT SER                                                                 | 06005870795754                                                                                           | 556                                    | WAN SERVICE-FEB 20                                                                                            | 0.00                                                                                        | 1,740.58                                                                                |
| A101.00 375863 03/18/20 3                                                                                                                                                                 | 1860 PCMG, INC.                                                                          | 06005870795754                                                                                           | 555                                    | QUOTE 3398258                                                                                                 | 0.00                                                                                        | 1,389.60                                                                                |
| A101.00 375867 03/18/20 1                                                                                                                                                                 | 5331 PRAIRIE ELECTRIC CO                                                                 | 06005870795754                                                                                           | 555                                    | INSTALL CEILING REC                                                                                           | 0.00                                                                                        | 424.45                                                                                  |
| A101.00 375943 03/25/20 0<br>A101.00 375943 03/25/20 0<br>TOTAL CHECK                                                                                                                     |                                                                                          |                                                                                                          | 406<br>406                             | BOOKS FOR SOUTHVIEW<br>BOOKS FOR SOUTHVIEW                                                                    | $0.00 \\ 0.00 \\ 0.00$                                                                      | 570.00<br>296.44<br>866.44                                                              |
| A101.00 375988 03/25/20 1                                                                                                                                                                 | 0090 MACKIN EDUCATIONAL                                                                  | 06005870795000                                                                                           | 406                                    | BOOKS FOR CORNELIA                                                                                            | 0.00                                                                                        | 1,729.67                                                                                |
| A101.00 376039 03/25/20 2                                                                                                                                                                 | 5636 SINGLEWIRE SOFTWARE                                                                 | 06005870795000                                                                                           | 405                                    | QUOTE 73404                                                                                                   | 0.00                                                                                        | 19,042.56                                                                               |
| A101.00 376056 03/25/20 3                                                                                                                                                                 | 1453 TRINITY 3 TECHNOLOG                                                                 | 06005870795712                                                                                           | 556                                    | QUOTE: SQ013696                                                                                               | 0.00                                                                                        | 480.00                                                                                  |
| A101.00 WR1645 V 02/07/20 3<br>A101.00 WR1645 02/07/20 3<br>TOTAL CHECK                                                                                                                   |                                                                                          | 06005870795731<br>06005870795731                                                                         | 556<br>556                             | CHROMEBOOK REPAIR<br>CHROMEBOOK REPAIR                                                                        | $0.00 \\ 0.00 \\ 0.00$                                                                      | -1.92<br>1.92<br>0.00                                                                   |
| TOTAL CASH ACCOUNT                                                                                                                                                                        |                                                                                          |                                                                                                          |                                        |                                                                                                               | 0.00                                                                                        | 594,948.43                                                                              |
| TOTAL FUND                                                                                                                                                                                |                                                                                          |                                                                                                          |                                        |                                                                                                               | 0.00                                                                                        | 594,948.43                                                                              |