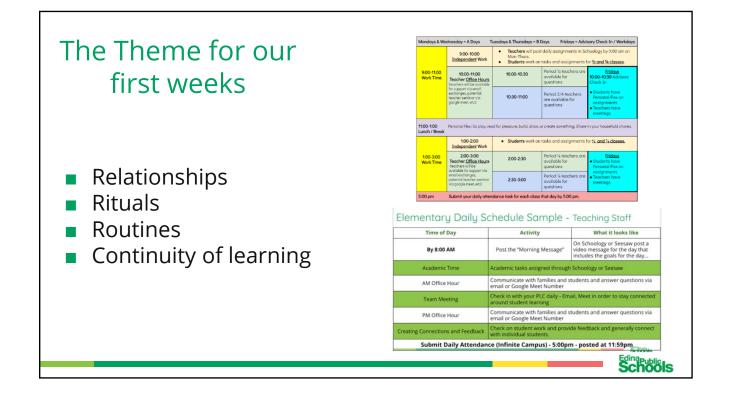

# LEADERSHIP UPDATES

Chair Allenburg thanked Superintendent Schultz and all district staff for working nonstop to prepare us for Distance Learning. Superintendent Schultz praised the community's generosity, underscored the Governor's directives with respect to school districts, and provided a few highlights of our transition to Distance Learning.