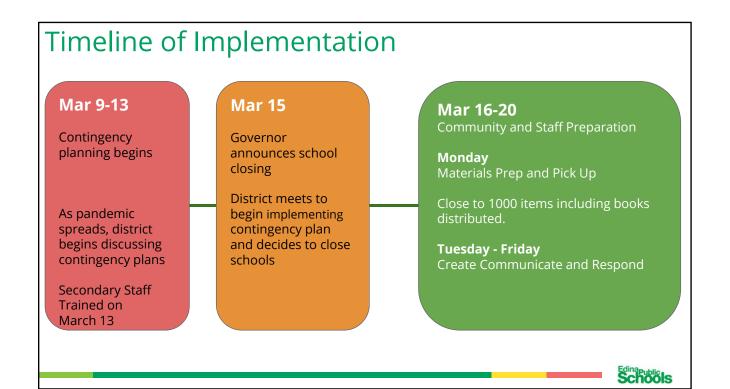

# LEADERSHIP UPDATES

Chair Allenburg thanked Superintendent Schultz and all district staff for working nonstop to prepare us for Distance Learning. Superintendent Schultz praised the community's generosity, underscored the Governor's directives with respect to school districts, and provided a few highlights of our transition to Distance Learning.