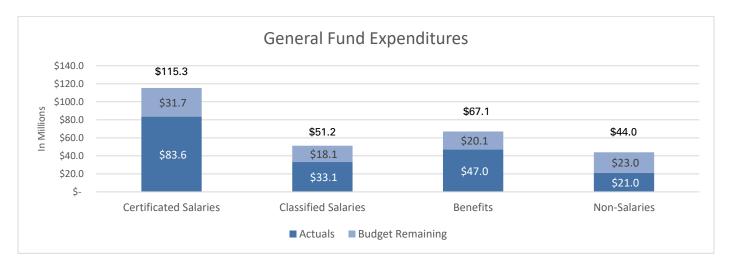

#### **EXECUTIVE SUMMARY - CONTINUED**

Certificated salaries are 71.85% of annual certificated salary allocations. Classified salaries have expended 64.62% of allocated classified salary allocations and benefits are performing at 69.76%. The current expenditure pattern indicates that expenditure amounts are trending lower throughout the budget. This has been the result of continued cost saving measures and COVID-19 school closure impacts. As budgeted, the operating revenues and expenditures are out of balance and reflect a programmed structural deficit. This deficit will continue to change as the current crisis comes an end and normal activity returns to the community.

Non-salary related expenditures have been reduced in the current year due to the COVID-19 school closures. While supply spending has been occurring to meet operational and safety needs, the total supply expenditures for the year have reduced well below anticipated levels. The overall effect of the CARES and CRRSA resources will provide a positive impact to the fund balance.

Total General Fund expenditures are 66.36% of the annual budget. While the COVID-19 crisis continues to evolve, the District's **predictive model** projects the fiscal deficit could vary significantly depending on the extent of the crisis. Below is an illustrated potential impact of the **predictive modeling** results. With the increase in fund balance for 2019-20, the District's trajectory changed significantly. The extent of the change will depend upon changing variables. Current estimates position the General Fund at \$29.7 million in ending fund balance for yearend.

# RENTON SCHOOL DISTRICT NO. 403 GENERAL FUND BUDGET STATUS REPORT AS OF MAY 31, 2021

|                                                                 |                         |    |                      |     |                         |    |                      |    | Budget                 | YTD<br>Percent of |
|-----------------------------------------------------------------|-------------------------|----|----------------------|-----|-------------------------|----|----------------------|----|------------------------|-------------------|
|                                                                 | Budget                  | M  | lonth Actual         | YTI | ) Actual                | En | cumbrances           |    | Balances               | Budget            |
| Revenues:                                                       |                         |    |                      |     |                         |    |                      |    |                        |                   |
| Local Revenues:                                                 |                         |    |                      |     |                         |    |                      |    |                        |                   |
| Local Taxes                                                     | \$<br>40,084,651        | \$ | 2,489,625            | \$  | 39,646,975              |    |                      | \$ | (437,676)              | 98.91%            |
| Non-Tax                                                         | <br>4,995,741           |    | 71,367               |     | 1,152,086               |    |                      |    | (3,843,655)            | 23.06%            |
| Total Local Revenues                                            | <br>45,080,392          |    | 2,560,992            |     | 40,799,061              |    |                      | _  | (4,281,331)            | 90.50%            |
| State Revenues:                                                 |                         |    |                      |     |                         |    |                      |    |                        |                   |
| General Purpose                                                 | 150,234,161             |    | 7,255,326            |     | 105,555,050             |    |                      |    | (44,679,111)           | 70.26%            |
| Special Purpose                                                 | <br>46,922,413          |    | 3,697,834            |     | 30,641,557              |    |                      |    | (16,280,856)           | 65.30%            |
| Total State Revenues                                            | <br>197,156,574         |    | 10,953,160           |     | 136,196,607             |    |                      | _  | (60,959,967)           | 69.08%            |
| Federal Revenues:                                               |                         |    |                      |     |                         |    |                      |    |                        |                   |
| General Purpose                                                 | 4,500                   |    | -                    |     | -                       |    |                      |    | (4,500)                | 0.00%             |
| Special Purpose                                                 | <br>19,020,787          |    | 1,401,033            |     | 11,722,943              |    |                      |    | (7,297,844)            | 61.63%            |
| Total Federal Revenues                                          | <br>19,025,287          |    | 1,401,033            |     | 11,722,943              |    |                      |    | (7,302,344)            | 61.62%            |
| Other Revenues:                                                 |                         |    |                      |     |                         |    |                      |    |                        |                   |
| Revenues From Other School Districts                            | 895,764                 |    | 49,817               |     | 260,075                 |    |                      |    | (635,689)              | 29.03%            |
| Revenues From Other Agencies                                    | 7,887,849               |    | 307,363              |     | 1,513,325               |    |                      |    | (6,374,524)            | 19.19%            |
| Other Financing Sources                                         | <br>803,958             |    | 12,189               |     | 592,967                 |    |                      |    | (210,991)              | 73.76%            |
| Total Other Revenues                                            | <br>9,587,571           |    | 369,369              |     | 2,366,367               |    |                      |    | (7,221,204)            | 24.68%            |
| Total Revenues                                                  | \$<br>270,849,824       | \$ | 15,284,554           | \$  | 191,084,978             |    |                      | \$ | (79,764,846)           | 70.55%            |
| Expenditures By Program:                                        |                         |    |                      |     |                         |    |                      |    |                        |                   |
| Regular Instruction                                             | \$<br>141,369,452       | \$ | 10,961,034           |     | 96,772,875              | \$ | 45,596,658           | \$ | (1,000,081)            | 100.71%           |
| Federal Stimulus                                                | 97,000                  |    | 375                  |     | 375                     |    | -                    |    | 96,625                 | 0.39%             |
| Special Education Instruction                                   | 44,132,424              |    | 3,732,048            |     | 32,829,978              |    | 15,394,462           |    | (4,092,015)            | 109.27%           |
| Vocational Education Instruction                                | 14,467,621              |    | 1,192,155            |     | 8,578,492               |    | 4,450,767            |    | 1,438,362              | 90.06%            |
| Compensatory Education Instruction Other Instructional Programs | 23,914,932<br>2,121,807 |    | 1,583,082<br>201,421 |     | 13,941,846<br>1,477,894 |    | 6,184,824<br>810,981 |    | 3,788,262<br>(167,068) | 84.16%<br>107.87% |
| Community Services                                              | 2,121,807               |    | 151,953              |     | 1,477,694               |    | 489,722              |    | 495,885                | 76.12%            |
| Support Services                                                | 50,140,193              |    | 3,258,671            |     | 29,996,131              |    | 12,789,111           |    | 7,354,951              | 85.33%            |
| Total Expenditures By Program                                   | \$<br>278,319,813       | \$ | 21,080,739           | \$  | 184,688,368             | \$ | 85,716,525           | \$ | 7,914,920              | 97.16%            |
| Operating Transfers Out                                         | \$<br><u>-</u>          | \$ | <u>-</u>             | \$  |                         | \$ | <u>-</u>             | \$ |                        |                   |
| Excess Resources Over/ (Under)                                  |                         |    |                      |     |                         |    |                      |    |                        |                   |
| Expenditures and Other Sources/Uses                             | \$<br>(7,469,989)       | \$ | (5,796,185)          | \$  | 6,396,610               |    |                      |    |                        |                   |
| Beginning Fund Balance                                          | \$<br>18,200,000        |    |                      | \$  | 27,162,532              |    |                      |    |                        |                   |
| Ending Fund Balance                                             | \$<br>10,730,011        |    |                      |     | 33,559,142              |    |                      |    |                        |                   |

## RENTON SCHOOL DISTRICT NO. 403 THREE YEAR COMPARISION OF EXPENDITURES BY MAJOR OBJECT AS OF MAY 31, 2021 YEAR TO DATE

| Fiscal Year                       | 2018-19           |    |             |    |              |           |          |             |    | 2019-2        | 20 |              |          |                   |    | 2020-2       | .1 |             |          |
|-----------------------------------|-------------------|----|-------------|----|--------------|-----------|----------|-------------|----|---------------|----|--------------|----------|-------------------|----|--------------|----|-------------|----------|
|                                   |                   |    |             |    |              | Percent   |          |             |    |               |    |              | Percent  |                   |    |              |    |             | Percent  |
| Expenditures - Major Object       | Budget            | Cu | rrent Month |    | Year-To-Date | Expended  |          | Budget      | С  | Current Month |    | Year-To-Date | Expended | Budget            | Cı | urrent Month | Y  | ear-To-Date | Expended |
| Salaries - Certificated Employees | \$<br>108,578,221 | \$ | 8,655,006   | \$ | 77,450,180   | 71.33%    | \$       | 115,860,765 | \$ | 8,969,932     | \$ | 83,787,528   | 72.32%   | \$<br>116,343,642 | \$ | 9,729,431    | \$ | 83,597,360  | 71.85%   |
| Salaries - Classified Employees   | 44,416,960        |    | 3,733,424   |    | 32,988,794   | 74.27%    |          | 48,761,389  |    | 3,786,095     |    | 36,337,597   | 74.52%   | 51,241,567        |    | 3,937,047    |    | 33,110,213  | 64.62%   |
| Employee Benefits and Taxes       | 59,026,689        |    | 4,763,654   |    | 41,994,890   | 71.15%    |          | 68,793,404  |    | 5,320,719     |    | 47,266,031   | 68.71%   | 67,384,389        |    | 5,435,593    |    | 47,004,738  | 69.76%   |
| Supplies, Inst. Resources         | 17,213,492        |    | 743,050     |    | 7,457,611    | 43.32%    |          | 19,753,749  |    | 514,604       |    | 6,960,076    | 35.23%   | 20,290,761        |    | 859,286      |    | 5,610,463   | 27.65%   |
| Purchase Services                 | 27,493,778        |    | 2,273,419   |    | 19,029,574   | 69.21%    |          | 23,384,710  |    | 1,774,273     |    | 18,937,700   | 80.98%   | 22,118,644        |    | 1,118,670    |    | 15,005,741  | 67.84%   |
| Travel                            | 587,460           |    | 45,332      |    | 357,462      | 60.85%    |          | 598,583     |    | 29,660        |    | 249,057      | 41.61%   | 416,575           |    | 878          |    | 7,832       | 1.88%    |
| Capital Outlay                    | 501,106           |    | 71,861      |    | 226,559      | 45.21%    |          | 488,781     |    | 172,512       |    | 314,624      | 64.37%   | 524,235           |    | (167)        |    | 352,021     | 67.15%   |
| Transfers (Net)                   | <br>(40,000)      |    | 67,811      |    | 417,961      | -1044.90% | <u> </u> | 40,000      |    | 3,844         |    | 205,675      | 514.19%  | <br>              |    |              |    |             | 0.00%    |
| Total                             | \$<br>257,777,706 | \$ | 20,353,555  | \$ | 179,923,031  | 69.80%    | \$       | 277,681,381 | \$ | 20,571,640    | \$ | 194,058,288  | 69.89%   | \$<br>278,319,813 | \$ | 21,080,739   | \$ | 184,688,368 | 66.36%   |