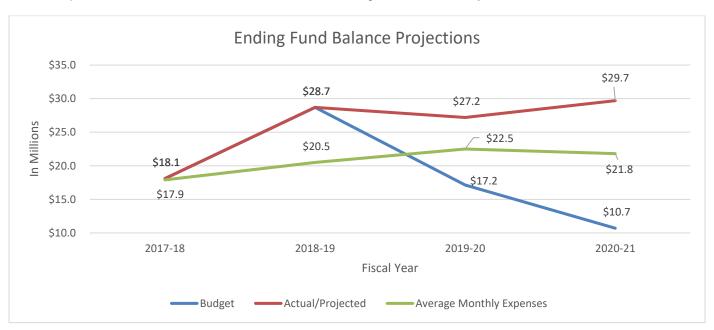

Total General Fund expenditures are 66.36% of the annual budget. While the COVID-19 crisis continues to evolve, the District's **predictive model** projects the fiscal deficit could vary significantly depending on the extent of the crisis. Below is an illustrated potential impact of the **predictive modeling** results. With the increase in fund balance for 2019-20, the District's trajectory changed significantly. The extent of the change will depend upon changing variables. Current estimates position the General Fund at \$29.7 million in ending fund balance for yearend.