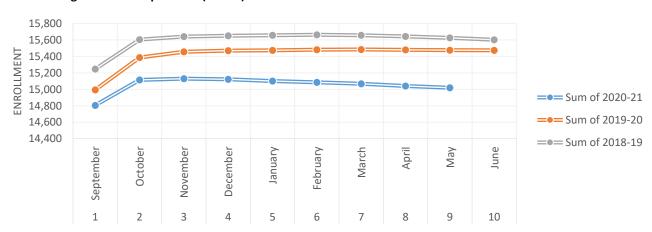

### Three Year Comparative Analysis Annual Average Full Time equivalent (AAFTE) Enrollments