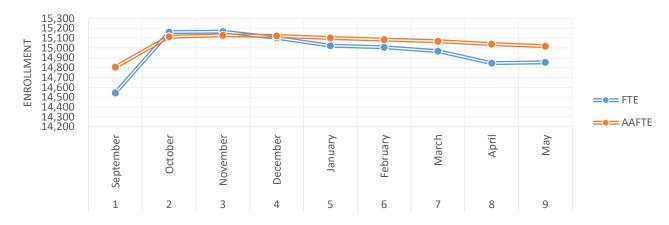

### RENTON SCHOOL DISTRICT NO. 403 ENROLLMENT ANALYSIS AS OF MAY 31, 2021 YEAR TO DATE

### Full-Time Equivalent (FTE) Vs. Annual Average Full-Time Equivalent (AAFTE) Fiscal Year 2020-21