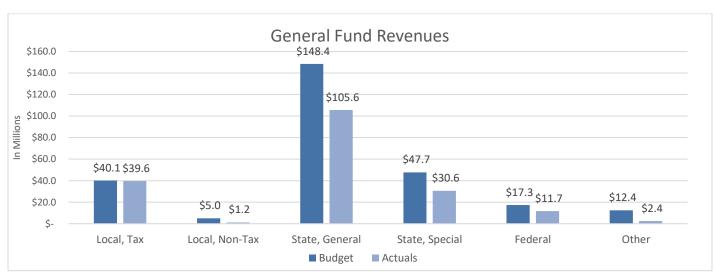

### **GENERAL FUND**

Of all the funds, the General Fund contains the largest spectrum of revenue sources. The nineth month of the fiscal year (May) property tax collections receipts were at 98.91% of overall collection expectations. This is statistically consistent with prior years recovering from lagging collections in the first three months of the fiscal year. Property taxes are typically impacted by valuation growth and collection activity. The property market continues to grow with new additions and improvements adding to the rolls. Uncollected amounts transition to a delinquent property tax role which may be collected in the future.

The COVID-19 crisis continues to impact local non-tax revenues. The partial school closures and reduced operating capacity have impacted our overall local revenues substantially. The loss in local revenues is offset by a corresponding drop in expenditures. Through April, local revenue activity is stifled with non-tax revenues at 23.06% off 53.11% of traditionally expected revenues. Schools reopening will recover some of this pattern, but much is uncertain.

State, general purpose revenues continue to incur the impact of the current COVID 19 crisis. The District has received general purpose revenue equal to 70.26% of annual amounts through the month of May. This reflects an approximate 1.0% reduction from typical collection percentages in a normal year. These general-purpose resources are expected to underperform in correlation to enrollment decreases coupled with Nutrition Services and Transportation funding adjustments unexpected in the original budget plan. While the District anticipated a small enrollment drop in 2020-21, COVID-19 has amplified that reduction with an estimate \$1.5 million revenue difference. The impact Nutrition Services and Transportation adjustments will exceed \$3.0 million in revenue shortfalls.

State Special Purpose revenues are 65.30% and Federal revenue collections are 61.63% of annual expectations. In total, the District has received 70.55% of budgeted annual revenues.

# RENTON SCHOOL DISTRICT NO. 403 GENERAL FUND BUDGET STATUS REPORT AS OF MAY 31, 2021

|                                                                 |                         |    |                      |     |                         |    |                      |    | Budget                 | YTD<br>Percent of |
|-----------------------------------------------------------------|-------------------------|----|----------------------|-----|-------------------------|----|----------------------|----|------------------------|-------------------|
|                                                                 | Budget                  | M  | lonth Actual         | YTI | ) Actual                | En | cumbrances           |    | Balances               | Budget            |
| Revenues:                                                       |                         |    |                      |     |                         |    |                      |    |                        |                   |
| Local Revenues:                                                 |                         |    |                      |     |                         |    |                      |    |                        |                   |
| Local Taxes                                                     | \$<br>40,084,651        | \$ | 2,489,625            | \$  | 39,646,975              |    |                      | \$ | (437,676)              | 98.91%            |
| Non-Tax                                                         | <br>4,995,741           |    | 71,367               |     | 1,152,086               |    |                      |    | (3,843,655)            | 23.06%            |
| Total Local Revenues                                            | <br>45,080,392          |    | 2,560,992            |     | 40,799,061              |    |                      | _  | (4,281,331)            | 90.50%            |
| State Revenues:                                                 |                         |    |                      |     |                         |    |                      |    |                        |                   |
| General Purpose                                                 | 150,234,161             |    | 7,255,326            |     | 105,555,050             |    |                      |    | (44,679,111)           | 70.26%            |
| Special Purpose                                                 | <br>46,922,413          |    | 3,697,834            |     | 30,641,557              |    |                      |    | (16,280,856)           | 65.30%            |
| Total State Revenues                                            | <br>197,156,574         |    | 10,953,160           |     | 136,196,607             |    |                      | _  | (60,959,967)           | 69.08%            |
| Federal Revenues:                                               |                         |    |                      |     |                         |    |                      |    |                        |                   |
| General Purpose                                                 | 4,500                   |    | -                    |     | -                       |    |                      |    | (4,500)                | 0.00%             |
| Special Purpose                                                 | <br>19,020,787          |    | 1,401,033            |     | 11,722,943              |    |                      |    | (7,297,844)            | 61.63%            |
| Total Federal Revenues                                          | <br>19,025,287          |    | 1,401,033            |     | 11,722,943              |    |                      |    | (7,302,344)            | 61.62%            |
| Other Revenues:                                                 |                         |    |                      |     |                         |    |                      |    |                        |                   |
| Revenues From Other School Districts                            | 895,764                 |    | 49,817               |     | 260,075                 |    |                      |    | (635,689)              | 29.03%            |
| Revenues From Other Agencies                                    | 7,887,849               |    | 307,363              |     | 1,513,325               |    |                      |    | (6,374,524)            | 19.19%            |
| Other Financing Sources                                         | <br>803,958             |    | 12,189               |     | 592,967                 |    |                      |    | (210,991)              | 73.76%            |
| Total Other Revenues                                            | <br>9,587,571           |    | 369,369              |     | 2,366,367               |    |                      |    | (7,221,204)            | 24.68%            |
| Total Revenues                                                  | \$<br>270,849,824       | \$ | 15,284,554           | \$  | 191,084,978             |    |                      | \$ | (79,764,846)           | 70.55%            |
| Expenditures By Program:                                        |                         |    |                      |     |                         |    |                      |    |                        |                   |
| Regular Instruction                                             | \$<br>141,369,452       | \$ | 10,961,034           |     | 96,772,875              | \$ | 45,596,658           | \$ | (1,000,081)            | 100.71%           |
| Federal Stimulus                                                | 97,000                  |    | 375                  |     | 375                     |    | -                    |    | 96,625                 | 0.39%             |
| Special Education Instruction                                   | 44,132,424              |    | 3,732,048            |     | 32,829,978              |    | 15,394,462           |    | (4,092,015)            | 109.27%           |
| Vocational Education Instruction                                | 14,467,621              |    | 1,192,155            |     | 8,578,492               |    | 4,450,767            |    | 1,438,362              | 90.06%            |
| Compensatory Education Instruction Other Instructional Programs | 23,914,932<br>2,121,807 |    | 1,583,082<br>201,421 |     | 13,941,846<br>1,477,894 |    | 6,184,824<br>810,981 |    | 3,788,262<br>(167,068) | 84.16%<br>107.87% |
| Community Services                                              | 2,121,807               |    | 151,953              |     | 1,477,694               |    | 489,722              |    | 495,885                | 76.12%            |
| Support Services                                                | 50,140,193              |    | 3,258,671            |     | 29,996,131              |    | 12,789,111           |    | 7,354,951              | 85.33%            |
| Total Expenditures By Program                                   | \$<br>278,319,813       | \$ | 21,080,739           | \$  | 184,688,368             | \$ | 85,716,525           | \$ | 7,914,920              | 97.16%            |
| Operating Transfers Out                                         | \$<br><u>-</u>          | \$ | <u>-</u>             | \$  |                         | \$ | <u>-</u>             | \$ |                        |                   |
| Excess Resources Over/ (Under)                                  |                         |    |                      |     |                         |    |                      |    |                        |                   |
| Expenditures and Other Sources/Uses                             | \$<br>(7,469,989)       | \$ | (5,796,185)          | \$  | 6,396,610               |    |                      |    |                        |                   |
| Beginning Fund Balance                                          | \$<br>18,200,000        |    |                      | \$  | 27,162,532              |    |                      |    |                        |                   |
| Ending Fund Balance                                             | \$<br>10,730,011        |    |                      |     | 33,559,142              |    |                      |    |                        |                   |

### RENTON SCHOOL DISTRICT NO. 403 THREE YEAR COMPARISION OF REVENUES BY FUNDING SOURCE AS OF MAY 31, 2021 YEAR TO DATE

| Fiscal Year                      |    |             | 2018                 | -19           |          |    |             |    | 2019-2        | 20 |             |          |    |             |    | 2020-2       | 21 |              |          |
|----------------------------------|----|-------------|----------------------|---------------|----------|----|-------------|----|---------------|----|-------------|----------|----|-------------|----|--------------|----|--------------|----------|
|                                  |    |             |                      |               | Percent  |    |             |    |               |    |             | Percent  |    |             |    |              |    |              | Percent  |
| Major Revenues - Description     |    | Budget      | <b>Current Month</b> | Year-To-Date  | Received |    | Budget      | С  | Current Month | Υ  | ear-To-Date | Received |    | Budget      | Cı | urrent Month | Y  | /ear-To-Date | Received |
| Local Taxes                      | \$ | 45,121,910  | \$ 2,929,944         | \$ 44,677,18  | 99.01%   | \$ | 39,216,113  | \$ | 3,999,680     | \$ | 35,714,103  | 91.07%   | \$ | 40,084,651  | \$ | 2,489,625    | \$ | 39,646,975   | 98.91%   |
| Local Support                    |    | 4,842,930   | 502,649              | 4,240,17      | 2 87.55% |    | 5,189,929   |    | 74,905        |    | 3,757,749   | 72.40%   |    | 4,995,741   |    | 71,367       |    | 1,152,086    | 23.06%   |
| State Apportionment              |    | 144,194,138 | 7,815,940            | 106,632,82    | 73.95%   |    | 148,331,421 |    | 7,315,184     |    | 105,701,345 | 71.26%   |    | 150,234,161 |    | 7,255,326    |    | 105,555,050  | 70.26%   |
| State Grants                     |    | 44,967,261  | 2,560,480            | 32,398,10     | 7 72.05% |    | 49,463,640  |    | 2,411,020     |    | 33,228,092  | 67.18%   |    | 46,922,413  |    | 3,697,834    |    | 30,641,557   | 65.30%   |
| Federal Grants - General Purpose |    | 3,000       | (125                 | ) 4,32        | 144.04%  |    | 3,000       |    | -             |    | 4,115       | 137.17%  |    | 4,500       |    | -            |    | -            | 0.00%    |
| Federal Grants - Special Purpose |    | 15,423,497  | 1,326,512            | 9,117,27      | 3 59.11% |    | 17,686,841  |    | 1,161,529     |    | 12,109,451  | 68.47%   |    | 19,020,787  |    | 1,401,033    |    | 11,722,943   | 61.63%   |
| Other School District            |    | 870,000     | 32,663               | 501,30        | 57.62%   |    | 702,000     |    | 136,092       |    | 840,416     | 119.72%  |    | 895,764     |    | 49,817       |    | 260,075      | 29.03%   |
| Other Entities                   |    | 1,610,247   | (412,338             | ) 432,46      | 3 26.86% |    | 8,420,344   |    | 285,526       |    | 1,314,964   | 15.62%   |    | 7,887,849   |    | 307,363      |    | 1,513,325    | 19.19%   |
| Other Financial Resources        | l  | 843,200     | 14,318               | 789,67        | 93.65%   | l_ | 420,532     |    | 16,478        |    | 730,797     | 173.78%  | l  | 803,958     |    | 12,189       |    | 592,967      | 73.76%   |
| Total                            | \$ | 257,876,183 | \$ 14,770,041        | \$ 198,793,31 | 77.09%   | \$ | 269,433,819 | \$ | 15,400,414    | \$ | 193,401,034 | 71.78%   | \$ | 270,849,824 | \$ | 15,284,554   | \$ | 191,084,978  | 70.55%   |