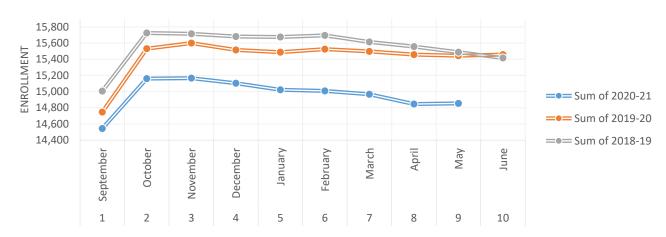

021     | 67.15%   |
| Transfers (Net)                   | <br>(40,000)      |    | 67,811      |    | 417,961      | -1044.90% | <u> </u> | 40,000      |    | 3,844         |    | 205,675      | 514.19%  | <br>              |    |              |    |             | 0.00%    |
| Total                             | \$<br>257,777,706 | \$ | 20,353,555  | \$ | 179,923,031  | 69.80%    | \$       | 277,681,381 | \$ | 20,571,640    | \$ | 194,058,288  | 69.89%   | \$<br>278,319,813 | \$ | 21,080,739   | \$ | 184,688,368 | 66.36%   |

### RENTON SCHOOL DISTRICT NO. 403 ENROLLMENT ANALYSIS AS OF MAY 31, 2021 YEAR TO DATE

### Full-Time Equivalent (FTE) Vs. Annual Average Full-Time Equivalent (AAFTE) Fiscal Year 2020-21



### Three Year Comparative Analysis Full Time equivalent (FTE) Enrollments



### Three Year Comparative Analysis Annual Average Full Time equivalent (AAFTE) Enrollments



# RENTON SCHOOL DISTRICT NO. 403 CAPITAL PROJECTS FUND BUDGET STATUS REPORT AS OF MAY 31, 2021

|                                     |                |                     |             |               |                   | YTD        |
|-------------------------------------|----------------|---------------------|-------------|---------------|-------------------|------------|
|                                     |                |                     |             |               | Budget            | Percent of |
|                                     | Budget         | <b>Month Actual</b> | YTD Actual  | Encumbrances  | Balances          | Budget     |
| Revenues:                           |