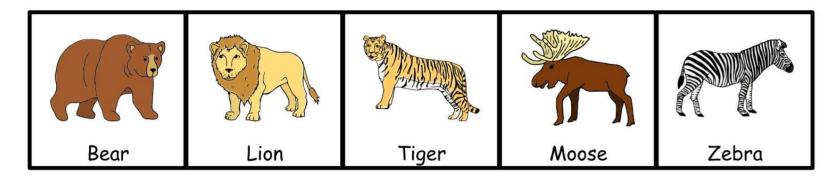

#### Lion, Tiger, Bear, Moose, Zebra

They are all \_\_\_\_\_.

# A1:2

What are Zoo Animals

Q1:3