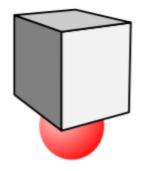

#### What is hot?

Jeopardy

Q6:3

An antonym is a word that means the opposite.

I put the picture <u>above</u> the couch. What is the antonym of <u>above</u>?

A6:3

What is under?

below, under