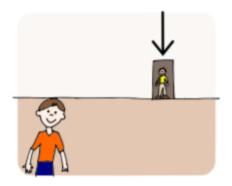

#### What is play?

**Q6:5** 

An antonym is a word that means the opposite.

The movie theater is <u>near</u> my house. What is the antonym of <u>near?</u>

**A6:5** 

#### What is far?

Far