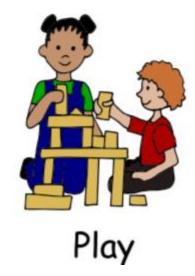

## A6:4

#### What is play?

**Q6:5** 

An antonym is a word that means the opposite.

The movie theater is <u>near</u> my house. What is the antonym of <u>near?</u>

**A6:5** 