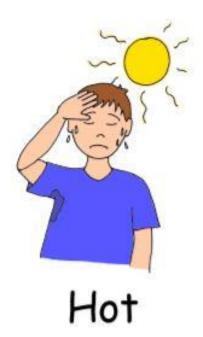

## **A6:2**

#### What is hot?

Jeopardy

Q6:3

An antonym is a word that means the opposite.

I put the picture <u>above</u> the couch. What is the antonym of <u>above</u>?

A6:3

What is under?

below, under