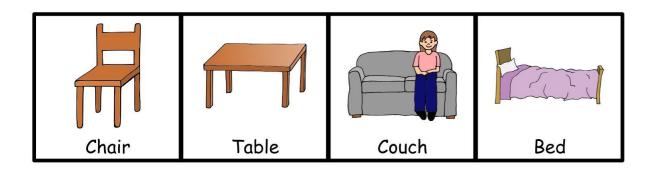

#### Chair, Table, Couch, Bed

They are all \_\_\_\_\_.

8

# A1:3

What is Furniture?