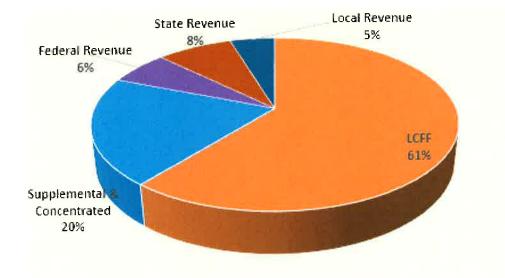

### 2021-22 Revenue

The District's total projected revenue is \$140.8 million. LCFF funding has increased \$6.5 million due to the MEGA Cola of 5.07%. The LCFF Base grant is determined by multiplying the Average Daily Attendance of each grade span by the grade span's base grant amount. The Supplemental grant provides 20% of the adjusted Base grant for targeted students. The Concentration grant equals 50% of the adjusted Base grant for targeted students exceeding 55% of the LEA's enrollment.

The District has not included the Federal ESSER III grant as accounting details have not been released as of this publication.

| LCFF                            | \$85,938,029 |
|---------------------------------|--------------|
| Supplemental & Concentrated     | \$28,348,226 |
| Federal Revenue                 | \$ 8,815,651 |
| One Time ESSER III Not Released | \$36,335,522 |
| State Revenue                   | \$11,156,000 |
| Local Revenue                   | \$ 6,618,979 |