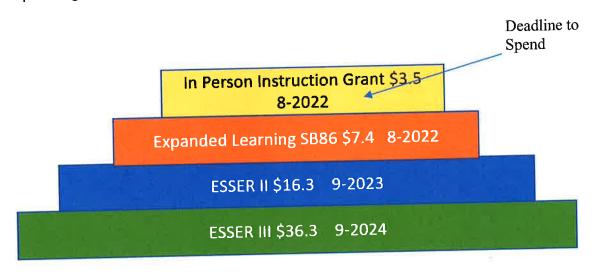

# Federal & State COVID (CARES) Funding

The District has begun to receive the Federal and State COVID/Cares funding. Careful planning for these dollars along with staff and parent feedback will provide support to our students. This funding is one time and each Grant has an expiration date of spending.

The COVID/Cares funding has a limited spending timeline. The District has expended a good portion of the first-round funding, Learning Loss Mitigation along with almost all of the ESSER I and GEER funding.

### Reserves

The District has a onetime fluctuation increase with the COVID/Cares funding. It is important to remember this funding must be spent by 2022 and ESSER III by 2024. This onetime fluctuation should not be used for ongoing expenses and must be carefully monitored.