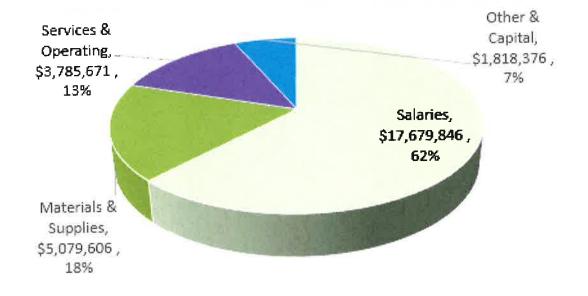

# FUND 01 GENERAL FUND

|                                                                                                              |                |                        | 2020                | -21 Estimated Actua | lls                             |                     | 2021-22 Budget    |                                 |                           |
|--------------------------------------------------------------------------------------------------------------|----------------|------------------------|---------------------|---------------------|---------------------------------|---------------------|-------------------|---------------------------------|---------------------------|
| Description R                                                                                                | Resource Codes | Object<br>Codes        | Unrestricted<br>(A) | Restricted<br>(B)   | Total Fund<br>col. A + B<br>(C) | Unrestricted<br>(D) | Restricted<br>(E) | Total Fund<br>col. D + E<br>(F) | % Diff<br>Column<br>C & F |
| A. REVENUES                                                                                                  |                |                        |                     |                     |                                 |                     |                   |                                 |                           |
|                                                                                                              |                |                        |                     |                     |                                 |                     | 0.00              | 444 000 055 92                  | 6.0%                      |
| 1) LCFF Sources                                                                                              |                | 8010-8099              | 107,786,833.83      | 0.00                | 107,786,833,83                  | 114,286,255.83      | 0.00              | 114,286,255.83                  | -79.5%                    |
| 2) Federal Revenue                                                                                           | 5<br>1         | 8100-8299              | 261,223.80          | 42,653,038.18       | 42,914,261.98                   | 261,223.80          | 8,554,427.70      | 8,815,651.50                    |                           |
| 3) Other State Revenue                                                                                       |                | 8300-8599              | 2,232,165.22        | 22,153,315.91       | 24,385,481.13                   | 2,207,146.00        | 8,948,854.71      | 11,156,000.71                   | -54.3%                    |
| 4) Other Local Revenue                                                                                       |                | 8600-8799              | 1,299,951.56        | 5,747,665.54        | 7,047,617.10                    | 1,332,177.26        | 5,286,802.62      | 6,618,979.88                    | -6.1%                     |
| 5) TOTAL, REVENUES                                                                                           |                |                        | 111,580,174.41      | 70,554,019.63       | 182,134,194.04                  | 118,086,802.89      | 22,790,085.03     | 140,876,887.92                  | -22.7%                    |
| B. EXPENDITURES                                                                                              |                |                        |                     |                     |                                 |                     |                   |                                 |                           |
| 1) Certificated Salaries                                                                                     |                | 1000-1999              | 41,244,285.01       | 13,248,890.65       | 54,493,175.66                   | 45,763,150.35       | 12,391,837.18     | 58,154,987.53                   | 6.7%                      |
| 2) Classified Salaries                                                                                       |                | 2000-2999              | 14,560,666.49       | 4,400,947.07        | 18,961,613.56                   | 16,735,241.26       | 5.081,758.32      | 21,816,999.58                   | 15.1%                     |
| 3) Employee Benefits                                                                                         |                | 3000-3999              | 24,676,295.38       | 11.817,114.68       | 36,493,410.06                   | 27,013,240.48       | 11,808,765,22     | 38,822,005.70                   | 6.4%                      |
| 4) Books and Supplies                                                                                        |                | 4000-4999              | 5,354,772.74        | 9,908,189.46        | 15,262,962.20                   | 8,641,311.58        | 8,564,112.88      | 17,205,424.46                   | 12.7%                     |
| 5) Services and Other Operating Expenditures                                                                 |                | 5000-5999              | 11,307,137.99       | 9,906,249.70        | 21,213,387.69                   | 11,014,215,19       | 5,392,832.32      | 16,407,047.51                   | -22.7%                    |
| 6) Capital Outlay                                                                                            |                | 6000-6999              | 2,294,665.57        | 3,697,186.33        | 5,991,851.90                    | 66,566.25           | 9,646,012.79      | 9,712,579.04                    | 62.1%                     |
| 7) Other Outgo (excluding Transfers of Indirect<br>Costs)                                                    |                | 7100-7299<br>7400-7499 | 1,541,410.00        | 33,178.00           | 1,574,588.00                    | 1,541,410.00        | 33,178.00         | 1,574,588.00                    | 0.0%                      |
| 8) Other Outgo - Transfers of Indirect Costs                                                                 |                | 7300-7399              | (1,277,071.62)      | 976,306.50          | (300,765.12)                    | (977,716.95)        | 865,169.09        | (112,547,86)                    | -62.6%                    |
| 9) TOTAL. EXPENDITURES                                                                                       |                |                        | 99,702,161.56       | 53,988,062.39       | 153,690,223.95                  | 109,797,418.16      | 53,783,665.80     | 163,581,083.96                  | 6.4%                      |
| C. EXCESS (DEFICIENCY) OF REVENUES<br>OVER EXPENDITURES BEFORE OTHER<br>FINANCING SOURCES AND USES (A5 - B9) |                |                        | 11,878,012.85       | 16,565,957.24       | 28,443,970.09                   | 8,289,384.73        | (30,993,580.77)   | (22,704,196.04)                 | ) -179.8%                 |
| D. OTHER FINANCING SOURCES/USES                                                                              |                |                        |                     |                     |                                 |                     |                   |                                 |                           |
| 1) Interfund Transfers<br>a) Transfers In                                                                    |                | 8900-8929              | 0.00                | 0.00                | 0.00                            | 0.00                | 0.00              | 0.00                            | 0.0%                      |
| b) Transfers Out                                                                                             |                | 7600-7629              | 3,000,000.00        | 1,000,000.00        | 4,000,000.00                    | 3,000,000.00        | 0.00              | 3,000,000.00                    | -25.0%                    |
| 2) Other Sources/Uses<br>a) Sources                                                                          |                | 8930-8979              | 0.00                | 0.00                | 0.00                            | 0.00                | 0.00              | 0.00                            | 0.0%                      |
| b) Uses                                                                                                      |                | 7630-7699              | 0.00                | 0.00                | 0.00                            | 0.00                | 0.00              | 0.00                            | 0.0%                      |
| 3) Contributions                                                                                             |                | 8980-8999              | (7,575,673.03)      | 7,575,673.03        | 0.00                            | (8,661,085.94)      | 8,661,085.94      | 0.00                            | 0.09                      |
| 4) TOTAL, OTHER FINANCING SOURCES/USE                                                                        | FS             |                        | (10,575,673.03)     | 6,575,673.03        | (4,000,000.00                   | ) (11,661,085.94)   | 8,661,085.94      | (3,000,000.00                   | ) -25.04                  |