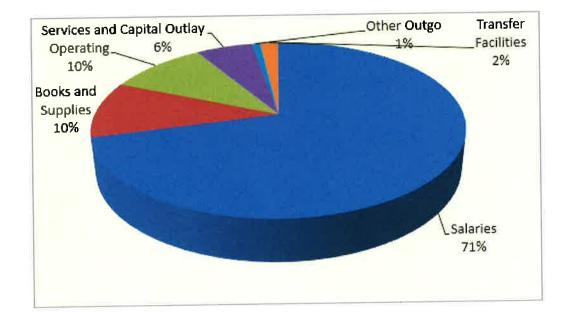

## 21-22 Projected Expenditures

The District's total projected expenditures are \$166.5 million. The budget for 2021-22 will continue to see the one time Federal and State expenditures move through the year and into the following year 2022-23. The Salaries percentage with this additional one-time funding has lowered our percentage to 71%. When the one-time Federal funding is spent, the percentage will go back up to approximately 78% which is normal for our District.

| Salaries                              | \$118,793,991 |
|---------------------------------------|---------------|
| Books & Supplies                      | \$ 17,205,424 |
| Services & Operating                  | \$ 16,407,047 |
| Capital Outlay                        | \$ 9,712,579  |
| Other Outgo                           | \$ 1,462,040  |
| Transfer Facilities & Def Maintenance | \$ 3,000,000  |