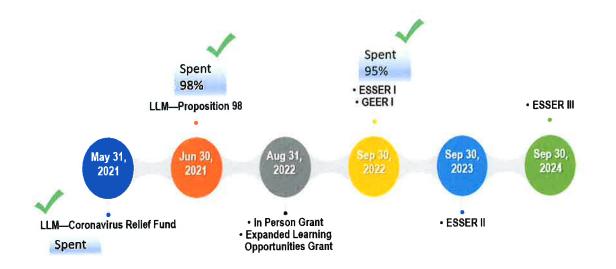

# Federal & State COVID (CARES) Funding

The District has begun to receive the Federal and State COVID/Cares funding. Careful planning for these dollars along with staff and parent feedback will provide support to our students. This funding is one time and each Grant has an expiration date of spending.

The COVID/Cares funding has a limited spending timeline. The District has expended a good portion of the first-round funding, Learning Loss Mitigation along with almost all of the ESSER I and GEER funding.

### Reserves

The District has a onetime fluctuation increase with the COVID/Cares funding. It is important to remember this funding must be spent by 2022 and ESSER III by 2024. This onetime fluctuation should not be used for ongoing expenses and must be carefully monitored.