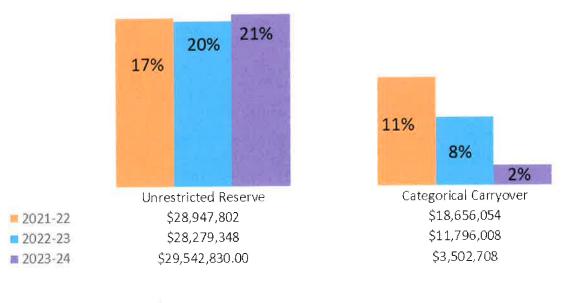

### Reserves

The District has a onetime fluctuation increase with the COVID/Cares funding. It is important to remember this funding must be spent by 2022 and ESSER III by 2024. This onetime fluctuation should not be used for ongoing expenses and must be carefully monitored.

The important reserve percentage to watch is Unrestricted. This reserve portion must remain at a minimum Board Policy of 10%. The Restricted carryover is made up of Federal and State grants that will be spent over the next few years and are one-time dollars.

2021-22 Projection

2021-2024 Projected Reserves