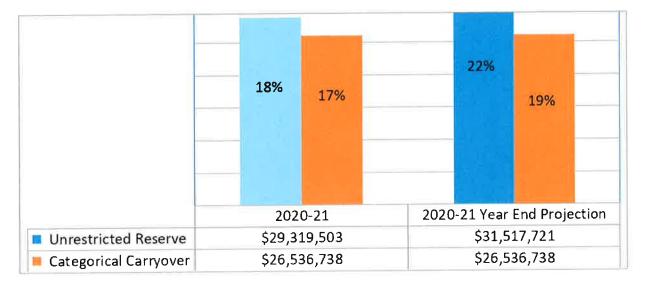

### Reserves

The District has a onetime fluctuation increase with the COVID/Cares funding. It is important to remember this funding must be spent by 2022 and ESSER III by 2024. This onetime fluctuation should not be used for ongoing expenses and must be carefully monitored.

The important reserve percentage to watch is Unrestricted. This reserve portion must remain at a minimum Board Policy of 10%. The Restricted carryover is made up of Federal and State grants that will be spent over the next few years and are one-time dollars.