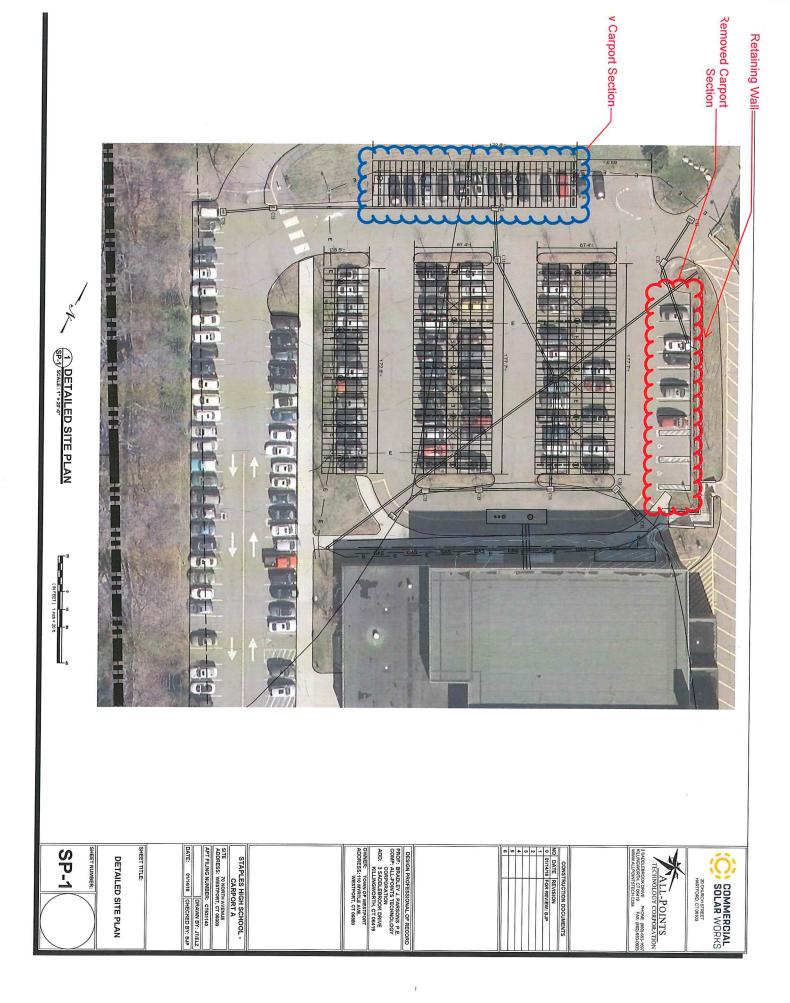

# **DISCUSSION/ACTION**

- 1. Proposed Renovations to Bedford Middle School
- 2. Staples Carport Plan Approval
- 3. Any Other Matters Relating to Finance or Facilities