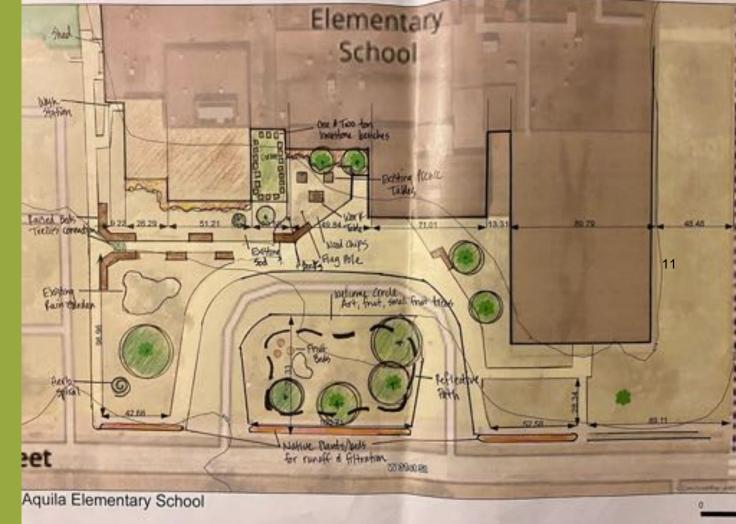

### Learning Circle

### **Shed location**

### **Compost bin in Circle**

Wash station area by door

Shed behind fence, relocate bike racks

Water spigotwash station

Native plants for runoff filtration

Parking lot & main access to school

Raised bed area & opportunity for trellis connection & watering

Existing pollinator garden. Add art and additional pollinator plants

### Draft Schoolyard Permaculture Plan