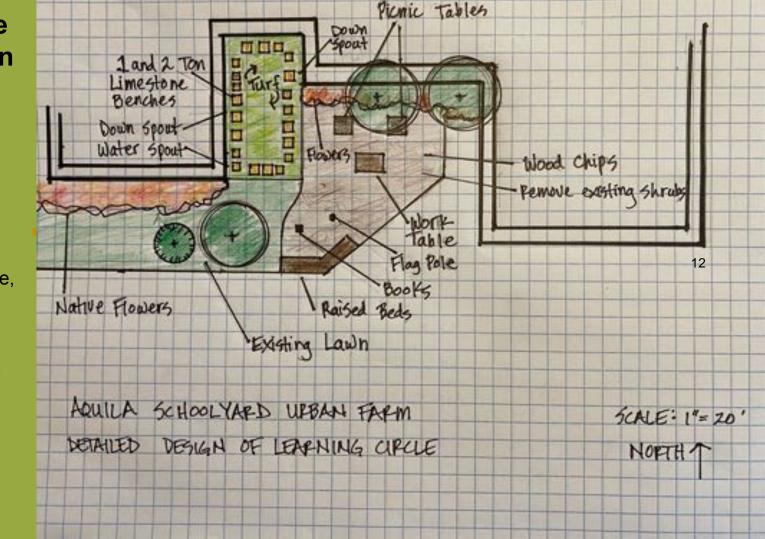

### Learning Circle Detailed Design

Seating: 1 to 2 ton limestone benches

- Enough for a class of 30 students

Turf surface in circle area. Correct drainage, away from building

Raised bed and work table in mulched area

Native gardens for runoff and filtration