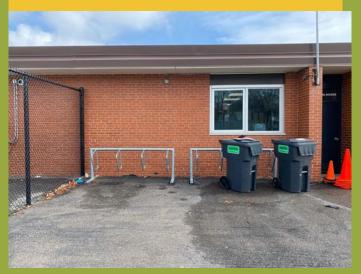

### **Entrance from parking lot to school**

From School to parking lot

### **Compost bin in Circle**

Wash station area by door

Shed behind fence, relocate bike racks

Water spigotwash station

Native plants for runoff filtration

Parking lot & main access to school

Raised bed area & opportunity for trellis connection & watering