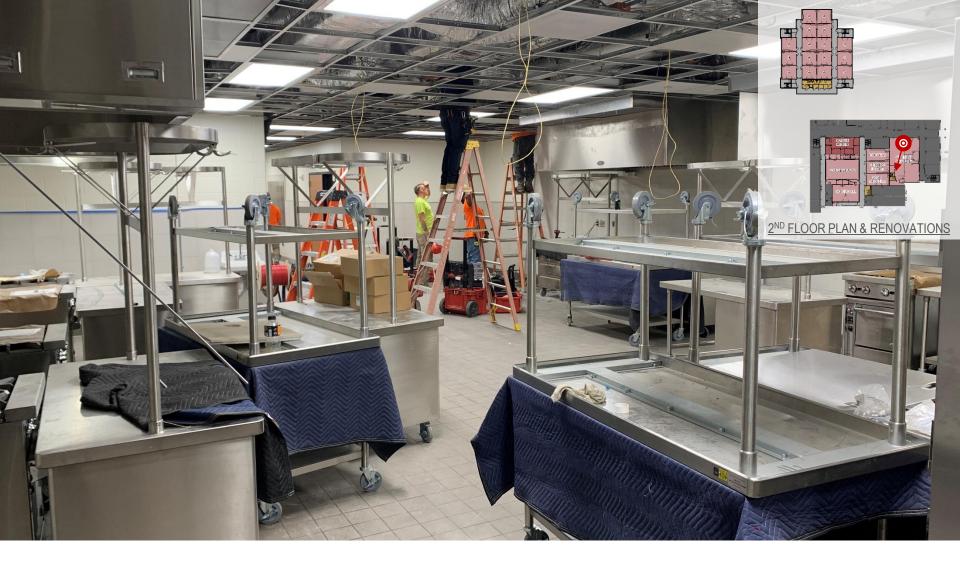

#### COTTONWOOD ELEMENTARY SCHOOL

CONST

Gymna 2 - Pur

within 4 - Cor

LOOKI

#### CONSTRUCTION UPDATE

|                                    | Timeline | GMP \$28.8M | 100% |
|------------------------------------|----------|-------------|------|
| RUCTION UPDATE                     | 08/2020  |             |      |
| following areas are                | 07/2020  | \$27.4m     | 95%  |
| ntially complete:                  | 06/2020  |             |      |
| oom Wing                           | 05/2020  |             |      |
| Room & Kitchen<br>istration        | 04/2020  |             |      |
| istration                          | 03/2020  |             |      |
| ich list items are being           | 02/2020  |             |      |
| sed within these areas             | 01/2020  |             |      |
| tinuation of work                  | 12/2019  |             |      |
| the Media Center                   | 11/2019  |             |      |
| ntinuation of work at              | 10/2019  |             |      |
| r shade features                   | 09/2019  |             |      |
|                                    | 08/2019  |             |      |
|                                    | 07/2019  |             |      |
| NG FORWARD<br>allation of finishes | 06/2019  |             |      |
| Media Center                       | 05/2019  |             |      |
| allation of site                   | 04/2019  |             |      |
| /egress by developer               | 03/2019  |             |      |
|                                    | 02/2019  |             |      |
|                                    | 01/2019  |             |      |
|                                    | 12/2018  |             |      |
|                                    | 11/2018  |             |      |
|                                    | 10/2018  |             |      |
|                                    | 09/2018  |             |      |
|                                    | -        | 1000 C      |      |