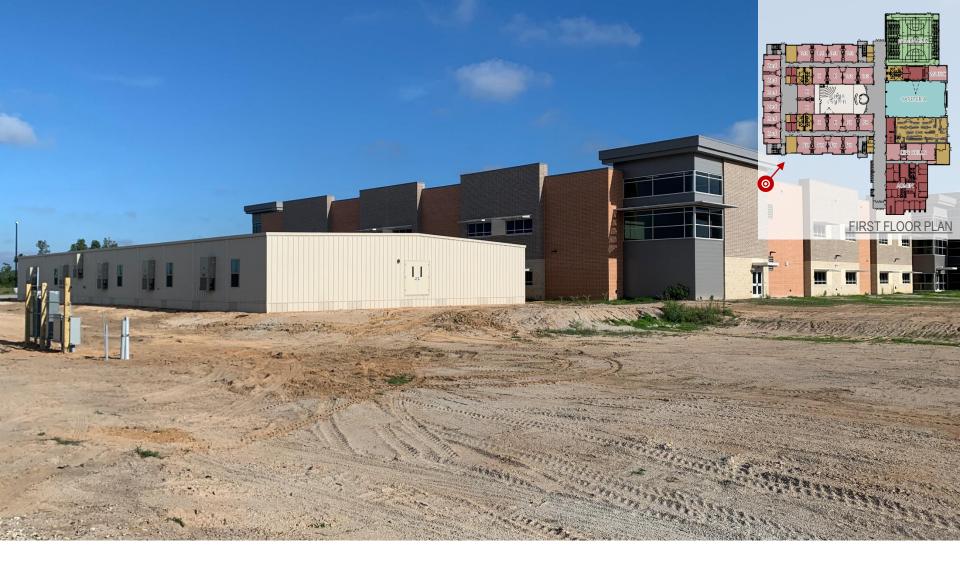

#### COTTONWOOD ELEMENTARY SCHOOL

CONST

Gymna 2 - Pur

within 4 - Cor

LOOKI

#### CONSTRUCTION UPDATE

|                                    | Timeline | GMP \$28.8M | 100% |
|------------------------------------|----------|-------------|------|
| RUCTION UPDATE                     | 08/2020  |             |      |
| following areas are                | 07/2020  | \$27.4m     | 95%  |
| ntially complete:                  | 06/2020  |             |      |
| oom Wing                           | 05/2020  |             |      |
| Room & Kitchen<br>istration        | 04/2020  |             |      |
| istration                          | 03/2020  |             |      |
| ich list items are being           | 02/2020  |             |      |
| sed within these areas             | 01/2020  |             |      |
| tinuation of work                  | 12/2019  |             |      |
| the Media Center                   | 11/2019  |             |      |
| ntinuation of work at              | 10/2019  |             |      |
| r shade features                   | 09/2019  |             |      |
|                                    | 08/2019  |             |      |
|                                    | 07/2019  |             |      |
| NG FORWARD<br>allation of finishes | 06/2019  |             |      |
| Media Center                       | 05/2019  |             |      |
| allation of site                   | 04/2019  |             |      |
| /egress by developer               | 03/2019  |             |      |
|                                    | 02/2019  |             |      |
|                                    | 01/2019  |             |      |
|                                    | 12/2018  |             |      |
|                                    | 11/2018  |             |      |
|                                    | 10/2018  |             |      |
|                                    | 09/2018  |             |      |
|                                    | -        | 1000 C      |      |