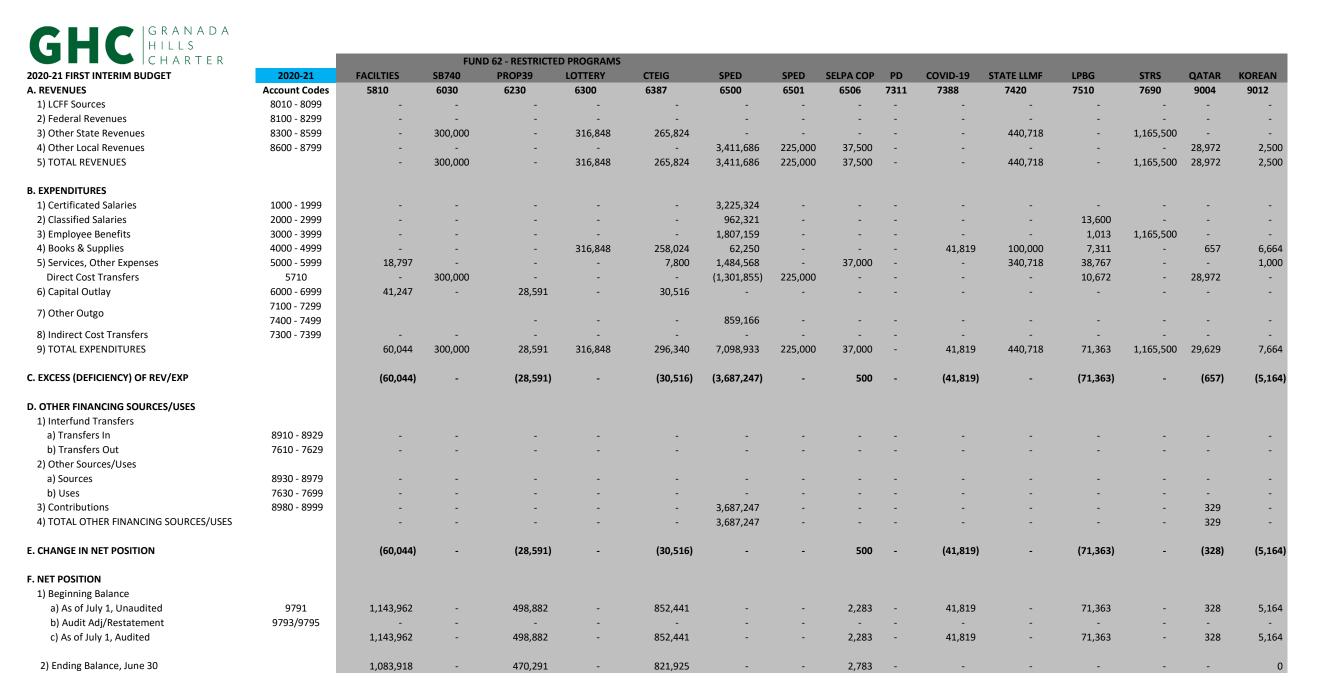

### Charter School Fund (62)

Fund 62 is the school's primary operating fund. As a result of the changes noted below, the projected ending fund balance as of June 30, 2021, has increased \$3,748,619 from \$23,536,720 as projected at Adopted to \$27,285,339.