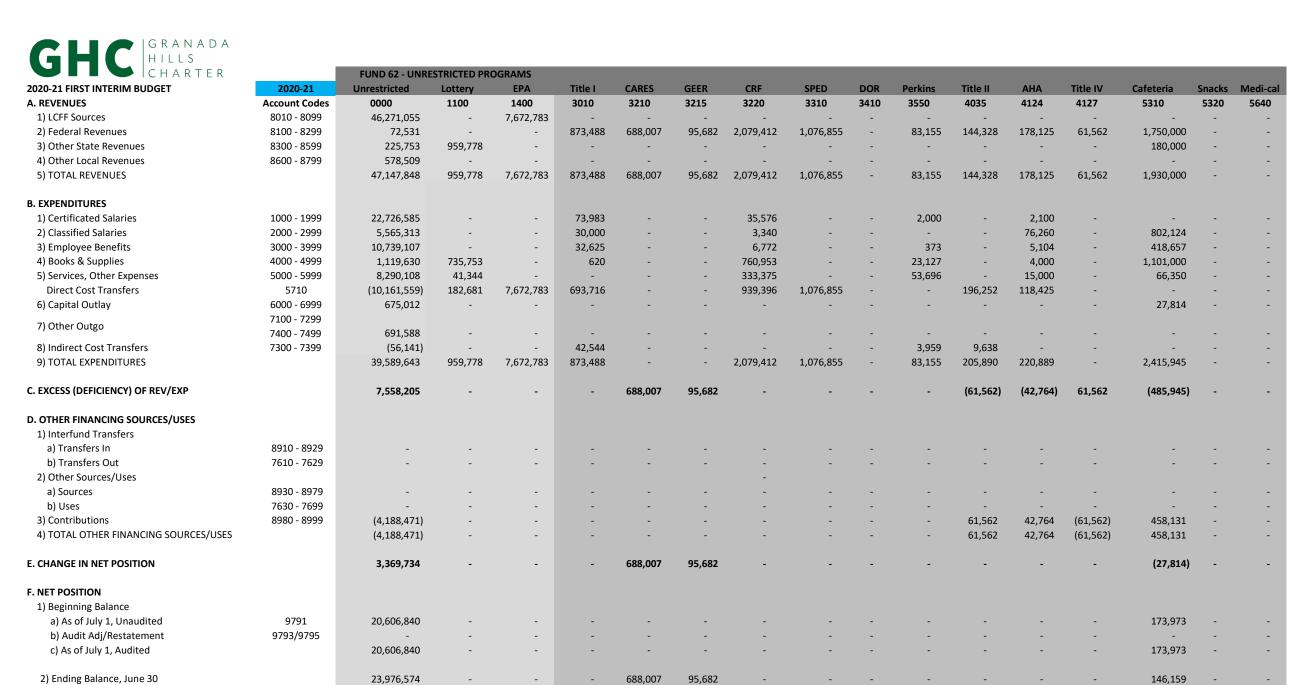

### Charter School Fund (62)

Fund 62 is the school's primary operating fund. As a result of the changes noted below, the projected ending fund balance as of June 30, 2021, has increased \$3,748,619 from \$23,536,720 as projected at Adopted to \$27,285,339.

*Beginning Balance*: The 2020-21 beginning balance reflects an increase of \$716,622 from \$22,821,944 as projected at Adopted to \$23,538,566 as of July 1, Audited.

*Revenues:* Total revenue projections have increased \$2,581,365 as noted below:

- Local Control Funding Formula (LCFF) No change.
- Federal Revenue Increased by \$2,706,593 to reflect adjustments in Title I (\$3,488), Title II (\$1,449), Title IV-Part A (\$6,562), SMAA (\$20,000), and Federal Child Nutrition (\$500,000). In addition, revenue was recognized at First Interim for Federal COVID Relief Funds that had not been confirmed prior to the adoption of the 2020-21 budget (\$2,175,094).
- Other State Revenue Increased by \$496,270 to reflect the following adjustments: Unrestricted Lottery (-\$16,668), Child Nutrition (\$100,000), Restricted Lottery (\$-27,780), State COVID Relief funds recognized at First Interim (440,718).
- Other Local Revenue Decreased by \$461,498. The most significant adjustment would be the reduction of food services sales revenue which have been eliminated based on COVID program changes (-\$650,000). The remaining adjustment (\$188,502) is reflective of increases to other miscellaneous revenues. Historically, other local revenue is budgeted conservatively at budget adoption and adjusted throughout the fiscal year as revenues are recognized.

*Expenditures*: Overall, total projected expenditures have decreased by \$290,632, as follows:

- Salaries & Benefits Based on current encumbrances and actuals to date, both certificated and classified salary projections have been reduced by \$766,012 and \$508,233 respectively. Benefits also reflect a relative reduction of \$723,718. The significant changes to salary and benefits are due to the fact that staff are now able to use the new financial system to budget salaries based on position control, which was not available prior to the adoption of the budget. Staff has confidence that going forward this should result in less significant swings to salary and benefit projections.
- Books and Supplies Increased \$789,776 based on current encumbrances and actuals to date. The most significant increases are reflective of technology purchases which are related to distance learning and will be charged to the Federal COVID Relief Funds that were recognized at First Interim.
- Other Operating Increased by \$756,505 based on current encumbrances and actuals to date, primarily due to increased services costs related to distance learning and will be charged to Federal COVID Relief Funds.
- Debt Services and Other Outgo Increased by \$161,050. The most significant increase would be reflective of a Chromebook lease payment projection.