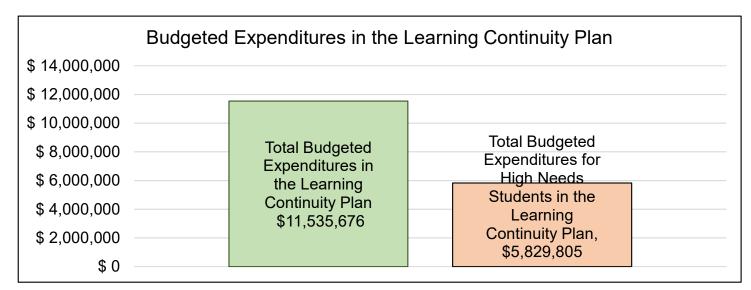

In addition, you will find the 2020-21 Budget Overview for Parents. SB 98 separated the development and adoption of the Budget Overview for Parents from the development and adoption of the LCAP for the 2020-21 school year. The legislation requires that the Budget Overview for Parents be developed and adopted by December 15, 2020 along with the First Interim Budget Revision.