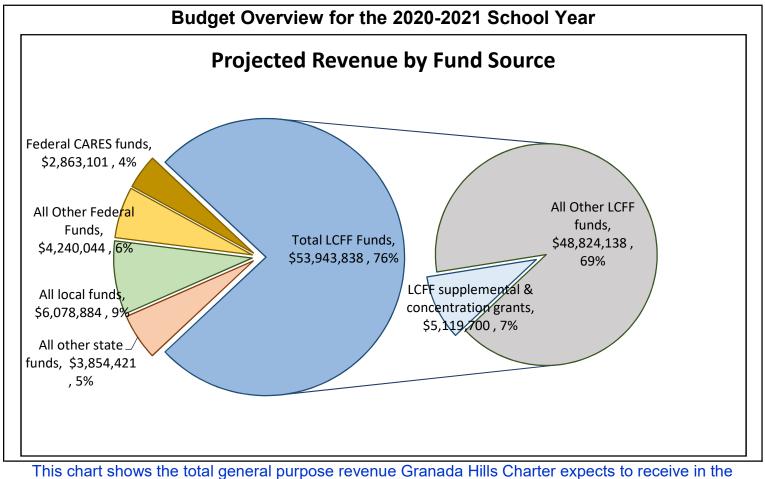

In addition, you will find the 2020-21 Budget Overview for Parents. SB 98 separated the development and adoption of the Budget Overview for Parents from the development and adoption of the LCAP for the 2020-21 school year. The legislation requires that the Budget Overview for Parents be developed and adopted by December 15, 2020 along with the First Interim Budget Revision.