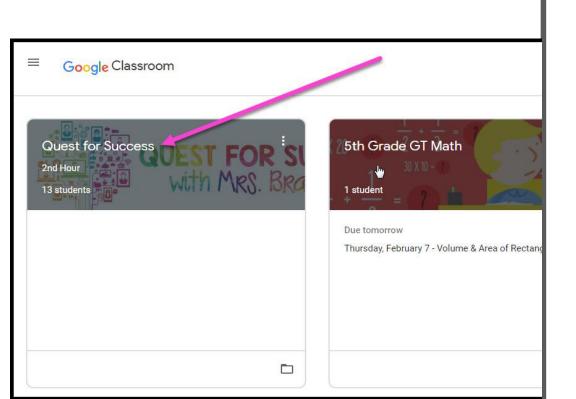

ck on Next                 |      |
|                               |      |

Type in your child's Google Email address & click "next."

Student lunch number followed by @liberty25.org

1234567@liberty25.org

| Hi Tanya<br>bratton@opsb.info | ~    |
|-------------------------------|------|
| Enter your password           |      |
| Forgot password?              | NEXT |
| Click on Next                 |      |





#### **NOW YOU'LL SEE** that you are signed in to your Google Apps for Education account!



Click on the 9 squares (Waffle/Rubik's Cube) icon in the top right hand corner to see the Google Suite of Products!





## Navigating Classroom



#### Click on the waffle button and then the Google Classroom icon.



### Navigating Classroom



## Click on the class you wish to view.



### Navigating Classroom

- High Interest for Parents