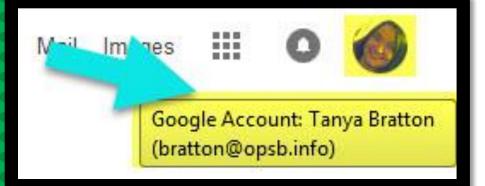

Google

Your child was provided with a secure login and password that is unique to them.

Check with his/her teacher to obtain this private information <u>OR</u> ask them to add you as a parent via email!