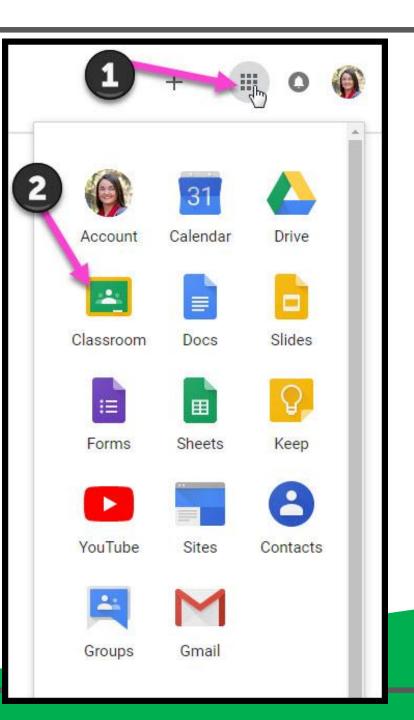

#### **NOW YOU'LL SEE** that you are signed in to your Google Apps for Education account!

Click on the 9 squares (Waffle/Rubik's Cube) icon in the top right hand corner to see the Google Suite of Products!

#### Click on the waffle button and then the Google Classroom icon.