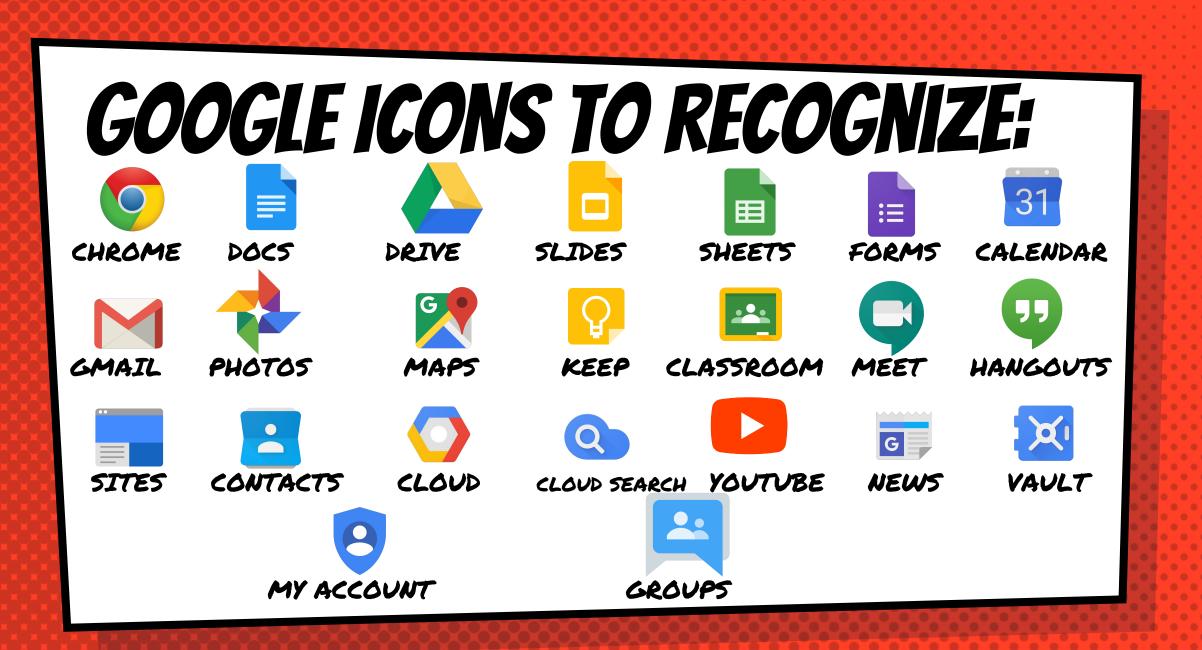

#### **NOW YOU'LL SEE** that you are signed in to your Google Apps for Education account!

Click on the 9 squares (Waffle/Rubik's Cube) icon in the top right hand corner to see the Google Suite of Products!