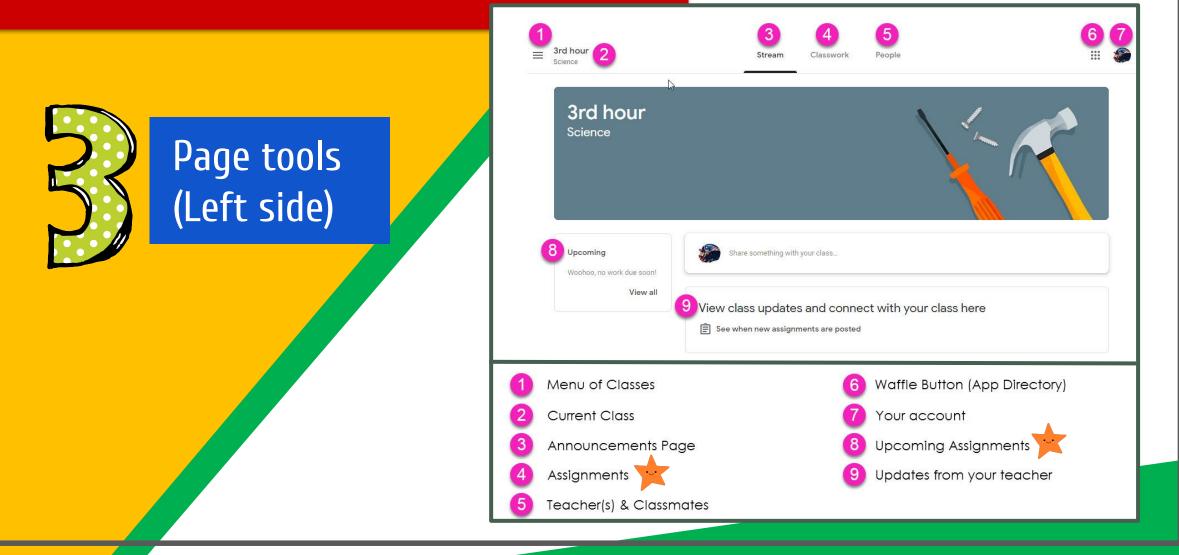

|      |

Type in your child's Google Email address & click "next."

Student lunch number followed by @liberty25.org

1234567@liberty25.org

| Hi Tanya<br>bratton@opsb.info | ~    |
|-------------------------------|------|
| Enter your password           |      |
| Forgot password?              | NEXT |
| Click on Next                 |      |





#### **NOW YOU'LL SEE** that you are signed in to your Google Apps for Education account!



Click on the 9 squares (Waffle/Rubik's Cube) icon in the top right hand corner to see the Google Suite of Products!





## Navigating Classroom



#### Click on the waffle button and then the Google Classroom icon.



### Navigating Classroom



## Click on the class you wish to view.



### Navigating Classroom

- High Interest for Parents