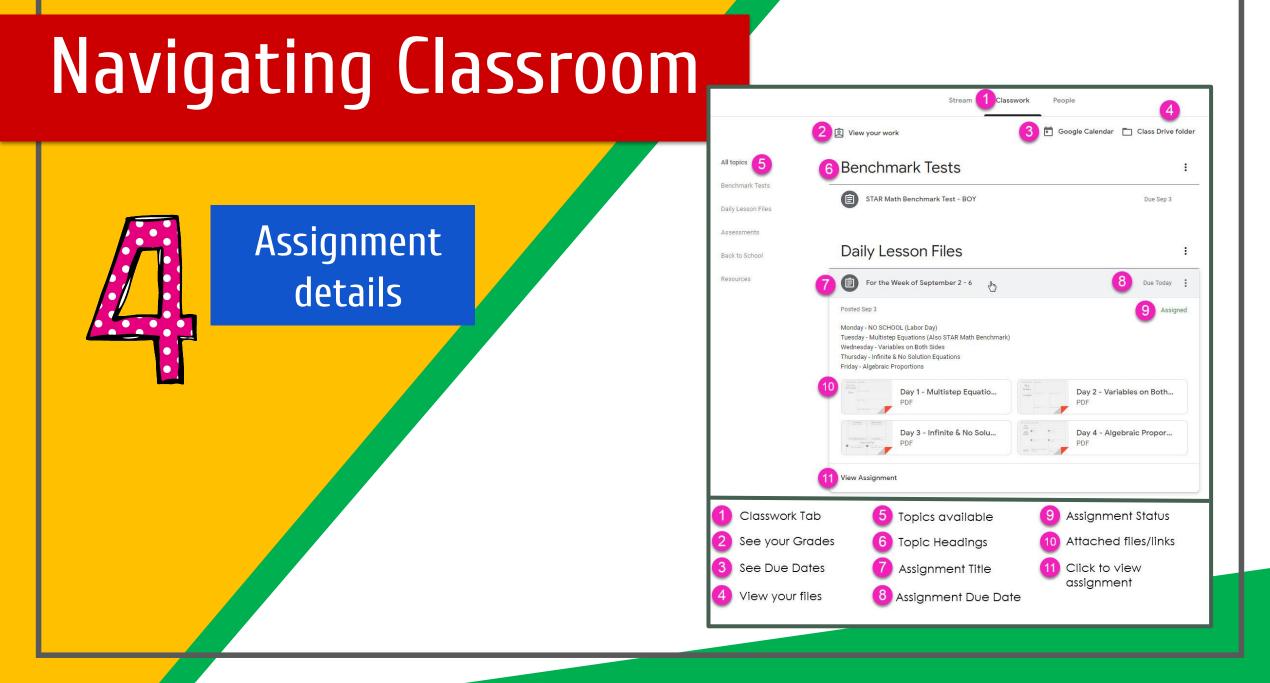

|      |

Type in your child's Google Email address & click "next."

Student lunch number followed by @liberty25.org

1234567@liberty25.org

| Hi Tanya<br>bratton@opsb.info | ~    |
|-------------------------------|------|
| Enter your password           |      |
| Forgot password?              | NEXT |
| Click on Next                 |      |





#### **NOW YOU'LL SEE** that you are signed in to your Google Apps for Education account!



Click on the 9 squares (Waffle/Rubik's Cube) icon in the top right hand corner to see the Google Suite of Products!





## Navigating Classroom



#### Click on the waffle button and then the Google Classroom icon.



### Navigating Classroom



## Click on the class you wish to view.



### Navigating Classroom

- High Interest for Parents