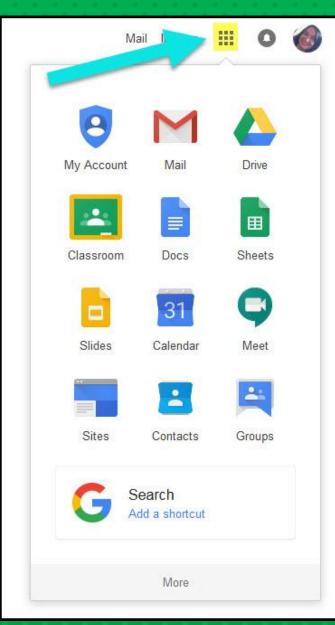

#### **NOW YOU'LL SEE** that you are signed in to your Google Apps for Education account!

Click on the 9 squares (Waffle/Rubik's Cube) icon in the top right hand corner to see the Google Suite of Products!