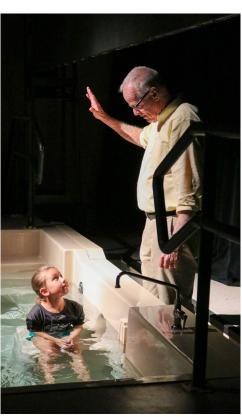

150 different churches represented in student population

Students perform over 90 hours of service during high school.

96% of MCA graduates continue their studies at the collegiate level

Over 50 students baptized since 2019