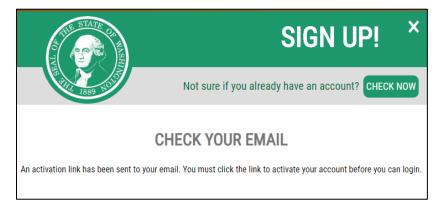

4. Click 'Submit'. An email is sent to your account with a link to activate your account.

5. Open the email from Secure Access, click the link in the email to activate your account. A message displays indicating your account has been activated.

6. Close the browser window with the 'Account Activated' message. Return to the original browser window (*The browser that has the 'Check your Email' message*).

DO NOT attempt to log in to this new browser window. Close the new browser window and log into the first Secure Access Washington window you were sent to from SEBB My Account. If you have closed that window, open a new browser window, then open SEBB My Account.