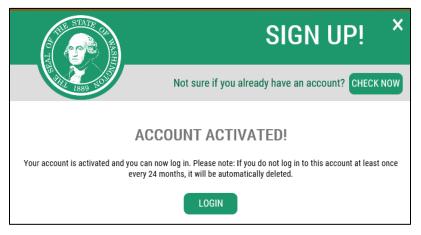

4. Click 'Submit'. An email is sent to your account with a link to activate your account.

5. Open the email from Secure Access, click the link in the email to activate your account. A message displays indicating your account has been activated.

6. Close the browser window with the 'Account Activated' message. Return to the original browser window (*The browser that has the 'Check your Email' message*).

DO NOT attempt to log in to this new browser window. Close the new browser window and log into the first Secure Access Washington window you were sent to from SEBB My Account. If you have closed that window, open a new browser window, then open SEBB My Account.