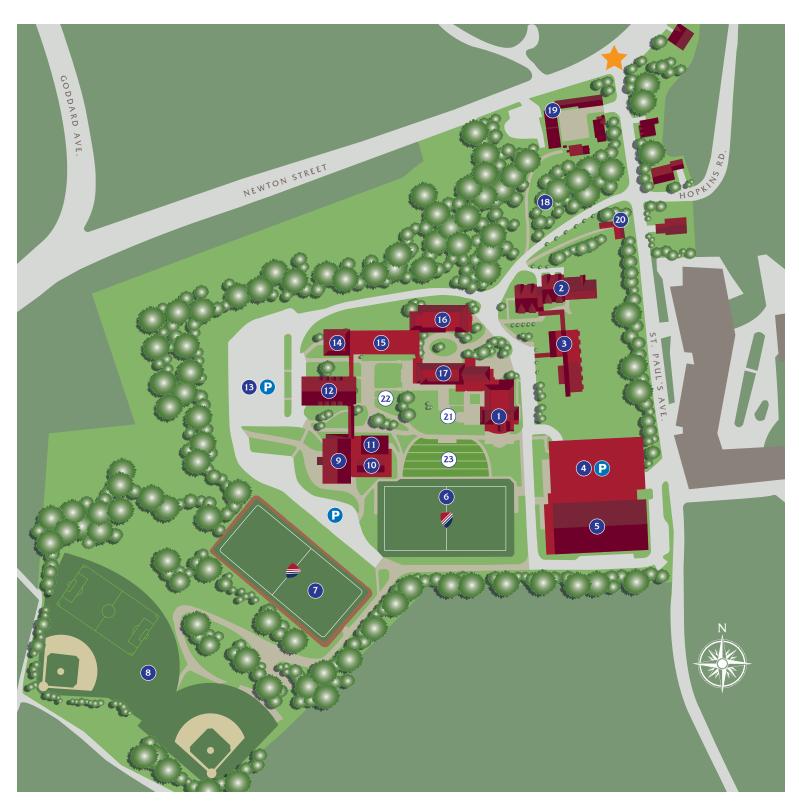

## DIRECTORY

- Campus Entrance
- 1 Clay Center
  Main Office
  Lecture Hall
  Dining Hall
- 2 Hewitt Building
- 3 Gui Building
- 4 Arena Parking Deck
  Visitor, Admissions, and
  Athletics Parking
- S Kraft Fieldhouse & Arena Hockey Rink Basketball, Tennis, and Volleyball Courts
- 6 Main Field
- 7 Cornish Field
- B Farm Field
  Baseball Field
  Softball Field
  Soccer Field
- Dalrymple Gymnasium
- 10 Lincoln Pool
- 11 Student Center
- 12 Fiske Hall/Caswell Building
- Sohier Parking Lot
  Fiske Hall and Athletics
  Parking
- Sohier Building
  College Counseling Office
- 15 A Building
- MidRise Building
- 17 Sears House Admissions Office
- 18 Playscape
- 19 Art Center
- 20 Gatehouse

## COMMON AREAS

- Sears Patio and Lawn
- 22) Flag Courtyard
- 23) Amphitheater
- Vehicular Path
- Pedestrian Path