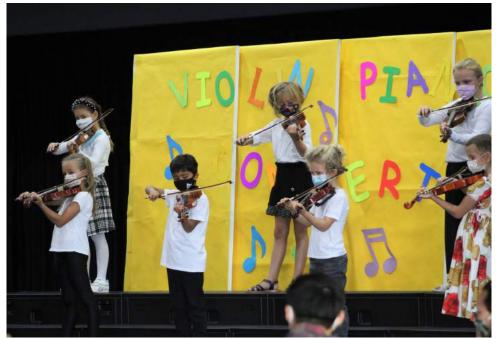

# End-of-the-year Music Performances In full swing

Great job, students!

We enjoyed your music!