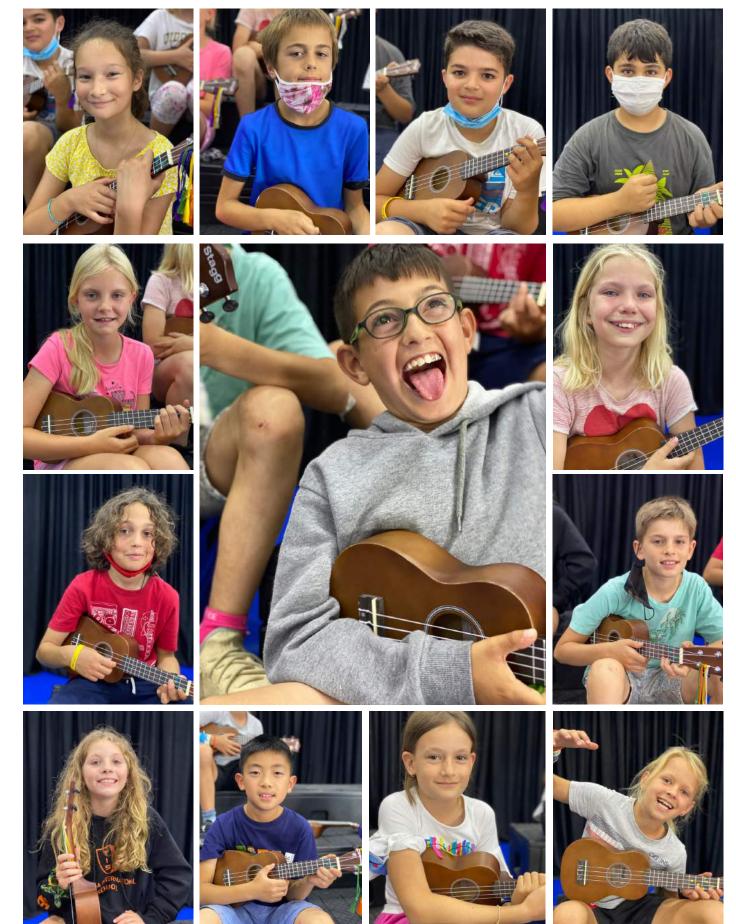

# End-of-the-year Music Performances In full swing

Great job, students!

We enjoyed your music!