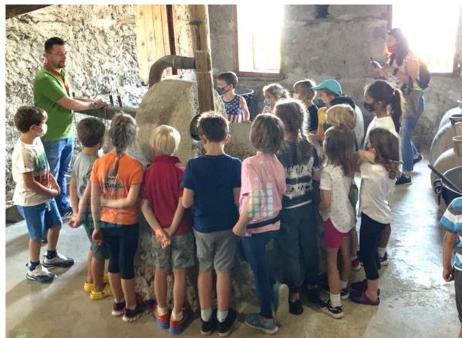

## Poetry + Outside = great learning!

Six-Year-Old students had an amazing trip to Kruja for their Our Changing World unit. Students had snack overlooking Kruja at the tower, went to the Ethnographic Museum, and walked through the Bazaar. This was a wonderful chance for them to see first hand a traditional Albanian home, traditional Albanian clothing, and traditional arts. They also enjoyed pizza for lunch at one of the lovely restaurants. Overall, it was a wonderful day!