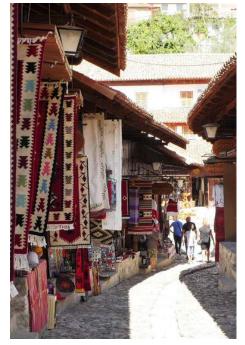

### **6YO Class**

## Poetry + Outside = great learning!

Six-Year-Old students had an amazing trip to Kruja for their Our Changing World unit. Students had snack overlooking Kruja at the tower, went to the Ethnographic Museum, and walked through the Bazaar. This was a wonderful chance for them to see first hand a traditional Albanian home, traditional Albanian clothing, and traditional arts. They also enjoyed pizza for lunch at one of the lovely restaurants. Overall, it was a wonderful day!