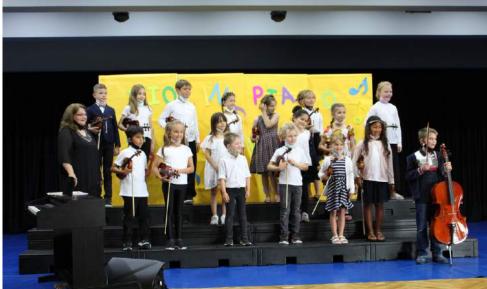

# End-of-the-year Music Performances In full swing

Great job, students!

We enjoyed your music!