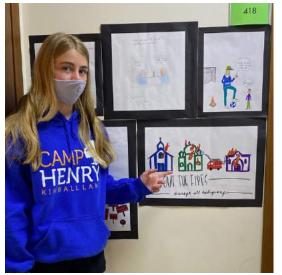

# **AP Drawing Portfolio: Arva Denizi**

This week, we would like to present you some works from the AP Drawing Portfolio by Arva Denizi. Arva focused her artistic investigation on her struggle as a senior student, using the digital drawing and painting tools.