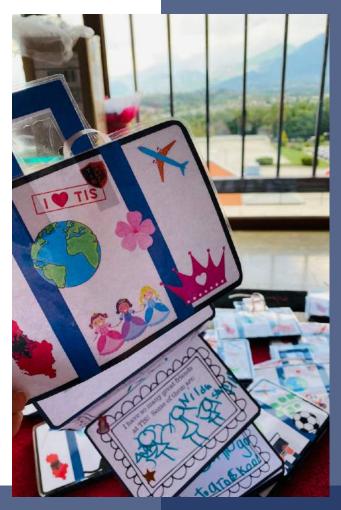

Have a fantastic weekend before our final week of the 2020-21 school year!

Take care,
Mike Wood
Mike-wood@tirana.qsi.org

Above: Mrs. Mudd, the Elementary School Counselor, has been hosting "transition time" with agelevel groups of students who are moving. The purpose of the group was to share about and reflect on their upcoming transitions. They listen to each other and encourage each other. They will leave a hole at TIS and we will miss them, they need to know that. Each student created a suitcase of memories to take with them when they leave.