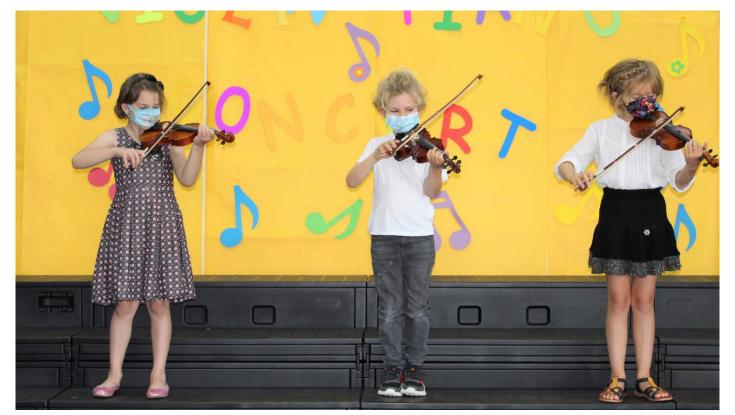

# End-of-the-year Music Performances In full swing

Great job, students!

We enjoyed your music!