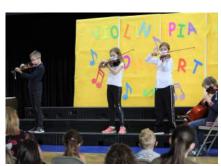

# End-of-the-year Music Performances In full swing

Great job, students!

We enjoyed your music!