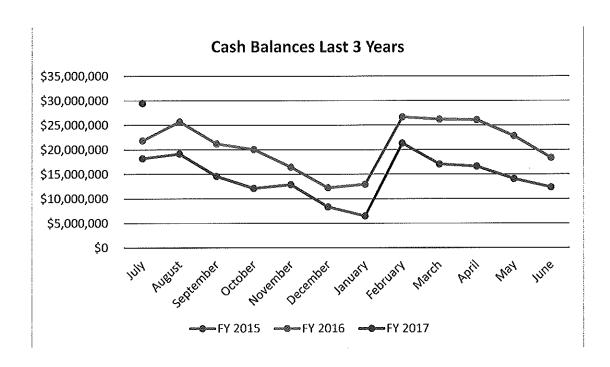

#### **CASH BALANCES**

The cash balance as of July 31, 2016 is \$29,483,782. The unencumbered balance as of July 31, 2016 is \$24,398,817. See Figure 6 for details.

Figure 6

|                        | FY           |
|------------------------|--------------|
|                        | 2017         |
| Beginning Cash Balance | \$18,366,730 |
| Total Revenues         | 16,075,468   |
| Total Expenses         | 4,958,416    |
| Revenue over Expenses  | 11,117,052   |
| Ending Cash Balance    | 29,483,782   |
| Encumbrances/Reserves  | 5,084,965    |
| Unencumbered Balance   | \$24,398,817 |
|                        |              |