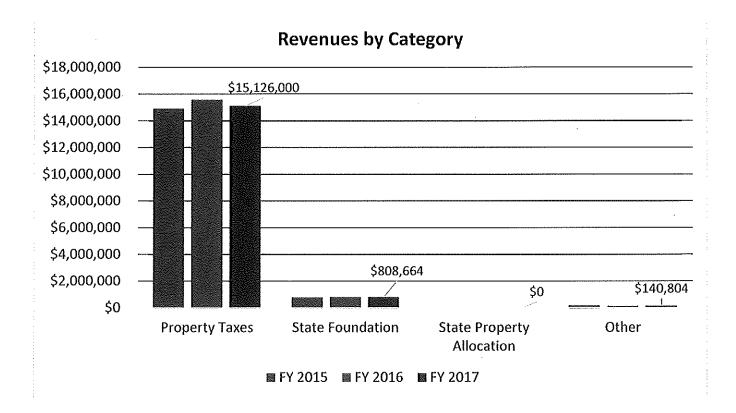

#### REVENUE

The Strongsville City Schools is forecasting \$71,137,346 in revenue within the General Funds in the 2016-2017 fiscal year as shown on figure 1. As of July 31, 2016 the District has received revenue in the amount of \$16,075,468 for FY 2017. The District is projecting to receive \$55,061,878 in revenue in the remaining months of the fiscal year for a total projected revenue of \$71,137,346.

#### FORECASTED REVENUES AND ACTUAL REVENUES

|                                      | A            | В            | С                | $\mathbf{D} = (\mathbf{B} + \mathbf{C})$ |     | D-A       |
|--------------------------------------|--------------|--------------|------------------|------------------------------------------|-----|-----------|
|                                      | Fiscal Year  | Fiscal Year  | Projected FY 16  | Projected                                |     |           |
|                                      | 2017         | 2017         | Revenue to       | Total                                    |     | Over/     |
|                                      | Forecast     | Actual       | receive in FY 17 | Revenue                                  |     | (Under)   |
| Revenues                             |              |              |                  |                                          |     |           |
| Real Property Tax                    | \$48,637,248 | \$15,126,000 | \$33,511,248     | \$48,637,248                             | (a) | \$0       |
| State Foundation                     | 11,967,179   | 808,664      | 11,158,515       | 11,967,179                               | (b) | .0        |
| Property Tax Homestead and Rollbacks | 6,100,403    | 0            | 6,100,403        | 6,100,403                                | (c) | 0         |
| Tangible Personal Property (TPP)     | 859,992      | 0            | 859,992          | 859,992                                  | (c) | 0         |
| TIF Revenue                          | 2,100,000    | 0            | 2,100,000        | 2,100,000                                | (d) | 0         |
| Casino Receipts                      | 263,024      | 0            | 263,024          | 263,024                                  | (c) | 0         |
| Interest                             | 20,000       | 2,290        | 17,710           | 20,000                                   | (c) | 0         |
| Other Revenues                       | 384,500      | 38,244       | 346,256          | 384,500                                  | (e) | 0         |
| Sports Pay to Participate            | 200,000      | 7,840        | 192,160          | 200,000                                  | (c) | 0         |
| Tuition - From Other Districts       | 305,000      | 0            | 305,000          | 305,000                                  | (c) | 0         |
| Tuition - Full Day Kindergarten      | 235,000      | 92,150       | 142,850          | 235,000                                  | (c) | 0         |
| Tuition - Preschool                  | 65,000       | 280          | 64,720           | 65,000                                   | (c) | 0         |
| Total Revenues                       | \$71,137,346 | \$16,075,468 | \$55,061,878     | \$71,137,346                             |     | \$0       |
| _                                    |              |              |                  |                                          |     | ON TARGET |

- (a) The District received \$49,746,219 in general real property taxes in FY16 and is forecasting \$48,637,248 in FY 17. Through July 31, 2016 the District has received \$15,126,000 in general property taxes. The current collection rate for collection year 2015 increased from 95.8% to 96.6%.
- (b) The District will receive state funding in FY17 based on HB 64.
- (c) These revenues have been received as anticipated.
- (d) The District received \$2,113,540 in TIF revenues in FY16 and is forecasting to \$2,100,000 in FY 17.
- (e) Other revenues include cell tower commission, vending commission, sale of property, services provided to other schools, state catastrophic aid, federal medicaid, athletic trainer fees, refunds of prior year expenditures, and other miscellaneous receipts.

July 1, 2016-July 31, 2016 Financial Report

Figure 2 compares revenue sources to the prior two years as of July 30. The three years of data will be beneficial for trend analysis performed throughout the year.