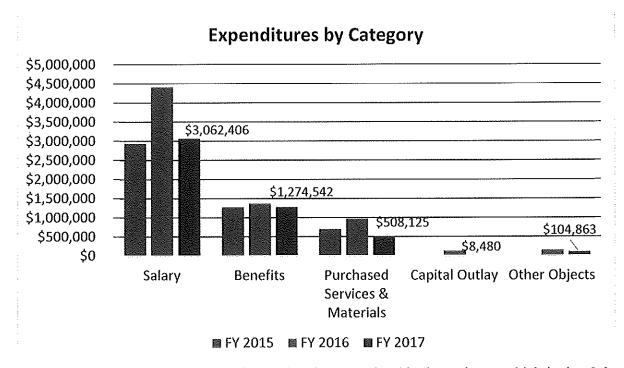

#### **EXPENDITURES**

The fiscal year 2017 adopted General Fund temporary budget for the District is \$43,377,629. This budget, coupled with carryover encumbrances of \$988,614, resulted in a \$43,366,243 General Funds appropriation for FY 2017. The annual budget for FY 2017 will be adopted by the Board in September. The following information is a financial update of the status of this appropriation through July 31, 2016.

Through July 31, 2016 the District has expended \$4,958,416 and has outstanding encumbrances of \$5,084,965.

Figure 3

As Figure 3 illustrates, salaries are lower than last year for this time of year which is due July 2015 had 3 payrolls in the month vs July 2016 which had 2 payrolls within the month. Salaries averaged \$1.5 million in July which is slightly less to the \$1.6 million in June. Benefits are slightly less compared to last year which is primarily due to the impact of decrease in positions and increase in healthcare cost. Health care premiums are forecasted to increase by 10% in FY 17.

July 1, 2016-July 31, 2016 Financial Report

The current year Purchased Services, Materials, and Capital Outlay expenditures are slightly less compared to prior years. These expenditures vary from year to year base on the timing of when goods are needed and the invoices are paid and received. In addition many of the annual contracts are encumbered at the beginning of the fiscal year and then spent down during the year. This is consistent with prior years and the cyclical nature of school operations.

It should be noted that the vast majority of on-going construction and permanent improvements projects are accounted for in other funds and therefore not reflected in the encumbrances/expenditures above.

Finally, the debt service and other objects category of encumbrance/expenditures, which mainly reflects the payment of principal and interest for the energy conservation and facility improvements debt, treasurer and auditor fees, and the transfer of monies to other District funds (as required by State regulations), is as expected as of July 31, 2016. Debt payments occur in November and May while the transfer of monies to other funds will occur in June.