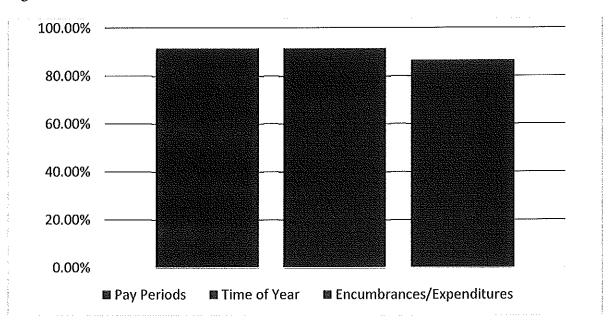

Through May 31, 2017 the District has expended \$61,393,433 and has outstanding encumbrances of \$1,954,683. This total of \$63,348,116 reflects 86.61% of the District's total appropriation. A statistical spending range for the District is based on two analyses: first, time elapsed is eleven months or 91.67% of the fiscal year has passed. Secondly, twenty-two of twenty-four (22/24), or 91.67% of the total pay periods have passed. Figure 3 illustrates these points.

Figure 3

Overall, the District's encumbrance/expenditure level through May is under the target based on the above analysis. As an examination of the categories of expenditures is performed, cyclical variances are noted between categories which relate specifically to school opening activities. Figure 4 compares the various expenditure categories to the expected level and to the prior two years. The three years of data will be beneficial for trend analysis performed throughout the year.