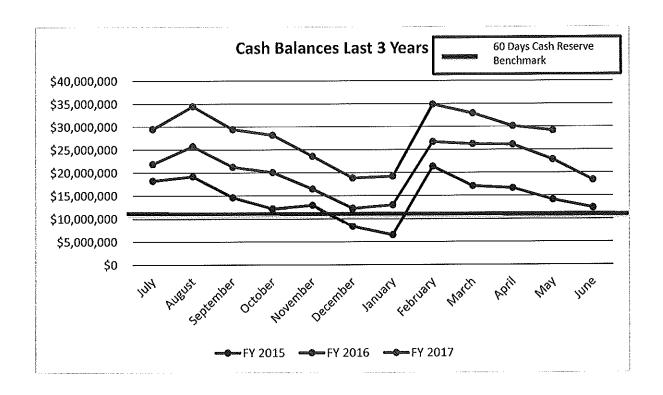

#### **CASH BALANCES**

The cash balance as of May 31, 2017 is \$29,152,286. The unencumbered balance as of May 31, 2017 is \$27,197,603. See Figure 6 for details.

Figure 6

|                                   | FY 2017              |
|-----------------------------------|----------------------|
| Beginning Cash Balance            | \$ 18,366,730        |
| Total Revenues                    | 72,178,989           |
| Total Expenditures                | 61,393,433           |
| Revenue Over/(Under) Expenditures | 10,785,556           |
| Ending Cash Balance               | 29,152,286           |
| Encumbrances                      | 1,954,683            |
| Unencumbered Balance              | <i>\$</i> 27,197,60. |

# Strongsville City Schools Monthly Financial Reports for May, 2017