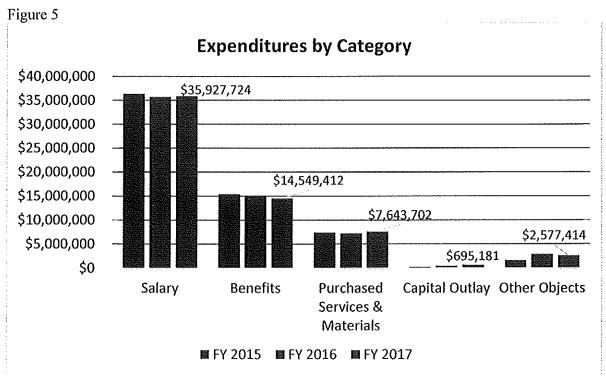

Figure 3

Overall, the District's encumbrance/expenditure level through May is under the target based on the above analysis. As an examination of the categories of expenditures is performed, cyclical variances are noted between categories which relate specifically to school opening activities. Figure 4 compares the various expenditure categories to the expected level and to the prior two years. The three years of data will be beneficial for trend analysis performed throughout the year.

July 1, 2016-May 31, 2017 Financial Report

July 1, 2016-May 31, 2017 Financial Report

As Figure 4 and 5 illustrates, overall salaries and benefits are on target for this time of year. Salaries are slightly higher than last year for this time of year which is due to the net of negotiated agreements and one less payroll through May compared to prior years. Overall, salaries are trending under budget. We will continue to closely monitor this area for the remainder of the fiscal year. Salaries averaged \$1.6 million in April which is slightly lower to the \$1.7 million in April. Benefits are slightly less compared to last year which is primarily due to the impact of decrease in positions and increase in healthcare cost. Health care premiums are forecasted to increase 5% in calendar year 2017 from calendar year 2016.