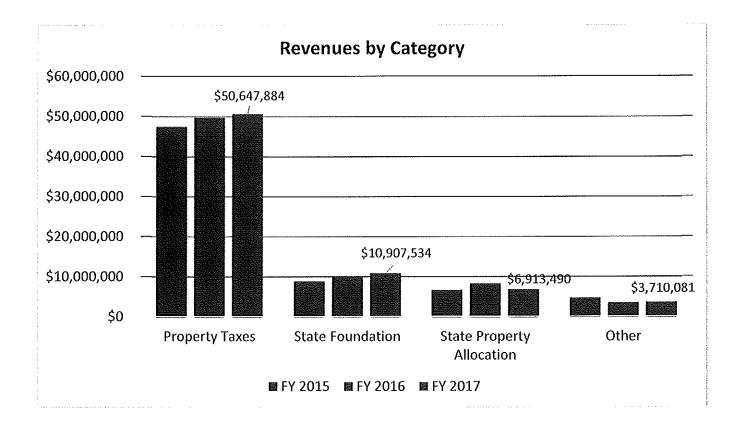

Figure 1

#### FORECASTED REVENUES AND ACTUAL REVENUES

|                                      | A            | В            | C           | D = (B+C)    |          | D-A       |
|--------------------------------------|--------------|--------------|-------------|--------------|----------|-----------|
|                                      | Fiscal Year  | Fiscal Year  | Projected   | Projected    | 1        |           |
|                                      | 2017         | 2017         | Revenue     | Total        |          | Over/     |
|                                      | Forecast     | Actual       | June        | Revenue      |          | (Under)   |
| Revenues                             |              |              |             |              | i        | ,         |
| Real Property Tax                    | \$50,435,409 | \$50,647,884 | \$0         | \$50,647,884 | (a)      | \$212,475 |
| State Foundation                     | 11,733,212   | 10,907,534   | 793,725     | 11,701,259   | (b)      | (31,953)  |
| Property Tax Homestead and Rollbacks | 6,078,952    | 6,056,058    | 0           | 6,056,058    | (c)      | (22,894)  |
| Tangible Personal Property (TPP)     | 857,432      | 857,432      | 0           | 857,432      | (c)      | 0         |
| TIF Revenue                          | 2,107,444    | 2,107,444    | 0           | 2,107,444    | (d)      | 0         |
| Casino Receipts                      | 269,586      | 269,586      | 0           | 269,586      | (c)      | 0         |
| Interest                             | 70,830       | 135,061      | 3,772       | 138,833      | (c)      | 68,003    |
| Other Revenues                       | 599,993      | 406,631      | 346,649     | 753,280      | (e)      | 153,287   |
| Sports Pay to Participate            | 221,801      | 227,801      | 0           | 227,801      | (c)      | 6,000     |
| Tuition - From Other Districts       | 367,851      | 221,401      | 146,450     | 367,851      | (c)      | 0         |
| Tuition - Full Day Kindergarten      | 307,177      | 274,677      | 38,900      | 313,577      | (c)      | 6,400     |
| Tuition - Preschool                  | 69,080       | 67,480       | 700         | 68,180       | (c)      | (900)     |
| Total Revenues                       | \$73,118,767 | \$72,178,989 | \$1,330,196 | \$73,509,185 | _        | \$390,418 |
|                                      |              |              |             |              | <u> </u> |           |

July 1, 2016-May 31, 2017 Financial Report

Figure 2 compares revenue sources to the prior two years as of May 31. The three years of data will be beneficial for trend analysis performed throughout the year.

Figure 2

July 1, 2016-May 31, 2017 Financial Report