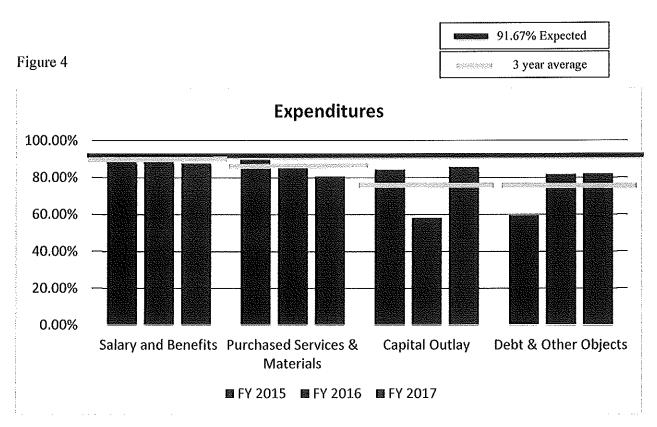

Figure 3

Overall, the District's encumbrance/expenditure level through May is under the target based on the above analysis. As an examination of the categories of expenditures is performed, cyclical variances are noted between categories which relate specifically to school opening activities. Figure 4 compares the various expenditure categories to the expected level and to the prior two years. The three years of data will be beneficial for trend analysis performed throughout the year.

July 1, 2016-May 31, 2017 Financial Report

July 1, 2016-May 31, 2017 Financial Report

As Figure 4 and 5 illustrates, overall salaries and benefits are on target for this time of year. Salaries are slightly higher than last year for this time of year which is due to the net of negotiated agreements and one less payroll through May compared to prior years. Overall, salaries are trending under budget. We will continue to closely monitor this area for the remainder of the fiscal year. Salaries averaged \$1.6 million in April which is slightly lower to the \$1.7 million in April. Benefits are slightly less compared to last year which is primarily due to the impact of decrease in positions and increase in healthcare cost. Health care premiums are forecasted to increase 5% in calendar year 2017 from calendar year 2016.

The current year Purchased Services and Materials categories indicate a 80.98% encumbrance/expenditure level for May. This encumbrance/expenditure rate is slightly lower compared to the 85.38% from this point in time last year. These expenditures vary from year to year base on the timing of when goods are needed and the invoices are paid and received. In addition many of the annual contracts are encumbered at the beginning of the fiscal year and then spent down during the year. This is consistent with prior years and the cyclical nature of school operations.

The capital outlay encumbrance/expenditure level, whose budget comprises only 1.7% of the total General Fund budget indicates a 85.86% encumbrance/expenditure level for May. This encumbrance/expenditure rate is mainly attributable to school opening cost (technology updates, hardware, etc.). It should be noted that the vast majority of on-going construction and permanent improvements projects are accounted for in other funds and therefore not reflected in the encumbrances/expenditures above.

Finally, the debt service and other objects category of encumbrance/expenditures, which mainly reflects the payment of principal and interest for the energy conservation and facility improvements debt, treasurer and auditor fees, and the transfer of monies to other District funds (as required by State regulations), is as expected as of May 31, 2017. Debt payments occur in November and May while the transfer of monies to other funds will occur in June.