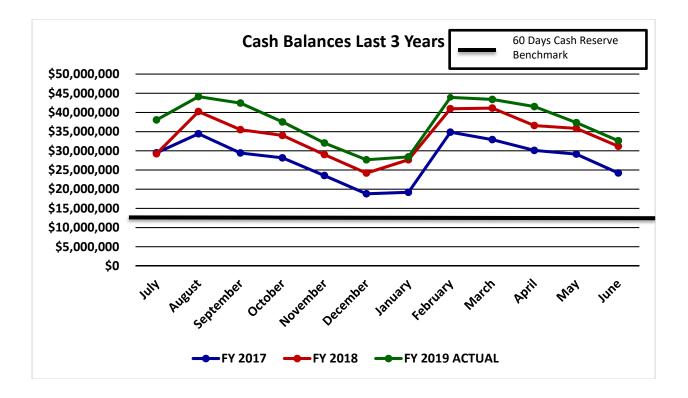

|                           | January     | February     | March       | April       | May         | June        | Total        |
|---------------------------|-------------|--------------|-------------|-------------|-------------|-------------|--------------|
| Revenues:                 |             |              |             |             |             |             |              |
| Property Taxes            | \$4,939,000 | \$20,294,000 | \$3,183,179 | \$0         | \$467,000   | \$0         | \$49,716,394 |
| State Foundation          | 792,309     | 815,728      | 792,038     | 788,229     | 786,326     | 784,641     | 9,668,947    |
| State Property Allocation | 0           | 0            | 0           | 3,067,887   | 0           | 0           | 6,120,112    |
| Other                     | 375,333     | 238,162      | 1,646,209   | 194,374     | 179,144     | 1,233,333   | 7,576,637    |
| Total Revenues            | 6,106,642   | 21,347,890   | 5,621,426   | 4,050,490   | 1,432,470   | 2,017,974   | 73,082,090   |
| Expenditures:             |             |              |             |             |             |             |              |
| Salaries                  | 3,352,667   | 3,618,833    | 3,461,805   | 3,523,564   | 3,464,224   | 3,562,218   | 41,403,623   |
| Benefits                  | 1,385,089   | 1,410,108    | 1,398,440   | 1,395,375   | 1,392,712   | 1,399,113   | 16,689,119   |
| Purchase Services         | 521,227     | 678,587      | 752,915     | 703,534     | 552,051     | 817,819     | 7,977,179    |
| Materials and Supplies    | 56,481      | 119,841      | 79,485      | 192,483     | 119,059     | 159,752     | 1,653,730    |
| Capital Outlay            | 9,960       | 7,299        | 24,632      | 82,288      | 22,853      | 205,383     | 998,558      |
| Other Objects             | 26,593      | 7,763        | 440,209     | 9,796       | 68,160      | 598,429     | 2,921,585    |
| Total Expenditures        | 5,352,017   | 5,842,431    | 6,157,486   | 5,907,040   | 5,619,059   | 6,742,714   | 71,643,794   |
| Net Change in Cash        | 754,625     | 15,505,459   | (536,060)   | (1,856,550) | (4,186,589) | (4,724,740) | 1,438,296    |