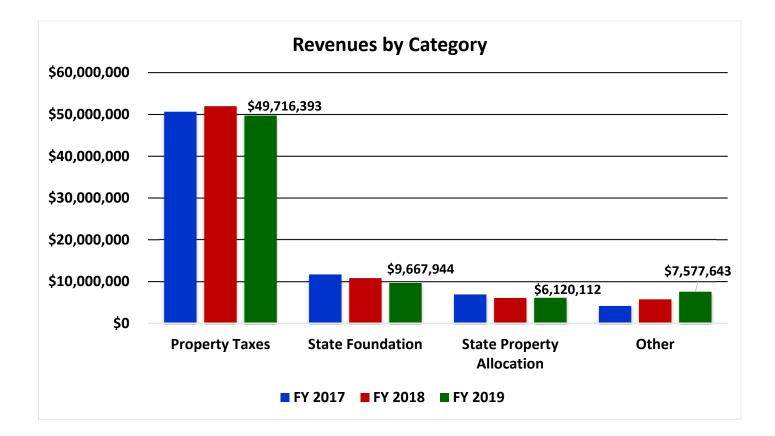

# REVENUE

The Strongsville City Schools is forecasting **\$72,163,465** in revenue within the General Funds in the 2018-2019 fiscal year as shown on figure 1. As of **June 30, 2019** the District has received revenue in the amount of \$73,082,092 for FY 2019, which resulted in \$918,627 of revenues above the forecast. The May five-year forecast was approved by the Board at the May 16, 2019 Board Meeting and can be viewed at www.strongnet.org, under the Treasurer's Department.

#### Figure 1

| FORECASTED REVENUES AND ACTUAL REVENUES |                                                                                                                                                                                 |                                                                                                                                                                                                                                                                                                                                                                                                                                                                                                                                                           |                                                                                                                                                                                                                                                                                                 |                                                                                                                                                                                                                                                                                                                                                                                                                                                       |                                                                                                                                                                                                                                                                                                                                                                                                                                                                                                                                             |  |  |  |  |  |  |
|-----------------------------------------|---------------------------------------------------------------------------------------------------------------------------------------------------------------------------------|-----------------------------------------------------------------------------------------------------------------------------------------------------------------------------------------------------------------------------------------------------------------------------------------------------------------------------------------------------------------------------------------------------------------------------------------------------------------------------------------------------------------------------------------------------------|-------------------------------------------------------------------------------------------------------------------------------------------------------------------------------------------------------------------------------------------------------------------------------------------------|-------------------------------------------------------------------------------------------------------------------------------------------------------------------------------------------------------------------------------------------------------------------------------------------------------------------------------------------------------------------------------------------------------------------------------------------------------|---------------------------------------------------------------------------------------------------------------------------------------------------------------------------------------------------------------------------------------------------------------------------------------------------------------------------------------------------------------------------------------------------------------------------------------------------------------------------------------------------------------------------------------------|--|--|--|--|--|--|
| Α                                       | В                                                                                                                                                                               | С                                                                                                                                                                                                                                                                                                                                                                                                                                                                                                                                                         | $\mathbf{D} = (\mathbf{B} + \mathbf{C})$                                                                                                                                                                                                                                                        |                                                                                                                                                                                                                                                                                                                                                                                                                                                       | D-A                                                                                                                                                                                                                                                                                                                                                                                                                                                                                                                                         |  |  |  |  |  |  |
| Fiscal Year                             | Fiscal Year                                                                                                                                                                     | Projected                                                                                                                                                                                                                                                                                                                                                                                                                                                                                                                                                 | Projected                                                                                                                                                                                                                                                                                       |                                                                                                                                                                                                                                                                                                                                                                                                                                                       |                                                                                                                                                                                                                                                                                                                                                                                                                                                                                                                                             |  |  |  |  |  |  |
| 2019                                    | 2019                                                                                                                                                                            | Revenue                                                                                                                                                                                                                                                                                                                                                                                                                                                                                                                                                   | Total                                                                                                                                                                                                                                                                                           |                                                                                                                                                                                                                                                                                                                                                                                                                                                       | Over/                                                                                                                                                                                                                                                                                                                                                                                                                                                                                                                                       |  |  |  |  |  |  |
| Forecast                                | Actual                                                                                                                                                                          | Remaining Months                                                                                                                                                                                                                                                                                                                                                                                                                                                                                                                                          | Revenue                                                                                                                                                                                                                                                                                         |                                                                                                                                                                                                                                                                                                                                                                                                                                                       | (Under)                                                                                                                                                                                                                                                                                                                                                                                                                                                                                                                                     |  |  |  |  |  |  |
|                                         |                                                                                                                                                                                 |                                                                                                                                                                                                                                                                                                                                                                                                                                                                                                                                                           |                                                                                                                                                                                                                                                                                                 |                                                                                                                                                                                                                                                                                                                                                                                                                                                       |                                                                                                                                                                                                                                                                                                                                                                                                                                                                                                                                             |  |  |  |  |  |  |
| \$49,249,393                            | \$49,716,393                                                                                                                                                                    | \$0                                                                                                                                                                                                                                                                                                                                                                                                                                                                                                                                                       | \$49,716,393                                                                                                                                                                                                                                                                                    | (a)                                                                                                                                                                                                                                                                                                                                                                                                                                                   | \$467,000                                                                                                                                                                                                                                                                                                                                                                                                                                                                                                                                   |  |  |  |  |  |  |
| 9,671,306                               | 9,667,944                                                                                                                                                                       | 0                                                                                                                                                                                                                                                                                                                                                                                                                                                                                                                                                         | 9,667,944                                                                                                                                                                                                                                                                                       | (b)                                                                                                                                                                                                                                                                                                                                                                                                                                                   | (3,362)                                                                                                                                                                                                                                                                                                                                                                                                                                                                                                                                     |  |  |  |  |  |  |
| 6,120,112                               | 6,120,112                                                                                                                                                                       | 0                                                                                                                                                                                                                                                                                                                                                                                                                                                                                                                                                         | 6,120,112                                                                                                                                                                                                                                                                                       | (d)                                                                                                                                                                                                                                                                                                                                                                                                                                                   | 0                                                                                                                                                                                                                                                                                                                                                                                                                                                                                                                                           |  |  |  |  |  |  |
| 0                                       | 0                                                                                                                                                                               | 0                                                                                                                                                                                                                                                                                                                                                                                                                                                                                                                                                         | 0                                                                                                                                                                                                                                                                                               | (d)                                                                                                                                                                                                                                                                                                                                                                                                                                                   | 0                                                                                                                                                                                                                                                                                                                                                                                                                                                                                                                                           |  |  |  |  |  |  |
| 3,605,768                               | 3,605,768                                                                                                                                                                       | 0                                                                                                                                                                                                                                                                                                                                                                                                                                                                                                                                                         | 3,605,768                                                                                                                                                                                                                                                                                       | (e)                                                                                                                                                                                                                                                                                                                                                                                                                                                   | 0                                                                                                                                                                                                                                                                                                                                                                                                                                                                                                                                           |  |  |  |  |  |  |
| 285,796                                 | 285,796                                                                                                                                                                         | 0                                                                                                                                                                                                                                                                                                                                                                                                                                                                                                                                                         | 285,796                                                                                                                                                                                                                                                                                         | (d)                                                                                                                                                                                                                                                                                                                                                                                                                                                   | 0                                                                                                                                                                                                                                                                                                                                                                                                                                                                                                                                           |  |  |  |  |  |  |
| 659,294                                 | 728,478                                                                                                                                                                         | 0                                                                                                                                                                                                                                                                                                                                                                                                                                                                                                                                                         | 728,478                                                                                                                                                                                                                                                                                         | (c)                                                                                                                                                                                                                                                                                                                                                                                                                                                   | 69,184                                                                                                                                                                                                                                                                                                                                                                                                                                                                                                                                      |  |  |  |  |  |  |
| 1,472,110                               | 1,830,561                                                                                                                                                                       | 0                                                                                                                                                                                                                                                                                                                                                                                                                                                                                                                                                         | 1,830,561                                                                                                                                                                                                                                                                                       | (f)                                                                                                                                                                                                                                                                                                                                                                                                                                                   | 358,451                                                                                                                                                                                                                                                                                                                                                                                                                                                                                                                                     |  |  |  |  |  |  |
| 204,325                                 | 205,025                                                                                                                                                                         | 0                                                                                                                                                                                                                                                                                                                                                                                                                                                                                                                                                         | 205,025                                                                                                                                                                                                                                                                                         | (d)                                                                                                                                                                                                                                                                                                                                                                                                                                                   | 700                                                                                                                                                                                                                                                                                                                                                                                                                                                                                                                                         |  |  |  |  |  |  |
| 342,234                                 | 348,930                                                                                                                                                                         | 0                                                                                                                                                                                                                                                                                                                                                                                                                                                                                                                                                         | 348,930                                                                                                                                                                                                                                                                                         | (d)                                                                                                                                                                                                                                                                                                                                                                                                                                                   | 6,696                                                                                                                                                                                                                                                                                                                                                                                                                                                                                                                                       |  |  |  |  |  |  |
| 448,917                                 | 463,985                                                                                                                                                                         | 0                                                                                                                                                                                                                                                                                                                                                                                                                                                                                                                                                         | 463,985                                                                                                                                                                                                                                                                                         | (d)                                                                                                                                                                                                                                                                                                                                                                                                                                                   | 15,068                                                                                                                                                                                                                                                                                                                                                                                                                                                                                                                                      |  |  |  |  |  |  |
| 104,210                                 | 109,100                                                                                                                                                                         | 0                                                                                                                                                                                                                                                                                                                                                                                                                                                                                                                                                         | 109,100                                                                                                                                                                                                                                                                                         | (d)                                                                                                                                                                                                                                                                                                                                                                                                                                                   | 4,890                                                                                                                                                                                                                                                                                                                                                                                                                                                                                                                                       |  |  |  |  |  |  |
| \$72,163,465                            | \$73,082,092                                                                                                                                                                    | \$0                                                                                                                                                                                                                                                                                                                                                                                                                                                                                                                                                       | \$73,082,092                                                                                                                                                                                                                                                                                    |                                                                                                                                                                                                                                                                                                                                                                                                                                                       | \$918,627                                                                                                                                                                                                                                                                                                                                                                                                                                                                                                                                   |  |  |  |  |  |  |
|                                         | A<br>Fiscal Year<br>2019<br>Forecast<br>\$49,249,393<br>9,671,306<br>6,120,112<br>0<br>3,605,768<br>285,796<br>659,294<br>1,472,110<br>204,325<br>342,234<br>448,917<br>104,210 | A         B           Fiscal Year         Fiscal Year           2019         2019           Forecast         Actual           \$49,249,393         \$49,716,393           9,671,306         9,667,944           6,120,112         6,120,112           0         0           3,605,768         3,605,768           285,796         285,796           659,294         728,478           1,472,110         1,830,561           204,325         205,025           342,234         348,930           448,917         463,985           104,210         109,100 | ABCFiscal Year<br>2019Fiscal Year<br>2019Projected<br>RevenueForecastActualRemaining Months\$49,249,393\$49,716,393\$09,671,3069,667,94406,120,1126,120,11200003,605,7683,605,7680285,796285,7960659,294728,47801,472,1101,830,5610204,325205,0250342,234348,9300448,917463,9850104,210109,1000 | ABC $D = (B+C)$ Fiscal Year<br>2019Fiscal Year<br>2019Projected<br>RevenueProjected<br>Total<br>RevenueForecastActual<br>ActualRemaining MonthsRevenue\$49,249,393\$49,716,393\$0\$49,716,3939,671,3069,667,94409,667,9446,120,1126,120,11206,120,11200003,605,7683,605,76803,605,768285,796285,7960285,796659,294728,4780728,4781,472,1101,830,56101,830,561204,325205,0250205,025342,234348,9300348,930448,917463,9850463,985104,210109,1000109,100 | ABCD = (B+C)Fiscal Year<br>2019Fiscal Year<br>2019Projected<br>2019Projected<br>Total<br>RevenueForecastActual<br>ActualRemaining MonthsRevenue\$49,249,393\$49,716,393\$0\$49,716,393(a)<br>9,667,9449,671,3069,667,94409,667,944(b)<br>6,120,1126,120,1126,120,11206,120,112(d)<br>000000(d)3,605,7683,605,76803,605,768(e)<br>285,796285,796285,796285,7960285,796(d)<br>659,294728,4781,472,1101,830,56101,830,561(f)<br>204,325205,0251,472,1101,830,5610348,930(d)<br>448,917463,9850463,985(d)<br>104,210109,10000109,1000109,100(d) |  |  |  |  |  |  |