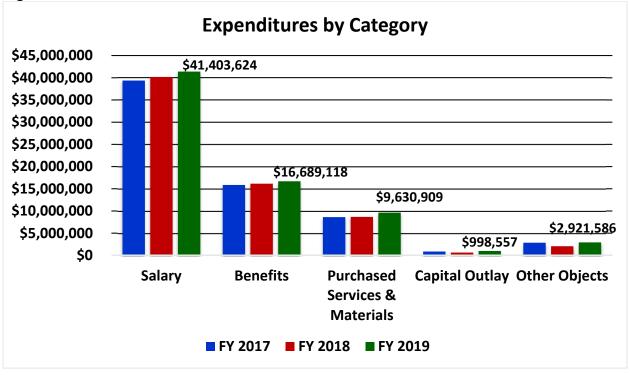

|                           | January     | February     | March       | April       | May         | June        | Total        |
|---------------------------|-------------|--------------|-------------|-------------|-------------|-------------|--------------|
| Revenues:                 |             |              |             |             |             |             |              |
| Property Taxes            | \$4,939,000 | \$20,294,000 | \$3,183,179 | \$0         | \$467,000   | \$0         | \$49,716,394 |
| State Foundation          | 792,309     | 815,728      | 792,038     | 788,229     | 786,326     | 784,641     | 9,668,947    |
| State Property Allocation | 0           | 0            | 0           | 3,067,887   | 0           | 0           | 6,120,112    |
| Other                     | 375,333     | 238,162      | 1,646,209   | 194,374     | 179,144     | 1,233,333   | 7,576,637    |
| Total Revenues            | 6,106,642   | 21,347,890   | 5,621,426   | 4,050,490   | 1,432,470   | 2,017,974   | 73,082,090   |
| Expenditures:             |             |              |             |             |             |             |              |
| Salaries                  | 3,352,667   | 3,618,833    | 3,461,805   | 3,523,564   | 3,464,224   | 3,562,218   | 41,403,623   |
| Benefits                  | 1,385,089   | 1,410,108    | 1,398,440   | 1,395,375   | 1,392,712   | 1,399,113   | 16,689,119   |
| Purchase Services         | 521,227     | 678,587      | 752,915     | 703,534     | 552,051     | 817,819     | 7,977,179    |
| Materials and Supplies    | 56,481      | 119,841      | 79,485      | 192,483     | 119,059     | 159,752     | 1,653,730    |
| Capital Outlay            | 9,960       | 7,299        | 24,632      | 82,288      | 22,853      | 205,383     | 998,558      |
| Other Objects             | 26,593      | 7,763        | 440,209     | 9,796       | 68,160      | 598,429     | 2,921,585    |
| Total Expenditures        | 5,352,017   | 5,842,431    | 6,157,486   | 5,907,040   | 5,619,059   | 6,742,714   | 71,643,794   |
| Net Change in Cash        | 754,625     | 15,505,459   | (536,060)   | (1,856,550) | (4,186,589) | (4,724,740) | 1,438,296    |

# REVENUE

The Strongsville City Schools is forecasting **\$72,163,465** in revenue within the General Funds in the 2018-2019 fiscal year as shown on figure 1. As of **June 30, 2019** the District has received revenue in the amount of \$73,082,092 for FY 2019, which resulted in \$918,627 of revenues above the forecast. The May five-year forecast was approved by the Board at the May 16, 2019 Board Meeting and can be viewed at www.strongnet.org, under the Treasurer's Department.