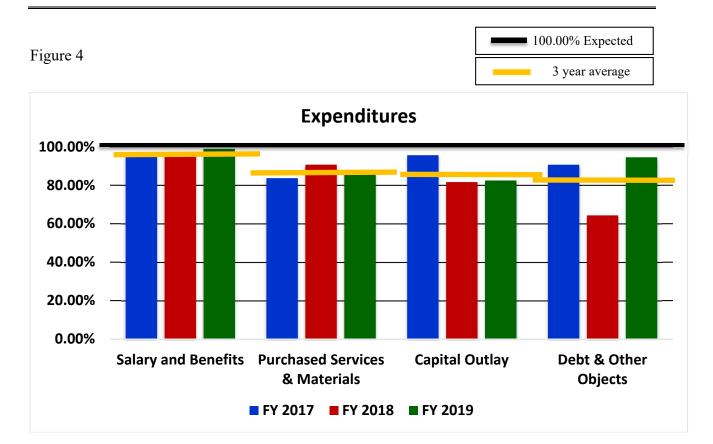

range for the District is based on two analyses: first, time elapsed is twelve months or 100.00% of the fiscal year has passed. Secondly, twenty-four of twenty-four (24/24), or 100.00% of the total pay periods have passed. Figure 3 illustrates these points.



Figure 3

Overall, the District's encumbrance/expenditure level through June is under the target based on the above analysis. As an examination of the categories of expenditures is performed, cyclical variances are noted between categories which relate specifically to school opening activities. Figure 4 compares the various expenditure categories to the expected level and to the prior two years. The three years of data will be beneficial for trend analysis performed throughout the year.

July 1, 2018-June 30, 2019 Financial Report







July 1, 2018-June 30, 2019 Financial Report

As Figure 4 and 5 illustrates, salaries and benefits are slightly higher than last year for this time of year which is due to negotiated agreements. We will continue to closely monitor this area for the remainder of the fiscal year. Salaries averaged \$1.8 million in June which is slightly higher to the \$1.7 million in May. The decrease is due to spring sports coaching supplemental's paid in June. Benefits are higher compared to last year which is primarily due to the increase in healthcare and other benefits cost. Healthcare premiums are projected to increase by 7% from calendar year 2018 to calendar year 2019.

The current year Purchased Services and Materials categories indicates an 86.63% encumbrance/expenditure level for June. This e