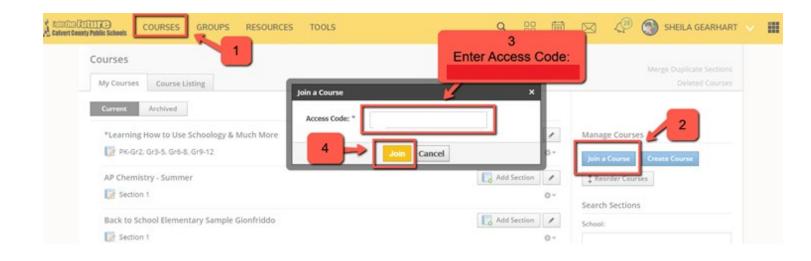

I can't wait to see you! Good Luck and have a great summer!!

Here are directions and a screenshot that will help you to join the summer course.

- 1. Log into Schoology.
- 2. Select **Courses** in the top menu.
  - 3. Click My Courses.
- 4. From the My Courses page, click Join Course on the right side of the page.
  - 5. Enter your access code **TSBJ-KX4D-CSKDN**.
    - 6. Click Join.