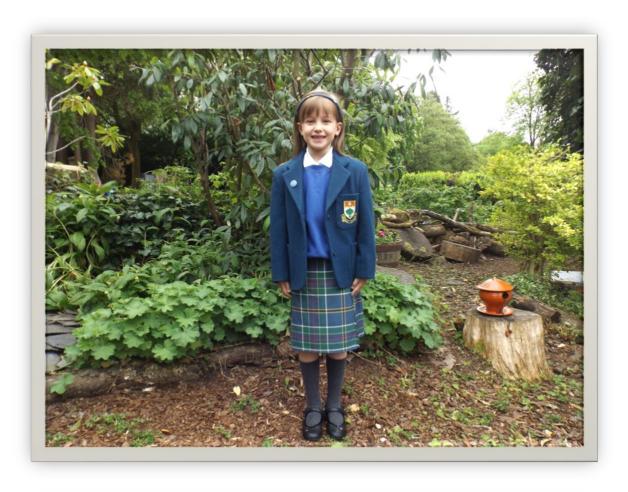

| Girls                                  |          |         |    |    |    |    |    |    |
|----------------------------------------|----------|---------|----|----|----|----|----|----|
| Compulsory                             | Optional |         |    |    |    |    |    |    |
|                                        | KG<br>I  | KG<br>2 | JI | J2 | J3 | J4 | J5 | J6 |
| Regulation badged waterproof puddle    |          |         |    |    |    |    |    |    |
| suit                                   |          |         |    |    |    |    |    |    |
| Regulation two piece waterproof suit   |          |         |    |    |    |    |    |    |
| Blue regulation joggers                |          |         |    |    |    |    |    |    |
| Regulation HSOG blazer                 |          |         |    |    |    |    |    |    |
| Regulation raincoat                    |          |         |    |    |    |    |    |    |
| Lightweight blue 'mac in a sac'        |          |         |    |    |    |    |    |    |
| Black outdoor shoes (must be plain     |          |         |    |    |    |    |    |    |
| black leather)                         |          |         |    |    |    |    |    |    |
| Wellie boots                           |          |         |    |    |    |    |    |    |
| Snow boots/walking boots               |          |         |    |    |    |    |    |    |
| Grey 3/4 socks or navy tights to be    |          |         |    |    |    |    |    |    |
| worn with HSOG kilt                    |          |         |    |    |    |    |    |    |
| Regulation Polo-shirt                  |          |         |    |    |    |    |    |    |
| Regulation sweatshirt                  |          |         |    |    |    |    |    |    |
| School tie                             |          |         |    |    |    |    |    |    |
| Mid-grey v-neck long sleeved cardigan  |          |         |    |    |    |    |    |    |
| White long-sleeved shirt               |          |         |    |    |    |    |    |    |
| Short-sleeved white shirt***           |          |         |    |    |    |    |    |    |
| Summer blouse****                      |          |         |    |    |    |    |    |    |
| HSOG Kilt                              |          |         |    |    |    |    |    |    |
| Regulation blue striped dress****      |          |         |    |    |    |    |    |    |
| White 3/4 socks to be worn with        |          |         |    |    |    |    |    |    |
| summer dress****                       |          |         |    |    |    |    |    |    |
| HSOG Beanie Hat                        |          |         |    |    |    |    |    |    |
| School scarf                           |          |         |    |    |    |    |    |    |
| Plain navy blue gloves                 |          |         |    |    |    |    |    |    |
| Scrunchie/hairband/hair accessories in |          |         |    |    |    |    |    |    |
| school colours                         |          |         |    |    |    |    |    |    |