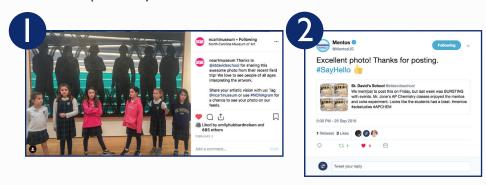

Followers consist of parents, local community members, alumni and current students. See two examples of major business influencers below.

- I. NCMA reposted us on Instagram, generating 686 likes and 6 comments. NCMA has 51K+ followers.
- Mentos retweeted us on Twitter. Mentos has 7K+ followers.