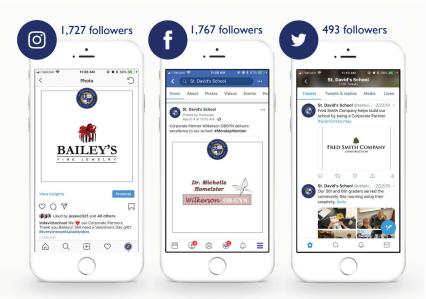

Followers consist of parents, local community members, alumni and current students. See two examples of major business influencers below.

- I. NCMA reposted us on Instagram, generating 686 likes and 6 comments. NCMA has 51K+ followers.
- Mentos retweeted us on Twitter. Mentos has 7K+ followers.