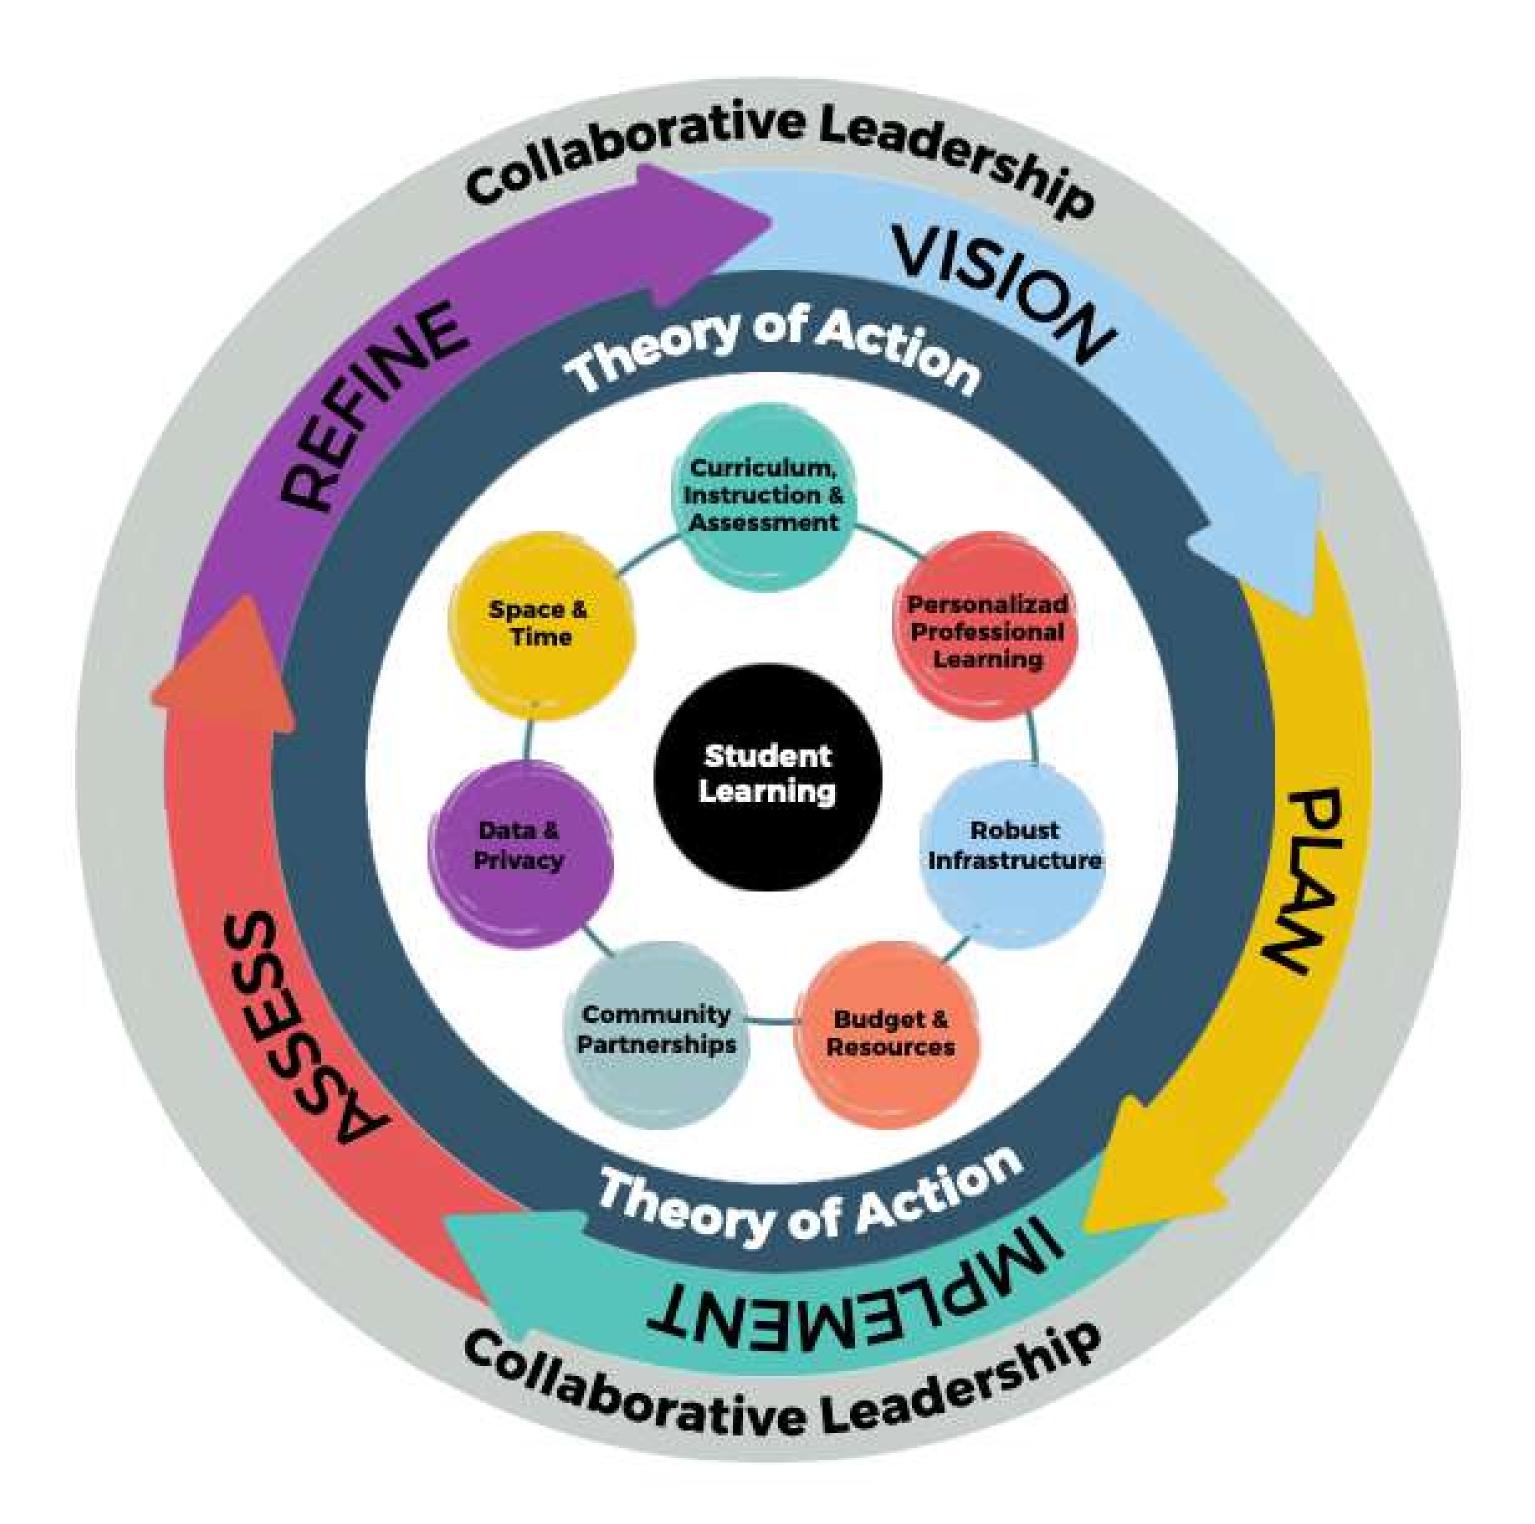

allocation of budget and resources, adequate space and time, and robust practices in curriculum, instruction and assessment. Through a continuous improvement cycle of vision setting, planning, implementation, assessing and refining practices, this framework is energized with collaborative leadership and partnerships within and across individual schools and the District. Engaging the FRF to update our plan provides a concise, clear, and purposeful approach to enhancing technology in our schools and leading technology across the state. In recognition of the rapid pace of technological change, this plan is intended to be updated and revised as needed to best meet the needs of our students while supporting the strategic plan of the District.

## FUTURE READY TECHNOLOGY THEORETICAL FRAMEWORK



This graphic is adapted from the Future Ready Framework





#### **Curriculum, Instruction and Assessment**

Addressing technology standards and applications purposefully and authentically within the written, taught and assessed curriculum while providing a variety of differentiated learning experiences and opportunities for choice.



#### **Personalized Professional Learning**

Creating connected, collaborative, and continuous job embedded opportunities for staff, in order to provide technology rich pathways to adult learning that will positively impact students in the classroom.



#### **Budget and Resources**

Operationalizing the District Strategic Plan by developing responsible and responsive practices that support the instructional and informational technology needs for teaching