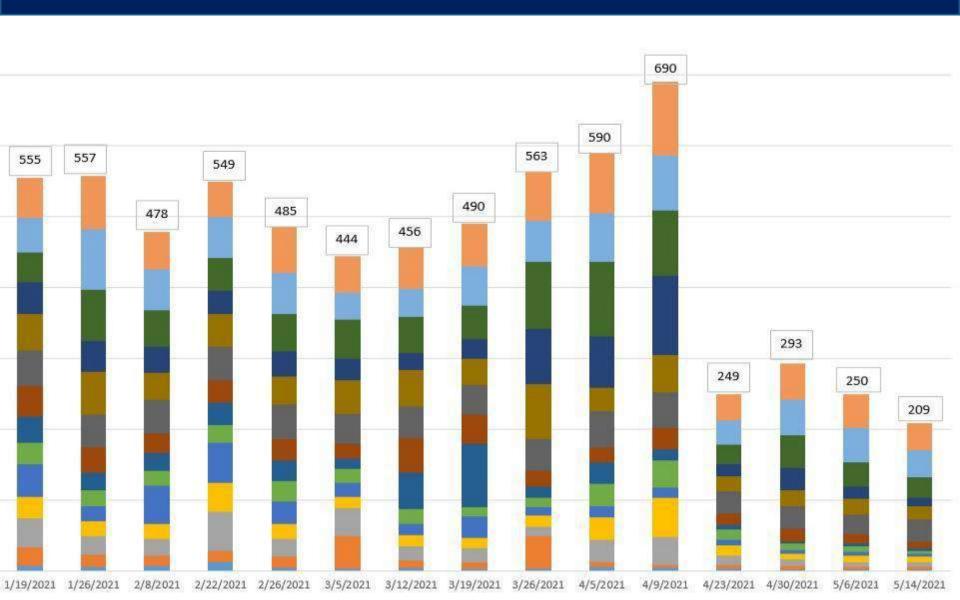

ssions (14-day avg. per 100K pop) | Percent COVID-like illness hospital ED visits |
| Connecticut | 8.4                                                    | 1.9%                    | 1.7                                                         | 2.0%                                          |
| Fairfield   | 7.3                                                    | 2.0%                    | 1.8                                                         | 2.6%                                          |

## Town of Darien: COVID-19 Cases Since School Started 2020-21\*

(Data contained may differ slightly from that reported by the State due to use of different date ranges.)



### Number of Remote Learners SEPT 22, 2020 – JAN 12, 2021



## Number of Remote Learners JAN 19, 2021 – APRIL 30, 2021



### Dotantial Expanditures for ADAG

Χ

Χ

Χ

Building Safe & **Healthy Schools** 

Χ

Χ

Χ

Χ

| P | Otentiai                                                     | Expendit                          | ures for                             | ARAG                                                  |
|---|--------------------------------------------------------------|-----------------------------------|--------------------------------------|-------------------------------------------------------|
|   | Acceleration,<br>Academic Renewal<br>& Student<br>Enrichment | Family & Community<br>Connections | Social, Emotional &<br>Mental Health | Strategic Use of<br>Technology & Staff<br>Development |
|   |                                                              |