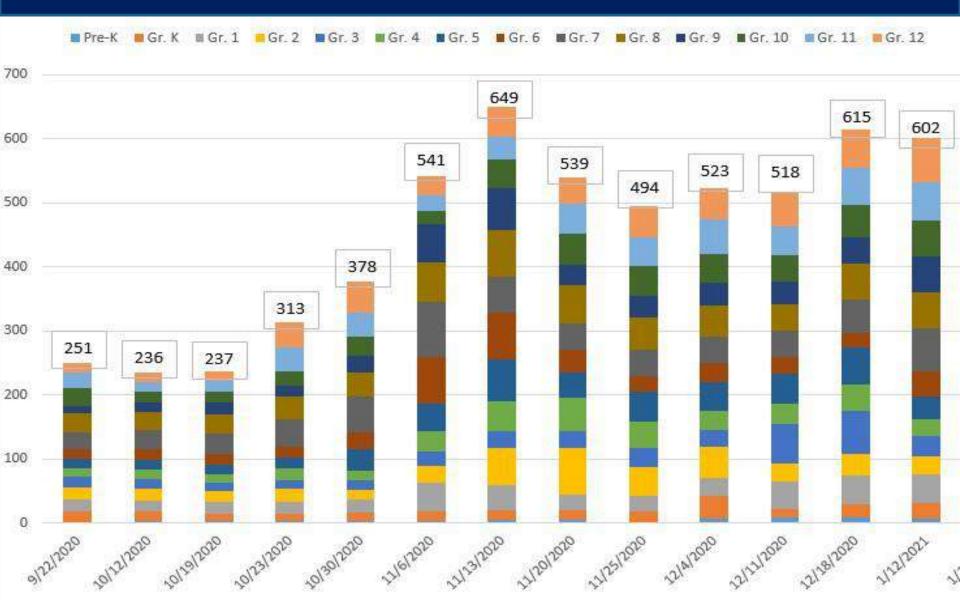

0K pop) | Percent Test Positivity | New COVID-19 Hospital Admissions (14-day avg. per 100K pop) | Percent COVID-like illness hospital ED visits |
| Connecticut | 8.4                                                    | 1.9%                    | 1.7                                                         | 2.0%                                          |
| Fairfield   | 7.3                                                    | 2.0%                    | 1.8                                                         | 2.6%                                          |

## Town of Darien: COVID-19 Cases Since School Started 2020-21\*

(Data contained may differ slightly from that reported by the State due to use of different date ranges.)



### Number of Remote Learners SEPT 22, 2020 – JAN 12, 2021



## Number of Remote Learners JAN 19, 2021 – APRIL 30, 2021



### Dotantial Expanditures for ADAG

Χ

Χ

Χ

Building Safe & **Healthy Schools** 

Χ

Χ

Χ

Χ

| P | Otentiai                                                     | Expendit                          | ures for                             | ARAG                                                  |
|---|--------------------------------------------------------------|-----------------------------------|--------------------------------------|-------------------------------------------------------|
|   | Acceleration,<br>Academic Renewal<br>& Student<br>Enrichment | Family & Community<br>Connections | Social, Emotional &<br>Mental Health | Strategic Use of<br>Technology & Staff<br>Development |
|   |