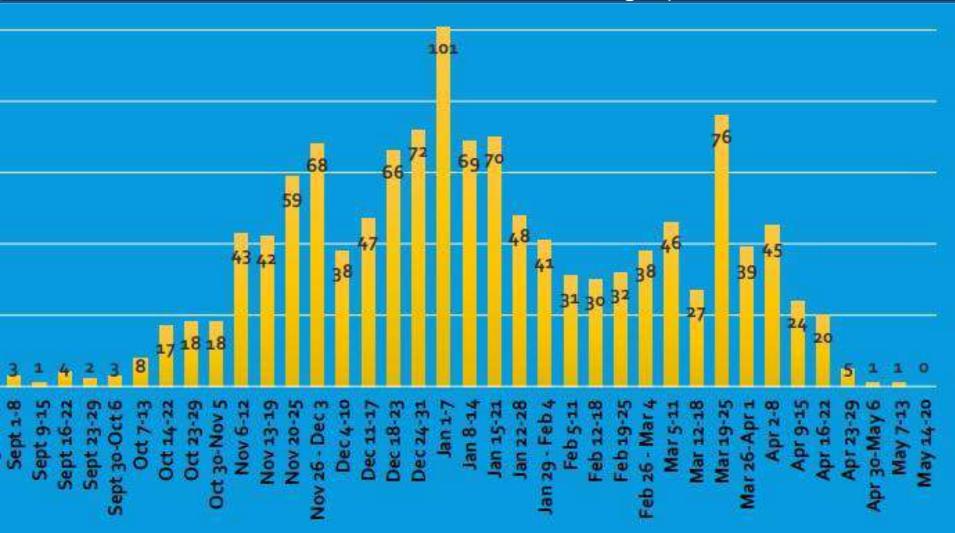

## Town of Darien: COVID-19 Cases Since School Started 2020-21\*

(Data contained may differ slightly from that reported by the State due to use of different date ranges.)