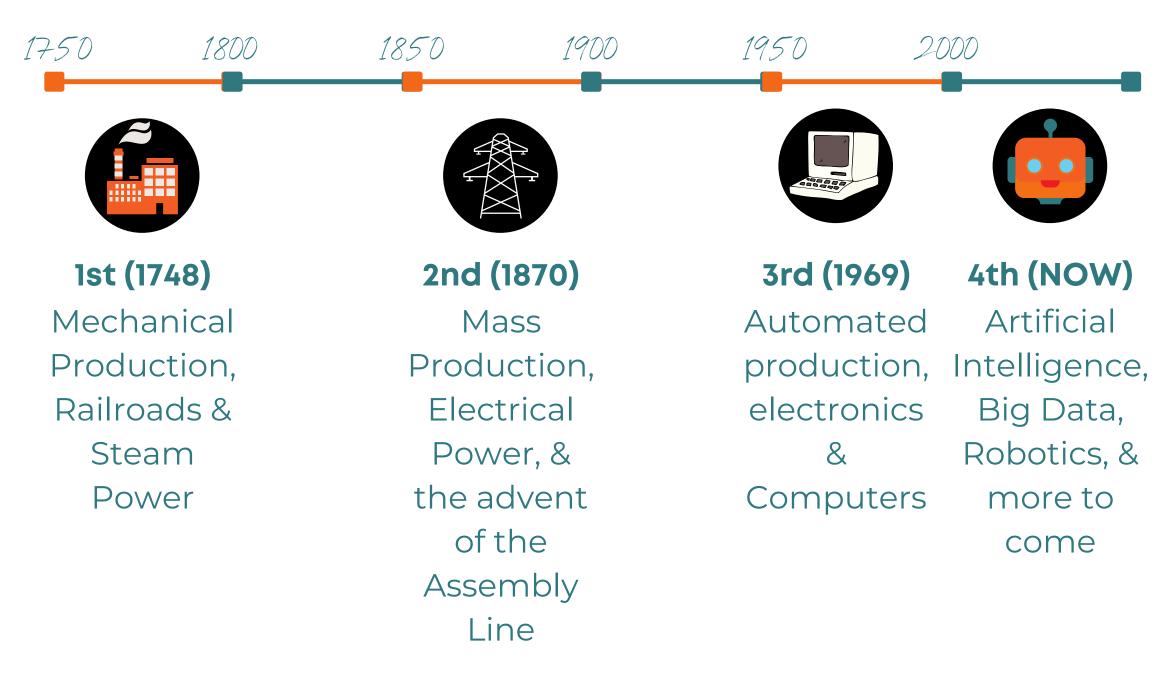

riculum<br>Review and<br>Updates                         | 2024   |
| to 9th                                                                                   | Team leaders                                          |                                                             |        |
| Develop a<br>network within<br>Tech Council to<br>support Tech<br>Plan<br>implementation | District Tech Council                                 | Established Tech<br>Council<br>Processes &<br>Subcommittees | 2023   |
| Ensure interoperability and agility of hardware and software platforms                   | Director of Information<br>Technology                 | Network, equipment, software performance Operating Budget   | Annual |

## A Look Ahead



### A Look Ahead... the 5th Industrial Revolution?



Technology moves rapidly and advances changes in education that are often difficult to anticipate and at times inconceivable. Transformational changes, that often feel revolutionary, happens at a fast pace that young learners are growing accustomed, often with more ease and facility than adult learners. Sensors, the internet, cloud computing, local detection, and artificial Intelligence are just some of the elements of the "Fourth Industrial" Revolution." Given advancements in augmented reality, mixed reality and virtual reality, middle school students could, in five year's time, walk into Biology classrooms that are converted into the interior of the human heart with one click. Imagine walking around the room and interacting with the circulatory system instead of watching someone else h