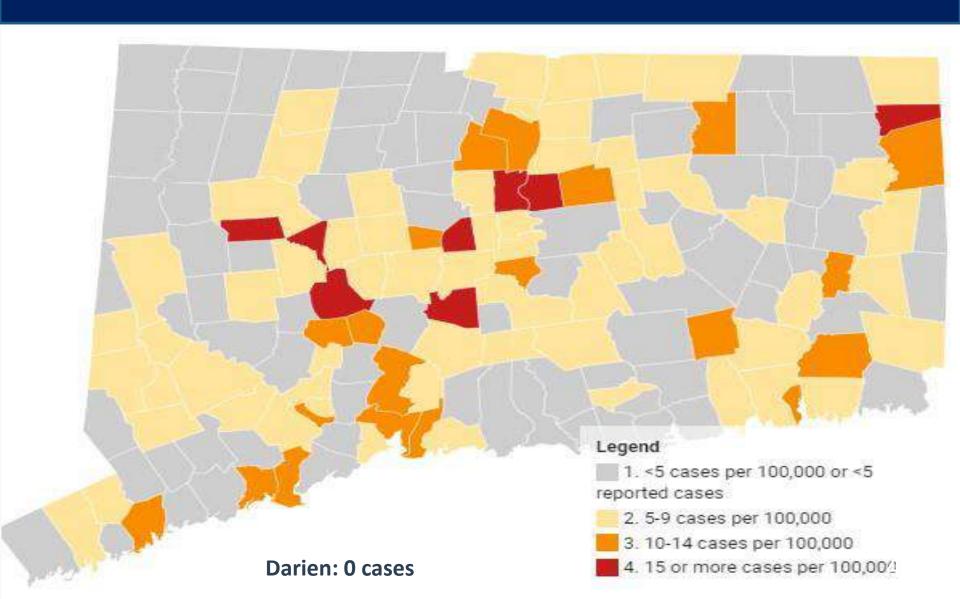

## Average Daily Rate of COVID-19 Cases Among Persons Living in Community Settings per 100,000 Population By Town (Data Updated: May 20, 2021)