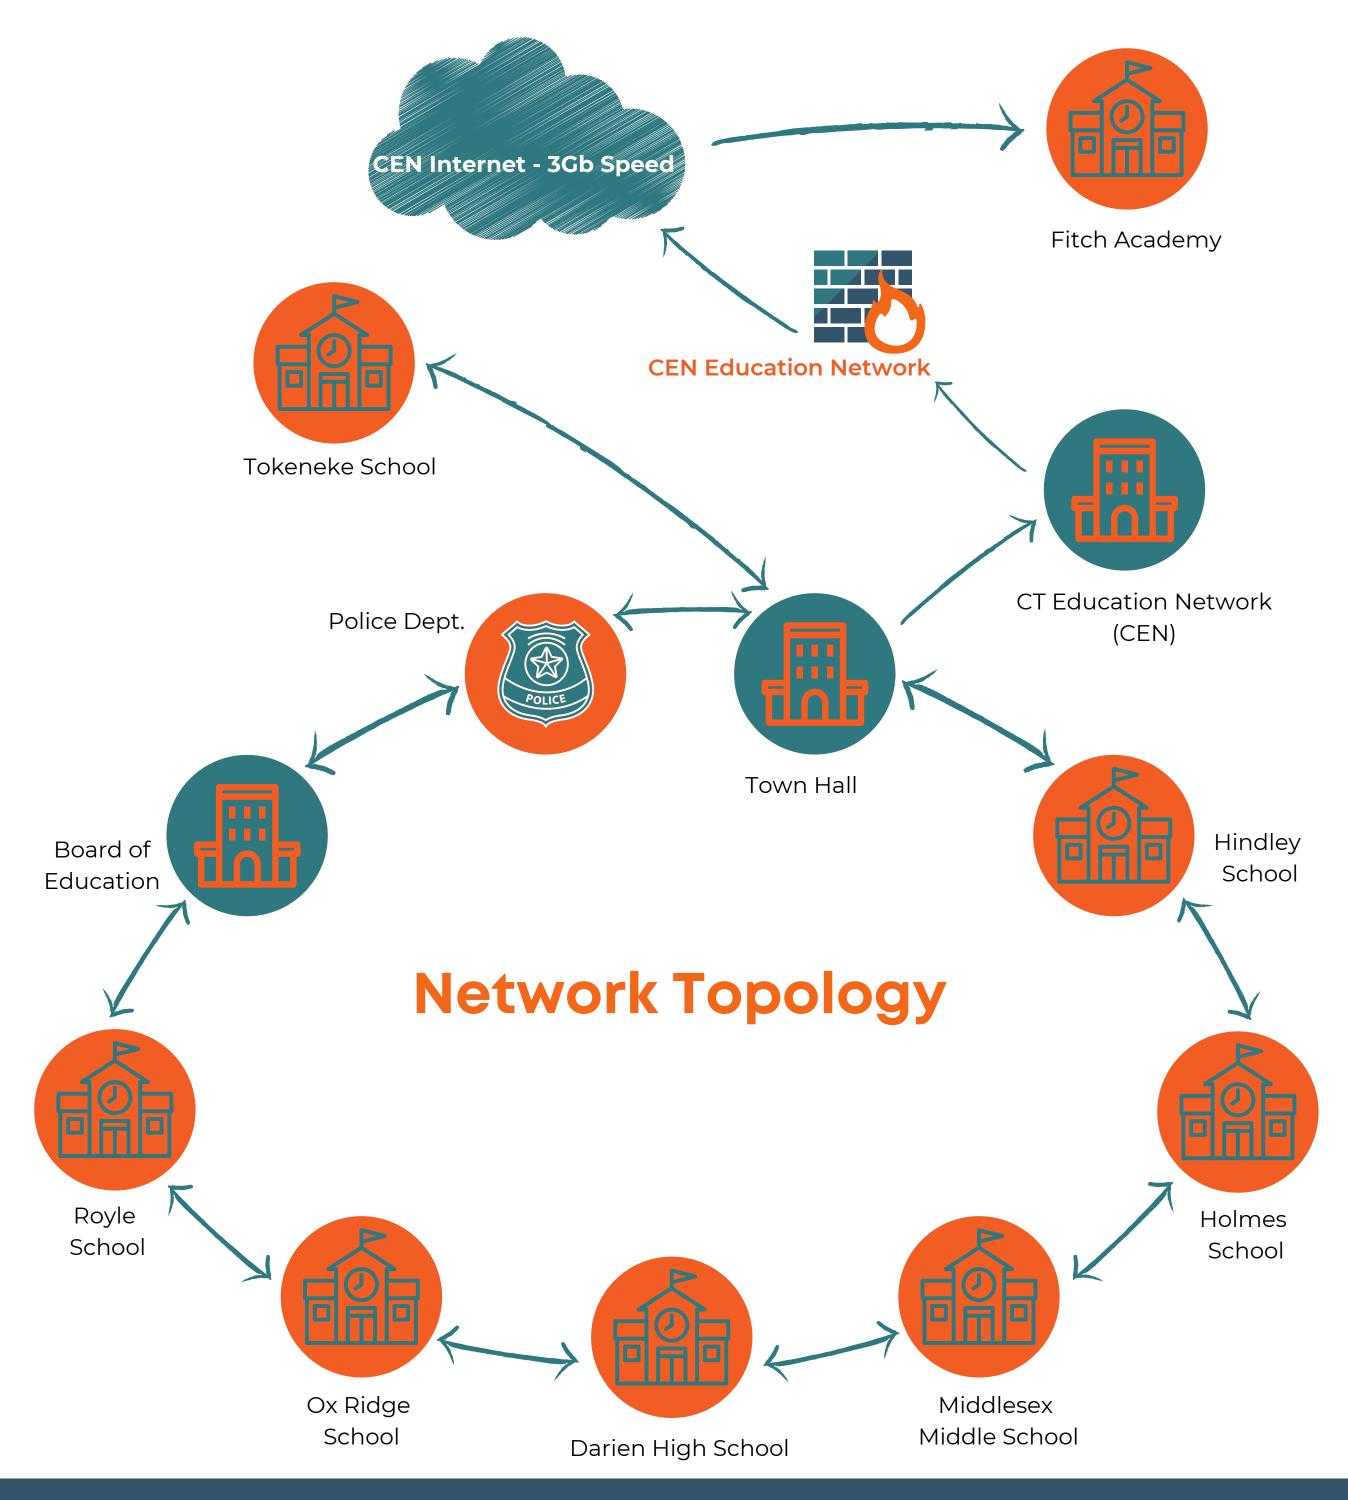

ng that provides redundant internet access for all buildings in the District. The internet connection for the District is a 3 gigabit internet pipe through the State's CEN, or Connecticut Education Network. This gateway is sufficient to support the over 10,000 end users and devices on the network. The wireless system is state of the art with over 300 access points supporting the 802.11ac wireless protocol throughout every building in the District. The web filtering system is CIPA compliant and filters all internet traffic on the school side of the network, including traffic on devices that travel home with the students. The network hardware is upgraded on an ongoing basis. New technologies are constantly being evaluated, with the best ones procured and integrated into our infrastructure.





## Spotlight on Student Work!





A robust intrastructure provides the necessary backbone to allow for creative uses of software and hardware to demonstrate student learning.



### ROBUST INFRASTRUCTURE



Establishing and managing a secure, reliable, and dynamic technology system for effective and efficient District operations by establishing and maintaining a solid network infrastructure, formal cycles for equipment review and replacement, responsive and efficient support, consistent network connectivity and a safe network.

Focus: Continually review devices and systems to ensure that the technology meets the instructional needs of all students and the operational needs of all educators and staff within a secure and reliable infrastructure.

| STRATEGY