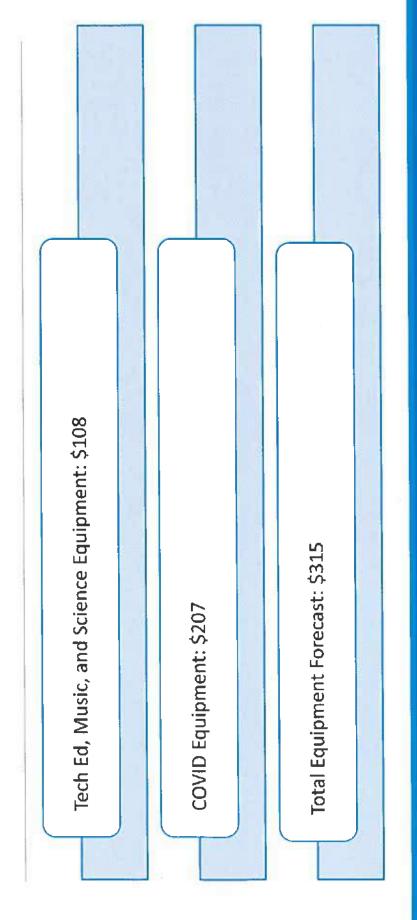

|                   |                                           | Strategic Use of Technology and Staff Development                                                                                                                                                                                                                                                                                                                                                                                                                                                                                                                              |
|-------------------|-------------------------------------------|--------------------------------------------------------------------------------------------------------------------------------------------------------------------------------------------------------------------------------------------------------------------------------------------------------------------------------------------------------------------------------------------------------------------------------------------------------------------------------------------------------------------------------------------------------------------------------|
| Projected<br>Cost | Item                                      | Description                                                                                                                                                                                                                                                                                                                                                                                                                                                                                                                                                                    |
| \$93,600          | Kindergarten View<br>Sonics               | Similar to the 1 <sup>st</sup> grade View Sonics set to be replaced this summer as a part of the FY22 budget, the Kindergarten displays have been at or near end of useful life for two years. The administration deferred these in favor of the 1 <sup>st</sup> grade displays during the budget process. This investment will allow us to upgrade technology in the classroom for Kindergarten students while allowing us to not have to request these in the FY23 budget. This helps further the technology plan and the goal of best in class technology in the classroom. |
| \$160,000         | HS and MS<br>Replacement<br>Access Points | HS and MS access points have become increasingly important due to the need and relevance of technology in the classroom. Having the best infrastructure is a goal of the technology plan. This upgrade in access points will improve connectivity and speed of our internet while helping reduce future year's planned equipment upgrades in RC15.                                                                                                                                                                                                                             |
| \$253,600         | Total Strategic Use                       | of Technology and Staff Development                                                                                                                                                                                                                                                                                                                                                                                                                                                                                                                                            |

| \$1,025,185 | Total American Rescue Grant |
|-------------|-----------------------------|
|             |                             |

While the grant is available through September of 2024, we are anticipating using the entire grant during FY22. All positions (5.5 FTE's) within the grant would be posted as 1-year only positions. Should the positions be deemed necessary to continue they would have to be requested through the FY23 Budget process. Since the American Rescue, Grant allows us to revisit the application and use of funds every six months if necessary to re-allocate those funds we would do so, which could provide carry-over funds into FY23.