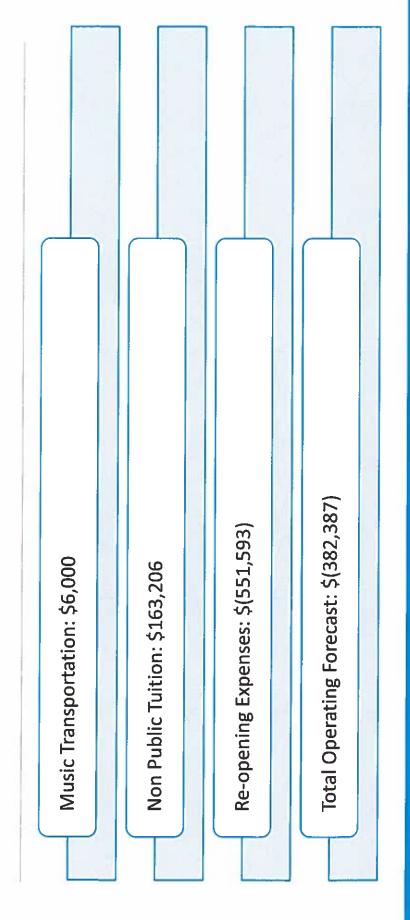

#### RC 13 (Music):

 Transportation is forecasted to be under budget by \$6,000 as field trips are not currently underway.

#### RC 24 (Special Education):

- Teacher Aides are forecasted at a deficit of \$138,840 due to the need for an additional 4
  paraprofessionals to meet student needs based on their IEP's. There is a recommended
  transfer to cover this shortfall.
- Transportation/Driver position shows a positive forecast of \$2,400 based on salary savings for a replacement driver.
- Tuition Public Schools is forecasted to be a positive \$163,206 due to student placement changes and return to district students.
- While the forecast for excess cost currently remains the budget as it is too early to determine any fluctuations in excess cost as our first submission will be December 1<sup>st</sup>. The State has preliminarily indicated the possibility the reimbursement rate will be between 67% and 70%. We budgeted a reimbursement rate of 75%. This means if our expense estimates and 4.5 times threshold remain constant to budget we would lose \$247,598 at 67% or \$154,749 at 70%.

#### **Highlights of the Financial Report for FY 21**:

Fiscal Year 2021 currently projects a year-end deficit of \$1,099,374. This includes COVID-19 re-opening school expenditures projected at \$1,606,968. We have included a separate RC, RC28 to highlight COVID19 expenditures. These expenditures exclude any expenditures that were reimbursed by the State of Connecticut or is anticipated to be reimbursed by the State of Connecticut. We have included a breakdown of those expenditures separately as well.