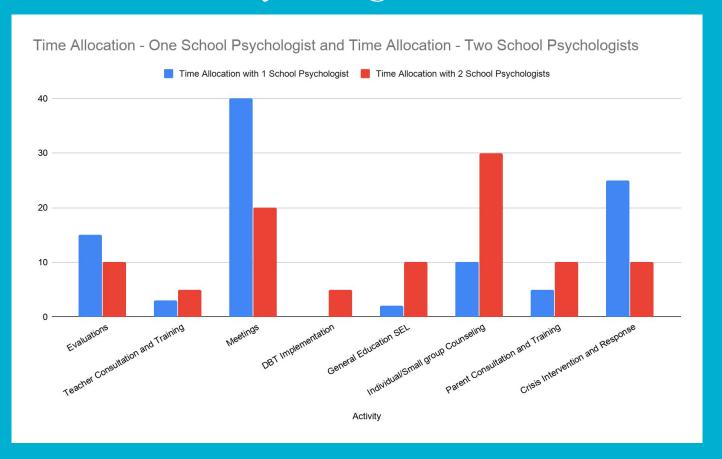

#### Measurement of Success

- Teachers have reported:
  - Increased real time access to professionals with content expertise
  - They are more supported in the classroom with students with behavioral needs and universal strategies
  - Their toolkit has increased in helping students stay organized and coping with their feelings
  - Increased access to school psychologist for all students
    - Time allocation for evaluations, meetings, counseling, DBT, etc.

#### Access to School Psychologist - Time Allocation