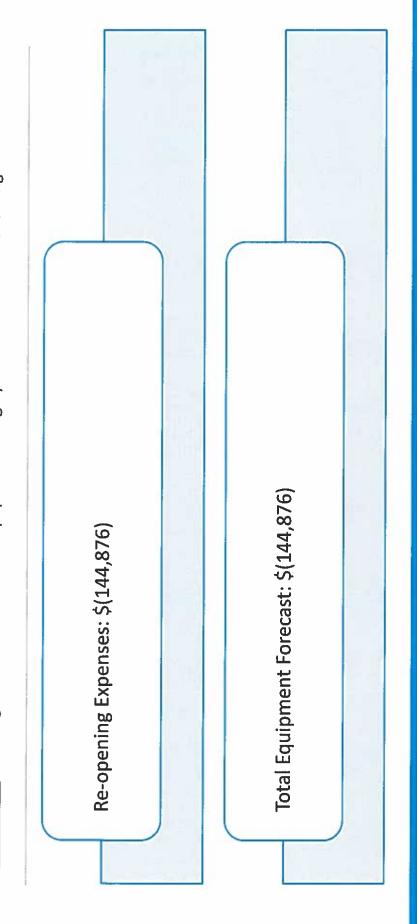

---------------------|----------------------------|---------------------------|----------------------------|----------------------------------------|------------------------------------|--|

Operating: The negative variance within operating is largely attributed to the following



**Fixed**: The positive variance within fixed is largely attributed to the following

| Regular Transportation: \$35,438 | Property Insurance: \$1,180 | Workers Compensation: \$5,631 | Student Accident Insurance: \$4,540 | Total Fixed Forecast: \$46,789 |
|----------------------------------|-----------------------------|-------------------------------|-------------------------------------|--------------------------------|

Equipment: The negative variance within Equipment is largely attributed to the following



Revenue: The negative variance within revenue is largely attributed to the following

| Building Rentals: \$(42,606) | Field and Building Rentals: \$33,316 | Summer School: \$20,417 | ELP Tuition: \$(83,617) | Total Revenue Forecast: \$(72,490) |
|------------------------------|--------------------------------------|-------------------------|-------------------------|------------------------------------|

# Transfers for BOE Consideration and Approval

| To From Reason | \$138,840 4 Additional Elementary Special Education Paraprofessionals | \$137,559 4 Additional Elementary Special Education Paraprofessionals | \$1,281 4 Additional Elementary Special Education Paraprofessionals | \$34,710 1 Additional General Education Paraprofessional due to enrollment at Ox Ridge | \$34,710 1 Addition