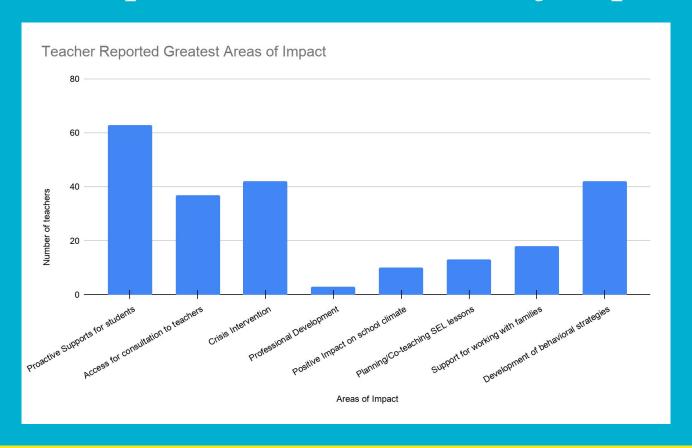

#### Measurement of Success

- Teachers have reported:
  - Increased real time access to professionals with content expertise
  - They are more supported in the classroom with students with behavioral needs and universal strategies
  - Their toolkit has increased in helping students stay organized and coping with their feelings
  - Increased access to school psychologist for all students
    - Time allocation for evaluations, meetings, counseling, DBT, etc.

#### Teacher Reported Greatest Areas of Impact