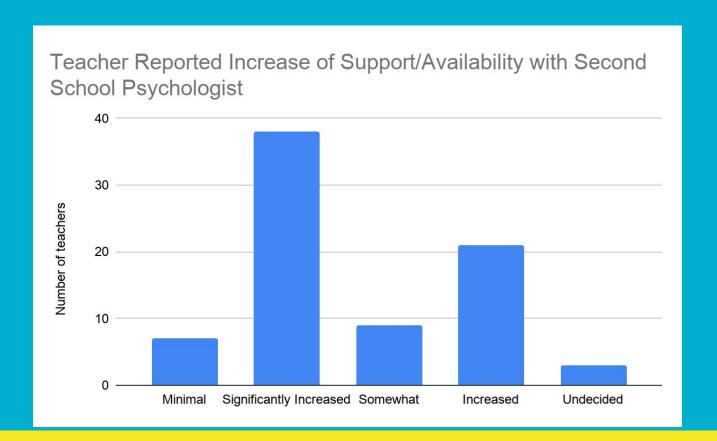

#### Measurement of Success

- Teachers have reported:
  - Increased real time access to professionals with content expertise
  - They are more supported in the classroom with students with behavioral needs and universal strategies
  - Their toolkit has increased in helping students stay organized and coping with their feelings
  - Increased access to school psychologist for all students
    - Time allocation for evaluations, meetings, counseling, DBT, etc.

#### Teacher Reported Increase of Support/Availability