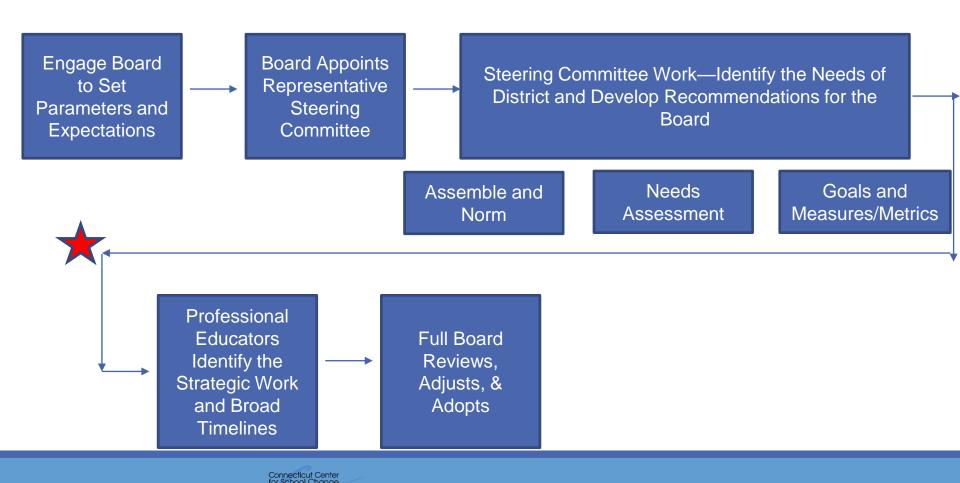

## **Strategic Planning Process**

[insert overview of the process used by the strategic planning group and the board to develop the plan--combination of text and flowchart]